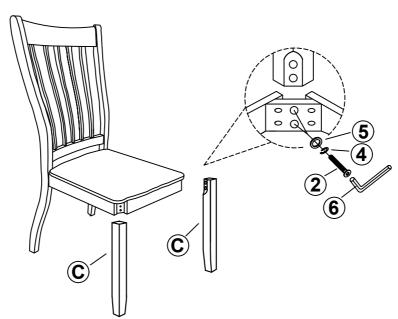

### **PARTS IDENTIFICATION**

| Α | BACK FRAME             | 1PC  |
|---|------------------------|------|
| В | WOODEN SEAT WITH FRAME | 1PC  |
| С | FRONT LEG              | 2PCS |

## **HARDWARE IDENTIFICATION**

| 1 | LONG BOLT<br>( Ø1/4" x 3" - RBW )       |                  | 4PCS |
|---|-----------------------------------------|------------------|------|
| 2 | MEDIUM BOLT<br>( Ø1/4" x 2-3/8" - RBW ) | (a)=111111111111 | 4PCS |
| 3 | SHORT BOLT<br>( Ø1/4" x 1-3/8" - RBW )  | <b>(1)</b>       | 1PC  |
| 4 | LOCK WASHER<br>( Ø5/16" - RBW )         |                  | 9PCS |
| 5 | FLAT WASHER<br>( Ø5/16" - RBW )         |                  | 9PCS |
| 6 | ALLEN WRENCH (4MM - RBW)                |                  | 1PC  |

## STEP 2