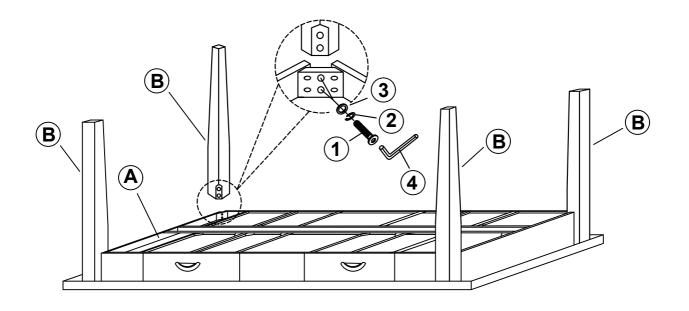

### PARTS IDENTIFICATION

A TOP

1PC

B LEG

4PCS

### HARDWARE IDENTIFICATION

1 BOLT (Ø5/16" x 2-1/2" - RBW) 8PCS

2 LOCK WASHER (Ø5/16" - RBW) 8PCS

3 FLAT WASHER (Ø5/16" - RBW) 8PCS

4 ALLEN WRENCH (4MM - RBW)

# ASSEMBLY INSTRUCTIONS STEP 1