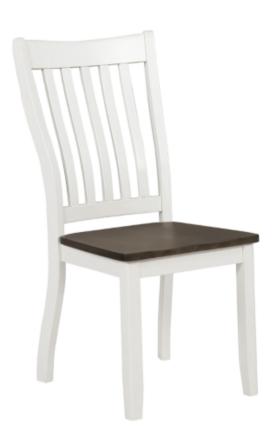

## 109542 <u>Dining Side Chair</u>

REVISION 0: 09/27/2019

PAGE 1 OF 3

COASTERFURNITURE.COM

### **PARTS IDENTIFICATION**

| Α | BACK FRAME             | 1PC  |
|---|------------------------|------|
| В | WOODEN SEAT WITH FRAME | 1PC  |
| С | FRONT LEG              | 2PCS |