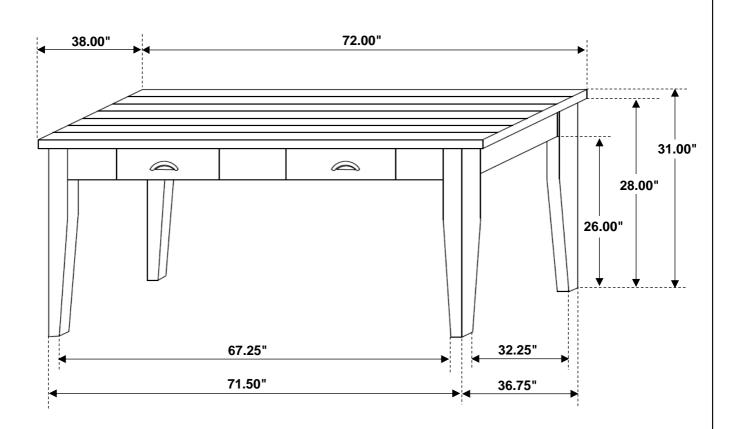

# STEP 2 COMPLETE

Inner Size of Drawer: 14.00"W X 13.00"D X 2.50"H X 0.25"T

**Note: Dimension tolerance ±5%** 