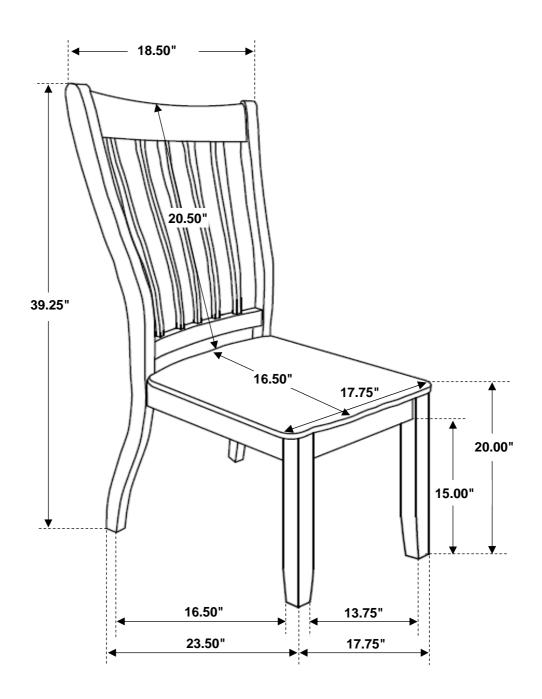

## 109542 <u>Dining Side Chair</u>

REVISION 0: 09/27/2019

PAGE 1 OF 3

COASTERFURNITURE.COM

# STEP 3 COMPLETE

PAGE 3 OF 3

COASTERFURNITURE.COM

Note: Dimension tolerance ±5%