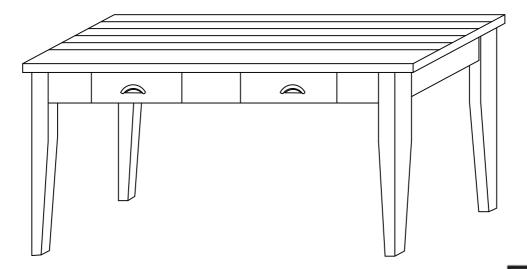

# STEP 2 COMPLETE

Inner Size of Drawer: 14.00"W X 13.00"D X 2.50"H X 0.25"T

**Note: Dimension tolerance ±5%** 