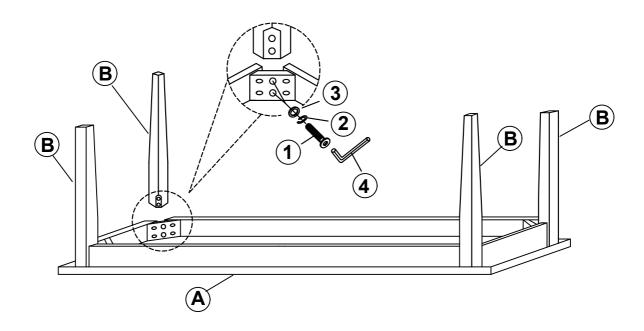

### PARTS IDENTIFICATION

A TOP

1PC

B LEG

4PCS

### HARDWARE IDENTIFICATION

1 BOLT (Ø5/16" x 2-1/2" - RBW) 8PCS

2 LOCK WASHER (Ø5/16" - RBW) 8PCS

3 FLAT WASHER (Ø5/16" - RBW) 8PCS

4 ALLEN WRENCH (4MM - RBW)

# ASSEMBLY INSTRUCTIONS STEP 1