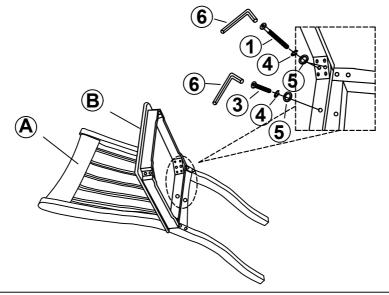

### **PARTS IDENTIFICATION**

| Α | BACK FRAME             | 1PC  |
|---|------------------------|------|
| В | WOODEN SEAT WITH FRAME | 1PC  |
| С | FRONT LEG              | 2PCS |

## **HARDWARE IDENTIFICATION**

| 1 | LONG BOLT<br>( Ø1/4" x 3" - RBW )       |                  | 4PCS |
|---|-----------------------------------------|------------------|------|
| 2 | MEDIUM BOLT<br>( Ø1/4" x 2-3/8" - RBW ) | (a)=111111111111 | 4PCS |
| 3 | SHORT BOLT<br>( Ø1/4" x 1-3/8" - RBW )  | <b>(1)</b>       | 1PC  |
| 4 | LOCK WASHER<br>( Ø5/16" - RBW )         |                  | 9PCS |
| 5 | FLAT WASHER<br>( Ø5/16" - RBW )         |                  | 9PCS |
| 6 | ALLEN WRENCH (4MM - RBW)                |                  | 1PC  |

### **ASSEMBLY INSTRUCTIONS**

STEP 1