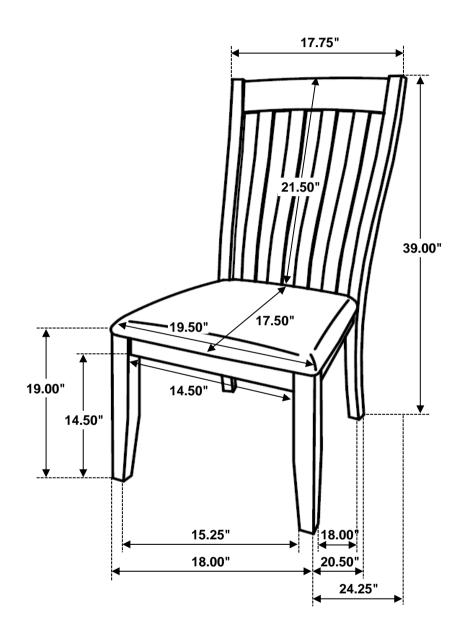

## 109812 *Dining Side Chair*

REVISION 0 : 11/05/2019 REVISION 1 : 05/24/2022

PAGE 1 OF 4