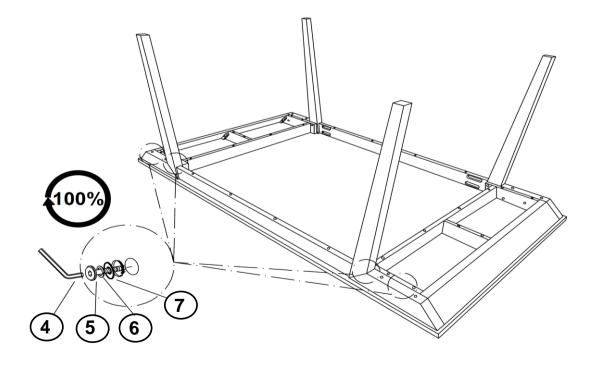

1PC  |
|----|-----------|------|
| В  | APRON     | 2PCS |
| CF | LEFT LEG  | 2PCS |
| DF | RIGHT LEG | 2PCS |

#### HARDWARE IDENTIFICATION

| 1 | SMALL ALLEN WRENCH<br>(M4 - BLK)     | 1PC   |
|---|--------------------------------------|-------|
| 2 | SMALL BOLT<br>(M6 x 50mm - RBW)      | 8PCS  |
| 3 | HALF ROUND NUT<br>(M6 - BLK)         | 8PCS  |
| 4 | BIG ALLEN WRENCH<br>(M5 - BLK)       | 1PC   |
| 5 | BIG BOLT<br>(M8 x 50mm - RBW)        | 12PCS |
| 6 | LOCK WASHER<br>(M8 - RBW)            | 12PCS |
| 7 | FLAT WASHER<br>(M8 - RBW)            | 12PCS |
| 8 | FLAT HEAD SCREW<br>(M4 x 38mm - RBW) | 16PCS |
| 9 | PLASTIC DOWEL<br>(M8 x 30mm - BLK)   | 4PCS  |



#### **ASSEMBLY INSTRUCTIONS**

STEP 1



#### STEP 2





# COASTER

## ASSEMBLY INSTRUCTIONS

#### STEP 4



#### STEP 5



PAGE 4 OF 5

# COASTER

# ASSEMBLY INSTRUCTIONS STEP 6



# STEP 7 COMPLETE



PAGE 5 OF 5





Note: Dimension tolerance ±5%



# ASSEMBLY INSTRUCTIONS COASTER FINE FURNITURE



Fine Furniture for every stage of life

## 109812 *Dining Side Chair*

REVISION 0 : 11/05/2019 REVISION 1 : 05/24/2022

PAGE 1 OF 4

#### **ASSEMBLY INSTRUCTIONS**



#### **ASSEMBLY TIPS:**

- 1. Remove hardware from box and sort by size.
- 2. Please check to see that all hardware and parts are present prior to start of assembly.
- 3. Please follow attached instructions in the same sequence as numbered to assure fast & easy assembly.



#### **WARNING!**

- 1. Don't attempt to repair or modify parts that are broken or defective. Please contact the store immediately.
- 2. This product is for home use only and no