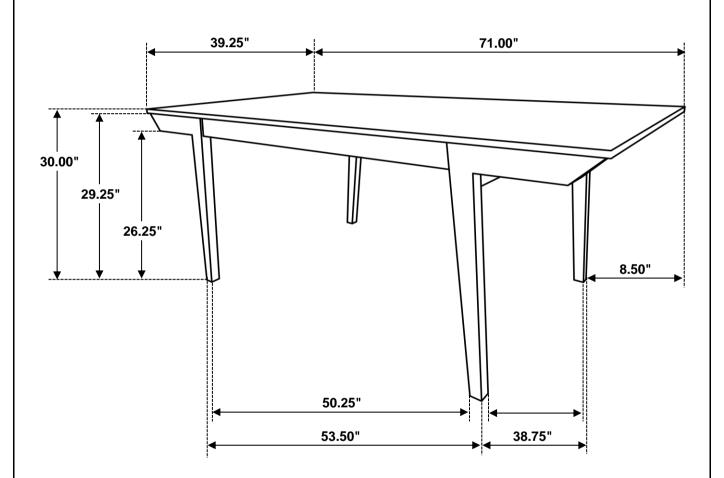

## ASSEMBLY INSTRUCTIONS COASTER FINE FURNITURE

Fine Furniture for every stage of life

109811 *Dining Table* 

REVISION 0 : 11/05/2019 REVISION 1 : 03/26/2024

PAGE 1 OF 5

#### PARTS IDENTIFICATION

| AF | ТОР       | 1PC  |
|----|-----------|------|
| В  | APRON     | 2PCS |
| CF | LEFT LEG  | 2PCS |
| DF | RIGHT LEG | 2PCS |

# STEP 7 COMPLETE

PAGE 5 OF 5

Note: Dimension tolerance ±5%