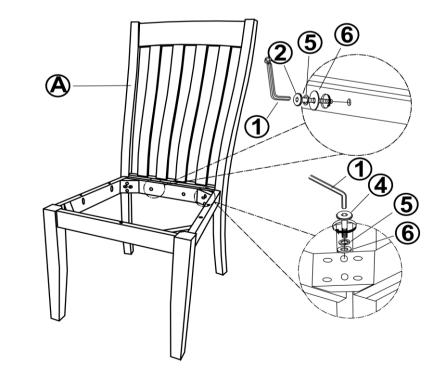

# ASSEMBLY INSTRUCTIONS STEP 1

#### STEP 2

PAGE 3 OF 4

## ASSEMBLY INSTRUCTIONS STEP 3