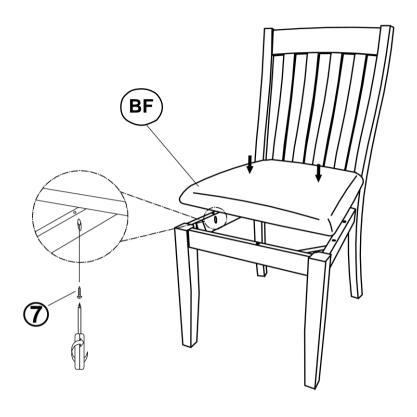

SEAT CUSHION | 1PC  |
| С  | SEAT FRAME   | 1PC  |
| D  | FRONT LEG    | 2PCS |

#### HARDWARE IDENTIFICATION

| 1 | ALLEN WRENCH<br>(M4 - BLK)           | 1PC   |
|---|--------------------------------------|-------|
| 2 | SHORT BOLT<br>(M6 x 40mm - RBW)      | 2PCS  |
| 3 | MEDIUM BOLT<br>(M6 x 60mm - RBW)     | 4PCS  |
| 4 | LONG BOLT<br>(M6 x 70mm - RBW)       | 4PCS  |
| 5 | LOCK WASHER<br>(M6 - RBW)            | 10PCS |
| 6 | FLAT WASHER<br>(M6 - RBW)            | 10PCS |
| 7 | FLAT HEAD SCREW<br>(M4 x 25mm - RBW) | 5PCS  |

#### NOTE:

Quantities shown are for one chair.

Phillips head screw driver is required in the assembly process; however, manufacturer does not provide this item.



# ASSEMBLY INSTRUCTIONS STEP 1



#### STEP 2



PAGE 3 OF 4



## ASSEMBLY INSTRUCTIONS STEP 3



# STEP 4 COMPLETE









Note: Dimension tolerance ±5%