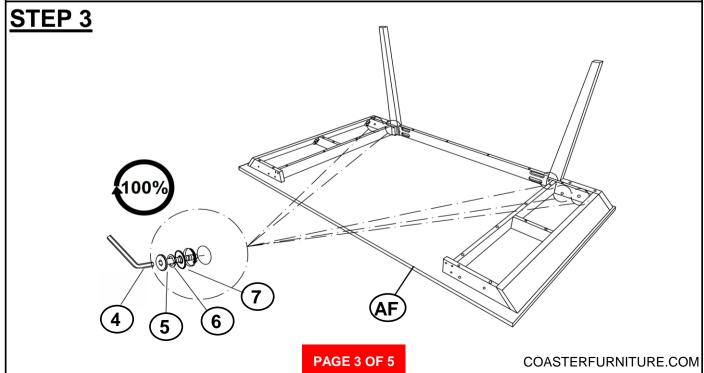

#### STEP 4

#### PARTS IDENTIFICATION

| AF | ТОР       | 1PC  |
|----|-----------|------|
| В  | APRON     | 2PCS |
| CF | LEFT LEG  | 2PCS |
| DF | RIGHT LEG | 2PCS |

#### HARDWARE IDENTIFICATION

| 1 | SMALL ALLEN WRENCH<br>(M4 - BLK)     | 1PC   |
|---|--------------------------------------|-------|
| 2 | SMALL BOLT<br>(M6 x 50mm - RBW)      | 8PCS  |
| 3 | HALF ROUND NUT<br>(M6 - BLK)         | 8PCS  |
| 4 | BIG ALLEN WRENCH<br>(M5 - BLK)       | 1PC   |
| 5 | BIG BOLT<br>(M8 x 50mm - RBW)        | 12PCS |
| 6 | LOCK WASHER<br>(M8 - RBW)            | 12PCS |
| 7 | FLAT WASHER<br>(M8 - RBW)            | 12PCS |
| 8 | FLAT HEAD SCREW<br>(M4 x 38mm - RBW) | 16PCS |
| 9 | PLASTIC DOWEL<br>(M8 x 30mm - BLK)   | 4PCS  |