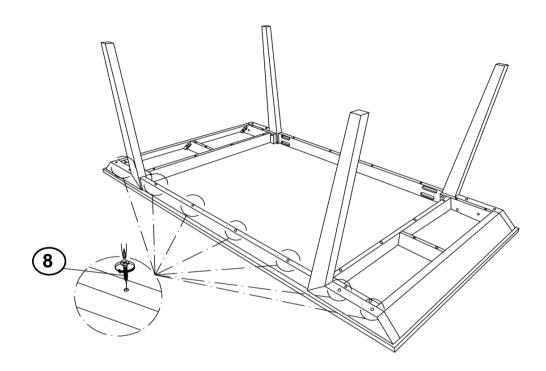

|
| CF | LEFT LEG  | 2PCS |
| DF | RIGHT LEG | 2PCS |

#### HARDWARE IDENTIFICATION

| 1 | SMALL ALLEN WRENCH<br>(M4 - BLK)     | 1PC   |
|---|--------------------------------------|-------|
| 2 | SMALL BOLT<br>(M6 x 50mm - RBW)      | 8PCS  |
| 3 | HALF ROUND NUT<br>(M6 - BLK)         | 8PCS  |
| 4 | BIG ALLEN WRENCH<br>(M5 - BLK)       | 1PC   |
| 5 | BIG BOLT<br>(M8 x 50mm - RBW)        | 12PCS |
| 6 | LOCK WASHER<br>(M8 - RBW)            | 12PCS |
| 7 | FLAT WASHER<br>(M8 - RBW)            | 12PCS |
| 8 | FLAT HEAD SCREW<br>(M4 x 38mm - RBW) | 16PCS |
| 9 | PLASTIC DOWEL<br>(M8 x 30mm - BLK)   | 4PCS  |



#### **ASSEMBLY INSTRUCTIONS**

STEP 1



#### STEP 2





# COASTER

## ASSEMBLY INSTRUCTIONS

#### STEP 4



#### STEP 5



PAGE 4 OF 5

# COASTER

# ASSEMBLY INSTRUCTIONS STEP 6



# STEP 7 COMPLETE



PAGE 5 OF 5





Note: Dimension tolerance ±5%



# ASSEMBLY INSTRUCTIONS COASTER FINE FURNITURE



Fine Furniture for every stage of life

## 109812 *Dining Side Chair*

REVISION 0 : 11/05/2019 REVISION 1 : 05/24/2022

PAGE 1 OF 4

#### **ASSEMBLY INSTRUCTIONS**



#### **ASSEMBLY TIPS:**

- 1. Remove hardware from box and sort by size.
- 2. Please check to see that all hardware and parts are present prior to start of assembly.
- 3. Please follow attached instructions in the same sequence as numbered to assure fast & easy assembly.



#### **WARNING!**

- 1. Don't attempt to repair or modify parts that are broken or defective. Please contact the store immediately.
- 2. This product is for home use only and not intended for commercial establishments.



ASSEMBLY TIME