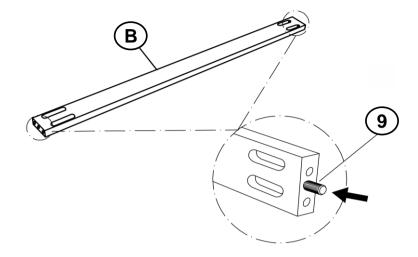

#### **ASSEMBLY INSTRUCTIONS**

STEP 1

#### PARTS IDENTIFICATION

| AF | ТОР       | 1PC  |
|----|-----------|------|
| В  | APRON     | 2PCS |
| CF | LEFT LEG  | 2PCS |
| DF | RIGHT LEG | 2PCS |

#### HARDWARE IDENTIFICATION

| 1 | SMALL ALLEN WRENCH<br>(M4 - BLK)     | 1PC   |
|---|--------------------------------------|-------|
| 2 | SMALL BOLT<br>(M6 x 50mm - RBW)      | 8PCS  |
| 3 | HALF ROUND NUT<br>(M6 - BLK)         | 8PCS  |
| 4 | BIG ALLEN WRENCH<br>(M5 - BLK)       | 1PC   |
| 5 | BIG BOLT<br>(M8 x 50mm - RBW)        | 12PCS |
| 6 | LOCK WASHER<br>(M8 - RBW)            | 12PCS |
| 7 | FLAT WASHER<br>(M8 - RBW)            | 12PCS |
| 8 | FLAT HEAD SCREW<br>(M4 x 38mm - RBW) | 16PCS |
| 9 | PLASTIC DOWEL<br>(M8 x 30mm - BLK)   | 4PCS  |