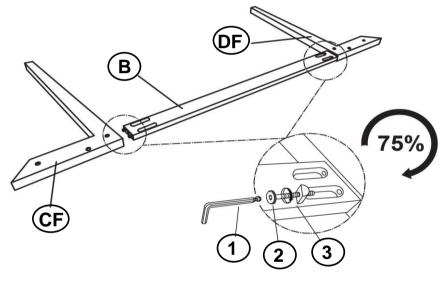

#### STEP 2

#### PARTS IDENTIFICATION

| AF | ТОР       | 1PC  |
|----|-----------|------|
| В  | APRON     | 2PCS |
| CF | LEFT LEG  | 2PCS |
| DF | RIGHT LEG | 2PCS |

#### HARDWARE IDENTIFICATION

| 1 | SMALL ALLEN WRENCH<br>(M4 - BLK)     | 1PC   |
|---|--------------------------------------|-------|
| 2 | SMALL BOLT<br>(M6 x 50mm - RBW)      | 8PCS  |
| 3 | HALF ROUND NUT<br>(M6 - BLK)         | 8PCS  |
| 4 | BIG ALLEN WRENCH<br>(M5 - BLK)       | 1PC   |
| 5 | BIG BOLT<br>(M8 x 50mm - RBW)        | 12PCS |
| 6 | LOCK WASHER<br>(M8 - RBW)            | 12PCS |
| 7 | FLAT WASHER<br>(M8 - RBW)            | 12PCS |
| 8 | FLAT HEAD SCREW<br>(M4 x 38mm - RBW) | 16PCS |
| 9 | PLASTIC DOWEL<br>(M8 x 30mm - BLK)   | 4PCS  |