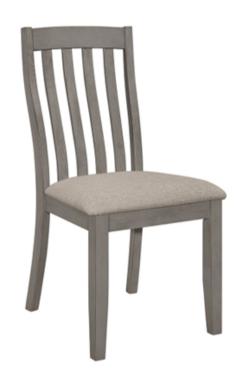

## 109812 *Dining Side Chair*

REVISION 0 : 11/05/2019 REVISION 1 : 05/24/2022

PAGE 1 OF 4

#### **PARTS IDENTIFICATION**

| A  | BACK FRAME   | 1PC  |
|----|--------------|------|
| BF | SEAT CUSHION | 1PC  |
| С  | SEAT FRAME   | 1PC  |
| D  | FRONT LEG    | 2PCS |