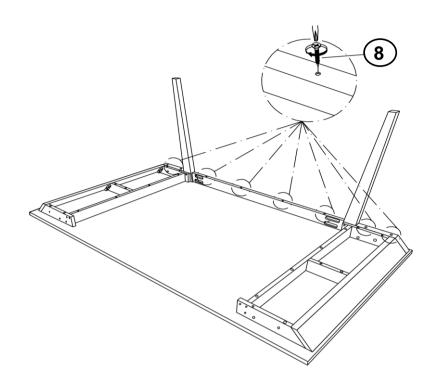

F | ТОР       | 1PC  |
|----|-----------|------|
| В  | APRON     | 2PCS |
| CF | LEFT LEG  | 2PCS |
| DF | RIGHT LEG | 2PCS |

#### HARDWARE IDENTIFICATION

| 1 | SMALL ALLEN WRENCH<br>(M4 - BLK)     | 1PC   |
|---|--------------------------------------|-------|
| 2 | SMALL BOLT<br>(M6 x 50mm - RBW)      | 8PCS  |
| 3 | HALF ROUND NUT<br>(M6 - BLK)         | 8PCS  |
| 4 | BIG ALLEN WRENCH<br>(M5 - BLK)       | 1PC   |
| 5 | BIG BOLT<br>(M8 x 50mm - RBW)        | 12PCS |
| 6 | LOCK WASHER<br>(M8 - RBW)            | 12PCS |
| 7 | FLAT WASHER<br>(M8 - RBW)            | 12PCS |
| 8 | FLAT HEAD SCREW<br>(M4 x 38mm - RBW) | 16PCS |
| 9 | PLASTIC DOWEL<br>(M8 x 30mm - BLK)   | 4PCS  |



#### **ASSEMBLY INSTRUCTIONS**

STEP 1



#### STEP 2





# COASTER

## ASSEMBLY INSTRUCTIONS

#### STEP 4



#### STEP 5



PAGE 4 OF 5

# COASTER

# ASSEMBLY INSTRUCTIONS STEP 6



# STEP 7 COMPLETE



PAGE 5 OF 5





Note: Dimension tolerance ±5%



# ASSEMBLY INSTRUCTIONS COASTER FINE FURNITURE



Fine Furniture for every stage of life

## 109812 *Dining Side Chair*

REVISION 0 : 11/05/2019 REVISION 1 : 05/24/2022

PAGE 1 OF 4

#### **ASSEMBLY INSTRUCTIONS**



#### **ASSEMBLY TIPS:**

- 1. Remove hardware from box and sort by size.
- 2. Please check to see that all hardware and parts are present prior to start of assembly.
- 3. Please follow attached instructions in the same sequence as numbered to assure fast & easy assembly.



#### **WARNING!**

- 1. Don't attempt to repair or modify parts that are broken or defective. Please contact the store immediately.
- 2. This product is for home