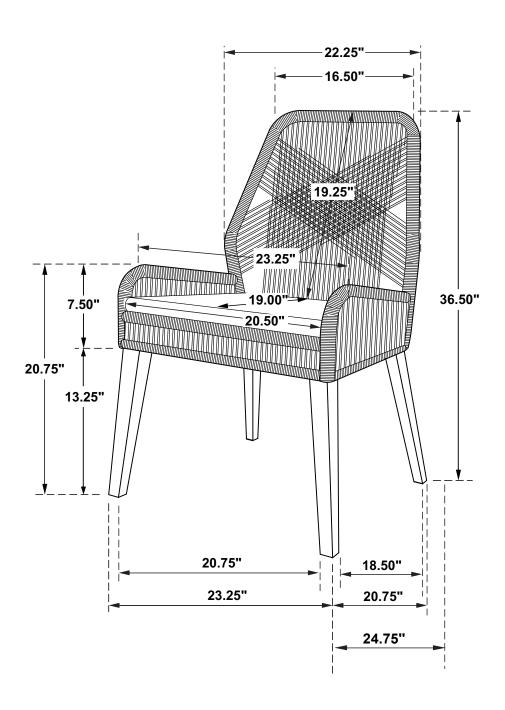

# STEP 3 COMPLETE

PAGE 3 OF 3

COASTERFURNITURE.COM

ITEM: 110034

Note: Dimension tolerance ±5%