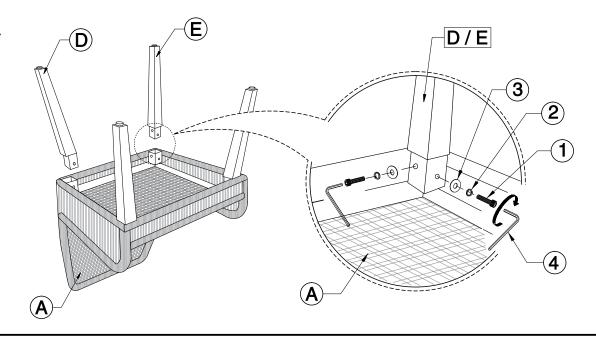

### PARTS IDENTIFICATION

| Α | SEAT AND BACK      |         | 1PC |
|---|--------------------|---------|-----|
| В | RIGHT FRONT LEG    | <u></u> | 1PC |
| С | LEFT FRONT LEG     |         | 1PC |
| D | RIGHT BACK LEG     |         | 1PC |
| E | LEFT BACK LEG      |         | 1PC |
| F | LOOSE SEAT CUSHION |         | 1PC |

## HARDWARE IDENTIFICATION

| 1 | BOLT<br>(Ø5/16" x 1-3/16" - BLK) | 8PCS |
|---|----------------------------------|------|
| 2 | LOCK WASHER<br>(Ø5/16" - RBW)    | 8PCS |
| 3 | FLAT WASHER<br>(Ø5/16" - RBW)    | 8PCS |
| 4 | ALLEN WRENCH<br>(6MM - BLK)      | 1PC  |

## STEP 2