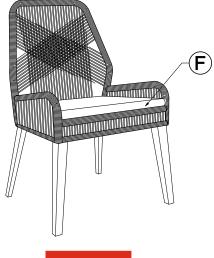

# STEP 3 COMPLETE

PAGE 3 OF 3

COASTERFURNITURE.COM

ITEM: 110034

Note: Dimension tolerance ±5%