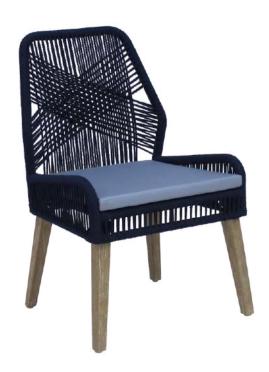

# ASSEMBLY INSTRUCTIONS COASTER FINE FURNITURE

Fine Furniture for every stage of life

110034 Dining Side Chair

**REVISION 0: 10/21/2020** 

**COASTERFURNITURE.COM** 

## ITEM: 110034