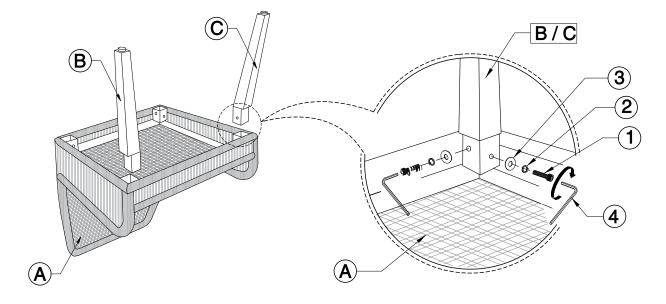

### PARTS IDENTIFICATION

| Α | SEAT AND BACK      |         | 1PC |
|---|--------------------|---------|-----|
| В | RIGHT FRONT LEG    | <u></u> | 1PC |
| С | LEFT FRONT LEG     |         | 1PC |
| D | RIGHT BACK LEG     |         | 1PC |
| E | LEFT BACK LEG      |         | 1PC |
| F | LOOSE SEAT CUSHION |         | 1PC |

## HARDWARE IDENTIFICATION

| 1 | BOLT<br>(Ø5/16" x 1-3/16" - BLK) | 8PCS |
|---|----------------------------------|------|
| 2 | LOCK WASHER<br>(Ø5/16" - RBW)    | 8PCS |
| 3 | FLAT WASHER<br>(Ø5/16" - RBW)    | 8PCS |
| 4 | ALLEN WRENCH<br>(6MM - BLK)      | 1PC  |

## STEP 1