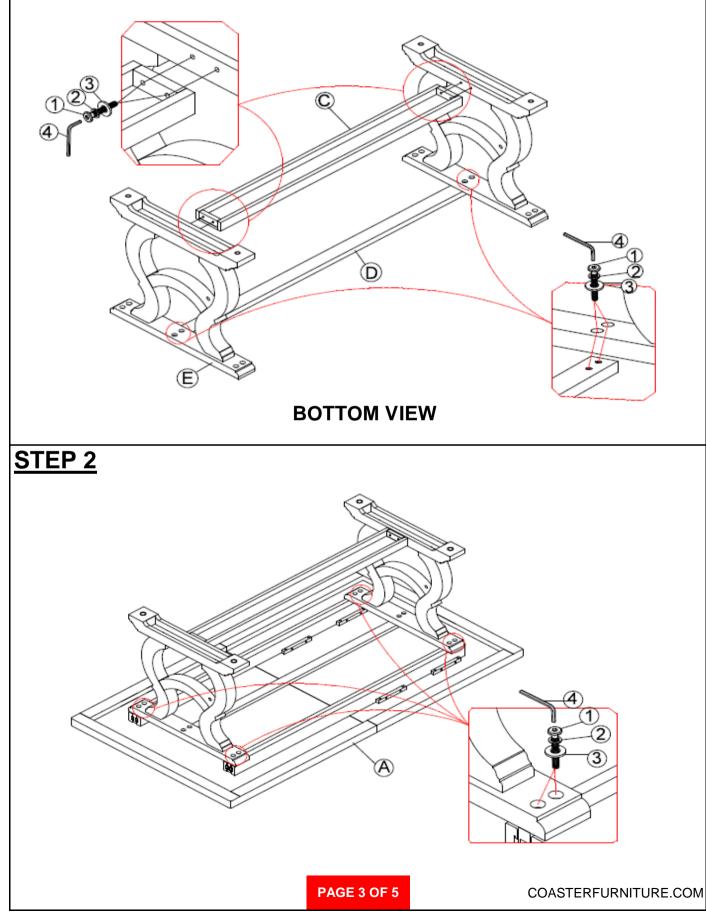

---------------|-------------------|-----|
| В               | LEAF           | $\langle \rangle$ | 1PC |
| С               | LOWER CROSSBAR |                   | 1PC |
| D               | UPPER CROSSBAR |                   | 1PC |
| <u>B2 ( BO)</u> | <u>X 2)</u>    |                   |     |

LEG FRAME

| A        |
|----------|
| 15 State |
| R        |
|          |

2PCS

### **HARDWARE IDENTIFICATION**

#### Z-B1 (BOX 1) - HARDWARE PACK IS LOCATED IN 110291(B1)

| 1 | BOLT<br>(Ø5/16 x 13 x 45mm - RBW)         |   | 16PCS |
|---|-------------------------------------------|---|-------|
| 2 | LOCK WASHER<br>(Ø5/16 x 10 x 1.1mm - RBW) | 0 | 16PCS |
| 3 | FLAT WASHER<br>(Ø5/16 x 22 x 2mm - RBW)   | 0 | 16PCS |
| 4 | ALLEN WRENCH<br>(4 x 60mm - RBW)          |   | 1PC   |

PAGE 2 OF 5







# ITEM: 110291(B1&B2)

### ASSEMBLY INSTRUCTIONS STEP 3











## ASSEMBLY INSTRUCTIONS COASTER FINE FURNITURE



Fine Furniture for every stage of life



PAGE 1 OF 4

REVISION 0:08/31/2020

## ITEM: 110292 ASSEMBLY INSTRUCTIONS



#### ASSEMBLY TIPS:

- 1. Remove hardware from box and sort by size.
- 2. Please check to see that all hardware and parts are present prior to start of assembly.
- 3. Please follow attached instructions in the same sequence as numbered to assure fast & easy assembly.



#### WARNING!

1. Don't attempt to repair or modify parts that are broken or defective. Please contact the store immediately.

2. This product is for home use only and not intended for commercial establishments.





15 MINUTES

## PARTS IDENTIFICATION

| Α                       | BACK FRA