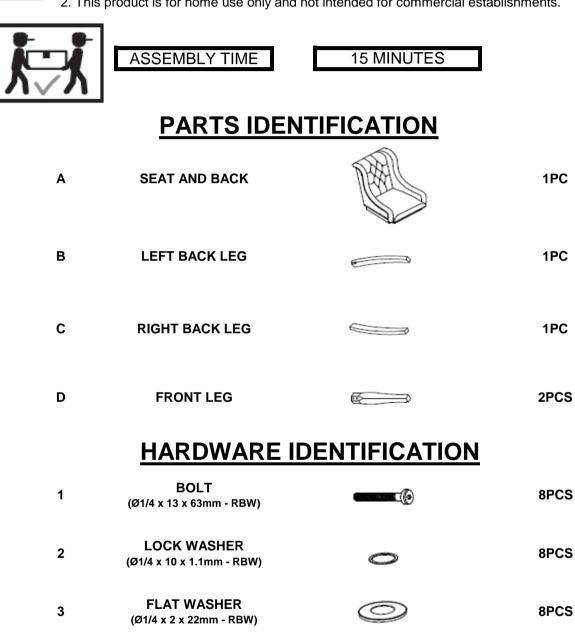

### ITEM:110293 **ASSEMBLY INSTRUCTIONS**

#### **ASSEMBLY TIPS:**

- 1. Remove hardware from box and sort by size.
- 2. Please check to see that all hardware and parts are present prior to start of assembly.
- 3. Please follow attached instructions in the same sequence as numbered to assure fast & easy assembly.

#### WARNING!

1. Don't attempt to repair or modify parts that are broken or defective. Please contact the store immediately.

2. This product is for home use only and not intended for commercial establishments.

#### NOTE:

Quantities shown are for one chair.

4

ALLEN WRENCH

(4 x 60mm - RBW)

Phillips head screw driver is required in the assembly process; however, manufacturer does not provide this item.

1PC