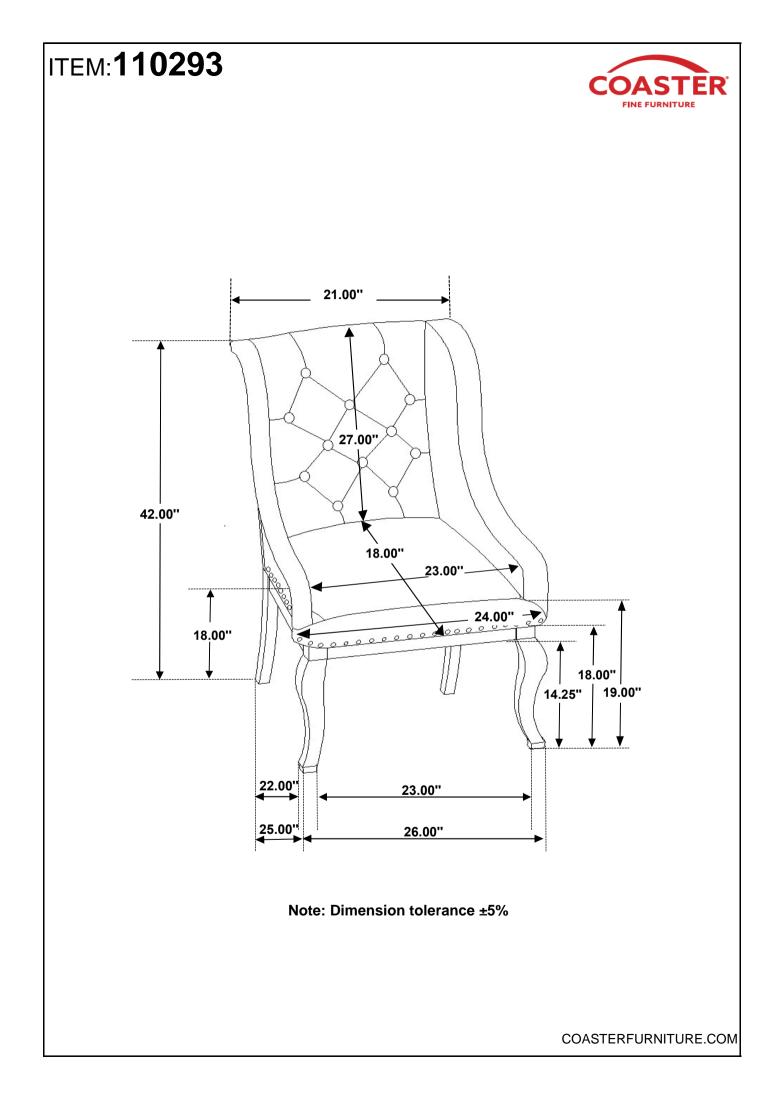

Fine Furniture for every stage of life



PAGE 1 OF 3

### ITEM:110293 **ASSEMBLY INSTRUCTIONS**



#### **ASSEMBLY TIPS:**

- 1. Remove hardware from box and sort by size.
- 2. Please check to see that all hardware and parts are present prior to start of assembly.
- 3. Please follow attached instructions in the same sequence as numbered to assure fast & easy assembly.



#### WARNING!

1. Don't attempt to repair or modify parts that are broken or defective. Please contact the store immediately.

2. This product is for home use only and not intended for commercial establishments.



#### NOTE:

Quantities shown are for one chair.

4

ALLEN WRENCH

(4 x 60mm - RBW)

Phillips head screw driver is required in the assembly process; however, manufacturer does not provide this item.

1PC