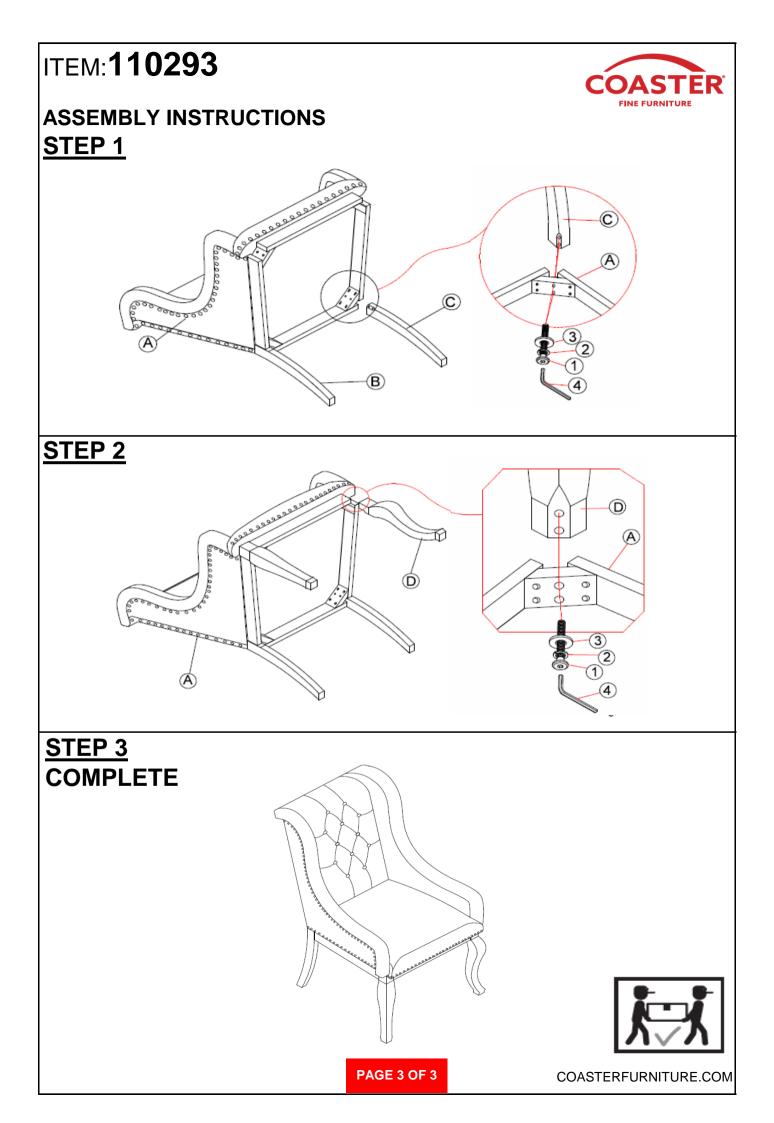

RE



Fine Furniture for every stage of life



PAGE 1 OF 3

### ITEM:110293 **ASSEMBLY INSTRUCTIONS**



#### **ASSEMBLY TIPS:**

- 1. Remove hardware from box and sort by size.
- 2. Please check to see that all hardware and parts are present prior to start of assembly.
- 3. Please follow attached instructions in the same sequence as numbered to assure fast & easy assembly.



#### WARNING!

1. Don't attempt to repair or modify parts that are broken or defective. Please contact the store immediately.

2. This product is for home use only and not intended for commercial establishments.



#### NOTE:

Quantities shown are for one chair.

4

ALLEN WRENCH

(4 x 60mm - RBW)

Phillips head screw driver is required in the assembly process; however, manufacturer does not provide this item.

1PC