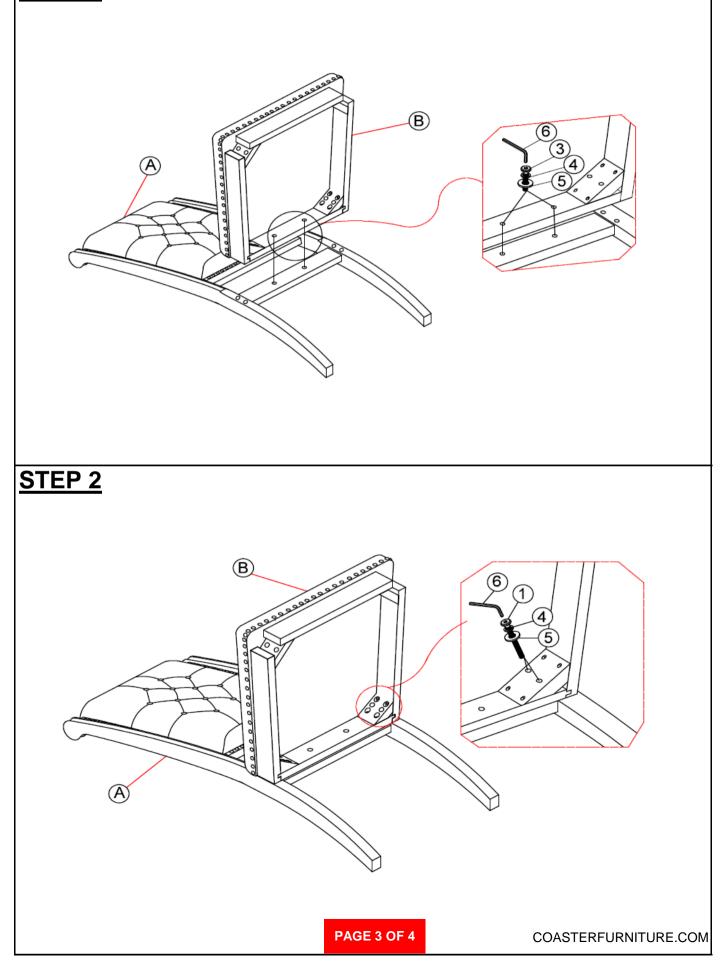

|       |  |  |
| 1                       | LONG BOLT<br>(Ø1/4x13x75mm - RBW)    |            | 4PCS  |  |  |
| 2                       | MEDIUM BOLT<br>(Ø1/4x13x63mm - RBW)  |            | 4PCS  |  |  |
| 3                       | SHORT BOLT<br>(Ø1/4x13x38mm - RBW)   |            | 2PCS  |  |  |
| 4                       | LOCK WASHER<br>(Ø1/4x10x1.1mm - RBW) | 0          | 10PCS |  |  |
| 5                       | FLAT WASHER<br>(Ø1/4x22x2mm - RBW)   | $\bigcirc$ | 10PCS |  |  |
| 6                       | ALLEN WRENCH<br>(4x60mm - RBW)       |            | 1PC   |  |  |

#### NOTE:

Quantities shown are for one chair.

Phillips head screw driver is required in the assembly process; however, manufacturer does not provide this item.

# ITEM:110292



### ASSEMBLY INSTRUCTIONS STEP 1



# ITEM:110292

### ASSEMBLY INSTRUCTIONS STEP 3









## ASSEMBLY INSTRUCTIONS COASTER FINE FURNITURE



Fine Furniture for every stage of life



PAGE 1 OF 3

### ITEM:110293 **ASSEMBLY INSTRUCTIONS**



#### **ASSEMBLY TIPS:**

- 1. Remove hardware from box and sort by size.
- 2. Please check to see that all hardware and parts are present prior to start of assembly.
- 3. Please follow attached instructions in the same sequence as numbered to assure fast & easy assembly.



#### WARNING!

1. Don't attempt to repair or modify parts that are broken or defective. Please contact the store immediately.

2. This product is for home use only and not intended for commercial establishments.



#### NOTE:

Quantities shown are for one chair.

4

ALLEN WRENCH

(4 x 60mm - RBW)

Phillips head sc