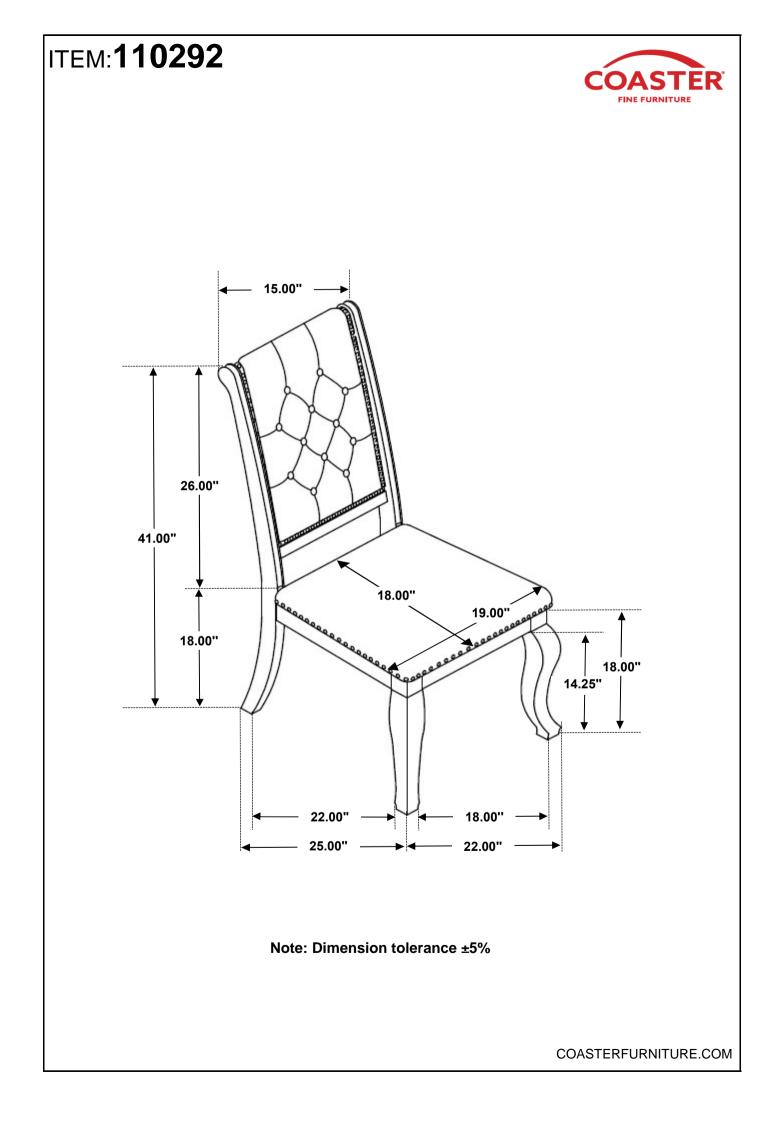

## PARTS IDENTIFICATION

| Α                       | BACK FRAME                           |            | 1PC   |  |  |
|-------------------------|--------------------------------------|------------|-------|--|--|
| В                       | SEAT CUSHION WITH<br>FRAME           |            | 1PC   |  |  |
| С                       | FRONT LEG                            |            | 2PCS  |  |  |
| HARDWARE IDENTIFICATION |                                      |            |       |  |  |
| 1                       | LONG BOLT<br>(Ø1/4x13x75mm - RBW)    |            | 4PCS  |  |  |
| 2                       | MEDIUM BOLT<br>(Ø1/4x13x63mm - RBW)  |            | 4PCS  |  |  |
| 3                       | SHORT BOLT<br>(Ø1/4x13x38mm - RBW)   |            | 2PCS  |  |  |
| 4                       | LOCK WASHER<br>(Ø1/4x10x1.1mm - RBW) | 0          | 10PCS |  |  |
| 5                       | FLAT WASHER<br>(Ø1/4x22x2mm - RBW)   | $\bigcirc$ | 10PCS |  |  |
| 6                       | ALLEN WRENCH<br>(4x60mm - RBW)       |            | 1PC   |  |  |