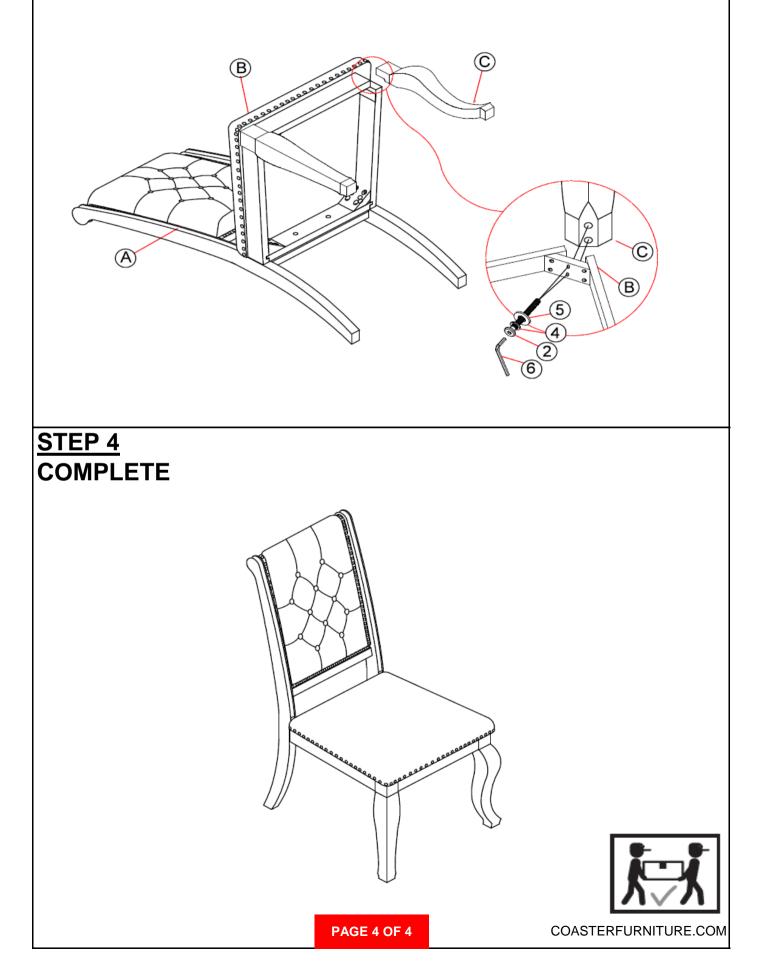

G BOLT<br>(Ø1/4x13x75mm - RBW)    |            | 4PCS  |  |  |
| 2                       | MEDIUM BOLT<br>(Ø1/4x13x63mm - RBW)  |            | 4PCS  |  |  |
| 3                       | SHORT BOLT<br>(Ø1/4x13x38mm - RBW)   |            | 2PCS  |  |  |
| 4                       | LOCK WASHER<br>(Ø1/4x10x1.1mm - RBW) | 0          | 10PCS |  |  |
| 5                       | FLAT WASHER<br>(Ø1/4x22x2mm - RBW)   | $\bigcirc$ | 10PCS |  |  |
| 6                       | ALLEN WRENCH<br>(4x60mm - RBW)       |            | 1PC   |  |  |

#### NOTE:

Quantities shown are for one chair.

Phillips head screw driver is required in the assembly process; however, manufacturer does not provide this item.

# ITEM:110292



### ASSEMBLY INSTRUCTIONS STEP 1



# ITEM:110292

### ASSEMBLY INSTRUCTIONS STEP 3









## ASSEMBLY INSTRUCTIONS COASTER FINE FURNITURE



Fine Furniture for every stage of life



PAGE 1 OF 3

### ITEM:110293 **ASSEMBLY INSTRUCTIONS**



#### **ASSEMBLY TIPS:**

- 1. Remove hardware from box and sort by size.
- 2. Please check to see that all hardware and parts are present prior to start of assembly.
- 3. Please follow attached instructions in the same sequence as numbered to assure fast & easy assembly.



#### WARNING!

1. Don't attempt to repair or modify parts that are broken or defective. Please contact the store immediately.

2. This product is for home use only and not intended for commercial establishments.



#### NOTE:

Quantities shown are for one chair.

4

ALLEN WRENCH

(4 x 60mm - RBW)

Phillips head screw driver is required in the assembly process; how