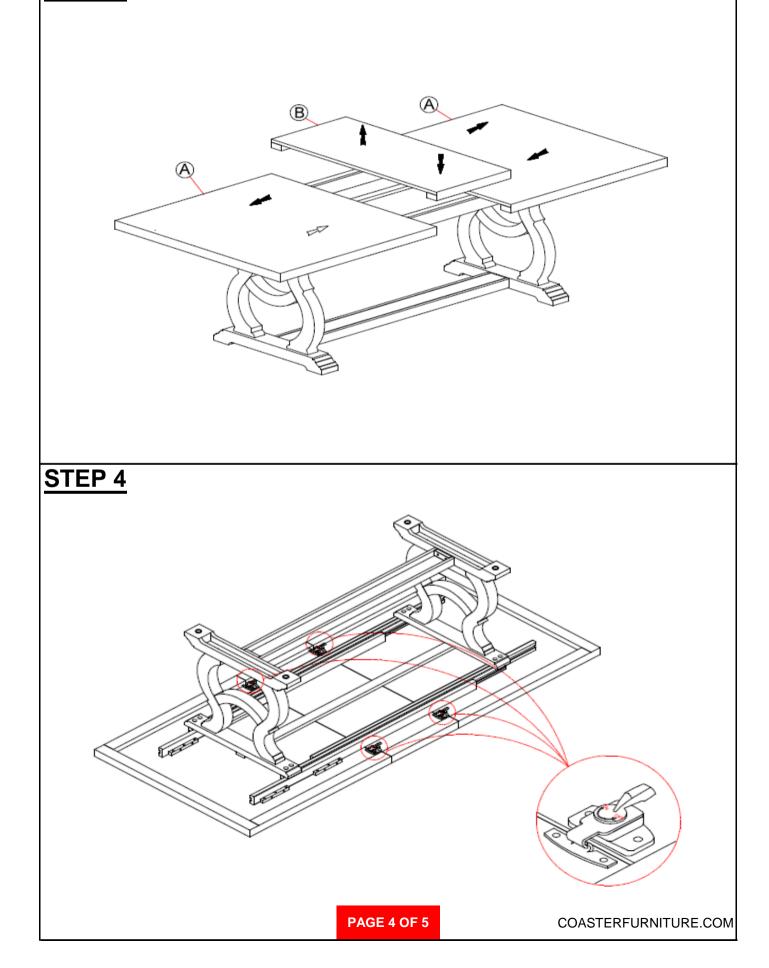

| LEAF           | $\langle \rangle$ | 1PC |
| С               | LOWER CROSSBAR |                   | 1PC |
| D               | UPPER CROSSBAR |                   | 1PC |
| <u>B2 ( BO)</u> | <u>X 2)</u>    |                   |     |

LEG FRAME

| A        |
|----------|
| 15 State |
| R        |
|          |

2PCS

### **HARDWARE IDENTIFICATION**

#### Z-B1 (BOX 1) - HARDWARE PACK IS LOCATED IN 110291(B1)

| 1 | BOLT<br>(Ø5/16 x 13 x 45mm - RBW)         |   | 16PCS |
|---|-------------------------------------------|---|-------|
| 2 | LOCK WASHER<br>(Ø5/16 x 10 x 1.1mm - RBW) | 0 | 16PCS |
| 3 | FLAT WASHER<br>(Ø5/16 x 22 x 2mm - RBW)   | 0 | 16PCS |
| 4 | ALLEN WRENCH<br>(4 x 60mm - RBW)          |   | 1PC   |

PAGE 2 OF 5







# ITEM: 110291(B1&B2)

### ASSEMBLY INSTRUCTIONS STEP 3











## ASSEMBLY INSTRUCTIONS COASTER FINE FURNITURE



Fine Furniture for every stage of life



PAGE 1 OF 4

REVISION 0:08/31/2020

## ITEM: 110292 ASSEMBLY INSTRUCTIONS



#### ASSEMBLY TIPS:

- 1. Remove hardware from box and sort by size.
- 2. Please check to see that all hardware and parts are present prior to start of assembly.
- 3. Please follow attached instructions in the same sequence as numbered to assure fast & easy assembly.



#### WARNING!

1. Don't attempt to repair or modify parts that are broken or defective. Please contact the store immediately.

2. This product is for home use only and not intended for commercial establishments.





15 MINUTES

## PARTS IDENTIFICATION

| Α                       | BACK FRAME                           |            | 1PC   |  |  |
|--