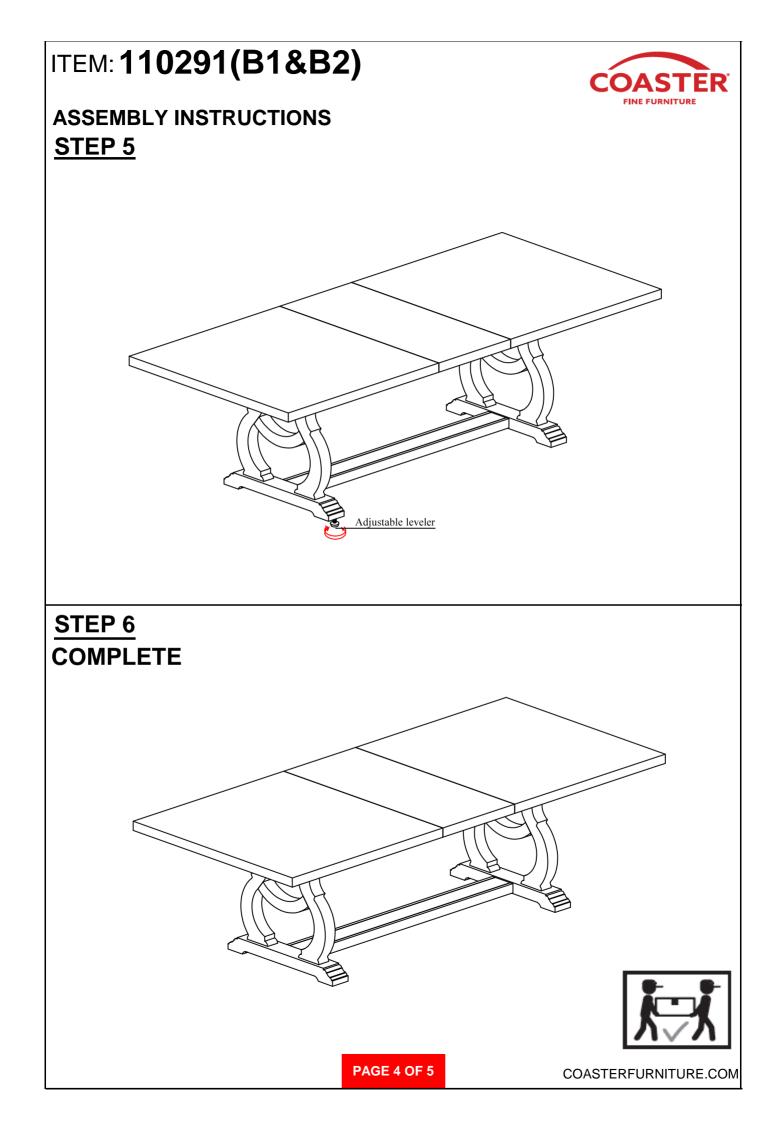

LEAF           | $\langle \rangle$ | 1PC |
| С               | LOWER CROSSBAR |                   | 1PC |
| D               | UPPER CROSSBAR |                   | 1PC |
| <u>B2 ( BO)</u> | <u>X 2)</u>    |                   |     |

LEG FRAME

| A        |
|----------|
| 15 State |
| R        |
|          |

2PCS

### **HARDWARE IDENTIFICATION**

#### Z-B1 (BOX 1) - HARDWARE PACK IS LOCATED IN 110291(B1)

| 1 | BOLT<br>(Ø5/16 x 13 x 45mm - RBW)         |   | 16PCS |
|---|-------------------------------------------|---|-------|
| 2 | LOCK WASHER<br>(Ø5/16 x 10 x 1.1mm - RBW) | 0 | 16PCS |
| 3 | FLAT WASHER<br>(Ø5/16 x 22 x 2mm - RBW)   | 0 | 16PCS |
| 4 | ALLEN WRENCH<br>(4 x 60mm - RBW)          |   | 1PC   |

PAGE 2 OF 5







# ITEM: 110291(B1&B2)

### ASSEMBLY INSTRUCTIONS STEP 3











## ASSEMBLY INSTRUCTIONS COASTER FINE FURNITURE



Fine Furniture for every stage of life



PAGE 1 OF 4

REVISION 0:08/31/2020

## ITEM: 110292 ASSEMBLY INSTRUCTIONS



#### ASSEMBLY TIPS:

- 1. Remove hardware from box and sort by size.
- 2. Please check to see that all hardware and parts are present prior to start of assembly.
- 3. Please follow attached instructions in the same sequence as numbered to assure fast & easy assembly.



#### WARNING!

1. Don't attempt to repair or modify parts that are broken or defective. Please contact the store immediately.

2. This product is for home use only and not intended for commercial establishments.





15 MINUTES

## PARTS IDENTIFICATION

| Α                       | BACK FRAME                           |            | 1PC   |  |  |
|----