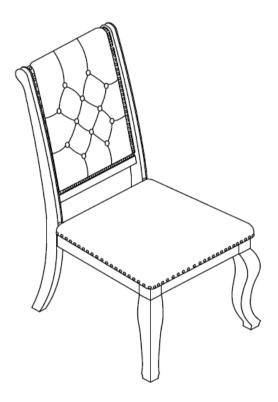

| LOWER CROSSBAR |                   | 1PC |
| D               | UPPER CROSSBAR |                   | 1PC |
| <u>B2 ( BO)</u> | <u>X 2)</u>    |                   |     |

LEG FRAME

| A        |
|----------|
| 15 State |
| R        |
|          |

2PCS

### **HARDWARE IDENTIFICATION**

#### Z-B1 (BOX 1) - HARDWARE PACK IS LOCATED IN 110291(B1)

| 1 | BOLT<br>(Ø5/16 x 13 x 45mm - RBW)         |   | 16PCS |
|---|-------------------------------------------|---|-------|
| 2 | LOCK WASHER<br>(Ø5/16 x 10 x 1.1mm - RBW) | 0 | 16PCS |
| 3 | FLAT WASHER<br>(Ø5/16 x 22 x 2mm - RBW)   | 0 | 16PCS |
| 4 | ALLEN WRENCH<br>(4 x 60mm - RBW)          |   | 1PC   |

PAGE 2 OF 5







# ITEM: 110291(B1&B2)

### ASSEMBLY INSTRUCTIONS STEP 3











## ASSEMBLY INSTRUCTIONS COASTER FINE FURNITURE



Fine Furniture for every stage of life



PAGE 1 OF 4

REVISION 0:08/31/2020

## ITEM: 110292 ASSEMBLY INSTRUCTIONS



#### ASSEMBLY TIPS:

- 1. Remove hardware from box and sort by size.
- 2. Please check to see that all hardware and parts are present prior to start of assembly.
- 3. Please follow attached instructions in the same sequence as numbered to assure fast & easy assembly.



#### WARNING!

1. Don't attempt to repair or modify parts that are broken or defective. Please contact the store immediately.

2. This product is for home use only and not intended for commercial establishments.





15 MINUTES

## PARTS IDENTIFICATION

| Α                       | BACK FRAME                           |            | 1PC   |  |  |
|-------------------------|---------------------------------