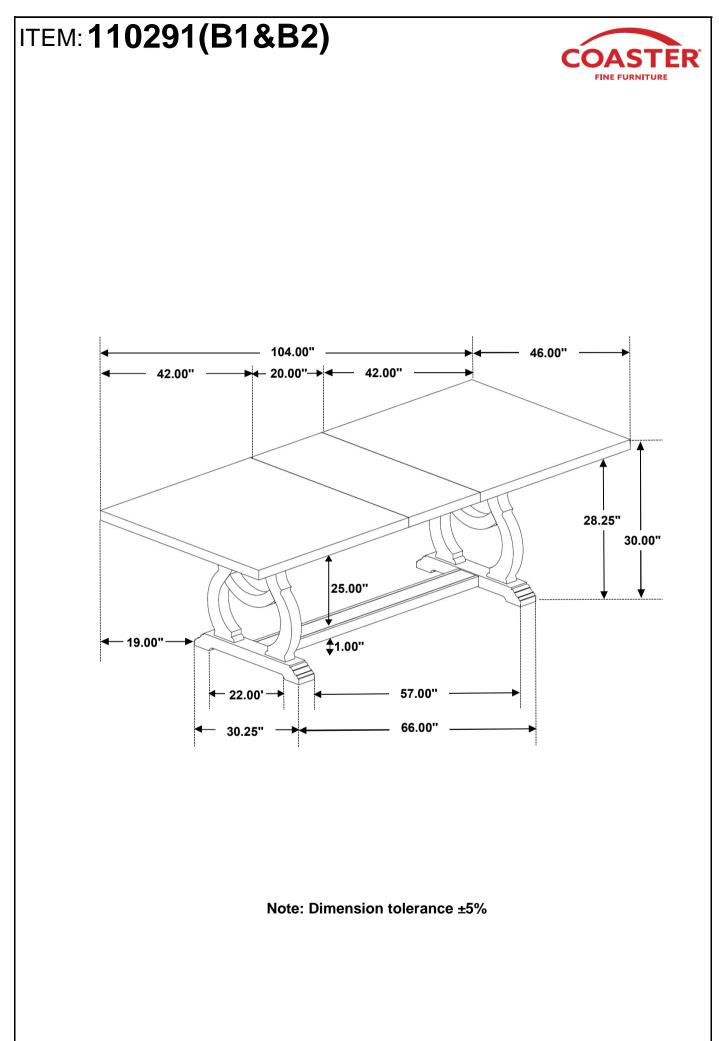

AF           | $\langle \rangle$ | 1PC |
| С               | LOWER CROSSBAR |                   | 1PC |
| D               | UPPER CROSSBAR |                   | 1PC |
| <u>B2 ( BO)</u> | <u>X 2)</u>    |                   |     |

LEG FRAME

| A        |
|----------|
| 15 State |
| R        |
|          |

2PCS

### **HARDWARE IDENTIFICATION**

#### Z-B1 (BOX 1) - HARDWARE PACK IS LOCATED IN 110291(B1)

| 1 | BOLT<br>(Ø5/16 x 13 x 45mm - RBW)         |   | 16PCS |
|---|-------------------------------------------|---|-------|
| 2 | LOCK WASHER<br>(Ø5/16 x 10 x 1.1mm - RBW) | 0 | 16PCS |
| 3 | FLAT WASHER<br>(Ø5/16 x 22 x 2mm - RBW)   | 0 | 16PCS |
| 4 | ALLEN WRENCH<br>(4 x 60mm - RBW)          |   | 1PC   |

PAGE 2 OF 5







# ITEM: 110291(B1&B2)

### ASSEMBLY INSTRUCTIONS STEP 3











## ASSEMBLY INSTRUCTIONS COASTER FINE FURNITURE



Fine Furniture for every stage of life



PAGE 1 OF 4

REVISION 0:08/31/2020

## ITEM: 110292 ASSEMBLY INSTRUCTIONS



#### ASSEMBLY TIPS:

- 1. Remove hardware from box and sort by size.
- 2. Please check to see that all hardware and parts are present prior to start of assembly.
- 3. Please follow attached instructions in the same sequence as numbered to assure fast & easy assembly.



#### WARNING!

1. Don't attempt to repair or modify parts that are broken or defective. Please contact the store immediately.

2. This product is for home use only and not intended for commercial establishments.





15 MINUTES

## PARTS IDENTIFICATION

| Α                       | BACK FRAME                           |            | 1PC   |  |  |
|------