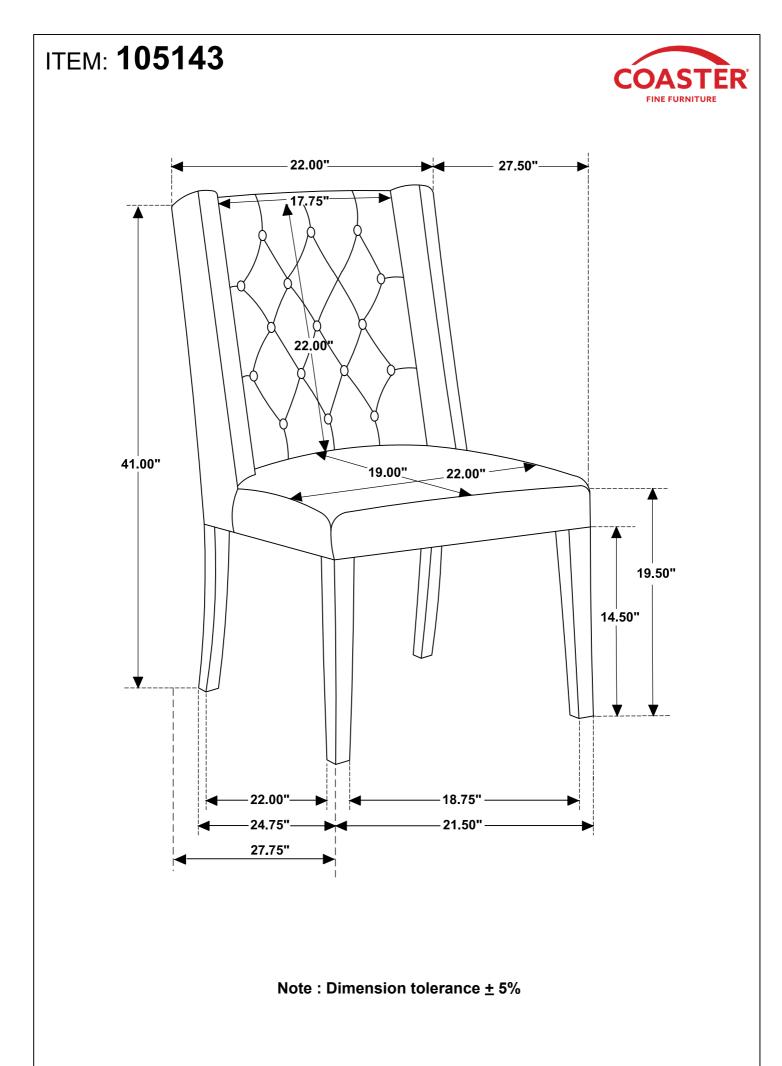

# ASSEMBLY INSTRUCTIONS COASTER FINE FURNITURE



Fine Furniture for every stage of life



REVISION 0 : 07/12/2019 REVISION 1 : 10/21/2019 REVISION 2 : 04/27/2020

PAGE 1 OF 4

COASTERFURNITURE.COM

105143

## ITEM: 105143 ASSEMBLY INSTRUCTIONS



#### **ASSEMBLY TIPS:**

- 1. Remove hardware from box and sort by size.
- 2. Please check to see that all hardware and parts are present prior to start of assembly.
- 3. Please follow attached instruction in the same sequence as numbered to assure fast and easy assembly. **WARNING** !



1. Don't attempt to repair or modify parts that are broken or defective. Please contact the store immediately.

2. This product is for home use only and not intended for commercial establishment.



PAGE 2 OF 4









# ASSEMBLY INSTRUCTIONS COASTER FINE FURNITURE



Fine Furniture for every stage of life

# 110331 Dining Table

REVISION 0: 04/13/2017 REVISION 1: 09/04/2018 REVISION 2: 04/24/2019 REVISION 3: 07/24/2019 REVISION 4: 09/27/2019

PAGE 1 OF 5

# ITEM: **110331**

### **ASSEMBLY INSTRUCTIONS**



DT. 2085 / 09 / 19 SU

#### **ASSEMBLY TIPS:**

- 1. Remove hardware from box and sort by size.
- 2. Please check to see that all hardware and parts are present prior to start of assembly.
- 3. Please follow attached instructions in the same sequence as numbered to assure fast & easy assembly.



#### WARNING!

1. Don't attempt to repair or modify parts that are broken or defective. Please contact the store immediately.

2. This product is for home use only and not intended for commercial establi