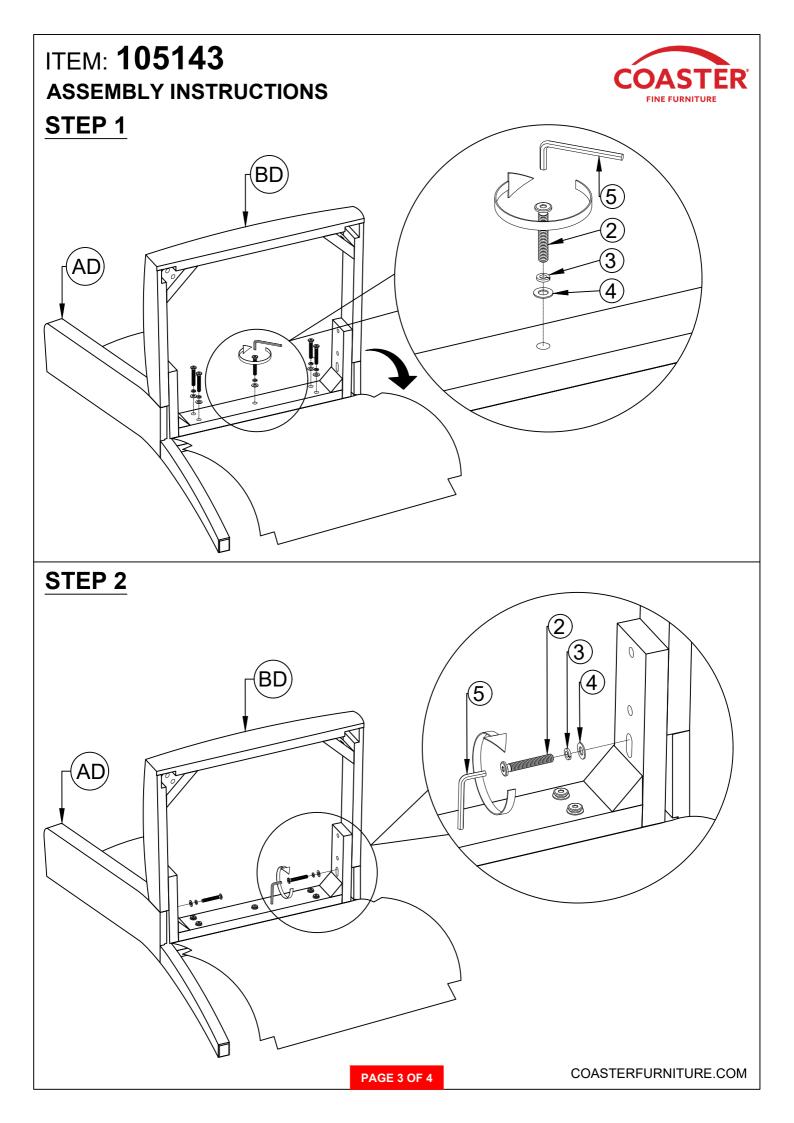

#### **ASSEMBLY TIPS:**

- 1. Remove hardware from box and sort by size.
- 2. Please check to see that all hardware and parts are present prior to start of assembly.
- 3. Please follow attached instruction in the same sequence as numbered to assure fast and easy assembly. **WARNING** !

1. Don't attempt to repair or modify parts that are broken or defective. Please contact the store immediately.

2. This product is for home use only and not intended for commercial establishment.

PAGE 2 OF 4