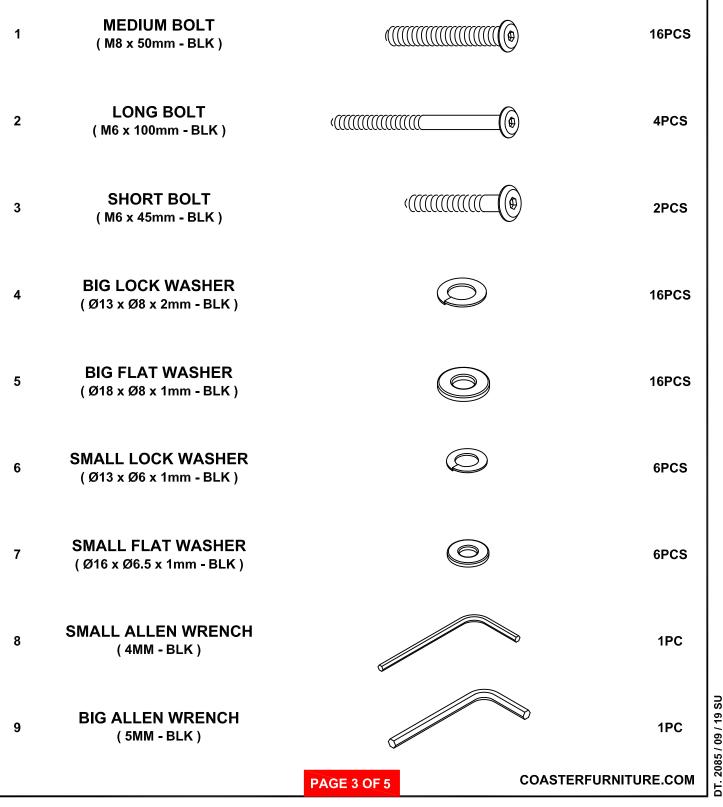

|                      |
|                                               |            |          |      |                      |
|                                               |            | PAGE 2 C | DF 5 | COASTERFURNITURE.COM |

# ITEM: **110331**

### **ASSEMBLY INSTRUCTIONS**



#### **ASSEMBLY TIPS:**

1. Remove hardware from box and sort by size.

WARNING!

- 2. Please check to see that all hardware and parts are present prior to start of assembly.
- 3. Please follow attached instructions in the same sequence as numbered to assure fast & easy assembly.



1. Don't attempt to repair or modify parts that are broken or defective. Please contact the store immediately.

2. This product is for home use only and not intended for commercial establishments.

### HARDWARE IDENTIFICATION







DT. 2085 / 09 / 19 SU



S

DT. 2085 / 09 / 19 SU