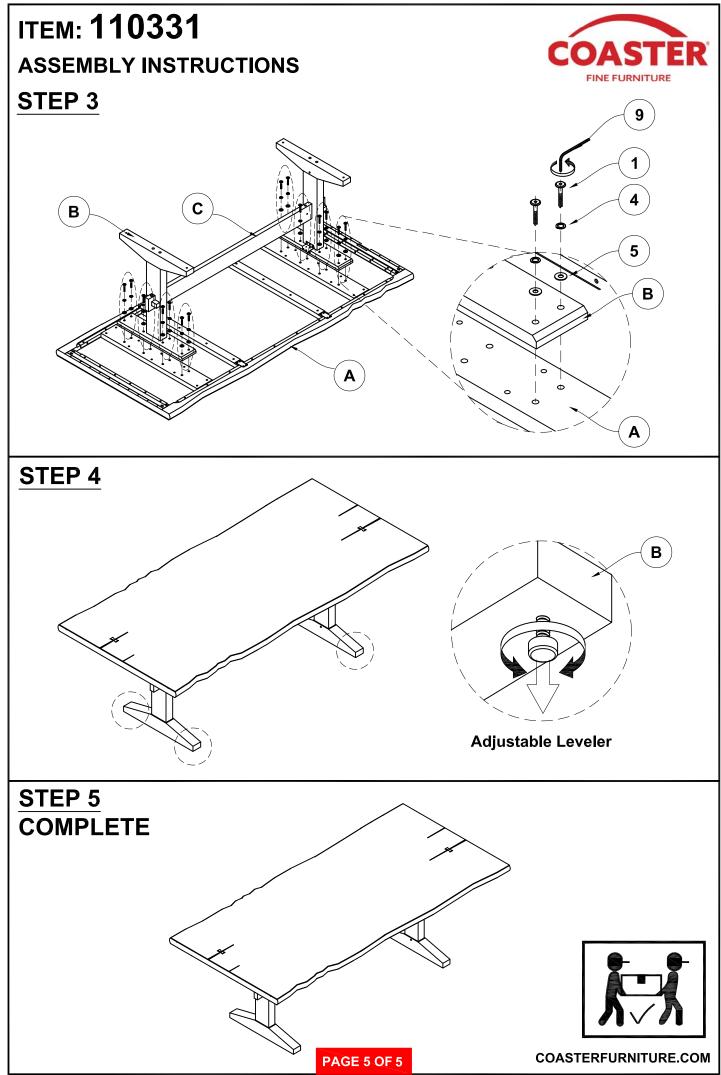

# ITEM: **110331**

| ASSEMBLY TIME 20 MINUTES PARTS IDENTIFICATION |            |          |      |                      |
|-----------------------------------------------|------------|----------|------|----------------------|
| A                                             | ТОР        |          |      | 1PC                  |
| В                                             | LEG FRAME  |          |      | 2PCS                 |
| С                                             | CROSSBAR   | Ĺ.       |      | 1PC                  |
| D                                             | WOOD CLEAT |          |      | 2PCS                 |
|                                               |            |          |      |                      |
|                                               |            |          |      |                      |
|                                               |            | PAGE 2 C | DF 5 | COASTERFURNITURE.COM |