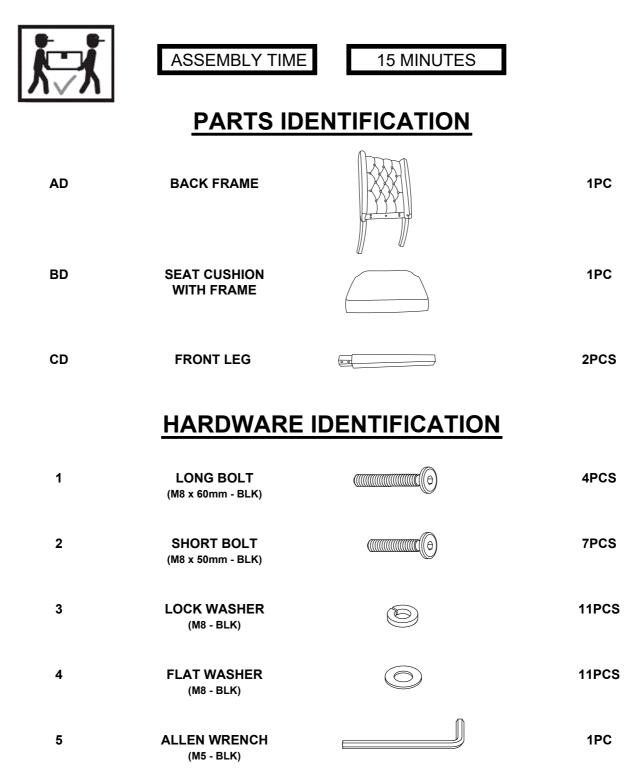

#### **ASSEMBLY TIPS:**

- 1. Remove hardware from box and sort by size.
- 2. Please check to see that all hardware and parts are present prior to start of assembly.
- 3. Please follow attached instruction in the same sequence as numbered to assure fast and easy assembly. **WARNING** !

1. Don't attempt to repair or modify parts that are broken or defective. Please contact the store immediately.

2. This product is for home use only and not intended for commercial establishment.

PAGE 2 OF 4