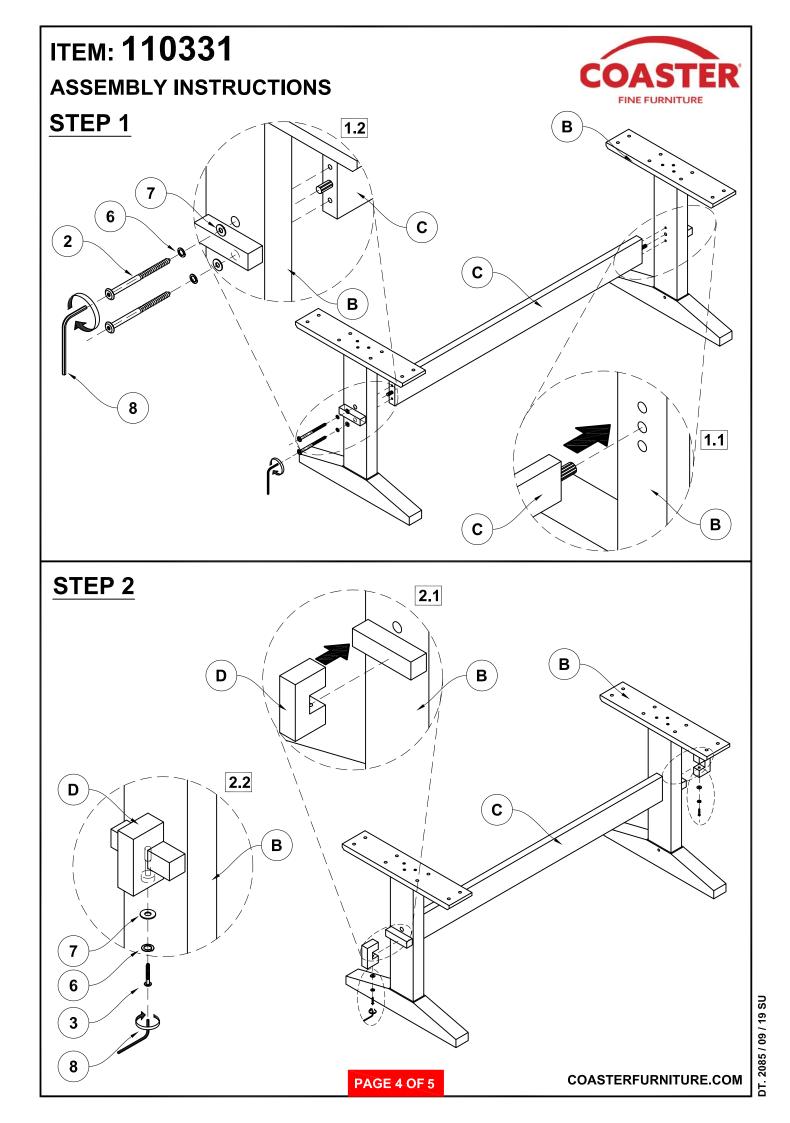

# ITEM: **110331**

### **ASSEMBLY INSTRUCTIONS**

DT. 2085 / 09 / 19 SU

| ASSEMBLY TIME 20 MINUTES PARTS IDENTIFICATION |            |          |      |                      |
|-----------------------------------------------|------------|----------|------|----------------------|
| A                                             | ТОР        |          |      | 1PC                  |
| В                                             | LEG FRAME  |          |      | 2PCS                 |
| С                                             | CROSSBAR   | Ĺ.       |      | 1PC                  |
| D                                             | WOOD CLEAT |          |      | 2PCS                 |
|                                               |            |          |      |                      |
|                                               |            |          |      |                      |
|                                               |            | PAGE 2 C | DF 5 | COASTERFURNITURE.COM |