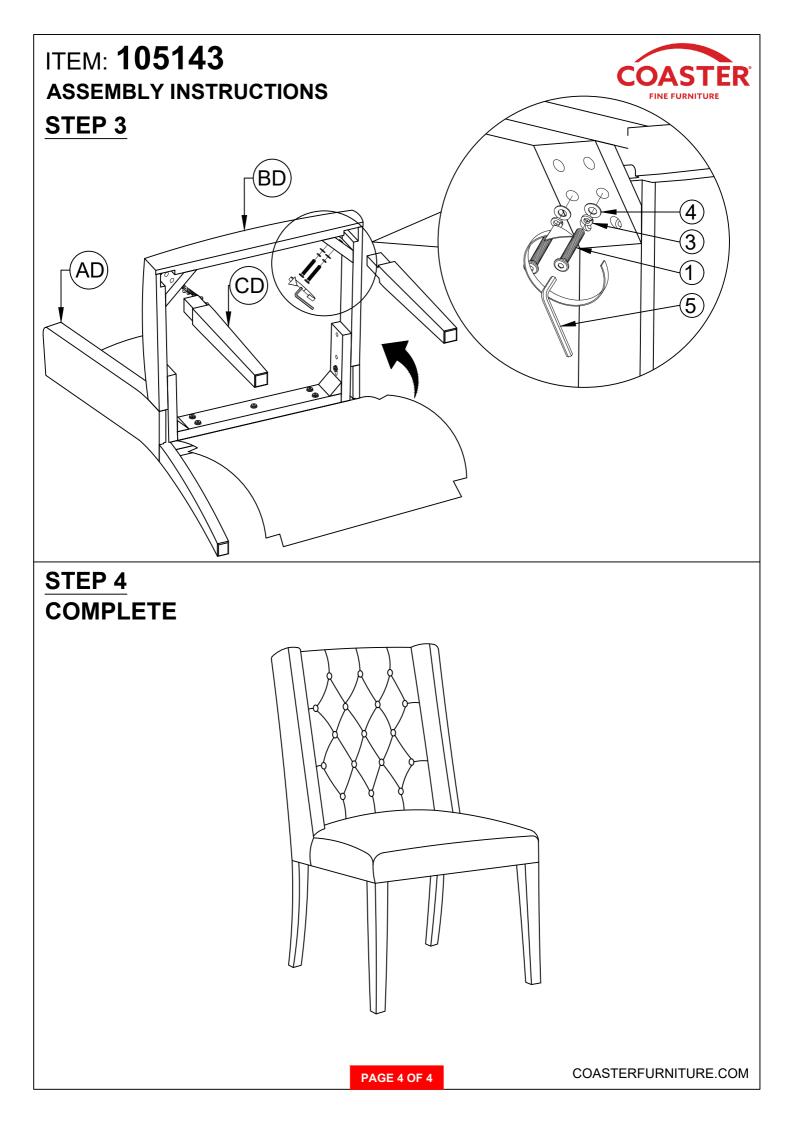

#### **ASSEMBLY TIPS:**

- 1. Remove hardware from box and sort by size.
- 2. Please check to see that all hardware and parts are present prior to start of assembly.
- 3. Please follow attached instruction in the same sequence as numbered to assure fast and easy assembly. **WARNING** !

1. Don't attempt to repair or modify parts that are broken or defective. Please contact the store immediately.

2. This product is for home use only and not intended for commercial establishment.

PAGE 2 OF 4