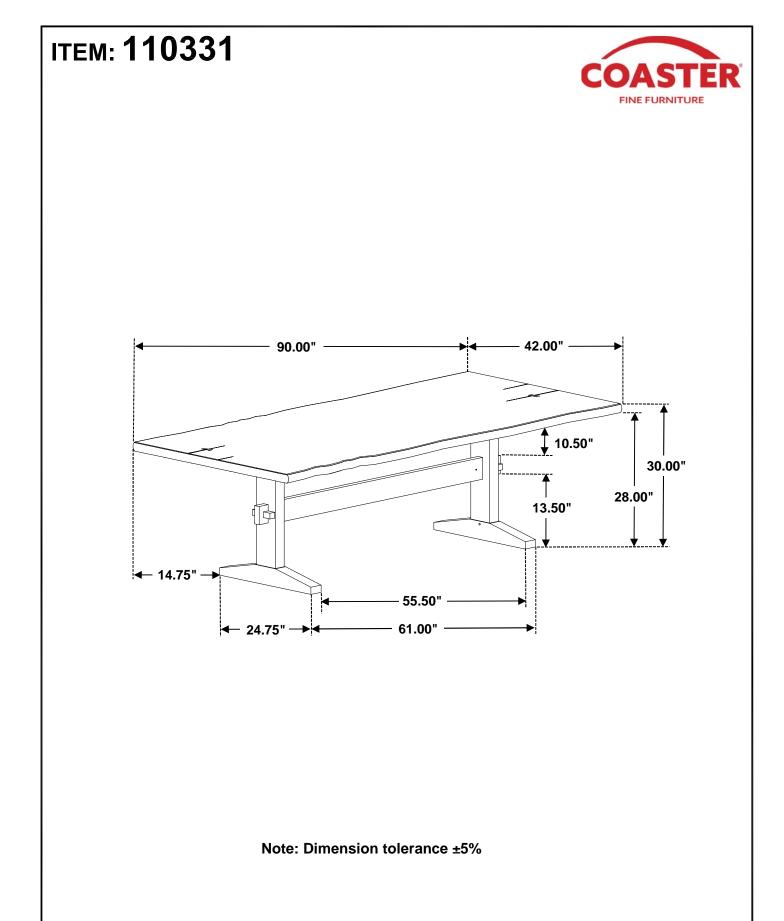

|            |          |      |                      |
|                                               |            | PAGE 2 C | DF 5 | COASTERFURNITURE.COM |

# ITEM: **110331**

### **ASSEMBLY INSTRUCTIONS**



#### **ASSEMBLY TIPS:**

1. Remove hardware from box and sort by size.

WARNING!

- 2. Please check to see that all hardware and parts are present prior to start of assembly.
- 3. Please follow attached instructions in the same sequence as numbered to assure fast & easy assembly.



1. Don't attempt to repair or modify parts that are broken or defective. Please contact the store immediately.

2. This product is for home use only and not intended for commercial establishments.

### HARDWARE IDENTIFICATION







DT. 2085 / 09 / 19 SU



S

DT. 2085 / 09 / 19 SU