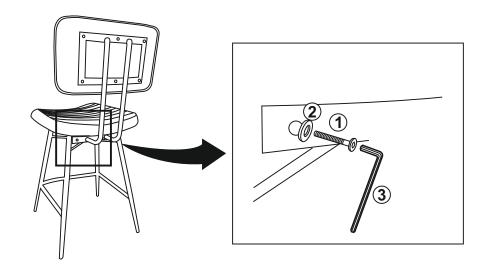

### HARDWARE IDENTIFICATION

1 BOLT (8 mm - BLK) 3PCS

2 FLAT WASHER (10 mm - BLK) 3PCS

3 ALLEN WRENCH
(6 mm - BLK)

1PC

### STEP 2