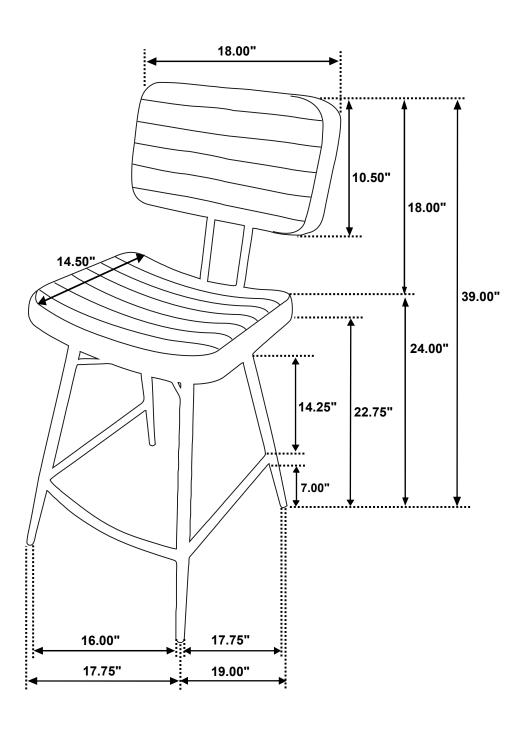

## 110659 Counter Height Stool

REVISION 0 : 01/11/2022 REVISION 1 : 02/13/2025

PAGE 1 OF 3

**COASTERFURNITURE.COM** 

### PARTS IDENTIFICATION

AF BASE WITH SEAT CUSHION

1PC

BF BACKREST WITH CUSHION

1PC