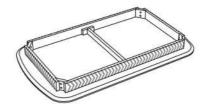

# ASSEMBLY INSTRUCTIONS COASTER FINE FURNITURE



Fine Furniture for every stage of life

# 110578 Counter Height Table



### **ASSEMBLY INSTRUCTIONS**

#### ASSEMBLY TIPS:

- 1. Remove hardware from box and sort by size.
- 2. Please check to see that all hardware and parts are present prior to start of assembly.
- 3. Please follow attached instructions in the same sequence as numbered to assure fast & easy assembly.



#### **WARNING:**

- Don't attempt to repair or modify parts that are broken or defective. Please contact the store immediately.
- 2. This product is for home use only and not intended for commercial establishments.



ASSEMBLY TIME

15 MINUTES

### PARTS IDENTIFICATION

A

TOP



1PC

В

**LEG** 



4PCS

### HARDWARES IDENTIFICATION

1

BOLT

(M8 x 70mm - RBW)



8PCS

2

FLAT WASHER (M8 - RBW)



8PCS

3

ALLEN WRENCH (M5 - BLK)



1PC

PAGE 2 OF 3

COASTERFURNITURE.COM



ASSEMBLY INSTRUCTIONS

STEP 1



### STEP 2 COMPLETE









Note : Dimension tolerance ±5%



## ASSEMBLY INSTRUCTIONS COASTER FINE FURNITURE



Fine Furniture for every stage of life

## 110659 Counter Height Stool

REVISION 0 : 01/11/2022 REVISION 1 : 02/13/2025

PAGE 1 OF 3

**COASTERFURNITURE.COM** 

# ITEM: 110659 ASSEMBLY INSTRUCTIONS



### **ASSEMBLY TIPS:**

- 1. Remove hardware from box and sort by size.
- 2. Please check to see that all hardware and parts are present prior to start of assembly.
- 3. Please follow attached instruction in the same sequence as numbered to assure fas