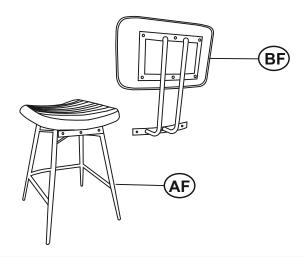

### PARTS IDENTIFICATION

AF BASE WITH SEAT CUSHION

1PC

BF BACKREST WITH CUSHION

1PC

### STEP 1