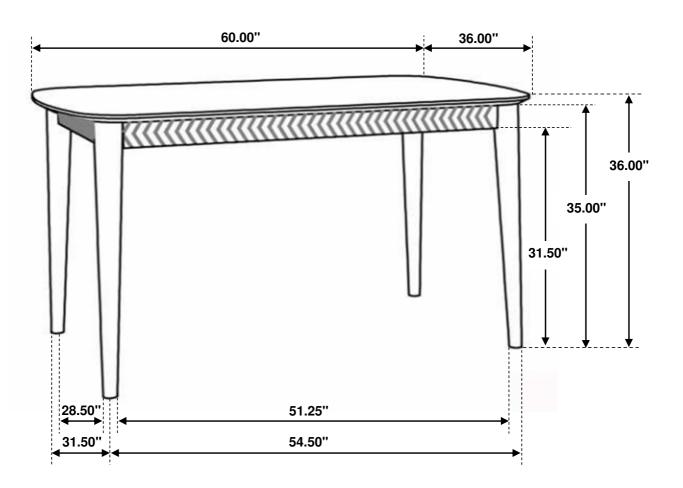

# 110578 Counter Height Table

### STEP 2 COMPLETE

Note : Dimension tolerance ±5%