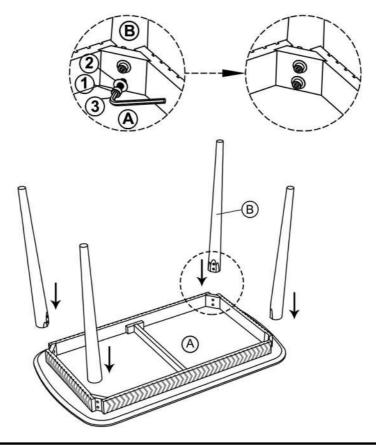

3

ALLEN WRENCH (M5 - BLK)

1PC

PAGE 2 OF 3

COASTERFURNITURE.COM

ASSEMBLY INSTRUCTIONS

STEP 1

### STEP 2 COMPLETE

Note : Dimension tolerance ±5%