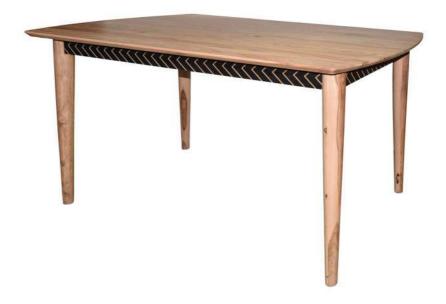

# ASSEMBLY INSTRUCTIONS COASTER FINE FURNITURE



Fine Furniture for every stage of life

# 110578 Counter Height Table



### **ASSEMBLY INSTRUCTIONS**

#### ASSEMBLY TIPS:

- 1. Remove hardware from box and sort by size.
- 2. Please check to see that all hardware and parts are present prior to start of assembly.
- 3. Please follow attached instructions in the same sequence as numbered to assure fast & easy assembly.



#### **WARNING:**

- Don't attempt to repair or modify parts that are broken or defective. Please contact the store immediately.
- 2. This product is for home use only and not intended for commercial establishments.



ASSEMBLY TIME

15 MINUTES

### PARTS IDENTIFICATION

A

TOP



1PC

В

**LEG** 



4PCS

### HARDWARES IDENTIFICATION

1

BOLT

(M8 x 70mm - RBW)



8PCS

2

FLAT WASHER (M8 - RBW)



8PCS

3

ALLEN WRENC