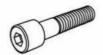

### HARDWARES IDENTIFICATION

1

BOLT

(M8 x 70mm - RBW)

8PCS

2

FLAT WASHER (M8 - RBW)

8PCS