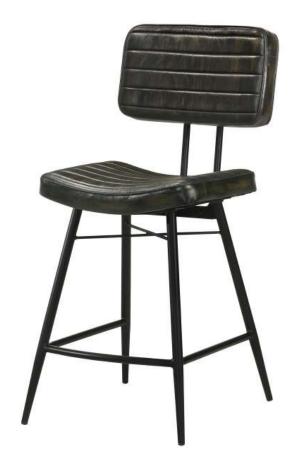

## 110659 Counter Height Stool

REVISION 0 : 01/11/2022 REVISION 1 : 02/13/2025

PAGE 1 OF 3

**COASTERFURNITURE.COM** 

### PARTS IDENTIFICATION

AF BASE WITH SEAT CUSHION

1PC

BF BACKREST WITH CUSHION

1PC