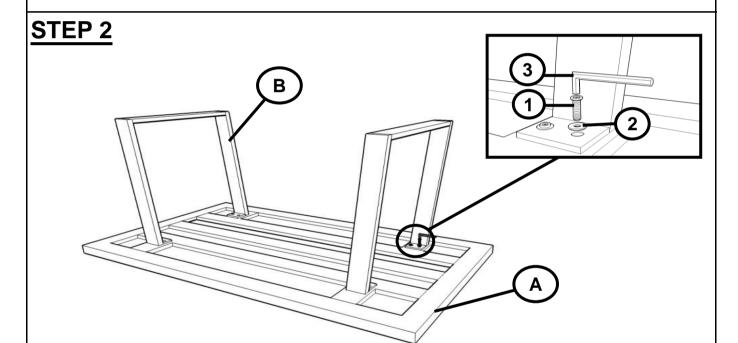

## STEP 2

### **PARTS IDENTIFICATION**

A TOP 1PC

B LEG FRAME 2PCS

#### HARDWARE IDENTIFICATION

1 BOLT (M8 x 25mm - BLK) 8PCS

2 FLAT WASHER (M10 x 16mm - BLK) 8PCS

3 ALLEN WRENCH (5mm - BLK) 1PC

ASSEMBLY INSTRUCTIONS

STEP 1