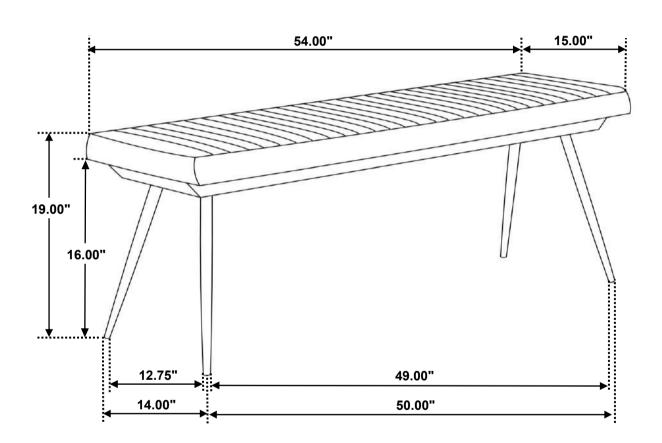

### **PARTS IDENTIFICATION**

| AF | SEAT                 | 1PC  |
|----|----------------------|------|
| B1 | LEG (WITH "1" LABEL) | 2PCS |
| B2 | LEG (WITH "2" LABEL) | 2PCS |

# STEP 3 COMPLETE

N N

Note: Dimension tolerance ±5%