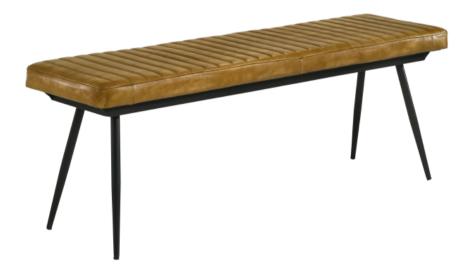

### **PARTS IDENTIFICATION**

| AF | SEAT                 | 1PC  |
|----|----------------------|------|
| B1 | LEG (WITH "1" LABEL) | 2PCS |
| B2 | LEG (WITH "2" LABEL) | 2PCS |

### STEP 1