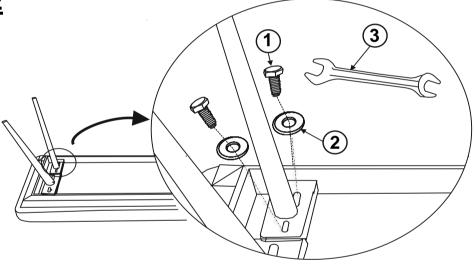

### **HARDWARE IDENTIFICATION**

| 1 | BOLT<br>(5/16 x 1"- BLK)         | 8PCS |
|---|----------------------------------|------|
| 2 | FLAT WASHER<br>(5/16 x 1" - BLK) | 8PCS |
| 3 | WRENCH<br>(5/16 X 1/2"- BLK)     | 1PC  |

## STEP 2