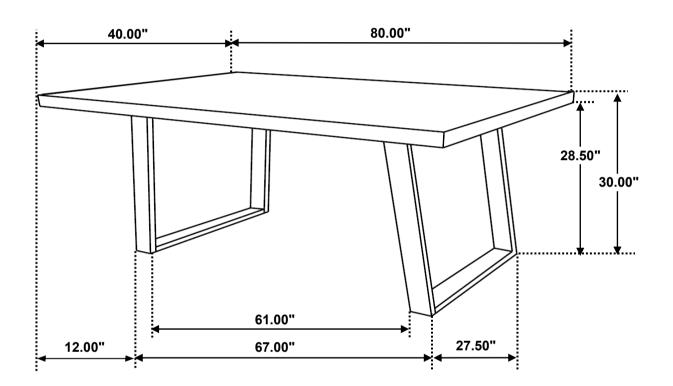

# STEP 3 COMPLETE

COASTERFURNITURE.COM

PAGE 3 OF 3

Note: Dimension tolerance ±5%