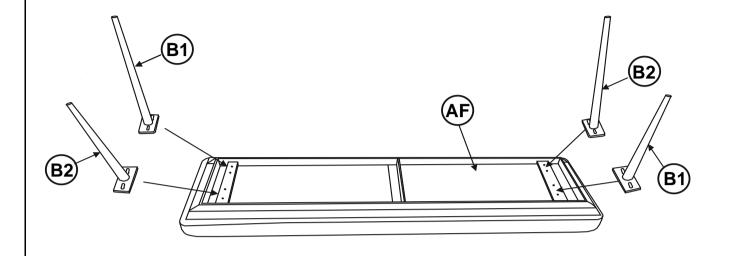

### **PARTS IDENTIFICATION**

| AF | SEAT                 | 1PC  |
|----|----------------------|------|
| B1 | LEG (WITH "1" LABEL) | 2PCS |
| B2 | LEG (WITH "2" LABEL) | 2PCS |

### STEP 1