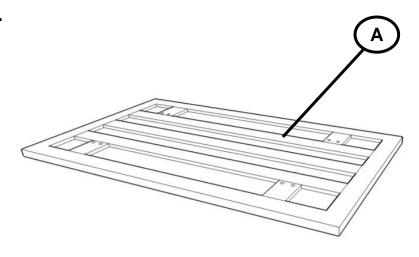

Dining Table</u>



#### **ASSEMBLY INSTRUCTIONS**

#### **ASSEMBLY TIPS:**

- 1. Remove hardware from box and sort by size.
- 2. Please check to see that all hardware and parts are present prior to start of assembly.
- 3. Please follow attached instructions in the same sequence as numbered to assure fast & easy assembly.



#### **WARNING!**

- 1. Don't attempt to repair or modify parts that are broken or defective. Please contact the store immediately.
- 2. This product is for home use only and not intended for commercial establishments.



ASSEMBLY TIME

15 MINUTES

### **PARTS IDENTIFICATION**

A TOP 1PC

B LEG FRAME 2PCS

#### HARDWARE IDENTIFICATION

1 BOLT (M8 x 25mm - BLK) 8PCS

2 FLAT WASHER (M10 x 16mm - BLK) 8PCS

3 ALLEN WRENCH (5mm - BLK) 1PC



ASSEMBLY INSTRUCTIONS

STEP 1





# STEP 3 COMPLETE



COASTERFURNITURE.COM

PAGE 3 OF 3





Note: Dimension tolerance ±5%