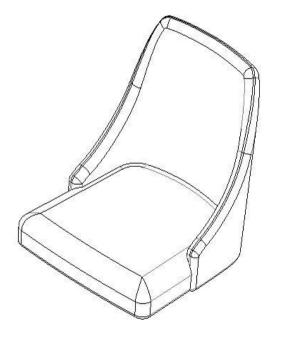

ITURE



Fine Furniture for every stage of life

# 110712 DINING CHAIR

REVISION 0: 12/06/2021 REVISION 1: 07/26/2022

REVISION 2: 11/15/2023

PAGE 1 OF5

COASTERFURNITURE.COM

#### **ASSEMBLY INSTRUCTIONS**

# COASTER\*

#### **ASSEMBLY TIPS:**

- 1. Remove hardware from box and sort by size.
- 2. Please check to see that all hardware and parts are present prior to start of assembly.
- 3. Please follow attached instructions in the same sequence as numbered to assure fast & easy assembly.



#### **WARNING!**

- 1. Don't attempt to repair or modify parts that are broken or defective. Please contact the store immediately.
- 2. This product is for home use only and not intended for commercial establishments.



ASSEMBLY TIME

5 MINUTES

### **PARTS IDENTIFICATION**

A SEAT

1PC

BASE

1PCS





#### NOTE:

Quantities shown are for one chair.

Phillips head screw driver is required in the assembly process; however, manufacturer does not provide this item.



#### **ASSEMBLY INSTRUCTIONS**

#### **ASSEMBLY TIPS:**

- 1. Remove hardware from box and sort by size.
- 2. Please check to see that all hardware and parts are present prior to start of assembly.
- 3. Please follow attached instructions in the same sequence as numbered to assure fast & easy assembly.



#### **WARNING!**

- 1. Don't attempt to repair or modify parts that are broken or defective. Please contact the store immediately.
- 2. This product is for home use only and not intended for commercial establishments.



ASSEMBLY TIME

**5 MINUTES** 

### **HARDWARE IDENTIFICATION**

1 ALLEN SCREW (M6\*16)



4PC

2 ALLE