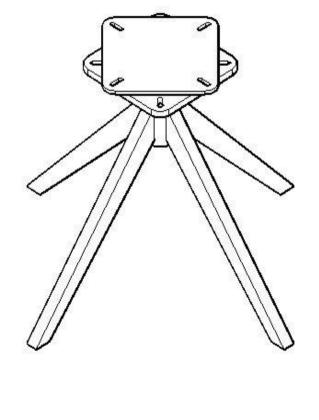

URE



Fine Furniture for every stage of life

# 110712 DINING CHAIR

REVISION 0: 12/06/2021 REVISION 1: 07/26/2022

REVISION 2: 11/15/2023

PAGE 1 OF5

COASTERFURNITURE.COM

#### **ASSEMBLY INSTRUCTIONS**

# COASTER\*

#### **ASSEMBLY TIPS:**

- 1. Remove hardware from box and sort by size.
- 2. Please check to see that all hardware and parts are present prior to start of assembly.
- 3. Please follow attached instructions in the same sequence as numbered to assure fast & easy assembly.



#### **WARNING!**

- 1. Don't attempt to repair or modify parts that are broken or defective. Please contact the store immediately.
- 2. This product is for home use only and not intended for commercial establishments.



ASSEMBLY TIME

5 MINUTES

### **PARTS IDENTIFICATION**

A SEAT

1PC

BASE

1PCS





#### NOTE:

Quantities shown are for one chair.

Phillips head screw driver is required in the assembly process; however, manufacturer does not provide this item.



#### **ASSEMBLY INSTRUCTIONS**

#### **ASSEMBLY TIPS:**

- 1. Remove hardware from box and sort by size.
- 2. Please check to see that all hardware and parts are present prior to start of assembly.
- 3. Please follow attached instructions in the same sequence as numbered to assure fast & easy assembly.



#### **WARNING!**

- 1. Don't attempt to repair or modify parts that are broken or defective. Please contact the store immediately.
- 2. This product is for home use only and not intended for commercial establishments.



ASSEMBLY TIME

**5 MINUTES** 

### **HARDWARE IDENTIFICATION**

1 ALLEN SCREW (M6\*16)



4PC

2 ALLEN