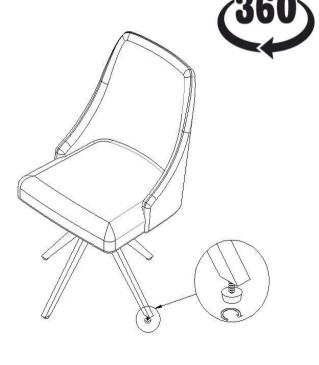

art of assembly.
- 3. Please follow attached instructions in the same sequence as numbered to assure fast & easy assembly.



#### **WARNING!**

- 1. Don't attempt to repair or modify parts that are broken or defective. Please contact the store immediately.
- 2. This product is for home use only and not intended for commercial establishments.



ASSEMBLY TIME

**5 MINUTES** 

### **HARDWARE IDENTIFICATION**

1 ALLEN SCREW (M6\*16)



4PC

2 ALLEN KEY (4MM)



1PC

OPEN-ENDED
WRENCH
(φ10)



1PCS

#### NOTE:

Quantities shown are for one chair.

Phillips head screw driver is required in the assembly process; however, manufacturer does not provide this item.

# ASSEMBLY INSTRUCTIONS

STEP:1



Please check and make sure all the screws are tighten properly.



### STEP:2



### **COMPLETE**



360° swivel base



COASTERFURNITURE.COM

PAGE 4 OF 5



#### ASSEMBLY INSTRUCTIONS





PAGE 5 OF 5

COASTERFURNITURE.COM