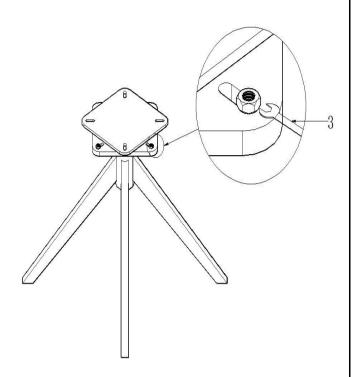

# ASSEMBLY INSTRUCTIONS

STEP:1

Please check and make sure all the screws are tighten properly.

### **HARDWARE IDENTIFICATION**

1 ALLEN SCREW (M6\*16)

4PC

2 ALLEN KEY (4MM)

1PC

OPEN-ENDED
WRENCH
(φ10)

1PCS