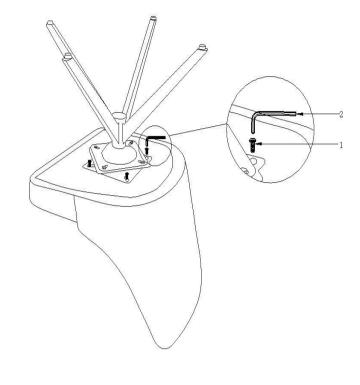

### STEP:2

### **HARDWARE IDENTIFICATION**

1 ALLEN SCREW (M6\*16)

4PC

2 ALLEN KEY (4MM)

1PC

OPEN-ENDED
WRENCH
(φ10)

1PCS