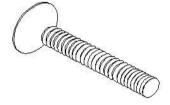

### **HARDWARE IDENTIFICATION**

1 ALLEN SCREW (M6\*16)

4PC

2 ALLEN KEY (4MM)

1PC

OPEN-ENDED
WRENCH
(φ10)

1PCS