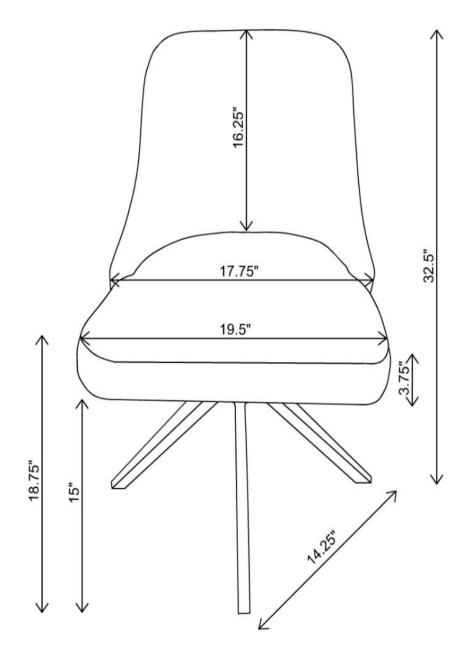

red to assure fast & easy assembly.



#### **WARNING!**

- 1. Don't attempt to repair or modify parts that are broken or defective. Please contact the store immediately.
- 2. This product is for home use only and not intended for commercial establishments.



ASSEMBLY TIME

**5 MINUTES** 

### **HARDWARE IDENTIFICATION**

1 ALLEN SCREW (M6\*16)



4PC

2 ALLEN KEY (4MM)



1PC

OPEN-ENDED
WRENCH
(φ10)



1PCS

#### NOTE:

Quantities shown are for one chair.

Phillips head screw driver is required in the assembly process; however, manufacturer does not provide this item.

# ASSEMBLY INSTRUCTIONS

STEP:1



Please check and make sure all the screws are tighten properly.



### STEP:2



### **COMPLETE**



360° swivel base



COASTERFURNITURE.COM

PAGE 4 OF 5



#### ASSEMBLY INSTRUCTIONS





PAGE 5 OF 5

COASTERFURNITURE.COM