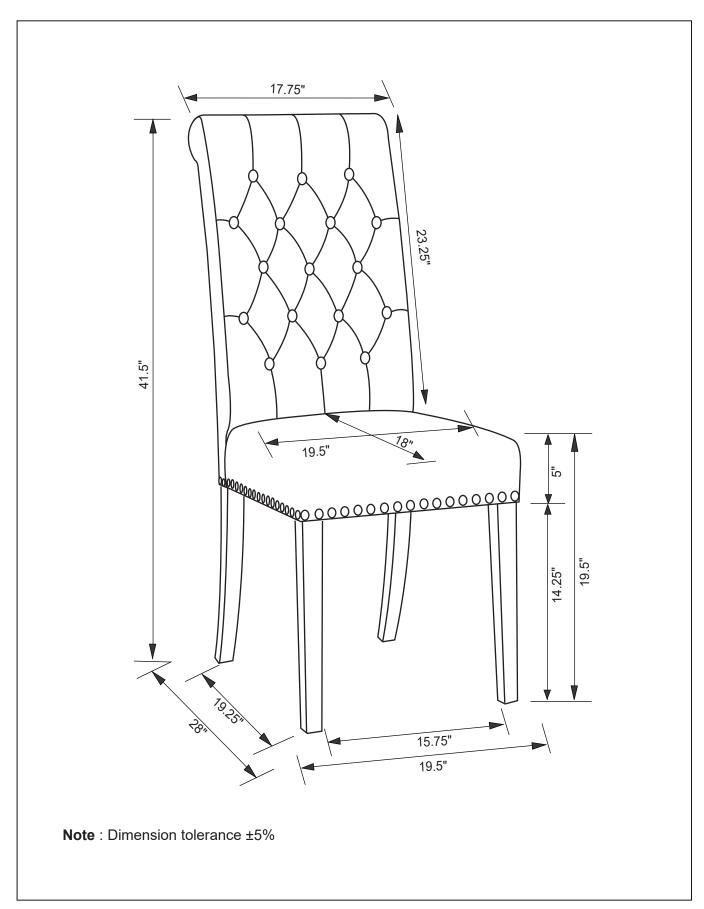

not intended for commercial establishments.





ASSEMBLY TIME

10 MINUTES

## PARTS IDENTIFICATION

### HARDWARE INDENTIFICATION

| Α |            | BACK FRAME   | 1PC  |
|---|------------|--------------|------|
| В |            | SEAT CUSHION | 1PC  |
| С | <u>\$2</u> | FRONT LEG    | 2PCS |

| 1 |                | LARGE BOLT<br>(M8×75mm) | 4PCS |
|---|----------------|-------------------------|------|
| 2 | <u>()—————</u> | SMALL BOLT<br>(M8×65mm) | 4PCS |
| 3 |                | SMALL BOLT<br>(M8×55mm) | 1PC  |
| 4 |                | ALLEN KEY<br>(M8)       | 1PC  |
| 5 |                | LOCK WASHER<br>(Ф8)     | 9PCS |
| 6 | <b>(a)</b>     | FLAT WASHER<br>(Φ8)     | 9PCS |

## ITEM: **115172**

## **ASSEMBLY INSTRUCTIONS**





# COASTER FINE FURNITURE

## **ASSEMBLY INSTRUCTIONS**