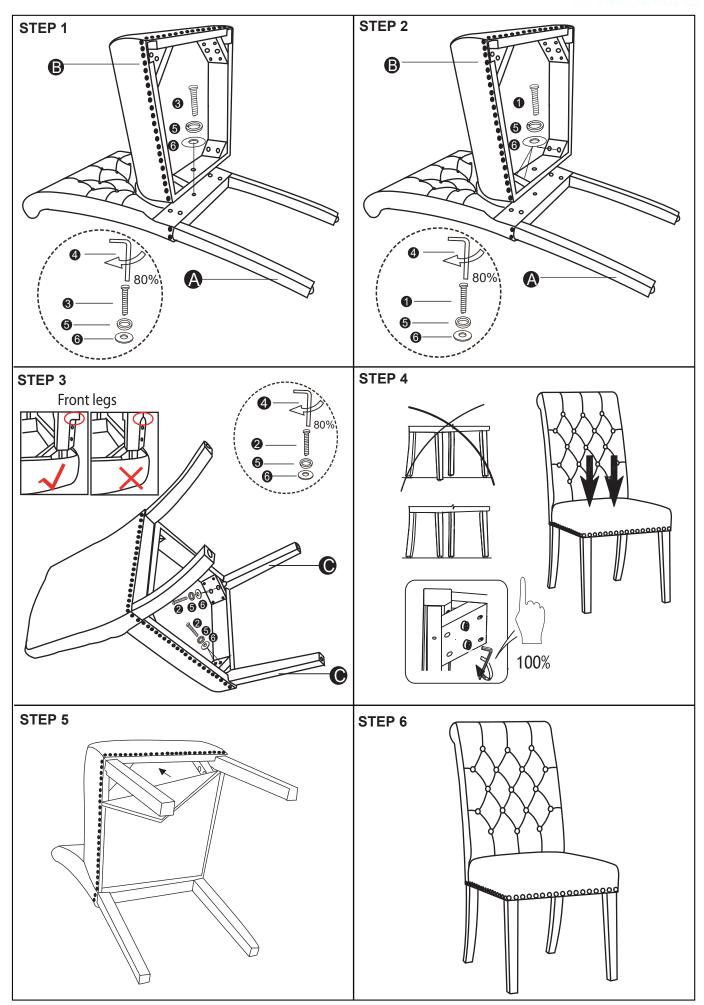

## PARTS IDENTIFICATION

### HARDWARE INDENTIFICATION

| Α |            | BACK FRAME   | 1PC  |
|---|------------|--------------|------|
| В |            | SEAT CUSHION | 1PC  |
| С | <u>\$2</u> | FRONT LEG    | 2PCS |

| 1 |                | LARGE BOLT<br>(M8×75mm) | 4PCS |
|---|----------------|-------------------------|------|
| 2 | <u>()—————</u> | SMALL BOLT<br>(M8×65mm) | 4PCS |
| 3 |                | SMALL BOLT<br>(M8×55mm) | 1PC  |
| 4 |                | ALLEN KEY<br>(M8)       | 1PC  |
| 5 |                | LOCK WASHER<br>(Ф8)     | 9PCS |
| 6 | <b>(a)</b>     | FLAT WASHER<br>(Φ8)     | 9PCS |