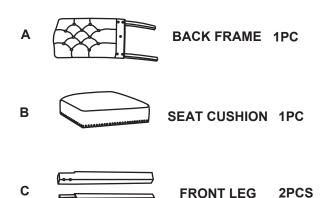

# PARTS IDENTIFICATION

### HARDWARE INDENTIFICATION

| 1 | () | LARGE BOLT<br>(M8×75mm) | 4PCS |
|---|----|-------------------------|------|
| 2 | ([ | SMALL BOLT<br>(M8×65mm) | 4PCS |
| 3 | (( | SMALL BOLT<br>(M8×55mm) | 1PC  |
| 4 |    | ALLEN KEY<br>(M8)       | 1PC  |
| 5 |    | LOCK WASHER<br>(Ф8)     | 9PCS |
| 6 | 0  | FLAT WASHER<br>(Φ8)     | 9PCS |
|   |    |                         |      |
|   |    |                         |      |
|   |    |                         |      |