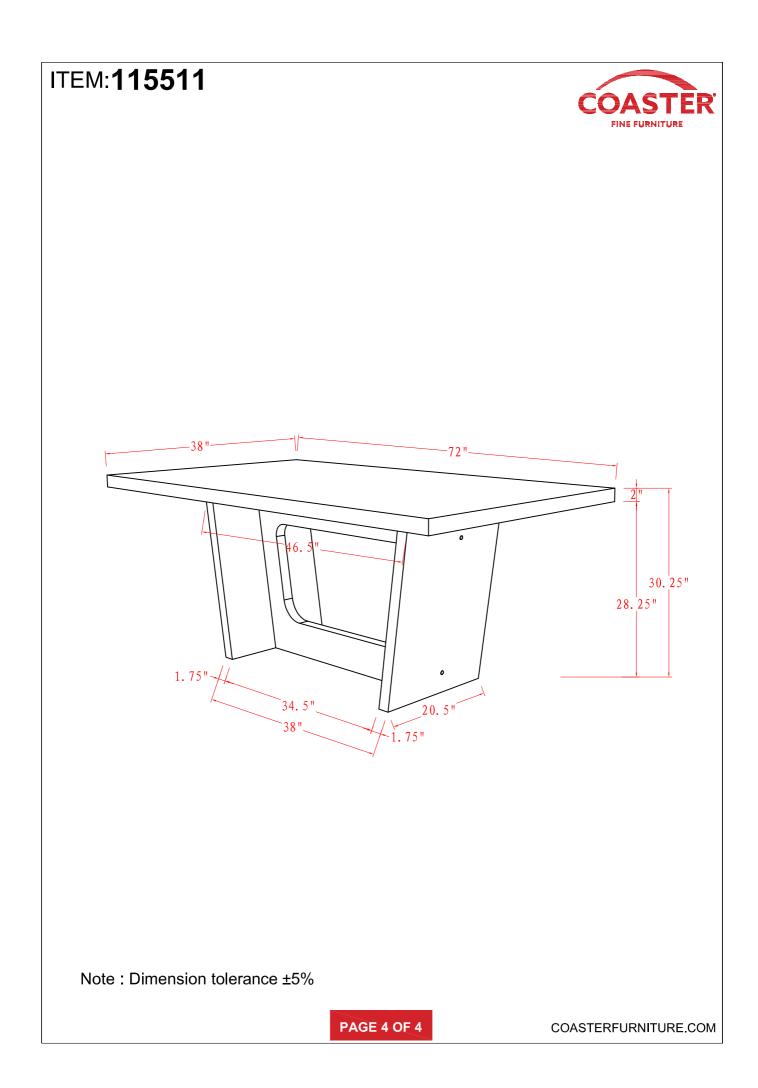

2 ASSEMBLY INSTRUCTIONS





PAGE 3 OF 4

COASTERFURNITURE.COM

### ITEM:115182



### **ASSEMBLY INSTRUCTIONS**



PAGE 4 OF 4



# ITEM: 115511



#### **ASSEMBLY INSTRUCTIONS**

#### **ASSEMBLY TIPS:**

- Remove hardware from box and sort by size.
   Please check to see that all hardware and parts are present prior to start of assembly.
- 3. Please follow attached instructions in the same sequence as numbered to assure fast & easy assembly.

#### WARNING!



#### 1. Don't attempt to repair or modify parts that are broken or defective. Please contact the store immediately. 2. This product is for home use only and not intended for commercial establishments.



# ITEM:115511

#### **ASSEMBLY INSTRUCTIONS**



### **STEP 1**





1

COASTERFURNITURE.COM

6

(6)

**STEP 3** 



**STEP 4**