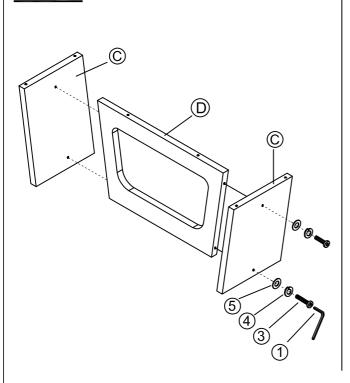

|
|   |    |                         |      |



# ITEM:115182 ASSEMBLY INSTRUCTIONS





PAGE 3 OF 4

COASTERFURNITURE.COM

### ITEM:115182



### **ASSEMBLY INSTRUCTIONS**



PAGE 4 OF 4



# ITEM: 115511



#### **ASSEMBLY INSTRUCTIONS**

#### **ASSEMBLY TIPS:**

- Remove hardware from box and sort by size.
   Please check to see that all hardware and parts are present prior to start of assembly.
- 3. Please follow attached instructions in the same sequence as numbered to assure fast & easy assembly.

#### WARNING!



#### 1. Don't attempt to repair or modify parts that are broken or defective. Please contact the store immediately. 2. This product is for home use only and not intended for commercial establishments.



# ITEM:115511

#### **ASSEMBLY INSTRUCTIONS**



### **STEP 1**





1

COASTERFURNITURE.COM

6

(6)

**STEP 3** 



**STEP 4**