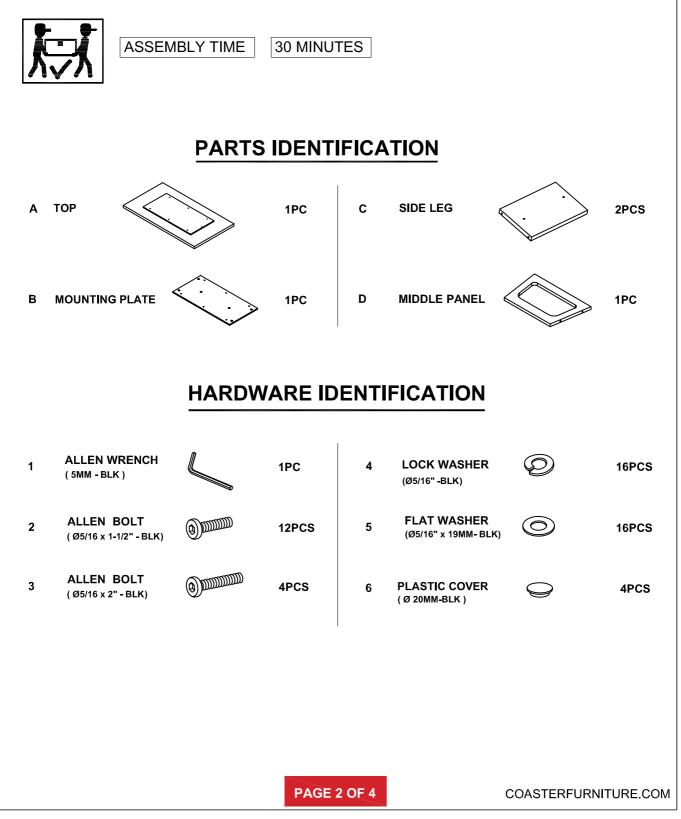

# PARTS IDENTIFICATION

### HARDWARE INDENTIFICATION

| 1 | () | LARGE BOLT<br>(M8×75mm) | 4PCS |
|---|----|-------------------------|------|
| 2 | ([ | SMALL BOLT<br>(M8×65mm) | 4PCS |
| 3 | (( | SMALL BOLT<br>(M8×55mm) | 1PC  |
| 4 |    | ALLEN KEY<br>(M8)       | 1PC  |
| 5 |    | LOCK WASHER<br>(Ф8)     | 9PCS |
| 6 | 0  | FLAT WASHER<br>(Φ8)     | 9PCS |
|   |    |                         |      |
|   |    |                         |      |
|   |    |                         |      |