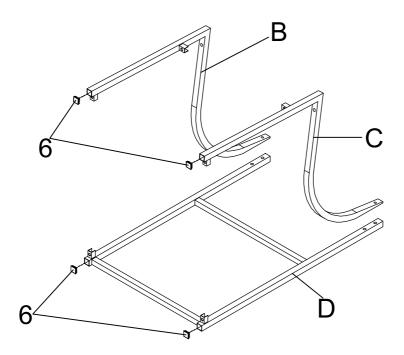

# ITEM:121142 ASSEMBLY INSTRUCTIONS

<u>STEP 1</u> Do not tighten until each step is completed or instructed.