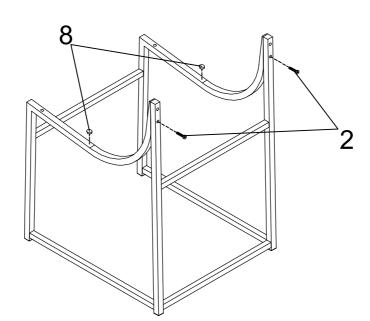

# ITEM:121142 ASSEMBLY INSTRUCTIONS

<u>STEP 1</u> Do not tighten until each step is completed or instructed.