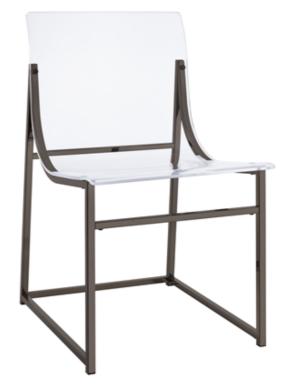

## ITEM:121142 ASSEMBLY INSTRUCTIONS

Product Size: 457 X 559 X 826 H (MM)

Product Size: 18" X 22" X 32.5"

Note: Dimension tolerance ±5%