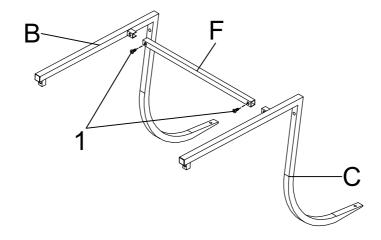

| BACK FRAME     |  | 1PC  |
| E                                | LONG CROSSBAR  |  | 2PCS |
| F                                | SHORT CROSSBAR |  | 1PC  |
| PAGE 2 OF 7 COASTERFURNITURE.COM |                |  |      |

### ITEM:121142

### ASSEMBLY INSTRUCTIONS HARDWARE IDENTIFICATION



Ζ

SHORT BOLT 1 (1/4" x 12mm BLK)



6PCS

CAP 6 (18 x 18mm BLK)



4PCS

LONG BOLT 2 (1/4" x 22mm BLK)



4PCS

7 **COVER** 



4PCS

LONG BOLT 3 (1/4" x 30mm BLK)



2PCS

8 SUCTION CUP



2PCS

4 NUT



4PCS

ALLEN WRENCH 9 (4mm)



1PC

PLASTIC WASHER



4PCS

NOTE: QUANTITIES SHOWN ARE FOR ONE CHAIR

STEP 1

Do not tighten until each step is completed or instructed.



# ITEM:121142 ASSEMBLY INSTRUCTIONS



<u>STEP 1</u> Do not tighten until each step is completed or instructed.



### STEP 2



PAGE 4 OF 7

COASTERFURNITURE.COM

# ITEM:121142 ASSEMBLY INSTRUCTIONS STEP 3





### STEP 4



# ITEM:121142 ASSEMBLY INSTRUCTIONS STEP 5





### STEP 6



How to clean Acrylic product:

Using a dry soft microfiber cloth, lightly brush off any dust.

For additional care, dampen the cloth with warm water.

For deepest cleaning, use an Acrylic cleaner.

PAGE 6 OF 7

COASTERFURNITURE.COM

## ITEM:121142 ASSEMBLY INSTRUCTIONS



Product Size: 457 X 559 X 826 H (MM)

Product Size: 18" X 22" X 32.5"



Note: Dimension tolerance ±5%