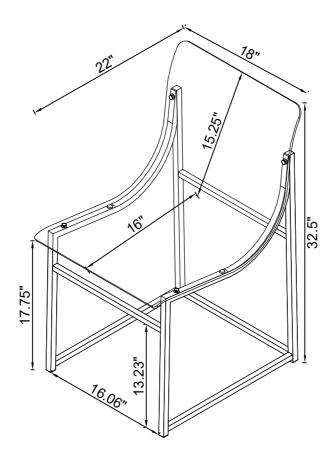

## ITEM:121142 ASSEMBLY INSTRUCTIONS

Product Size: 457 X 559 X 826 H (MM)

Product Size: 18" X 22" X 32.5"

Note: Dimension tolerance ±5%