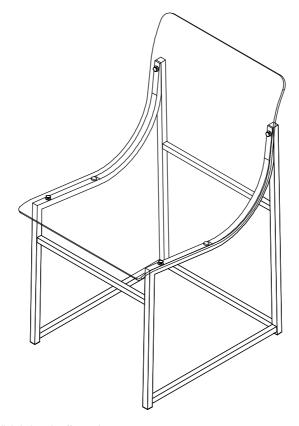

## ITEM:121142 ASSEMBLY INSTRUCTIONS

Product Size: 457 X 559 X 826 H (MM)

Product Size: 18" X 22" X 32.5"

Note: Dimension tolerance ±5%