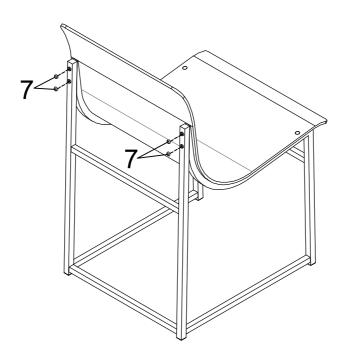

### STEP 6

How to clean Acrylic product:

Using a dry soft microfiber cloth, lightly brush off any dust.

For additional care, dampen the cloth with warm water.

For deepest cleaning, use an Acrylic cleaner.