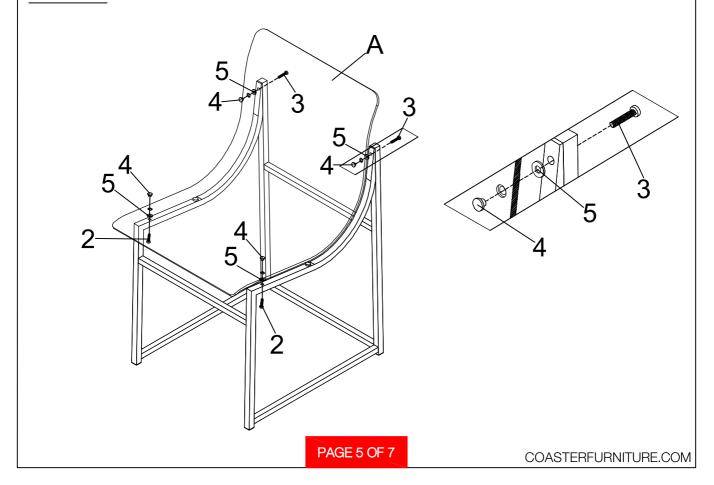

| F                                | SHORT CROSSBAR |  | 1PC  |
| PAGE 2 OF 7 COASTERFURNITURE.COM |                |  |      |

### ITEM:121142

### ASSEMBLY INSTRUCTIONS HARDWARE IDENTIFICATION



Ζ

SHORT BOLT 1 (1/4" x 12mm BLK)



6PCS

CAP 6 (18 x 18mm BLK)



4PCS

LONG BOLT 2 (1/4" x 22mm BLK)



4PCS

7 **COVER** 



4PCS

LONG BOLT 3 (1/4" x 30mm BLK)



2PCS

8 SUCTION CUP



2PCS

4 NUT



4PCS

ALLEN WRENCH 9 (4mm)



1PC

PLASTIC WASHER



4PCS

NOTE: QUANTITIES SHOWN ARE FOR ONE CHAIR

STEP 1

Do not tighten until each step is completed or instructed.



# ITEM:121142 ASSEMBLY INSTRUCTIONS



<u>STEP 1</u> Do not tighten until each step is completed or instructed.



### STEP 2



PAGE 4 OF 7

COASTERFURNITURE.COM

# ITEM:121142 ASSEMBLY INSTRUCTIONS STEP 3





### STEP 4



# ITEM:121142 ASSEMBLY INSTRUCTIONS STEP 5





### STEP 6



How to clean Acrylic product:

Using a dry soft microfiber cloth, lightly brush off any dust.

For additional care, dampen the cloth with warm water.

For deepest cleaning, use an Acrylic cleaner.

PAGE 6 OF 7

COASTERFURNITURE.COM

## ITEM:121142 ASSEMBLY INSTRUCTIONS



Product Size: 457 X 559 X 826 H (MM)

Product Size: 18" X 22" X 32.5"



Note: Dimension tolerance ±5%