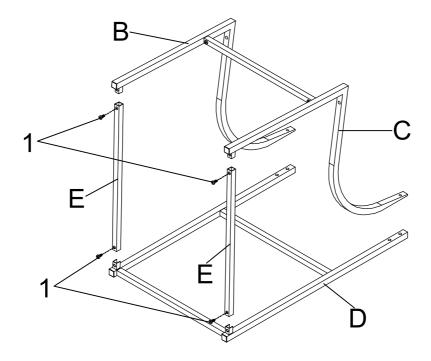

| BACK FRAME     |  | 1PC  |
| E                                | LONG CROSSBAR  |  | 2PCS |
| F                                | SHORT CROSSBAR |  | 1PC  |
| PAGE 2 OF 7 COASTERFURNITURE.COM |                |  |      |

### ITEM:121142

### ASSEMBLY INSTRUCTIONS HARDWARE IDENTIFICATION



Ζ

SHORT BOLT 1 (1/4" x 12mm BLK)



6PCS

CAP 6 (18 x 18mm BLK)



4PCS

LONG BOLT 2 (1/4" x 22mm BLK)



4PCS

7 **COVER** 



4PCS

LONG BOLT 3 (1/4" x 30mm BLK)



2PCS

8 SUCTION CUP



2PCS

4 NUT



4PCS

ALLEN WRENCH 9 (4mm)



1PC

PLASTIC WASHER



4PCS

NOTE: QUANTITIES SHOWN ARE FOR ONE CHAIR

STEP 1

Do not tighten until each step is completed or instructed.



# ITEM:121142 ASSEMBLY INSTRUCTIONS



<u>STEP 1</u> Do not tighten until each step is completed or instructed.



### STEP 2



PAGE 4 OF 7

COASTERFURNITURE.COM

# ITEM:121142 ASSEMBLY INSTRUCTIONS STEP 3





### STEP 4



# ITEM:121142 ASSEMBLY INSTRUCTIONS STEP 5





### STEP 6



How to clean Acrylic product:

Using a dry soft microfiber cloth, lightly brush off any dust.

For additional care, dampen the cloth with warm water.

For deepest cleaning, use an Acrylic cleaner.

PAGE 6 OF 7

COASTERFURNITURE.COM

## ITEM:121142 ASSEMBLY INSTRUCTIONS



Product Size: 457 X 559 X 826 H (MM)

Product Size: 18" X 22" X 32.5"



Note: Dimension tolerance ±5%