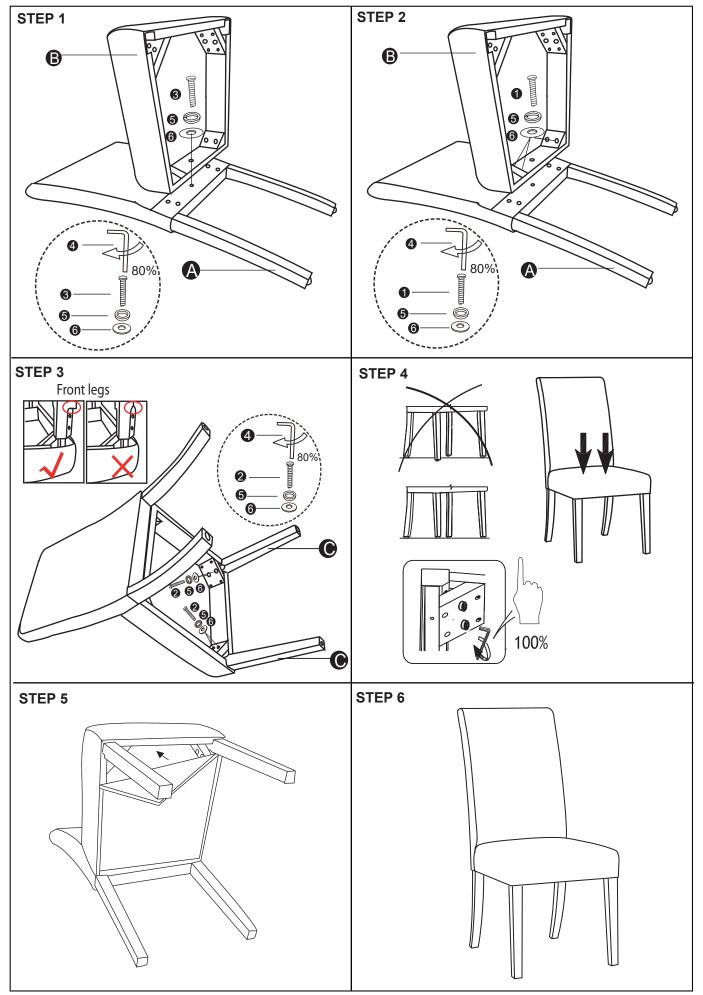

### PARTS IDENTIFICATION

#### HARDWARE INDENTIFICATION

**LARGE BOLT** 

| PARTS IDENTIFICATION |          |              |      |  |  |
|----------------------|----------|--------------|------|--|--|
| A                    |          | BACK FRAME   | 1PC  |  |  |
| В                    |          | SEAT CUSHION | 1PC  |  |  |
| С                    | <b>□</b> | FRONT LEG    | 2PCS |  |  |
|                      |          |              |      |  |  |
|                      |          |              |      |  |  |

| • |           | (M8×75mm)               | 4PCS |
|---|-----------|-------------------------|------|
| 2 | <u>(</u>  | SMALL BOLT<br>(M8×65mm) | 4PCS |
| 3 | <u>(}</u> | SMALL BOLT<br>(M8×55mm) | 1PC  |
| 4 |           | ALLEN KEY<br>(M8)       | 1PC  |
| 5 |           | LOCK WASHER<br>(Ф8)     | 9PCS |
| 6 |           | FLAT WASHER<br>(Φ8)     | 9PCS |