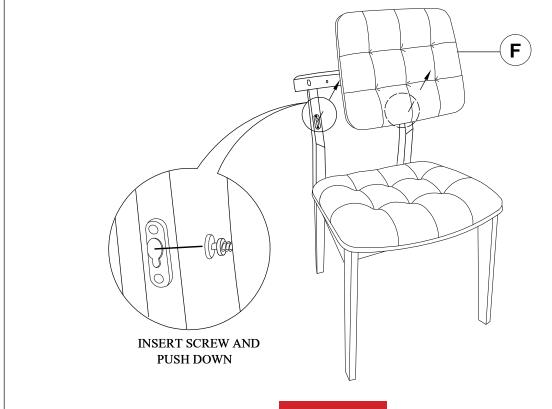

| 4PCS |
| 3 | LOCK WASHER<br>(1/4" - BLK)                |                          | 4PCS |
| 4 | LONG PAN HEAD SCREW<br>(#8 x 1-1/4" - BLK) | <b>(†)</b> <i>xxxxxx</i> | 4PCS |
| 5 | SHORT PAN HEAD SCREW<br>(#8 x 1" - BLK)    | <i>₽‱</i>                | 4PCS |
| 6 | CAM BOLT<br>(263.20.847 - ZB)              | <b>#</b> 20000-          | 2PCS |
| 7 | WOOD DOWEL<br>(M8 x 30mm)                  |                          | 1PC  |

#### NOTE:

Phillips head screw driver is required in the assembly process; however, manufacturer does not provide this item. Quantities shown are for one chair.

### **ASSEMBLY INSTRUCTIONS**



### STEP 1



## STEP 2



PAGE 4 OF 7

### **ASSEMBLY INSTRUCTIONS**



## STEP 3



## STEP 4



### **ASSEMBLY INSTRUCTIONS**



### STEP 5



### STEP 6



PAGE 6 OF 7

### **ASSEMBLY INSTRUCTIONS**



## STEP 7



# STEP 8 COMPLETE









Note: Dimension tolerance ±5%



# ASSEMBLY INSTRUCTIONS COASTER FINE FURNITURE



Fine Furniture for every stage of life

# 122180BG *Dining Table*

REVISION 0 : 03/01/2024 REVISION 1 : 03/11/2024 REVISION 2 : 04/22/2024

PAGE 1 OF 4

### **ASSEMBLY INSTRUCTIONS**



#### **ASSEMBLY TIPS:**

- 1. Remove hardware from box and sort by size.
- 2. Please check to see that all hardware and parts are present prior to start of assembly.
- 3. Please follow attached instructions in the same sequence as numbered to assure fast & easy assembly.



#### WARNING!

- 1. Don't attempt to repair or modify parts that are broken or defective. Please contact the store immediately.
- 2. This product is for home use only a