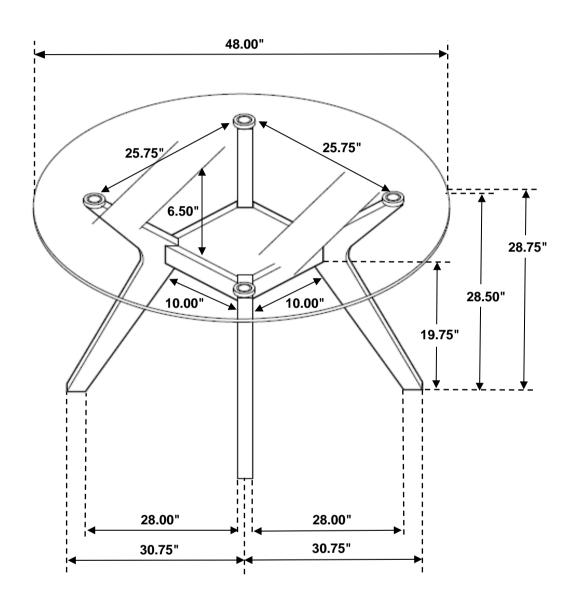

store immediately.
- 2. This product is for home use only and not intended for commercial establishments.



ASSEMBLY TIME

15 MINUTES

### **PARTS IDENTIFICATION**

A LEG SUPPORT FRAME

1PC

B LEG

4PCS

C DISC WITH BOLT

D GLASS TOP FROM BOX ITEM# CB48RD-6

4PCS

### HARDWARE IDENTIFICATION

| 1 | BOLT<br>(M6 x 50mm - RBW)   | 8PCS |
|---|-----------------------------|------|
| 2 | LOCK WASHER<br>(1/4" - RBW) | 8PCS |
| 3 | FLAT WASHER<br>(1/4" - RBW) | 8PCS |
| 4 | ALLEN WRENCH<br>(4mm - BLK) | 1PC  |

#### NOTE:

Phillips head screw driver is required in the assembly process; however, manufacturer does not provide this item.

# COASTER

### **ASSEMBLY INSTRUCTIONS**

## STEP 1



## STEP 2



# COASTER

### **ASSEMBLY INSTRUCTIONS**

## STEP 3



## STEP 4



# STEP 5 COMPLETE









Note: Dimension tolerance ±5%