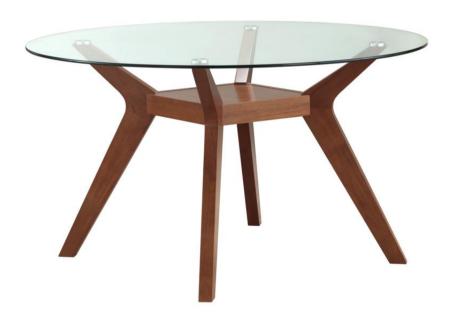

### **PARTS IDENTIFICATION**

A LEG SUPPORT FRAME

1PC

B LEG

4PCS

C DISC WITH BOLT

D GLASS TOP FROM BOX ITEM# CB48RD-6

4PCS