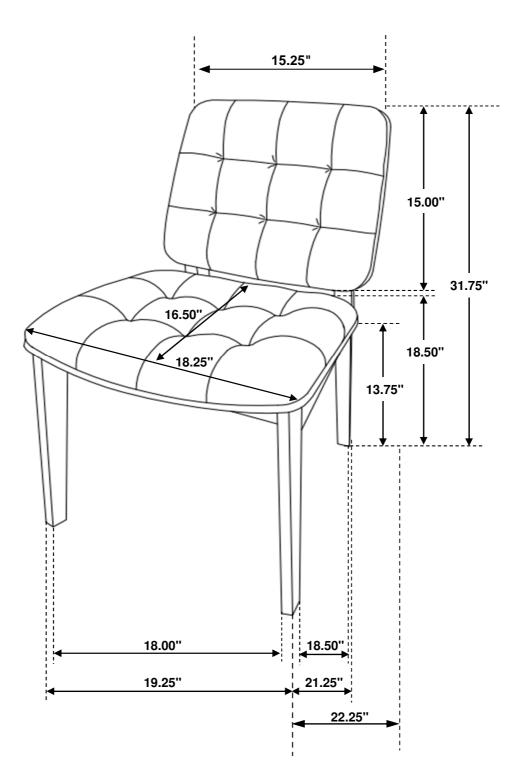

| 4PCS |
| 4 | LONG PAN HEAD SCREW<br>(#8 x 1-1/4" - BLK) | <b>(†)</b> <i>xxxxxx</i> | 4PCS |
| 5 | SHORT PAN HEAD SCREW<br>(#8 x 1" - BLK)    | <i>₽‱</i>                | 4PCS |
| 6 | CAM BOLT<br>(263.20.847 - ZB)              | <b>#</b> 20000-          | 2PCS |
| 7 | WOOD DOWEL<br>(M8 x 30mm)                  |                          | 1PC  |

#### NOTE:

Phillips head screw driver is required in the assembly process; however, manufacturer does not provide this item. Quantities shown are for one chair.

### **ASSEMBLY INSTRUCTIONS**



### STEP 1



## STEP 2



PAGE 4 OF 7

### **ASSEMBLY INSTRUCTIONS**



## STEP 3



## STEP 4



### **ASSEMBLY INSTRUCTIONS**



### STEP 5



### STEP 6



PAGE 6 OF 7

### **ASSEMBLY INSTRUCTIONS**



## STEP 7



# STEP 8 COMPLETE









Note: Dimension tolerance ±5%



# ASSEMBLY INSTRUCTIONS COASTER FINE FURNITURE



Fine Furniture for every stage of life

# 122180BG *Dining Table*

REVISION 0 : 03/01/2024 REVISION 1 : 03/11/2024 REVISION 2 : 04/22/2024

PAGE 1 OF 4

### **ASSEMBLY INSTRUCTIONS**



#### **ASSEMBLY TIPS:**

- 1. Remove hardware from box and sort by size.
- 2. Please check to see that all hardware and parts are present prior to start of assembly.
- 3. Please follow attached instructions in the same sequence as numbered to assure fast & easy assembly.



#### WARNING!

- 1. Don't attempt to repair or modify parts that are broken or defective. Please contact the store immediately.
- 2. This product is for home use only and not intended for commercial establishments.



ASSEMBLY TIME

15 MINUTES

### **PAR