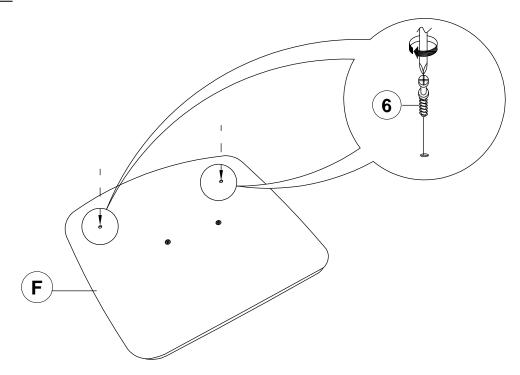

| 4PCS |
| 3 | LOCK WASHER<br>(1/4" - BLK)                |                          | 4PCS |
| 4 | LONG PAN HEAD SCREW<br>(#8 x 1-1/4" - BLK) | <b>(†)</b> <i>xxxxxx</i> | 4PCS |
| 5 | SHORT PAN HEAD SCREW<br>(#8 x 1" - BLK)    | <i>₽‱</i>                | 4PCS |
| 6 | CAM BOLT<br>(263.20.847 - ZB)              | <b>#</b> 20000-          | 2PCS |
| 7 | WOOD DOWEL<br>(M8 x 30mm)                  |                          | 1PC  |

#### NOTE:

Phillips head screw driver is required in the assembly process; however, manufacturer does not provide this item. Quantities shown are for one chair.

### **ASSEMBLY INSTRUCTIONS**



### STEP 1



## STEP 2



PAGE 4 OF 7

### **ASSEMBLY INSTRUCTIONS**



## STEP 3



## STEP 4



### **ASSEMBLY INSTRUCTIONS**



### STEP 5



### STEP 6



PAGE 6 OF 7

### **ASSEMBLY INSTRUCTIONS**



## STEP 7



# STEP 8 COMPLETE









Note: Dimension tolerance ±5%



# ASSEMBLY INSTRUCTIONS COASTER FINE FURNITURE



Fine Furniture for every stage of life

# 122180BG *Dining Table*

REVISION 0 : 03/01/2024 REVISION 1 : 03/11/2024 REVISION 2 : 04/22/2024

PAGE 1 OF 4

### **ASSEMBLY INSTRUCTIONS**



#### **ASSEMBLY TIPS:**

- 1. Remove hardware from box and sort by size.
- 2. Please check to see that all hardware and parts are present prior to start of assembly.
- 3. Please follow attached instructions in the same sequence as numbered to assure fast & easy assembly.



#### WARNING!

- 1. Don't attempt to repair or modify parts that are broken or defective. Please contact the store immediately.
- 2. This product is for h