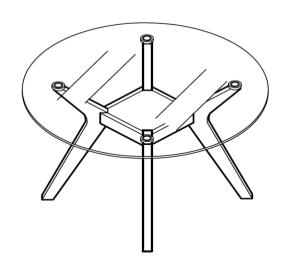

ct the store immediately.
- 2. This product is for home use only and not intended for commercial establishments.



ASSEMBLY TIME

15 MINUTES

### **PARTS IDENTIFICATION**

A LEG SUPPORT FRAME

1PC

B LEG

4PCS

C DISC WITH BOLT

D GLASS TOP FROM BOX ITEM# CB48RD-6

4PCS

### HARDWARE IDENTIFICATION

| 1 | BOLT<br>(M6 x 50mm - RBW)   | 8PCS |
|---|-----------------------------|------|
| 2 | LOCK WASHER<br>(1/4" - RBW) | 8PCS |
| 3 | FLAT WASHER<br>(1/4" - RBW) | 8PCS |
| 4 | ALLEN WRENCH<br>(4mm - BLK) | 1PC  |

#### NOTE:

Phillips head screw driver is required in the assembly process; however, manufacturer does not provide this item.

# COASTER

### **ASSEMBLY INSTRUCTIONS**

## STEP 1



## STEP 2



# COASTER

### **ASSEMBLY INSTRUCTIONS**

## STEP 3



## STEP 4



# STEP 5 COMPLETE









Note: Dimension tolerance ±5%