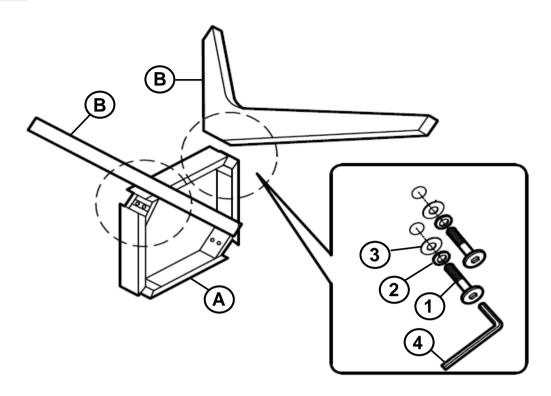

#### WARNING!

- 1. Don't attempt to repair or modify parts that are broken or defective. Please contact the store immediately.
- 2. This product is for home use only and not intended for commercial establishments.



ASSEMBLY TIME

15 MINUTES

### **PARTS IDENTIFICATION**

A LEG SUPPORT FRAME

1PC

B LEG

4PCS

C DISC WITH BOLT

D GLASS TOP FROM BOX ITEM# CB48RD-6

4PCS

### HARDWARE IDENTIFICATION

| 1 | BOLT<br>(M6 x 50mm - RBW)   | 8PCS |
|---|-----------------------------|------|
| 2 | LOCK WASHER<br>(1/4" - RBW) | 8PCS |
| 3 | FLAT WASHER<br>(1/4" - RBW) | 8PCS |
| 4 | ALLEN WRENCH<br>(4mm - BLK) | 1PC  |

#### NOTE:

Phillips head screw driver is required in the assembly process; however, manufacturer does not provide this item.

# COASTER

### **ASSEMBLY INSTRUCTIONS**

## STEP 1



## STEP 2



# COASTER

### **ASSEMBLY INSTRUCTIONS**

## STEP 3



## STEP 4



# STEP 5 COMPLETE









Note: Dimension tolerance ±5%