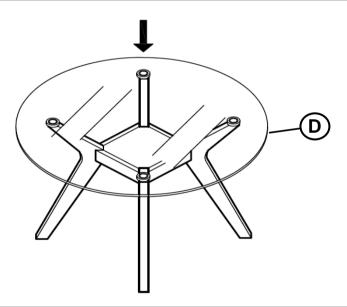

fective. Please contact the store immediately.
- 2. This product is for home use only and not intended for commercial establishments.



ASSEMBLY TIME

15 MINUTES

### **PARTS IDENTIFICATION**

A LEG SUPPORT FRAME

1PC

B LEG

4PCS

C DISC WITH BOLT

D GLASS TOP FROM BOX ITEM# CB48RD-6

4PCS

### HARDWARE IDENTIFICATION

| 1 | BOLT<br>(M6 x 50mm - RBW)   | 8PCS |
|---|-----------------------------|------|
| 2 | LOCK WASHER<br>(1/4" - RBW) | 8PCS |
| 3 | FLAT WASHER<br>(1/4" - RBW) | 8PCS |
| 4 | ALLEN WRENCH<br>(4mm - BLK) | 1PC  |

#### NOTE:

Phillips head screw driver is required in the assembly process; however, manufacturer does not provide this item.

# COASTER

### **ASSEMBLY INSTRUCTIONS**

## STEP 1



## STEP 2



# COASTER

### **ASSEMBLY INSTRUCTIONS**

## STEP 3



## STEP 4



# STEP 5 COMPLETE









Note: Dimension tolerance ±5%