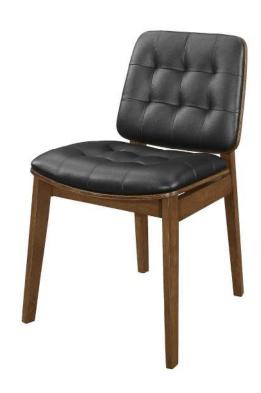

# ASSEMBLY INSTRUCTIONS COASTER FINE FURNITURE

Fine Furniture for every stage of life

106596 Dining Side Chair

REVISION 0: 05/08/2019 REVISION 1: 11/30/2023

**PAGE 1 OF 7** 

## **PARTS IDENTIFICATION**

| Α | RIGHT LEG FRAME      |     | 1PC |
|---|----------------------|-----|-----|
| В | LEFT LEG FRAME       |     | 1PC |
| С | FRONT RAIL (LONG)    |     | 1PC |
| D | BACK RAIL (SHORT)    |     | 1PC |
| E | BACKREST             | 0.0 | 1PC |
| F | BACK CUSHION (SMALL) |     | 1PC |
| G | SEAT CUSHION (BIG)   |     | 1PC |