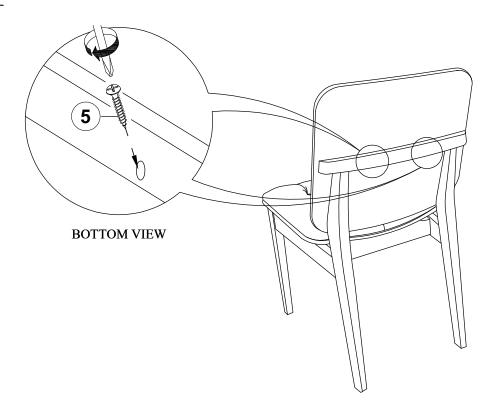

|                          | 4PCS |
| 4 | LONG PAN HEAD SCREW<br>(#8 x 1-1/4" - BLK) | <b>(†)</b> <i>xxxxxx</i> | 4PCS |
| 5 | SHORT PAN HEAD SCREW<br>(#8 x 1" - BLK)    | <i>₽‱</i>                | 4PCS |
| 6 | CAM BOLT<br>(263.20.847 - ZB)              | <b>#</b> 20000-          | 2PCS |
| 7 | WOOD DOWEL<br>(M8 x 30mm)                  |                          | 1PC  |

#### NOTE:

Phillips head screw driver is required in the assembly process; however, manufacturer does not provide this item. Quantities shown are for one chair.

### **ASSEMBLY INSTRUCTIONS**



### STEP 1



## STEP 2



PAGE 4 OF 7

### **ASSEMBLY INSTRUCTIONS**



## STEP 3



## STEP 4



### **ASSEMBLY INSTRUCTIONS**



### STEP 5



### STEP 6



PAGE 6 OF 7

### **ASSEMBLY INSTRUCTIONS**



## STEP 7



# STEP 8 COMPLETE









Note: Dimension tolerance ±5%



# ASSEMBLY INSTRUCTIONS COASTER FINE FURNITURE



Fine Furniture for every stage of life

# 122180BG *Dining Table*

REVISION 0 : 03/01/2024 REVISION 1 : 03/11/2024 REVISION 2 : 04/22/2024

PAGE 1 OF 4

### **ASSEMBLY INSTRUCTIONS**



#### **ASSEMBLY TIPS:**

- 1. Remove hardware from box and sort by size.
- 2. Please check to see that all hardware and parts are present prior to start of assembly.
- 3. Please follow attached instructions in the same sequence as numbered to assure fast & easy assembly.



#### WARNING!

- 1. Don't attempt to repair or modify parts that are broken or defective. Please contact the store immediately.
- 2. This product is for home use only and not intended for commercial establishments.



ASSEMBLY