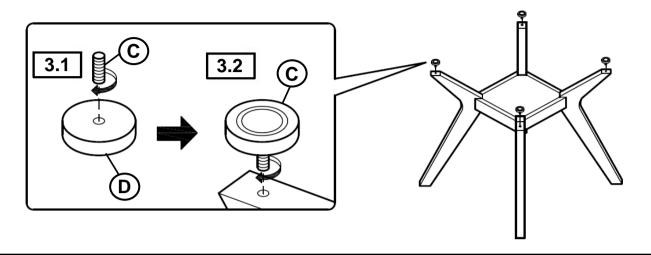

broken or defective. Please contact the store immediately.
- 2. This product is for home use only and not intended for commercial establishments.



ASSEMBLY TIME

15 MINUTES

### **PARTS IDENTIFICATION**

A LEG SUPPORT FRAME

1PC

B LEG

4PCS

C DISC WITH BOLT

D GLASS TOP FROM BOX ITEM# CB48RD-6

4PCS

### HARDWARE IDENTIFICATION

| 1 | BOLT<br>(M6 x 50mm - RBW)   | 8PCS |
|---|-----------------------------|------|
| 2 | LOCK WASHER<br>(1/4" - RBW) | 8PCS |
| 3 | FLAT WASHER<br>(1/4" - RBW) | 8PCS |
| 4 | ALLEN WRENCH<br>(4mm - BLK) | 1PC  |

#### NOTE:

Phillips head screw driver is required in the assembly process; however, manufacturer does not provide this item.

# COASTER

### **ASSEMBLY INSTRUCTIONS**

## STEP 1



## STEP 2



# COASTER

### **ASSEMBLY INSTRUCTIONS**

## STEP 3



## STEP 4



# STEP 5 COMPLETE









Note: Dimension tolerance ±5%