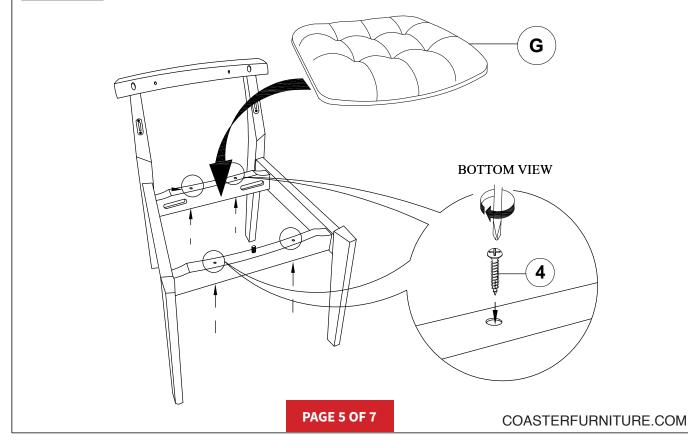

| BOLT<br>(M6 x 40mm - RBW)                  |                          | 4PCS |
| 3 | LOCK WASHER<br>(1/4" - BLK)                |                          | 4PCS |
| 4 | LONG PAN HEAD SCREW<br>(#8 x 1-1/4" - BLK) | <b>(†)</b> <i>xxxxxx</i> | 4PCS |
| 5 | SHORT PAN HEAD SCREW<br>(#8 x 1" - BLK)    | <i>₽‱</i>                | 4PCS |
| 6 | CAM BOLT<br>(263.20.847 - ZB)              | <b>#</b> 20000-          | 2PCS |
| 7 | WOOD DOWEL<br>(M8 x 30mm)                  |                          | 1PC  |

#### NOTE:

Phillips head screw driver is required in the assembly process; however, manufacturer does not provide this item. Quantities shown are for one chair.

### **ASSEMBLY INSTRUCTIONS**



### STEP 1



## STEP 2



PAGE 4 OF 7

### **ASSEMBLY INSTRUCTIONS**



## STEP 3



## STEP 4



### **ASSEMBLY INSTRUCTIONS**



### STEP 5



### STEP 6



PAGE 6 OF 7

### **ASSEMBLY INSTRUCTIONS**



## STEP 7



# STEP 8 COMPLETE









Note: Dimension tolerance ±5%



# ASSEMBLY INSTRUCTIONS COASTER FINE FURNITURE



Fine Furniture for every stage of life

# 122180BG *Dining Table*

REVISION 0 : 03/01/2024 REVISION 1 : 03/11/2024 REVISION 2 : 04/22/2024

PAGE 1 OF 4

### **ASSEMBLY INSTRUCTIONS**



#### **ASSEMBLY TIPS:**

- 1. Remove hardware from box and sort by size.
- 2. Please check to see that all hardware and parts are present prior to start of assembly.
- 3. Please follow attached instructions in the same sequence as numbered to assure fast & easy assembly.



#### WARNING!

- 1. Don't attempt to repair or modify parts that are broken or defective. Please contact th