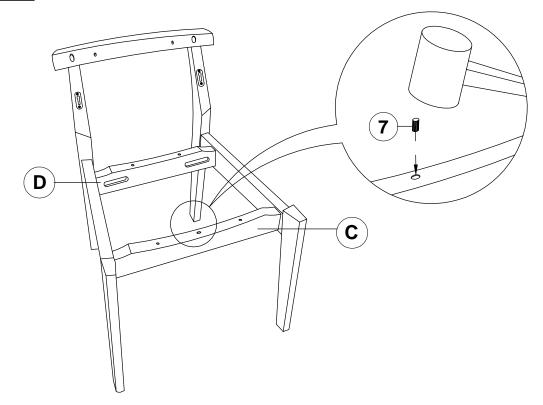

|------|
| 2 | BOLT<br>(M6 x 40mm - RBW)                  |                          | 4PCS |
| 3 | LOCK WASHER<br>(1/4" - BLK)                |                          | 4PCS |
| 4 | LONG PAN HEAD SCREW<br>(#8 x 1-1/4" - BLK) | <b>(†)</b> <i>xxxxxx</i> | 4PCS |
| 5 | SHORT PAN HEAD SCREW<br>(#8 x 1" - BLK)    | <i>₽‱</i>                | 4PCS |
| 6 | CAM BOLT<br>(263.20.847 - ZB)              | <b>#</b> 20000-          | 2PCS |
| 7 | WOOD DOWEL<br>(M8 x 30mm)                  |                          | 1PC  |

#### NOTE:

Phillips head screw driver is required in the assembly process; however, manufacturer does not provide this item. Quantities shown are for one chair.

### **ASSEMBLY INSTRUCTIONS**



### STEP 1



## STEP 2



PAGE 4 OF 7

### **ASSEMBLY INSTRUCTIONS**



## STEP 3



## STEP 4



### **ASSEMBLY INSTRUCTIONS**



### STEP 5



### STEP 6



PAGE 6 OF 7

### **ASSEMBLY INSTRUCTIONS**



## STEP 7



# STEP 8 COMPLETE









Note: Dimension tolerance ±5%



# ASSEMBLY INSTRUCTIONS COASTER FINE FURNITURE



Fine Furniture for every stage of life

# 122180BG *Dining Table*

REVISION 0 : 03/01/2024 REVISION 1 : 03/11/2024 REVISION 2 : 04/22/2024

PAGE 1 OF 4

### **ASSEMBLY INSTRUCTIONS**



#### **ASSEMBLY TIPS:**

- 1. Remove hardware from box and sort by size.
- 2. Please check to see that all hardware and parts are present prior to start of assembly.
- 3. Please follow attached instructions in the same sequence as numbered to assure fast & easy assembly.



#### WARNING!

- 1. Don't attempt to repair or modify parts that are broken or defective. Plea