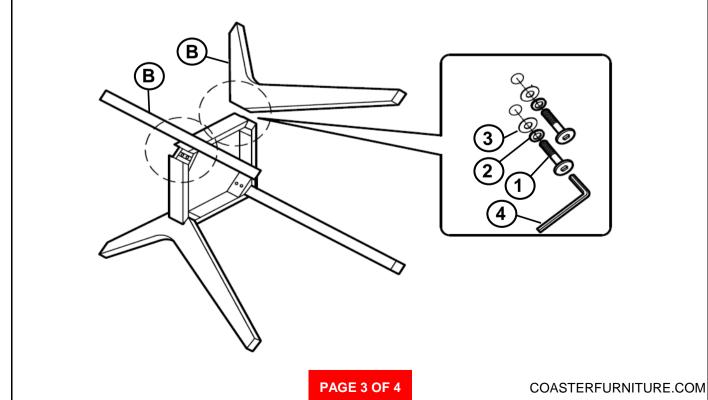

### **PARTS IDENTIFICATION**

A LEG SUPPORT FRAME

1PC

B LEG

4PCS

C DISC WITH BOLT

D GLASS TOP FROM BOX ITEM# CB48RD-6

4PCS

### HARDWARE IDENTIFICATION

| 1 | BOLT<br>(M6 x 50mm - RBW)   | 8PCS |
|---|-----------------------------|------|
| 2 | LOCK WASHER<br>(1/4" - RBW) | 8PCS |
| 3 | FLAT WASHER<br>(1/4" - RBW) | 8PCS |
| 4 | ALLEN WRENCH<br>(4mm - BLK) | 1PC  |