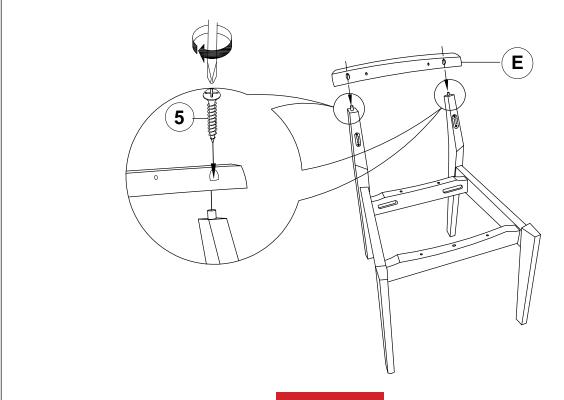

--------------------------------|--------------------------|------|
| 2 | BOLT<br>(M6 x 40mm - RBW)                  |                          | 4PCS |
| 3 | LOCK WASHER<br>(1/4" - BLK)                |                          | 4PCS |
| 4 | LONG PAN HEAD SCREW<br>(#8 x 1-1/4" - BLK) | <b>(†)</b> <i>xxxxxx</i> | 4PCS |
| 5 | SHORT PAN HEAD SCREW<br>(#8 x 1" - BLK)    | <i>₽‱</i>                | 4PCS |
| 6 | CAM BOLT<br>(263.20.847 - ZB)              | <b>#</b> 20000-          | 2PCS |
| 7 | WOOD DOWEL<br>(M8 x 30mm)                  |                          | 1PC  |

#### NOTE:

Phillips head screw driver is required in the assembly process; however, manufacturer does not provide this item. Quantities shown are for one chair.

### **ASSEMBLY INSTRUCTIONS**



### STEP 1



## STEP 2



PAGE 4 OF 7

### **ASSEMBLY INSTRUCTIONS**



## STEP 3



## STEP 4



### **ASSEMBLY INSTRUCTIONS**



### STEP 5



### STEP 6



PAGE 6 OF 7

### **ASSEMBLY INSTRUCTIONS**



## STEP 7



# STEP 8 COMPLETE









Note: Dimension tolerance ±5%



# ASSEMBLY INSTRUCTIONS COASTER FINE FURNITURE



Fine Furniture for every stage of life

# 122180BG *Dining Table*

REVISION 0 : 03/01/2024 REVISION 1 : 03/11/2024 REVISION 2 : 04/22/2024

PAGE 1 OF 4

### **ASSEMBLY INSTRUCTIONS**



#### **ASSEMBLY TIPS:**

- 1. Remove hardware from box and sort by size.
- 2. Please check to see that all hardware and parts are present prior to start of assembly.
- 3. Please follow attached instructions in the same sequence as numbered to assure fast & easy assembly.



#### WARNING!

- 1. Don't attempt t