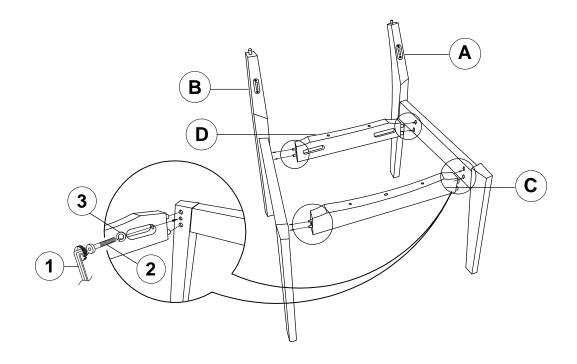

### STEP 1

## STEP 2

PAGE 4 OF 7

### HARDWARE IDENTIFICATION

| 1 | ALLEN WRENCH<br>(M4 x 110mm - BLK)         |                          | 1PC  |
|---|--------------------------------------------|--------------------------|------|
| 2 | BOLT<br>(M6 x 40mm - RBW)                  |                          | 4PCS |
| 3 | LOCK WASHER<br>(1/4" - BLK)                |                          | 4PCS |
| 4 | LONG PAN HEAD SCREW<br>(#8 x 1-1/4" - BLK) | <b>(†)</b> <i>xxxxxx</i> | 4PCS |
| 5 | SHORT PAN HEAD SCREW<br>(#8 x 1" - BLK)    | <i>₽‱</i>                | 4PCS |
| 6 | CAM BOLT<br>(263.20.847 - ZB)              | <b>#</b> 20000-          | 2PCS |
| 7 | WOOD DOWEL<br>(M8 x 30mm)                  |                          | 1PC  |