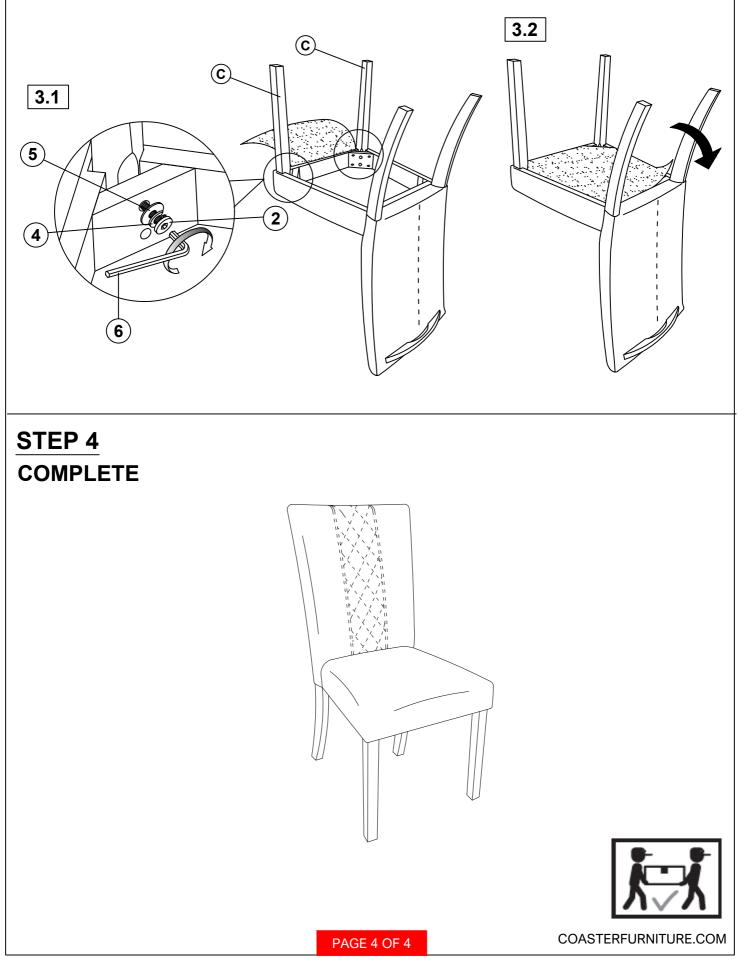

nd not intended for commercial establishments.







## PARTS IDENTIFICATION

| Α | BACK FRAME              |  |
|---|-------------------------|--|
| В | SEAT CUSHION WITH FRAME |  |
| С | FRONT LEG               |  |

### HARDWARE IDENTIFICATION

| 1 | LONG BOLT<br>(M6 X 80MM RBW)     |            | 4PCS  |
|---|----------------------------------|------------|-------|
| 2 | MEDIUM BOLT<br>(M6 X 60MM RBW)   |            | 4PCS  |
| 3 | SHORT BOLT<br>(M6 X 40MM RBW)    |            | 2PCS  |
| 4 | LOCK WASHER<br>(M6 X 13MM RBW)   | 0          | 10PCS |
| 5 | FLAT WASHER<br>(M6 X 19MM RBW)   | $\bigcirc$ | 10PCS |
| 6 | ALLEN WRENCH<br>(M4 X 110MM RBW) |            | 1PC   |

#### NOTE:

Quantities shown are for one chair.

### **ASSEMBLY INSTRUCTIONS**





## **ASSEMBLY INSTRUCTIONS**