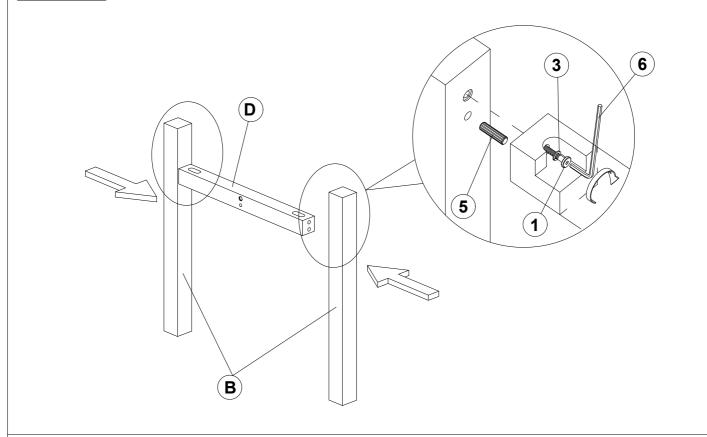

--|------|
| В | LEG             | •••         | 4PCS |
| С | TOP TRESTLE BAR |             | 2PCS |
| D | STRETCHER BAR   | \$ <u>~</u> | 2PCS |
| Е | STRETCHER       | [7]         | 2PCS |
| F | CROSSBAR        |             | 1PC  |

### HARDWARE IDENTIFICATION

| 1 | BIG BOLT<br>(M8 x 50mm - RBW)            |   | 22PCS |
|---|------------------------------------------|---|-------|
| 2 | SMALL BOLT<br>(M6 x 40mm - RBW)          |   | 4PCS  |
| 3 | BIG LOCK WASHER<br>(M8 - RBW)            |   | 22PCS |
| 4 | SMALL LOCK WASHER<br>(M6 - RBW)          | 0 | 4PCS  |
| 5 | WOOD DOWEL<br>(M10 x 35mm - NTL)         |   | 14PCS |
| 6 | BIG ALLEN WRENCH<br>(M5 x 65mm - BLK)    |   | 1PC   |
| 7 | SMALL ALLEN WRENCH<br>(M4 x 110mm - BLK) |   | 1PC   |

## **ASSEMBLY INSTRUCTIONS**



#### STEP 1





## ASSEMBLY INSTRUCTIONS



### **STEP 3**







## **ASSEMBLY INSTRUCTIONS**

## **STEP 5**

\* Do not fully tighten the bolts (hardware#1) until all the 8pcs bolts have been screwed into place.



## **STEP 6** COMPLETE





## ASSEMBLY INSTRUCTIONS

#### STEP 7

\* To avoid scratching the table top. To extend the extension tops "please first pull down on the bottom of the extension top so it shows a slight opening"







Note: Dimension tolerance ±5%



# ASSEMBLY INSTRUCTIONS COASTER FINE FURNITURE



Fine Furniture for every stage of life



REVISION 0: 05/05/2023

PAGE 1 OF 4

## ITEM: 122342 ASSEMBLY INSTRUCTIONS



1PC

1PC

2PCS

#### ASSEMBLY TIPS:

- 1. Remove hardware from box and sort by size.
- 2. Please check to see that all hardware and parts are present prior to star