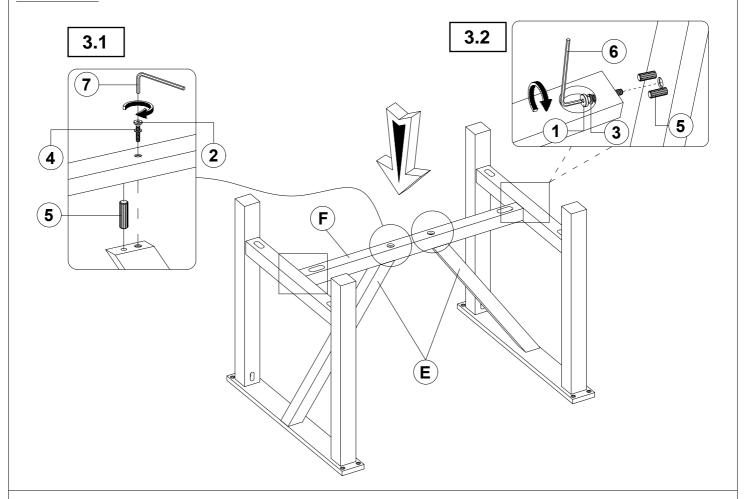

## **STEP 5**

\* Do not fully tighten the bolts (hardware#1) until all the 8pcs bolts have been screwed into place.