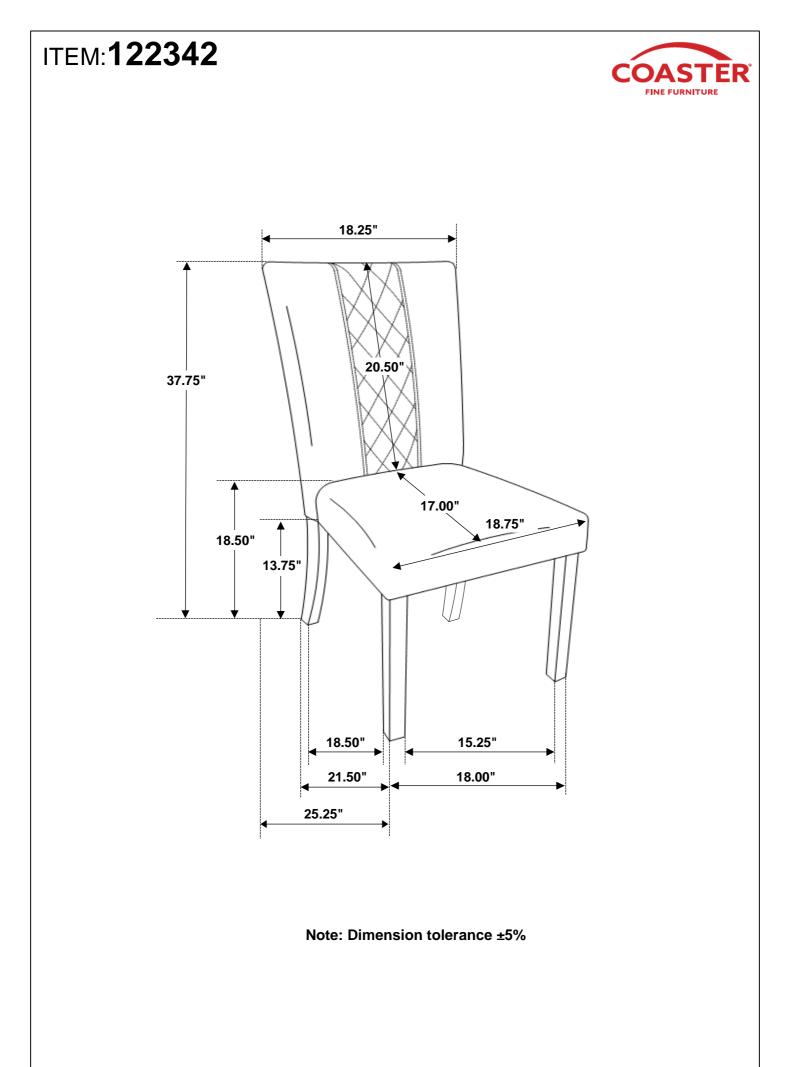

not intended for commercial establishments.







## PARTS IDENTIFICATION

| Α | BACK FRAME              |  |
|---|-------------------------|--|
| В | SEAT CUSHION WITH FRAME |  |
| С | FRONT LEG               |  |

### HARDWARE IDENTIFICATION

| 1 | LONG BOLT<br>(M6 X 80MM RBW)     |            | 4PCS  |
|---|----------------------------------|------------|-------|
| 2 | MEDIUM BOLT<br>(M6 X 60MM RBW)   |            | 4PCS  |
| 3 | SHORT BOLT<br>(M6 X 40MM RBW)    |            | 2PCS  |
| 4 | LOCK WASHER<br>(M6 X 13MM RBW)   | 0          | 10PCS |
| 5 | FLAT WASHER<br>(M6 X 19MM RBW)   | $\bigcirc$ | 10PCS |
| 6 | ALLEN WRENCH<br>(M4 X 110MM RBW) |            | 1PC   |

#### NOTE:

Quantities shown are for one chair.

### **ASSEMBLY INSTRUCTIONS**





## **ASSEMBLY INSTRUCTIONS**