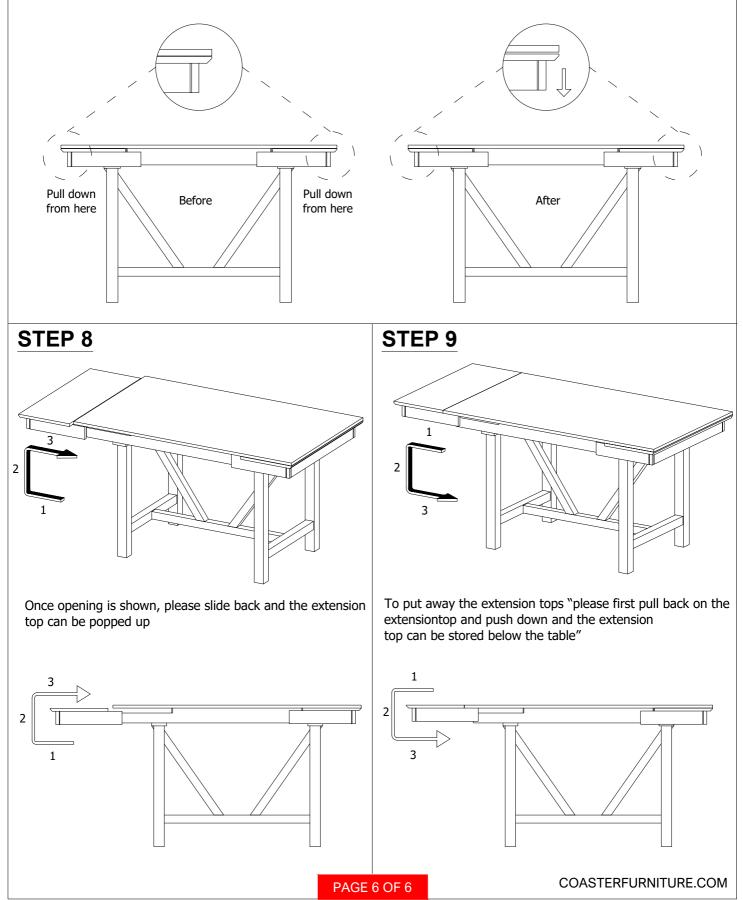

#### STEP 7

\* To avoid scratching the table top. To extend the extension tops "please first pull down on the bottom of the extension top so it shows a slight opening"

Note: Dimension tolerance ±5%