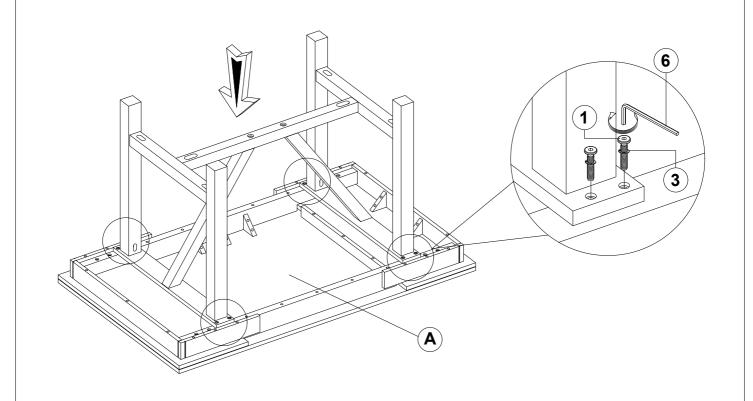

## **STEP 5**

\* Do not fully tighten the bolts (hardware#1) until all the 8pcs bolts have been screwed into place.

## **STEP 6** COMPLETE