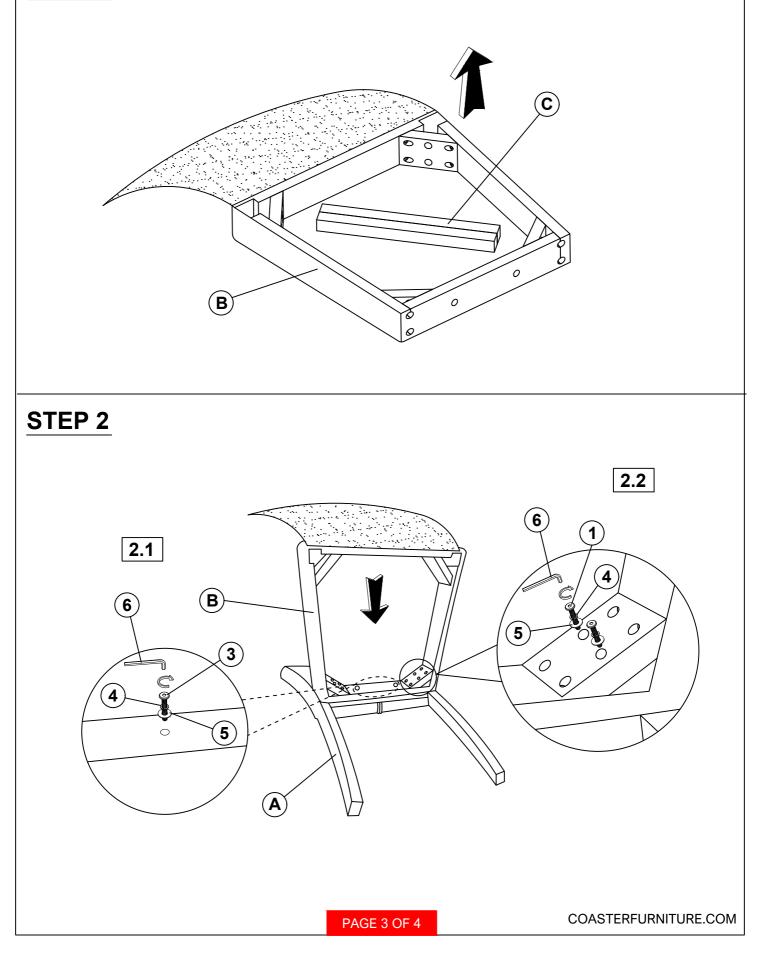

his product is for home use only and not intended for commercial establishments.







## PARTS IDENTIFICATION

| Α | BACK FRAME              |  |
|---|-------------------------|--|
| В | SEAT CUSHION WITH FRAME |  |
| С | FRONT LEG               |  |

### HARDWARE IDENTIFICATION

| 1 | LONG BOLT<br>(M6 X 80MM RBW)     |            | 4PCS  |
|---|----------------------------------|------------|-------|
| 2 | MEDIUM BOLT<br>(M6 X 60MM RBW)   |            | 4PCS  |
| 3 | SHORT BOLT<br>(M6 X 40MM RBW)    |            | 2PCS  |
| 4 | LOCK WASHER<br>(M6 X 13MM RBW)   | 0          | 10PCS |
| 5 | FLAT WASHER<br>(M6 X 19MM RBW)   | $\bigcirc$ | 10PCS |
| 6 | ALLEN WRENCH<br>(M4 X 110MM RBW) |            | 1PC   |

#### NOTE:

Quantities shown are for one chair.

### **ASSEMBLY INSTRUCTIONS**





## **ASSEMBLY INSTRUCTIONS**