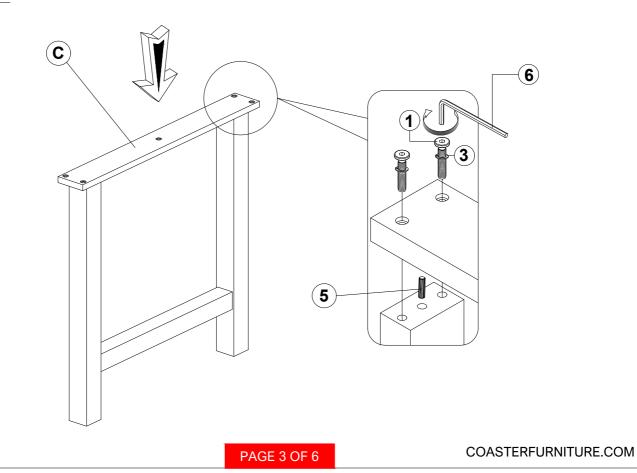

|------|
| В | LEG             | •••         | 4PCS |
| С | TOP TRESTLE BAR |             | 2PCS |
| D | STRETCHER BAR   | \$ <u>~</u> | 2PCS |
| Е | STRETCHER       | [7]         | 2PCS |
| F | CROSSBAR        |             | 1PC  |

### HARDWARE IDENTIFICATION

| 1 | BIG BOLT<br>(M8 x 50mm - RBW)            |   | 22PCS |
|---|------------------------------------------|---|-------|
| 2 | SMALL BOLT<br>(M6 x 40mm - RBW)          |   | 4PCS  |
| 3 | BIG LOCK WASHER<br>(M8 - RBW)            |   | 22PCS |
| 4 | SMALL LOCK WASHER<br>(M6 - RBW)          | 0 | 4PCS  |
| 5 | WOOD DOWEL<br>(M10 x 35mm - NTL)         |   | 14PCS |
| 6 | BIG ALLEN WRENCH<br>(M5 x 65mm - BLK)    |   | 1PC   |
| 7 | SMALL ALLEN WRENCH<br>(M4 x 110mm - BLK) |   | 1PC   |

## **ASSEMBLY INSTRUCTIONS**



#### STEP 1





## ASSEMBLY INSTRUCTIONS



### **STEP 3**







## **ASSEMBLY INSTRUCTIONS**

## **STEP 5**

\* Do not fully tighten the bolts (hardware#1) until all the 8pcs bolts have been screwed into place.



## **STEP 6** COMPLETE





## ASSEMBLY INSTRUCTIONS

#### STEP 7

\* To avoid scratching the table top. To extend the extension tops "please first pull down on the bottom of the extension top so it shows a slight opening"







Note: Dimension tolerance ±5%



# ASSEMBLY INSTRUCTIONS COASTER FINE FURNITURE



Fine Furniture for every stage of life



REVISION 0: 05/05/2023

PAGE 1 OF 4

## ITEM: 122342 ASSEMBLY INSTRUCTIONS



1PC

1PC

2PCS

#### ASSEMBLY TIPS:

- 1. Remove hardware from box and sort by size.
- 2. Please check to see that all hardware and parts are present prior to start