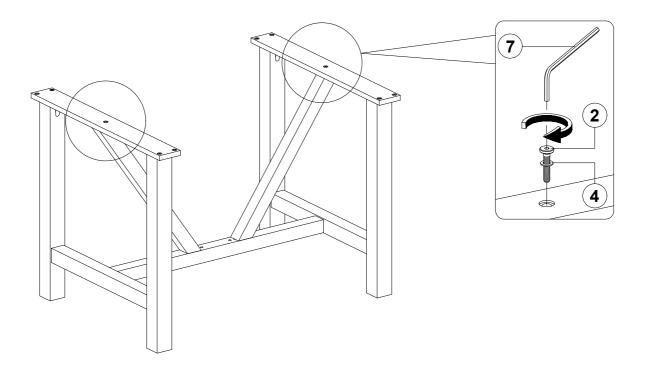

PCS |
| С | TOP TRESTLE BAR |             | 2PCS |
| D | STRETCHER BAR   | \$ <u>~</u> | 2PCS |
| Е | STRETCHER       | [7]         | 2PCS |
| F | CROSSBAR        |             | 1PC  |

### HARDWARE IDENTIFICATION

| 1 | BIG BOLT<br>(M8 x 50mm - RBW)            |   | 22PCS |
|---|------------------------------------------|---|-------|
| 2 | SMALL BOLT<br>(M6 x 40mm - RBW)          |   | 4PCS  |
| 3 | BIG LOCK WASHER<br>(M8 - RBW)            |   | 22PCS |
| 4 | SMALL LOCK WASHER<br>(M6 - RBW)          | 0 | 4PCS  |
| 5 | WOOD DOWEL<br>(M10 x 35mm - NTL)         |   | 14PCS |
| 6 | BIG ALLEN WRENCH<br>(M5 x 65mm - BLK)    |   | 1PC   |
| 7 | SMALL ALLEN WRENCH<br>(M4 x 110mm - BLK) |   | 1PC   |

## **ASSEMBLY INSTRUCTIONS**



#### STEP 1





## ASSEMBLY INSTRUCTIONS



### **STEP 3**







## **ASSEMBLY INSTRUCTIONS**

## **STEP 5**

\* Do not fully tighten the bolts (hardware#1) until all the 8pcs bolts have been screwed into place.



## **STEP 6** COMPLETE





## ASSEMBLY INSTRUCTIONS

#### STEP 7

\* To avoid scratching the table top. To extend the extension tops "please first pull down on the bottom of the extension top so it shows a slight opening"







Note: Dimension tolerance ±5%



# ASSEMBLY INSTRUCTIONS COASTER FINE FURNITURE



Fine Furniture for every stage of life



REVISION 0: 05/05/2023

PAGE 1 OF 4

## ITEM: 122342 ASSEMBLY INSTRUCTIONS



1PC

1PC

2PCS

#### ASSEMBLY TIPS:

- 1. Remove hardware from box and sort by size.
- 2. Please check to see that all hardware and parts are present prior to start of assembly.
- 3. Please follow attached instruc