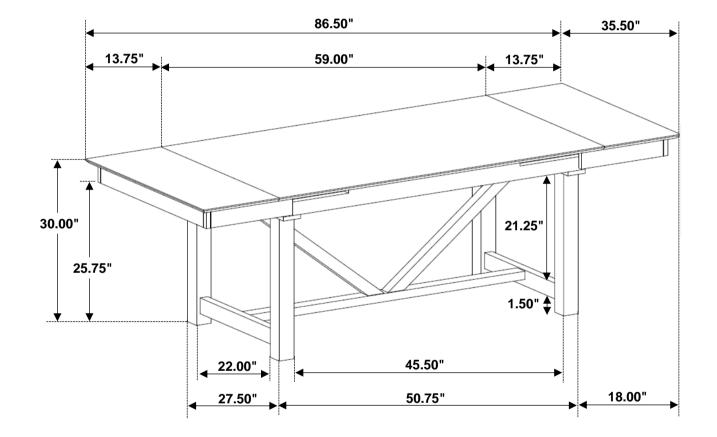

#### STEP 7

\* To avoid scratching the table top. To extend the extension tops "please first pull down on the bottom of the extension top so it shows a slight opening"

Note: Dimension tolerance ±5%