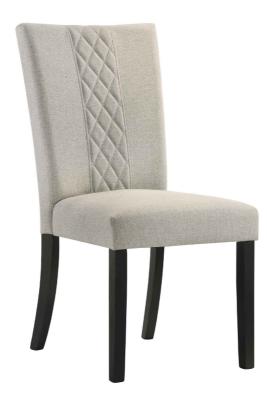

## PARTS IDENTIFICATION

| Α | BACK FRAME              |  |
|---|-------------------------|--|
| В | SEAT CUSHION WITH FRAME |  |
| С | FRONT LEG               |  |