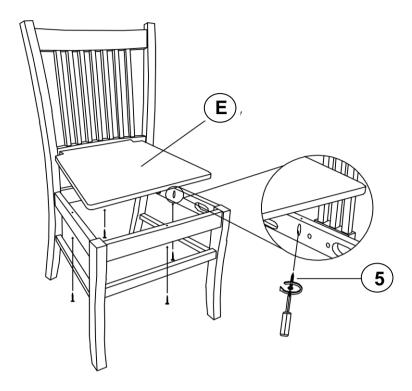

|---|-------------------------------------------|---------------------------------------------------|------|
| 2 | BOLT<br>(M6 x 50mm - RBW)                 |                                                   | 6PCS |
| 3 | NYLON WASHER<br>(3/5" x 3/5" - BLK)       |                                                   | 6PCS |
| 4 | LONG FLAT HEAD SCREW<br>(M4 x 38mm - RBW) | ⊕ <i></i> >                                       | 4PCS |
| 5 | SHORT FLAT HEAD SCREW (M4 x 25mm - RBW)   | <del>[]                                    </del> | 4PCS |

#### NOTE:

Quantities shown are for one chair.

Phillips head screw driver is required in the assembly process; however, manufacturer does not provide this item.



### **ASSEMBLY INSTRUCTIONS**

STEP 1



## STEP 2





# ASSEMBLY INSTRUCTIONS STEP 3



# STEP 4 COMPLETE









Note: Dimension tolerance ±5%