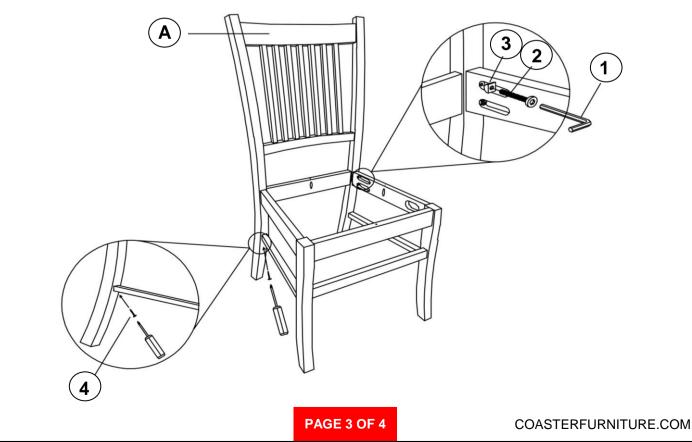

| 1PC  |
|---|-------------------------------------------|---------------------------------------------------|------|
| 2 | BOLT<br>(M6 x 50mm - RBW)                 |                                                   | 6PCS |
| 3 | NYLON WASHER<br>(3/5" x 3/5" - BLK)       |                                                   | 6PCS |
| 4 | LONG FLAT HEAD SCREW<br>(M4 x 38mm - RBW) | ⊕ <i></i> >                                       | 4PCS |
| 5 | SHORT FLAT HEAD SCREW (M4 x 25mm - RBW)   | <del>[]                                    </del> | 4PCS |

#### NOTE:

Quantities shown are for one chair.

Phillips head screw driver is required in the assembly process; however, manufacturer does not provide this item.



### **ASSEMBLY INSTRUCTIONS**

STEP 1



## STEP 2





# ASSEMBLY INSTRUCTIONS STEP 3



# STEP 4 COMPLETE









Note: Dimension tolerance ±5%