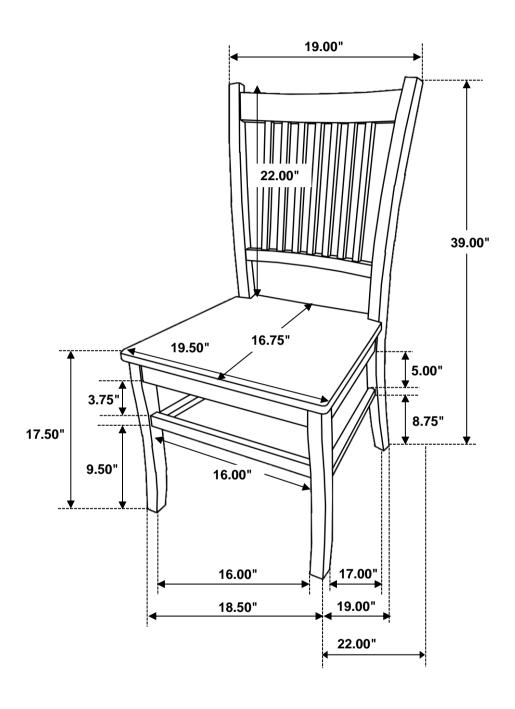

---------------------|---------------------------------------------------|------|
| 2 | BOLT<br>(M6 x 50mm - RBW)                 |                                                   | 6PCS |
| 3 | NYLON WASHER<br>(3/5" x 3/5" - BLK)       |                                                   | 6PCS |
| 4 | LONG FLAT HEAD SCREW<br>(M4 x 38mm - RBW) | ⊕ <i></i> >                                       | 4PCS |
| 5 | SHORT FLAT HEAD SCREW (M4 x 25mm - RBW)   | <del>[]                                    </del> | 4PCS |

#### NOTE:

Quantities shown are for one chair.

Phillips head screw driver is required in the assembly process; however, manufacturer does not provide this item.



### **ASSEMBLY INSTRUCTIONS**

STEP 1



## STEP 2





# ASSEMBLY INSTRUCTIONS STEP 3



# STEP 4 COMPLETE









Note: Dimension tolerance ±5%