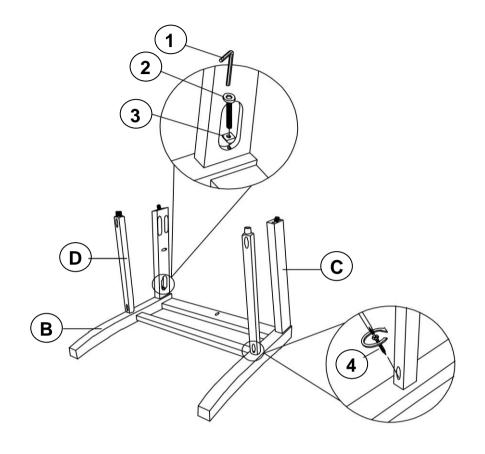

| 1PC  |
|---|-------------------------------------------|---------------------------------------------------|------|
| 2 | BOLT<br>(M6 x 50mm - RBW)                 |                                                   | 6PCS |
| 3 | NYLON WASHER<br>(3/5" x 3/5" - BLK)       |                                                   | 6PCS |
| 4 | LONG FLAT HEAD SCREW<br>(M4 x 38mm - RBW) | ⊕ <i></i> >                                       | 4PCS |
| 5 | SHORT FLAT HEAD SCREW (M4 x 25mm - RBW)   | <del>[]                                    </del> | 4PCS |

#### NOTE:

Quantities shown are for one chair.

Phillips head screw driver is required in the assembly process; however, manufacturer does not provide this item.



### **ASSEMBLY INSTRUCTIONS**

STEP 1



## STEP 2





# ASSEMBLY INSTRUCTIONS STEP 3



# STEP 4 COMPLETE









Note: Dimension tolerance ±5%