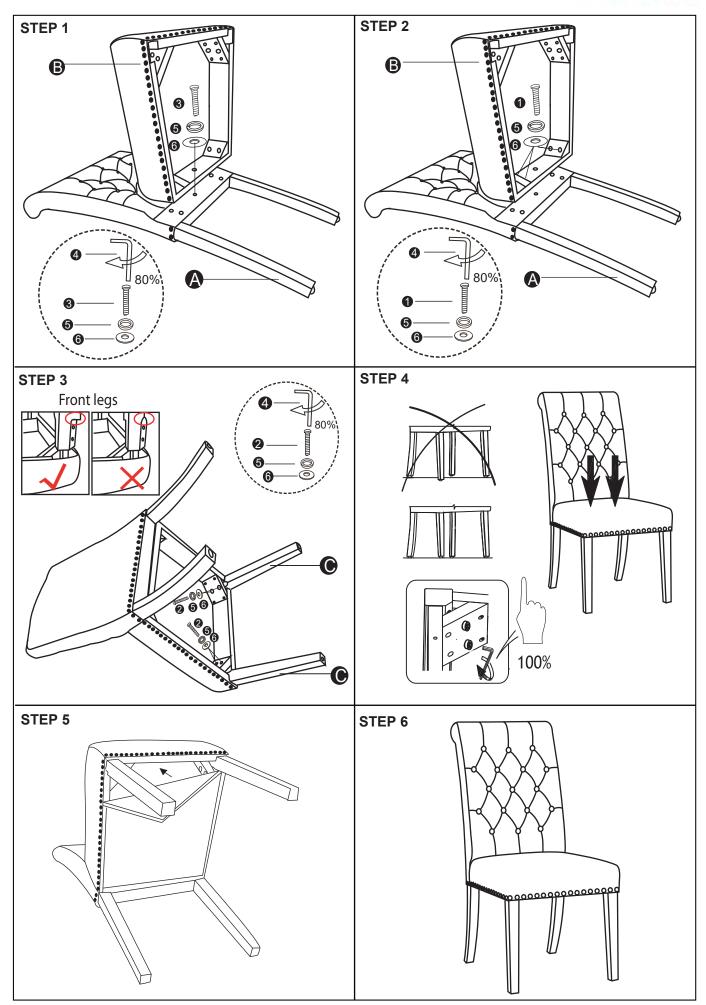

# PARTS IDENTIFICATION

### HARDWARE INDENTIFICATION

**LARGE BOLT** 

| A | BACK FRAME   | 1PC  |
|---|--------------|------|
| В | SEAT CUSHION | 1PC  |
| С | FRONT LEG    | 2PCS |

| 1 |            | LARGE BOLT<br>(M8×75mm) | 4PCS |
|---|------------|-------------------------|------|
| 2 | ( <u>)</u> | SMALL BOLT<br>(M8×65mm) | 4PCS |
| 3 | ( <u> </u> | SMALL BOLT<br>(M8×55mm) | 1PC  |
| 4 |            | ALLEN KEY<br>(M8)       | 1PC  |
| 5 |            | LOCK WASHER<br>(Ф8)     | 9PCS |
| 6 | <b>(a)</b> | FLAT WASHER<br>(Φ8)     | 9PCS |

## **ASSEMBLY INSTRUCTIONS**