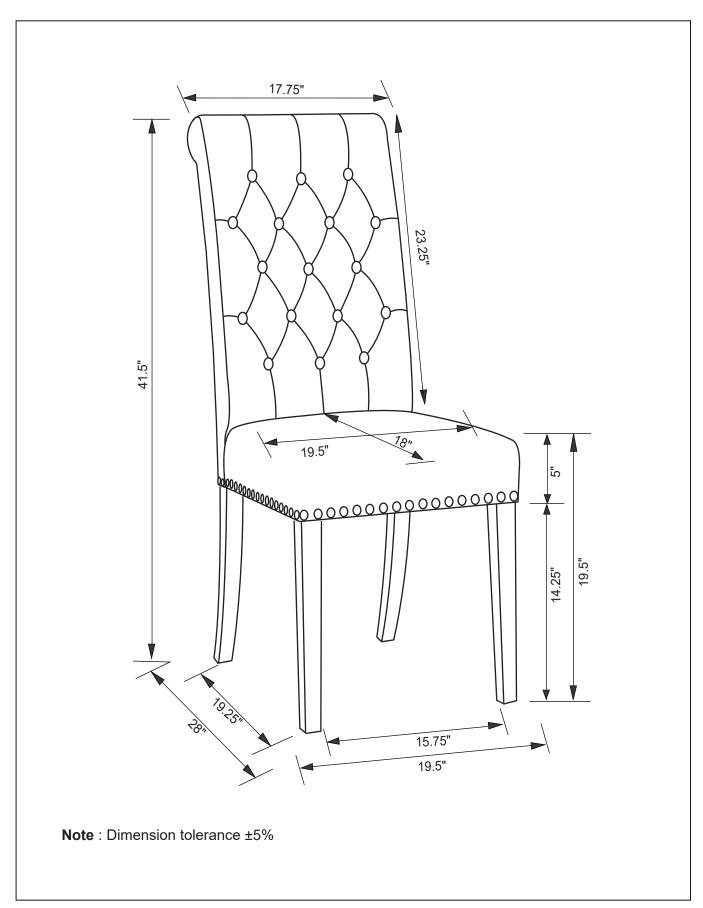

ely.
- 2. This product is for home use only and not intended for commercial establishments.





**ASSEMBLY TIME** 

10 MINUTES

# PARTS IDENTIFICATION

### HARDWARE INDENTIFICATION

**LARGE BOLT** 

| A | BACK FRAME   | 1PC  |
|---|--------------|------|
| В | SEAT CUSHION | 1PC  |
| С | FRONT LEG    | 2PCS |

| 1 |            | LARGE BOLT<br>(M8×75mm) | 4PCS |
|---|------------|-------------------------|------|
| 2 | ( <u>)</u> | SMALL BOLT<br>(M8×65mm) | 4PCS |
| 3 | ( <u> </u> | SMALL BOLT<br>(M8×55mm) | 1PC  |
| 4 |            | ALLEN KEY<br>(M8)       | 1PC  |
| 5 |            | LOCK WASHER<br>(Ф8)     | 9PCS |
| 6 | <b>(a)</b> | FLAT WASHER<br>(Φ8)     | 9PCS |

# ITEM: 190162

## **ASSEMBLY INSTRUCTIONS**





# ITEM: 190162

# COASTER FINE FURNITURE

## **ASSEMBLY INSTRUCTIONS**