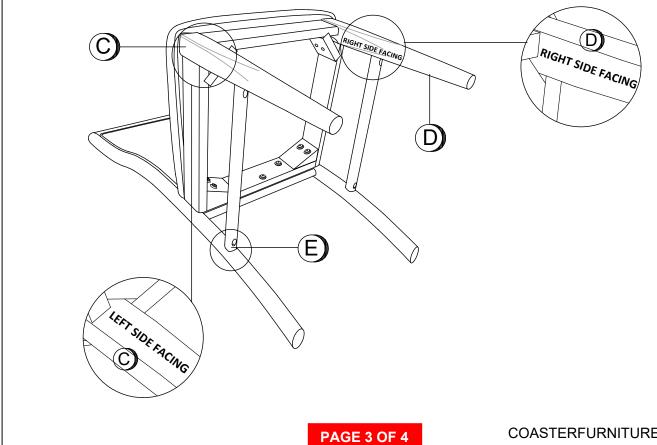

| 4PCS |
|---|----------------------------------------------|-------------------------------------------------|------|
| 2 | MEDIUM BOLT WITH WASHER<br>(M6 x 60mm - BLK) |                                                 | 4PCS |
| 3 | SHORT BOLT WITH WASHER (M6 x 50mm - BLK)     |                                                 | 3PCS |
| 4 | PAN HEAD SCREW<br>(M5 x 38mm - BLK)          | () <b>, , , , , , , , , , , , , , , , , , ,</b> | 4PCS |
| 5 | ALLEN WRENCH<br>(M4 x 55mm - GD)             |                                                 | 1PC  |

### NOTE:

Quantities shown are for one chair.

Phillips head screw driver is required in the assembly process; however, manufacturer does not provide this item.

### **ASSEMBLY INSTRUCTIONS**

### STEP 1





## STEP 2



### **ASSEMBLY INSTRUCTIONS**

# COASTER FINE FURNITURE

## STEP 3



## STEP 4 COMPLETE









Note: Dimension tolerance ±5%