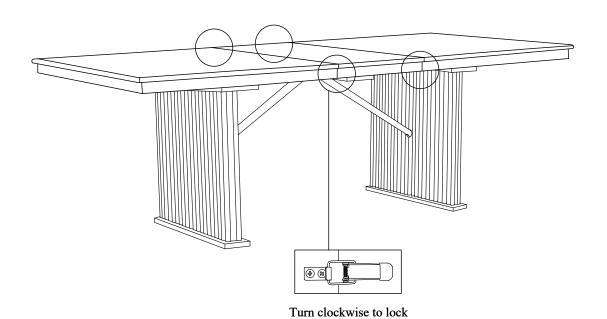

### STEP 4

Fully tighten all bolts on this step.

Turn counter-clockwise to unlock

## STEP 5