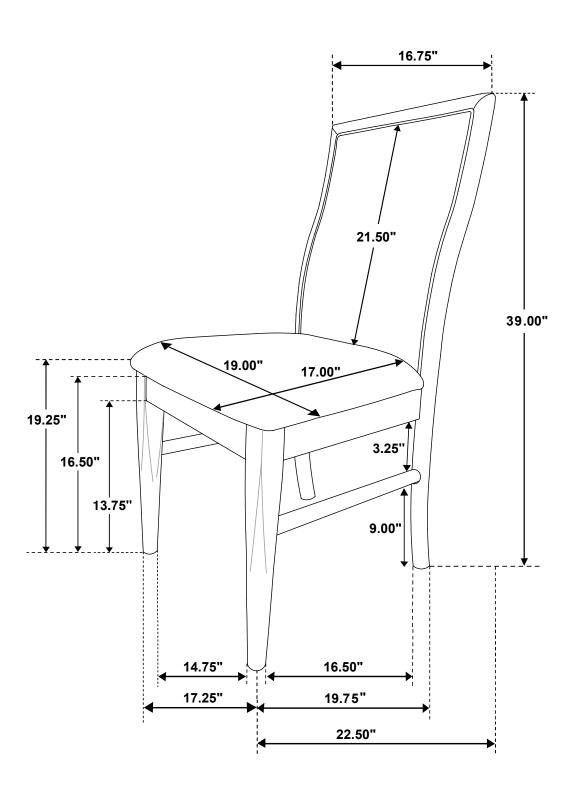

-------------------------------|------|
| 2 | MEDIUM BOLT WITH WASHER<br>(M6 x 60mm - BLK) |                                                 | 4PCS |
| 3 | SHORT BOLT WITH WASHER (M6 x 50mm - BLK)     |                                                 | 3PCS |
| 4 | PAN HEAD SCREW<br>(M5 x 38mm - BLK)          | () <b>, , , , , , , , , , , , , , , , , , ,</b> | 4PCS |
| 5 | ALLEN WRENCH<br>(M4 x 55mm - GD)             |                                                 | 1PC  |

### NOTE:

Quantities shown are for one chair.

Phillips head screw driver is required in the assembly process; however, manufacturer does not provide this item.

### **ASSEMBLY INSTRUCTIONS**

### STEP 1





## STEP 2



### **ASSEMBLY INSTRUCTIONS**

# COASTER FINE FURNITURE

## STEP 3



## STEP 4 COMPLETE









Note: Dimension tolerance ±5%