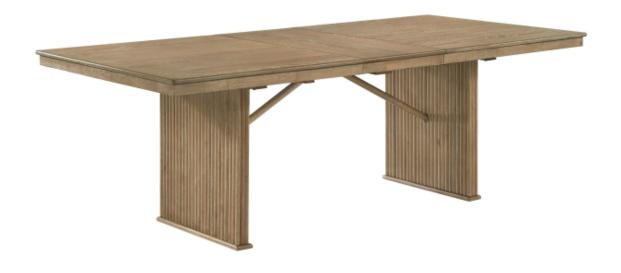

### PARTS IDENTIFICATION

**B1 (BOX 1)** 

A TOP WITH LEAF

1PC

B2 (BOX 2)

B LEG PANEL SUPPORT

C MOUNTING BOARD

2PCS

D LEG PANEL

2PCS