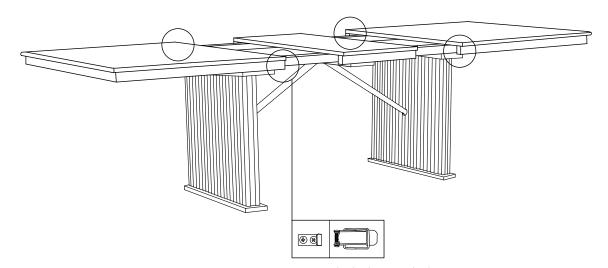

### STEP 3

Do not fully tighten until all bolts are attached.

### STEP 4

Fully tighten all bolts on this step.

Turn counter-clockwise to unlock