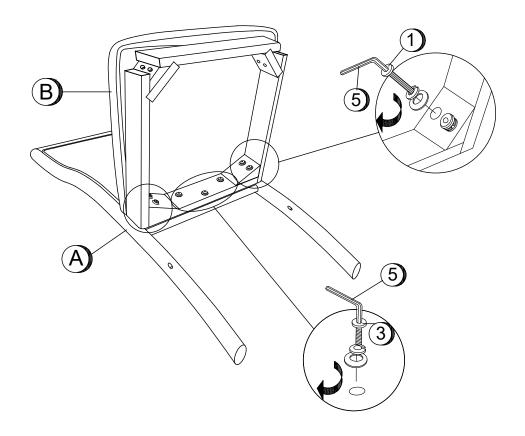

| 4PCS |
|---|----------------------------------------------|-------------------------------------------------|------|
| 2 | MEDIUM BOLT WITH WASHER<br>(M6 x 60mm - BLK) |                                                 | 4PCS |
| 3 | SHORT BOLT WITH WASHER (M6 x 50mm - BLK)     |                                                 | 3PCS |
| 4 | PAN HEAD SCREW<br>(M5 x 38mm - BLK)          | () <b>, , , , , , , , , , , , , , , , , , ,</b> | 4PCS |
| 5 | ALLEN WRENCH<br>(M4 x 55mm - GD)             |                                                 | 1PC  |

### NOTE:

Quantities shown are for one chair.

Phillips head screw driver is required in the assembly process; however, manufacturer does not provide this item.

### **ASSEMBLY INSTRUCTIONS**

### STEP 1





## STEP 2



### **ASSEMBLY INSTRUCTIONS**

# COASTER FINE FURNITURE

## STEP 3



## STEP 4 COMPLETE









Note: Dimension tolerance ±5%