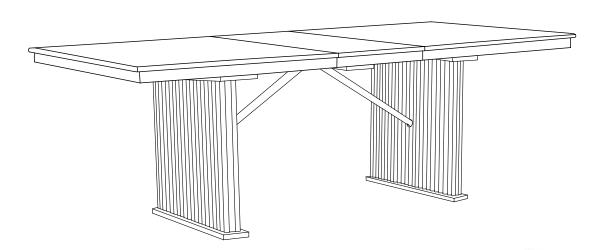

BOARD

2PCS

D LEG PANEL

2PCS

### HARDWARE IDENTIFICATION

### Z-B1(BOX 1) - HARDWARE PACK IS LOCATED IN 193611 (B1)

| 1 | BOLT WITH SMALL WASHER<br>(M6 x 40mm - BLK) | 4PCS  |
|---|---------------------------------------------|-------|
| 2 | BOLT WITH BIG WASHER<br>(M6 x 40mm - BLK)   | 12PCS |
| 3 | ALLEN WRENCH<br>(M4 x 55mm - GD)            | 1PC   |

## ITEM: 193611(B1&B2)

## COASTER

### **ASSEMBLY INSTRUCTIONS**

### STEP 1

**IMPORTANT NOTE: Take out the Extension Leaf.** 



## STEP 2



PAGE 3 OF 5

# ITEM: 193611(B1&B2) ASSEMBLY INSTRUCTIONS



### STEP 3

Do not fully tighten until all bolts are attached.



### STEP 4

Fully tighten all bolts on this step.



Turn counter-clockwise to unlock

# ITEM: 193611(B1&B2) ASSEMBLY INSTRUCTIONS



## STEP 5



## STEP 6 COMPLETE





## ITEM: 193611(B1&B2)





Note: Dimension tolerance ±5%



# ASSEMBLY INSTRUCTIONS COASTER FINE FURNITURE



Fine Furniture for every stage of life

193612 Side Chair

### **ASSEMBLY INSTRUCTIONS**

#### **ASSEMBLY TIPS:**



- 2. Please check to see that all hardware and parts are present prior to start of assembly.
- 3. Please follow attached instructions in the same sequence as numbered to assure fast & easy assembly.



#### **WARNING!**

- 1. Don't attempt to repair or modify parts that are broken or defective. Please contact the store immediately.
- 2. This product is for home use only and not intended for commercial establishments.



ASSEMBLY TIME

10 MINUTES

### PARTS IDENTIFICATION

| A | BACK FRAME              |              | 1PC  |
|---|-------------------------|------