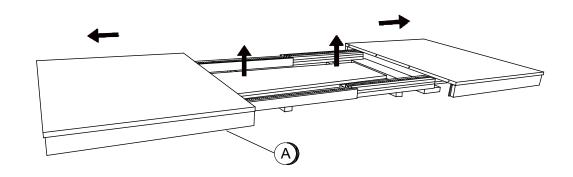

r modify parts that are broken or defective. Please contact the store immediately.
- 2. This product is for home use only and not intended for commercial establishments.



ASSEMBLY TIME

10 MINUTES

### PARTS IDENTIFICATION

**B1 (BOX 1)** 

A TOP WITH LEAF

1PC

B2 (BOX 2)

B LEG PANEL SUPPORT

C MOUNTING BOARD

2PCS

D LEG PANEL

2PCS

### HARDWARE IDENTIFICATION

### Z-B1(BOX 1) - HARDWARE PACK IS LOCATED IN 193611 (B1)

| 1 | BOLT WITH SMALL WASHER<br>(M6 x 40mm - BLK) | 4PCS  |
|---|---------------------------------------------|-------|
| 2 | BOLT WITH BIG WASHER<br>(M6 x 40mm - BLK)   | 12PCS |
| 3 | ALLEN WRENCH<br>(M4 x 55mm - GD)            | 1PC   |

## ITEM: 193611(B1&B2)

## COASTER

### **ASSEMBLY INSTRUCTIONS**

### STEP 1

**IMPORTANT NOTE: Take out the Extension Leaf.** 



## STEP 2



PAGE 3 OF 5

# ITEM: 193611(B1&B2) ASSEMBLY INSTRUCTIONS



### STEP 3

Do not fully tighten until all bolts are attached.



### STEP 4

Fully tighten all bolts on this step.



Turn counter-clockwise to unlock

# ITEM: 193611(B1&B2) ASSEMBLY INSTRUCTIONS



## STEP 5



## STEP 6 COMPLETE





## ITEM: 193611(B1&B2)





Note: Dimension tolerance ±5%



# ASSEMBLY INSTRUCTIONS COASTER FINE FURNITURE



Fine Furniture for every stage of life

193612 Side Chair

### **ASSEMBLY INSTRUCTIONS**

#### **ASSEMBLY TIPS:**



- 2. Please check to see that all hardware and parts are present prior to start of assembly.
- 3. Please follow attached instructions in the same sequence as numbered to assure fast & easy assembly.



#### **WARNING!**

- 1. Don't attempt to repair or modify