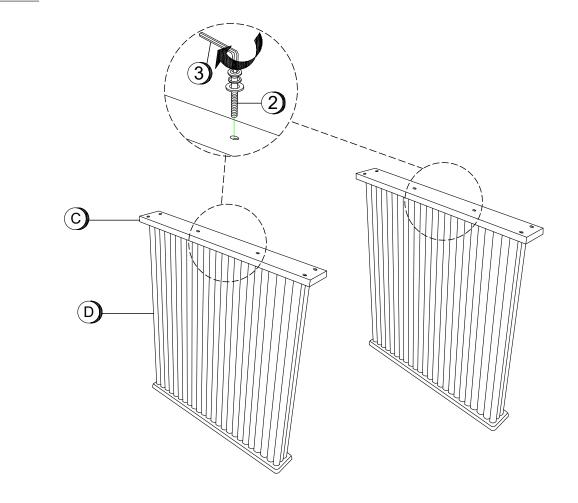

s that are broken or defective. Please contact the store immediately.
- 2. This product is for home use only and not intended for commercial establishments.



ASSEMBLY TIME

10 MINUTES

### PARTS IDENTIFICATION

**B1 (BOX 1)** 

A TOP WITH LEAF

1PC

B2 (BOX 2)

B LEG PANEL SUPPORT

C MOUNTING BOARD

2PCS

D LEG PANEL

2PCS

### HARDWARE IDENTIFICATION

### Z-B1(BOX 1) - HARDWARE PACK IS LOCATED IN 193611 (B1)

| 1 | BOLT WITH SMALL WASHER<br>(M6 x 40mm - BLK) | 4PCS  |
|---|---------------------------------------------|-------|
| 2 | BOLT WITH BIG WASHER<br>(M6 x 40mm - BLK)   | 12PCS |
| 3 | ALLEN WRENCH<br>(M4 x 55mm - GD)            | 1PC   |

## ITEM: 193611(B1&B2)

## COASTER

### **ASSEMBLY INSTRUCTIONS**

### STEP 1

**IMPORTANT NOTE: Take out the Extension Leaf.** 



## STEP 2



PAGE 3 OF 5

# ITEM: 193611(B1&B2) ASSEMBLY INSTRUCTIONS



### STEP 3

Do not fully tighten until all bolts are attached.



### STEP 4

Fully tighten all bolts on this step.



Turn counter-clockwise to unlock

# ITEM: 193611(B1&B2) ASSEMBLY INSTRUCTIONS



## STEP 5



## STEP 6 COMPLETE





## ITEM: 193611(B1&B2)





Note: Dimension tolerance ±5%



# ASSEMBLY INSTRUCTIONS COASTER FINE FURNITURE



Fine Furniture for every stage of life

193612 Side Chair

### **ASSEMBLY INSTRUCTIONS**

#### **ASSEMBLY TIPS:**



- 2. Please check to see that all hardware and parts are present prior to start of assembly.
- 3. Please follow attached instructions in the same sequence as numbered to assure fast & easy assembly.



#### **WARNING!**

- 1. Don't attempt to repair or modify parts that ar