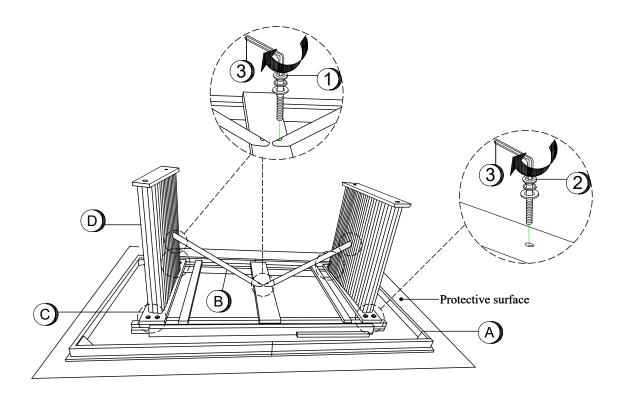

### STEP 4

Fully tighten all bolts on this step.

Turn counter-clockwise to unlock