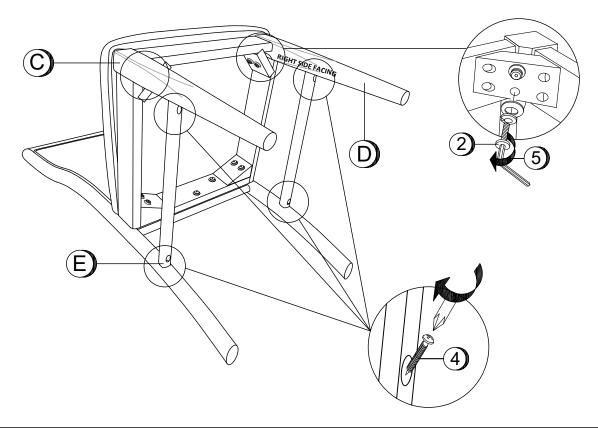

---------|-------------------------------------------------|------|
| 2 | MEDIUM BOLT WITH WASHER<br>(M6 x 60mm - BLK) |                                                 | 4PCS |
| 3 | SHORT BOLT WITH WASHER (M6 x 50mm - BLK)     |                                                 | 3PCS |
| 4 | PAN HEAD SCREW<br>(M5 x 38mm - BLK)          | () <b>, , , , , , , , , , , , , , , , , , ,</b> | 4PCS |
| 5 | ALLEN WRENCH<br>(M4 x 55mm - GD)             |                                                 | 1PC  |

### NOTE:

Quantities shown are for one chair.

Phillips head screw driver is required in the assembly process; however, manufacturer does not provide this item.

### **ASSEMBLY INSTRUCTIONS**

### STEP 1





## STEP 2



### **ASSEMBLY INSTRUCTIONS**

# COASTER FINE FURNITURE

## STEP 3



## STEP 4 COMPLETE









Note: Dimension tolerance ±5%