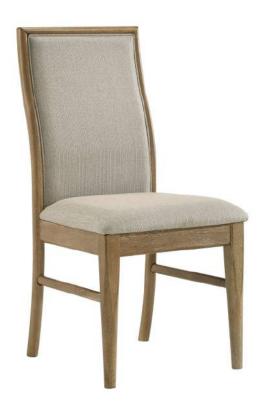

# ASSEMBLY INSTRUCTIONS COASTER FINE FURNITURE

Fine Furniture for every stage of life

193612 Side Chair

### PARTS IDENTIFICATION

| A | BACK FRAME              |              | 1PC  |
|---|-------------------------|--------------|------|
| В | SEAT CUSHION WITH FRAME |              | 1PC  |
| С | LEFT FRONT LEG          | <b>B</b>   0 | 1PC  |
| D | RIGHT FRONT LEG         | ( R )        | 1PC  |
| E | SIDE STRETCHER          | (S           | 2PCS |