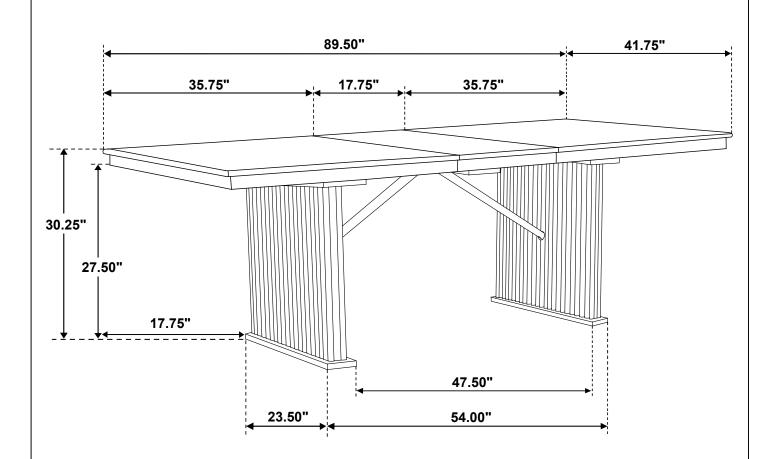

S

### HARDWARE IDENTIFICATION

### Z-B1(BOX 1) - HARDWARE PACK IS LOCATED IN 193611 (B1)

| 1 | BOLT WITH SMALL WASHER<br>(M6 x 40mm - BLK) | 4PCS  |
|---|---------------------------------------------|-------|
| 2 | BOLT WITH BIG WASHER<br>(M6 x 40mm - BLK)   | 12PCS |
| 3 | ALLEN WRENCH<br>(M4 x 55mm - GD)            | 1PC   |

## ITEM: 193611(B1&B2)

## COASTER

### **ASSEMBLY INSTRUCTIONS**

### STEP 1

**IMPORTANT NOTE: Take out the Extension Leaf.** 



## STEP 2



PAGE 3 OF 5

# ITEM: 193611(B1&B2) ASSEMBLY INSTRUCTIONS



### STEP 3

Do not fully tighten until all bolts are attached.



### STEP 4

Fully tighten all bolts on this step.



Turn counter-clockwise to unlock

# ITEM: 193611(B1&B2) ASSEMBLY INSTRUCTIONS



## STEP 5



## STEP 6 COMPLETE





## ITEM: 193611(B1&B2)





Note: Dimension tolerance ±5%



# ASSEMBLY INSTRUCTIONS COASTER FINE FURNITURE



Fine Furniture for every stage of life

193612 Side Chair

### **ASSEMBLY INSTRUCTIONS**

#### **ASSEMBLY TIPS:**



- 2. Please check to see that all hardware and parts are present prior to start of assembly.
- 3. Please follow attached instructions in the same sequence as numbered to assure fast & easy assembly.



#### **WARNING!**

- 1. Don't attempt to repair or modify parts that are broken or defective. Please contact the store immediately.
- 2. This product is for home use only and not intended for commercial establishments.



ASSEMBLY TIME

10 MINUTES

### PARTS IDENTIFICATION

| A | BACK FRAME              |              | 1PC  |
|---|-------------------------|--------------|------|
| В | SEAT CU