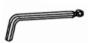

#### **HARDWARE IDENTIFICATION**

1 ALLEN WRENCH (M4 x 100mm - BLK)

1PC

2 SHORT BOLT (M6 x 40mm - RBW)

4PCS

3 LONG BOLT (M6 x 60mm - RBW)

4PCS

4 LOCK WASHER (M6 - RBW)