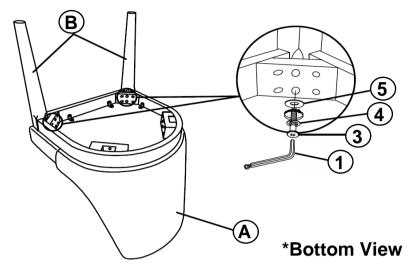

### **PARTS IDENTIFICATION**

A SEAT AND BACK

1PC

B FRONT LEG

2PCS

C BACK LEG

2PCS

#### **HARDWARE IDENTIFICATION**

1 ALLEN WRENCH (M4 x 100mm - BLK)

1PC

2 SHORT BOLT (M6 x 40mm - RBW)

4PCS

3 LONG BOLT (M6 x 60mm - RBW)

4PCS

4 LOCK WASHER (M6 - RBW)

8PCS

5 FLAT WASHER (M6 - RBW)

8PCS

## ASSEMBLY INSTRUCTIONS STEP 1