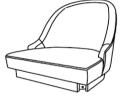

### **PARTS IDENTIFICATION**

A SEAT AND BACK

1PC

B FRONT LEG

2PCS

C BACK LEG

2PCS