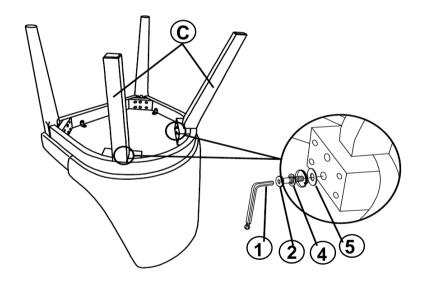

### **PARTS IDENTIFICATION**

A SEAT AND BACK

1PC

B FRONT LEG

2PCS

C BACK LEG

2PCS

#### **HARDWARE IDENTIFICATION**

1 ALLEN WRENCH (M4 x 100mm - BLK)

1PC

2 SHORT BOLT (M6 x 40mm - RBW)

4PCS

3 LONG BOLT (M6 x 60mm - RBW)

4PCS

4 LOCK WASHER (M6 - RBW)

8PCS

5 FLAT WASHER (M6 - RBW)

8PCS

### STEP 2