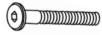

#### **HARDWARE IDENTIFICATION**

1 ALLEN WRENCH (M4 x 100mm - BLK)

1PC

2 SHORT BOLT (M6 x 40mm - RBW)

4PCS

3 LONG BOLT (M6 x 60mm - RBW)

4PCS

4 LOCK WASHER (M6 - RBW)