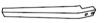

### **PARTS IDENTIFICATION**

A SEAT AND BACK

1PC

B FRONT LEG

2PCS

C BACK LEG

2PCS