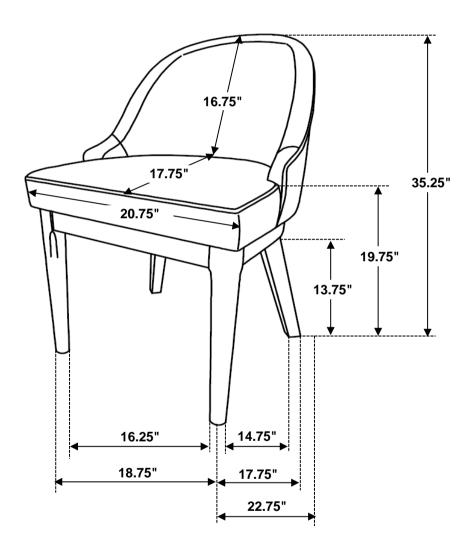

n the same sequence as numbered to assure fast & easy assembly.



#### **WARNING!**

- 1. Don't attempt to repair or modify parts that are broken or defective. Please contact the store immediately.
- 2. This product is for home use only and not intended for commercial establishments.



ASSEMBLY TIME

10 MINUTES

### **PARTS IDENTIFICATION**

A SEAT AND BACK



1PC

B FRONT LEG



2PCS

C BACK LEG



2PCS

#### **HARDWARE IDENTIFICATION**

1 ALLEN WRENCH (M4 x 100mm - BLK)



1PC

2 SHORT BOLT (M6 x 40mm - RBW)



4PCS

3 LONG BOLT (M6 x 60mm - RBW)



4PCS

4 LOCK WASHER (M6 - RBW)



8PCS

5 FLAT WASHER (M6 - RBW)



8PCS

#### NOTE:

Quantities shown are for one chair.

## ITEM: **193672**



## ASSEMBLY INSTRUCTIONS STEP 1



### STEP 2



## STEP 3 COMPLETE





ITEM: **193672** 





Note: Dimension tolerance ±5%