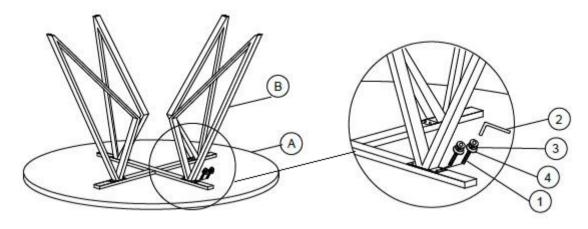

#### **B1(BOX 1)**

A TOP 1PC

B LEG CONNECTOR 1PC

#### **B2(BOX 2)**

C LEG FRAME 4PCS

#### Z-B1(BOX 1) - HARDWARE PACK IS LOCATED IN 193801(B1)

| 1 | BOLT<br>(JCBC M6 X 25mm)   | ()— <i>ээээээ</i> э | 16PCS |
|---|----------------------------|---------------------|-------|
| 2 | ALLEN WRENCH<br>(M4 - BLK) |                     | 1PC   |
| 3 | LOCK WASHER<br>(M6 - BLK)  |                     | 16PCS |
| 4 | FLAT WASHER<br>(M6 - BLK)  |                     | 16PCS |