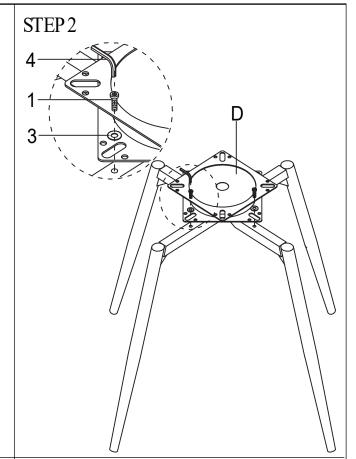

## STEP 2

#### Z-B1(BOX 1) - HARDWARE PACK IS LOCATED IN 193801(B1)

| 1 | BOLT<br>(JCBC M6 X 25mm)   | ()— <i>ээээээ</i> э | 16PCS |
|---|----------------------------|---------------------|-------|
| 2 | ALLEN WRENCH<br>(M4 - BLK) |                     | 1PC   |
| 3 | LOCK WASHER<br>(M6 - BLK)  |                     | 16PCS |
| 4 | FLAT WASHER<br>(M6 - BLK)  |                     | 16PCS |