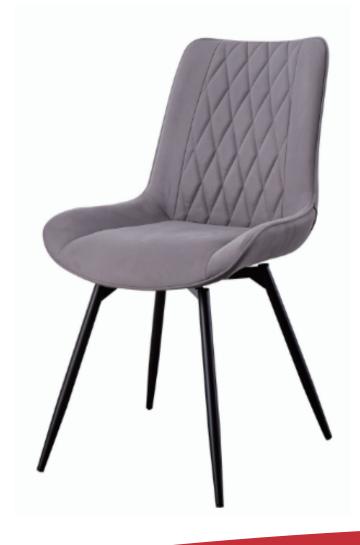

## ASSEMBLY INSTRUCTIONS COASTER FINE FURNITURE



## 193312 DINING CHAIR

### ITEM:193312

### **ASSEMBLY INSTRUCTIONS**



#### ASSEMBLY TIPS:

- 1. Remove hardware from box and sort by size.
- 2. Please check to see that all hardware and parts are present prior to start of assembly.
- 3. Please follow attached instructions in the same sequence as numbered to assure fast & easy assembly.

#### WARNING!

- 1. Don't attempt to repair or modify parts that are broken or defective. Please contact the store immediately. 2. This product is for home use only and not intended for commercial establishments.

## ASSEMBLY TIME

5 MINUTES



A SEAT AND BACK 1PC



LOWER LEG 1PC



В **UPPER LEG** 1PC



D **SWIVEL** 1PC

| HARDWARE IDENTIFICATION |               |         |       |      |  |  |  |
|-------------------------|---------------|--------