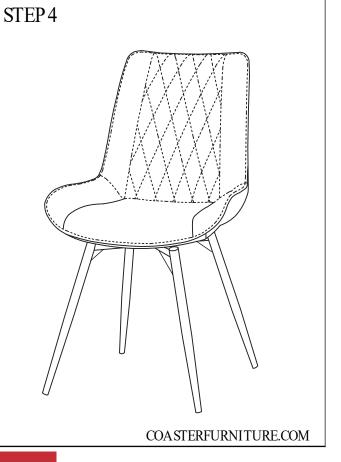

2. This product is for home use only and not intended for commercial establishments.

## ASSEMBLY TIME

5 MINUTES



A SEAT AND BACK 1PC



LOWER LEG 1PC



В **UPPER LEG** 1PC



D **SWIVEL** 1PC

| HARDWARE IDENTIFICATION |               |         |       |      |  |  |  |
|-------------------------|---------------|---------|-------|------|--|--|--|
| Z                       | HARDWARE NAME | FIGURE  |       | QTY  |  |  |  |
| 1                       | BOLT          | @)))))) | M6*16 | 6PCS |  |  |  |
| 2                       | BOLT          | (1)     | M6*25 | 3PCS |  |  |  |
| 3                       | FLAT WASHER   | 0       |       | 9PCS |  |  |  |
| 4                       | ALLEN WRENCH  |         | M5    | 1PC  |  |  |  |

## ITEM:193312

### **ASSEMBLY INSTRUCTIONS**











PAGE 3 OF 4

### **ASSEMBLY INSTRUCTIONS**





COASTERFURNITURE.COM



# ASSEMBLY INSTRUCTIONS COASTER FINE FURNITURE



Fine Furniture for every stage of life

193801(B1&B2) *Dining Table* 

REVISION 0: 12/08/2021

PAGE 1 OF 3

COASTERFURNITURE.COM

## ITEM: 193801(B1&B2)



#### **ASSEMBLY INSTRUCTIONS**

#### **ASSEMBLY TIPS:**

- 1. Remove hardware from box and sort by size.
- 2. Please check to see that all hardware and parts are present prior to start of assembly.
- 3. Please follow attached instructions in the same sequence as numbered to assure fast & easy assembly.



#### WARNING

- 1. Don't attempt to repair or modify parts that are broken or defective. Please contact the store immediately.
- 2. This product is for home use only and not intended for commercial establishments.