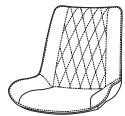

## ASSEMBLY TIME

5 MINUTES

A SEAT AND BACK 1PC

LOWER LEG 1PC

В **UPPER LEG** 1PC

D **SWIVEL** 1PC

| HARDWARE IDENTIFICATION |               |         |       |      |  |  |  |
|-------------------------|---------------|---------|-------|------|--|--|--|
| Z                       | HARDWARE NAME | FIGURE  |       | QTY  |  |  |  |
| 1                       | BOLT          | @)))))) | M6*16 | 6PCS |  |  |  |
| 2                       | BOLT          | (1)     | M6*25 | 3PCS |  |  |  |
| 3                       | FLAT WASHER   | 0       |       | 9PCS |  |  |  |
| 4                       | ALLEN WRENCH  |         | M5    | 1PC  |  |  |  |