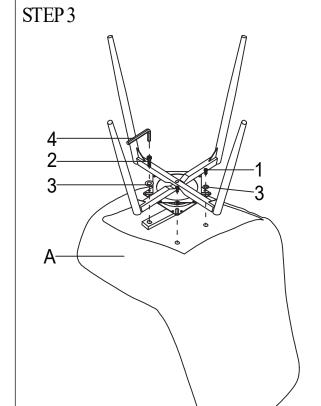

## STEP 3 COMPLETE

#### Z-B1(BOX 1) - HARDWARE PACK IS LOCATED IN 193801(B1)

| 1 | BOLT<br>(JCBC M6 X 25mm)   | ()— <i>ээээээ</i> э | 16PCS |
|---|----------------------------|---------------------|-------|
| 2 | ALLEN WRENCH<br>(M4 - BLK) |                     | 1PC   |
| 3 | LOCK WASHER<br>(M6 - BLK)  |                     | 16PCS |
| 4 | FLAT WASHER<br>(M6 - BLK)  |                     | 16PCS |