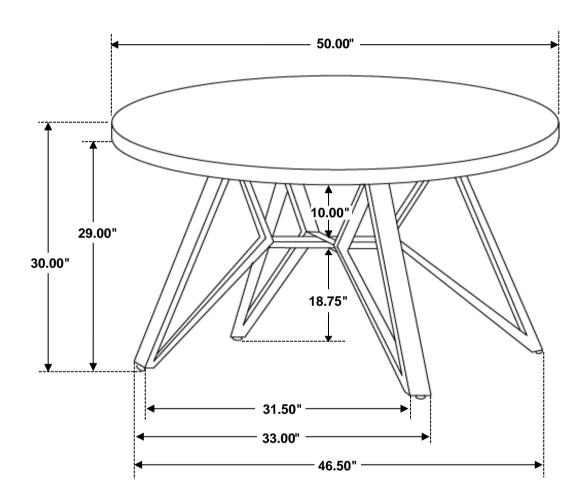

tore immediately.
- 2. This product is for home use only and not intended for commercial establishments.



ASSEMBLY TIME

15 MINUTES

### PARTS IDENTIFICATION

#### **B1(BOX 1)**

A TOP 1PC

B LEG CONNECTOR 1PC

#### **B2(BOX 2)**

C LEG FRAME 4PCS

#### HARDWARE IDENTIFICATION

#### Z-B1(BOX 1) - HARDWARE PACK IS LOCATED IN 193801(B1)

| 1 | BOLT<br>(JCBC M6 X 25mm)   | ()— <i>ээээээ</i> э | 16PCS |
|---|----------------------------|---------------------|-------|
| 2 | ALLEN WRENCH<br>(M4 - BLK) |                     | 1PC   |
| 3 | LOCK WASHER<br>(M6 - BLK)  |                     | 16PCS |
| 4 | FLAT WASHER<br>(M6 - BLK)  |                     | 16PCS |

## ITEM: 193801(B1&B2)

## COASTER

## ASSEMBLY INSTRUCTIONS STEP 1



## STEP 2



## STEP 3 COMPLETE





## ITEM: 193801(B1&B2)





Note: Dimension tolerance ±5%