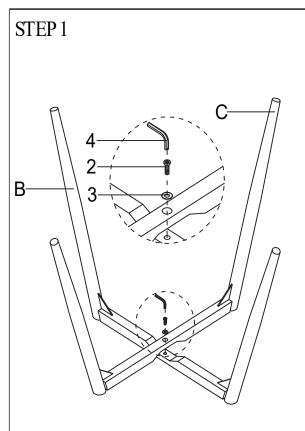

## ASSEMBLY INSTRUCTIONS STEP 1

#### Z-B1(BOX 1) - HARDWARE PACK IS LOCATED IN 193801(B1)

| 1 | BOLT<br>(JCBC M6 X 25mm)   | ()— <i>ээээээ</i> э | 16PCS |
|---|----------------------------|---------------------|-------|
| 2 | ALLEN WRENCH<br>(M4 - BLK) |                     | 1PC   |
| 3 | LOCK WASHER<br>(M6 - BLK)  |                     | 16PCS |
| 4 | FLAT WASHER<br>(M6 - BLK)  |                     | 16PCS |