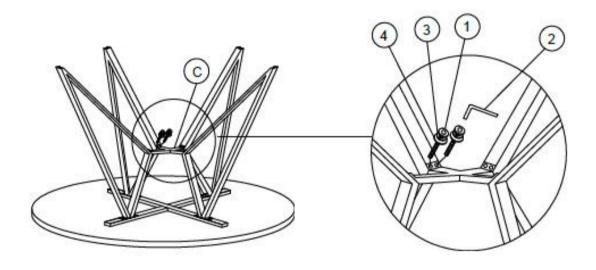

#### HARDWARE IDENTIFICATION

#### Z-B1(BOX 1) - HARDWARE PACK IS LOCATED IN 193801(B1)

| 1 | BOLT<br>(JCBC M6 X 25mm)   | ()— <i>ээээээ</i> э | 16PCS |
|---|----------------------------|---------------------|-------|
| 2 | ALLEN WRENCH<br>(M4 - BLK) |                     | 1PC   |
| 3 | LOCK WASHER<br>(M6 - BLK)  |                     | 16PCS |
| 4 | FLAT WASHER<br>(M6 - BLK)  |                     | 16PCS |