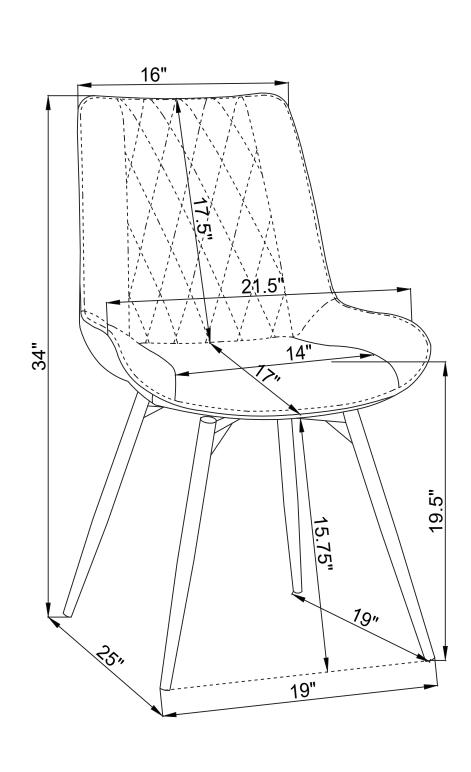

ended for commercial establishments.

## ASSEMBLY TIME

5 MINUTES



A SEAT AND BACK 1PC



LOWER LEG 1PC



В **UPPER LEG** 1PC



D **SWIVEL** 1PC

| HARDWARE IDENTIFICATION |               |         |       |      |  |  |  |
|-------------------------|---------------|---------|-------|------|--|--|--|
| Z                       | HARDWARE NAME | FIGURE  |       | QTY  |  |  |  |
| 1                       | BOLT          | @)))))) | M6*16 | 6PCS |  |  |  |
| 2                       | BOLT          | (1)     | M6*25 | 3PCS |  |  |  |
| 3                       | FLAT WASHER   | 0       |       | 9PCS |  |  |  |
| 4                       | ALLEN WRENCH  |         | M5    | 1PC  |  |  |  |

## ITEM:193312

### **ASSEMBLY INSTRUCTIONS**











PAGE 3 OF 4

### **ASSEMBLY INSTRUCTIONS**





COASTERFURNITURE.COM



# ASSEMBLY INSTRUCTIONS COASTER FINE FURNITURE



Fine Furniture for every stage of life

193801(B1&B2) *Dining Table* 

REVISION 0: 12/08/2021

PAGE 1 OF 3

COASTERFURNITURE.COM

## ITEM: 193801(B1&B2)



#### **ASSEMBLY INSTRUCTIONS**

#### **ASSEMBLY TIPS:**

- 1. Remove hardware from box and sort by size.
- 2. Please check to see that all hardware and parts are present prior to start of assembly.
- 3. Please follow attached instructions in the same sequence as numbered to assure fast & easy assembly.



#### WARNING

- 1. Don't attempt to repair or modify parts that are broken or defective. Please contact the store immediately.
- 2. This product is for home use only and not intended for commercial establishments.



ASSEMBLY TIME

15 MINUTES

### PARTS IDENTIF