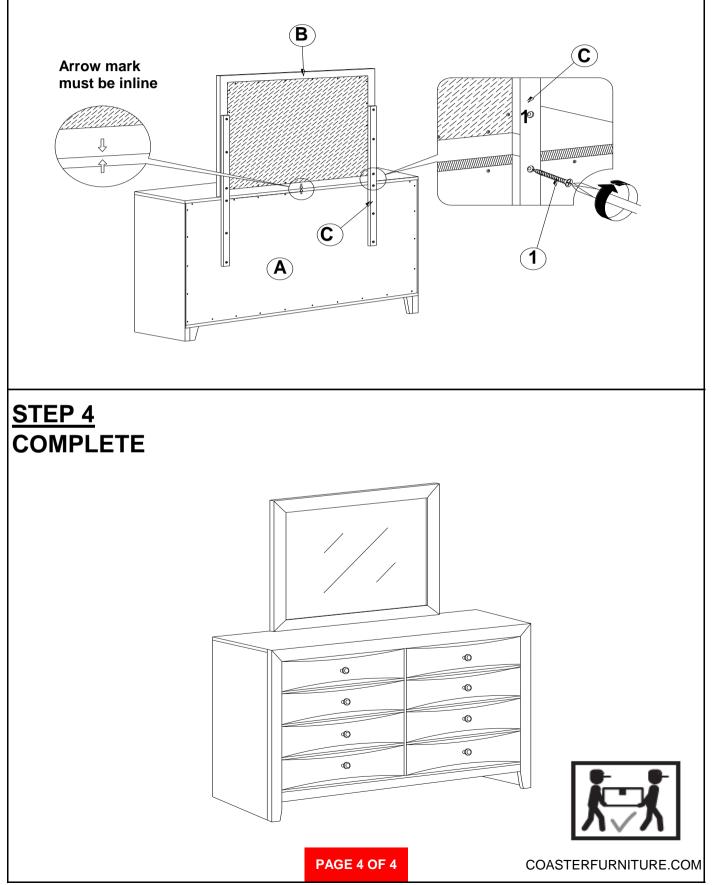

REVISION 0 : 01/05/2009 REVISION 1 : 01/09/2012 REVISION 2 : 12/22/2020



COASTERFURNITURE.COM

## ITEM: 200704 ASSEMBLY INSTRUCTIONS



#### ASSEMBLY TIPS:

- 1. Remove hardware from box and sort by size.
- 2. Please check to see that all hardware and parts are present prior to start of assembly.
- 3. Please follow attached instructions in the same sequence as numbered to assure fast & easy assembly.



#### WARNING!

1. Don't attempt to repair or modify parts that are broken or defective. Please contact the store immediately.

2. This product is for home use only and not intended for commercial establishments.



#### ASSEMBLY TIME

10 MINUTES

## **PARTS IDENTIFICATION**



# ITEM: 200704

### **ASSEMBLY INSTRUCTIONS**





# ITEM: 200704



### **ASSEMBLY INSTRUCTIONS**

## STEP 3