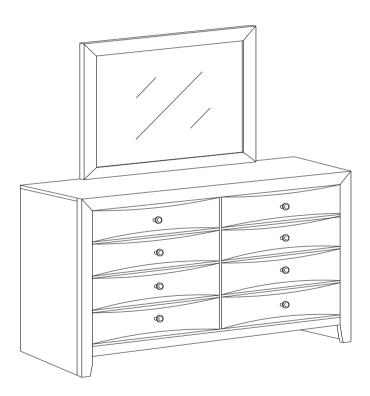

ast & easy assembly.



#### WARNING!

1. Don't attempt to repair or modify parts that are broken or defective. Please contact the store immediately.

2. This product is for home use only and not intended for commercial establishments.

## HARDWARE IDENTIFICATION

### Z-B1 (BOX 1) - HARDWARE PACK IS LOCATED IN 200701KE (B1)

1 BOLT (M6 x 35mm - BLK) auuuuuut\_((C

6PCS

1PC

2 ALLEN WRENCH (M4 x 60mm - BLK)

### Z-B3 (BOX 3) - HARDWARE PACK IS LOCATED IN 200701KE (B3)

3 FLAT HEAD SCREW (M4 x 32mm - RBW)

10PCS

NOTE:

Phillips head screw driver is required in the assembly process; however, manufacturer does not provide this item.

PAGE 3 OF 5

COASTERFURNITURE.COM



### ASSEMBLY INSTRUCTIONS





## ASSEMBLY INSTRUCTIONS

## STEP 4







## ASSEMBLY INSTRUCTIONS COASTER FINE FURNITURE



Fine Furniture for every stage of life

200704 <u>Mirror</u>

REVISION 0 : 01/05/2009 REVISION 1 : 01/09/2012 REVISION 2 : 12/22/2020



COASTERFURNITURE.COM

## ITEM: 200704 ASSEMBLY INSTRUCTIONS



#### ASSEMBLY TIPS:

- 1. Remove hardware from box and sort by size.
- 2. Please check to see that all hardware and parts are present prior to start of assembly.
- 3. Please follow attached instructions in the same sequence as numbered to assure fast & easy assembly.



#### WARNING!

1. Don't attempt to repair or modify parts that are broken or defective. Please contact the store immediately.

2. This product is for home use only and not intended for commercial establishments.



#### ASSEMBLY TIME

10 MINUTES

## **PARTS IDENTIFICATION**



# ITEM: 200704

### **ASSEMBLY INSTRUCTIONS**