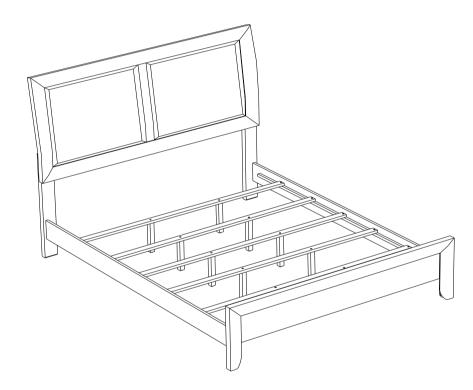

## **PARTS IDENTIFICATION**

#### <u>B1 (BOX 1)</u>

| Α                 | HEADBOARD PANEL                                |            | 1PC                  |
|-------------------|------------------------------------------------|------------|----------------------|
| В                 | LEFT HEADBOARD LEG                             |            | 1PC                  |
| С                 | RIGHT HEADBOARD LEG                            |            | 1PC                  |
| <u>B2 (BOX 2)</u> |                                                |            |                      |
| D                 | FOOTBOARD                                      |            | 1PC                  |
| <u>B3 (BOX 3)</u> |                                                |            |                      |
| Е                 | BED SLAT                                       |            | 5PCS                 |
| F                 | BED SLAT SUPPORT WITH LEVELER                  | Q          | 10PCS                |
| G                 | BED RAIL                                       |            | 2PCS                 |
| НВ                | 200701KE(B1) *FROM BOX 1<br>HEADBOARD COMPLETE |            | 1PC                  |
| D                 | 200701KE(B2) FROM BOX 2<br>FOOTBOARD           |            | 1PC                  |
|                   |                                                | PAGE 2 OF5 | COASTERFURNITURE.COM |