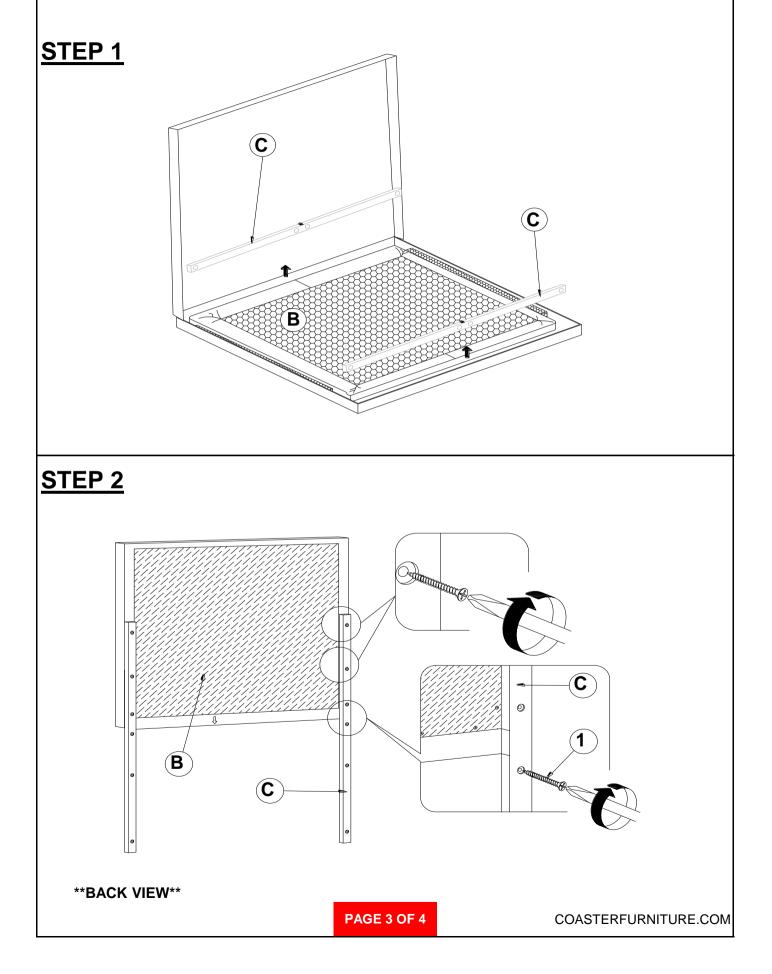

Fine Furniture for every stage of life

200704 <u>Mirror</u>

REVISION 0 : 01/05/2009 REVISION 1 : 01/09/2012 REVISION 2 : 12/22/2020



COASTERFURNITURE.COM

## ITEM: 200704 ASSEMBLY INSTRUCTIONS



#### ASSEMBLY TIPS:

- 1. Remove hardware from box and sort by size.
- 2. Please check to see that all hardware and parts are present prior to start of assembly.
- 3. Please follow attached instructions in the same sequence as numbered to assure fast & easy assembly.



#### WARNING!

1. Don't attempt to repair or modify parts that are broken or defective. Please contact the store immediately.

2. This product is for home use only and not intended for commercial establishments.



#### ASSEMBLY TIME

10 MINUTES

## **PARTS IDENTIFICATION**



# ITEM: 200704

### **ASSEMBLY INSTRUCTIONS**





# ITEM: 200704



### **ASSEMBLY INSTRUCTIONS**

## STEP 3