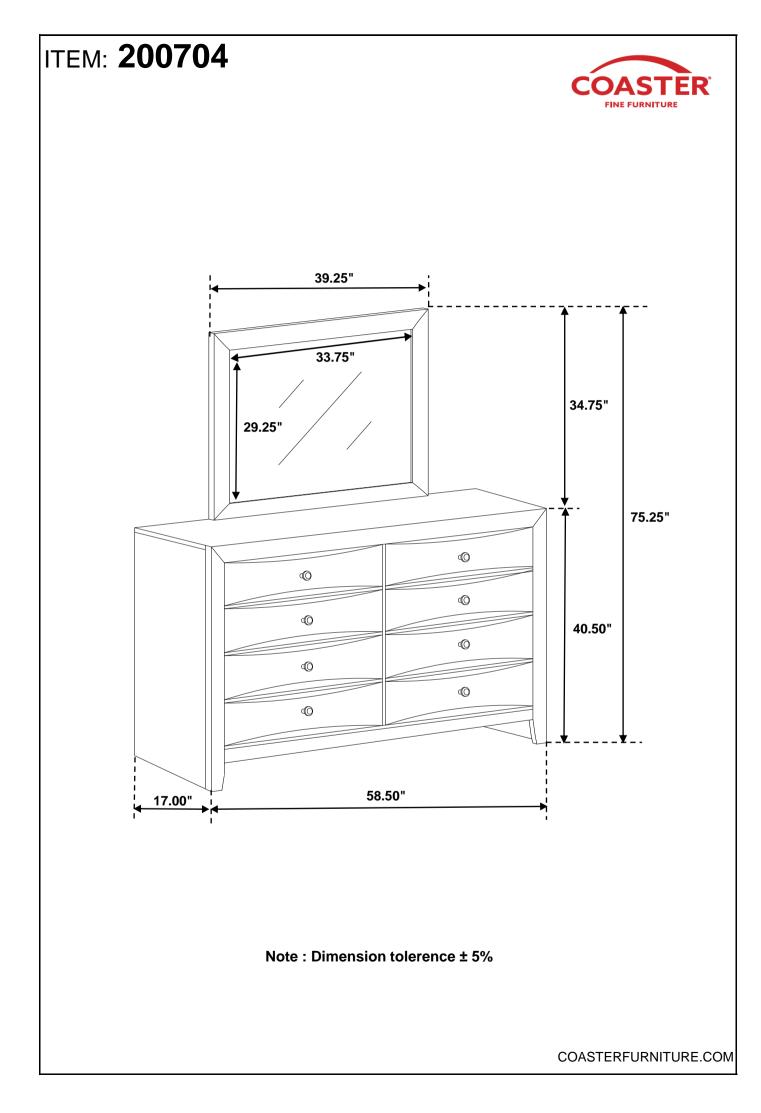

REVISION 0 : 01/05/2009 REVISION 1 : 01/09/2012 REVISION 2 : 12/22/2020



COASTERFURNITURE.COM

## ITEM: 200704 ASSEMBLY INSTRUCTIONS



#### ASSEMBLY TIPS:

- 1. Remove hardware from box and sort by size.
- 2. Please check to see that all hardware and parts are present prior to start of assembly.
- 3. Please follow attached instructions in the same sequence as numbered to assure fast & easy assembly.



#### WARNING!

1. Don't attempt to repair or modify parts that are broken or defective. Please contact the store immediately.

2. This product is for home use only and not intended for commercial establishments.



#### ASSEMBLY TIME

10 MINUTES

## **PARTS IDENTIFICATION**



# ITEM: 200704

### **ASSEMBLY INSTRUCTIONS**





# ITEM: 200704



### **ASSEMBLY INSTRUCTIONS**

## STEP 3