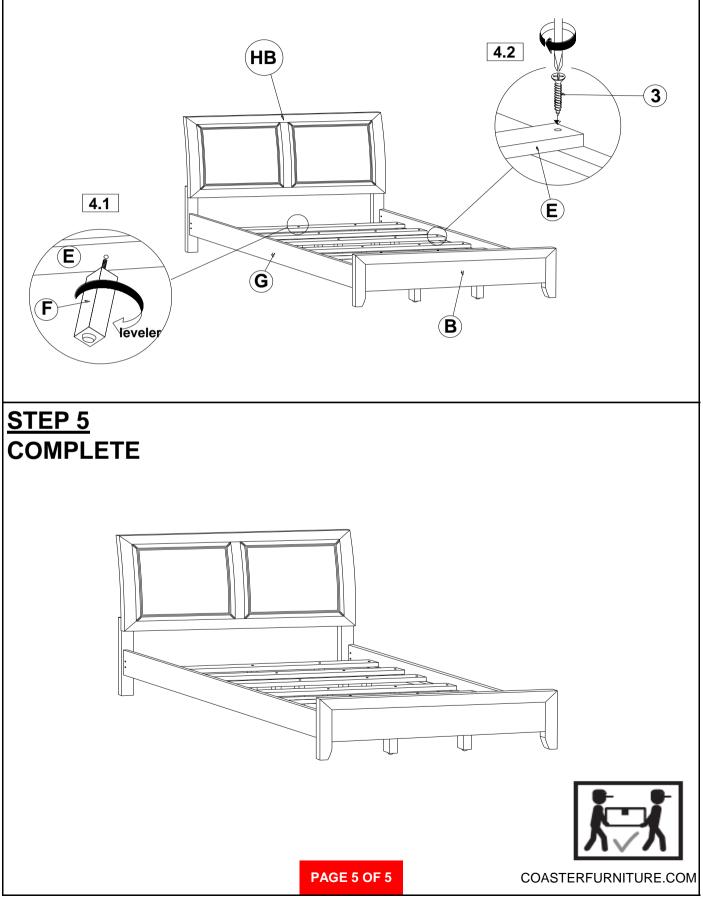

structions in the same sequence as numbered to assure fast & easy assembly.



#### WARNING!

1. Don't attempt to repair or modify parts that are broken or defective. Please contact the store immediately.

2. This product is for home use only and not intended for commercial establishments.

## HARDWARE IDENTIFICATION

### Z-B1 (BOX 1) - HARDWARE PACK IS LOCATED IN 200701KE (B1)

1 BOLT (M6 x 35mm - BLK) auuuuuut\_((C

6PCS

1PC

2 ALLEN WRENCH (M4 x 60mm - BLK)

### Z-B3 (BOX 3) - HARDWARE PACK IS LOCATED IN 200701KE (B3)

3 FLAT HEAD SCREW (M4 x 32mm - RBW)

10PCS

NOTE:

Phillips head screw driver is required in the assembly process; however, manufacturer does not provide this item.

PAGE 3 OF 5

COASTERFURNITURE.COM



### ASSEMBLY INSTRUCTIONS





## ASSEMBLY INSTRUCTIONS

## STEP 4







## ASSEMBLY INSTRUCTIONS COASTER FINE FURNITURE



Fine Furniture for every stage of life

200704 <u>Mirror</u>

REVISION 0 : 01/05/2009 REVISION 1 : 01/09/2012 REVISION 2 : 12/22/2020



COASTERFURNITURE.COM

## ITEM: 200704 ASSEMBLY INSTRUCTIONS



#### ASSEMBLY TIPS:

- 1. Remove hardware from box and sort by size.
- 2. Please check to see that all hardware and parts are present prior to start of assembly.
- 3. Please follow attached instructions in the same sequence as numbered to assure fast & easy assembly.



#### WARNING!

1. Don't attempt to repair or modify parts that are broken or defective. Please contact the store immediately.

2. This product is for home use only and not intended for commercial establishments.



#### ASSEMBLY TIME

10 MINUTES

## **PARTS IDENTIFICATION