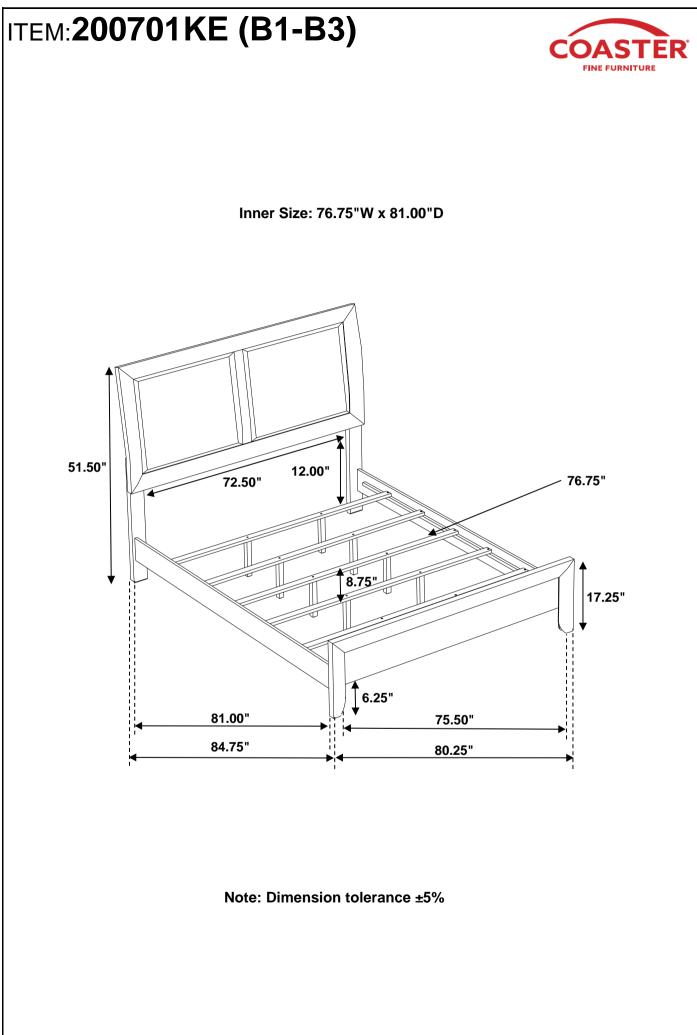

#### <u>B1 (BOX 1)</u>

| Α                 | HEADBOARD PANEL                                |            | 1PC                  |
|-------------------|------------------------------------------------|------------|----------------------|
| В                 | LEFT HEADBOARD LEG                             |            | 1PC                  |
| С                 | RIGHT HEADBOARD LEG                            |            | 1PC                  |
| <u>B2 (BOX 2)</u> |                                                |            |                      |
| D                 | FOOTBOARD                                      |            | 1PC                  |
| <u>B3 (BOX 3)</u> |                                                |            |                      |
| Е                 | BED SLAT                                       |            | 5PCS                 |
| F                 | BED SLAT SUPPORT WITH LEVELER                  | Q          | 10PCS                |
| G                 | BED RAIL                                       |            | 2PCS                 |
| НВ                | 200701KE(B1) *FROM BOX 1<br>HEADBOARD COMPLETE |            | 1PC                  |
| D                 | 200701KE(B2) FROM BOX 2<br>FOOTBOARD           |            | 1PC                  |
|                   |                                                | PAGE 2 OF5 | COASTERFURNITURE.COM |