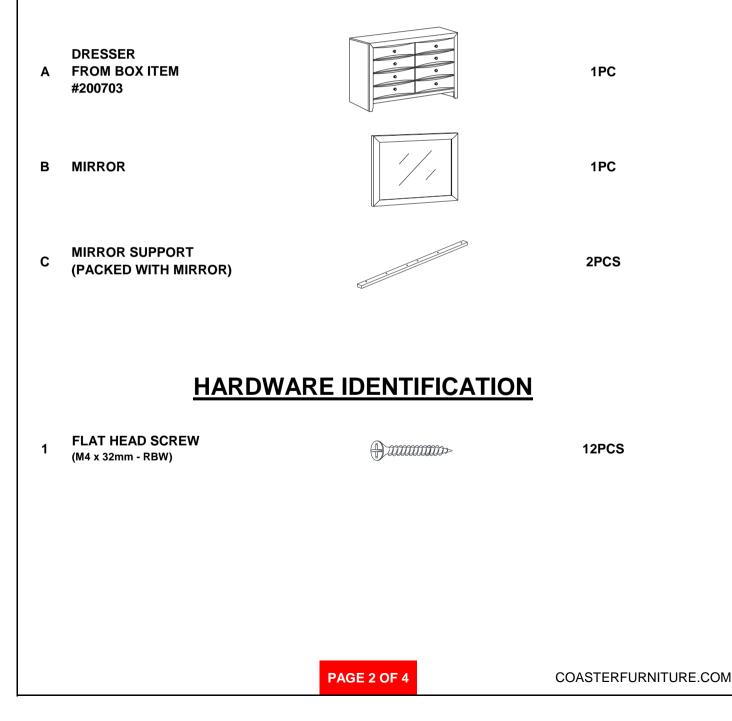

## HARDWARE IDENTIFICATION

### Z-B3 (BOX 3) - HARDWARE PACK IS LOCATED IN 200701KE (B3)

3 FLAT HEAD SCREW (M4 x 32mm - RBW)

10PCS

NOTE:

Phillips head screw driver is required in the assembly process; however, manufacturer does not provide this item.