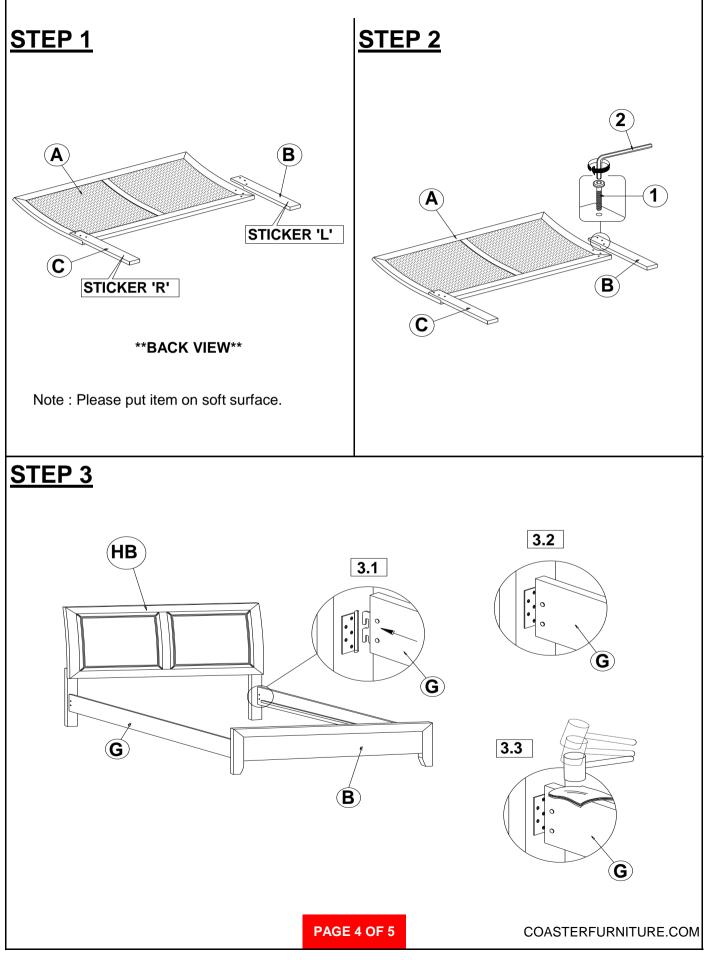

assembly.
- 3. Please follow attached instructions in the same sequence as numbered to assure fast & easy assembly.



#### WARNING!

1. Don't attempt to repair or modify parts that are broken or defective. Please contact the store immediately.

2. This product is for home use only and not intended for commercial establishments.

## HARDWARE IDENTIFICATION

### Z-B1 (BOX 1) - HARDWARE PACK IS LOCATED IN 200701KE (B1)

1 BOLT (M6 x 35mm - BLK) auuuuuut\_((C

6PCS

1PC

2 ALLEN WRENCH (M4 x 60mm - BLK)

### Z-B3 (BOX 3) - HARDWARE PACK IS LOCATED IN 200701KE (B3)

3 FLAT HEAD SCREW (M4 x 32mm - RBW)

10PCS

NOTE:

Phillips head screw driver is required in the assembly process; however, manufacturer does not provide this item.

PAGE 3 OF 5

COASTERFURNITURE.COM



### ASSEMBLY INSTRUCTIONS





## ASSEMBLY INSTRUCTIONS

## STEP 4







## ASSEMBLY INSTRUCTIONS COASTER FINE FURNITURE



Fine Furniture for every stage of life

200704 <u>Mirror</u>

REVISION 0 : 01/05/2009 REVISION 1 : 01/09/2012 REVISION 2 : 12/22/2020



COASTERFURNITURE.COM

## ITEM: 200704 ASSEMBLY INSTRUCTIONS



#### ASSEMBLY TIPS:

- 1. Remove hardware from box and sort by size.
- 2. Please check to see that all hardware and parts are present prior to start of assembly.
- 3. Please follow attached instructions in the same sequence as numbered to assure fast & easy assembly.



#### WARNING!

1. Don't attempt to repair or modify parts that are broken or defective. Please contact the store immediately.

2. This product is for home use only and not intended for commercial establishments.



#### ASSEMBLY TI