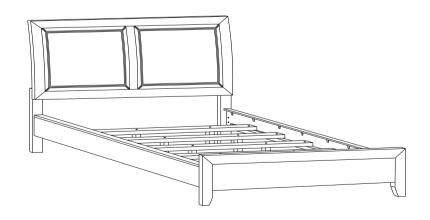

roken or defective. Please contact the store immediately.
- 2. This product is for home use only and not intended for commercial establishments.

### **HARDWARE IDENTIFICATION**

#### Z-B1 (BOX 1) - HARDWARE PACK IS LOCATED IN 200701KW (B1)

1 BOLT (M6 x 35mm - BLK)



6PCS

2 ALLEN WRENCH (M4 x 60mm - BLK)



1PC

#### Z-B3 (BOX 3) - HARDWARE PACK IS LOCATED IN 200701KW (B3)

3 FLAT HEAD SCREW (M4 x 32mm - RBW)



10PCS

#### NOTE:

Phillips head screw driver is required in the assembly process; however, manufacturer does not provide this item.

# ITEM:200701KW (B1-B3)



#### **ASSEMBLY INSTRUCTIONS**

## STEP 1



\*\*BACK VIEW\*\*

Note: Please put item on soft surface.

## STEP 2



## STEP 3



# ITEM:200701KW (B1-B3)



### **ASSEMBLY INSTRUCTIONS**

## STEP 4



# STEP 5 COMPLETE





# ITEM:200701KW (В1-В3)



Inner Size: 72.75"W x 86.00"D



Note: Dimension tolerence ± 5%



# ASSEMBLY INSTRUCTIONS COASTER FINE FURNITURE



Fine Furniture for every stage of life

200704 *Mirror* 

REVISION 0 : 01/05/2009 REVISION 1 : 01/09/2012 REVISION 2 : 12/22/2020

# COASTER

#### **ASSEMBLY INSTRUCTIONS**

#### **ASSEMBLY TIPS:**

- 1. Remove hardware from box and sort by size.
- 2. Please check to see that all hardware and parts are present prior to start of assembly.
- 3. Please follow attached instructions in the same sequence as numbered to assure fast & easy assembly.



#### WARNING!

- 1. Don't attempt to repair or modify parts that are broken or defective. Please contact the store immediately.
- 2. This product is for home use only and not intended for commercial esta