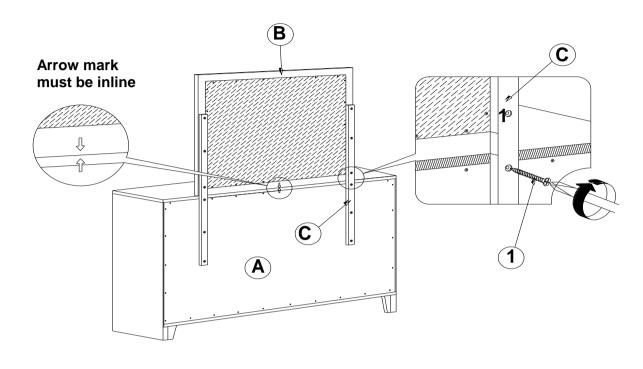

size.
- 2. Please check to see that all hardware and parts are present prior to start of assembly.
- 3. Please follow attached instructions in the same sequence as numbered to assure fast & easy assembly.



#### WARNING!

- 1. Don't attempt to repair or modify parts that are broken or defective. Please contact the store immediately.
- 2. This product is for home use only and not intended for commercial establishments.



ASSEMBLY TIME

10 MINUTES

## **PARTS IDENTIFICATION**

DRESSER
A FROM BOX ITEM
#200703



1PC

B MIRROR



1PC

C MIRROR SUPPORT (PACKED WITH MIRROR)



2PCS

### **HARDWARE IDENTIFICATION**

1 FLAT HEAD SCREW (M4 x 32mm - RBW)



12PCS



### **ASSEMBLY INSTRUCTIONS**

## STEP 1



## STEP 2



\*\*BACK VIEW\*\*

PAGE 3 OF 4



## **ASSEMBLY INSTRUCTIONS**

## STEP 3



# STEP 4 COMPLETE





PAGE 4 OF 4





Note: Dimension tolerence ± 5%