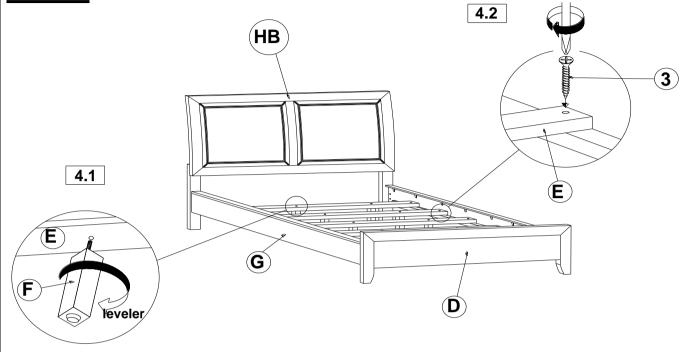

dify parts that are broken or defective. Please contact the store immediately.
- 2. This product is for home use only and not intended for commercial establishments.

### **HARDWARE IDENTIFICATION**

#### Z-B1 (BOX 1) - HARDWARE PACK IS LOCATED IN 200701KW (B1)

1 BOLT (M6 x 35mm - BLK)



6PCS

2 ALLEN WRENCH (M4 x 60mm - BLK)



1PC

#### Z-B3 (BOX 3) - HARDWARE PACK IS LOCATED IN 200701KW (B3)

3 FLAT HEAD SCREW (M4 x 32mm - RBW)



10PCS

#### NOTE:

Phillips head screw driver is required in the assembly process; however, manufacturer does not provide this item.

# ITEM:200701KW (B1-B3)



#### **ASSEMBLY INSTRUCTIONS**

## STEP 1



\*\*BACK VIEW\*\*

Note: Please put item on soft surface.

## STEP 2



## STEP 3



# ITEM:200701KW (B1-B3)



### **ASSEMBLY INSTRUCTIONS**

## STEP 4



# STEP 5 COMPLETE





# ITEM:200701KW (В1-В3)



Inner Size: 72.75"W x 86.00"D



Note: Dimension tolerence ± 5%



# ASSEMBLY INSTRUCTIONS COASTER FINE FURNITURE



Fine Furniture for every stage of life

200704 *Mirror* 

REVISION 0 : 01/05/2009 REVISION 1 : 01/09/2012 REVISION 2 : 12/22/2020

# COASTER

#### **ASSEMBLY INSTRUCTIONS**

#### **ASSEMBLY TIPS:**

- 1. Remove hardware from box and sort by size.
- 2. Please check to see that all hardware and parts are present prior to start of assembly.
- 3. Please follow attached instructions in the same sequence as numbered to assure fast & easy assembly.



#### WARNING!

- 1. Don't attempt to repair or modify parts that are broken or defective. Please contact the store immediately.
- 2. This product is for home use only and not intende