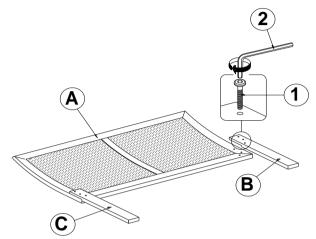

## STEP 1

\*\*BACK VIEW\*\*

Note: Please put item on soft surface.

## STEP 2

## STEP 3