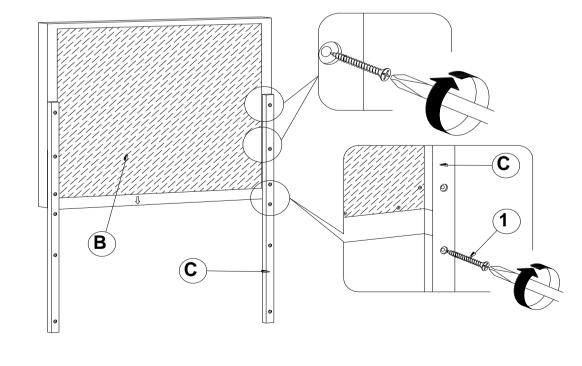

UCTIONS**

#### **ASSEMBLY TIPS:**

- 1. Remove hardware from box and sort by size.
- 2. Please check to see that all hardware and parts are present prior to start of assembly.
- 3. Please follow attached instructions in the same sequence as numbered to assure fast & easy assembly.



#### WARNING!

- 1. Don't attempt to repair or modify parts that are broken or defective. Please contact the store immediately.
- 2. This product is for home use only and not intended for commercial establishments.



ASSEMBLY TIME

10 MINUTES

## **PARTS IDENTIFICATION**

DRESSER
A FROM BOX ITEM
#200703



1PC

B MIRROR



1PC

C MIRROR SUPPORT (PACKED WITH MIRROR)



2PCS

### **HARDWARE IDENTIFICATION**

1 FLAT HEAD SCREW (M4 x 32mm - RBW)



12PCS



### **ASSEMBLY INSTRUCTIONS**

## STEP 1



## STEP 2



\*\*BACK VIEW\*\*

PAGE 3 OF 4



## **ASSEMBLY INSTRUCTIONS**

## STEP 3



# STEP 4 COMPLETE





PAGE 4 OF 4





Note: Dimension tolerence ± 5%