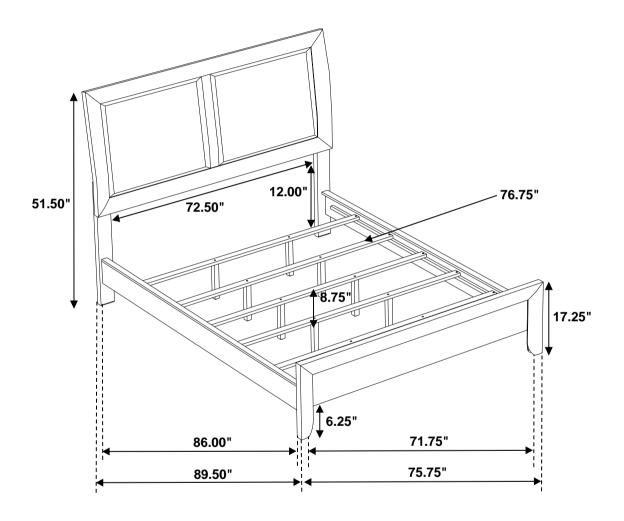

# ITEM:200701KW (В1-В3)

Inner Size: 72.75"W x 86.00"D

Note: Dimension tolerence ± 5%