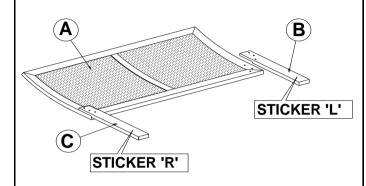

## **PARTS IDENTIFICATION**

DRESSER
A FROM BOX ITEM
#200703

1PC

B MIRROR

1PC

C MIRROR SUPPORT (PACKED WITH MIRROR)

2PCS

### **HARDWARE IDENTIFICATION**

1 FLAT HEAD SCREW (M4 x 32mm - RBW)

12PCS