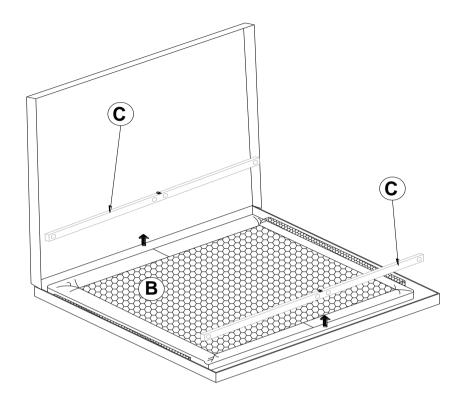

SSEMBLY INSTRUCTIONS**

#### **ASSEMBLY TIPS:**

- 1. Remove hardware from box and sort by size.
- 2. Please check to see that all hardware and parts are present prior to start of assembly.
- 3. Please follow attached instructions in the same sequence as numbered to assure fast & easy assembly.



#### WARNING!

- 1. Don't attempt to repair or modify parts that are broken or defective. Please contact the store immediately.
- 2. This product is for home use only and not intended for commercial establishments.



ASSEMBLY TIME

10 MINUTES

## **PARTS IDENTIFICATION**

DRESSER
A FROM BOX ITEM
#200703



1PC

B MIRROR



1PC

C MIRROR SUPPORT (PACKED WITH MIRROR)



2PCS

### **HARDWARE IDENTIFICATION**

1 FLAT HEAD SCREW (M4 x 32mm - RBW)



12PCS



### **ASSEMBLY INSTRUCTIONS**

## STEP 1



## STEP 2



\*\*BACK VIEW\*\*

PAGE 3 OF 4



## **ASSEMBLY INSTRUCTIONS**

## STEP 3



# STEP 4 COMPLETE





PAGE 4 OF 4





Note: Dimension tolerence ± 5%