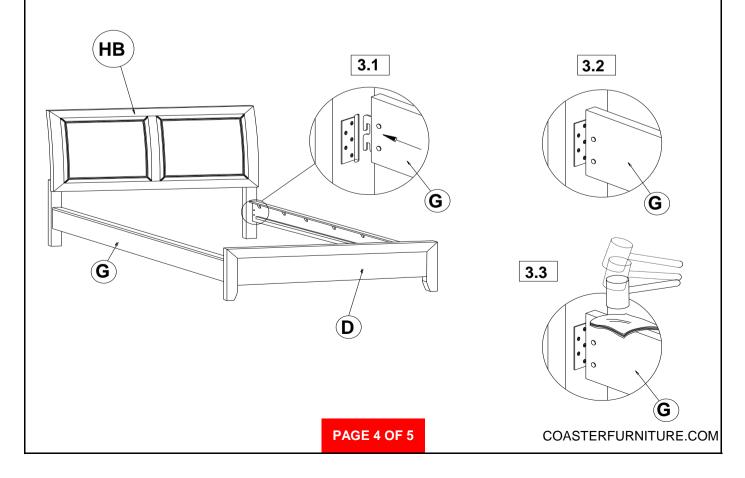

t & easy assembly.



#### WARNING!

- 1. Don't attempt to repair or modify parts that are broken or defective. Please contact the store immediately.
- 2. This product is for home use only and not intended for commercial establishments.

### **HARDWARE IDENTIFICATION**

#### Z-B1 (BOX 1) - HARDWARE PACK IS LOCATED IN 200701KW (B1)

1 BOLT (M6 x 35mm - BLK)



6PCS

2 ALLEN WRENCH (M4 x 60mm - BLK)



1PC

#### Z-B3 (BOX 3) - HARDWARE PACK IS LOCATED IN 200701KW (B3)

3 FLAT HEAD SCREW (M4 x 32mm - RBW)



10PCS

#### NOTE:

Phillips head screw driver is required in the assembly process; however, manufacturer does not provide this item.

# ITEM:200701KW (B1-B3)



#### **ASSEMBLY INSTRUCTIONS**

## STEP 1



\*\*BACK VIEW\*\*

Note: Please put item on soft surface.

## STEP 2



## STEP 3



# ITEM:200701KW (B1-B3)



### **ASSEMBLY INSTRUCTIONS**

## STEP 4



# STEP 5 COMPLETE





# ITEM:200701KW (В1-В3)



Inner Size: 72.75"W x 86.00"D



Note: Dimension tolerence ± 5%



# ASSEMBLY INSTRUCTIONS COASTER FINE FURNITURE



Fine Furniture for every stage of life

200704 *Mirror* 

REVISION 0 : 01/05/2009 REVISION 1 : 01/09/2012 REVISION 2 : 12/22/2020

# COASTER

#### **ASSEMBLY INSTRUCTIONS**

#### **ASSEMBLY TIPS:**

- 1. Remove hardware from box and sort by size.
- 2. Please check to see that all hardware and parts are present prior to start of assembly.
- 3. Please follow attached instructions in the same sequence as numbered to assure fast & easy assembly.



#### WARNING!

- 1. Don't attempt to repair or modify parts that are broken or defective. Please contact the st