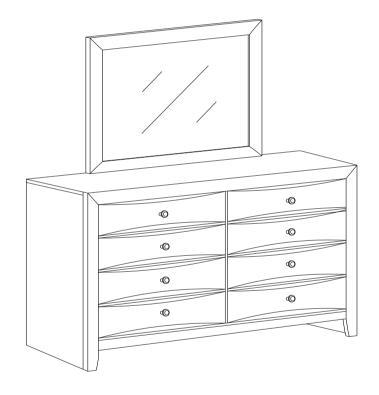

## **PARTS IDENTIFICATION**

DRESSER
A FROM BOX ITEM
#200703

1PC

B MIRROR

1PC

C MIRROR SUPPORT (PACKED WITH MIRROR)

2PCS