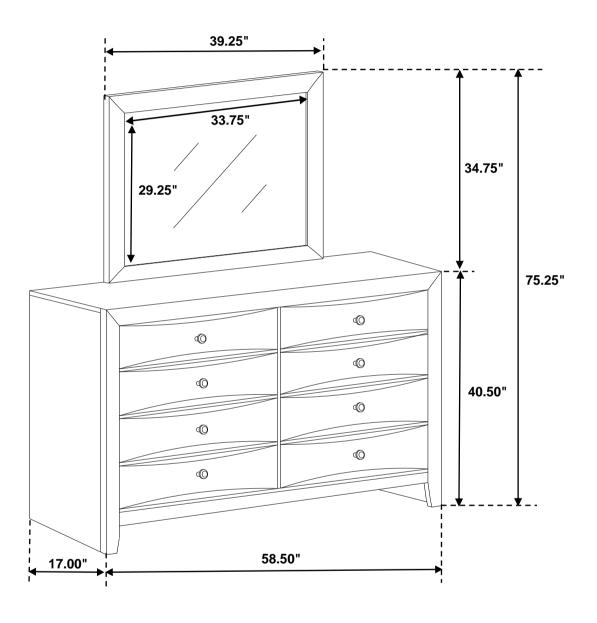

hardware and parts are present prior to start of assembly.
- 3. Please follow attached instructions in the same sequence as numbered to assure fast & easy assembly.



#### WARNING!

- 1. Don't attempt to repair or modify parts that are broken or defective. Please contact the store immediately.
- 2. This product is for home use only and not intended for commercial establishments.



ASSEMBLY TIME

10 MINUTES

## **PARTS IDENTIFICATION**

DRESSER
A FROM BOX ITEM
#200703



1PC

B MIRROR



1PC

C MIRROR SUPPORT (PACKED WITH MIRROR)



2PCS

### **HARDWARE IDENTIFICATION**

1 FLAT HEAD SCREW (M4 x 32mm - RBW)



12PCS



### **ASSEMBLY INSTRUCTIONS**

## STEP 1



## STEP 2



\*\*BACK VIEW\*\*

PAGE 3 OF 4



## **ASSEMBLY INSTRUCTIONS**

## STEP 3



# STEP 4 COMPLETE





PAGE 4 OF 4





Note: Dimension tolerence ± 5%