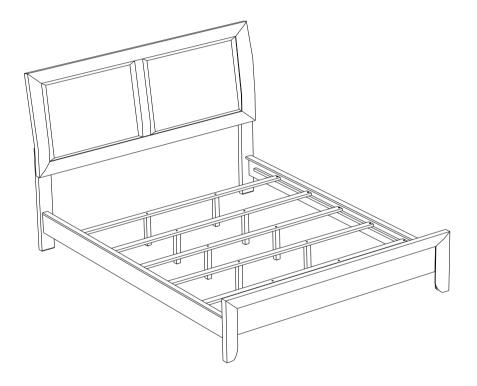

## **PARTS IDENTIFICATION**

#### **B1 (BOX 1)**

| Α          | HEADBOARD PANEL                                |  | 1PC   |
|------------|------------------------------------------------|--|-------|
| В          | LEFT HEADBOARD LEG                             |  | 1PC   |
| С          | RIGHT HEADBOARD LEG                            |  | 1PC   |
| B2 (BOX 2) |                                                |  |       |
| D          | FOOTBOARD                                      |  | 1PC   |
| B3 (BOX 3) |                                                |  |       |
| E          | BED SLAT                                       |  | 5PCS  |
| F          | BED SLAT SUPPORT WITH LEVELER                  |  | 10PCS |
| G          | BED RAIL                                       |  | 2PCS  |
| НВ         | 200701KW(B1) *FROM BOX 1<br>HEADBOARD COMPLETE |  | 1PC   |
| D          | 200701KW(B2) FROM BOX 2<br>FOOTBOARD           |  | 1PC   |

# ITEM:200701KW (В1-В3)

Inner Size: 72.75"W x 86.00"D

Note: Dimension tolerence ± 5%