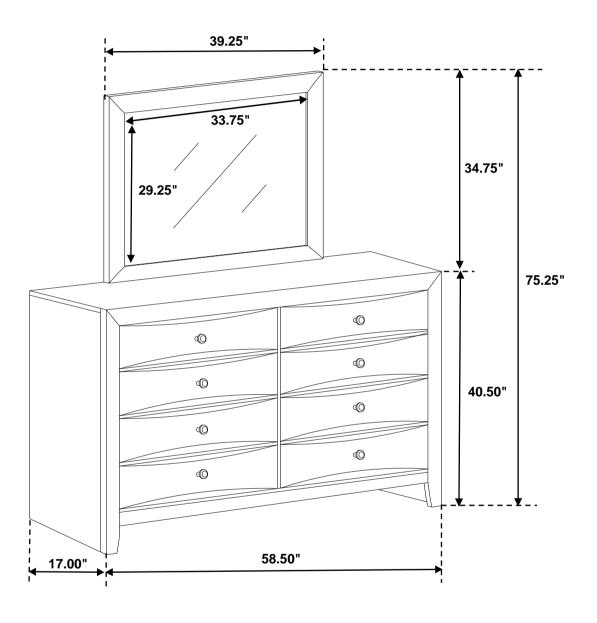

hardware and parts are present prior to start of assembly.
- 3. Please follow attached instructions in the same sequence as numbered to assure fast & easy assembly.



#### WARNING!

- 1. Don't attempt to repair or modify parts that are broken or defective. Please contact the store immediately.
- 2. This product is for home use only and not intended for commercial establishments.



ASSEMBLY TIME

10 MINUTES

## **PARTS IDENTIFICATION**

DRESSER
A FROM BOX ITEM
#200703



1PC

B MIRROR



1PC

C MIRROR SUPPORT (PACKED WITH MIRROR)



2PCS

### **HARDWARE IDENTIFICATION**

1 FLAT HEAD SCREW (M4 x 32mm - RBW)



12PCS



### **ASSEMBLY INSTRUCTIONS**

## STEP 1



## STEP 2



\*\*BACK VIEW\*\*

PAGE 3 OF 4



### **ASSEMBLY INSTRUCTIONS**

## STEP 3



# STEP 4 COMPLETE





PAGE 4 OF 4





Note: Dimension tolerence ± 5%