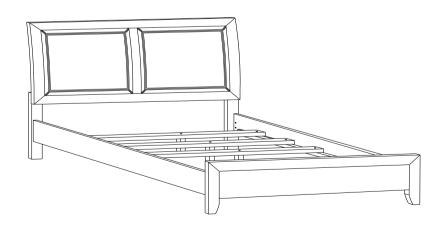

contact the store immediately.
- 2. This product is for home use only and not intended for commercial establishments.

## **HARDWARE IDENTIFICATION**

#### Z-B1 (BOX 1) - HARDWARE PACK IS LOCATED IN 200701Q (B1)

1 BOLT (M6 x 35mm - BLK)



6PCS

2 ALLEN WRENCH (M4 x 60mm - BLK)



1PC

#### Z-B3 (BOX 3) - HARDWARE PACK IS LOCATED IN 200701Q (B3)

3 FLAT HEAD SCREW (M4 x 32mm - RBW)



6PCS

#### NOTE:

Phillips head screw driver is required in the assembly process; however, manufacturer does not provide this item.

# ITEM:200701Q (B1-B3)



COASTERFURNITURE.COM

### **ASSEMBLY INSTRUCTIONS**

## STEP 1



\*\*BACK VIEW\*\*

Note: Please put item on soft surface.

# STEP 2



## STEP 3



PAGE 4 OF 5

# ITEM:200701Q (B1-B3)



### **ASSEMBLY INSTRUCTIONS**

## STEP 4



# STEP 5 COMPLETE





# ITEM:200701Q (В1-В3)



Inner Size: 61.00"W x 81.00"



Note: Dimension tolerence ± 5%



## ASSEMBLY INSTRUCTIONS COASTER FINE FURNITURE



Fine Furniture for every stage of life

200704 *Mirror* 

REVISION 0 : 01/05/2009 REVISION 1 : 01/09/2012 REVISION 2 : 12/22/2020

# COASTER

#### **ASSEMBLY INSTRUCTIONS**

#### **ASSEMBLY TIPS:**

- 1. Remove hardware from box and sort by size.
- 2. Please check to see that all hardware and parts are present prior to start of assembly.
- 3. Please follow attached instructions in the same sequence as numbered to assure fast & easy assembly.



#### WARNING!

- 1. Don't attempt to repair or modify parts that are broken or defective. Please contact the store immediately.
- 2. This product is for home use only and not intended for commercial estab