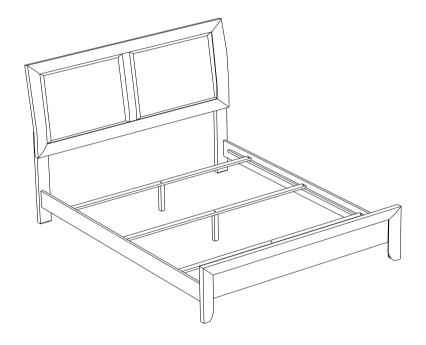

## **PARTS IDENTIFICATION**

#### **B1 (BOX 1)**

| Α          | HEADBOARD PANEL                               |  | 1PC  |
|------------|-----------------------------------------------|--|------|
| В          | LEFT HEADBOARD LEG                            |  | 1PC  |
| С          | RIGHT HEADBOARD LEG                           |  | 1PC  |
| B2 (BOX 2) |                                               |  |      |
| D          | FOOTBOARD                                     |  | 1PC  |
| B3 (BOX 3) |                                               |  |      |
| E          | BED SLAT                                      |  | 3PCS |
| F          | BED SLAT SUPPORT WITH LEVELER                 |  | 3PCS |
| G          | BED RAIL                                      |  | 2PCS |
| НВ         | 200701Q(B1) *FROM BOX 1<br>HEADBOARD COMPLETE |  | 1PC  |
| D          | 200701Q(B2) FROM BOX 2<br>FOOTBOARD           |  | 1PC  |