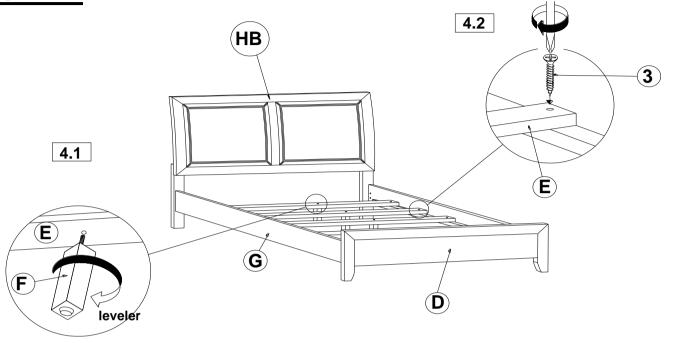

or defective. Please contact the store immediately.
- 2. This product is for home use only and not intended for commercial establishments.

## **HARDWARE IDENTIFICATION**

#### Z-B1 (BOX 1) - HARDWARE PACK IS LOCATED IN 200701Q (B1)

1 BOLT (M6 x 35mm - BLK)



6PCS

2 ALLEN WRENCH (M4 x 60mm - BLK)



1PC

#### Z-B3 (BOX 3) - HARDWARE PACK IS LOCATED IN 200701Q (B3)

3 FLAT HEAD SCREW (M4 x 32mm - RBW)



6PCS

#### NOTE:

Phillips head screw driver is required in the assembly process; however, manufacturer does not provide this item.

# ITEM:200701Q (B1-B3)



COASTERFURNITURE.COM

### **ASSEMBLY INSTRUCTIONS**

## STEP 1



\*\*BACK VIEW\*\*

Note: Please put item on soft surface.

# STEP 2



## STEP 3



PAGE 4 OF 5

# ITEM:200701Q (B1-B3)



### **ASSEMBLY INSTRUCTIONS**

## STEP 4



# STEP 5 COMPLETE





# ITEM:200701Q (В1-В3)



Inner Size: 61.00"W x 81.00"



Note: Dimension tolerence ± 5%



## ASSEMBLY INSTRUCTIONS COASTER FINE FURNITURE



Fine Furniture for every stage of life

200704 *Mirror* 

REVISION 0 : 01/05/2009 REVISION 1 : 01/09/2012 REVISION 2 : 12/22/2020

# COASTER

#### **ASSEMBLY INSTRUCTIONS**

#### **ASSEMBLY TIPS:**

- 1. Remove hardware from box and sort by size.
- 2. Please check to see that all hardware and parts are present prior to start of assembly.
- 3. Please follow attached instructions in the same sequence as numbered to assure fast & easy assembly.



#### WARNING!

- 1. Don't attempt to repair or modify parts that are broken or defective. Please contact the store immediately.
- 2. This product is for home use only and not intended