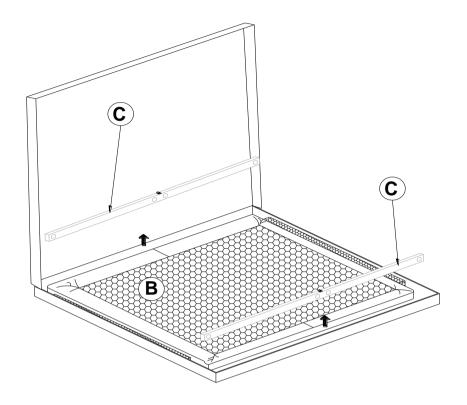

SSEMBLY INSTRUCTIONS**

#### **ASSEMBLY TIPS:**

- 1. Remove hardware from box and sort by size.
- 2. Please check to see that all hardware and parts are present prior to start of assembly.
- 3. Please follow attached instructions in the same sequence as numbered to assure fast & easy assembly.



#### WARNING!

- 1. Don't attempt to repair or modify parts that are broken or defective. Please contact the store immediately.
- 2. This product is for home use only and not intended for commercial establishments.



ASSEMBLY TIME

10 MINUTES

## **PARTS IDENTIFICATION**

DRESSER
A FROM BOX ITEM
#200703



1PC

B MIRROR



1PC

C MIRROR SUPPORT (PACKED WITH MIRROR)



2PCS

### **HARDWARE IDENTIFICATION**

1 FLAT HEAD SCREW (M4 x 32mm - RBW)



12PCS



### **ASSEMBLY INSTRUCTIONS**

## STEP 1



## STEP 2



\*\*BACK VIEW\*\*

PAGE 3 OF 4



### **ASSEMBLY INSTRUCTIONS**

## STEP 3



# STEP 4 COMPLETE





PAGE 4 OF 4





Note: Dimension tolerence ± 5%