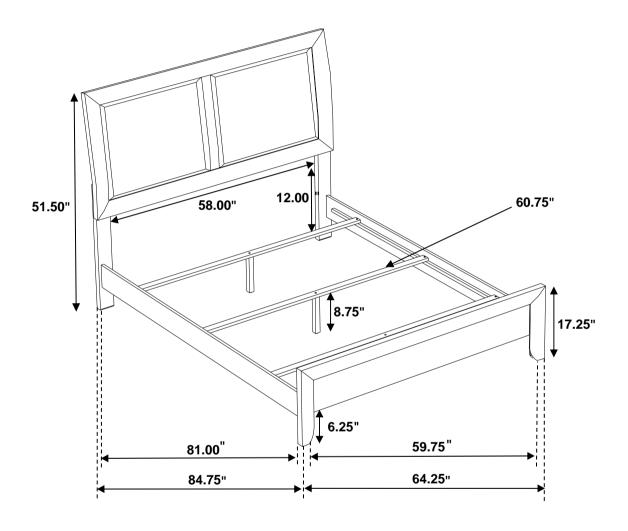

# ITEM:200701Q (В1-В3)

Inner Size: 61.00"W x 81.00"

Note: Dimension tolerence ± 5%