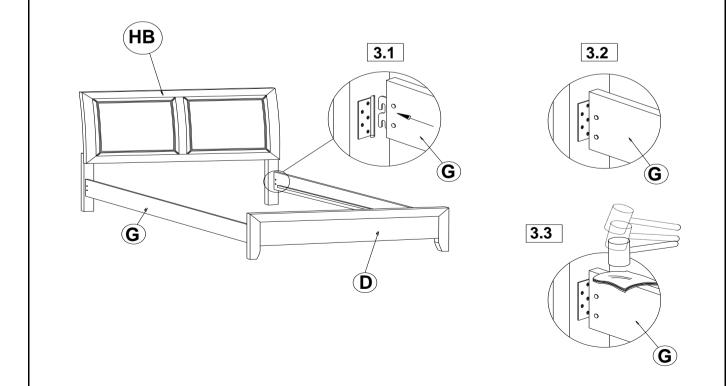

#### **WARNING!**

- 1. Don't attempt to repair or modify parts that are broken or defective. Please contact the store immediately.
- 2. This product is for home use only and not intended for commercial establishments.

## **HARDWARE IDENTIFICATION**

#### Z-B1 (BOX 1) - HARDWARE PACK IS LOCATED IN 200701Q (B1)

1 BOLT (M6 x 35mm - BLK)



6PCS

2 ALLEN WRENCH (M4 x 60mm - BLK)



1PC

#### Z-B3 (BOX 3) - HARDWARE PACK IS LOCATED IN 200701Q (B3)

3 FLAT HEAD SCREW (M4 x 32mm - RBW)



6PCS

#### NOTE:

Phillips head screw driver is required in the assembly process; however, manufacturer does not provide this item.

# ITEM:200701Q (B1-B3)



COASTERFURNITURE.COM

### **ASSEMBLY INSTRUCTIONS**

## STEP 1



\*\*BACK VIEW\*\*

Note: Please put item on soft surface.

# STEP 2



## STEP 3



PAGE 4 OF 5

# ITEM:200701Q (B1-B3)



### **ASSEMBLY INSTRUCTIONS**

## STEP 4



# STEP 5 COMPLETE





# ITEM:200701Q (В1-В3)



Inner Size: 61.00"W x 81.00"



Note: Dimension tolerence ± 5%



## ASSEMBLY INSTRUCTIONS COASTER FINE FURNITURE



Fine Furniture for every stage of life

200704 *Mirror* 

REVISION 0 : 01/05/2009 REVISION 1 : 01/09/2012 REVISION 2 : 12/22/2020

# COASTER

#### **ASSEMBLY INSTRUCTIONS**

#### **ASSEMBLY TIPS:**

- 1. Remove hardware from box and sort by size.
- 2. Please check to see that all hardware and parts are present prior to start of assembly.
- 3. Please follow attached instructions in the same sequence as numbered to assure fast & easy assembly.



#### WARNING!

- 1. Don't attempt to repair or modify parts that are broken or defective. Please con