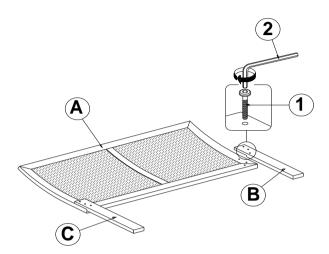

sy assembly.



#### **WARNING!**

- 1. Don't attempt to repair or modify parts that are broken or defective. Please contact the store immediately.
- 2. This product is for home use only and not intended for commercial establishments.

## **HARDWARE IDENTIFICATION**

#### Z-B1 (BOX 1) - HARDWARE PACK IS LOCATED IN 200701Q (B1)

1 BOLT (M6 x 35mm - BLK)



6PCS

2 ALLEN WRENCH (M4 x 60mm - BLK)



1PC

#### Z-B3 (BOX 3) - HARDWARE PACK IS LOCATED IN 200701Q (B3)

3 FLAT HEAD SCREW (M4 x 32mm - RBW)



6PCS

#### NOTE:

Phillips head screw driver is required in the assembly process; however, manufacturer does not provide this item.

# ITEM:200701Q (B1-B3)



COASTERFURNITURE.COM

### **ASSEMBLY INSTRUCTIONS**

## STEP 1



\*\*BACK VIEW\*\*

Note: Please put item on soft surface.

# STEP 2



## STEP 3



PAGE 4 OF 5

# ITEM:200701Q (B1-B3)



### **ASSEMBLY INSTRUCTIONS**

## STEP 4



# STEP 5 COMPLETE





# ITEM:200701Q (В1-В3)



Inner Size: 61.00"W x 81.00"



Note: Dimension tolerence ± 5%



## ASSEMBLY INSTRUCTIONS COASTER FINE FURNITURE



Fine Furniture for every stage of life

200704 *Mirror* 

REVISION 0 : 01/05/2009 REVISION 1 : 01/09/2012 REVISION 2 : 12/22/2020

# COASTER

#### **ASSEMBLY INSTRUCTIONS**

#### **ASSEMBLY TIPS:**

- 1. Remove hardware from box and sort by size.
- 2. Please check to see that all hardware and parts are present prior to start of assembly.
- 3. Please follow attached instructions in the same sequence as numbered to assure fast & easy assembly.



#### WARNING!

- 1. Don't attempt to repair or modify parts that are broken or defectiv