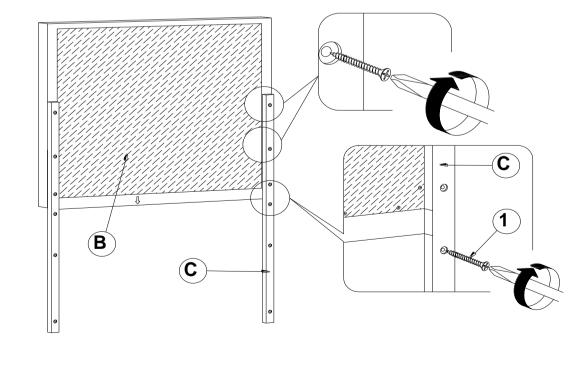

UCTIONS**

#### **ASSEMBLY TIPS:**

- 1. Remove hardware from box and sort by size.
- 2. Please check to see that all hardware and parts are present prior to start of assembly.
- 3. Please follow attached instructions in the same sequence as numbered to assure fast & easy assembly.



#### WARNING!

- 1. Don't attempt to repair or modify parts that are broken or defective. Please contact the store immediately.
- 2. This product is for home use only and not intended for commercial establishments.



ASSEMBLY TIME

10 MINUTES

## **PARTS IDENTIFICATION**

DRESSER
A FROM BOX ITEM
#200703



1PC

B MIRROR



1PC

C MIRROR SUPPORT (PACKED WITH MIRROR)



2PCS

### **HARDWARE IDENTIFICATION**

1 FLAT HEAD SCREW (M4 x 32mm - RBW)



12PCS



### **ASSEMBLY INSTRUCTIONS**

## STEP 1



## STEP 2



\*\*BACK VIEW\*\*

PAGE 3 OF 4



### **ASSEMBLY INSTRUCTIONS**

## STEP 3



# STEP 4 COMPLETE





PAGE 4 OF 4





Note: Dimension tolerence ± 5%