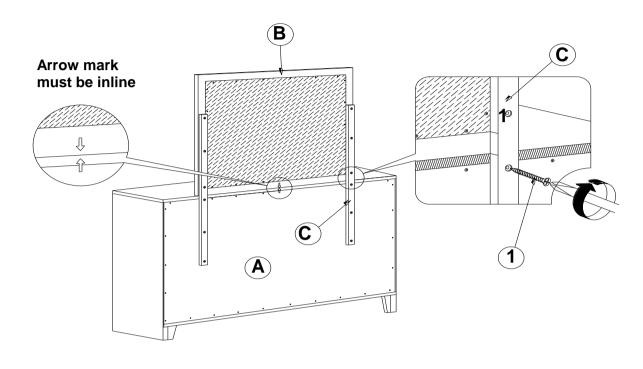

## **PARTS IDENTIFICATION**

DRESSER
A FROM BOX ITEM
#200703

1PC

B MIRROR

1PC

C MIRROR SUPPORT (PACKED WITH MIRROR)

2PCS

### **HARDWARE IDENTIFICATION**

1 FLAT HEAD SCREW (M4 x 32mm - RBW)

12PCS

## STEP 1