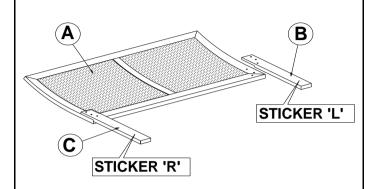

## **PARTS IDENTIFICATION**

DRESSER
A FROM BOX ITEM
#200703

1PC

B MIRROR

1PC

C MIRROR SUPPORT (PACKED WITH MIRROR)

2PCS