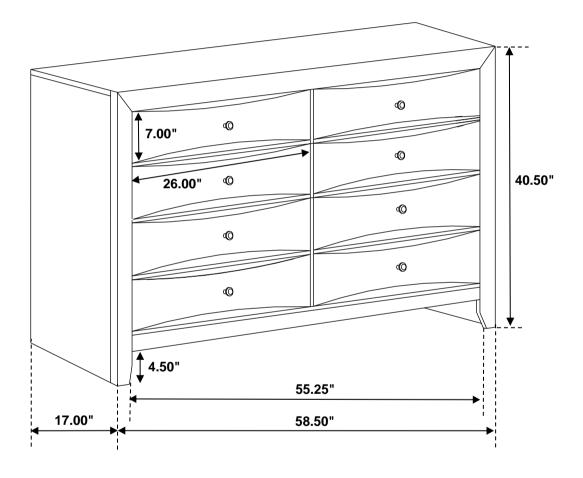

Inner Size of Drawer: 23.50"W X 12.50"D X 5.25"H X 1.25"T

Note: Dimension tolerance ± 5%