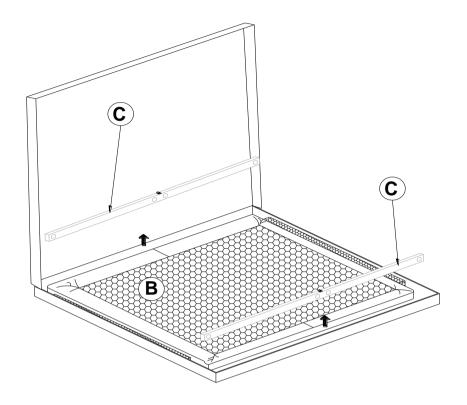

BLY INSTRUCTIONS**

#### **ASSEMBLY TIPS:**

- 1. Remove hardware from box and sort by size.
- 2. Please check to see that all hardware and parts are present prior to start of assembly.
- 3. Please follow attached instructions in the same sequence as numbered to assure fast & easy assembly.



#### WARNING!

- 1. Don't attempt to repair or modify parts that are broken or defective. Please contact the store immediately.
- 2. This product is for home use only and not intended for commercial establishments.



ASSEMBLY TIME

10 MINUTES

### **PARTS IDENTIFICATION**

DRESSER
A FROM BOX ITEM
#200703



1PC

B MIRROR



1PC

C MIRROR SUPPORT (PACKED WITH MIRROR)



2PCS

#### **HARDWARE IDENTIFICATION**

1 FLAT HEAD SCREW (M4 x 32mm - RBW)



12PCS



#### **ASSEMBLY INSTRUCTIONS**

### STEP 1



## STEP 2



\*\*BACK VIEW\*\*

PAGE 3 OF 4



#### **ASSEMBLY INSTRUCTIONS**

## STEP 3



# STEP 4 COMPLETE





PAGE 4 OF 4





Note: Dimension tolerance ± 5%



## ASSEMBLY INSTRUCTIONS COASTER FINE FURNITURE



Fine Furniture for every stage of life

200704 *Mirror* 

REVISION 0 : 01/05/2009 REVISION 1 : 01/09/2012 REVISION 2 : 12/22/2020

# COASTER

#### **ASSEMBLY INSTRUCTIONS**

#### **ASSEMBLY TIPS:**

- 1. Remove hardware from box and sort by size.
- 2. Please check to see that all hardware and parts are present prior to start of assembly.
- 3. Please follow attached instructions in the same sequence as numbered to assure fast & easy assembly.



#### WARNING!

- 1. Don't attempt to repair or modify parts that are broken or defective. Please contact the store immediately.
- 2.