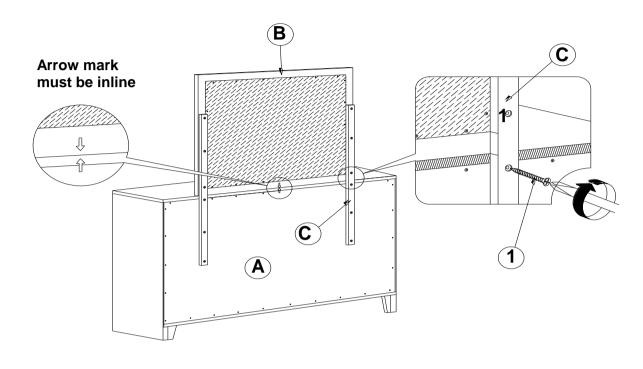

### **PARTS IDENTIFICATION**

DRESSER
A FROM BOX ITEM
#200703

1PC

B MIRROR

1PC

C MIRROR SUPPORT (PACKED WITH MIRROR)

2PCS

#### **HARDWARE IDENTIFICATION**

1 FLAT HEAD SCREW (M4 x 32mm - RBW)

12PCS

## STEP 2

\*\*BACK VIEW\*\*

PAGE 3 OF 4

## STEP 3