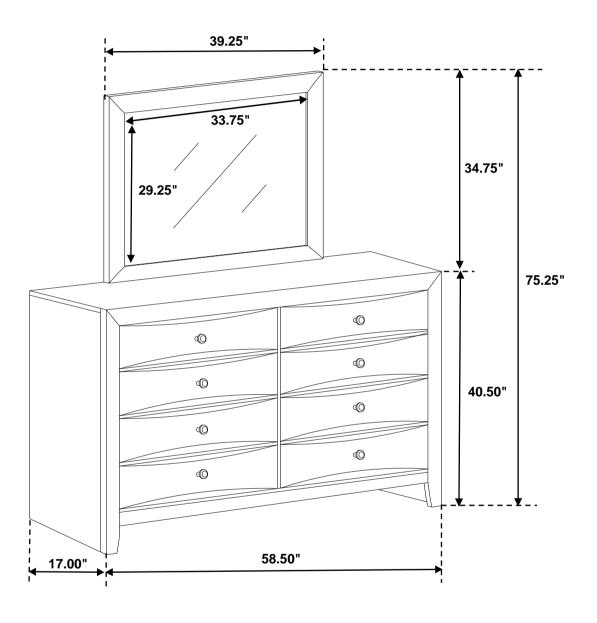

Inner Size of Drawer: 23.50"W X 12.50"D X 5.25"H X 1.25"T

Note: Dimension tolerance ± 5%

# STEP 4 COMPLETE

PAGE 4 OF 4

Note: Dimension tolerance ± 5%

# STEP 4 COMPLETE

PAGE 4 OF 4

Note: Dimension tolerence ± 5%