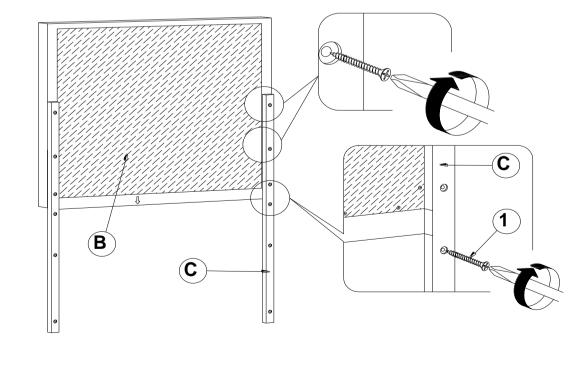

ONS**

#### **ASSEMBLY TIPS:**

- 1. Remove hardware from box and sort by size.
- 2. Please check to see that all hardware and parts are present prior to start of assembly.
- 3. Please follow attached instructions in the same sequence as numbered to assure fast & easy assembly.



#### WARNING!

- 1. Don't attempt to repair or modify parts that are broken or defective. Please contact the store immediately.
- 2. This product is for home use only and not intended for commercial establishments.



ASSEMBLY TIME

10 MINUTES

### **PARTS IDENTIFICATION**

DRESSER
A FROM BOX ITEM
#200703



1PC

B MIRROR



1PC

C MIRROR SUPPORT (PACKED WITH MIRROR)



2PCS

#### **HARDWARE IDENTIFICATION**

1 FLAT HEAD SCREW (M4 x 32mm - RBW)



12PCS



#### **ASSEMBLY INSTRUCTIONS**

### STEP 1



## STEP 2



\*\*BACK VIEW\*\*

PAGE 3 OF 4



#### **ASSEMBLY INSTRUCTIONS**

## STEP 3



# STEP 4 COMPLETE





PAGE 4 OF 4





Note: Dimension tolerance ± 5%



## ASSEMBLY INSTRUCTIONS COASTER FINE FURNITURE



Fine Furniture for every stage of life

200704 *Mirror* 

REVISION 0 : 01/05/2009 REVISION 1 : 01/09/2012 REVISION 2 : 12/22/2020

# COASTER

#### **ASSEMBLY INSTRUCTIONS**

#### **ASSEMBLY TIPS:**

- 1. Remove hardware from box and sort by size.
- 2. Please check to see that all hardware and parts are present prior to start of assembly.
- 3. Please follow attached instructions in the same sequence as numbered to assure fast & easy assembly.



#### WARNING!

- 1. Don't attempt to repair or modify parts that are broken or defective. Please contact the store immediately.
- 2. This product