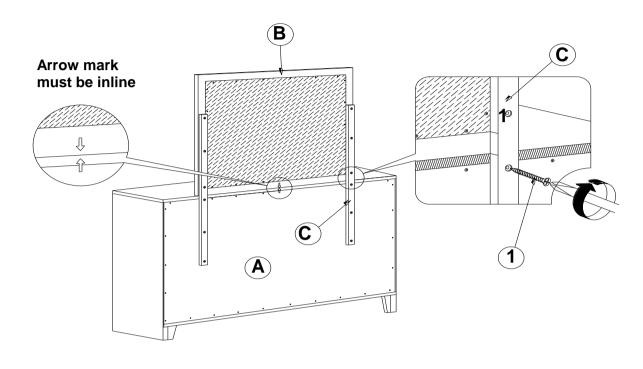

- 2. Please check to see that all hardware and parts are present prior to start of assembly.
- 3. Please follow attached instructions in the same sequence as numbered to assure fast & easy assembly.



#### WARNING!

- 1. Don't attempt to repair or modify parts that are broken or defective. Please contact the store immediately.
- 2. This product is for home use only and not intended for commercial establishments.



ASSEMBLY TIME

10 MINUTES

### **PARTS IDENTIFICATION**

DRESSER
A FROM BOX ITEM
#200703



1PC

B MIRROR



1PC

C MIRROR SUPPORT (PACKED WITH MIRROR)



2PCS

#### **HARDWARE IDENTIFICATION**

1 FLAT HEAD SCREW (M4 x 32mm - RBW)



12PCS



#### **ASSEMBLY INSTRUCTIONS**

### STEP 1



## STEP 2



\*\*BACK VIEW\*\*

PAGE 3 OF 4



#### **ASSEMBLY INSTRUCTIONS**

## STEP 3



# STEP 4 COMPLETE





PAGE 4 OF 4





Note: Dimension tolerence ± 5%