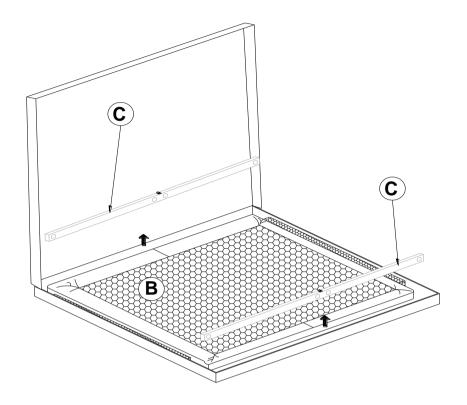

BLY INSTRUCTIONS**

#### **ASSEMBLY TIPS:**

- 1. Remove hardware from box and sort by size.
- 2. Please check to see that all hardware and parts are present prior to start of assembly.
- 3. Please follow attached instructions in the same sequence as numbered to assure fast & easy assembly.



#### WARNING!

- 1. Don't attempt to repair or modify parts that are broken or defective. Please contact the store immediately.
- 2. This product is for home use only and not intended for commercial establishments.



ASSEMBLY TIME

10 MINUTES

### **PARTS IDENTIFICATION**

DRESSER
A FROM BOX ITEM
#200703



1PC

B MIRROR



1PC

C MIRROR SUPPORT (PACKED WITH MIRROR)



2PCS

#### **HARDWARE IDENTIFICATION**

1 FLAT HEAD SCREW (M4 x 32mm - RBW)



12PCS



#### **ASSEMBLY INSTRUCTIONS**

### STEP 1



## STEP 2



\*\*BACK VIEW\*\*

PAGE 3 OF 4



#### **ASSEMBLY INSTRUCTIONS**

## STEP 3



# STEP 4 COMPLETE





PAGE 4 OF 4





Note: Dimension tolerence ± 5%