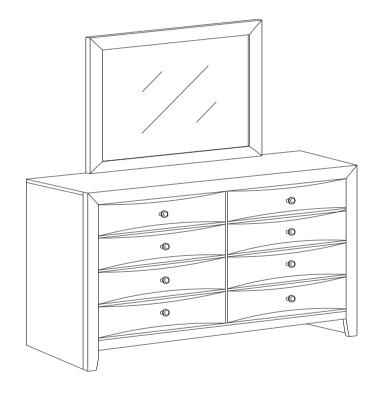

### **PARTS IDENTIFICATION**

DRESSER
A FROM BOX ITEM
#200703

1PC

B MIRROR

1PC

C MIRROR SUPPORT (PACKED WITH MIRROR)

2PCS