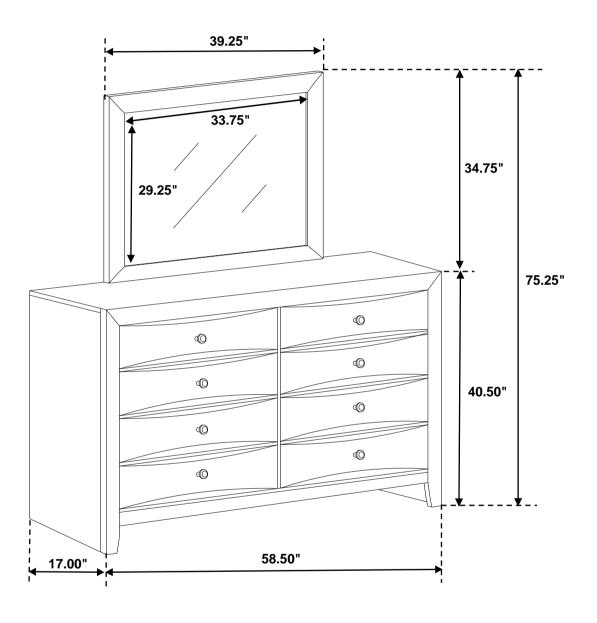

Inner Size of Drawer: 23.50"W X 12.50"D X 5.25"H X 1.25"T

Note: Dimension tolerance ± 5%