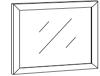

### **PARTS IDENTIFICATION**

DRESSER
A FROM BOX ITEM
#200703

1PC

B MIRROR

1PC

C MIRROR SUPPORT (PACKED WITH MIRROR)

2PCS