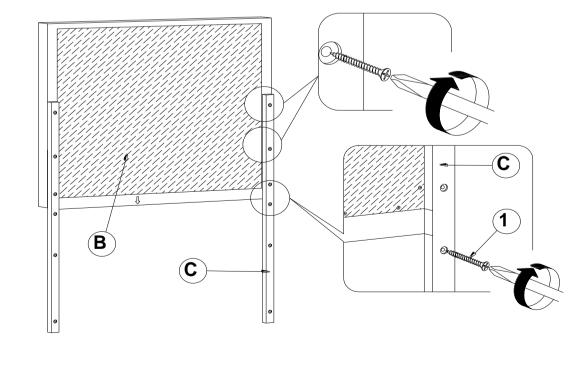

ONS**

#### **ASSEMBLY TIPS:**

- 1. Remove hardware from box and sort by size.
- 2. Please check to see that all hardware and parts are present prior to start of assembly.
- 3. Please follow attached instructions in the same sequence as numbered to assure fast & easy assembly.



#### WARNING!

- 1. Don't attempt to repair or modify parts that are broken or defective. Please contact the store immediately.
- 2. This product is for home use only and not intended for commercial establishments.



ASSEMBLY TIME

10 MINUTES

### **PARTS IDENTIFICATION**

DRESSER
A FROM BOX ITEM
#200703



1PC

B MIRROR



1PC

C MIRROR SUPPORT (PACKED WITH MIRROR)



2PCS

#### **HARDWARE IDENTIFICATION**

1 FLAT HEAD SCREW (M4 x 32mm - RBW)



12PCS



#### **ASSEMBLY INSTRUCTIONS**

### STEP 1



## STEP 2



\*\*BACK VIEW\*\*

PAGE 3 OF 4



#### **ASSEMBLY INSTRUCTIONS**

## STEP 3



# STEP 4 COMPLETE





PAGE 4 OF 4





Note: Dimension tolerence ± 5%