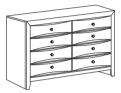

### **PARTS IDENTIFICATION**

DRESSER
A FROM BOX ITEM
#200703

1PC

B MIRROR

1PC

C MIRROR SUPPORT (PACKED WITH MIRROR)

2PCS