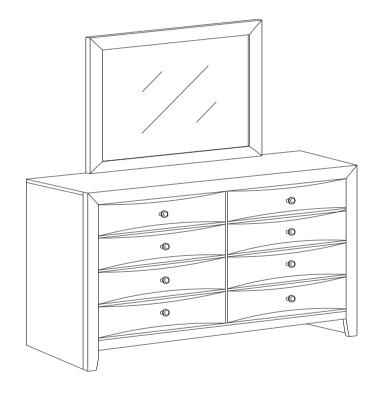

# STEP 4 COMPLETE

PAGE 4 OF 4

Note: Dimension tolerance ± 5%

# STEP 4 COMPLETE

PAGE 4 OF 4

Note: Dimension tolerence ± 5%