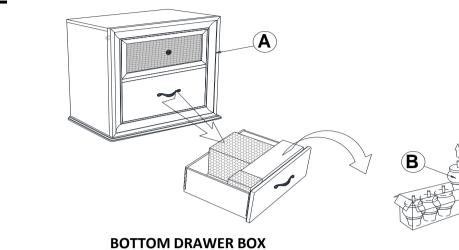

# ITEM:200893 ASSEMBLY INSTRUCTIONS

### <u>STEP 1</u>

#### **BOTTOM DRAWER BOX**

STEP 2