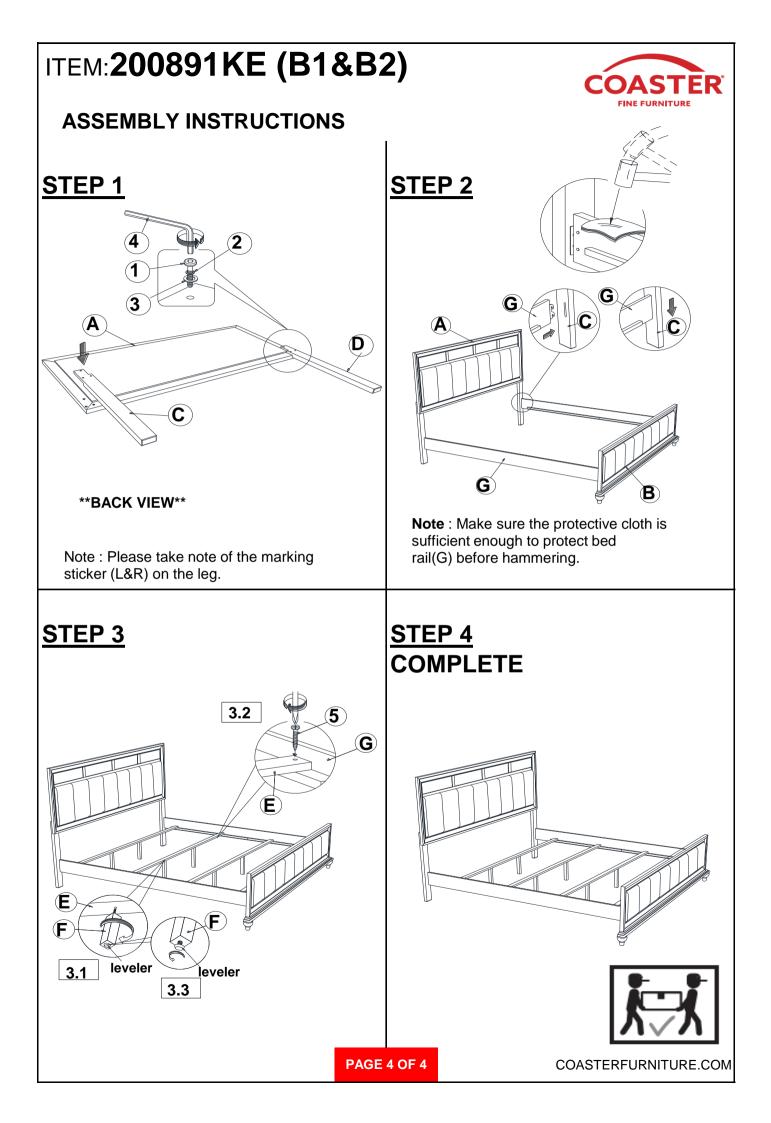

# ITEM:200891KE (B1&B2)

### **ASSEMBLY INSTRUCTIONS**

#### **ASSEMBLY TIPS:**

- 1. Remove hardware from box and sort by size.
- 2. Please check to see that all hardware and parts are present prior to start of assembly.
- 3. Please follow attached instructions in the same sequence as numbered to assure fast & easy assembly.