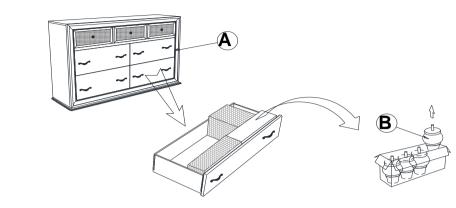

### **PARTS IDENTIFICATION**

A DRESSER

1PC

B BUN FOOT

4PCS

### <u>STEP 1</u>

#### **BOTTOM DRAWER BOX**

STEP 2