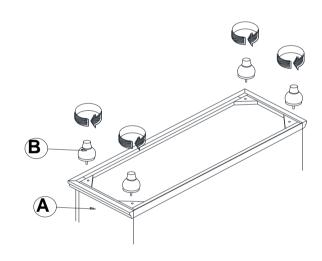

ISION 0 : 04/13/2016 REVISION 1 : 06/15/2017 REVISION 2 : 08/15/2019

PAGE 1 OF 3

### ITEM: 200893 ASSEMBLY INSTRUCTIONS



#### **ASSEMBLY TIPS:**

- 1. Remove hardware from box and sort by size.
- 2. Please check to see that all hardware and parts are present prior to start of assembly.
- 3. Please follow attached instructions in the same sequence as numbered to assure fast & easy assembly.



#### WARNING!

1. Don't attempt to repair or modify parts that are broken or defective. Please contact the store immediately.

2. This product is for home use only and not intended for commercial establishments.



### ASSEMBLY TIME



### **PARTS IDENTIFICATION**

A DRESSER



1PC

B BUN FOOT



4PCS

# ITEM:200893 ASSEMBLY INSTRUCTIONS



### <u>STEP 1</u>



#### **BOTTOM DRAWER BOX**

STEP 2



### STEP 3 COMPLETE



PAGE 3 OF 3