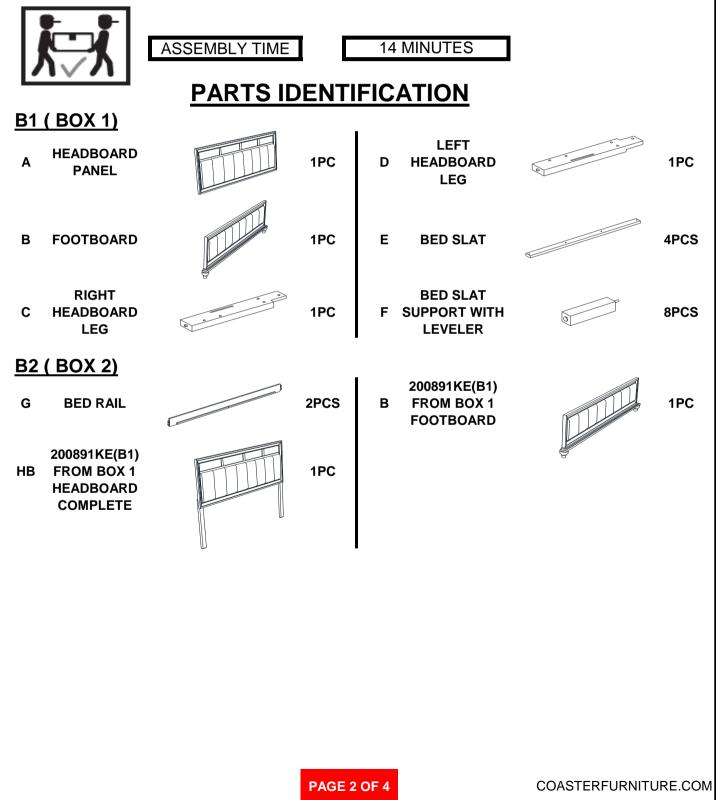

### **HARDWARE IDENTIFICATION**

### Z-B1 (BOX 1) - HARDWARE PACK IS LOCATED IN 200891KE (B1)

| 1 | BOLT<br>(M6 x 30mm - BLK)            |            | 6PCS |
|---|--------------------------------------|------------|------|
| 2 | LOCK WASHER<br>(1/4" - BLK)          | Ø          | 6PCS |
| 3 | FLAT WASHER<br>(1/4"ID x 13mm - BLK) | $\bigcirc$ | 6PCS |
| 4 | ALLEN WRENCH<br>(M4 x 60mm - BLK)    |            | 1PC  |
| 5 | FLAT HEAD SCREW<br>(M4 x 32mm - RBW) |            | 8PCS |

#### NOTE:

Phillips head screw driver is required in the assembly process; however, manufacturer does not provide this item.