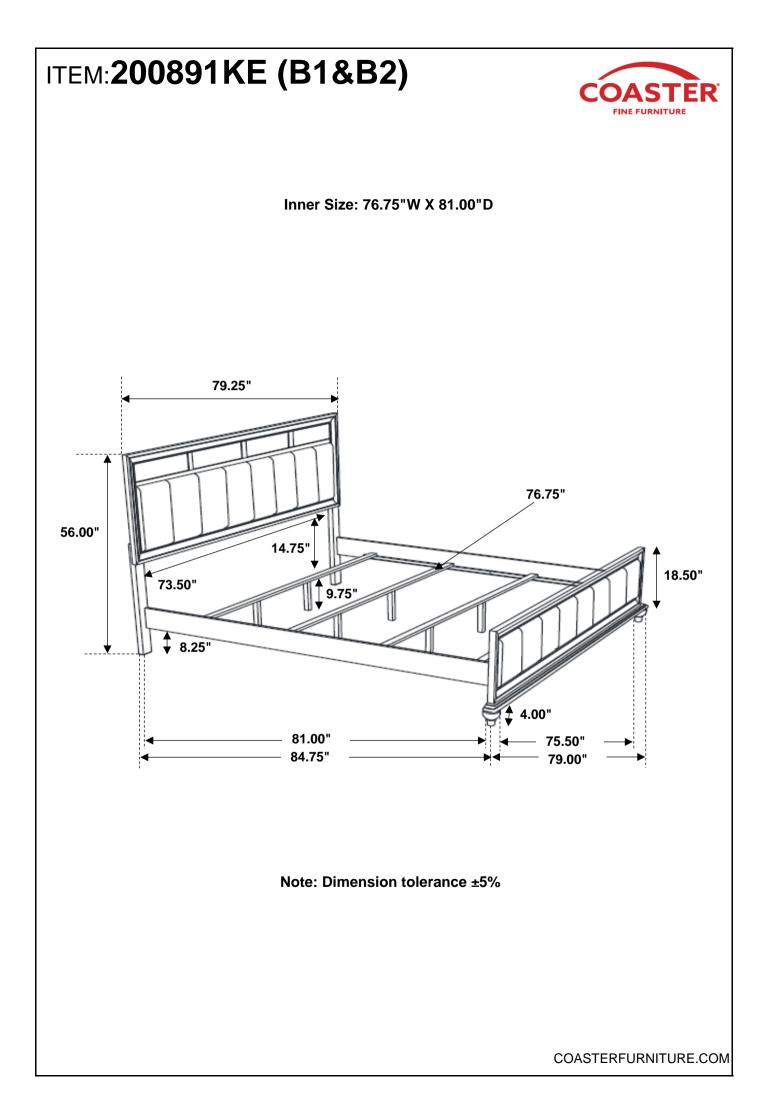

t to repair or modify parts that are broken or defective. Please contact the store immediately.

2. This product is for home use only and not intended for commercial establishments.

### **HARDWARE IDENTIFICATION**

### Z-B1 (BOX 1) - HARDWARE PACK IS LOCATED IN 200891KE (B1)

| 1 | BOLT<br>(M6 x 30mm - BLK)            |            | 6PCS |
|---|--------------------------------------|------------|------|
| 2 | LOCK WASHER<br>(1/4" - BLK)          | Ø          | 6PCS |
| 3 | FLAT WASHER<br>(1/4"ID x 13mm - BLK) | $\bigcirc$ | 6PCS |
| 4 | ALLEN WRENCH<br>(M4 x 60mm - BLK)    |            | 1PC  |
| 5 | FLAT HEAD SCREW<br>(M4 x 32mm - RBW) |            | 8PCS |

#### NOTE:

Phillips head screw driver is required in the assembly process; however, manufacturer does not provide this item.









# ASSEMBLY INSTRUCTIONS COASTER FINE FURNITURE



Fine Furniture for every stage of life



REVISION 0 : 04/13/2016 REVISION 1 : 08/15/2019



### ITEM: 200892 ASSEMBLY INSTRUCTIONS



#### ASSEMBLY TIPS:

- 1. Remove hardware from box and sort by size.
- 2. Please check to see that all hardware and parts are present prior to start of assembly.
- 3. Please follow attached instructions in the same sequence as numbered to assure fast & easy assembly.



#### WARNING!

1. Don't attempt to repair or modify parts that are broken or defective. Please contact the store immediately.

2. This product is for home use only and not intended for commercial establishments.



### ASSEMBLY TIME

5 MINUTES

### PARTS IDENTIFICATION

A NIGHTSTAND



1PC

#### B BUN FOOT

4PCS

PAGE 2 OF 3

# ITEM:20089