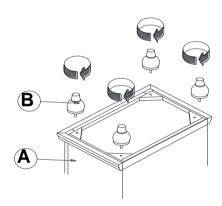

ne Furniture for every stage of life



REVISION 0 : 04/13/2016 REVISION 1 : 08/15/2019



### ITEM: 200892 ASSEMBLY INSTRUCTIONS



#### ASSEMBLY TIPS:

- 1. Remove hardware from box and sort by size.
- 2. Please check to see that all hardware and parts are present prior to start of assembly.
- 3. Please follow attached instructions in the same sequence as numbered to assure fast & easy assembly.



#### WARNING!

1. Don't attempt to repair or modify parts that are broken or defective. Please contact the store immediately.

2. This product is for home use only and not intended for commercial establishments.



### ASSEMBLY TIME

5 MINUTES

### PARTS IDENTIFICATION

A NIGHTSTAND



1PC

#### B BUN FOOT

4PCS

PAGE 2 OF 3

# ITEM:200892 ASSEMBLY INSTRUCTIONS



### <u>STEP 1</u>



STEP 2



### STEP 3 COMPLETE



PAGE 3 OF 3







# ASSEMBLY INSTRUCTIONS COASTER FINE FURNITURE



Fine Furniture for every stage of life



REVISION 0 : 04/13/2016 REVISION 1 : 06/15/2017 REVISION 2 : 08/15/2019

PAGE 1 OF 3

### ITEM: 200893 ASSEMBLY INSTRUCTIONS



#### **ASSEMBLY TIPS:**

- 1. Remove hardware from box and sort by size.
- 2. Please check to see that all hardware and parts are present prior to start of assembly.
- 3. Please follow attached instructions in the same sequence as numbered to assure fast & easy assembly.



#### WARNING!

1. Don't attempt to repair or modify parts that are broken or defective. Please contact the store immediately.

2. This product is for home use only and not intended for commercial establishments.



### ASSEMBLY TIME



### **PARTS IDENTIFICATIO