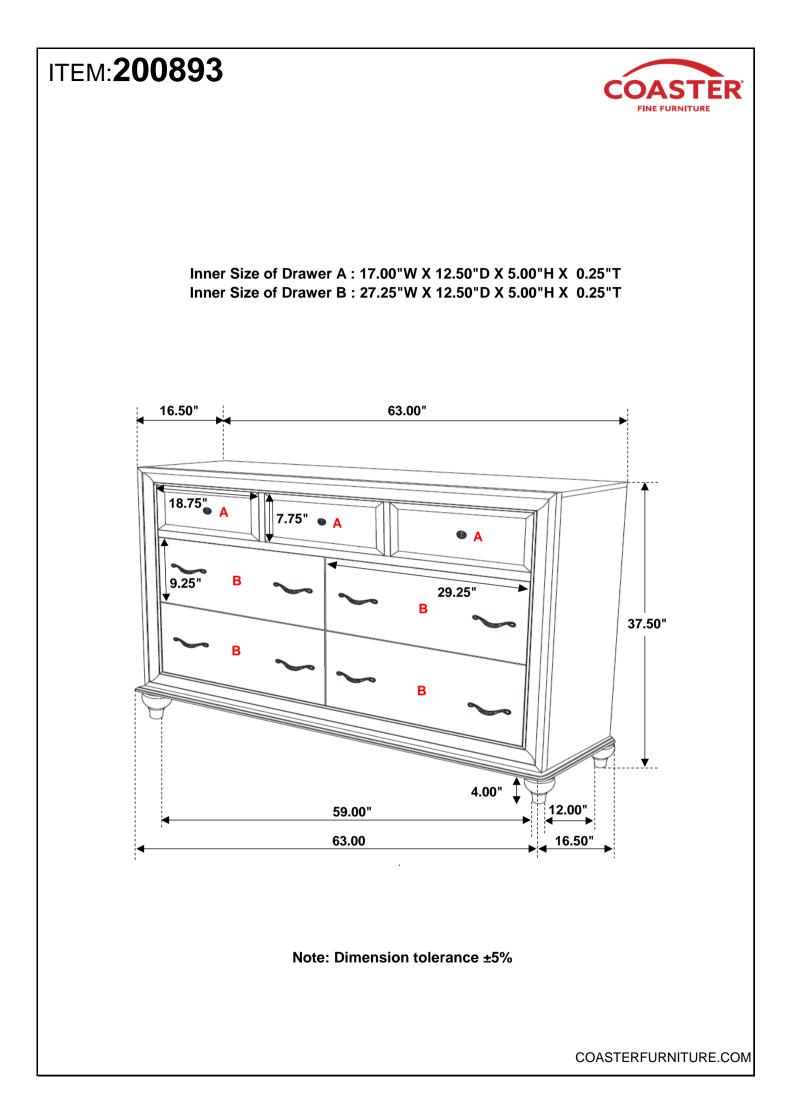

### ITEM: 200893 ASSEMBLY INSTRUCTIONS

### **PARTS IDENTIFICATION**

A DRESSER

1PC

B BUN FOOT

4PCS