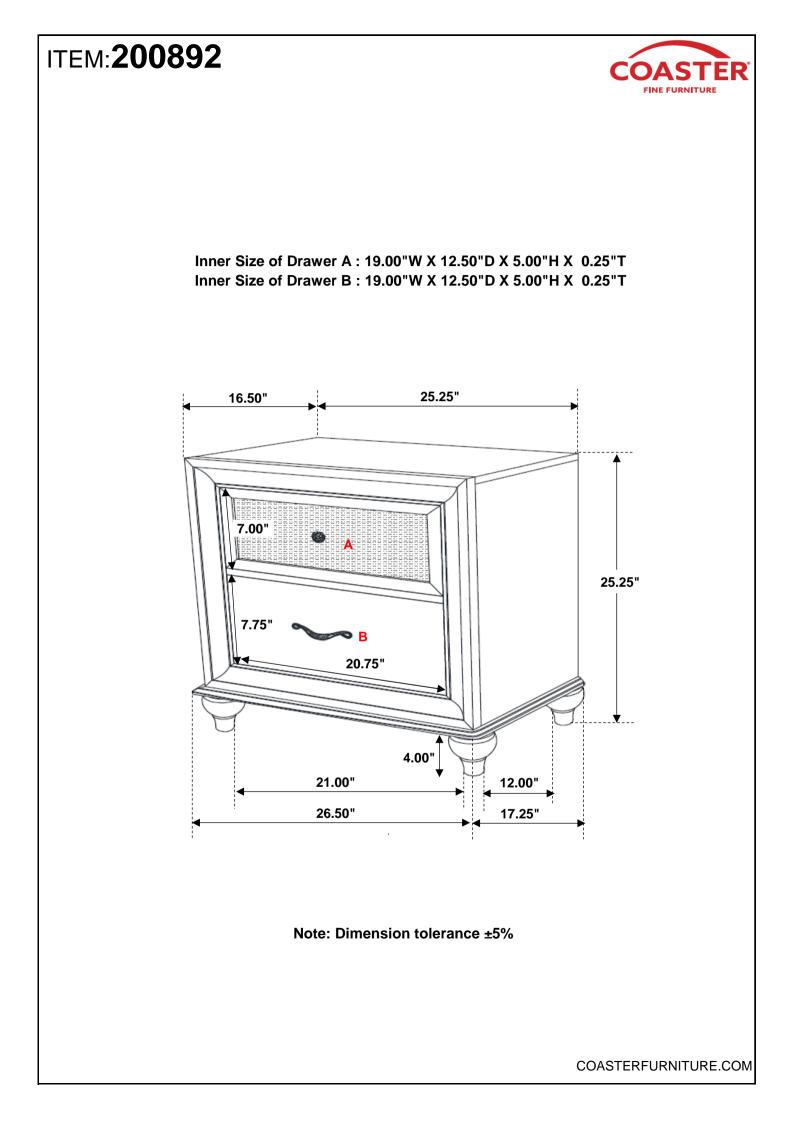

### ITEM: 200892 ASSEMBLY INSTRUCTIONS

### PARTS IDENTIFICATION

A NIGHTSTAND

1PC

#### B BUN FOOT

4PCS

PAGE 2 OF 3