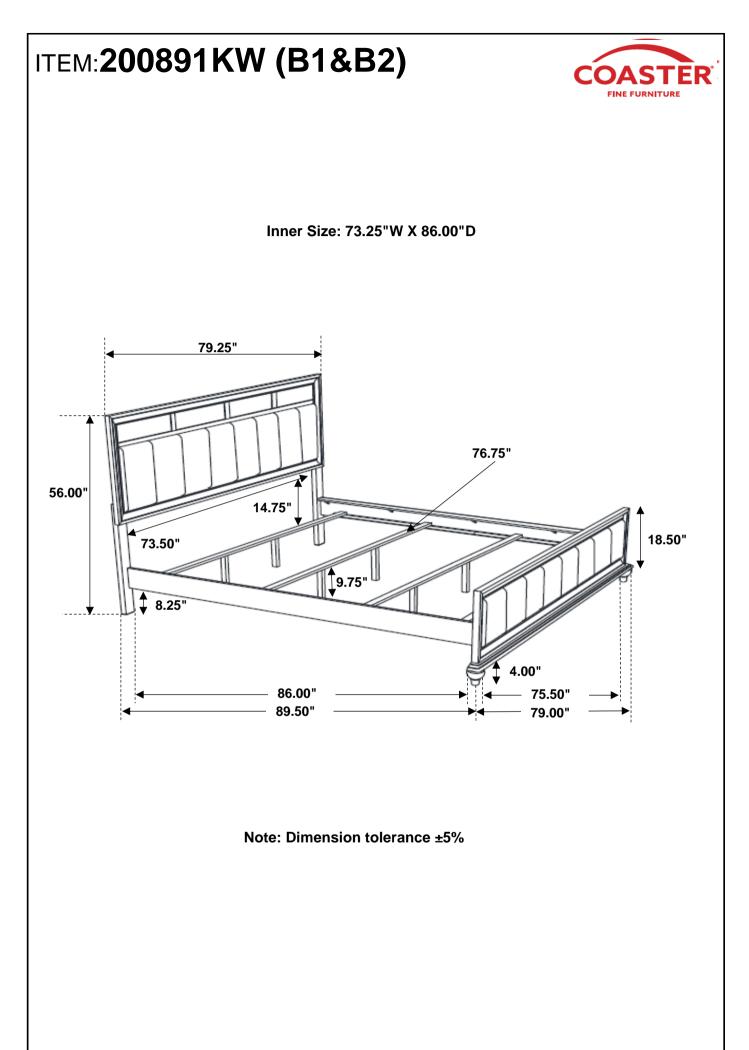

not intended for commercial establishments.

## **HARDWARE IDENTIFICATION**

### Z-B1 (BOX 1) - HARDWARE PACK IS LOCATED IN 200891KW (B1)

| 1 | BOLT<br>(M6 x 30mm - BLK)            | <u>()) — лининини</u> | 6PCS |
|---|--------------------------------------|-----------------------|------|
| 2 | LOCK WASHER<br>(1/4" - BLK)          | $\bigcirc$            | 6PCS |
| 3 | FLAT WASHER<br>(1/4"ID x 13mm - BLK) | $\bigcirc$            | 6PCS |
| 4 | ALLEN WRENCH<br>(M4 x 60mm - BLK)    |                       | 1PC  |
| 5 | FLAT HEAD SCREW<br>(M4 x 32mm - RBW) |                       | 8PCS |

#### NOTE:

Phillips head screw driver is required in the assembly process; however, manufacturer does not provide this item.

PAGE 3 OF 4

# ITEM:200891KW (B1&B2)

### 

## **ASSEMBLY INSTRUCTIONS**







# ASSEMBLY INSTRUCTIONS COASTER FINE FURNITURE



Fine Furniture for every stage of life



REVISION 0 : 04/13/2016 REVISION 1 : 08/15/2019



## ITEM: 200892 ASSEMBLY INSTRUCTIONS



### ASSEMBLY TIPS:

- 1. Remove hardware from box and sort by size.
- 2. Please check to see that all hardware and parts are present prior to start of assembly.
- 3. Please follow attached instructions in the same sequence as numbered to assure fast & easy assembly.



#### WARNING!

1. Don't attempt to repair or modify parts that are broken or defective. Please contact the store immediately.

2. This product is for home use only and not intended for commercial establishments.



## ASSEMBLY TIME

5 MINUTES

# PARTS IDENTIFICATION

A NIGHTSTAND



1PC

#### B BUN FOOT

4PCS

PAGE 2 OF 3

# ITEM:200892 ASS