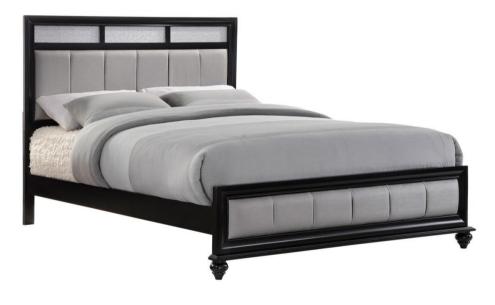

# ASSEMBLY INSTRUCTIONS COASTER FINE FURNITURE



Fine Furniture for every stage of life



REVISION 0 : 04/13/2016 REVISION 1 : 08/15/2019

PAGE 1 OF 4

# ITEM:200891KW (B1&B2)

## **ASSEMBLY INSTRUCTIONS**



### ASSEMBLY TIPS:

- 1. Remove hardware from box and sort by size.
- 2. Please check to see that all hardware and parts are present prior to start of assembly.
- 3. Please follow attached instructions in the same sequence as numbered to assure fast & easy assembly.



#### WARNING!

1. Don't attempt to repair or modify parts that are broken or defective. Please contact the store immediately.

2. This product is for home use only and not intended for commercial establishments.



# ITEM:200891KW (B1&B2)

## **ASSEMBLY INSTRUCTIONS**



### **ASSEMBLY TIPS:**

- 1. Remove hardware from box and sort by size.
- 2. Please check to se