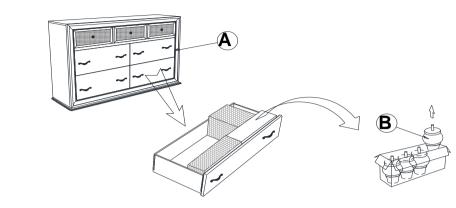

## **PARTS IDENTIFICATION**

A DRESSER

1PC

B BUN FOOT

4PCS

# <u>STEP 1</u>

### **BOTTOM DRAWER BOX**

STEP 2