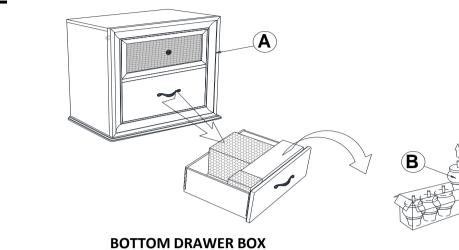

# ITEM:200893 ASSEMBLY INSTRUCTIONS

# <u>STEP 1</u>

### **BOTTOM DRAWER BOX**

STEP 2