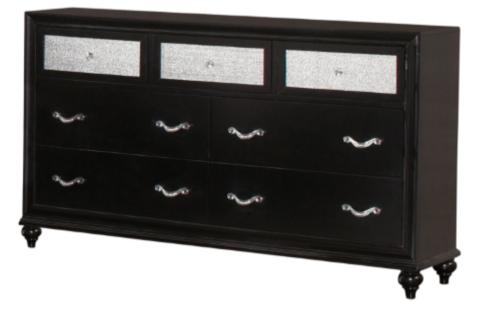

# ITEM: 200893 ASSEMBLY INSTRUCTIONS

## **PARTS IDENTIFICATION**

A DRESSER

1PC

B BUN FOOT

4PCS