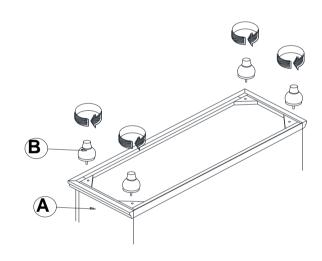

## **PARTS IDENTIFICATION**

A DRESSER

1PC

B BUN FOOT

4PCS

### **BOTTOM DRAWER BOX**

STEP 2