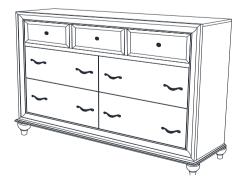

3/2016 REVISION 1 : 06/15/2017 REVISION 2 : 08/15/2019

PAGE 1 OF 3

# ITEM: 200893 ASSEMBLY INSTRUCTIONS



### **ASSEMBLY TIPS:**

- 1. Remove hardware from box and sort by size.
- 2. Please check to see that all hardware and parts are present prior to start of assembly.
- 3. Please follow attached instructions in the same sequence as numbered to assure fast & easy assembly.



#### WARNING!

1. Don't attempt to repair or modify parts that are broken or defective. Please contact the store immediately.

2. This product is for home use only and not intended for commercial establishments.



## ASSEMBLY TIME



## **PARTS IDENTIFICATION**

A DRESSER



1PC

B BUN FOOT



4PCS

# ITEM:200893 ASSEMBLY INSTRUCTIONS



# <u>STEP 1</u>



### **BOTTOM DRAWER BOX**

STEP 2



## STEP 3 COMPLETE



PAGE 3 OF 3