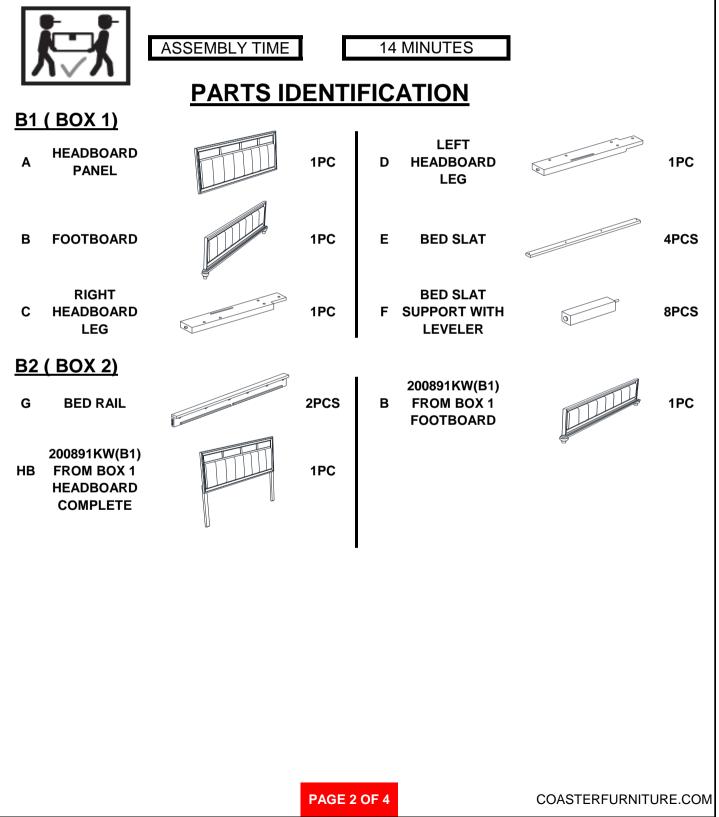

## **HARDWARE IDENTIFICATION**

### Z-B1 (BOX 1) - HARDWARE PACK IS LOCATED IN 200891KW (B1)

| 1 | BOLT<br>(M6 x 30mm - BLK)            | <u>()) — лининини</u> | 6PCS |
|---|--------------------------------------|-----------------------|------|
| 2 | LOCK WASHER<br>(1/4" - BLK)          | $\bigcirc$            | 6PCS |
| 3 | FLAT WASHER<br>(1/4"ID x 13mm - BLK) | $\bigcirc$            | 6PCS |
| 4 | ALLEN WRENCH<br>(M4 x 60mm - BLK)    |                       | 1PC  |
| 5 | FLAT HEAD SCREW<br>(M4 x 32mm - RBW) |                       | 8PCS |

#### NOTE:

Phillips head screw driver is required in the assembly process; however, manufacturer does not provide this item.

PAGE 3 OF 4