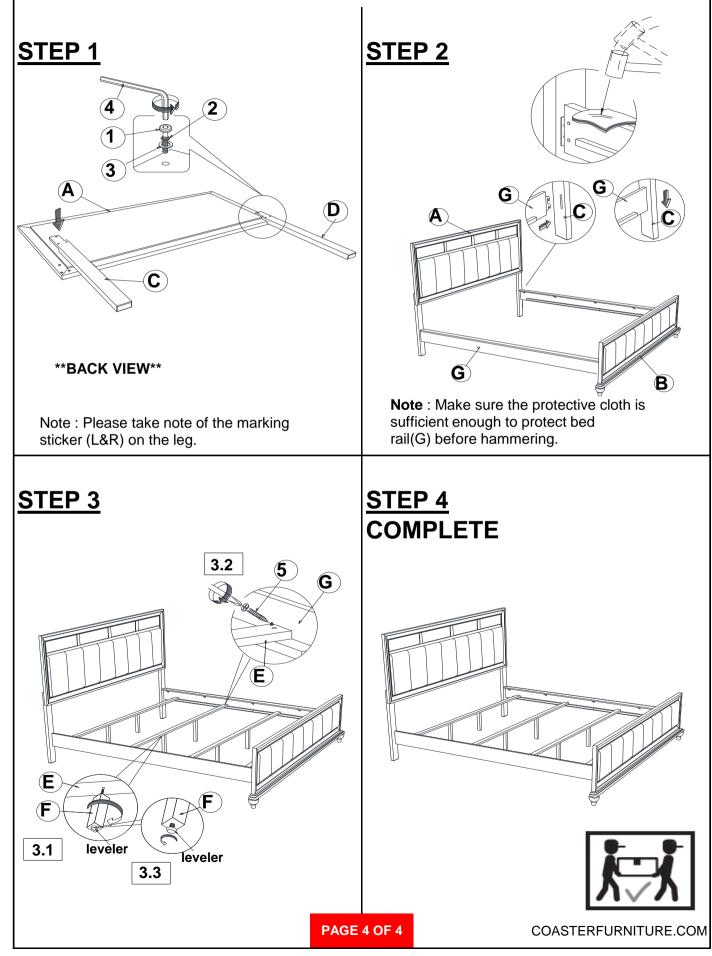

nd not intended for commercial establishments.

## **HARDWARE IDENTIFICATION**

### Z-B1 (BOX 1) - HARDWARE PACK IS LOCATED IN 200891KW (B1)

| 1 | BOLT<br>(M6 x 30mm - BLK)            | <u>()) — лининини</u> | 6PCS |
|---|--------------------------------------|-----------------------|------|
| 2 | LOCK WASHER<br>(1/4" - BLK)          | $\bigcirc$            | 6PCS |
| 3 | FLAT WASHER<br>(1/4"ID x 13mm - BLK) | $\bigcirc$            | 6PCS |
| 4 | ALLEN WRENCH<br>(M4 x 60mm - BLK)    |                       | 1PC  |
| 5 | FLAT HEAD SCREW<br>(M4 x 32mm - RBW) |                       | 8PCS |

#### NOTE:

Phillips head screw driver is required in the assembly process; however, manufacturer does not provide this item.

PAGE 3 OF 4

# ITEM:200891KW (B1&B2)

### 

## **ASSEMBLY INSTRUCTIONS**







# ASSEMBLY INSTRUCTIONS COASTER FINE FURNITURE



Fine Furniture for every stage of life



REVISION 0 : 04/13/2016 REVISION 1 : 08/15/2019



## ITEM: 200892 ASSEMBLY INSTRUCTIONS



### ASSEMBLY TIPS:

- 1. Remove hardware from box and sort by size.
- 2. Please check to see that all hardware and parts are present prior to start of assembly.
- 3. Please follow attached instructions in the same sequence as numbered to assure fast & easy assembly.



#### WARNING!

1. Don't attempt to repair or modify parts that are broken or defective. Please contact the store immediately.

2. This product is for home use only and not intended for commercial establishments.



## ASSEMBLY TIME

5 MINUTES

# PARTS IDENTIFICATION

A NIGHTSTAND



1PC

#### B BUN FOOT

4PCS

PAGE 2 OF 3

# ITEM:200892 A