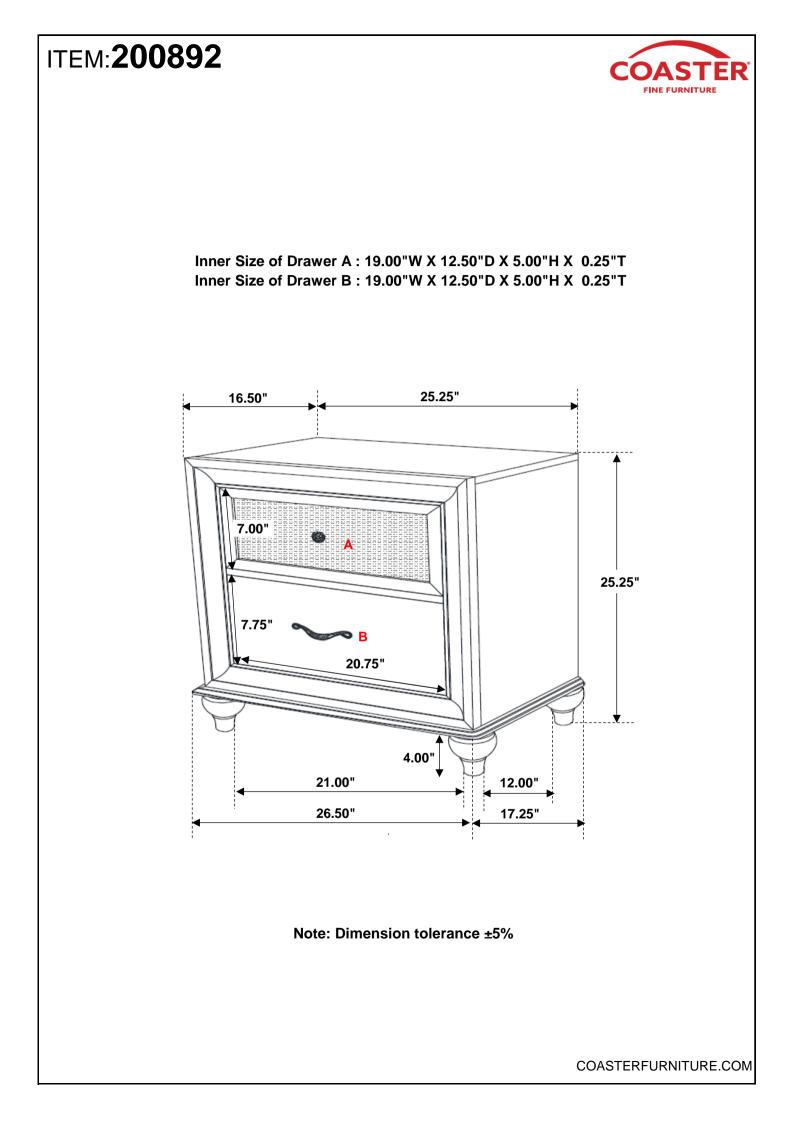

## ITEM: 200892 ASSEMBLY INSTRUCTIONS

# PARTS IDENTIFICATION

A NIGHTSTAND

1PC

#### B BUN FOOT

4PCS

PAGE 2 OF 3