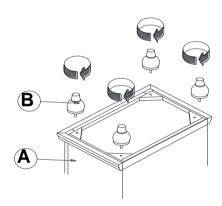

## **PARTS IDENTIFICATION**

A DRESSER

1PC

B BUN FOOT

4PCS

### **BOTTOM DRAWER BOX**

STEP 2

## STEP 3 COMPLETE

PAGE 3 OF 3