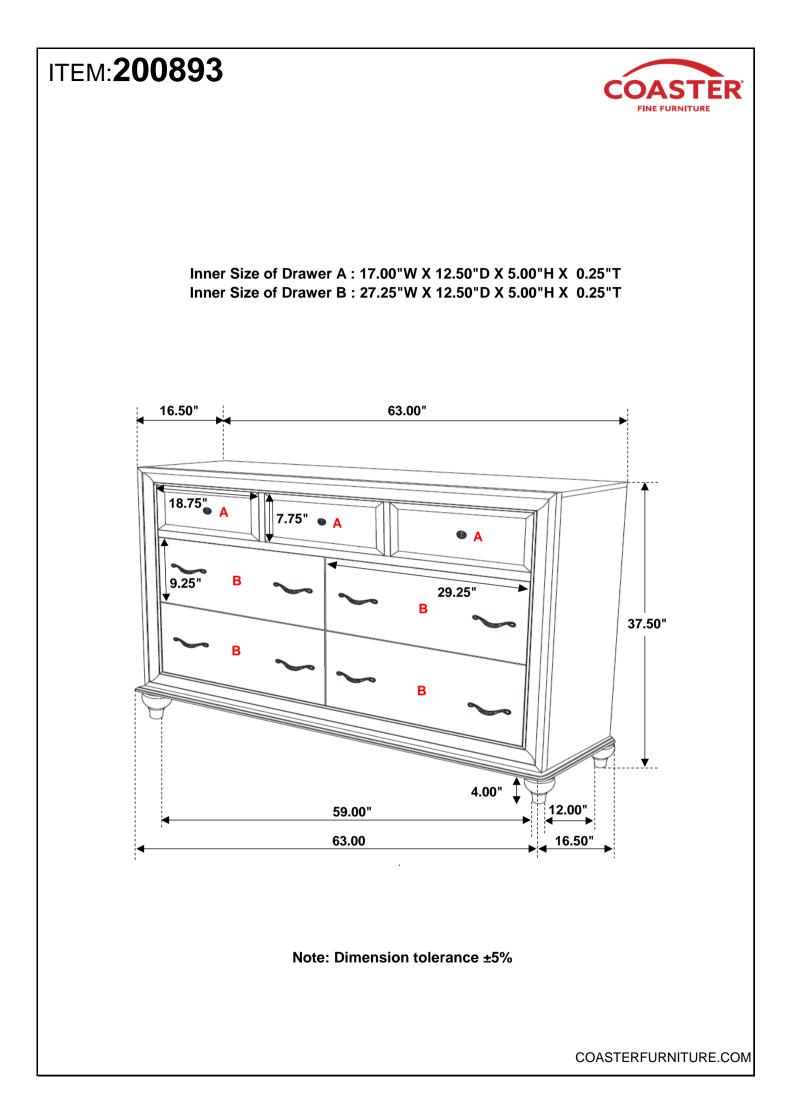

# ITEM: 200893 ASSEMBLY INSTRUCTIONS

## **PARTS IDENTIFICATION**

A DRESSER

1PC

B BUN FOOT

4PCS