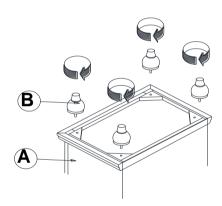

Fine Furniture for every stage of life



REVISION 0 : 04/13/2016 REVISION 1 : 08/15/2019



## ITEM: 200892 ASSEMBLY INSTRUCTIONS



#### ASSEMBLY TIPS:

- 1. Remove hardware from box and sort by size.
- 2. Please check to see that all hardware and parts are present prior to start of assembly.
- 3. Please follow attached instructions in the same sequence as numbered to assure fast & easy assembly.



#### WARNING!

1. Don't attempt to repair or modify parts that are broken or defective. Please contact the store immediately.

2. This product is for home use only and not intended for commercial establishments.



## ASSEMBLY TIME

5 MINUTES

## PARTS IDENTIFICATION

A NIGHTSTAND



1PC

#### B BUN FOOT

4PCS

PAGE 2 OF 3

# ITEM:200892 ASSEMBLY INSTRUCTIONS



## <u>STEP 1</u>



STEP 2



## STEP 3 COMPLETE



PAGE 3 OF 3









Fine Furniture for every stage of life



REVISION 0 : 04/13/2016 REVISION 1 : 06/15/2017 REVISION 2 : 08/15/2019

PAGE 1 OF 3

## ITEM: 200893 ASSEMBLY INSTRUCTIONS



#### **ASSEMBLY TIPS:**

- 1. Remove hardware from box and sort by size.
- 2. Please check to see that all hardware and parts are present prior to start of assembly.
- 3. Please follow attached instructions in the same sequence as numbered to assure fast & easy assembly.



#### WARNING!

1. Don't attempt to repair or modify parts that are broken or defective. Please contact the store immediately.

2. This product is for home use only and not intended for commercial establishments.



## ASSEMBLY TIME



## **PARTS IDENTIFICATION**

A DRESSER



1PC

B BUN FOOT



4PCS

# ITEM:20