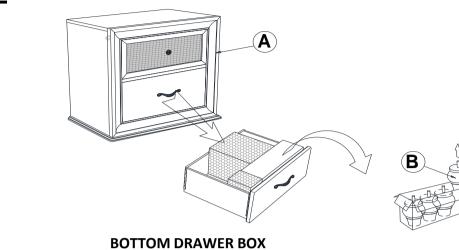

# ITEM:200893 ASSEMBLY INSTRUCTIONS

## <u>STEP 1</u>

#### **BOTTOM DRAWER BOX**

STEP 2