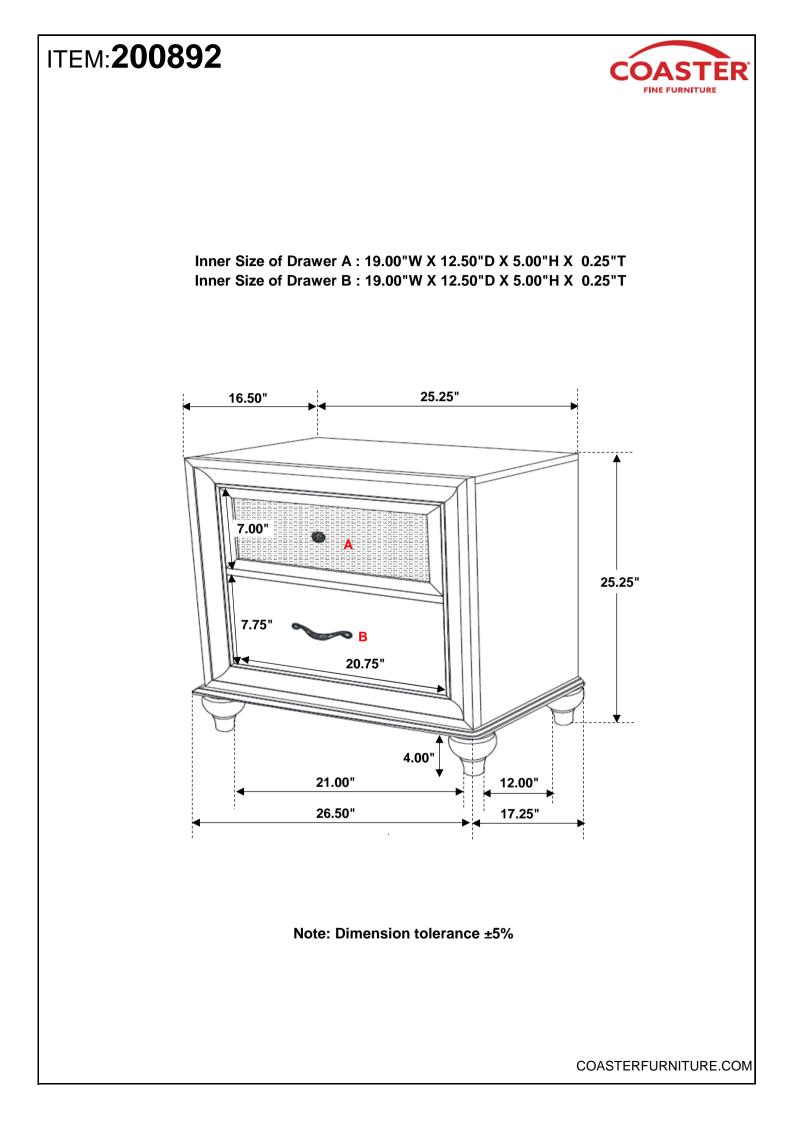

## ITEM: 200892 ASSEMBLY INSTRUCTIONS

## PARTS IDENTIFICATION

A NIGHTSTAND

1PC

#### B BUN FOOT

4PCS

PAGE 2 OF 3