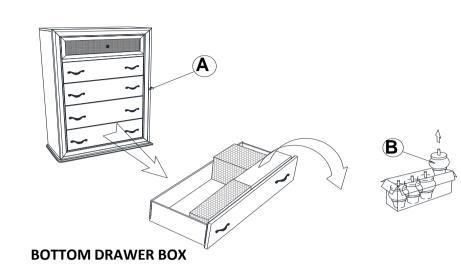

Fine Furniture for every stage of life



REVISION 0 : 04/13/2016 REVISION 1 : 06/15/2017 REVISION 2 : 08/15/2019



## ITEM: 200895 ASSEMBLY INSTRUCTIONS



#### ASSEMBLY TIPS:

- 1. Remove hardware from box and sort by size.
- 2. Please check to see that all hardware and parts are present prior to start of assembly.
- 3. Please follow attached instructions in the same sequence as numbered to assure fast & easy assembly.



#### WARNING!

1. Don't attempt to repair or modify parts that are broken or defective. Please contact the store immediately.

2. This product is for home use only and not intended for commercial establishments.



#### ASSEMBLY TIME

5 MINUTES

## **PARTS IDENTIFICATION**

A CHEST



1PC

#### B BUN FOOT

4PCS

# ITEM:200895 ASSEMBLY INSTRUCTIONS



## <u>STEP 1</u>



<u>STEP 2</u>



## STEP 3 COMPLETE



PAGE 3 OF 3