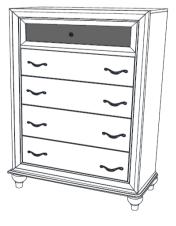

REVISION 0 : 04/13/2016 REVISION 1 : 06/15/2017 REVISION 2 : 08/15/2019



## ITEM: 200895 ASSEMBLY INSTRUCTIONS



#### ASSEMBLY TIPS:

- 1. Remove hardware from box and sort by size.
- 2. Please check to see that all hardware and parts are present prior to start of assembly.
- 3. Please follow attached instructions in the same sequence as numbered to assure fast & easy assembly.



#### WARNING!

1. Don't attempt to repair or modify parts that are broken or defective. Please contact the store immediately.

2. This product is for home use only and not intended for commercial establishments.



#### ASSEMBLY TIME

5 MINUTES

## **PARTS IDENTIFICATION**

A CHEST



1PC

#### B BUN FOOT

4PCS

# ITEM:200895 ASSEMBLY INSTRUCTIONS



## <u>STEP 1</u>



<u>STEP 2</u>



## STEP 3 COMPLETE



PAGE 3 OF 3