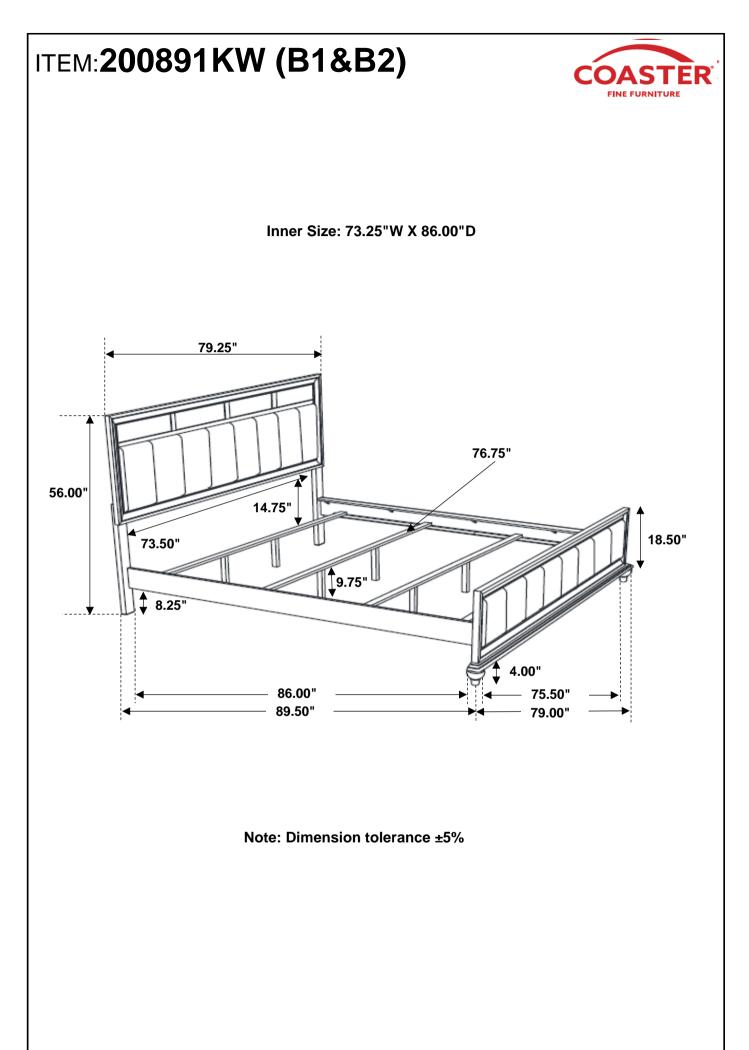

not intended for commercial establishments.

## **HARDWARE IDENTIFICATION**

### Z-B1 (BOX 1) - HARDWARE PACK IS LOCATED IN 200891KW (B1)

| 1 | BOLT<br>(M6 x 30mm - BLK)            | <u>()) — лининини</u> | 6PCS |
|---|--------------------------------------|-----------------------|------|
| 2 | LOCK WASHER<br>(1/4" - BLK)          | $\bigcirc$            | 6PCS |
| 3 | FLAT WASHER<br>(1/4"ID x 13mm - BLK) | $\bigcirc$            | 6PCS |
| 4 | ALLEN WRENCH<br>(M4 x 60mm - BLK)    |                       | 1PC  |
| 5 | FLAT HEAD SCREW<br>(M4 x 32mm - RBW) |                       | 8PCS |

#### NOTE:

Phillips head screw driver is required in the assembly process; however, manufacturer does not provide this item.

PAGE 3 OF 4

# ITEM:200891KW (B1&B2)

#### 

## **ASSEMBLY INSTRUCTIONS**









Fine Furniture for every stage of life



REVISION 0 : 04/13/2016 REVISION 1 : 08/15/2019



## ITEM: 200892 ASSEMBLY INSTRUCTIONS



#### ASSEMBLY TIPS:

- 1. Remove hardware from box and sort by size.
- 2. Please check to see that all hardware and parts are present prior to start of assembly.
- 3. Please follow attached instructions in the same sequence as numbered to assure fast & easy assembly.



#### WARNING!

1. Don't attempt to repair or modify parts that are broken or defective. Please contact the store immediately.

2. This product is for home use only and not intended for commercial establishments.



## ASSEMBLY TIME

5 MINUTES

## PARTS IDENTIFICATION

A NIGHTSTAND



1PC

#### B BUN FOOT

4PCS

PAGE 2 OF 3

# ITEM:200892 ASSEMBLY INSTRUCTIONS



## <u>STEP 1</u>



STEP