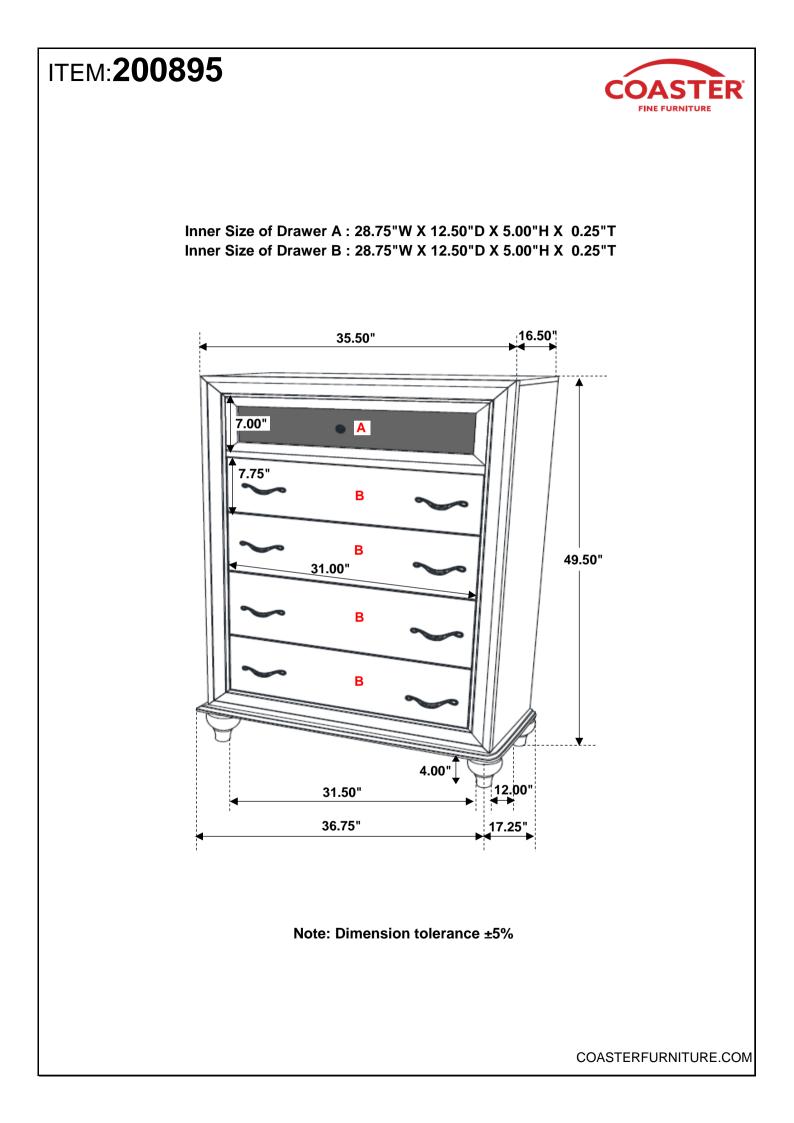

## ITEM: 200895 ASSEMBLY INSTRUCTIONS

## **PARTS IDENTIFICATION**

A CHEST

1PC

#### B BUN FOOT

4PCS