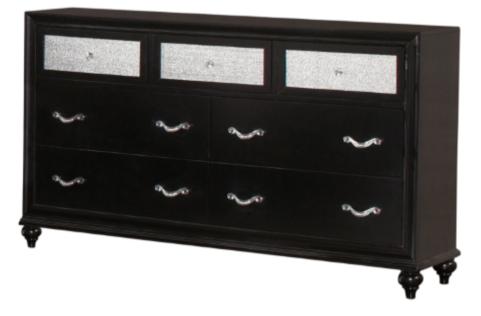

REVISION 0 : 04/13/2016 REVISION 1 : 08/15/2019



## ITEM: 200892 ASSEMBLY INSTRUCTIONS



#### ASSEMBLY TIPS:

- 1. Remove hardware from box and sort by size.
- 2. Please check to see that all hardware and parts are present prior to start of assembly.
- 3. Please follow attached instructions in the same sequence as numbered to assure fast & easy assembly.



#### WARNING!

1. Don't attempt to repair or modify parts that are broken or defective. Please contact the store immediately.

2. This product is for home use only and not intended for commercial establishments.



## ASSEMBLY TIME

5 MINUTES

## PARTS IDENTIFICATION

A NIGHTSTAND



1PC

#### B BUN FOOT

4PCS

PAGE 2 OF 3

# ITEM:200892 ASSEMBLY INSTRUCTIONS



## <u>STEP 1</u>



STEP 2



## STEP 3 COMPLETE



PAGE 3 OF 3









Fine Furniture for every stage of life



REVISION 0 : 04/13/2016 REVISION 1 : 06/15/2017 REVISION 2 : 08/15/2019

PAGE 1 OF 3

## ITEM: 200893 ASSEMBLY INSTRUCTIONS



#### **ASSEMBLY TIPS:**

- 1. Remove hardware from box and sort by size.
- 2. Please check to see that all hardware and parts are present prior to start of assembly.
- 3. Please follow attached instructions in the same sequence as numbered to assure fast & easy assembly.



#### WARNING!

1. Don't attempt to repair or modify parts that are broken or defective. Please contact the store immediately.

2. This product is for home use only and not intended for commercial establishments.



## ASSEMBLY TIME



## **PARTS IDENTIFICATION**

A DRESSER



1PC

B BUN FOOT



4PCS

# ITEM:200893 ASSEMBLY INSTRUCTIONS



## <u>STEP 1<