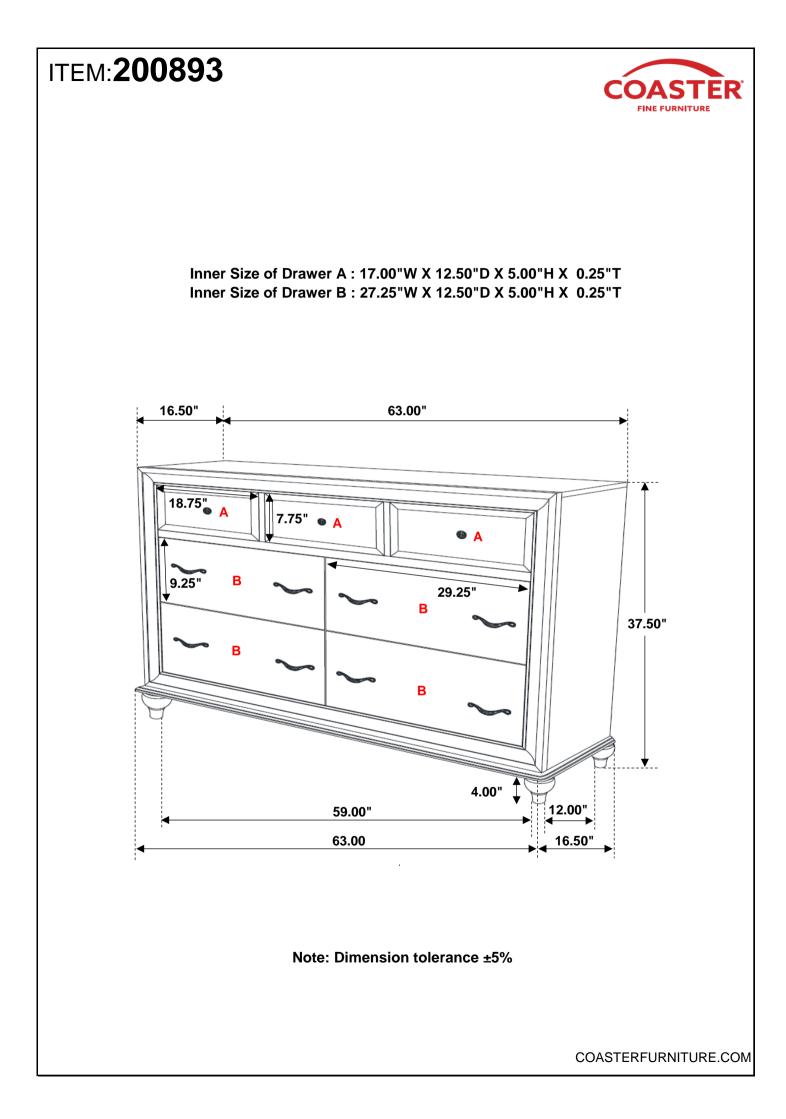

## ITEM: 200893 ASSEMBLY INSTRUCTIONS

## **PARTS IDENTIFICATION**

A DRESSER

1PC

B BUN FOOT

4PCS