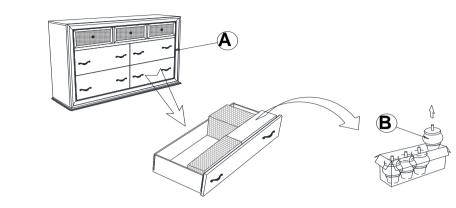

e Furniture for every stage of life



REVISION 0 : 04/13/2016 REVISION 1 : 06/15/2017 REVISION 2 : 08/15/2019

PAGE 1 OF 3

## ITEM: 200893 ASSEMBLY INSTRUCTIONS



#### **ASSEMBLY TIPS:**

- 1. Remove hardware from box and sort by size.
- 2. Please check to see that all hardware and parts are present prior to start of assembly.
- 3. Please follow attached instructions in the same sequence as numbered to assure fast & easy assembly.



#### WARNING!

1. Don't attempt to repair or modify parts that are broken or defective. Please contact the store immediately.

2. This product is for home use only and not intended for commercial establishments.



## ASSEMBLY TIME



## **PARTS IDENTIFICATION**

A DRESSER



1PC

B BUN FOOT



4PCS

# ITEM:200893 ASSEMBLY INSTRUCTIONS



## <u>STEP 1</u>



#### **BOTTOM DRAWER BOX**

STEP 2



## STEP 3 COMPLETE



PAGE 3 OF 3









Fine Furniture for every stage of life



REVISION 0 : 04/13/2016 REVISION 1 : 06/15/2017 REVISION 2 : 08/15/2019



## ITEM: 200895 ASSEMBLY INSTRUCTIONS



#### ASSEMBLY TIPS:

- 1. Remove hardware from box and sort by size.
- 2. Please check to see that all hardware and parts are present prior to start of assembly.
- 3. Please follow attached instructions in the same sequence as numbered to assure fast & easy assembly.



#### WARNING!

1. Don't attempt to repair or modify parts that are broken or defective. Please contact the store immediately.

2. This product is for home use only and not intended for commercial establishments.



#### ASSEMBLY TIME

5 MINUTES

## **PARTS IDENTIFICATION**

A CHEST



1P