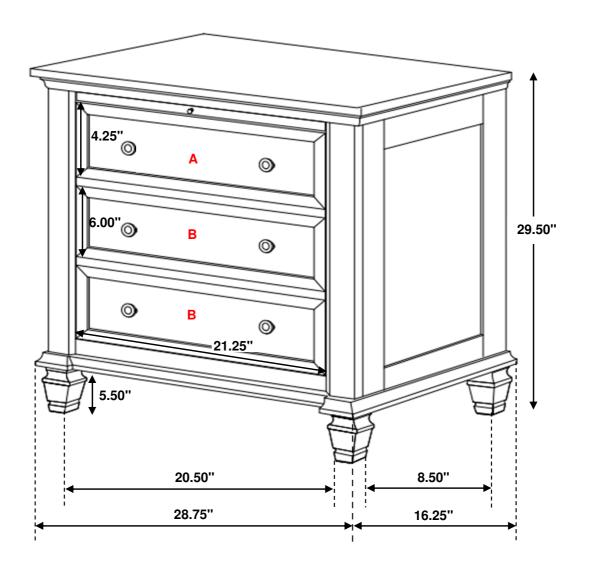

Inner Size of Drawer A: 19.50"W X 12.75"D X 2.75"H X 0.50"T Inner Size of Drawer B: 19.50"W X 12.75"D X 4.00"H X 0.50"T

Note: Dimension tolerance ±5%