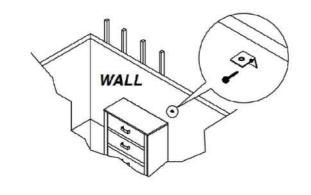

#### STEP 2

Locate the other bracket on the wall over a wall stud and two inches below the mounting bracket secured to the back of furniture. Attach the wall stud using the long screw provided, through the smaller hole.