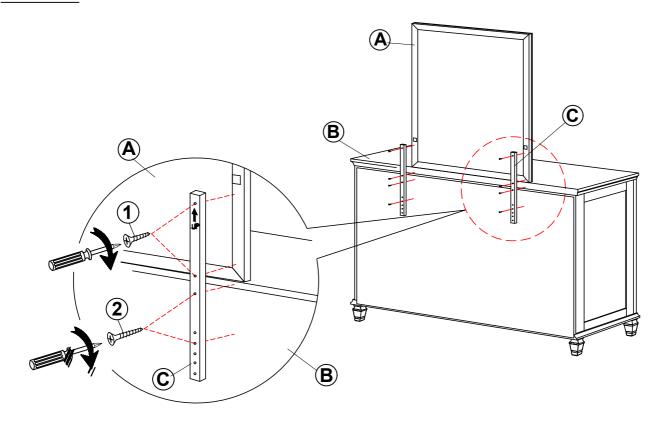

#### PARTS IDENTIFICATION

A MIRROR \_\_\_\_\_\_\_1PC

B DRESSER
\*FROM BOX ITEM#201303

C MIRROR SUPPORT (PACKED WITH DRESSER) 2PCS

#### HARDWARE IDENTIFICATION

1 SHORT FLAT HEAD SCREW (M4 x 32mm - BLK) 4PCS

2 LONG FLAT HEAD SCREW
(M4 x 45mm - BLK) 4PCS

## ASSEMBLY INSTRUCTIONS STEP 1

## STEP 2 COMPLETE

COASTERFURNITURE.COM

PAGE 3 OF 3

Note: Dimension tolerance ±5%