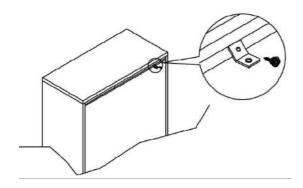

#### **ANTI-TIPPING INSTALLMENT INSTRUCTIONS**

#### **FURNITURE TIPPING RESTRAINT**

#### STEP 1

Attach a bracket securely to the back top rail of the furniture using short screw provided, through the smaller hole.