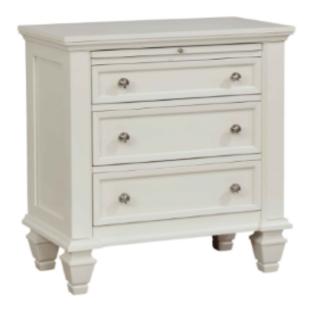

# ASSEMBLY INSTRUCTIONS COASTER FINE FURNITURE



Fine Furniture for every stage of life

## 201302 *Nightstand*

REVISION 0: 04/10/2009 REVISION 1: 01/30/2013 REVISION 2: 02/23/2017 REVISION 3: 08/27/2018 REVISION 4: 10/17/2019

PAGE 1 OF 4



#### **ASSEMBLY INSTRUCTIONS**

#### **ASSEMBLY TIPS:**

- 1. Remove hardware from box and sort by size.
- 2. Please check to see that all hardware and parts are present prior to start of assembly.
- 3. Please follow attached instructions in the same sequence as numbered to assure fast & easy assembly.



#### **WARNING!**

- 1. Don't attempt to repair or modify parts that are broken or defective. Please contact the store immediately.
- 2. This product is for home use only and not intended for commercial establishments.



ASSEMBLY TIME

10 MINUTES

#### PARTS IDENTIFICATION

A NIGHTSTAND



1PC