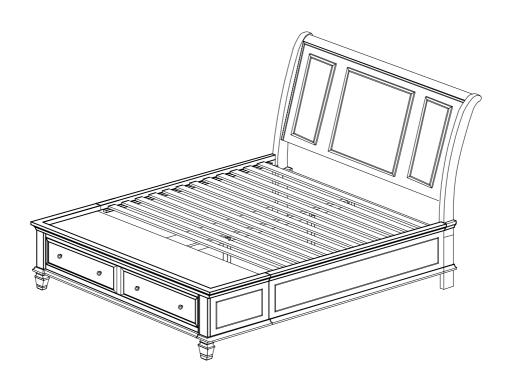

# ASSEMBLY INSTRUCTIONS STEP 9 COMPLETE

Inner Size: 76.00"W X 81.00"D

Inner Size of Drawer: 33.00"W X 14.75"D X 5.50"H X 0.25"T

Note: Dimension tolerance ±5%