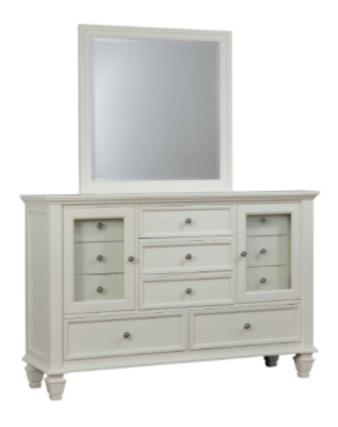

#### PARTS IDENTIFICATION

A MIRROR \_\_\_\_\_\_\_1PC

B DRESSER
\*FROM BOX ITEM#201303

C MIRROR SUPPORT (PACKED WITH DRESSER) 2PCS