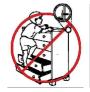

#### **WARNING**

Injury may result from tipping furniture.

This restraint may protect against tipping furniture.

Do not allow children to climb on furniture.

This restraint is not a substitute for proper adult supervision.

Failure to detach this restraint before moving the furniture may result in injury and damage.

This tip restraint must be attached to a wall stud using long screw enclosed.