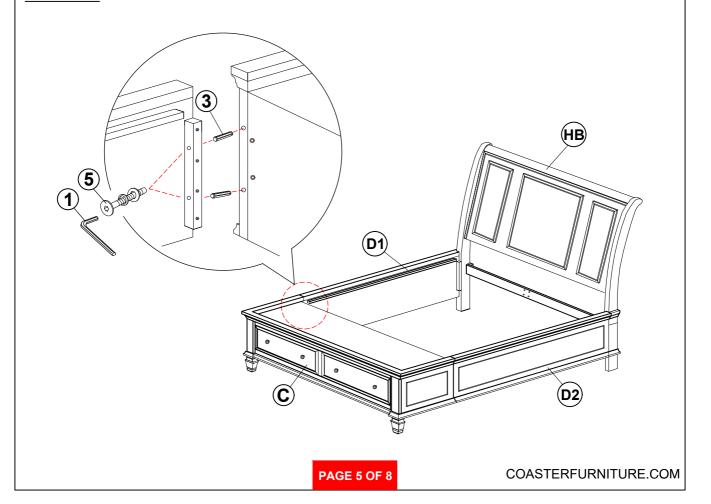

| 2PCS  |

#### NOTE:

Phillips head screw driver is required in the assembly process; however, manufacturer does not provide this item.





## ASSEMBLY INSTRUCTIONS STEP 1



### STEP 2



PAGE 4 OF 8



## ASSEMBLY INSTRUCTIONS STEP 3



### STEP 4











# ASSEMBLY INSTRUCTIONS STEP 9 COMPLETE







Inner Size: 76.00"W X 81.00"D

Inner Size of Drawer: 33.00"W X 14.75"D X 5.50"H X 0.25"T



Note: Dimension tolerance ±5%