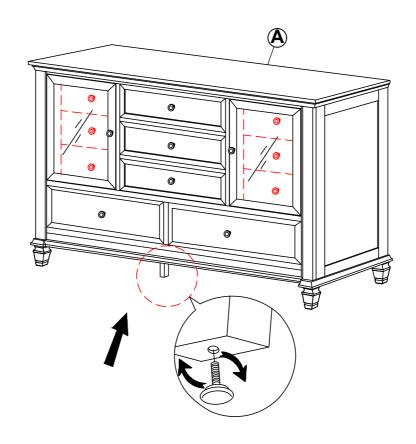

MBLY TIPS:**

- 1. Remove hardware from box and sort by size.
- 2. Please check to see that all hardware and parts are present prior to start of assembly.
- 3. Please follow attached instructions in the same sequence as numbered to assure fast & easy assembly.



#### **WARNING!**

- 1. Don't attempt to repair or modify parts that are broken or defective. Please contact the store immediately.
- 2. This product is for home use only and not intended for commercial establishments.



ASSEMBLY TIME

10 MINUTES

#### PARTS IDENTIFICATION

A DRESSER



1PC

#### NOTE:

Phillips head screw driver is required in the assembly process; however, manufacturer does not provide this item.

#### **ASSEMBLY INSTRUCTIONS**

### STEP 1



PAGE 2 OF 4

## COASTER'

### **ASSEMBLY INSTRUCTIONS**

### STEP 2



## STEP 3 COMPLETE





PAGE 3 OF 4



## ANTI-TIPPING INSTALLMENT INSTRUCTIONS

#### **FURNITURE TIPPING RESTRAINT**

#### **WARNING**

Injury may result from tipping furniture.

This restraint may protect against tipping furniture.

Do not allow children to climb on furniture.

This restraint is not a substitute for proper adult supervision.

Failure to detach this restraint before moving the furniture may result in injury and damage.

- 1. Attach one of the mounting brackets securely to the back edge of the unit, using the short screw.
- 2. Determine where the unit is to be placed, and mark the location on the wall for the other mounting bracket. The bracket on the wall needs to be approximately 2" below the bracket mounted to the edge of the unit.
- 3. Drill a hole in the wall. Inser