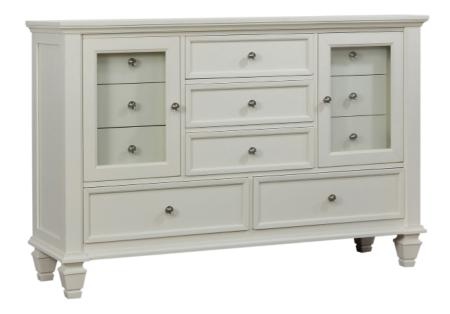

#### PARTS IDENTIFICATION

A DRESSER

1PC

Inner Size of Drawer A: 10.25"W x 10.75"D x 4.00"H x 0.50"T Inner Size of Drawer B: 19.50"W x 12.75"D x 4.00"H x 0.50"T Inner Size of Drawer C: 24.50"W x 12.75"D x 5.50"H x 0.50"T

Note: Dimension tolerance ±5%