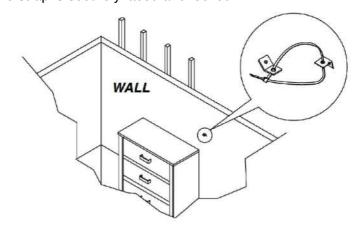

#### STEP 3

Place the furniture into position so both mounting brackets are vertically in line. Lace the end of the restraint strap through the large hole in each mounting bracket. Bring both ends together and slide the flat end through the locking end and draw it through until all slack is removed. Confirm that the strap is securely laced and locked.