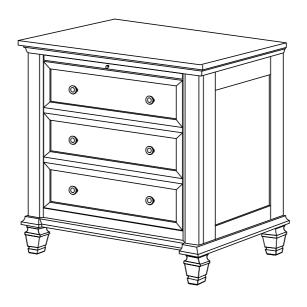

#### **ASSEMBLY INSTRUCTIONS**

#### **ASSEMBLY TIPS:**

- 1. Remove hardware from box and sort by size.
- 2. Please check to see that all hardware and parts are present prior to start of assembly.
- 3. Please follow attached instructions in the same sequence as numbered to assure fast & easy assembly.



#### **WARNING!**

- 1. Don't attempt to repair or modify parts that are broken or defective. Please contact the store immediately.
- 2. This product is for home use only and not intended for commercial establishments.



ASSEMBLY TIME

10 MINUTES

#### PARTS IDENTIFICATION

A NIGHTSTAND



1PC

#### NOTE:

Phillips head screw driver is required in the assembly process; however, manufacturer does not provide this item.

## COASTER

## ASSEMBLY INSTRUCTIONS STEP 1



## STEP 2 COMPLETE



COASTERFURNITURE.COM

PAGE 3 OF 4



#### **ANTI-TIPPING INSTALLMENT INSTRUCTIONS**

#### **FURNITURE TIPPING RESTRAINT**

#### **WARNING**

Injury may result from tipping furniture.

This restraint may protect against tipping furniture.

Do not allow children to climb on furniture.

This restraint is not a substitute for proper adult supervision.

Failure to detach this restraint before moving the furniture may result in injury and damage.

This tip restraint must be attached to a wall stud using long screw enclosed.

#### STEP 1

Attach a bracket securely to the back top rail of the furniture using short screw provided, through the smaller hole.



#### STEP 2

Locate the other bracket on the wall over a wall stud and two inches below the mounting bracket secured to the back of furnitu