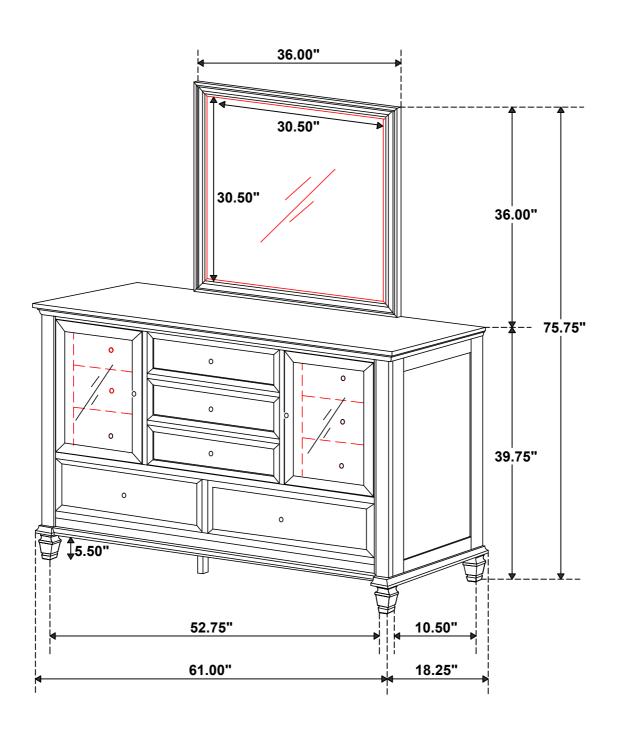

## STEP 2 COMPLETE

COASTERFURNITURE.COM

PAGE 3 OF 3

Note: Dimension tolerance ±5%