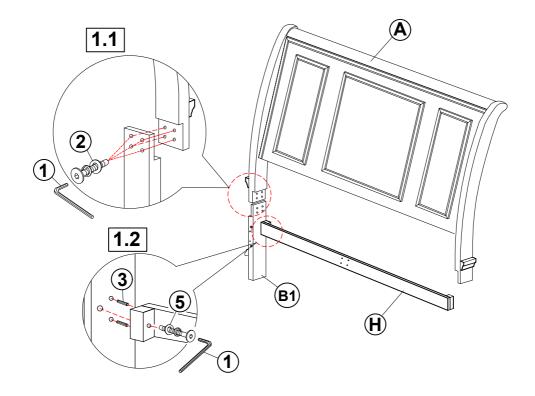

| 2PCS  |

#### NOTE:

Phillips head screw driver is required in the assembly process; however, manufacturer does not provide this item.





## ASSEMBLY INSTRUCTIONS STEP 1



### STEP 2



PAGE 4 OF 8



## ASSEMBLY INSTRUCTIONS STEP 3



### STEP 4











# ASSEMBLY INSTRUCTIONS STEP 9 COMPLETE







Inner Size: 76.00"W X 81.00"D

Inner Size of Drawer: 33.00"W X 14.75"D X 5.50"H X 0.25"T



Note: Dimension tolerance ±5%