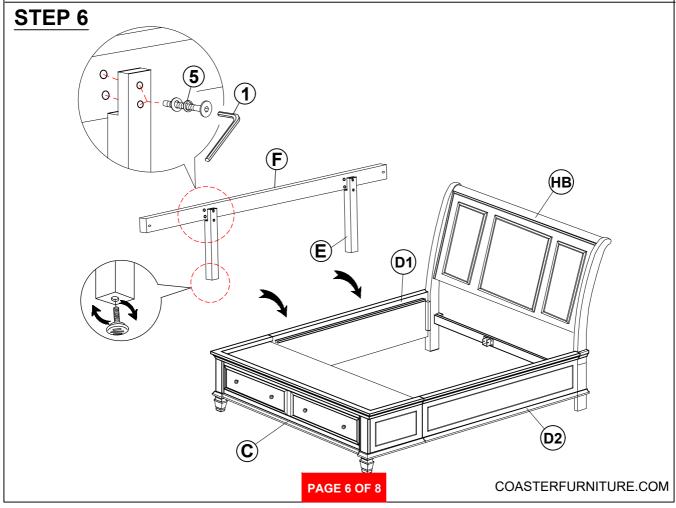

| 2PCS  |

#### NOTE:

Phillips head screw driver is required in the assembly process; however, manufacturer does not provide this item.





## ASSEMBLY INSTRUCTIONS STEP 1



### STEP 2



PAGE 4 OF 8



## ASSEMBLY INSTRUCTIONS STEP 3



### STEP 4











# ASSEMBLY INSTRUCTIONS STEP 9 COMPLETE







Inner Size: 76.00"W X 81.00"D

Inner Size of Drawer: 33.00"W X 14.75"D X 5.50"H X 0.25"T



Note: Dimension tolerance ±5%