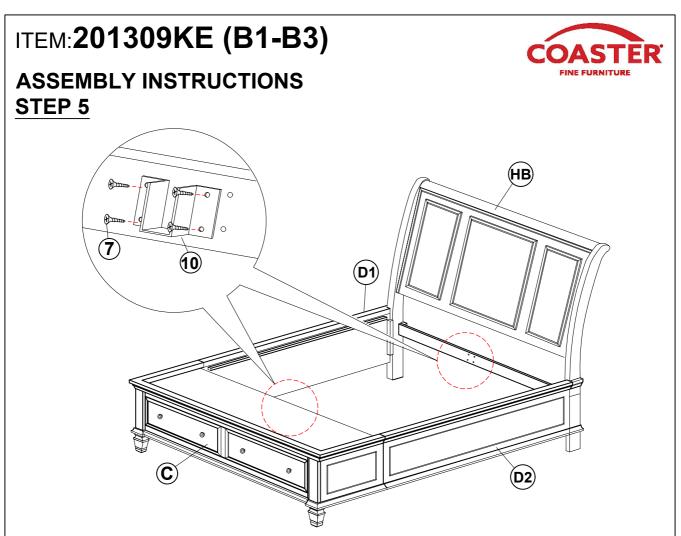

| 2PCS  |

#### NOTE:

Phillips head screw driver is required in the assembly process; however, manufacturer does not provide this item.





## ASSEMBLY INSTRUCTIONS STEP 1



### STEP 2



PAGE 4 OF 8



## ASSEMBLY INSTRUCTIONS STEP 3



### STEP 4











# ASSEMBLY INSTRUCTIONS STEP 9 COMPLETE







Inner Size: 76.00"W X 81.00"D

Inner Size of Drawer: 33.00"W X 14.75"D X 5.50"H X 0.25"T



Note: Dimension tolerance ±5%