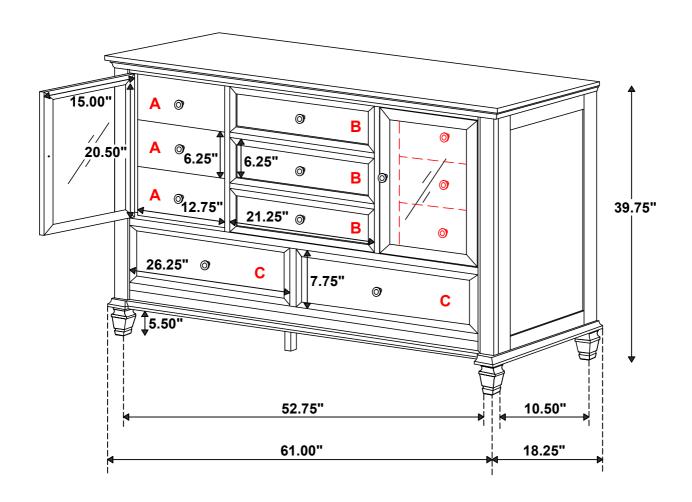

Inner Size of Drawer A: 10.25"W x 10.75"D x 4.00"H x 0.50"T Inner Size of Drawer B: 19.50"W x 12.75"D x 4.00"H x 0.50"T Inner Size of Drawer C: 24.50"W x 12.75"D x 5.50"H x 0.50"T

Note: Dimension tolerance ±5%