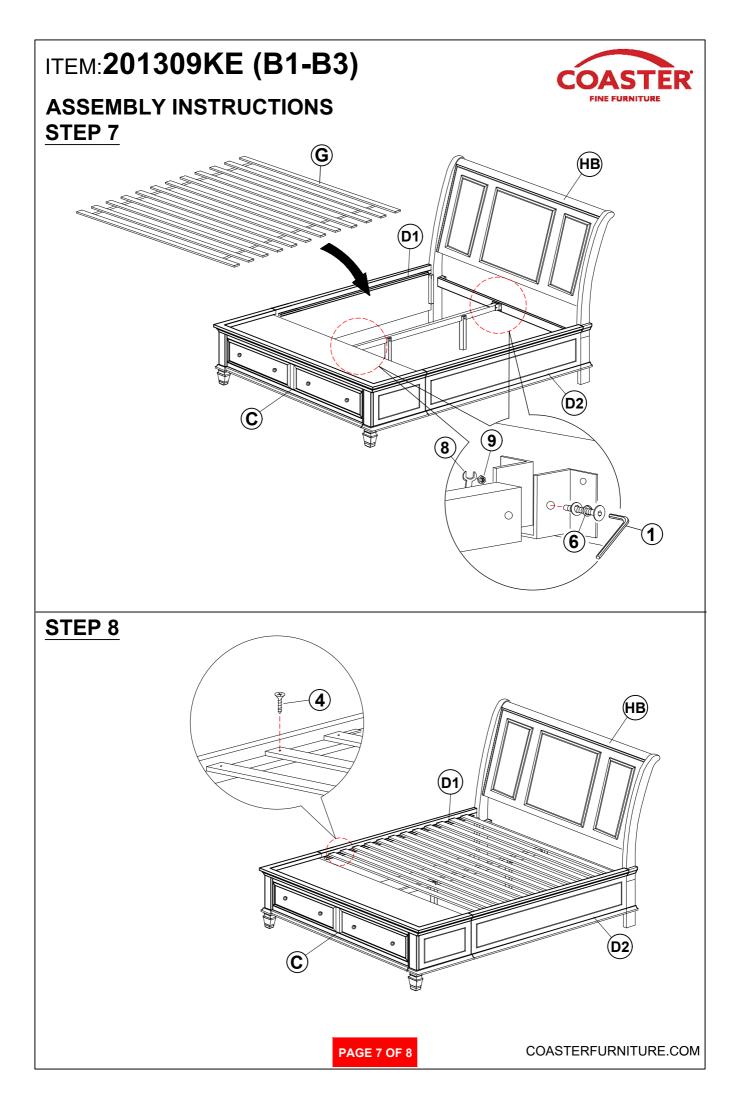

## ASSEMBLY INSTRUCTIONS STEP 3

### STEP 4

# ASSEMBLY INSTRUCTIONS STEP 9 COMPLETE

Inner Size: 76.00"W X 81.00"D

Inner Size of Drawer: 33.00"W X 14.75"D X 5.50"H X 0.25"T

Note: Dimension tolerance ±5%