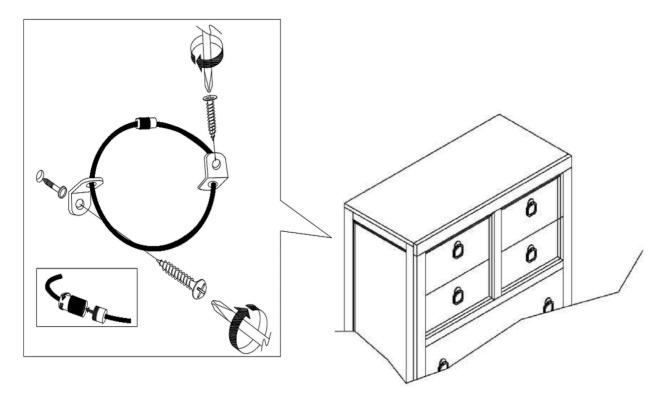

## ANTI-TIPPING INSTALLMENT INSTRUCTIONS

#### **FURNITURE TIPPING RESTRAINT**

#### **WARNING**

Injury may result from tipping furniture.

This restraint may protect against tipping furniture.

Do not allow children to climb on furniture.

This restraint is not a substitute for proper adult supervision.

Failure to detach this restraint before moving the furniture may result in injury and damage.

- 1. Attach one of the mounting brackets securely to the back edge of the unit, using the short screw.
- 2. Determine where the unit is to be placed, and mark the location on the wall for the other mounting bracket. The bracket on the wall needs to be approximately 2" below the bracket mounted to the edge of the unit.
- 3. Drill a hole in the wall. Insert the plastic wall anchor into the hole and if necessary, use a small block of wood and hammer to tap it in so that it's flush with the wall.
- 4. Attach the bracket over the plastic wall anchor using the long screw.
- 5. Place the unit against the wall, both brackets need to be facing each other.
- 6. Lace an end of the restraint strap through the hole in each bracket. Bring both ends together and rotate the thumb nut onto the threaded end until tight.
- 7. Ensure that the restraint strap is securely laced and locked.