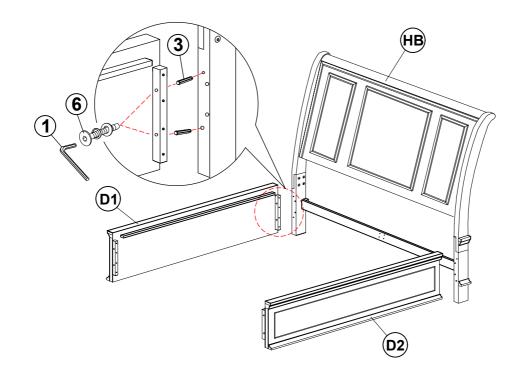

| 2PCS  |

#### NOTE:

Phillips head screw driver is required in the assembly process; however, manufacturer does not provide this item.





## ASSEMBLY INSTRUCTIONS STEP 1



### STEP 2



PAGE 4 OF 8



## ASSEMBLY INSTRUCTIONS STEP 3



### STEP 4











# ASSEMBLY INSTRUCTIONS STEP 9 COMPLETE







Inner Size: 76.00"W X 81.00"D

Inner Size of Drawer: 33.00"W X 14.75"D X 5.50"H X 0.25"T



Note: Dimension tolerance ±5%