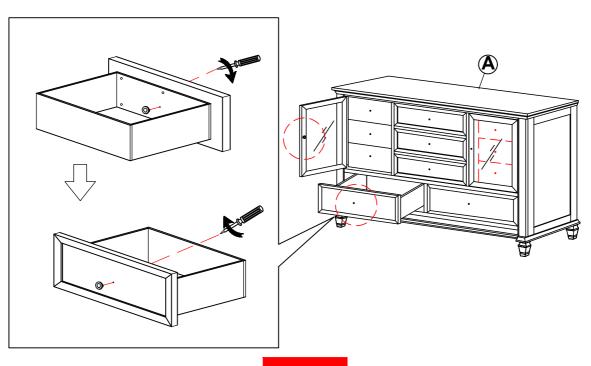

07/05/2024

PAGE 1 OF 4



#### **ASSEMBLY INSTRUCTIONS**

#### **ASSEMBLY TIPS:**

- 1. Remove hardware from box and sort by size.
- 2. Please check to see that all hardware and parts are present prior to start of assembly.
- 3. Please follow attached instructions in the same sequence as numbered to assure fast & easy assembly.



#### **WARNING!**

- 1. Don't attempt to repair or modify parts that are broken or defective. Please contact the store immediately.
- 2. This product is for home use only and not intended for commercial establishments.



ASSEMBLY TIME

10 MINUTES

#### PARTS IDENTIFICATION

A DRESSER



1PC

#### NOTE:

Phillips head screw driver is required in the assembly process; however, manufacturer does not provide this item.

#### **ASSEMBLY INSTRUCTIONS**

### STEP 1



PAGE 2 OF 4

## COASTER'

### **ASSEMBLY INSTRUCTIONS**

### STEP 2



## STEP 3 COMPLETE





PAGE 3 OF 4



## ANTI-TIPPING INSTALLMENT INSTRUCTIONS

#### **FURNITURE TIPPING RESTRAINT**

#### **WARNING**

Injury may result from tipping furniture.

This restraint may protect against tipping furniture.

Do not allow children to climb on furniture.

This restraint is not a substitute for proper adult supervision.

Failure to detach this restraint before moving the furniture may result in injury and damage.

- 1. Attach one of the mounting brackets securely to the back edge of the unit, using the short screw.
- 2. Determine where the unit is to be placed, and mark the location on the wall for the other mounting bracket. The bracket on the wall needs to be approximately 2" below the bracke