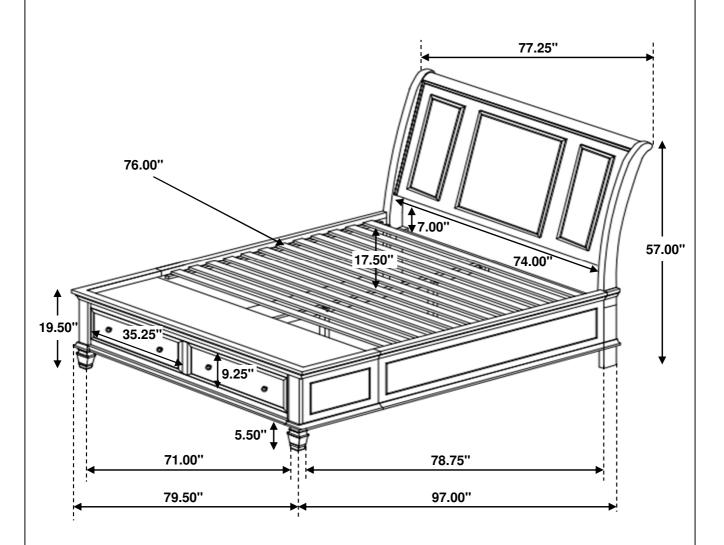

# ASSEMBLY INSTRUCTIONS STEP 9 COMPLETE

Inner Size: 76.00"W X 81.00"D

Inner Size of Drawer: 33.00"W X 14.75"D X 5.50"H X 0.25"T

Note: Dimension tolerance ±5%