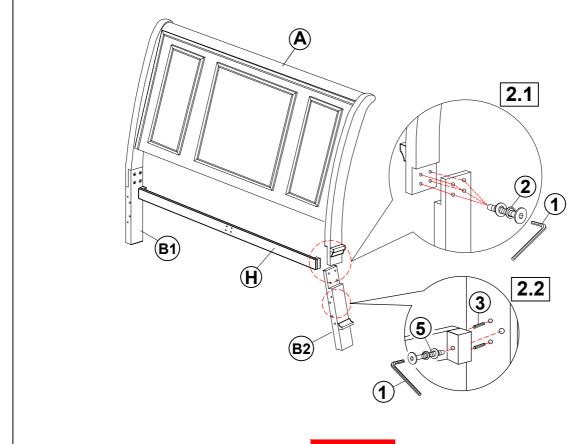

| 2PCS  |

#### NOTE:

Phillips head screw driver is required in the assembly process; however, manufacturer does not provide this item.





## ASSEMBLY INSTRUCTIONS STEP 1



### STEP 2



PAGE 4 OF 8



## ASSEMBLY INSTRUCTIONS STEP 3



### STEP 4











# ASSEMBLY INSTRUCTIONS STEP 9 COMPLETE







Inner Size: 76.00"W X 81.00"D

Inner Size of Drawer: 33.00"W X 14.75"D X 5.50"H X 0.25"T



Note: Dimension tolerance ±5%