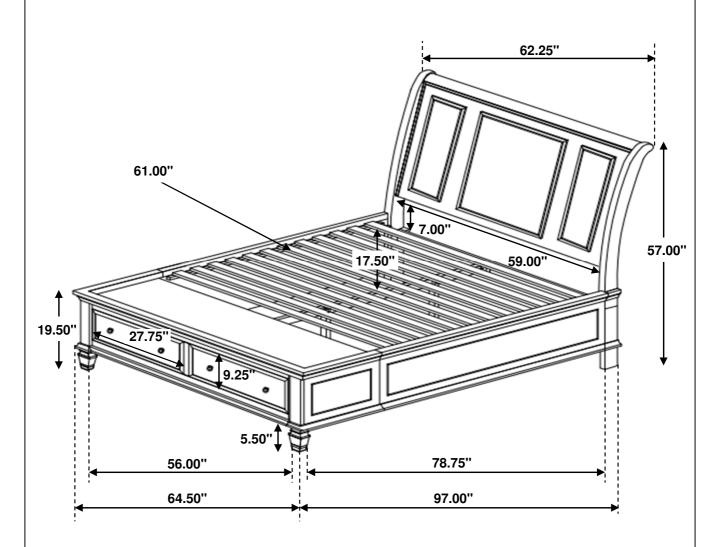

# ASSEMBLY INSTRUCTIONS STEP 9 COMPLETE

Inner Size: 61.00"W X 81.00"D

Inner Size of Drawer: 25.50"W X 14.75"D X 5.50"H X 0.25"T

Note: Dimension tolerance ±5%

COASTERFURNITURE.COM