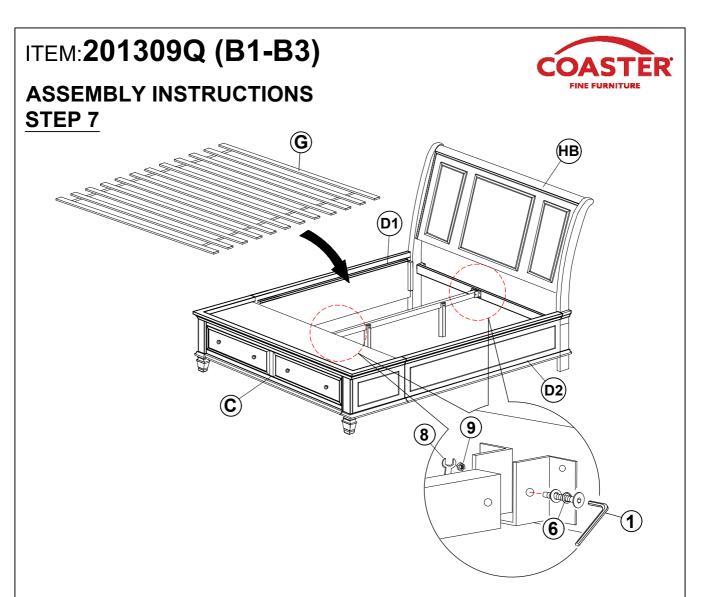

| 12PCS |
| 4  | LONG FLAT HEAD SCREW<br>(#8 x 1 1/8" - BLK) | A THERMAN | 24PCS |
| 5  | LONG BOLT<br>(M6 x 60mm - BLK)              | O DOME    | 10PCS |
| 6  | MEDIUM BOLT<br>(M6 x 45mm - BLK)            | 9000p     | 6PCS  |
| 7  | SHORT FLAT HEAD SCREW<br>(M4 x 20mm - BLK)  | O-Turner  | 8PCS  |
| 8  | WRENCH<br>(2 x 24.5 x 85 - RBW)             |           | 1PC   |
| 9  | HEX NUT<br>(M6 - RBW)                       |           | 2PCS  |
| 10 | U BRACKET<br>(26 x 63 x 70mm - RBW)         |           | 2PCS  |

#### NOTE:

Phillips head screw driver is required in the assembly process; however, manufacturer does not provide this item.



# ASSEMBLY INSTRUCTIONS STEP 1



### STEP 2



PAGE 4 OF 8

COASTERFURNITURE.COM



## ASSEMBLY INSTRUCTIONS STEP 3



### STEP 4













# ASSEMBLY INSTRUCTIONS STEP 9 COMPLETE







Inner Size: 61.00"W X 81.00"D

Inner Size of Drawer: 25.50"W X 14.75"D X 5.50"H X 0.25"T



Note: Dimension tolerance ±5%

COASTERFURNITURE.COM