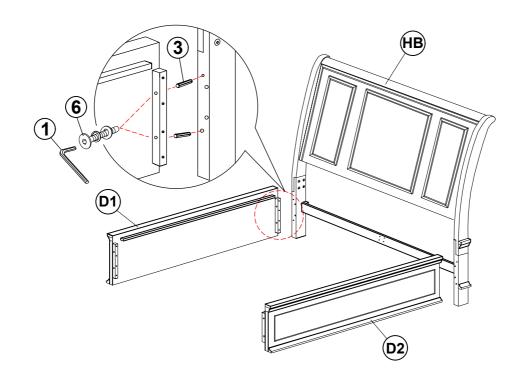

|           | 12PCS |
| 4  | LONG FLAT HEAD SCREW<br>(#8 x 1 1/8" - BLK) | A THERMAN | 24PCS |
| 5  | LONG BOLT<br>(M6 x 60mm - BLK)              | O DOME    | 10PCS |
| 6  | MEDIUM BOLT<br>(M6 x 45mm - BLK)            | 9000p     | 6PCS  |
| 7  | SHORT FLAT HEAD SCREW<br>(M4 x 20mm - BLK)  | O-Turner  | 8PCS  |
| 8  | WRENCH<br>(2 x 24.5 x 85 - RBW)             |           | 1PC   |
| 9  | HEX NUT<br>(M6 - RBW)                       |           | 2PCS  |
| 10 | U BRACKET<br>(26 x 63 x 70mm - RBW)         |           | 2PCS  |

#### NOTE:

Phillips head screw driver is required in the assembly process; however, manufacturer does not provide this item.



# ASSEMBLY INSTRUCTIONS STEP 1



### STEP 2



PAGE 4 OF 8

COASTERFURNITURE.COM



## ASSEMBLY INSTRUCTIONS STEP 3



### STEP 4













# ASSEMBLY INSTRUCTIONS STEP 9 COMPLETE







Inner Size: 61.00"W X 81.00"D

Inner Size of Drawer: 25.50"W X 14.75"D X 5.50"H X 0.25"T



Note: Dimension tolerance ±5%

COASTERFURNITURE.COM