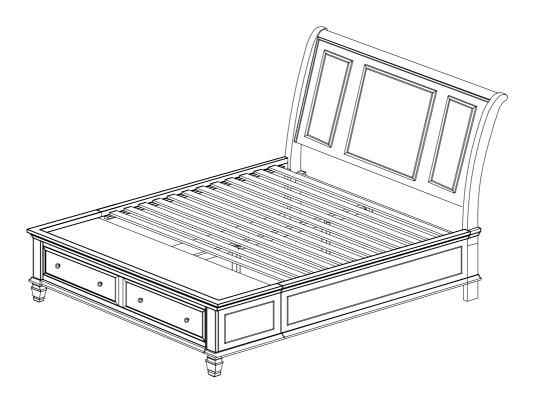

# ASSEMBLY INSTRUCTIONS STEP 9 COMPLETE

Inner Size: 61.00"W X 81.00"D

Inner Size of Drawer: 25.50"W X 14.75"D X 5.50"H X 0.25"T

Note: Dimension tolerance ±5%

COASTERFURNITURE.COM