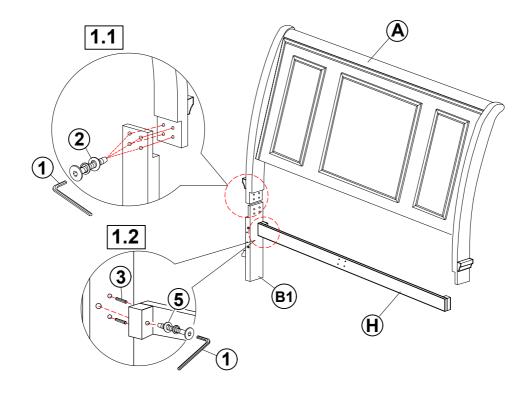

r>(M6 x 35mm - BLK)             | 90000     | 8PCS  |
| 3  | WOOD DOWEL<br>(M8 x 30mm)                   |           | 12PCS |
| 4  | LONG FLAT HEAD SCREW<br>(#8 x 1 1/8" - BLK) | A THERMAN | 24PCS |
| 5  | LONG BOLT<br>(M6 x 60mm - BLK)              | O DOME    | 10PCS |
| 6  | MEDIUM BOLT<br>(M6 x 45mm - BLK)            | 9000p     | 6PCS  |
| 7  | SHORT FLAT HEAD SCREW<br>(M4 x 20mm - BLK)  | O-Turner  | 8PCS  |
| 8  | WRENCH<br>(2 x 24.5 x 85 - RBW)             |           | 1PC   |
| 9  | HEX NUT<br>(M6 - RBW)                       |           | 2PCS  |
| 10 | U BRACKET<br>(26 x 63 x 70mm - RBW)         |           | 2PCS  |

#### NOTE:

Phillips head screw driver is required in the assembly process; however, manufacturer does not provide this item.



# ASSEMBLY INSTRUCTIONS STEP 1



### STEP 2



PAGE 4 OF 8

COASTERFURNITURE.COM



## ASSEMBLY INSTRUCTIONS STEP 3



### STEP 4













# ASSEMBLY INSTRUCTIONS STEP 9 COMPLETE







Inner Size: 61.00"W X 81.00"D

Inner Size of Drawer: 25.50"W X 14.75"D X 5.50"H X 0.25"T



Note: Dimension tolerance ±5%

COASTERFURNITURE.COM