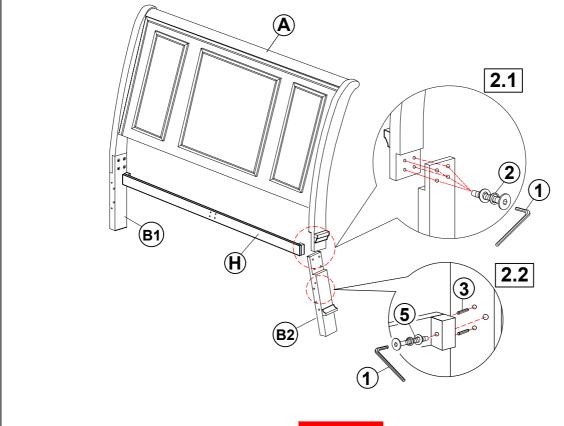

BLK)             | 90000     | 8PCS  |
| 3  | WOOD DOWEL<br>(M8 x 30mm)                   |           | 12PCS |
| 4  | LONG FLAT HEAD SCREW<br>(#8 x 1 1/8" - BLK) | A THERMAN | 24PCS |
| 5  | LONG BOLT<br>(M6 x 60mm - BLK)              | O DOME    | 10PCS |
| 6  | MEDIUM BOLT<br>(M6 x 45mm - BLK)            | 9000p     | 6PCS  |
| 7  | SHORT FLAT HEAD SCREW<br>(M4 x 20mm - BLK)  | O-Turner  | 8PCS  |
| 8  | WRENCH<br>(2 x 24.5 x 85 - RBW)             |           | 1PC   |
| 9  | HEX NUT<br>(M6 - RBW)                       |           | 2PCS  |
| 10 | U BRACKET<br>(26 x 63 x 70mm - RBW)         |           | 2PCS  |

#### NOTE:

Phillips head screw driver is required in the assembly process; however, manufacturer does not provide this item.



# ASSEMBLY INSTRUCTIONS STEP 1



### STEP 2



PAGE 4 OF 8

COASTERFURNITURE.COM



## ASSEMBLY INSTRUCTIONS STEP 3



### STEP 4













# ASSEMBLY INSTRUCTIONS STEP 9 COMPLETE







Inner Size: 61.00"W X 81.00"D

Inner Size of Drawer: 25.50"W X 14.75"D X 5.50"H X 0.25"T



Note: Dimension tolerance ±5%

COASTERFURNITURE.COM