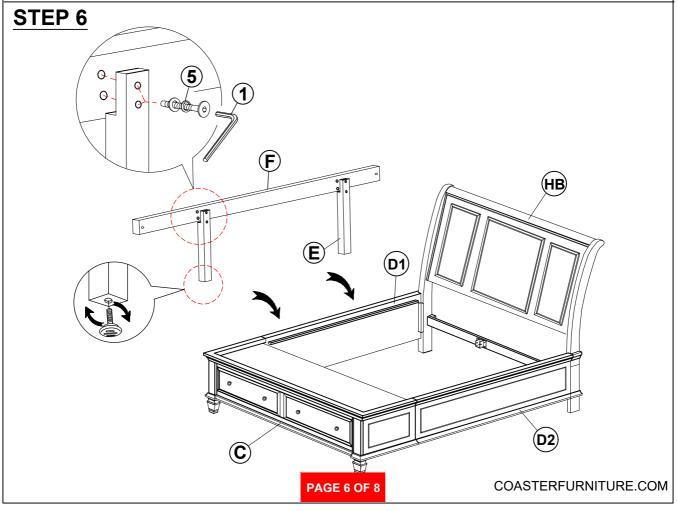

|           | 12PCS |
| 4  | LONG FLAT HEAD SCREW<br>(#8 x 1 1/8" - BLK) | A THERMAN | 24PCS |
| 5  | LONG BOLT<br>(M6 x 60mm - BLK)              | O DOME    | 10PCS |
| 6  | MEDIUM BOLT<br>(M6 x 45mm - BLK)            | 9000p     | 6PCS  |
| 7  | SHORT FLAT HEAD SCREW<br>(M4 x 20mm - BLK)  | O-Turner  | 8PCS  |
| 8  | WRENCH<br>(2 x 24.5 x 85 - RBW)             |           | 1PC   |
| 9  | HEX NUT<br>(M6 - RBW)                       |           | 2PCS  |
| 10 | U BRACKET<br>(26 x 63 x 70mm - RBW)         |           | 2PCS  |

#### NOTE:

Phillips head screw driver is required in the assembly process; however, manufacturer does not provide this item.



# ASSEMBLY INSTRUCTIONS STEP 1



### STEP 2



PAGE 4 OF 8

COASTERFURNITURE.COM



## ASSEMBLY INSTRUCTIONS STEP 3



### STEP 4













# ASSEMBLY INSTRUCTIONS STEP 9 COMPLETE







Inner Size: 61.00"W X 81.00"D

Inner Size of Drawer: 25.50"W X 14.75"D X 5.50"H X 0.25"T



Note: Dimension tolerance ±5%

COASTERFURNITURE.COM