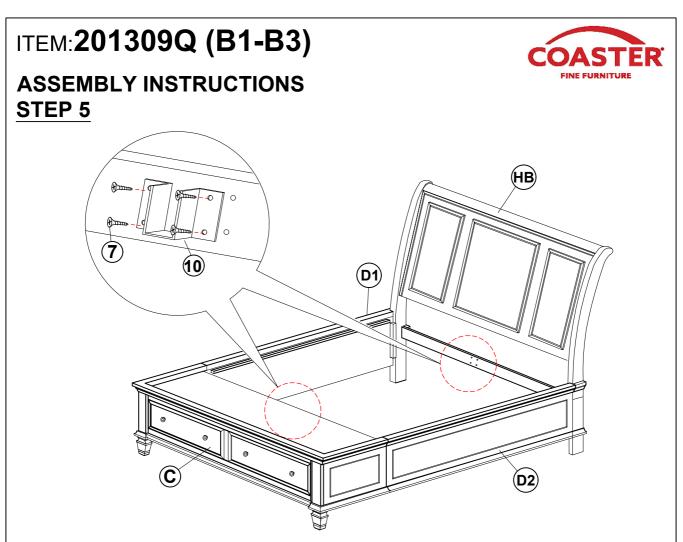

|           | 12PCS |
| 4  | LONG FLAT HEAD SCREW<br>(#8 x 1 1/8" - BLK) | A THERMAN | 24PCS |
| 5  | LONG BOLT<br>(M6 x 60mm - BLK)              | O DOME    | 10PCS |
| 6  | MEDIUM BOLT<br>(M6 x 45mm - BLK)            | 9000p     | 6PCS  |
| 7  | SHORT FLAT HEAD SCREW<br>(M4 x 20mm - BLK)  | O-Turner  | 8PCS  |
| 8  | WRENCH<br>(2 x 24.5 x 85 - RBW)             |           | 1PC   |
| 9  | HEX NUT<br>(M6 - RBW)                       |           | 2PCS  |
| 10 | U BRACKET<br>(26 x 63 x 70mm - RBW)         |           | 2PCS  |

#### NOTE:

Phillips head screw driver is required in the assembly process; however, manufacturer does not provide this item.



# ASSEMBLY INSTRUCTIONS STEP 1



### STEP 2



PAGE 4 OF 8

COASTERFURNITURE.COM



## ASSEMBLY INSTRUCTIONS STEP 3



### STEP 4













# ASSEMBLY INSTRUCTIONS STEP 9 COMPLETE







Inner Size: 61.00"W X 81.00"D

Inner Size of Drawer: 25.50"W X 14.75"D X 5.50"H X 0.25"T



Note: Dimension tolerance ±5%

COASTERFURNITURE.COM