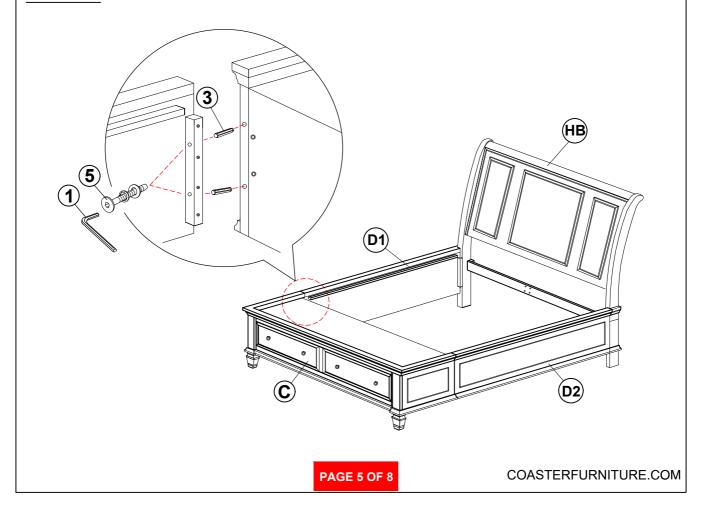

|           | 12PCS |
| 4  | LONG FLAT HEAD SCREW<br>(#8 x 1 1/8" - BLK) | A THERMAN | 24PCS |
| 5  | LONG BOLT<br>(M6 x 60mm - BLK)              | O DOME    | 10PCS |
| 6  | MEDIUM BOLT<br>(M6 x 45mm - BLK)            | 9000p     | 6PCS  |
| 7  | SHORT FLAT HEAD SCREW<br>(M4 x 20mm - BLK)  | O-Turner  | 8PCS  |
| 8  | WRENCH<br>(2 x 24.5 x 85 - RBW)             |           | 1PC   |
| 9  | HEX NUT<br>(M6 - RBW)                       |           | 2PCS  |
| 10 | U BRACKET<br>(26 x 63 x 70mm - RBW)         |           | 2PCS  |

#### NOTE:

Phillips head screw driver is required in the assembly process; however, manufacturer does not provide this item.



# ASSEMBLY INSTRUCTIONS STEP 1



### STEP 2



PAGE 4 OF 8

COASTERFURNITURE.COM



## ASSEMBLY INSTRUCTIONS STEP 3



### STEP 4













# ASSEMBLY INSTRUCTIONS STEP 9 COMPLETE







Inner Size: 61.00"W X 81.00"D

Inner Size of Drawer: 25.50"W X 14.75"D X 5.50"H X 0.25"T



Note: Dimension tolerance ±5%

COASTERFURNITURE.COM