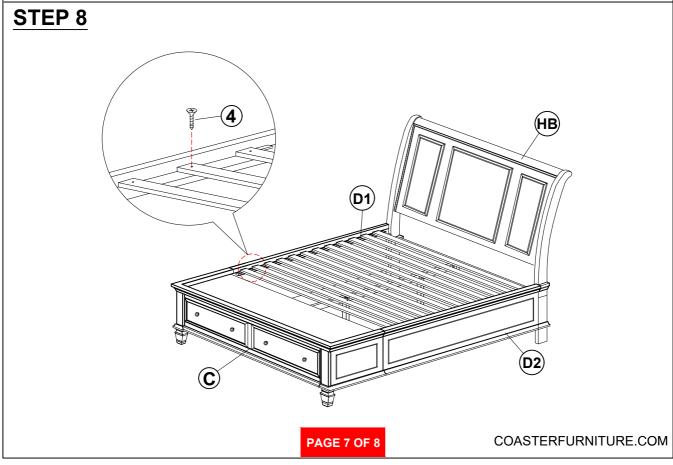

# ASSEMBLY INSTRUCTIONS STEP 9 COMPLETE

Inner Size: 61.00"W X 81.00"D

Inner Size of Drawer: 25.50"W X 14.75"D X 5.50"H X 0.25"T

Note: Dimension tolerance ±5%

COASTERFURNITURE.COM