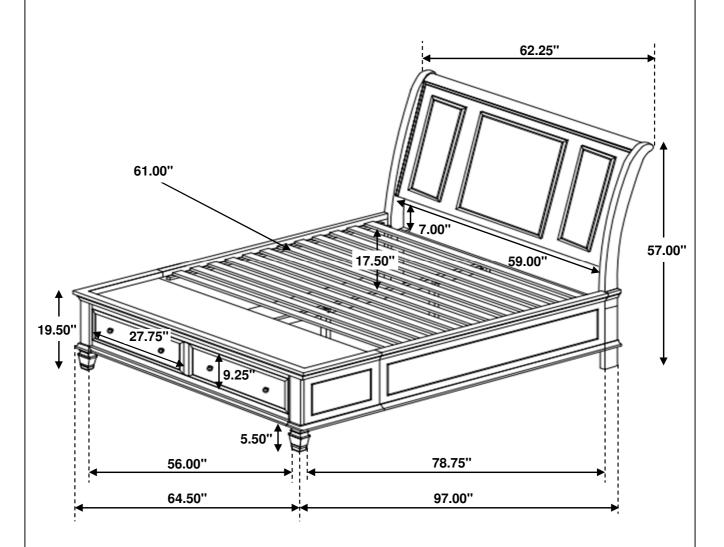

# ASSEMBLY INSTRUCTIONS STEP 9 COMPLETE

Inner Size: 61.00"W X 81.00"D

Inner Size of Drawer: 25.50"W X 14.75"D X 5.50"H X 0.25"T

Note: Dimension tolerance ±5%