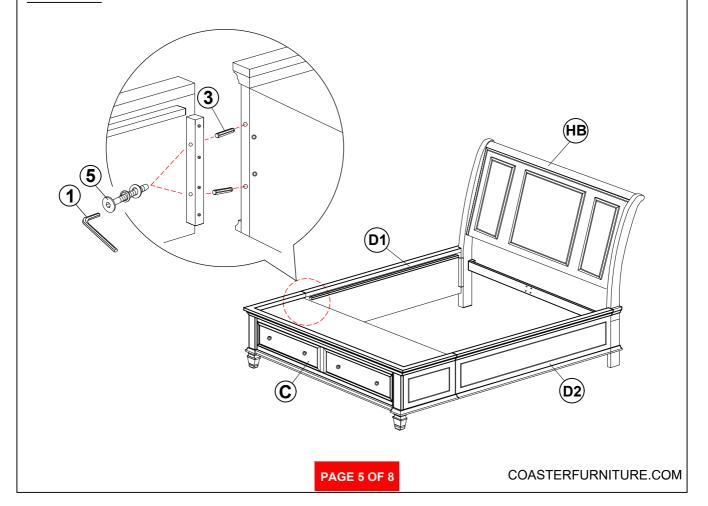

PCS |
| 4  | LONG FLAT HEAD SCREW<br>(#8 x 1 1/8" - BLK)  | O-THERMAN . | 24PCS |
| 5  | LONG BOLT WITH WASHER<br>(M6 x 60mm - BLK)   | O DODO      | 10PCS |
| 6  | MEDIUM BOLT WITH WASHER<br>(M6 x 45mm - BLK) |             | 6PCS  |
| 7  | SHORT FLAT HEAD SCREW<br>(M4 x 20mm - BLK)   | & THERE     | 8PCS  |
| 8  | WRENCH<br>(2 x 24.5 x 85 - RBW)              |             | 1PC   |
| 9  | HEX NUT<br>(M6 - RBW)                        | <b>(</b>    | 2PCS  |
| 10 | U BRACKET<br>(26 x 63 x 70mm - RBW)          |             | 2PCS  |

#### NOTE:

Phillips head screw driver is required in the assembly process; however, manufacturer does not provide this item.



# ASSEMBLY INSTRUCTIONS STEP 1



### STEP 2



PAGE 4 OF 8

COASTERFURNITURE.COM



## ASSEMBLY INSTRUCTIONS STEP 3



### STEP 4













# ASSEMBLY INSTRUCTIONS STEP 9 COMPLETE







Inner Size: 61.00"W X 81.00"D

Inner Size of Drawer: 25.50"W X 14.75"D X 5.50"H X 0.25"T



Note: Dimension tolerance ±5%