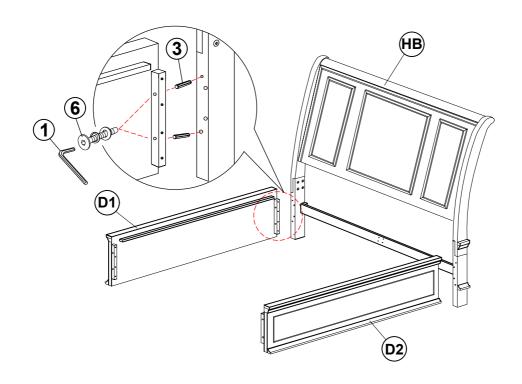

| 12PCS |
| 4  | LONG FLAT HEAD SCREW<br>(#8 x 1 1/8" - BLK)  | O-THERMAN . | 24PCS |
| 5  | LONG BOLT WITH WASHER<br>(M6 x 60mm - BLK)   | O DODO      | 10PCS |
| 6  | MEDIUM BOLT WITH WASHER<br>(M6 x 45mm - BLK) |             | 6PCS  |
| 7  | SHORT FLAT HEAD SCREW<br>(M4 x 20mm - BLK)   | & THERE     | 8PCS  |
| 8  | WRENCH<br>(2 x 24.5 x 85 - RBW)              |             | 1PC   |
| 9  | HEX NUT<br>(M6 - RBW)                        | <b>(</b>    | 2PCS  |
| 10 | U BRACKET<br>(26 x 63 x 70mm - RBW)          |             | 2PCS  |

#### NOTE:

Phillips head screw driver is required in the assembly process; however, manufacturer does not provide this item.



# ASSEMBLY INSTRUCTIONS STEP 1



### STEP 2



PAGE 4 OF 8

COASTERFURNITURE.COM



## ASSEMBLY INSTRUCTIONS STEP 3



### STEP 4













# ASSEMBLY INSTRUCTIONS STEP 9 COMPLETE







Inner Size: 61.00"W X 81.00"D

Inner Size of Drawer: 25.50"W X 14.75"D X 5.50"H X 0.25"T



Note: Dimension tolerance ±5%