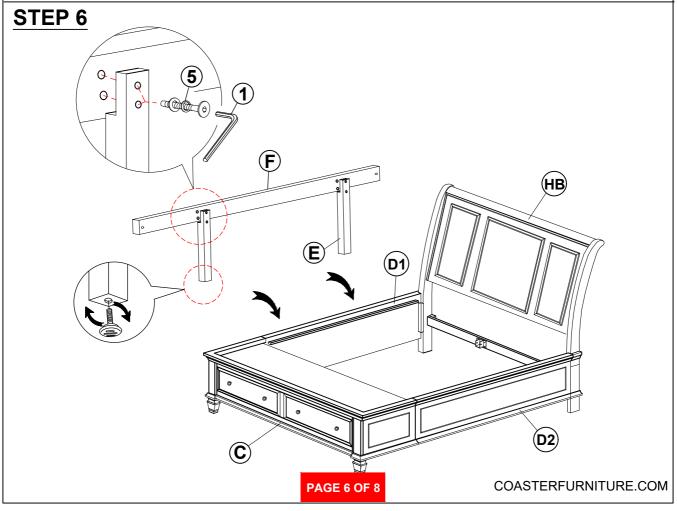

|
| 4  | LONG FLAT HEAD SCREW<br>(#8 x 1 1/8" - BLK)  | O-THERMAN . | 24PCS |
| 5  | LONG BOLT WITH WASHER<br>(M6 x 60mm - BLK)   | O DODO      | 10PCS |
| 6  | MEDIUM BOLT WITH WASHER<br>(M6 x 45mm - BLK) |             | 6PCS  |
| 7  | SHORT FLAT HEAD SCREW<br>(M4 x 20mm - BLK)   | & THERE     | 8PCS  |
| 8  | WRENCH<br>(2 x 24.5 x 85 - RBW)              |             | 1PC   |
| 9  | HEX NUT<br>(M6 - RBW)                        | <b>(</b>    | 2PCS  |
| 10 | U BRACKET<br>(26 x 63 x 70mm - RBW)          |             | 2PCS  |

#### NOTE:

Phillips head screw driver is required in the assembly process; however, manufacturer does not provide this item.



# ASSEMBLY INSTRUCTIONS STEP 1



### STEP 2



PAGE 4 OF 8

COASTERFURNITURE.COM



## ASSEMBLY INSTRUCTIONS STEP 3



### STEP 4













# ASSEMBLY INSTRUCTIONS STEP 9 COMPLETE







Inner Size: 61.00"W X 81.00"D

Inner Size of Drawer: 25.50"W X 14.75"D X 5.50"H X 0.25"T



Note: Dimension tolerance ±5%