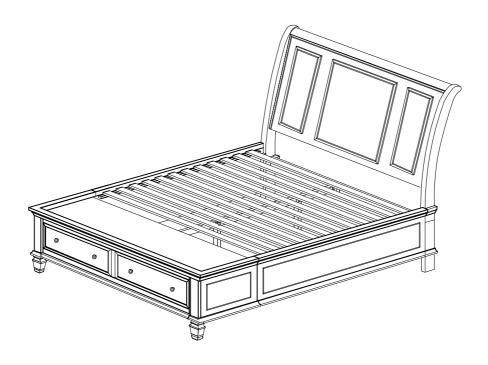

#### PARTS IDENTIFICATION

| B1 ( BOX 1 ) |                                                  |  |      |  |
|--------------|--------------------------------------------------|--|------|--|
| Α            | HEADBOARD PANEL                                  |  | 1PC  |  |
| B1           | LEFT HEADBOARD LEG                               |  | 1PC  |  |
| B2           | RIGHT HEADBOARD LEG                              |  | 1PC  |  |
| Н            | HEADBOARD BOTTOM RAIL                            |  | 1PC  |  |
| B2 ( BOX 2 ) |                                                  |  |      |  |
| С            | STORAGE FOOTBOARD                                |  | 1PC  |  |
| E            | CENTER RAIL SUPPORT WITH LEVELER                 |  | 2PCS |  |
| F            | CENTER RAIL                                      |  | 1PC  |  |
| G            | ROLL SLAT (12PCS)                                |  | 1SET |  |
| B3 ( BOX 3 ) |                                                  |  |      |  |
| D1           | LEFT BED RAIL                                    |  | 1PC  |  |
| D2           | RIGHT BED RAIL                                   |  | 1PC  |  |
| НВ           | 201329Q (B1)<br>FROM BOX 1<br>HEADBOARD COMPLETE |  | 1PC  |  |
| С            | 201329Q (B2)<br>FROM BOX 2<br>STORAGE FOOTBOARD  |  | 1PC  |  |