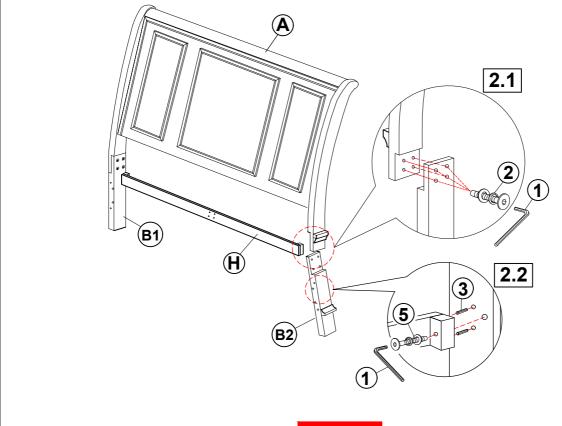

| 8PCS  |
| 3  | WOOD DOWEL<br>(M8 x 30mm)                    |             | 12PCS |
| 4  | LONG FLAT HEAD SCREW<br>(#8 x 1 1/8" - BLK)  | O-THERMAN . | 24PCS |
| 5  | LONG BOLT WITH WASHER<br>(M6 x 60mm - BLK)   | O DODO      | 10PCS |
| 6  | MEDIUM BOLT WITH WASHER<br>(M6 x 45mm - BLK) |             | 6PCS  |
| 7  | SHORT FLAT HEAD SCREW<br>(M4 x 20mm - BLK)   | & THERE     | 8PCS  |
| 8  | WRENCH<br>(2 x 24.5 x 85 - RBW)              |             | 1PC   |
| 9  | HEX NUT<br>(M6 - RBW)                        | <b>(</b>    | 2PCS  |
| 10 | U BRACKET<br>(26 x 63 x 70mm - RBW)          |             | 2PCS  |

#### NOTE:

Phillips head screw driver is required in the assembly process; however, manufacturer does not provide this item.



# ASSEMBLY INSTRUCTIONS STEP 1



### STEP 2



PAGE 4 OF 8

COASTERFURNITURE.COM



## ASSEMBLY INSTRUCTIONS STEP 3



### STEP 4













# ASSEMBLY INSTRUCTIONS STEP 9 COMPLETE







Inner Size: 61.00"W X 81.00"D

Inner Size of Drawer: 25.50"W X 14.75"D X 5.50"H X 0.25"T



Note: Dimension tolerance ±5%