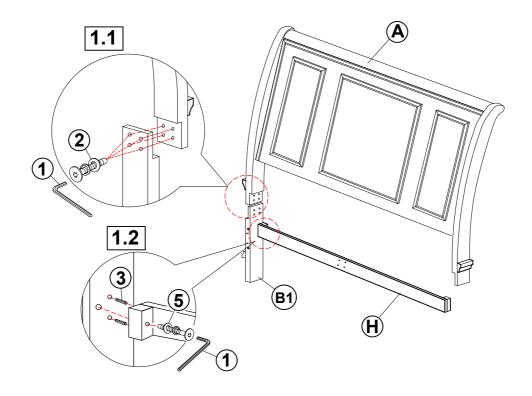

BLK)  |             | 8PCS  |
| 3  | WOOD DOWEL<br>(M8 x 30mm)                    |             | 12PCS |
| 4  | LONG FLAT HEAD SCREW<br>(#8 x 1 1/8" - BLK)  | O-THERMAN . | 24PCS |
| 5  | LONG BOLT WITH WASHER<br>(M6 x 60mm - BLK)   | O DODO      | 10PCS |
| 6  | MEDIUM BOLT WITH WASHER<br>(M6 x 45mm - BLK) |             | 6PCS  |
| 7  | SHORT FLAT HEAD SCREW<br>(M4 x 20mm - BLK)   | & THERE     | 8PCS  |
| 8  | WRENCH<br>(2 x 24.5 x 85 - RBW)              |             | 1PC   |
| 9  | HEX NUT<br>(M6 - RBW)                        | <b>(</b>    | 2PCS  |
| 10 | U BRACKET<br>(26 x 63 x 70mm - RBW)          |             | 2PCS  |

#### NOTE:

Phillips head screw driver is required in the assembly process; however, manufacturer does not provide this item.



# ASSEMBLY INSTRUCTIONS STEP 1



### STEP 2



PAGE 4 OF 8

COASTERFURNITURE.COM



## ASSEMBLY INSTRUCTIONS STEP 3



### STEP 4













# ASSEMBLY INSTRUCTIONS STEP 9 COMPLETE







Inner Size: 61.00"W X 81.00"D

Inner Size of Drawer: 25.50"W X 14.75"D X 5.50"H X 0.25"T



Note: Dimension tolerance ±5%