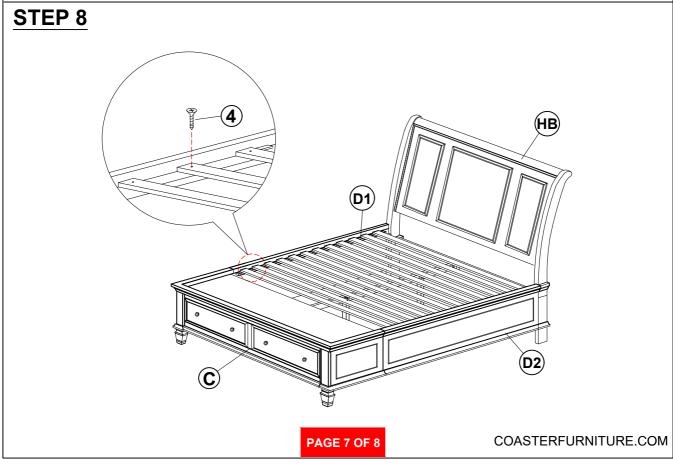

4  | LONG FLAT HEAD SCREW<br>(#8 x 1 1/8" - BLK)  | O-THERMAN . | 24PCS |
| 5  | LONG BOLT WITH WASHER<br>(M6 x 60mm - BLK)   | O DODO      | 10PCS |
| 6  | MEDIUM BOLT WITH WASHER<br>(M6 x 45mm - BLK) |             | 6PCS  |
| 7  | SHORT FLAT HEAD SCREW<br>(M4 x 20mm - BLK)   | & THERE     | 8PCS  |
| 8  | WRENCH<br>(2 x 24.5 x 85 - RBW)              |             | 1PC   |
| 9  | HEX NUT<br>(M6 - RBW)                        | <b>(</b>    | 2PCS  |
| 10 | U BRACKET<br>(26 x 63 x 70mm - RBW)          |             | 2PCS  |

#### NOTE:

Phillips head screw driver is required in the assembly process; however, manufacturer does not provide this item.



# ASSEMBLY INSTRUCTIONS STEP 1



### STEP 2



PAGE 4 OF 8

COASTERFURNITURE.COM



## ASSEMBLY INSTRUCTIONS STEP 3



### STEP 4













# ASSEMBLY INSTRUCTIONS STEP 9 COMPLETE







Inner Size: 61.00"W X 81.00"D

Inner Size of Drawer: 25.50"W X 14.75"D X 5.50"H X 0.25"T



Note: Dimension tolerance ±5%