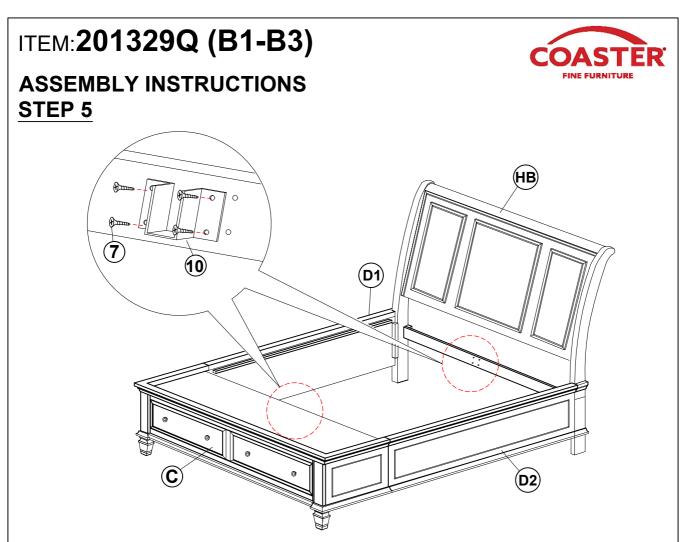

S |
| 4  | LONG FLAT HEAD SCREW<br>(#8 x 1 1/8" - BLK)  | O-THERMAN . | 24PCS |
| 5  | LONG BOLT WITH WASHER<br>(M6 x 60mm - BLK)   | O DODO      | 10PCS |
| 6  | MEDIUM BOLT WITH WASHER<br>(M6 x 45mm - BLK) |             | 6PCS  |
| 7  | SHORT FLAT HEAD SCREW<br>(M4 x 20mm - BLK)   | & THERE     | 8PCS  |
| 8  | WRENCH<br>(2 x 24.5 x 85 - RBW)              |             | 1PC   |
| 9  | HEX NUT<br>(M6 - RBW)                        | <b>(</b>    | 2PCS  |
| 10 | U BRACKET<br>(26 x 63 x 70mm - RBW)          |             | 2PCS  |

#### NOTE:

Phillips head screw driver is required in the assembly process; however, manufacturer does not provide this item.



# ASSEMBLY INSTRUCTIONS STEP 1



### STEP 2



PAGE 4 OF 8

COASTERFURNITURE.COM



## ASSEMBLY INSTRUCTIONS STEP 3



### STEP 4













# ASSEMBLY INSTRUCTIONS STEP 9 COMPLETE







Inner Size: 61.00"W X 81.00"D

Inner Size of Drawer: 25.50"W X 14.75"D X 5.50"H X 0.25"T



Note: Dimension tolerance ±5%