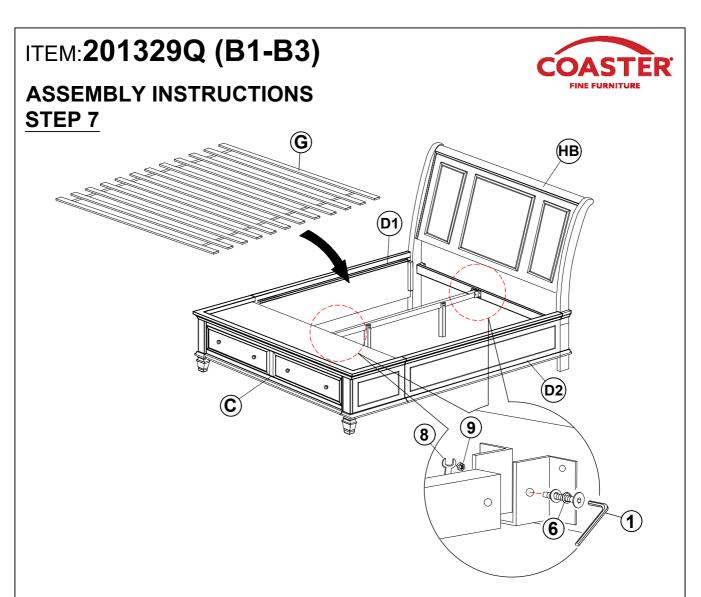

| 4  | LONG FLAT HEAD SCREW<br>(#8 x 1 1/8" - BLK)  | O-THERMAN . | 24PCS |
| 5  | LONG BOLT WITH WASHER<br>(M6 x 60mm - BLK)   | O DODO      | 10PCS |
| 6  | MEDIUM BOLT WITH WASHER<br>(M6 x 45mm - BLK) |             | 6PCS  |
| 7  | SHORT FLAT HEAD SCREW<br>(M4 x 20mm - BLK)   | & THERE     | 8PCS  |
| 8  | WRENCH<br>(2 x 24.5 x 85 - RBW)              |             | 1PC   |
| 9  | HEX NUT<br>(M6 - RBW)                        | <b>(</b>    | 2PCS  |
| 10 | U BRACKET<br>(26 x 63 x 70mm - RBW)          |             | 2PCS  |

#### NOTE:

Phillips head screw driver is required in the assembly process; however, manufacturer does not provide this item.



# ASSEMBLY INSTRUCTIONS STEP 1



### STEP 2



PAGE 4 OF 8

COASTERFURNITURE.COM



## ASSEMBLY INSTRUCTIONS STEP 3



### STEP 4













# ASSEMBLY INSTRUCTIONS STEP 9 COMPLETE







Inner Size: 61.00"W X 81.00"D

Inner Size of Drawer: 25.50"W X 14.75"D X 5.50"H X 0.25"T



Note: Dimension tolerance ±5%