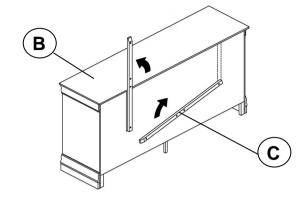

### **PARTS IDENTIFICATION**

A MIRROR

1PC

B DRESSER FROM BOX ITEM# 202443

1PC

C MIRROR SUPPORT (PACKED WITH DRESSER)

2PCS

# ASSEMBLY INSTRUCTIONS STEP 1

## STEP 2