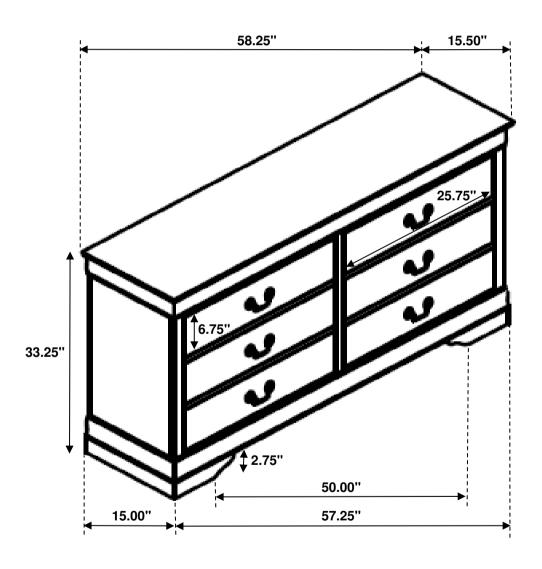

## ASSEMBLY INSTRUCTIONS COASTER FINE FURNITURE

Fine Furniture for every stage of life

202443 *Dresser* 

REVISION 0:06/18/2024

PAGE 1 OF 2

Inner Size of Drawer: 23.00"W X 12.25"D X 4.00"H X 0.50"T