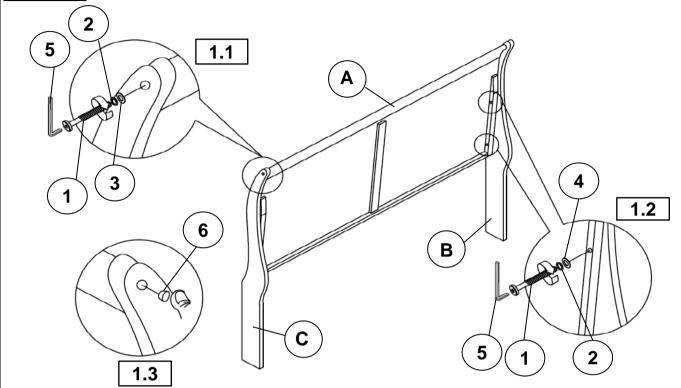

| 4PCS  |
| 7 | PAN HEAD SCREW<br>(M4 x 30mm - BLK)    | E DONNE DE LA CONTRACTION DE L | 8PCS  |

#### NOTE:

Phillips head screw driver is required in the assembly process; however, manufacturer does not provide this item.



# ASSEMBLY INSTRUCTIONS 202441KE(B1) - BOX 1

## STEP 1



### STEP 2



PAGE 4 OF 6



# ASSEMBLY INSTRUCTIONS 202441KE(B1&B2) - BOX 1 & BOX 2

## STEP 3



## STEP 4





### **ASSEMBLY INSTRUCTIONS**

# STEP 5 COMPLETE







Inner Size: 76.25"W x 80.50"D





## ASSEMBLY INSTRUCTIONS COASTER FINE FURNITURE



Fine Furniture for every stage of life

202443 *Dresser* 

REVISION 0:06/18/2024

PAGE 1 OF 2



# ANTI-TIPPING INSTALLATION INSTRUCTIONS FURNITURE TIPPING RESTRAINT

#### **WARNING**

Injury may result from tipping furniture.

This restraint may protect against tipping furniture.

Do not allow children to climb on furniture.

This restraint is not a substitute for proper adult supervision.

Failure to detach this restraint before moving the furniture may result in injury and damage.

- 1. Attach one of the mounting brackets securely to