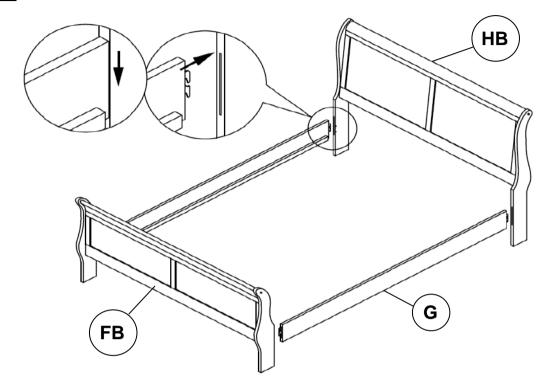

| 4PCS  |
| 7 | PAN HEAD SCREW<br>(M4 x 30mm - BLK)    | E DONNE DE LA CONTRACTION DE L | 8PCS  |

#### NOTE:

Phillips head screw driver is required in the assembly process; however, manufacturer does not provide this item.



# ASSEMBLY INSTRUCTIONS 202441KE(B1) - BOX 1

## STEP 1



### STEP 2



PAGE 4 OF 6



# ASSEMBLY INSTRUCTIONS 202441KE(B1&B2) - BOX 1 & BOX 2

## STEP 3



## STEP 4





### **ASSEMBLY INSTRUCTIONS**

# STEP 5 COMPLETE







Inner Size: 76.25"W x 80.50"D





## ASSEMBLY INSTRUCTIONS COASTER FINE FURNITURE



Fine Furniture for every stage of life

202443 *Dresser* 

REVISION 0:06/18/2024

PAGE 1 OF 2



# ANTI-TIPPING INSTALLATION INSTRUCTIONS FURNITURE TIPPING RESTRAINT

#### **WARNING**

Injury may result from tipping furniture.

This restraint may protect against tipping furniture.

Do not allow children to climb on furniture.

This restraint is not a substitute for proper adult supervision.

Failure to detach this restraint before moving the furniture may result in injury and damage.

- 1. Attach one of the mounting brackets securely to the back edge of the unit, using the short screw.
- 2. Determine where the unit is to be placed, a