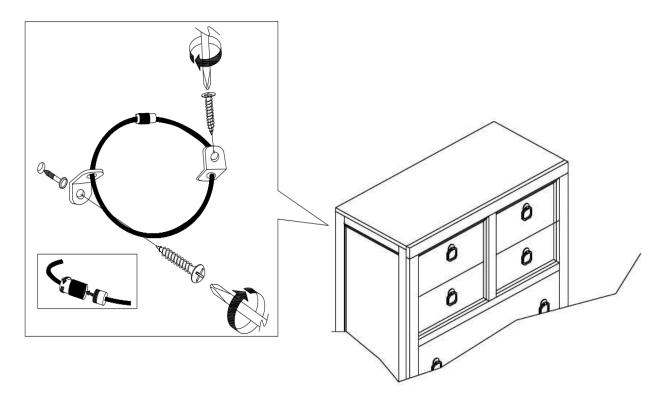

Failure to detach this restraint before moving the furniture may result in injury and damage.

- 1. Attach one of the mounting brackets securely to the back edge of the unit, using the short screw.
- 2. Determine where the unit is to be placed, and mark the location on the wall for the other mounting bracket. The bracket on the wall needs to be approximately 2" below the bracket mounted to the edge of the unit.
- 3. Drill a hole in the wall. Insert the plastic wall anchor into the hole and if necessary, use a small block of wood and hammer to tap it in so that it's flush with the wall.
- 4. Attach the bracket over the plastic wall anchor using the long screw.
- 5. Place the unit against the wall, both brackets need to be facing each other.
- 6. Lace an end of the restraint strap through the hole in each bracket. Bring both ends together and rotate the thumb nut onto the threaded end until tight.
- 7. Ensure that the restraint strap is securely laced and locked.