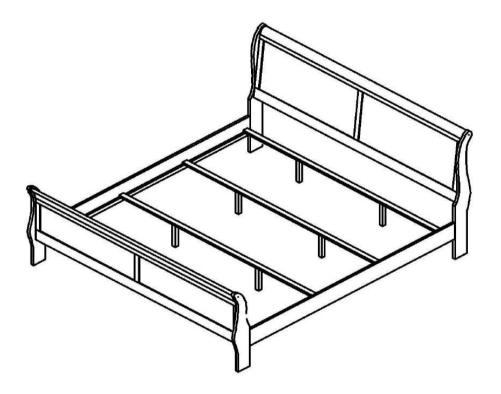

### **PARTS IDENTIFICATION**

| B1 (BOX 1) |                                     |   |      |    |                                             |   |     |  |
|------------|-------------------------------------|---|------|----|---------------------------------------------|---|-----|--|
| A          | HEADBOARD<br>PANEL                  |   | 1PC  | НВ | 202441KE(B1) *FROM BOX 1 HEADBOARD COMPLETE |   | 1PC |  |
| В          | LEFT<br>HEADBOARD<br>LEG            |   | 1PC  | FB | 202441KE(B1)<br>*FROM BOX 1<br>FOOTBOARD    |   | 1PC |  |
| С          | RIGHT<br>HEADBOARD<br>LEG           |   | 1PC  |    |                                             | U |     |  |
| D          | FOOTBOARD<br>PANEL                  |   | 1PC  |    |                                             |   |     |  |
| E          | LEFT<br>FOOTBOARD<br>LEG            |   | 1PC  |    |                                             |   |     |  |
| F          | RIGHT<br>FOOTBOARD<br>LEG           |   | 1PC  |    |                                             |   |     |  |
| B2 (BOX 2) |                                     |   |      |    |                                             |   |     |  |
| G          | BED RAIL                            |   | 2PCS |    |                                             |   |     |  |
| н          | BED SLAT                            |   | 4PCS |    |                                             |   |     |  |
| I          | BED SLAT<br>SUPPORT WITH<br>LEVELER | € | 8PCS |    |                                             |   |     |  |