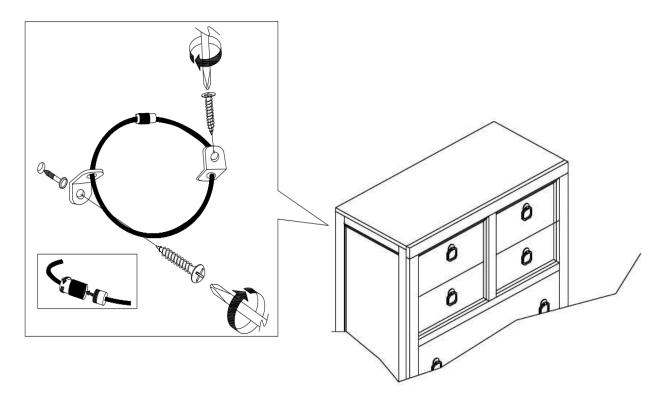

# ANTI-TIPPING INSTALLATION INSTRUCTIONS FURNITURE TIPPING RESTRAINT

#### **WARNING**

Injury may result from tipping furniture.

This restraint may protect against tipping furniture.

Do not allow children to climb on furniture.

This restraint is not a substitute for proper adult supervision.

Failure to detach this restraint before moving the furniture may result in injury and damage.

- 1. Attach one of the mounting brackets securely to the back edge of the unit, using the short screw.
- 2. Determine where the unit is to be placed, and mark the location on the wall for the other mounting bracket. The bracket on the wall needs to be approximately 2" below the bracket mounted to the edge of the unit.
- 3. Drill a hole in the wall. Insert the plastic wall anchor into the hole and if necessary, use a small block of wood and hammer to tap it in so that it's flush with the wall.
- 4. Attach the bracket over the plastic wall anchor using the long screw.
- 5. Place the unit against the wall, both brackets need to be facing each other.
- 6. Lace an end of the restraint strap through the hole in each bracket. Bring both ends together and rotate the thumb nut onto the threaded end until tight.
- 7. Ensure that the restraint strap is securely laced and locked.