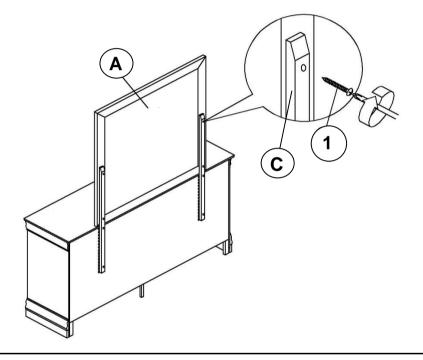

### **PARTS IDENTIFICATION**

A MIRROR

1PC

B DRESSER FROM BOX ITEM# 202443

1PC

C MIRROR SUPPORT (PACKED WITH DRESSER)

2PCS

### **HARDWARE IDENTIFICATION**

PAN HEAD SCREW (M4 x 32mm - BLK)

6PCS

## STEP 2

# STEP 3 COMPLETE