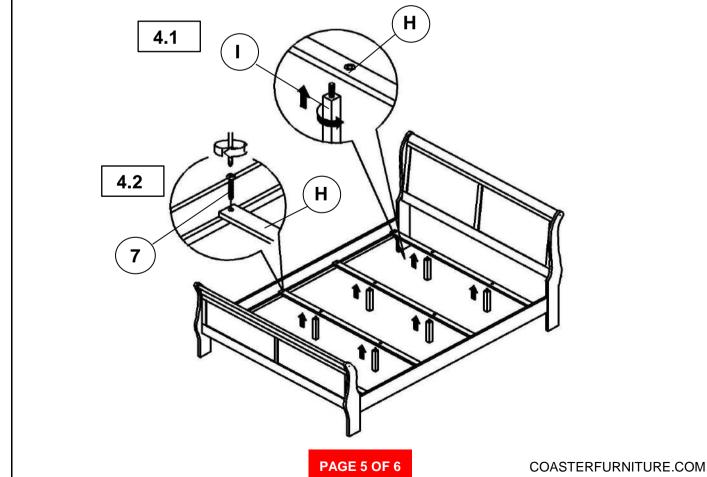

## STEP 3

## STEP 4

### **ASSEMBLY INSTRUCTIONS**

# STEP 5 COMPLETE

Inner Size: 76.25"W x 80.50"D