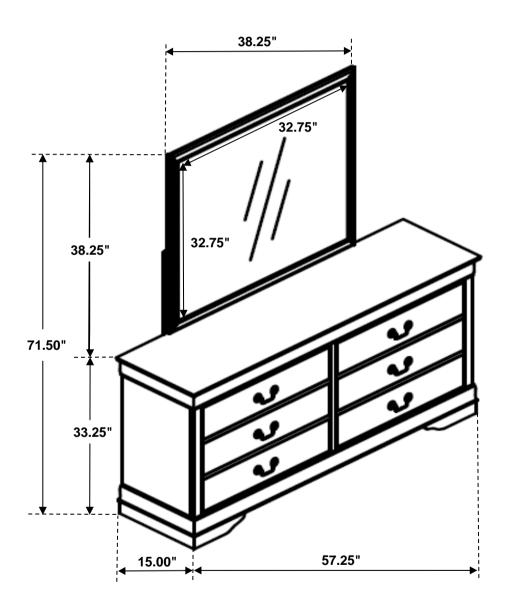

nt prior to start of assembly.
- 3. Please follow attached instructions in the same sequence as numbered to assure fast & easy assembly.



#### **WARNING!**

- 1. Don't attempt to repair or modify parts that are broken or defective. Please contact the store immediately.
- 2. This product is for home use only and not intended for commercial establishments.



ASSEMBLY TIME

10 MINUTES

### **PARTS IDENTIFICATION**

A MIRROR



1PC

B DRESSER FROM BOX ITEM# 202443



1PC

C MIRROR SUPPORT (PACKED WITH DRESSER)



2PCS

### **HARDWARE IDENTIFICATION**

PAN HEAD SCREW (M4 x 32mm - BLK)



6PCS

#### NOTE:

Phillips head screw driver is required in the assembly process; however, manufacturer does not provide this item.



# ASSEMBLY INSTRUCTIONS STEP 1



## STEP 2



# STEP 3 COMPLETE











## ASSEMBLY INSTRUCTIONS COASTER FINE FURNITURE



Fine Furniture for every stage of life

202445 <u>Chest</u>



# ANTI-TIPPING INSTALLATION INSTRUCTIONS FURNITURE TIPPING RESTRAINT

#### **WARNING**

Injury may result from tipping furniture.

This restraint may protect against tipping furniture.

Do not allow children to climb on furniture.

This restraint is not a substitute for proper adult supervision.

Failure to detach this restraint before moving the furniture may result in injury and damage.

- 1. Attach one of the mounting brackets securely to the back edge of the unit, using the short screw.
- 2. Determine where the unit is to be placed, and mark the location on the wall for the other mounting bracket. The bracket on the wall needs to be approximately 2" below the bracket mo