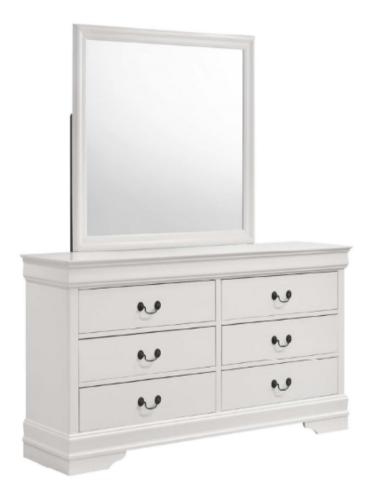

## ASSEMBLY INSTRUCTIONS COASTER FINE FURNITURE

Fine Furniture for every stage of life

202443 *Dresser* 

REVISION 0:06/18/2024

PAGE 1 OF 2

### **PARTS IDENTIFICATION**

A MIRROR

1PC

B DRESSER FROM BOX ITEM# 202443

1PC

C MIRROR SUPPORT (PACKED WITH DRESSER)

2PCS