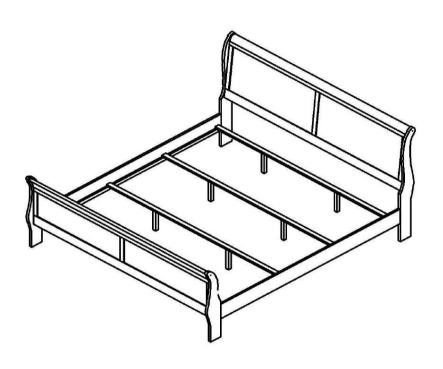

| 4PCS  |
| 7 | PAN HEAD SCREW<br>(M4 x 30mm - BLK)    | E DONNE DE LA CONTRACTION DE L | 8PCS  |

#### NOTE:

Phillips head screw driver is required in the assembly process; however, manufacturer does not provide this item.



# ASSEMBLY INSTRUCTIONS 202441KE(B1) - BOX 1

## STEP 1



### STEP 2



PAGE 4 OF 6



# ASSEMBLY INSTRUCTIONS 202441KE(B1&B2) - BOX 1 & BOX 2

## STEP 3



## STEP 4





### **ASSEMBLY INSTRUCTIONS**

# STEP 5 COMPLETE







Inner Size: 76.25"W x 80.50"D





## ASSEMBLY INSTRUCTIONS COASTER FINE FURNITURE



Fine Furniture for every stage of life

202443 *Dresser* 

REVISION 0:06/18/2024

PAGE 1 OF 2



# ANTI-TIPPING INSTALLATION INSTRUCTIONS FURNITURE TIPPING RESTRAINT

#### **WARNING**

Injury may result from tipping furniture.

This restraint may protect against tipping furniture.

Do not allow children to climb on furniture.

This restraint is not a substitute for proper adult supervision.

Failure to detach this restraint before moving the furniture may result in injury and damage.

- 1. Attach one of the mounting brackets securely to the back edge of the unit, using the short screw.
- 2. Determine where the unit is to be placed, and mark the location on the wall for the other mounting bracket. Th