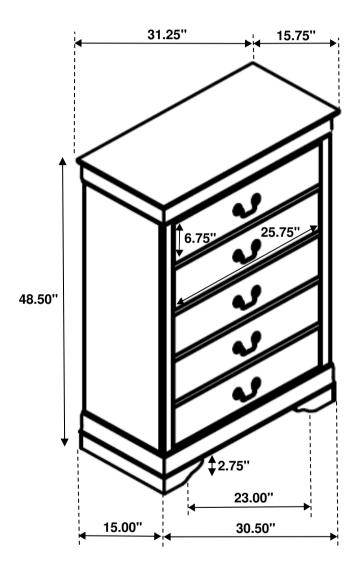

d, and mark the location on the wall for the other mounting bracket. The bracket on the wall needs to be approximately 2" below the bracket mounted to the edge of the unit.
- 3. Drill a hole in the wall. Insert the plastic wall anchor into the hole and if necessary, use a small block of wood and hammer to tap it in so that it's flush with the wall.
- 4. Attach the bracket over the plastic wall anchor using the long screw.
- 5. Place the unit against the wall, both brackets need to be facing each other.
- 6. Lace an end of the restraint strap through the hole in each bracket. Bring both ends together and rotate the thumb nut onto the threaded end until tight.
- 7. Ensure that the restraint strap is securely laced and locked.







Inner Size of Drawer: 23.00"W X 12.25"D X 4.00"H X 0.50"T