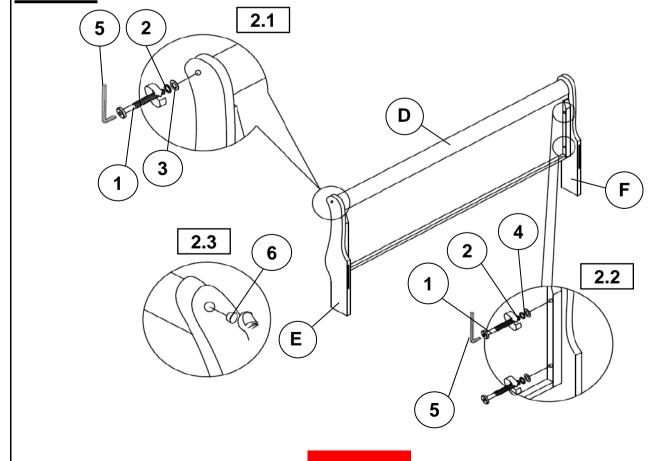

| 4PCS  |
| 7 | PAN HEAD SCREW<br>(M4 x 30mm - BLK)    | E DONNE DE LA CONTRACTION DE L | 8PCS  |

#### NOTE:

Phillips head screw driver is required in the assembly process; however, manufacturer does not provide this item.



# ASSEMBLY INSTRUCTIONS 202441KE(B1) - BOX 1

## STEP 1



### STEP 2



PAGE 4 OF 6



# ASSEMBLY INSTRUCTIONS 202441KE(B1&B2) - BOX 1 & BOX 2

## STEP 3



## STEP 4





### **ASSEMBLY INSTRUCTIONS**

# STEP 5 COMPLETE







Inner Size: 76.25"W x 80.50"D





## ASSEMBLY INSTRUCTIONS COASTER FINE FURNITURE



Fine Furniture for every stage of life

202443 *Dresser* 

REVISION 0:06/18/2024

PAGE 1 OF 2



# ANTI-TIPPING INSTALLATION INSTRUCTIONS FURNITURE TIPPING RESTRAINT

#### **WARNING**

Injury may result from tipping furniture.

This restraint may protect against tipping furniture.

Do not allow children to climb on furniture.

This restraint is not a substitute for proper adult supervision.

Failure to detach this restraint before moving the furniture may result in injury and damage.

- 1. Attach one of the mounting brackets securely to the back edge