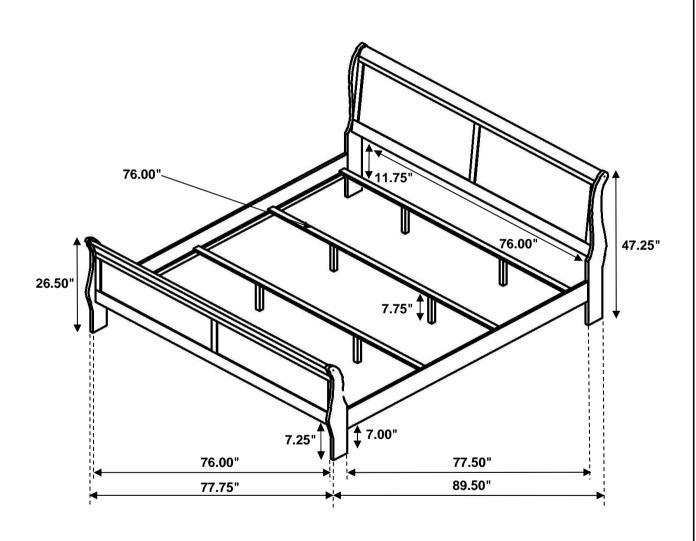

| 4PCS  |
| 7 | PAN HEAD SCREW<br>(M4 x 30mm - BLK)    | E DONNE DE LA CONTRACTION DE L | 8PCS  |

#### NOTE:

Phillips head screw driver is required in the assembly process; however, manufacturer does not provide this item.



# ASSEMBLY INSTRUCTIONS 202441KE(B1) - BOX 1

## STEP 1



### STEP 2



PAGE 4 OF 6



# ASSEMBLY INSTRUCTIONS 202441KE(B1&B2) - BOX 1 & BOX 2

## STEP 3



## STEP 4





### **ASSEMBLY INSTRUCTIONS**

# STEP 5 COMPLETE







Inner Size: 76.25"W x 80.50"D





## ASSEMBLY INSTRUCTIONS COASTER FINE FURNITURE



Fine Furniture for every stage of life

202443 *Dresser* 

REVISION 0:06/18/2024

PAGE 1 OF 2



# ANTI-TIPPING INSTALLATION INSTRUCTIONS FURNITURE TIPPING RESTRAINT

#### **WARNING**

Injury may result from tipping furniture.

This restraint may protect against tipping furniture.

Do not allow children to climb on furniture.

This restraint is not a substitute for proper adult supervision.

Failure to detach this restraint before moving the furniture may result in injury and damage.

- 1. Attach one of the mounting brackets securely to the back edge of the unit, using the short screw.
- 2. Determine where the unit is to be placed, and mark the location on the wall for the other mounting bracket. The bracket on the wall needs to be app