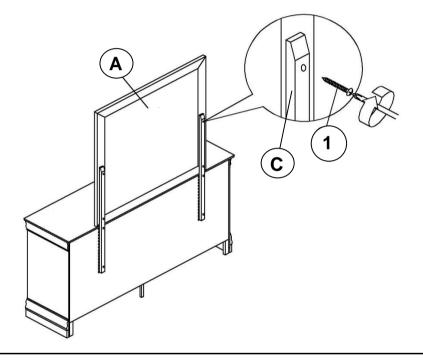

ardware and parts are present prior to start of assembly.
- 3. Please follow attached instructions in the same sequence as numbered to assure fast & easy assembly.



#### **WARNING!**

- 1. Don't attempt to repair or modify parts that are broken or defective. Please contact the store immediately.
- 2. This product is for home use only and not intended for commercial establishments.



ASSEMBLY TIME

10 MINUTES

### **PARTS IDENTIFICATION**

A MIRROR



1PC

B DRESSER FROM BOX ITEM# 202443



1PC

C MIRROR SUPPORT (PACKED WITH DRESSER)



2PCS

### **HARDWARE IDENTIFICATION**

PAN HEAD SCREW (M4 x 32mm - BLK)



6PCS

#### NOTE:

Phillips head screw driver is required in the assembly process; however, manufacturer does not provide this item.



# ASSEMBLY INSTRUCTIONS STEP 1



## STEP 2



# STEP 3 COMPLETE









Note: Dimension tolerance ±5%