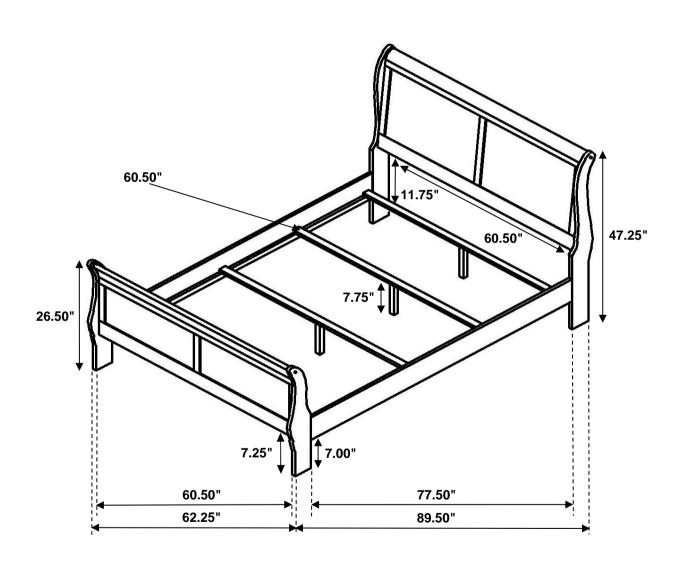

# STEP 5 COMPLETE

Inner Size : 60.75"W x 80.50"D

Note: Dimension tolerance ±5%