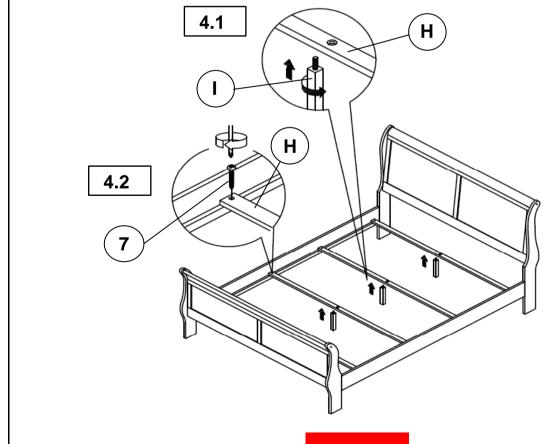

## ASSEMBLY INSTRUCTIONS 202441Q(B1&B2) - BOX 1 & BOX 2

### STEP 3

## STEP 4

PAGE 5 OF 6