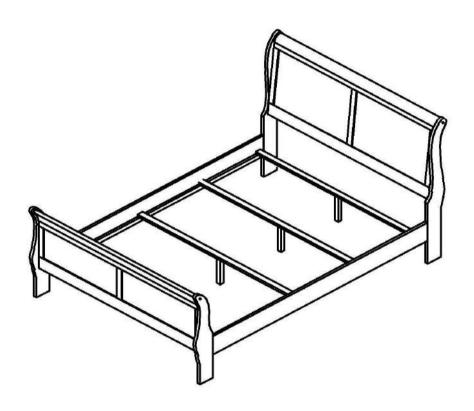

# STEP 5 COMPLETE

Inner Size : 60.75"W x 80.50"D

Note: Dimension tolerance ±5%