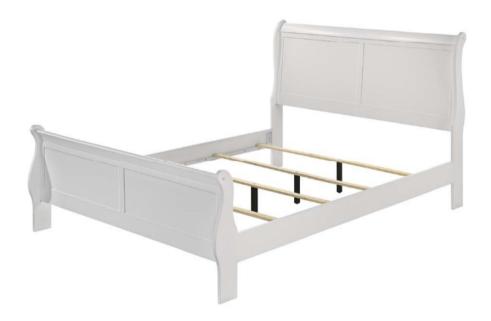

### **B1 (BOX 1)**

| A          | HEADBOARD<br>PANEL                  |  | 1PC  | НВ | 202441Q(B1)<br>*FROM BOX 1<br>HEADBOARD<br>COMPLETE |  | 1PC |
|------------|-------------------------------------|--|------|----|-----------------------------------------------------|--|-----|
| В          | LEFT<br>HEADBOARD<br>LEG            |  | 1PC  | FB | 202441Q(B1)<br>*FROM BOX 1<br>FOOTBOARD             |  | 1PC |
| С          | RIGHT<br>HEADBOARD<br>LEG           |  | 1PC  |    |                                                     |  |     |
| D          | FOOTBOARD<br>PANEL                  |  | 1PC  |    |                                                     |  |     |
| E          | LEFT<br>FOOTBOARD<br>LEG            |  | 1PC  |    |                                                     |  |     |
| F          | RIGHT<br>FOOTBOARD<br>LEG           |  | 1PC  |    |                                                     |  |     |
| B2 (BOX 2) |                                     |  |      |    |                                                     |  |     |
| G          | BED RAIL                            |  | 2PCS |    |                                                     |  |     |
| н          | BED SLAT                            |  | 4PCS |    |                                                     |  |     |
| I          | BED SLAT<br>SUPPORT WITH<br>LEVELER |  | 4PCS |    |                                                     |  |     |