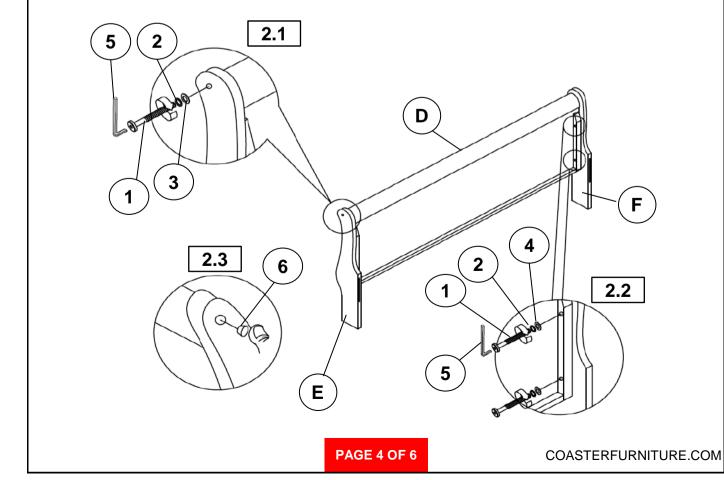

| 4PCS  |
| 7 | PAN HEAD SCREW<br>(M4 x 30mm - BLK)    | E DONNE DE LA CONTRACTION DE L | 8PCS  |

#### NOTE:

Phillips head screw driver is required in the assembly process; however, manufacturer does not provide this item.



# ASSEMBLY INSTRUCTIONS 202441Q(B1) - BOX 1

### STEP 1



## STEP 2





## ASSEMBLY INSTRUCTIONS 202441Q(B1&B2) - BOX 1 & BOX 2

### STEP 3



## STEP 4



PAGE 5 OF 6



### **ASSEMBLY INSTRUCTIONS**

# STEP 5 COMPLETE







Inner Size : 60.75"W x 80.50"D



Note: Dimension tolerance ±5%



# ASSEMBLY INSTRUCTIONS COASTER FINE FURNITURE



Fine Furniture for every stage of life

202443 *Dresser* 

REVISION 0:06/18/2024

PAGE 1 OF 2



# ANTI-TIPPING INSTALLATION INSTRUCTIONS FURNITURE TIPPING RESTRAINT

### **WARNING**

Injury may result from tipping furniture.

This restraint may protect against tipping furniture.

Do not allow children to climb on furniture.

This restraint is not a substitute for proper adult supervision.

Failure to detach this restraint before moving the furniture may result in injury and damage.

- 1. Attach one of the mounting bra