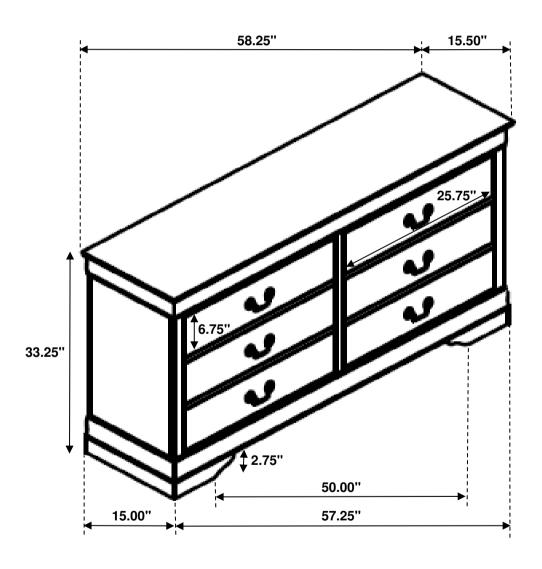

# ASSEMBLY INSTRUCTIONS COASTER FINE FURNITURE

Fine Furniture for every stage of life

202443 *Dresser* 

REVISION 0:06/18/2024

PAGE 1 OF 2

Inner Size of Drawer: 23.00"W X 12.25"D X 4.00"H X 0.50"T

Note: Dimension tolerance ±5%