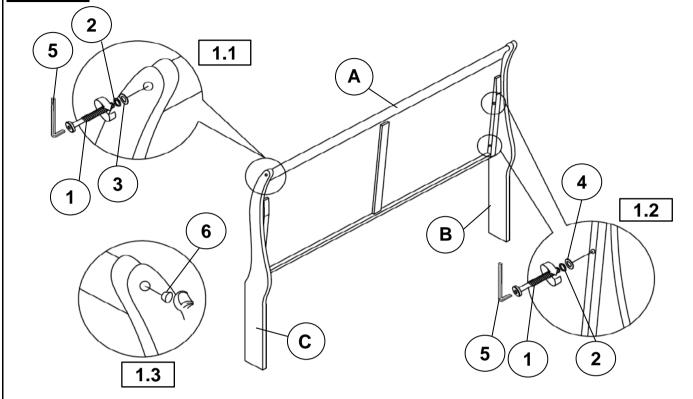

| 4PCS  |
| 7 | PAN HEAD SCREW<br>(M4 x 30mm - BLK)    | E DONNE DE LA CONTRACTION DE L | 8PCS  |

#### NOTE:

Phillips head screw driver is required in the assembly process; however, manufacturer does not provide this item.



# ASSEMBLY INSTRUCTIONS 202441Q(B1) - BOX 1

### STEP 1



## STEP 2





## ASSEMBLY INSTRUCTIONS 202441Q(B1&B2) - BOX 1 & BOX 2

### STEP 3



## STEP 4



PAGE 5 OF 6



### **ASSEMBLY INSTRUCTIONS**

# STEP 5 COMPLETE







Inner Size : 60.75"W x 80.50"D



Note: Dimension tolerance ±5%



# ASSEMBLY INSTRUCTIONS COASTER FINE FURNITURE



Fine Furniture for every stage of life

202443 *Dresser* 

REVISION 0:06/18/2024

PAGE 1 OF 2



# ANTI-TIPPING INSTALLATION INSTRUCTIONS FURNITURE TIPPING RESTRAINT

### **WARNING**

Injury may result from tipping furniture.

This restraint may protect against tipping furniture.

Do not allow children to climb on furniture.

This restraint is not a substitute for proper adult supervision.

Failure to detach this restraint before moving the furniture may result in injury and damage.

- 1. Attach one of the