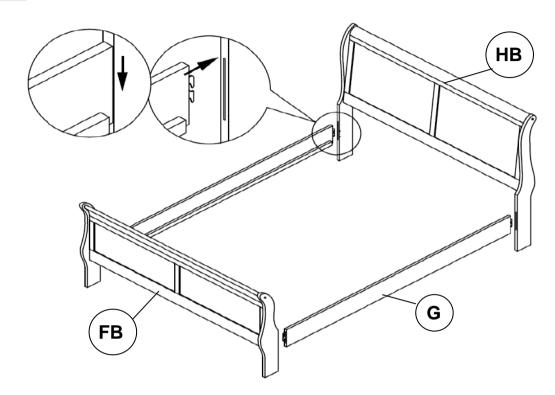

| 4PCS  |
| 7 | PAN HEAD SCREW<br>(M4 x 30mm - BLK)    | E DONNE DE LA CONTRACTION DE L | 8PCS  |

#### NOTE:

Phillips head screw driver is required in the assembly process; however, manufacturer does not provide this item.



# ASSEMBLY INSTRUCTIONS 202441Q(B1) - BOX 1

### STEP 1



## STEP 2





## ASSEMBLY INSTRUCTIONS 202441Q(B1&B2) - BOX 1 & BOX 2

### STEP 3



## STEP 4



PAGE 5 OF 6



### **ASSEMBLY INSTRUCTIONS**

# STEP 5 COMPLETE







Inner Size : 60.75"W x 80.50"D



Note: Dimension tolerance ±5%



# ASSEMBLY INSTRUCTIONS COASTER FINE FURNITURE



Fine Furniture for every stage of life

202443 *Dresser* 

REVISION 0:06/18/2024

PAGE 1 OF 2



# ANTI-TIPPING INSTALLATION INSTRUCTIONS FURNITURE TIPPING RESTRAINT

### **WARNING**

Injury may result from tipping furniture.

This restraint may protect against tipping furniture.

Do not allow children to climb on furniture.

This restraint is not a substitute for proper adult supervision.

Failure to detach this restraint before moving the furniture may result in injury and damage.

- 1. Attach one of the mounting brackets securely to the back edge of the unit, using the short screw.
- 2.