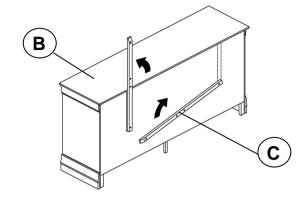

Failure to detach this restraint before moving the furniture may result in injury and damage.

- 1. Attach one of the mounting brackets securely to the back edge of the unit, using the short screw.
- 2. Determine where the unit is to be placed, and mark the location on the wall for the other mounting bracket. The bracket on the wall needs to be approximately 2" below the bracket mounted to the edge of the unit.
- 3. Drill a hole in the wall. Insert the plastic wall anchor into the hole and if necessary, use a small block of wood and hammer to tap it in so that it's flush with the wall.
- 4. Attach the bracket over the plastic wall anchor using the long screw.
- 5. Place the unit against the wall, both brackets need to be facing each other.
- 6. Lace an end of the restraint strap through the hole in each bracket. Bring both ends together and rotate the thumb nut onto the threaded end until tight.
- 7. Ensure that the restraint strap is securely laced and locked.