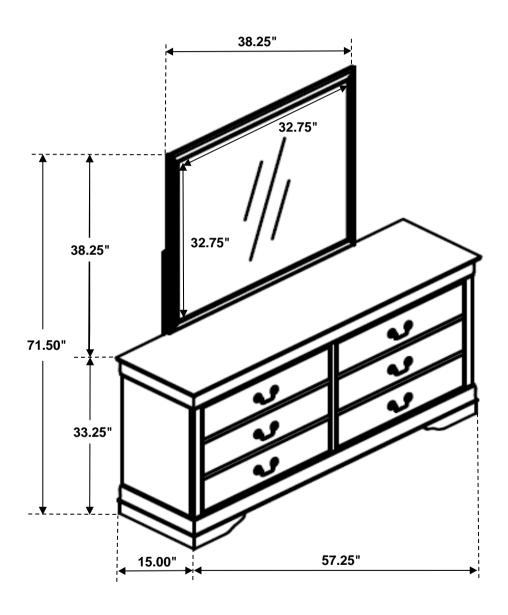

nt prior to start of assembly.
- 3. Please follow attached instructions in the same sequence as numbered to assure fast & easy assembly.



#### **WARNING!**

- 1. Don't attempt to repair or modify parts that are broken or defective. Please contact the store immediately.
- 2. This product is for home use only and not intended for commercial establishments.



ASSEMBLY TIME

10 MINUTES

### **PARTS IDENTIFICATION**

A MIRROR



1PC

B DRESSER FROM BOX ITEM# 202443



1PC

C MIRROR SUPPORT (PACKED WITH DRESSER)



2PCS

### **HARDWARE IDENTIFICATION**

PAN HEAD SCREW (M4 x 32mm - BLK)



6PCS

#### NOTE:

Phillips head screw driver is required in the assembly process; however, manufacturer does not provide this item.



# ASSEMBLY INSTRUCTIONS STEP 1



## STEP 2



# STEP 3 COMPLETE









Note: Dimension tolerance ±5%