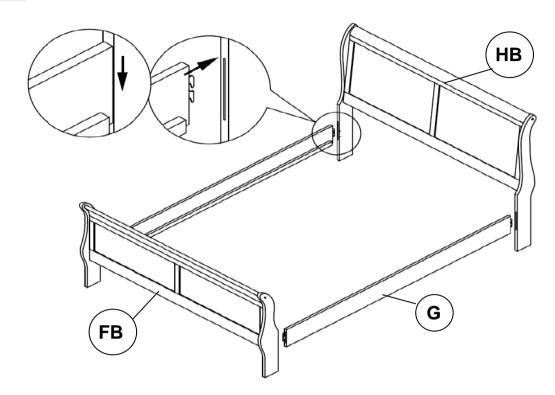

| 4PCS  |
| 7 | PAN HEAD SCREW<br>(M4 x 30mm - BLK)    | E DONNE DE LA CONTRACTION DE L | 8PCS  |

#### NOTE:

Phillips head screw driver is required in the assembly process; however, manufacturer does not provide this item.



# ASSEMBLY INSTRUCTIONS 202441Q(B1) - BOX 1

## STEP 1



## STEP 2





## ASSEMBLY INSTRUCTIONS 202441Q(B1&B2) - BOX 1 & BOX 2

## STEP 3



## STEP 4



PAGE 5 OF 6



## **ASSEMBLY INSTRUCTIONS**

# STEP 5 COMPLETE







Inner Size : 60.75"W x 80.50"D





# ASSEMBLY INSTRUCTIONS COASTER FINE FURNITURE



Fine Furniture for every stage of life

202443 *Dresser* 

REVISION 0:06/18/2024

PAGE 1 OF 2



# ANTI-TIPPING INSTALLATION INSTRUCTIONS FURNITURE TIPPING RESTRAINT

### **WARNING**

Injury may result from tipping furniture.

This restraint may protect against tipping furniture.

Do not allow children to climb on furniture.

This restraint is not a substitute for proper adult supervision.

Failure to detach this restraint before moving the furniture may result in injury and damage.

- 1. Attach one of the mounting brackets securely to the back edge of the unit, using the short screw.
- 2. Determine where the unit is to b