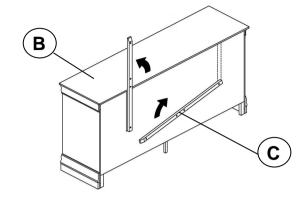

## **PARTS IDENTIFICATION**

A MIRROR

1PC

B DRESSER FROM BOX ITEM# 202443

1PC

C MIRROR SUPPORT (PACKED WITH DRESSER)

2PCS

# ASSEMBLY INSTRUCTIONS STEP 1

## STEP 2