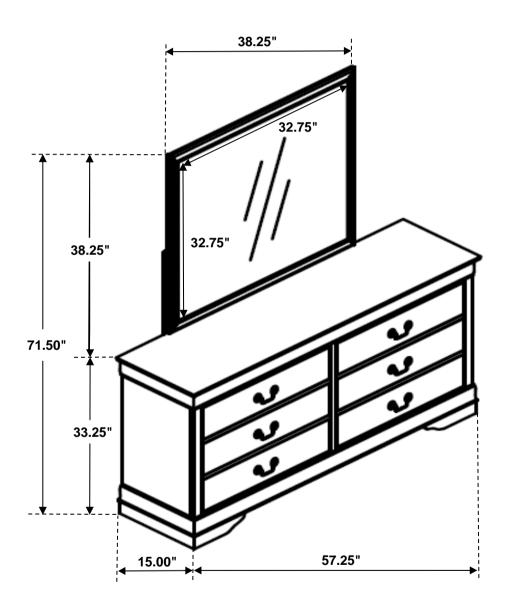

sent prior to start of assembly.
- 3. Please follow attached instructions in the same sequence as numbered to assure fast & easy assembly.



#### **WARNING!**

- 1. Don't attempt to repair or modify parts that are broken or defective. Please contact the store immediately.
- 2. This product is for home use only and not intended for commercial establishments.



ASSEMBLY TIME

10 MINUTES

## **PARTS IDENTIFICATION**

A MIRROR



1PC

B DRESSER FROM BOX ITEM# 202443



1PC

C MIRROR SUPPORT (PACKED WITH DRESSER)



2PCS

## **HARDWARE IDENTIFICATION**

PAN HEAD SCREW (M4 x 32mm - BLK)



6PCS

#### NOTE:

Phillips head screw driver is required in the assembly process; however, manufacturer does not provide this item.



# ASSEMBLY INSTRUCTIONS STEP 1



## STEP 2



# STEP 3 COMPLETE











# ASSEMBLY INSTRUCTIONS COASTER FINE FURNITURE



Fine Furniture for every stage of life

202445 <u>Chest</u>



# ANTI-TIPPING INSTALLATION INSTRUCTIONS FURNITURE TIPPING RESTRAINT

### **WARNING**

Injury may result from tipping furniture.

This restraint may protect against tipping furniture.

Do not allow children to climb on furniture.

This restraint is not a substitute for proper adult supervision.

Failure to detach this restraint before moving the furniture may result in injury and damage.

- 1. Attach one of the mounting brackets securely to the back edge of the unit, using the short screw.
- 2. Determine where the unit is to be placed, and mark the location on the wall for the other mounting bracket. The bracket on the wall needs to be approximately 2" below the bracket moun