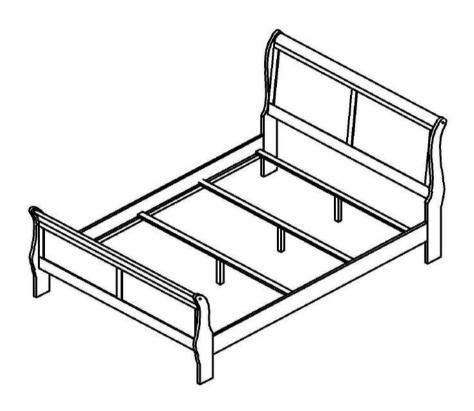

| 4PCS  |
| 7 | PAN HEAD SCREW<br>(M4 x 30mm - BLK)    | E DONNE DE LA CONTRACTION DE L | 8PCS  |

#### NOTE:

Phillips head screw driver is required in the assembly process; however, manufacturer does not provide this item.



# ASSEMBLY INSTRUCTIONS 202441Q(B1) - BOX 1

## STEP 1



## STEP 2





## ASSEMBLY INSTRUCTIONS 202441Q(B1&B2) - BOX 1 & BOX 2

## STEP 3



## STEP 4



PAGE 5 OF 6



## **ASSEMBLY INSTRUCTIONS**

# STEP 5 COMPLETE







Inner Size : 60.75"W x 80.50"D





# ASSEMBLY INSTRUCTIONS COASTER FINE FURNITURE



Fine Furniture for every stage of life

202443 *Dresser* 

REVISION 0:06/18/2024

PAGE 1 OF 2



# ANTI-TIPPING INSTALLATION INSTRUCTIONS FURNITURE TIPPING RESTRAINT

### **WARNING**

Injury may result from tipping furniture.

This restraint may protect against tipping furniture.

Do not allow children to climb on furniture.

This restraint is not a substitute for proper adult supervision.

Failure to detach this restraint before moving the furniture may result in injury and damage.

- 1. Attach one of the mounting brackets securely to the back edge of the unit, using the short screw.
- 2. Determine where the unit is to be placed, and mark the location on the wall for the other mounting bracket. The