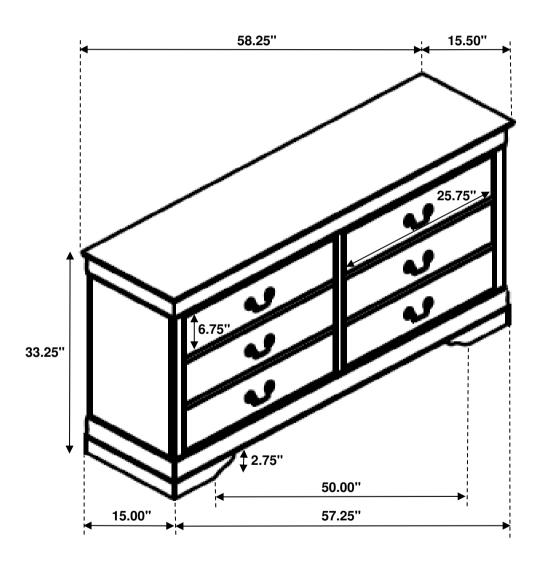

# ASSEMBLY INSTRUCTIONS COASTER FINE FURNITURE

Fine Furniture for every stage of life

202443 *Dresser* 

REVISION 0:06/18/2024

PAGE 1 OF 2

Inner Size of Drawer: 23.00"W X 12.25"D X 4.00"H X 0.50"T