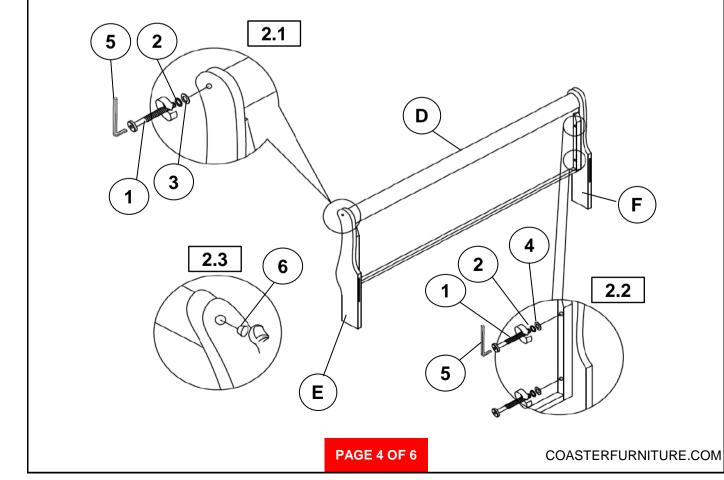

| 4PCS  |
| 7 | PAN HEAD SCREW<br>(M4 x 30mm - BLK)    | E DONNE DE LA CONTRACTION DE L | 8PCS  |

#### NOTE:

Phillips head screw driver is required in the assembly process; however, manufacturer does not provide this item.



# ASSEMBLY INSTRUCTIONS 202441Q(B1) - BOX 1

## STEP 1



## STEP 2





## ASSEMBLY INSTRUCTIONS 202441Q(B1&B2) - BOX 1 & BOX 2

## STEP 3



## STEP 4



PAGE 5 OF 6



## **ASSEMBLY INSTRUCTIONS**

# STEP 5 COMPLETE







Inner Size : 60.75"W x 80.50"D





# ASSEMBLY INSTRUCTIONS COASTER FINE FURNITURE



Fine Furniture for every stage of life

202443 *Dresser* 

REVISION 0:06/18/2024

PAGE 1 OF 2



# ANTI-TIPPING INSTALLATION INSTRUCTIONS FURNITURE TIPPING RESTRAINT

### **WARNING**

Injury may result from tipping furniture.

This restraint may protect against tipping furniture.

Do not allow children to climb on furniture.

This restraint is not a substitute for proper adult supervision.

Failure to detach this restraint before moving the furniture may result in injury and damage.

- 1. Attach one of the mounting brackets securely to the back edge o