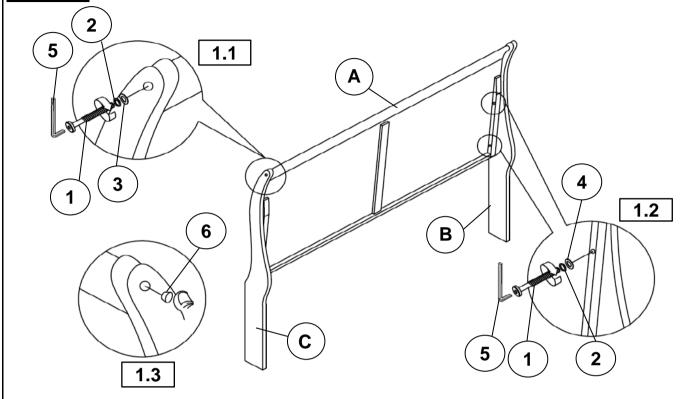

| 4PCS  |
| 7 | PAN HEAD SCREW<br>(M4 x 30mm - BLK)    | E DONNE DE LA CONTRACTION DE L | 8PCS  |

#### NOTE:

Phillips head screw driver is required in the assembly process; however, manufacturer does not provide this item.



# ASSEMBLY INSTRUCTIONS 202441Q(B1) - BOX 1

## STEP 1



## STEP 2





## ASSEMBLY INSTRUCTIONS 202441Q(B1&B2) - BOX 1 & BOX 2

## STEP 3



## STEP 4



PAGE 5 OF 6



## **ASSEMBLY INSTRUCTIONS**

# STEP 5 COMPLETE







Inner Size : 60.75"W x 80.50"D





# ASSEMBLY INSTRUCTIONS COASTER FINE FURNITURE



Fine Furniture for every stage of life

202443 *Dresser* 

REVISION 0:06/18/2024

PAGE 1 OF 2



# ANTI-TIPPING INSTALLATION INSTRUCTIONS FURNITURE TIPPING RESTRAINT

### **WARNING**

Injury may result from tipping furniture.

This restraint may protect against tipping furniture.

Do not allow children to climb on furniture.

This restraint is not a substitute for proper adult supervision.

Failure to detach this restraint before moving the furniture may result in injury and damage.

- 1. Attach one of the mounting brackets securely to th