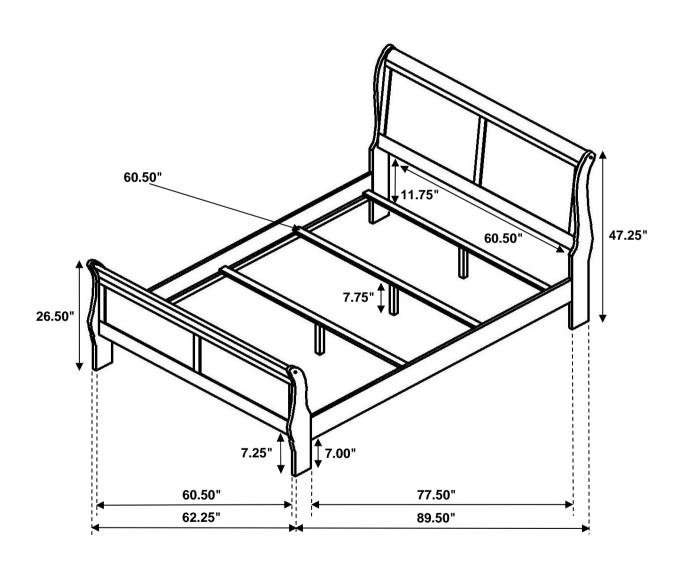

| 4PCS  |
| 7 | PAN HEAD SCREW<br>(M4 x 30mm - BLK)    | E DONNE DE LA CONTRACTION DE L | 8PCS  |

#### NOTE:

Phillips head screw driver is required in the assembly process; however, manufacturer does not provide this item.



# ASSEMBLY INSTRUCTIONS 202441Q(B1) - BOX 1

## STEP 1



## STEP 2





## ASSEMBLY INSTRUCTIONS 202441Q(B1&B2) - BOX 1 & BOX 2

## STEP 3



## STEP 4



PAGE 5 OF 6



## **ASSEMBLY INSTRUCTIONS**

# STEP 5 COMPLETE







Inner Size : 60.75"W x 80.50"D





# ASSEMBLY INSTRUCTIONS COASTER FINE FURNITURE



Fine Furniture for every stage of life

202443 *Dresser* 

REVISION 0:06/18/2024

PAGE 1 OF 2



# ANTI-TIPPING INSTALLATION INSTRUCTIONS FURNITURE TIPPING RESTRAINT

### **WARNING**

Injury may result from tipping furniture.

This restraint may protect against tipping furniture.

Do not allow children to climb on furniture.

This restraint is not a substitute for proper adult supervision.

Failure to detach this restraint before moving the furniture may result in injury and damage.

- 1. Attach one of the mounting brackets securely to the back edge of the unit, using the short screw.
- 2. Determine where the unit is to be placed, and mark the location on the wall for the other mounting bracket. The bracket on the wall needs to be appro