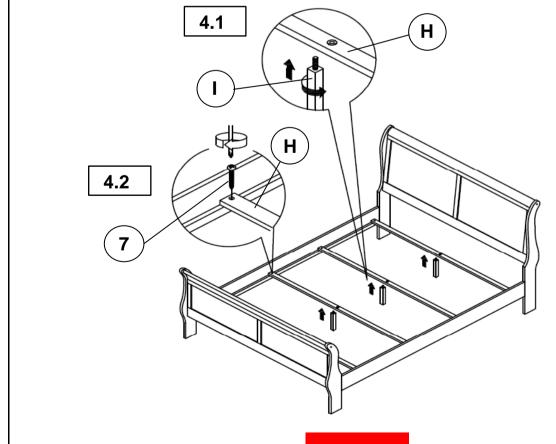

| 4PCS  |
| 7 | PAN HEAD SCREW<br>(M4 x 30mm - BLK)    | E DONNE DE LA CONTRACTION DE L | 8PCS  |

#### NOTE:

Phillips head screw driver is required in the assembly process; however, manufacturer does not provide this item.



# ASSEMBLY INSTRUCTIONS 202441Q(B1) - BOX 1

## STEP 1



## STEP 2





## ASSEMBLY INSTRUCTIONS 202441Q(B1&B2) - BOX 1 & BOX 2

## STEP 3



## STEP 4



PAGE 5 OF 6



## **ASSEMBLY INSTRUCTIONS**

# STEP 5 COMPLETE







Inner Size : 60.75"W x 80.50"D





# ASSEMBLY INSTRUCTIONS COASTER FINE FURNITURE



Fine Furniture for every stage of life

202443 *Dresser* 

REVISION 0:06/18/2024

PAGE 1 OF 2



# ANTI-TIPPING INSTALLATION INSTRUCTIONS FURNITURE TIPPING RESTRAINT

### **WARNING**

Injury may result from tipping furniture.

This restraint may protect against tipping furniture.

Do not allow children to climb on furniture.

This restraint is not a substitute for proper adult supervision.

Failure to detach this restraint before moving the furniture may result in injury and damage.

- 1. Attach one of the mounting brackets securely to the back edge of the unit, using the short screw.
- 2. Determine where the unit is to be placed, and