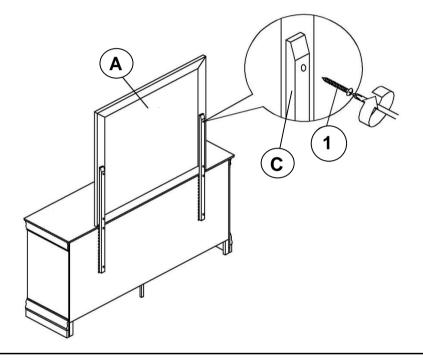

## **PARTS IDENTIFICATION**

A MIRROR

1PC

B DRESSER FROM BOX ITEM# 202443

1PC

C MIRROR SUPPORT (PACKED WITH DRESSER)

2PCS

## **HARDWARE IDENTIFICATION**

PAN HEAD SCREW (M4 x 32mm - BLK)

6PCS

# STEP 3 COMPLETE