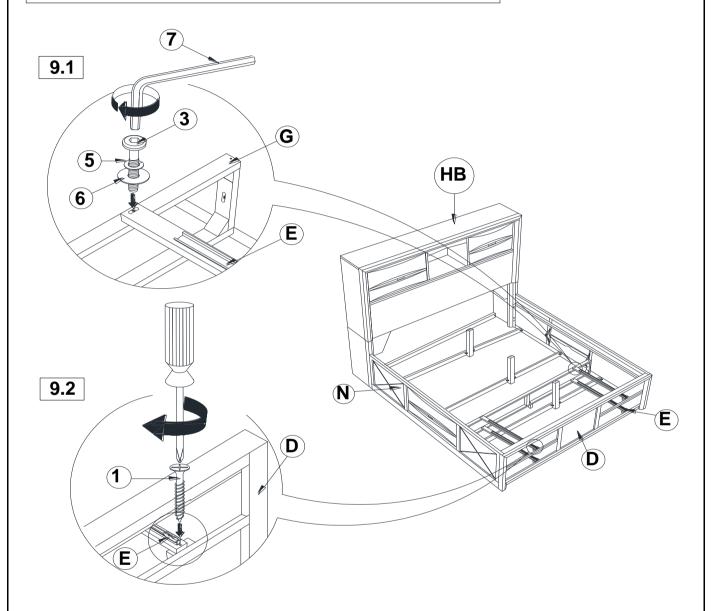

# ASSEMBLY INSTRUCTIONS STEP 9

#### REMARK: DO NOT FULLY TIGHTEN THE BOLT AT THIS STEP

REMARK: MAKE SURE THE DRAWER GLIDE WITH RAIL (E)
IS CENTER AGAINST THE CUT OUT ON THE
WOOD CLEAT AND ALSO TOUCHING IT BEFORE
FASTEN USING SCREW (1).