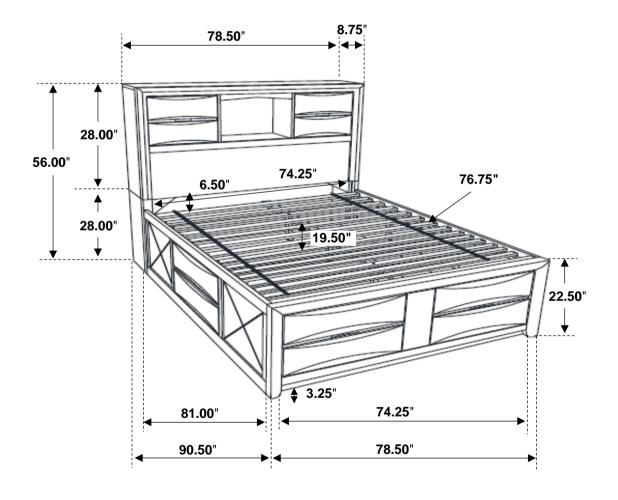

### **PARTS IDENTIFICATION**

#### **REMARK: AFTER COMPLETED THE DRAWER ALIGNMENT:**

- 1) Adjust the leveler of drawer frame support (K) to touch the floor.
- 2) Fully tighten all the bolt from step 8, 9 &10.

Inner Size: 76.75"W X 81.00"D

Inner Size of Drawer: 23.25"W X 12.75"D X 4.25"H X 0.25"T

Note: Dimension tolerance ±5%