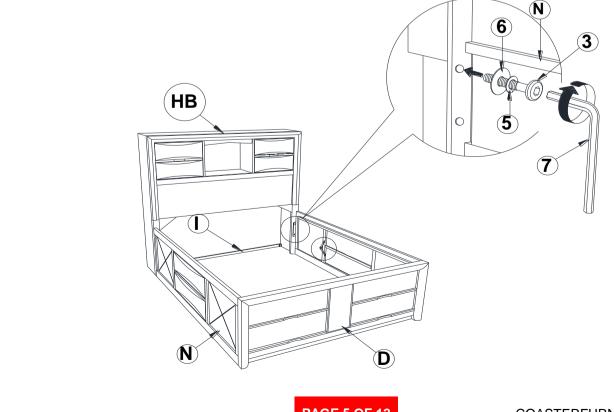

### STEP 4

**PAGE 5 OF 12** 

### STEP 5

REMARK: MAKE SURE THE BOTTOM SURFACE OF THE BED SLAT SUPPORT (J) IS ALIGNED WITH THE EDGE OF THE BOTTOM CROSS RAIL (M)