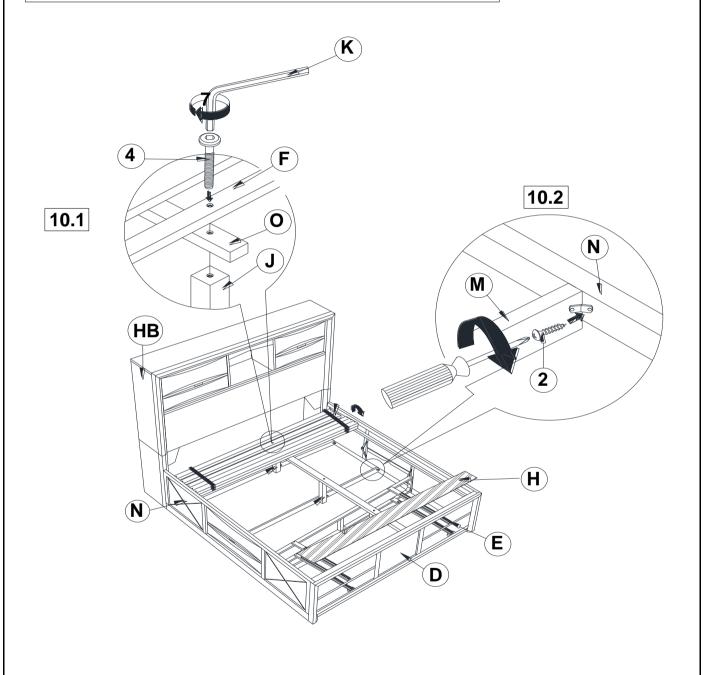

# ASSEMBLY INSTRUCTIONS <a href="https://www.structions.com/">STEP 10</a>

#### REMARK: DO NOT FULLY TIGHTEN THE BOLT AT THIS STEP