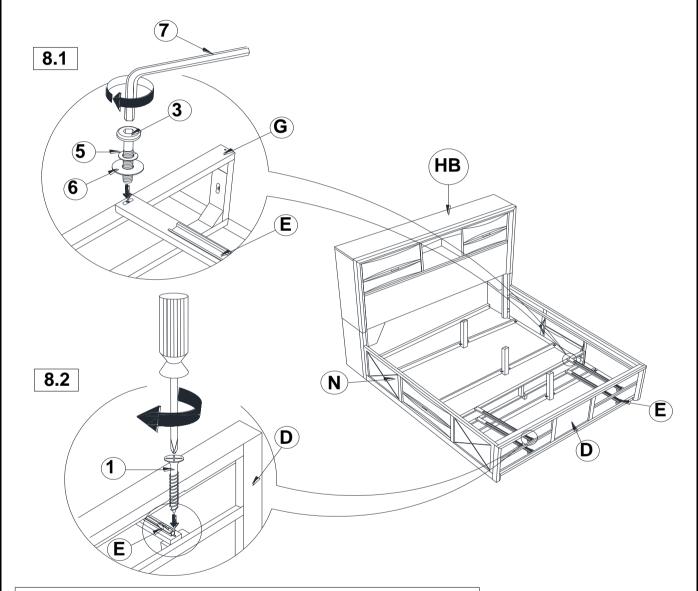

### STEP 8

#### REMARK: DO NOT FULLY TIGHTEN THE BOLT AT THIS STEP

REMARK: MAKE SURE THE DRAWER GLIDE WITH RAIL (E) IS CENTER AGAINST THE CUT OUT ON THE WOOD CLEAT AND ALSO TOUCHING IT BEFORE FASTEN USING SCREW (1).