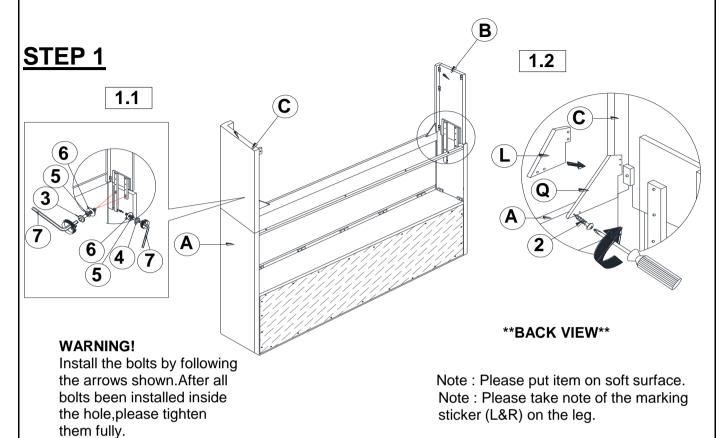

### STEP 6

### STEP 7

#### REMARK: DO NOT FULLY TIGHTEN THE BOLT AT THIS STEP

**PAGE 7 OF 12** 