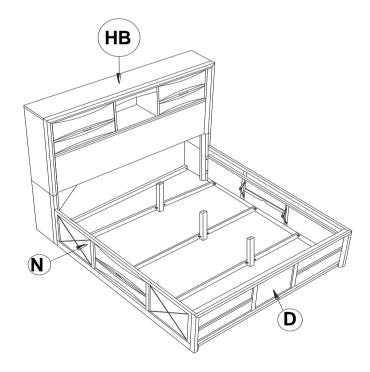

### STEP 6

### STEP 7

#### REMARK: DO NOT FULLY TIGHTEN THE BOLT AT THIS STEP

**PAGE 7 OF 12** 