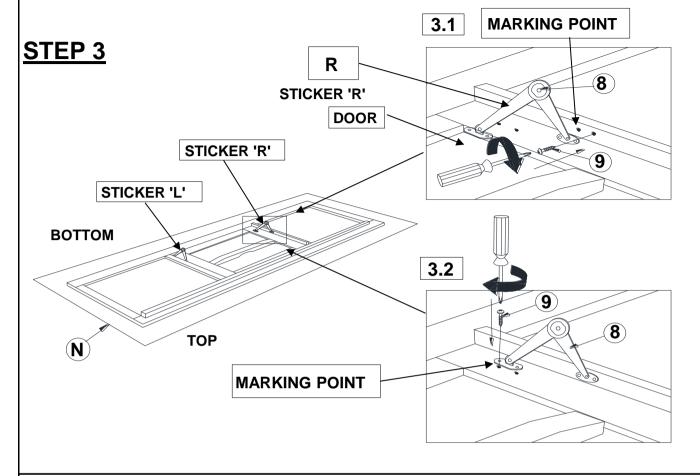

### **STEP 12**

REMARK: REFER TO THE "TOP" & "BOTTOM" LABEL ON DRAWER PRIOR TO START OF ASSEMBLY.

**PAGE 11 OF 12** 