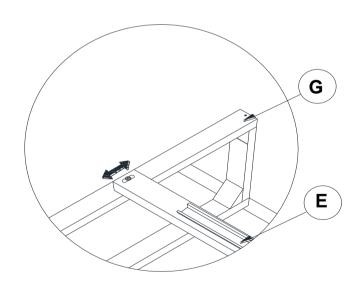

#### REMARK: IF THE DRAWER IS NOT ALIGNED, PLEASE DO THE BELOW ADJUSTMENT:

1) To align the drawer up or down Action: Adjust the drawer frame (G) to up or down.

REMARK: 2) To align the drawer left or right.

Action: Adjust the drawer glide with rail (E) to left or right.