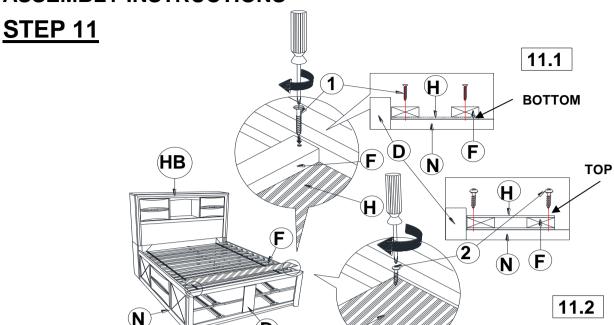

### **STEP 12**

REMARK: REFER TO THE "TOP" & "BOTTOM" LABEL ON DRAWER PRIOR TO START OF ASSEMBLY.

**PAGE 11 OF 12** 