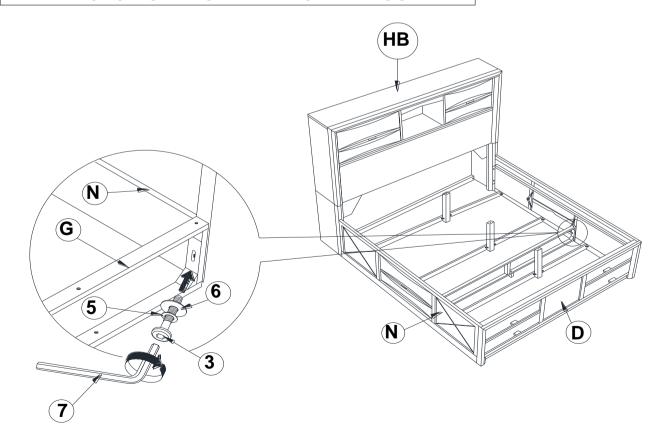

### **PARTS IDENTIFICATION**

### **B1 (BOX 1)**

|   | 12021./                   |       | _                                           |   |      |
|---|---------------------------|-------|---------------------------------------------|---|------|
| Α | HEADBOARD<br>PANEL        | 1PC   | DRAWER FRAME SUPPORT WITH LEVELER           |   | 1PC  |
| В | RIGHT<br>HEADBOARD<br>LEG | 1PC   | TRIANGLE<br>L SUPPORT<br>PANEL              |   | 2PCS |
| С | LEFT<br>HEADBOARD<br>LEG  | 1PC   | M BOTTOM<br>CROSS RAIL                      |   | 3PCS |
| D | FOOTBOARD                 | 1PC   | B2 (BOX 2)                                  | A |      |
|   |                           |       | N BED RAIL                                  |   | 2PCS |
| E | DRAWER GLIDE<br>WITH RAIL | 4PCS  | O CENTER RAIL                               |   | 1PC  |
| F | ROLL SLAT<br>(14PCS)      | 1 SET | 4                                           |   |      |
|   |                           |       | B3 (BOX 3)                                  |   |      |
| G | DRAWER FRAME              | 1PC   | P TOP DRAWER                                |   | 2PCS |
| н | CONCEAL PANEL             | 2PCS  | Q BOTTOM DRAWER                             |   | 2PCS |
| I | TRESTLE BAR               | 2PCS  | 202701KE (B1)<br>*FROM BOX 1<br>HEADBOARD   |   | 1PC  |
|   | BED SLAT                  |       | COMPLETE                                    |   |      |
| J | SUPPORT WITH<br>LEVELER   | 3PCS  | 202701KE (B2)<br>D *FROM BOX 1<br>FOOTBOARD |   | 1PC  |
|   |                           |       |                                             |   |      |