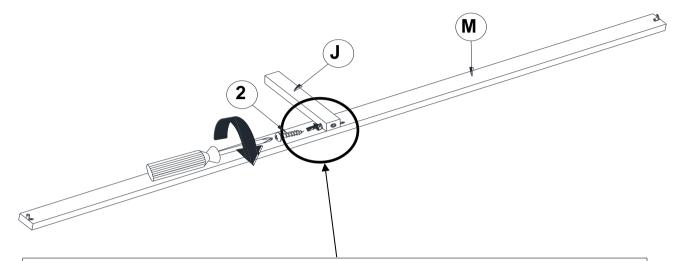

### STEP 5

REMARK: MAKE SURE THE BOTTOM SURFACE OF THE BED SLAT SUPPORT (J) IS ALIGNED WITH THE EDGE OF THE BOTTOM CROSS RAIL (M)