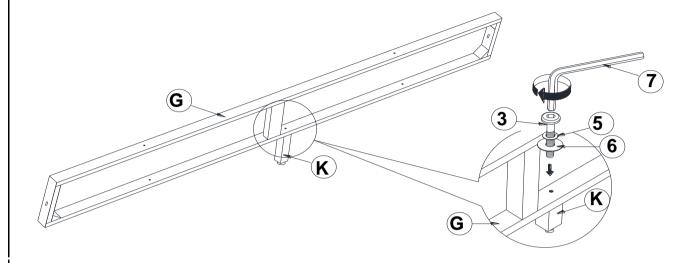

### STEP 7

#### REMARK: DO NOT FULLY TIGHTEN THE BOLT AT THIS STEP

**PAGE 7 OF 12** 