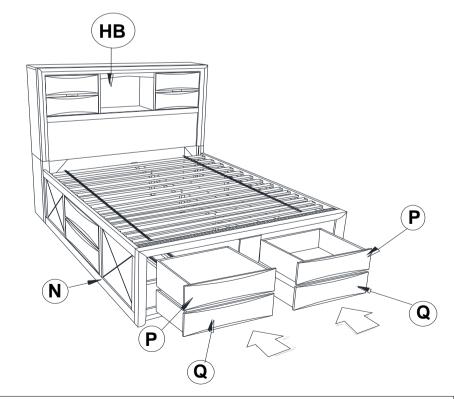

### **B1 (BOX 1)**

|   | 12021./                   |       | _                                           |   |      |
|---|---------------------------|-------|---------------------------------------------|---|------|
| Α | HEADBOARD<br>PANEL        | 1PC   | DRAWER FRAME SUPPORT WITH LEVELER           |   | 1PC  |
| В | RIGHT<br>HEADBOARD<br>LEG | 1PC   | TRIANGLE<br>L SUPPORT<br>PANEL              |   | 2PCS |
| С | LEFT<br>HEADBOARD<br>LEG  | 1PC   | M BOTTOM<br>CROSS RAIL                      |   | 3PCS |
| D | FOOTBOARD                 | 1PC   | B2 (BOX 2)                                  | A |      |
|   |                           |       | N BED RAIL                                  |   | 2PCS |
| E | DRAWER GLIDE<br>WITH RAIL | 4PCS  | O CENTER RAIL                               |   | 1PC  |
| F | ROLL SLAT<br>(14PCS)      | 1 SET | 4                                           |   |      |
|   |                           |       | B3 (BOX 3)                                  |   |      |
| G | DRAWER FRAME              | 1PC   | P TOP DRAWER                                |   | 2PCS |
| н | CONCEAL PANEL             | 2PCS  | Q BOTTOM DRAWER                             |   | 2PCS |
| I | TRESTLE BAR               | 2PCS  | 202701KE (B1)<br>*FROM BOX 1<br>HEADBOARD   |   | 1PC  |
|   | BED SLAT                  |       | COMPLETE                                    |   |      |
| J | SUPPORT WITH<br>LEVELER   | 3PCS  | 202701KE (B2)<br>D *FROM BOX 1<br>FOOTBOARD |   | 1PC  |
|   |                           |       |                                             |   |      |