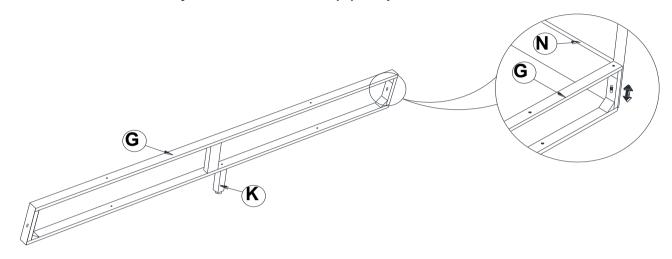

#### REMARK: IF THE DRAWER IS NOT ALIGNED, PLEASE DO THE BELOW ADJUSTMENT:

1) To align the drawer up or down Action: Adjust the drawer frame (G) to up or down.

REMARK: 2) To align the drawer left or right.

Action: Adjust the drawer glide with rail (E) to left or right.