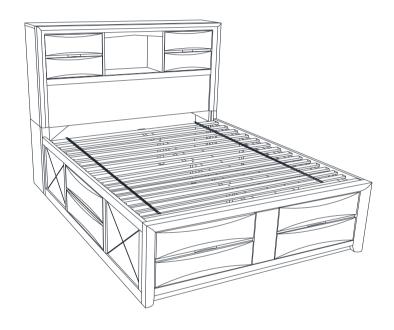

### **PARTS IDENTIFICATION**

### **B1 (BOX 1)**

|   | 12021./                   |       | _                                           |   |      |
|---|---------------------------|-------|---------------------------------------------|---|------|
| Α | HEADBOARD<br>PANEL        | 1PC   | DRAWER FRAME SUPPORT WITH LEVELER           |   | 1PC  |
| В | RIGHT<br>HEADBOARD<br>LEG | 1PC   | TRIANGLE<br>L SUPPORT<br>PANEL              |   | 2PCS |
| С | LEFT<br>HEADBOARD<br>LEG  | 1PC   | M BOTTOM<br>CROSS RAIL                      |   | 3PCS |
| D | FOOTBOARD                 | 1PC   | B2 (BOX 2)                                  | A |      |
|   |                           |       | N BED RAIL                                  |   | 2PCS |
| E | DRAWER GLIDE<br>WITH RAIL | 4PCS  | O CENTER RAIL                               |   | 1PC  |
| F | ROLL SLAT<br>(14PCS)      | 1 SET | 4                                           |   |      |
|   |                           |       | B3 (BOX 3)                                  |   |      |
| G | DRAWER FRAME              | 1PC   | P TOP DRAWER                                |   | 2PCS |
| н | CONCEAL PANEL             | 2PCS  | Q BOTTOM DRAWER                             |   | 2PCS |
| I | TRESTLE BAR               | 2PCS  | 202701KE (B1)<br>*FROM BOX 1<br>HEADBOARD   |   | 1PC  |
|   | BED SLAT                  |       | COMPLETE                                    |   |      |
| J | SUPPORT WITH<br>LEVELER   | 3PCS  | 202701KE (B2)<br>D *FROM BOX 1<br>FOOTBOARD |   | 1PC  |
|   |                           |       |                                             |   |      |