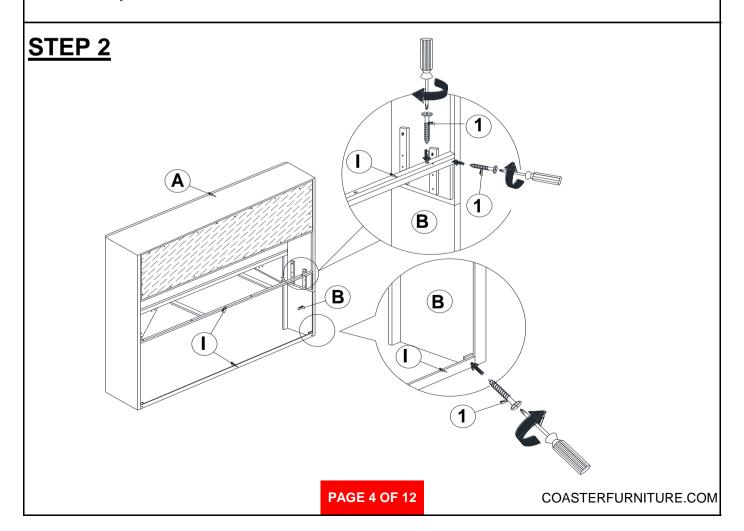

### **ASSEMBLY INSTRUCTIONS**

### STEP 8

#### REMARK: DO NOT FULLY TIGHTEN THE BOLT AT THIS STEP

REMARK: MAKE SURE THE DRAWER GLIDE WITH RAIL (E) IS CENTER AGAINST THE CUT OUT ON THE WOOD CLEAT AND ALSO TOUCHING IT BEFORE FASTEN USING SCREW (1).