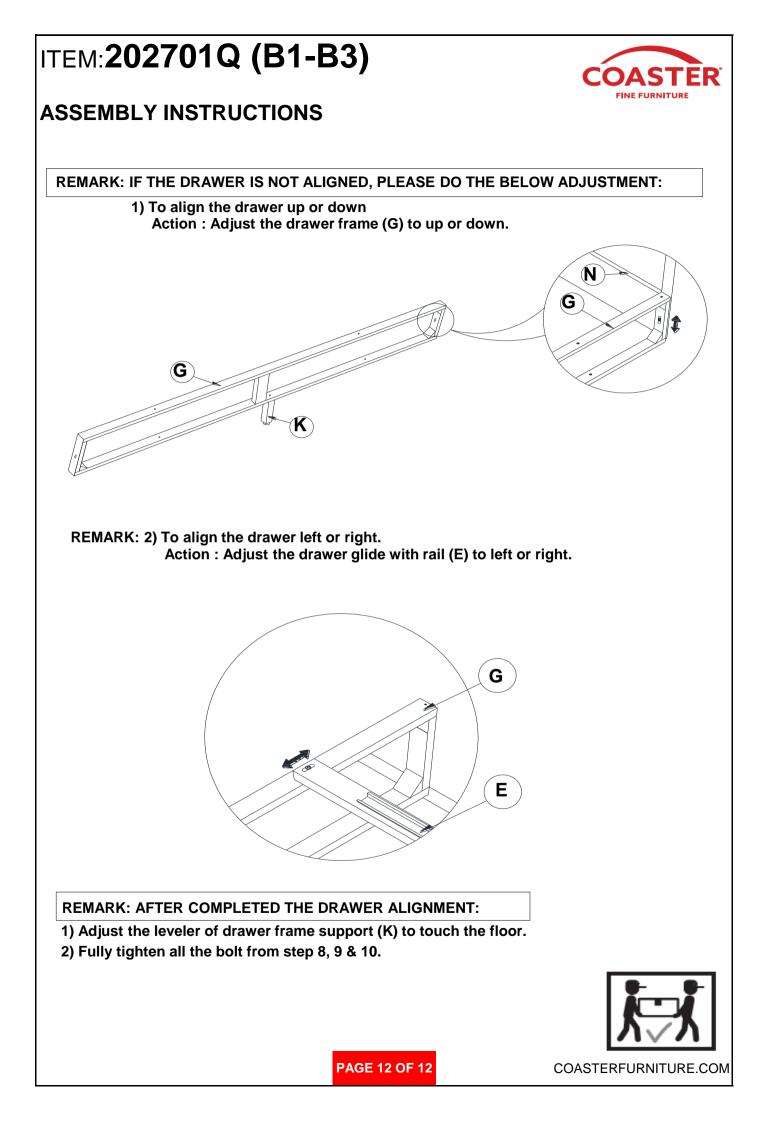

----------------------|-------------|-------|
| 2 | PAN HEAD SCREW<br>(M3.5 x 16mm - BLK) | -«dadaad () | 24PCS |
| 3 | SHORT BOLT<br>(M6 x 35mm - BLK)       |             | 19PCS |
| 4 | LONG BOLT<br>(M6 x 50mm - BLK)        |             | 5PCS  |
| 5 | FLAT WASHER<br>(1/4"ID x 13mm - BLK)  | $\bigcirc$  | 21PCS |
| 6 | LOCK WASHER<br>(1/4" - BLK)           | $\bigcirc$  | 21PCS |
| 7 | ALLEN WRENCH<br>(M4 x 110mm - BLK)    | <b>B</b>    | 1PC   |
|   |                                       |             |       |

#### Z-B2 (BOX 2) - HARDWARE PACK IS LOCATED IN 202701Q (B2)

8 HINGE PAN HEAD SCREW 9 -4999999

2SETS

(M3.5 x 16mm - BLK)

16PCS

#### NOTE:

Phillips head screw driver is required in the assembly process; however, manufacturer does not provide this item.