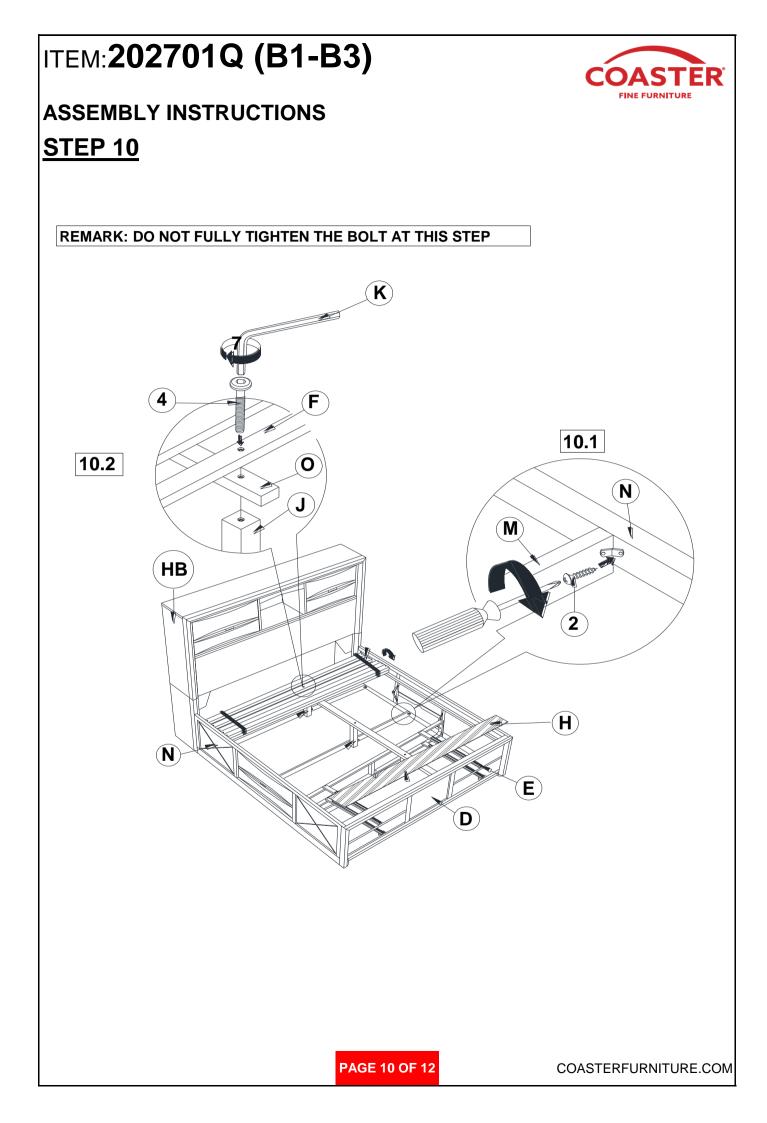

--------------------------|-------------|-------|
| 2 | PAN HEAD SCREW<br>(M3.5 x 16mm - BLK) | -«dadaad () | 24PCS |
| 3 | SHORT BOLT<br>(M6 x 35mm - BLK)       |             | 19PCS |
| 4 | LONG BOLT<br>(M6 x 50mm - BLK)        |             | 5PCS  |
| 5 | FLAT WASHER<br>(1/4"ID x 13mm - BLK)  | $\bigcirc$  | 21PCS |
| 6 | LOCK WASHER<br>(1/4" - BLK)           | $\bigcirc$  | 21PCS |
| 7 | ALLEN WRENCH<br>(M4 x 110mm - BLK)    | <b>B</b>    | 1PC   |
|   |                                       |             |       |

#### Z-B2 (BOX 2) - HARDWARE PACK IS LOCATED IN 202701Q (B2)

8 HINGE PAN HEAD SCREW 9 -4999999

2SETS

(M3.5 x 16mm - BLK)

16PCS

#### NOTE:

Phillips head screw driver is required in the assembly process; however, manufacturer does not provide this item.