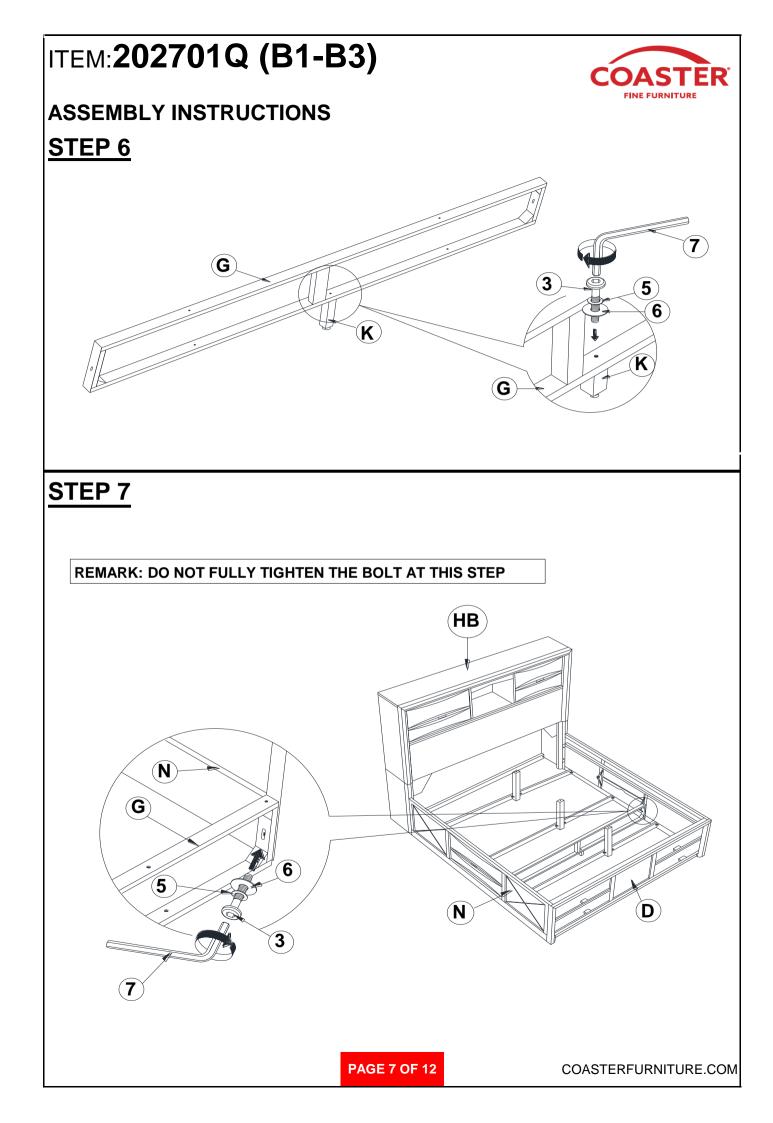

--------------------------------|-------------|-------|
| 2 | PAN HEAD SCREW<br>(M3.5 x 16mm - BLK) | -«dadaad () | 24PCS |
| 3 | SHORT BOLT<br>(M6 x 35mm - BLK)       |             | 19PCS |
| 4 | LONG BOLT<br>(M6 x 50mm - BLK)        |             | 5PCS  |
| 5 | FLAT WASHER<br>(1/4"ID x 13mm - BLK)  | $\bigcirc$  | 21PCS |
| 6 | LOCK WASHER<br>(1/4" - BLK)           | $\bigcirc$  | 21PCS |
| 7 | ALLEN WRENCH<br>(M4 x 110mm - BLK)    | <b>B</b>    | 1PC   |
|   |                                       |             |       |

#### Z-B2 (BOX 2) - HARDWARE PACK IS LOCATED IN 202701Q (B2)

8 HINGE PAN HEAD SCREW 9 -4999999

2SETS

(M3.5 x 16mm - BLK)

16PCS

#### NOTE:

Phillips head screw driver is required in the assembly process; however, manufacturer does not provide this item.