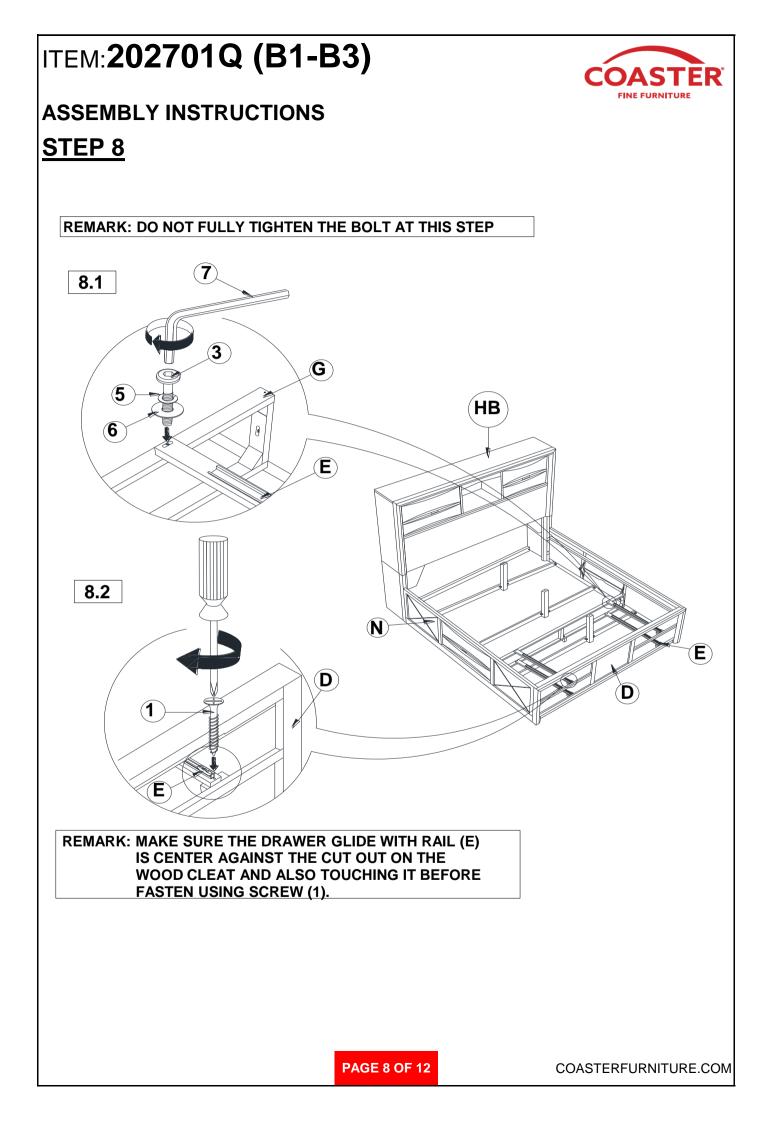

------------------------------|-------------|-------|
| 2 | PAN HEAD SCREW<br>(M3.5 x 16mm - BLK) | -«dadaad () | 24PCS |
| 3 | SHORT BOLT<br>(M6 x 35mm - BLK)       |             | 19PCS |
| 4 | LONG BOLT<br>(M6 x 50mm - BLK)        |             | 5PCS  |
| 5 | FLAT WASHER<br>(1/4"ID x 13mm - BLK)  | $\bigcirc$  | 21PCS |
| 6 | LOCK WASHER<br>(1/4" - BLK)           | $\bigcirc$  | 21PCS |
| 7 | ALLEN WRENCH<br>(M4 x 110mm - BLK)    | <b>B</b>    | 1PC   |
|   |                                       |             |       |

#### Z-B2 (BOX 2) - HARDWARE PACK IS LOCATED IN 202701Q (B2)

8 HINGE PAN HEAD SCREW 9 -4999999

2SETS

(M3.5 x 16mm - BLK)

16PCS

#### NOTE:

Phillips head screw driver is required in the assembly process; however, manufacturer does not provide this item.