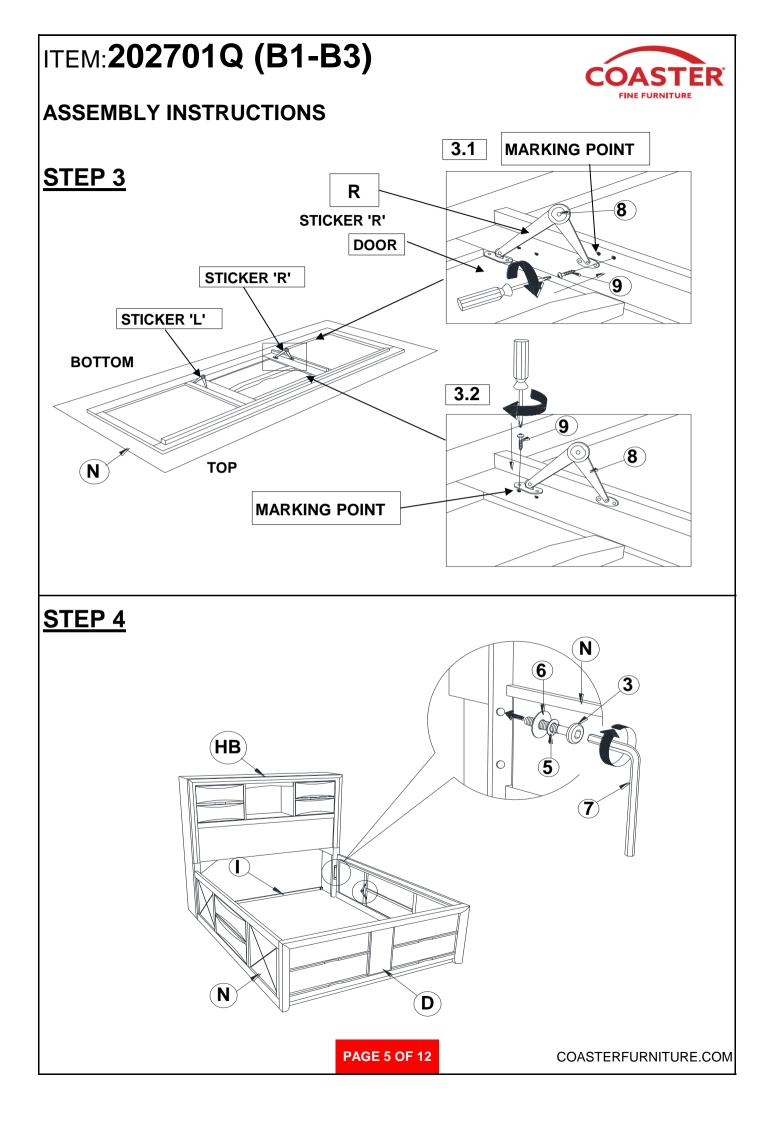

------------------------------------|-------------|-------|
| 2 | PAN HEAD SCREW<br>(M3.5 x 16mm - BLK) | -«dadaad () | 24PCS |
| 3 | SHORT BOLT<br>(M6 x 35mm - BLK)       |             | 19PCS |
| 4 | LONG BOLT<br>(M6 x 50mm - BLK)        |             | 5PCS  |
| 5 | FLAT WASHER<br>(1/4"ID x 13mm - BLK)  | $\bigcirc$  | 21PCS |
| 6 | LOCK WASHER<br>(1/4" - BLK)           | $\bigcirc$  | 21PCS |
| 7 | ALLEN WRENCH<br>(M4 x 110mm - BLK)    | <b>B</b>    | 1PC   |
|   |                                       |             |       |

#### Z-B2 (BOX 2) - HARDWARE PACK IS LOCATED IN 202701Q (B2)

8 HINGE PAN HEAD SCREW 9 -4999999

2SETS

(M3.5 x 16mm - BLK)

16PCS

#### NOTE:

Phillips head screw driver is required in the assembly process; however, manufacturer does not provide this item.