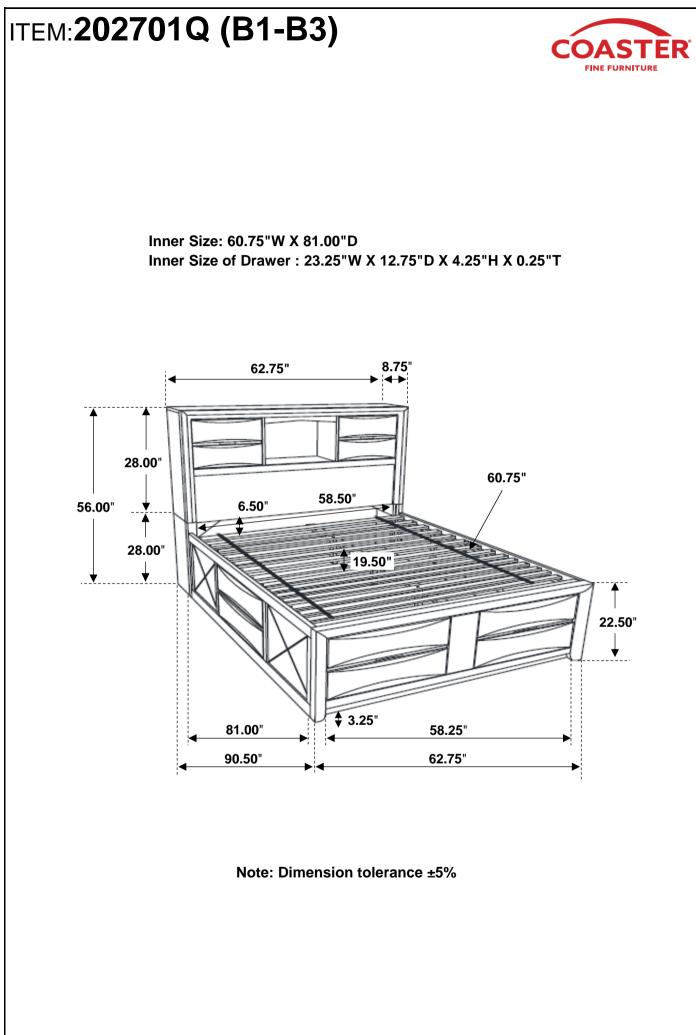

--------------------|-------------|-------|
| 2 | PAN HEAD SCREW<br>(M3.5 x 16mm - BLK) | -«dadaad () | 24PCS |
| 3 | SHORT BOLT<br>(M6 x 35mm - BLK)       |             | 19PCS |
| 4 | LONG BOLT<br>(M6 x 50mm - BLK)        |             | 5PCS  |
| 5 | FLAT WASHER<br>(1/4"ID x 13mm - BLK)  | $\bigcirc$  | 21PCS |
| 6 | LOCK WASHER<br>(1/4" - BLK)           | $\bigcirc$  | 21PCS |
| 7 | ALLEN WRENCH<br>(M4 x 110mm - BLK)    | <b>B</b>    | 1PC   |
|   |                                       |             |       |

#### Z-B2 (BOX 2) - HARDWARE PACK IS LOCATED IN 202701Q (B2)

8 HINGE PAN HEAD SCREW 9 -4999999

2SETS

(M3.5 x 16mm - BLK)

16PCS

#### NOTE:

Phillips head screw driver is required in the assembly process; however, manufacturer does not provide this item.