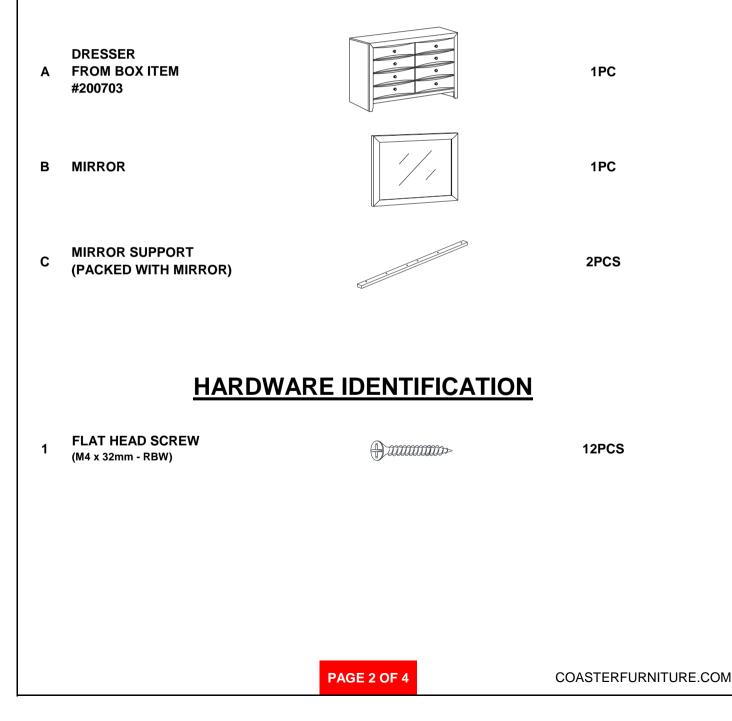

## ASSEMBLY INSTRUCTIONS COASTER FINE FURNITURE



Fine Furniture for every stage of life

200704 <u>Mirror</u>

REVISION 0 : 01/05/2009 REVISION 1 : 01/09/2012 REVISION 2 : 12/22/2020



COASTERFURNITURE.COM

## ITEM: 200704 ASSEMBLY INSTRUCTIONS



#### ASSEMBLY TIPS:

- 1. Remove hardware from box and sort by size.
- 2. Please check to see that all hardware and parts are present prior to start of assembly.
- 3. Please follow attached instructions in the same sequence as numbered to assure fast & easy assembly.



#### WARNING!

1. Don't attempt to repair or modify parts that are broken or defective. Please contact the store immediately.

2. This product is for home use only and not intended for commercial establishments.



#### ASSEMBLY TIME

10 MINUTES

## **PARTS IDENTIFICATION**



# ITEM: 200704

## **ASSEMBLY INSTRUCTIONS**





# ITEM: 200704



## **ASSEMBLY INSTRUCTIONS**

## STEP 3







## ASSEMBLY INSTRUCTIONS COASTER FINE FURNITURE



Fine Furniture for every stage of life



REVISION 0 : 07/11/2012 REVISION 1 : 03/19/2013 REVISION 2 : 01/09/2017 REVISION 3 : 12/16/2020

PAGE 1 OF 12

COASTERFURNITURE.COM

# ITEM:202701Q (B1-B3)

## **ASSEMBLY INSTRUCTIONS**



#### ASSEMBLY TIPS:

- 1. Remove hardware from box and sort by size.
- 2. Please check to see that all hardware and parts are present prior to start of assembly.
- 3. Please follow attached instructions in the same sequence as numbered to assure fast & easy assembly.



#### WARNING!

1. Don't attempt to repair or modify parts that are broken or defective. Please contact the store immediately.

2.