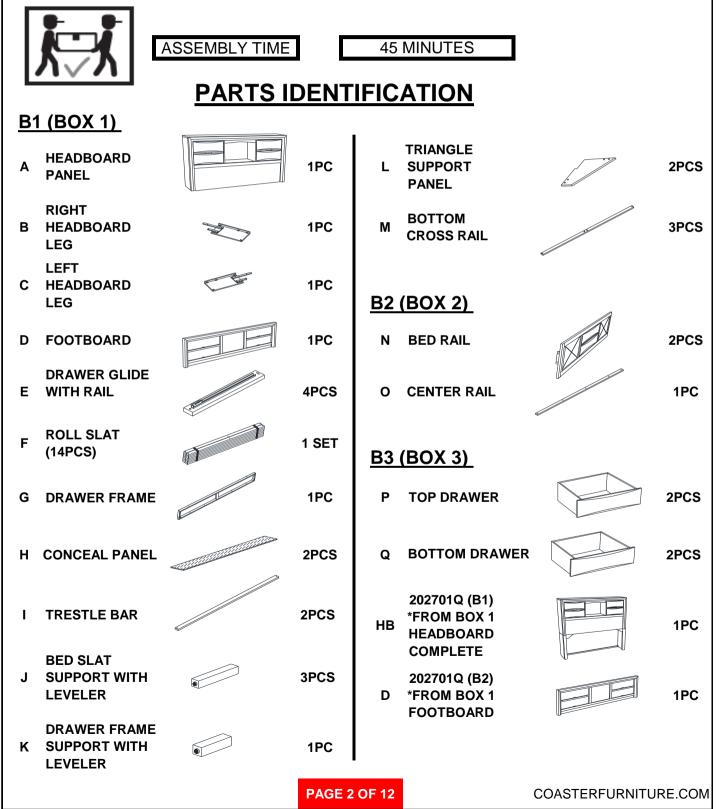

INSTRUCTIONS**

## STEP 3







## ASSEMBLY INSTRUCTIONS COASTER FINE FURNITURE



Fine Furniture for every stage of life



REVISION 0 : 07/11/2012 REVISION 1 : 03/19/2013 REVISION 2 : 01/09/2017 REVISION 3 : 12/16/2020

PAGE 1 OF 12

COASTERFURNITURE.COM

# ITEM:202701Q (B1-B3)

## **ASSEMBLY INSTRUCTIONS**



#### ASSEMBLY TIPS:

- 1. Remove hardware from box and sort by size.
- 2. Please check to see that all hardware and parts are present prior to start of assembly.
- 3. Please follow attached instructions in the same sequence as numbered to assure fast & easy assembly.



#### WARNING!

1. Don't attempt to repair or modify parts that are broken or defective. Please contact the store immediately.

2. This product is for home use only and not intended for commercial establishments.



# ITEM:202701Q (B1-B3)

### **ASSEMBLY INSTRUCTIONS**



#### **ASSEMBLY TIPS:**

- 1. Remove hardware from box and sort by size.
- 2. Please check to see that all hardware and parts are present prior to start of assembly.
- 3. Please follow attached instructions in the same sequence as numbered to assure fast & easy assembly.



#### WARNING!

1. Don't attempt to repair or modify parts that are broken or defective. Please contact the store immediately.

2. This product is for home use only and not intended for commercial establishments.

## **HARDWARE IDENTIFICATION**

#### Z-B1 (BOX 1) - HARDWARE PACK IS LOCATED IN 202701Q (B1)

| 1 | FLAT HEAD SCREW<br>(M4 x 32mm - RBW)  | Daaaaaaa>>  | 40PCS |
|---|---------------------------------------|-------------|-------|
| 2 | PAN HEAD SCREW<br