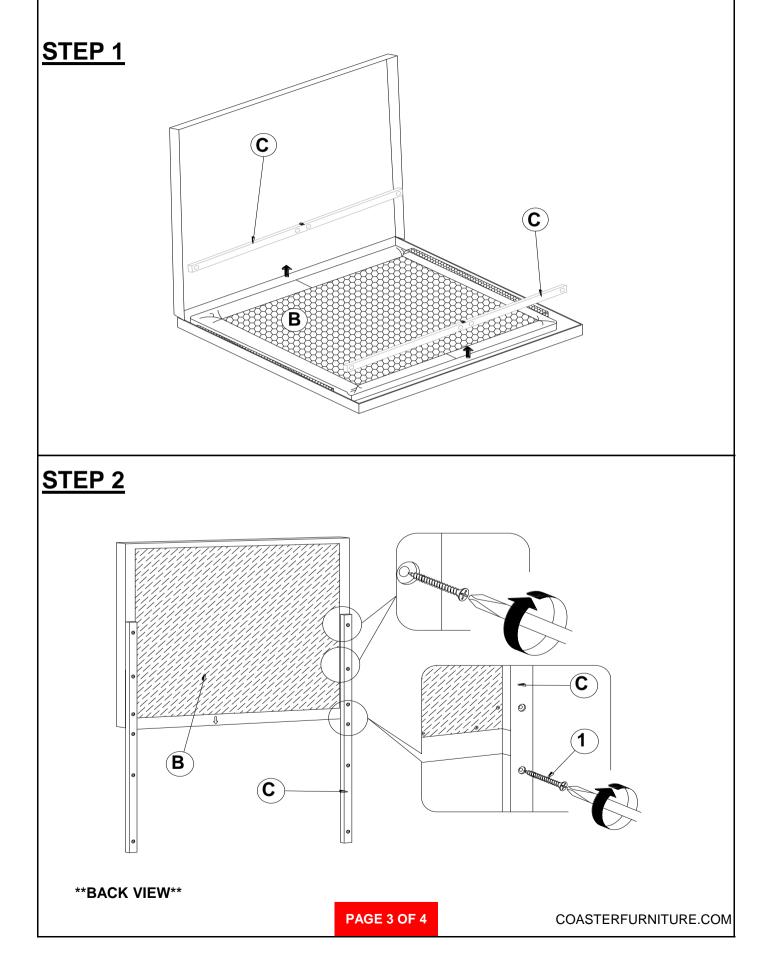

Fine Furniture for every stage of life

200704 <u>Mirror</u>

REVISION 0 : 01/05/2009 REVISION 1 : 01/09/2012 REVISION 2 : 12/22/2020



COASTERFURNITURE.COM

## ITEM: 200704 ASSEMBLY INSTRUCTIONS



#### ASSEMBLY TIPS:

- 1. Remove hardware from box and sort by size.
- 2. Please check to see that all hardware and parts are present prior to start of assembly.
- 3. Please follow attached instructions in the same sequence as numbered to assure fast & easy assembly.



#### WARNING!

1. Don't attempt to repair or modify parts that are broken or defective. Please contact the store immediately.

2. This product is for home use only and not intended for commercial establishments.



#### ASSEMBLY TIME

10 MINUTES

## **PARTS IDENTIFICATION**



# ITEM: 200704

## **ASSEMBLY INSTRUCTIONS**





# ITEM: 200704



## **ASSEMBLY INSTRUCTIONS**

## STEP 3







## ASSEMBLY INSTRUCTIONS COASTER FINE FURNITURE



Fine Furniture for every stage of life



REVISION 0 : 07/11/2012 REVISION 1 : 03/19/2013 REVISION 2 : 01/09/2017 REVISION 3 : 12/16/2020

PAGE 1 OF 12

COASTERFURNITURE.COM

# ITEM:202701Q (B1-B3)

## **ASSEMBLY INSTRUCTIONS**



#### ASSEMBLY TIPS:

- 1. Remove hardware from box and sort by size.
- 2. Please check to see that all hardware and parts are present prior to start of assembly.
- 3. Please follow attached instructions in the same sequence as numbered to assure fast & easy assembly.



#### WARNING!

1. Don't attempt to repair or modify parts that are broken or defective. Please contact the store immediately.

2. This product is for home use only and not intended