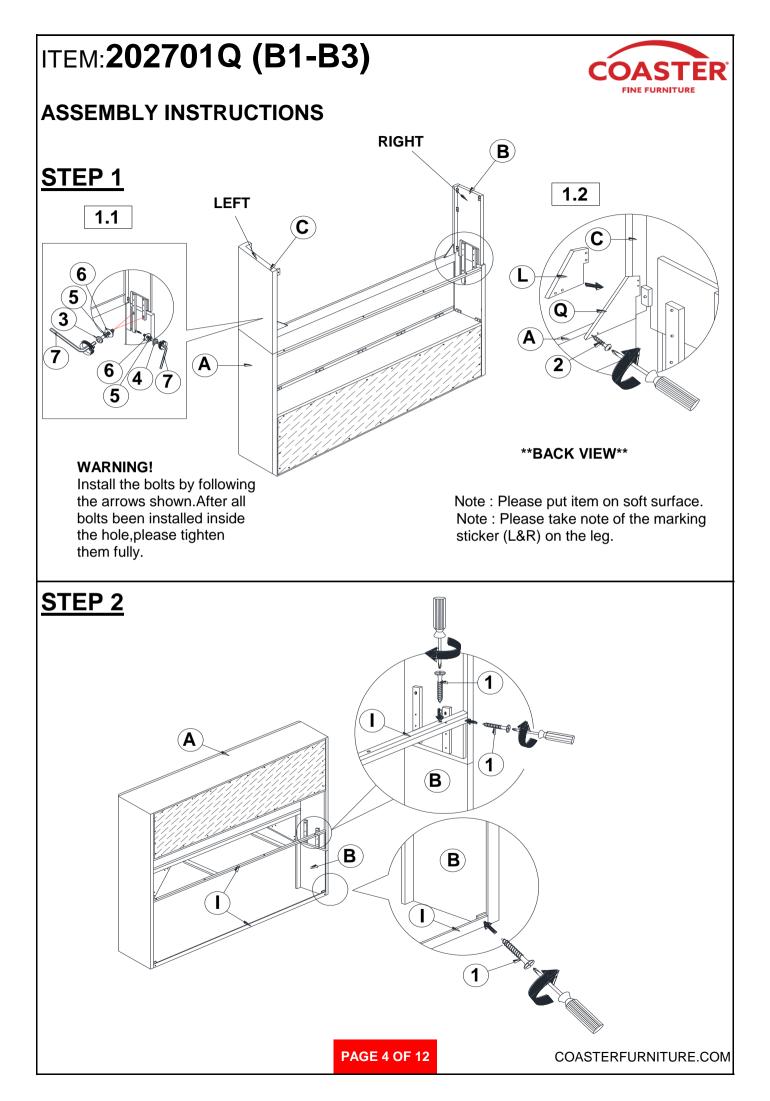

--------------------------------------|-------------|-------|
| 2 | PAN HEAD SCREW<br>(M3.5 x 16mm - BLK) | -«dadaad () | 24PCS |
| 3 | SHORT BOLT<br>(M6 x 35mm - BLK)       |             | 19PCS |
| 4 | LONG BOLT<br>(M6 x 50mm - BLK)        |             | 5PCS  |
| 5 | FLAT WASHER<br>(1/4"ID x 13mm - BLK)  | $\bigcirc$  | 21PCS |
| 6 | LOCK WASHER<br>(1/4" - BLK)           | $\bigcirc$  | 21PCS |
| 7 | ALLEN WRENCH<br>(M4 x 110mm - BLK)    | <b>B</b>    | 1PC   |
|   |                                       |             |       |

#### Z-B2 (BOX 2) - HARDWARE PACK IS LOCATED IN 202701Q (B2)

8 HINGE PAN HEAD SCREW 9 -4999999

2SETS

(M3.5 x 16mm - BLK)

16PCS

#### NOTE:

Phillips head screw driver is required in the assembly process; however, manufacturer does not provide this item.