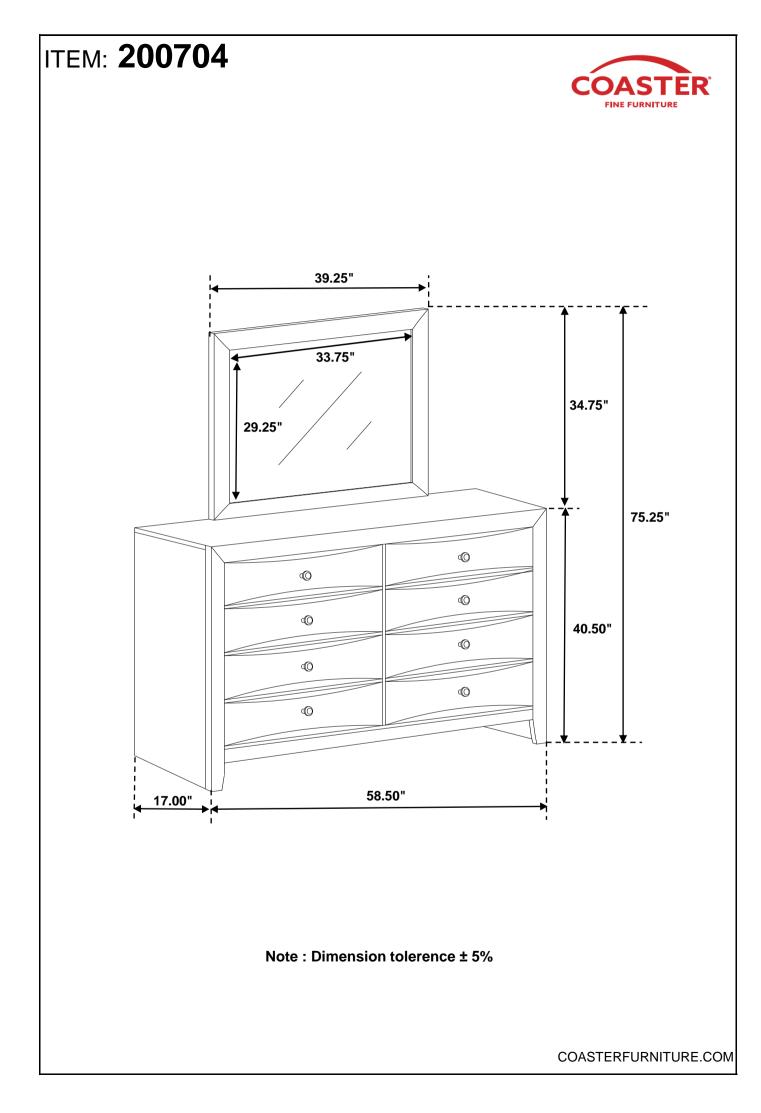

REVISION 0 : 01/05/2009 REVISION 1 : 01/09/2012 REVISION 2 : 12/22/2020



COASTERFURNITURE.COM

## ITEM: 200704 ASSEMBLY INSTRUCTIONS



#### ASSEMBLY TIPS:

- 1. Remove hardware from box and sort by size.
- 2. Please check to see that all hardware and parts are present prior to start of assembly.
- 3. Please follow attached instructions in the same sequence as numbered to assure fast & easy assembly.



#### WARNING!

1. Don't attempt to repair or modify parts that are broken or defective. Please contact the store immediately.

2. This product is for home use only and not intended for commercial establishments.



#### ASSEMBLY TIME

10 MINUTES

## **PARTS IDENTIFICATION**



# ITEM: 200704

## **ASSEMBLY INSTRUCTIONS**





# ITEM: 200704



## **ASSEMBLY INSTRUCTIONS**

## STEP 3







## ASSEMBLY INSTRUCTIONS COASTER FINE FURNITURE



Fine Furniture for every stage of life



REVISION 0 : 07/11/2012 REVISION 1 : 03/19/2013 REVISION 2 : 01/09/2017 REVISION 3 : 12/16/2020

PAGE 1 OF 12

COASTERFURNITURE.COM

# ITEM:202701Q (B1-B3)

## **ASSEMBLY INSTRUCTIONS**



#### ASSEMBLY TIPS:

- 1. Remove hardware from box and sort by size.
- 2. Please check to see that all hardware and parts are present prior to start of assembly.
- 3. Please follow attached instructions in the same sequence as numbered to assure fast & easy assembly.



#### WARNING!

1. Don't attempt to repair or modify parts that are broken or defective. Please contact the store immediately.

2. This product is for home use only and not intended for commercial establishments.



# ITEM:202701Q (B1-B3)

###