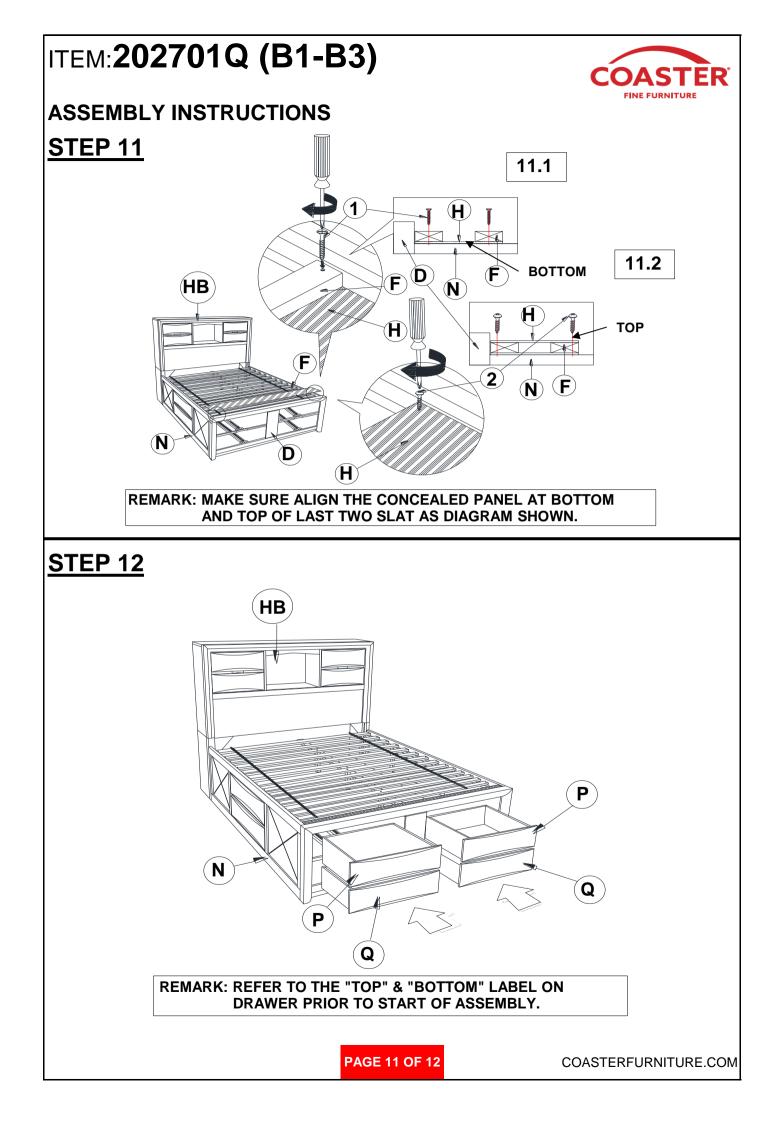

------------------------|-------------|-------|
| 2 | PAN HEAD SCREW<br>(M3.5 x 16mm - BLK) | -«dadaad () | 24PCS |
| 3 | SHORT BOLT<br>(M6 x 35mm - BLK)       |             | 19PCS |
| 4 | LONG BOLT<br>(M6 x 50mm - BLK)        |             | 5PCS  |
| 5 | FLAT WASHER<br>(1/4"ID x 13mm - BLK)  | $\bigcirc$  | 21PCS |
| 6 | LOCK WASHER<br>(1/4" - BLK)           | $\bigcirc$  | 21PCS |
| 7 | ALLEN WRENCH<br>(M4 x 110mm - BLK)    | <b>B</b>    | 1PC   |
|   |                                       |             |       |

#### Z-B2 (BOX 2) - HARDWARE PACK IS LOCATED IN 202701Q (B2)

8 HINGE PAN HEAD SCREW 9 -4999999

2SETS

(M3.5 x 16mm - BLK)

16PCS

#### NOTE:

Phillips head screw driver is required in the assembly process; however, manufacturer does not provide this item.