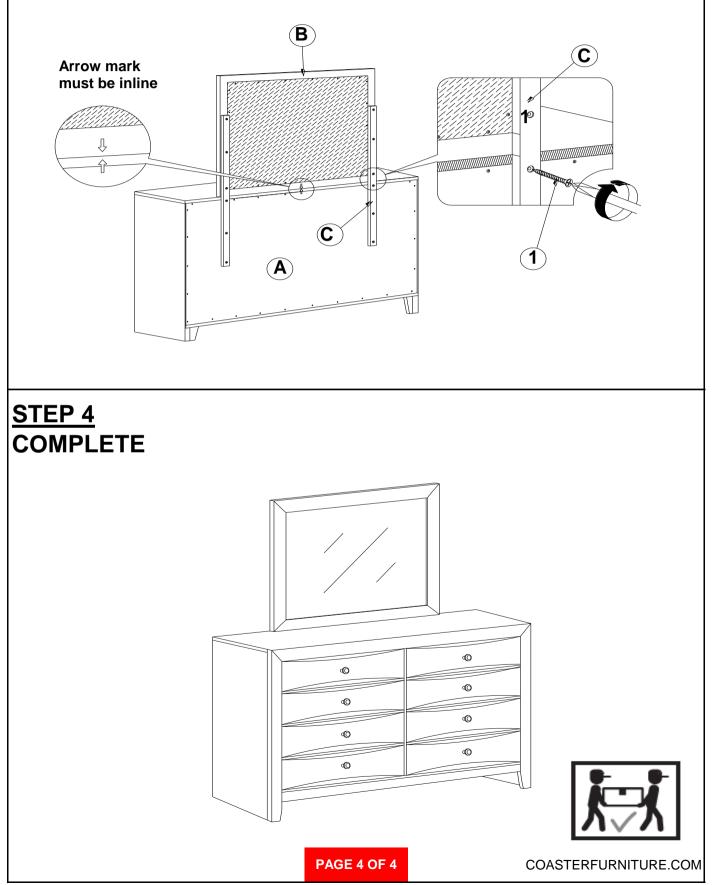

u>

REVISION 0 : 01/05/2009 REVISION 1 : 01/09/2012 REVISION 2 : 12/22/2020



COASTERFURNITURE.COM

## ITEM: 200704 ASSEMBLY INSTRUCTIONS



#### ASSEMBLY TIPS:

- 1. Remove hardware from box and sort by size.
- 2. Please check to see that all hardware and parts are present prior to start of assembly.
- 3. Please follow attached instructions in the same sequence as numbered to assure fast & easy assembly.



#### WARNING!

1. Don't attempt to repair or modify parts that are broken or defective. Please contact the store immediately.

2. This product is for home use only and not intended for commercial establishments.



#### ASSEMBLY TIME

10 MINUTES

## **PARTS IDENTIFICATION**



# ITEM: 200704

## **ASSEMBLY INSTRUCTIONS**





# ITEM: 200704



## **ASSEMBLY INSTRUCTIONS**

## STEP 3







## ASSEMBLY INSTRUCTIONS COASTER FINE FURNITURE



Fine Furniture for every stage of life



REVISION 0 : 07/11/2012 REVISION 1 : 03/19/2013 REVISION 2 : 01/09/2017 REVISION 3 : 12/16/2020

PAGE 1 OF 12

COASTERFURNITURE.COM

# ITEM:202701Q (B1-B3)

## **ASSEMBLY INSTRUCTIONS**



#### ASSEMBLY TIPS:

- 1. Remove hardware from box and sort by size.
- 2. Please check to see that all hardware and parts are present prior to start of assembly.
- 3. Please follow attached instructions in the same sequence as numbered to assure fast & easy assembly.



#### WARNING!

1. Don't attempt to repair or modify parts that are broken or defective. Please contact the store immediately.

2. This product is for home use only and not intended for commercial establishments.



# ITEM:202701Q (B1-B3)

##