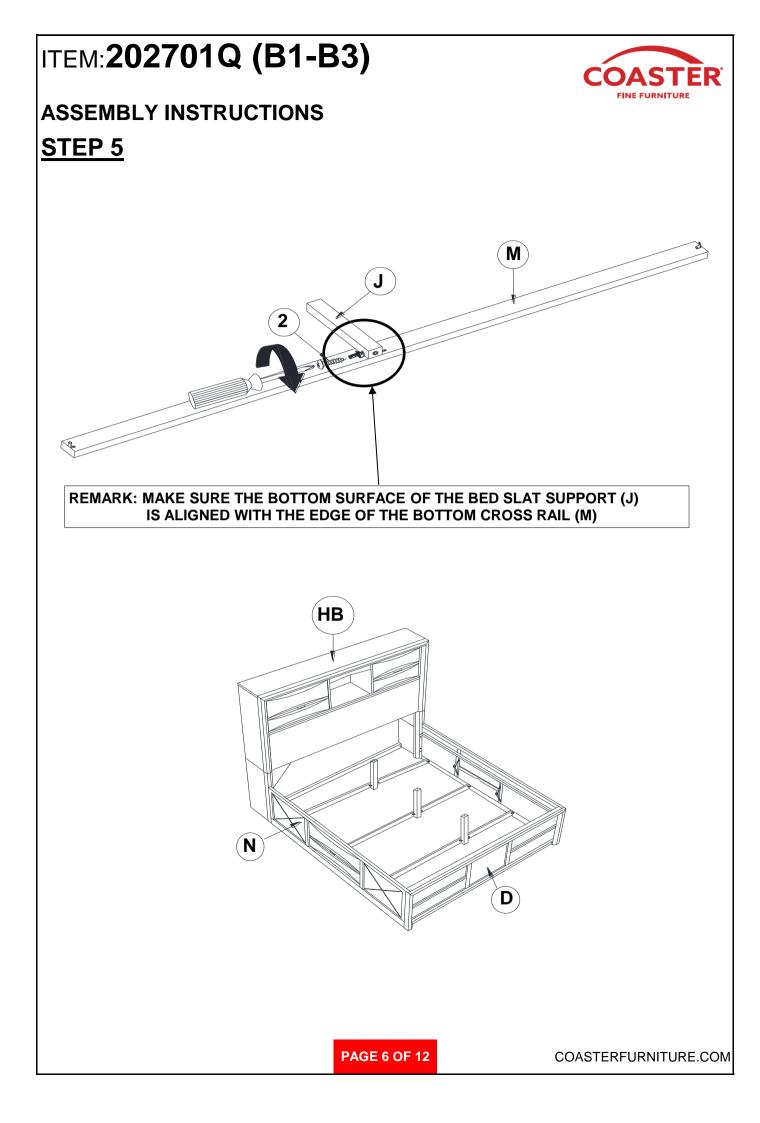

----------------------------------|-------------|-------|
| 2 | PAN HEAD SCREW<br>(M3.5 x 16mm - BLK) | -«dadaad () | 24PCS |
| 3 | SHORT BOLT<br>(M6 x 35mm - BLK)       |             | 19PCS |
| 4 | LONG BOLT<br>(M6 x 50mm - BLK)        |             | 5PCS  |
| 5 | FLAT WASHER<br>(1/4"ID x 13mm - BLK)  | $\bigcirc$  | 21PCS |
| 6 | LOCK WASHER<br>(1/4" - BLK)           | $\bigcirc$  | 21PCS |
| 7 | ALLEN WRENCH<br>(M4 x 110mm - BLK)    | <b>B</b>    | 1PC   |
|   |                                       |             |       |

#### Z-B2 (BOX 2) - HARDWARE PACK IS LOCATED IN 202701Q (B2)

8 HINGE PAN HEAD SCREW 9 -4999999

2SETS

(M3.5 x 16mm - BLK)

16PCS

#### NOTE:

Phillips head screw driver is required in the assembly process; however, manufacturer does not provide this item.