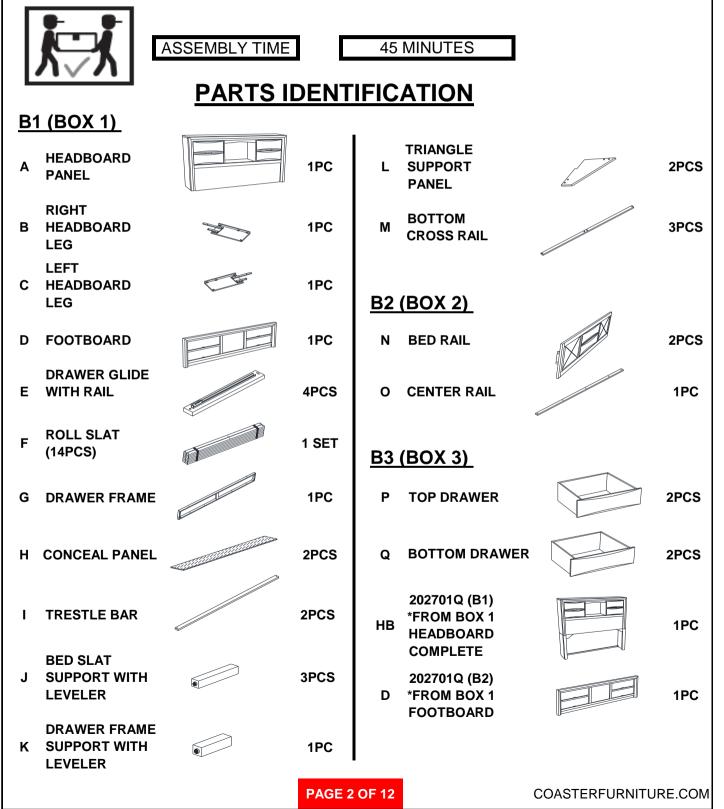

# ASSEMBLY INSTRUCTIONS COASTER FINE FURNITURE



Fine Furniture for every stage of life



REVISION 0 : 07/11/2012 REVISION 1 : 03/19/2013 REVISION 2 : 01/09/2017 REVISION 3 : 12/16/2020

PAGE 1 OF 12

COASTERFURNITURE.COM

# ITEM:202701Q (B1-B3)

## **ASSEMBLY INSTRUCTIONS**



### ASSEMBLY TIPS:

- 1. Remove hardware from box and sort by size.
- 2. Please check to see that all hardware and parts are present prior to start of assembly.
- 3. Please follow attached instructions in the same sequence as numbered to assure fast & easy assembly.



### WARNING!

1. Don't attempt to repair or modify parts that are broken or defective. Please contact the store immediately.

2. This product is for home use only and not intended for commercial establishments.



# ITEM:202701Q (B1-B3)

## **ASSEMBLY INSTRUCTIONS**



### **ASSEMBLY TIPS:**

- 1. Remove hardware from box and sort by size.
- 2. Please check to see that all hardware and parts are present prior to start of assembly.
- 3. Please follow attached instructions in the same sequence as numbered to assure fast & easy assembly.



#### WARNING!

1. Don't attempt to repair or modify parts that are broken or defective. Please contact the store immediately.

2. This product is for home use only and not intended for commercial establishments.

## **HARDWARE IDENTIFICATION**

## Z-B1 (BOX 1) - HARDWARE PACK IS LOCATED IN 202701Q (B1)

| 1 | FLAT HEAD SCREW<br>(M4 x 32mm - RBW)  | Daaaaaaa>>  | 40PCS |
|---|---------------------------------------|-------------|-------|
| 2 | PAN HEAD SCREW<br>(M3