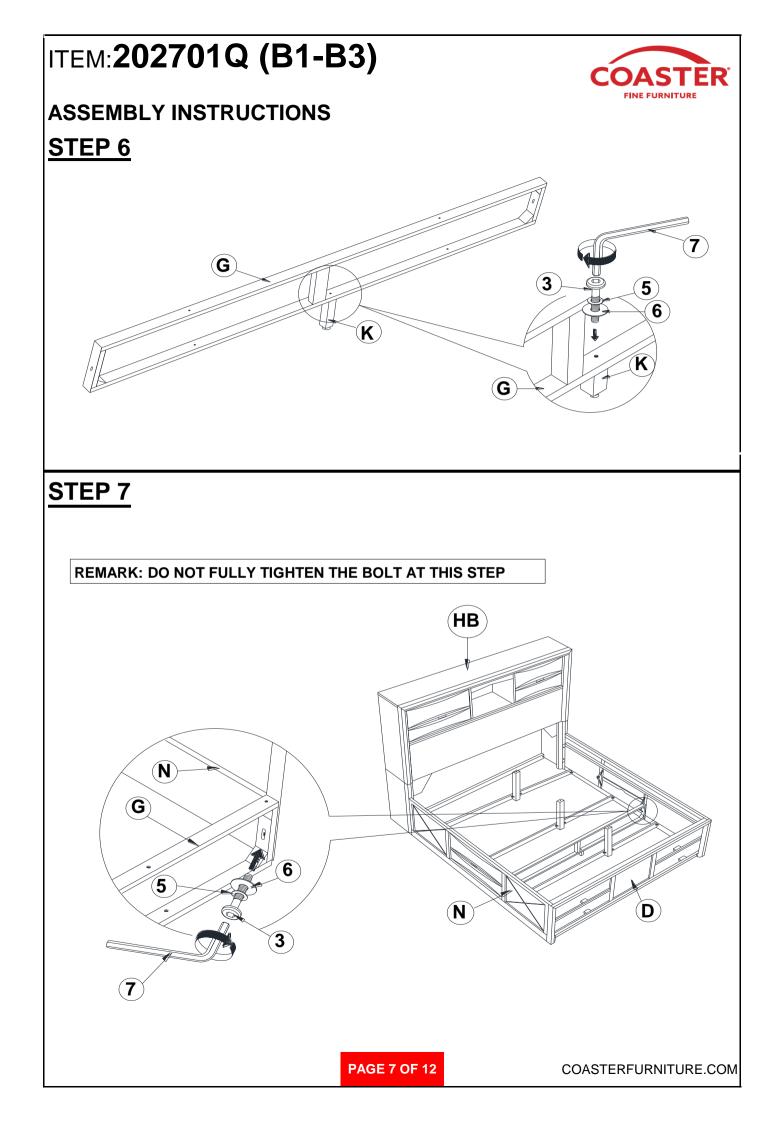

----------------------------------|-------------|-------|
| 2 | PAN HEAD SCREW<br>(M3.5 x 16mm - BLK) | -«dadaad () | 24PCS |
| 3 | SHORT BOLT<br>(M6 x 35mm - BLK)       |             | 19PCS |
| 4 | LONG BOLT<br>(M6 x 50mm - BLK)        |             | 5PCS  |
| 5 | FLAT WASHER<br>(1/4"ID x 13mm - BLK)  | $\bigcirc$  | 21PCS |
| 6 | LOCK WASHER<br>(1/4" - BLK)           | $\bigcirc$  | 21PCS |
| 7 | ALLEN WRENCH<br>(M4 x 110mm - BLK)    | <b>B</b>    | 1PC   |
|   |                                       |             |       |

## Z-B2 (BOX 2) - HARDWARE PACK IS LOCATED IN 202701Q (B2)

8 HINGE PAN HEAD SCREW 9 -4999999

2SETS

(M3.5 x 16mm - BLK)

16PCS

#### NOTE:

Phillips head screw driver is required in the assembly process; however, manufacturer does not provide this item.