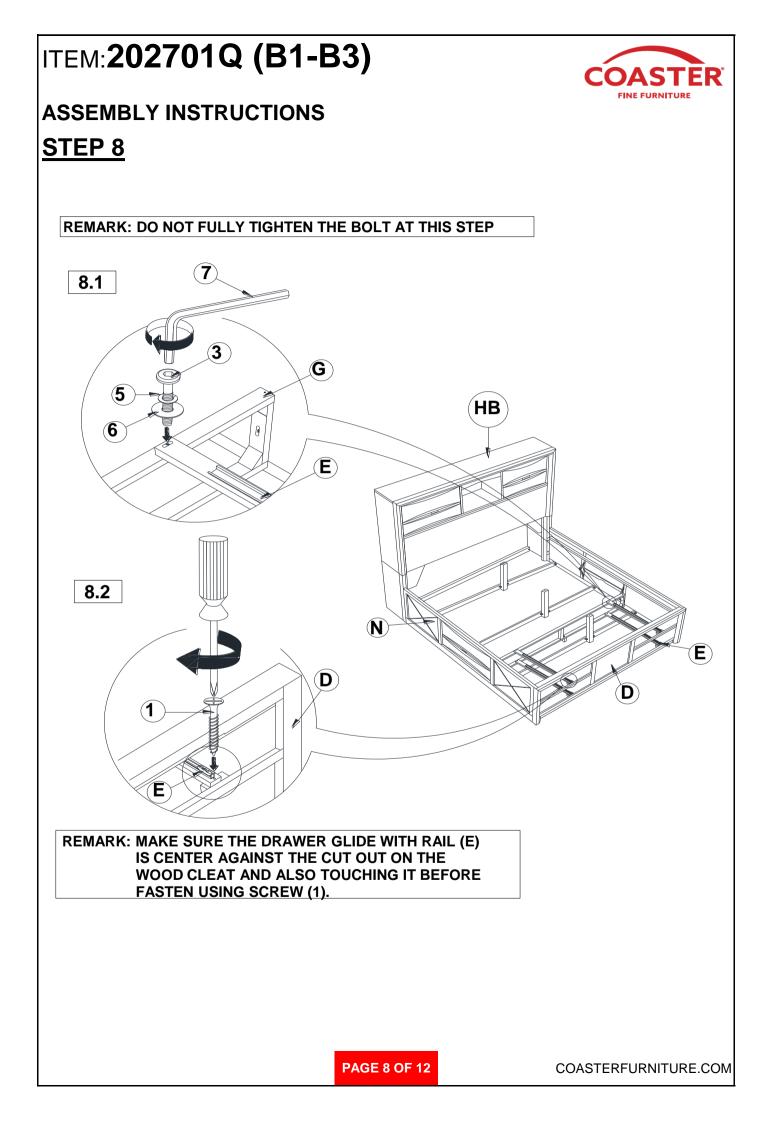

--------------------------------|-------------|-------|
| 2 | PAN HEAD SCREW<br>(M3.5 x 16mm - BLK) | -«dadaad () | 24PCS |
| 3 | SHORT BOLT<br>(M6 x 35mm - BLK)       |             | 19PCS |
| 4 | LONG BOLT<br>(M6 x 50mm - BLK)        |             | 5PCS  |
| 5 | FLAT WASHER<br>(1/4"ID x 13mm - BLK)  | $\bigcirc$  | 21PCS |
| 6 | LOCK WASHER<br>(1/4" - BLK)           | $\bigcirc$  | 21PCS |
| 7 | ALLEN WRENCH<br>(M4 x 110mm - BLK)    | <b>B</b>    | 1PC   |
|   |                                       |             |       |

## Z-B2 (BOX 2) - HARDWARE PACK IS LOCATED IN 202701Q (B2)

8 HINGE PAN HEAD SCREW 9 -4999999

2SETS

(M3.5 x 16mm - BLK)

16PCS

#### NOTE:

Phillips head screw driver is required in the assembly process; however, manufacturer does not provide this item.