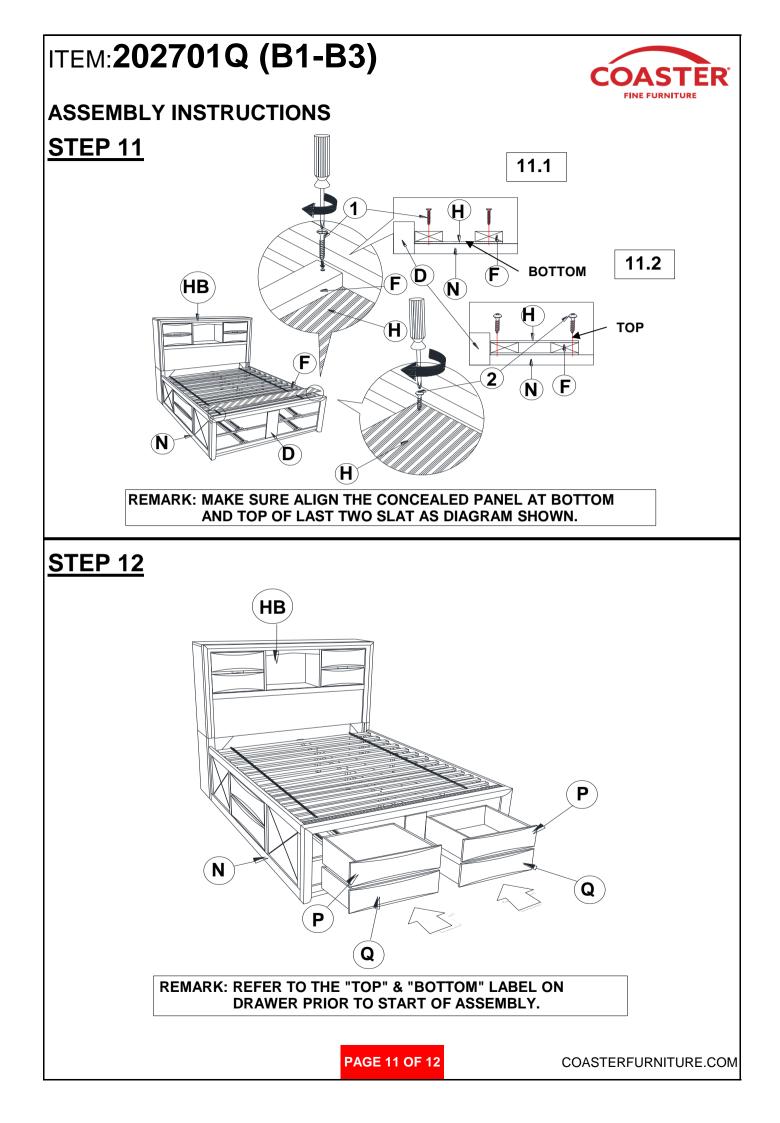

--------------------------|-------------|-------|
| 2 | PAN HEAD SCREW<br>(M3.5 x 16mm - BLK) | -«dadaad () | 24PCS |
| 3 | SHORT BOLT<br>(M6 x 35mm - BLK)       |             | 19PCS |
| 4 | LONG BOLT<br>(M6 x 50mm - BLK)        |             | 5PCS  |
| 5 | FLAT WASHER<br>(1/4"ID x 13mm - BLK)  | $\bigcirc$  | 21PCS |
| 6 | LOCK WASHER<br>(1/4" - BLK)           | $\bigcirc$  | 21PCS |
| 7 | ALLEN WRENCH<br>(M4 x 110mm - BLK)    | <b>B</b>    | 1PC   |
|   |                                       |             |       |

## Z-B2 (BOX 2) - HARDWARE PACK IS LOCATED IN 202701Q (B2)

8 HINGE PAN HEAD SCREW 9 -4999999

2SETS

(M3.5 x 16mm - BLK)

16PCS

#### NOTE:

Phillips head screw driver is required in the assembly process; however, manufacturer does not provide this item.