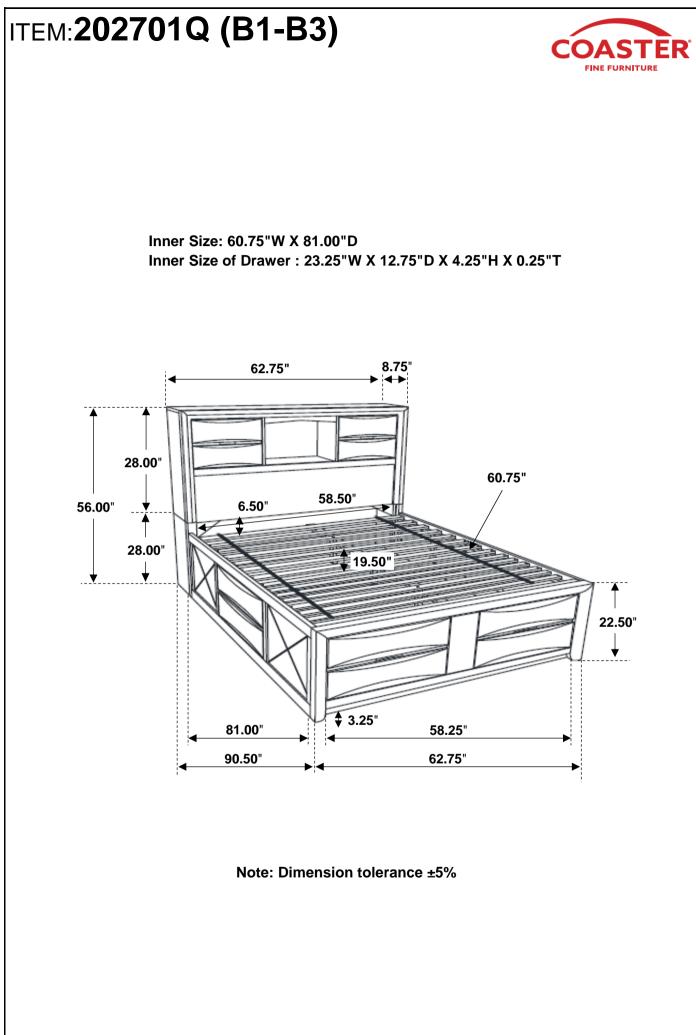

----------------------|-------------|-------|
| 2 | PAN HEAD SCREW<br>(M3.5 x 16mm - BLK) | -«dadaad () | 24PCS |
| 3 | SHORT BOLT<br>(M6 x 35mm - BLK)       |             | 19PCS |
| 4 | LONG BOLT<br>(M6 x 50mm - BLK)        |             | 5PCS  |
| 5 | FLAT WASHER<br>(1/4"ID x 13mm - BLK)  | $\bigcirc$  | 21PCS |
| 6 | LOCK WASHER<br>(1/4" - BLK)           | $\bigcirc$  | 21PCS |
| 7 | ALLEN WRENCH<br>(M4 x 110mm - BLK)    | <b>B</b>    | 1PC   |
|   |                                       |             |       |

## Z-B2 (BOX 2) - HARDWARE PACK IS LOCATED IN 202701Q (B2)

8 HINGE PAN HEAD SCREW 9 -4999999

2SETS

(M3.5 x 16mm - BLK)

16PCS

#### NOTE:

Phillips head screw driver is required in the assembly process; however, manufacturer does not provide this item.