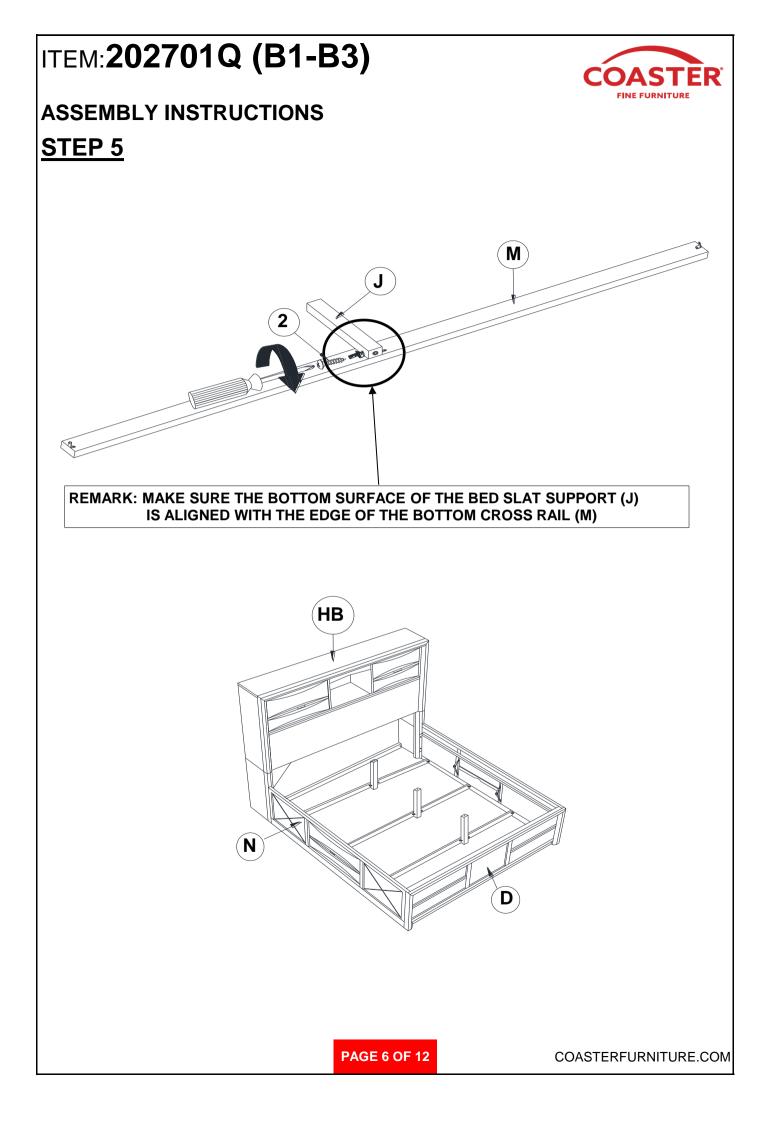

------------------------------------|-------------|-------|
| 2 | PAN HEAD SCREW<br>(M3.5 x 16mm - BLK) | -«dadaad () | 24PCS |
| 3 | SHORT BOLT<br>(M6 x 35mm - BLK)       |             | 19PCS |
| 4 | LONG BOLT<br>(M6 x 50mm - BLK)        |             | 5PCS  |
| 5 | FLAT WASHER<br>(1/4"ID x 13mm - BLK)  | $\bigcirc$  | 21PCS |
| 6 | LOCK WASHER<br>(1/4" - BLK)           | $\bigcirc$  | 21PCS |
| 7 | ALLEN WRENCH<br>(M4 x 110mm - BLK)    | <b>B</b>    | 1PC   |
|   |                                       |             |       |

## Z-B2 (BOX 2) - HARDWARE PACK IS LOCATED IN 202701Q (B2)

8 HINGE PAN HEAD SCREW 9 -4999999

2SETS

(M3.5 x 16mm - BLK)

16PCS

#### NOTE:

Phillips head screw driver is required in the assembly process; however, manufacturer does not provide this item.