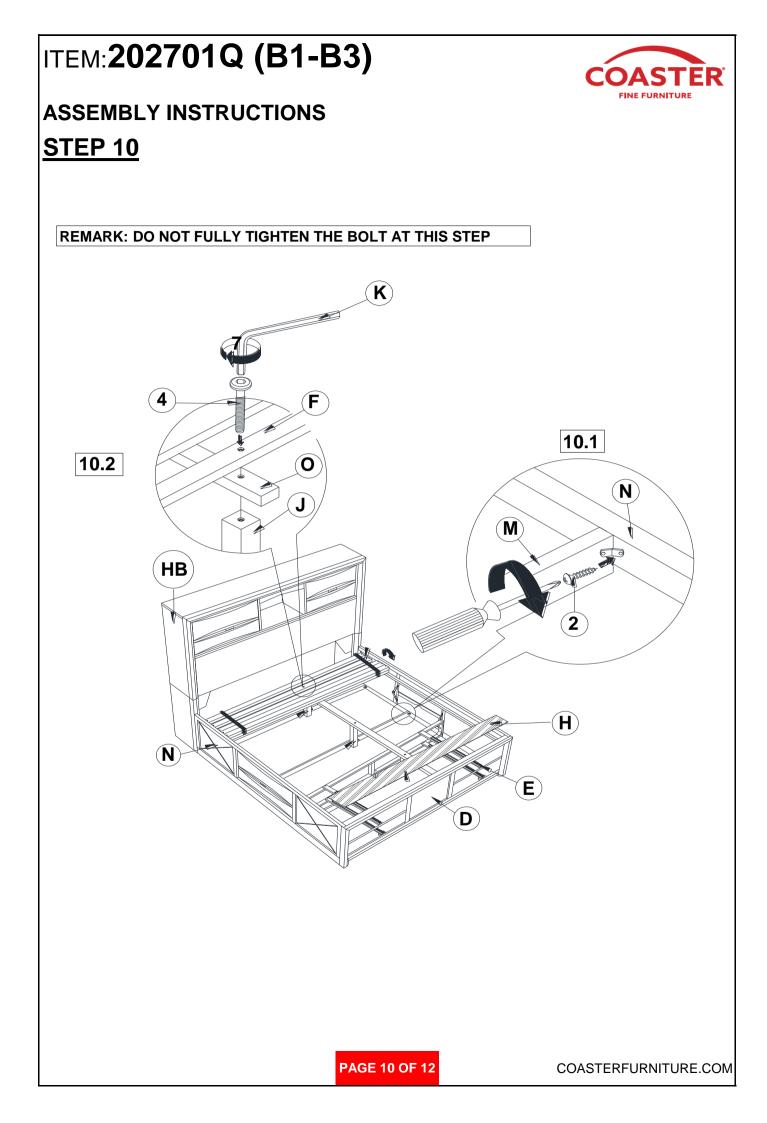

----------------------------|-------------|-------|
| 2 | PAN HEAD SCREW<br>(M3.5 x 16mm - BLK) | -«dadaad () | 24PCS |
| 3 | SHORT BOLT<br>(M6 x 35mm - BLK)       |             | 19PCS |
| 4 | LONG BOLT<br>(M6 x 50mm - BLK)        |             | 5PCS  |
| 5 | FLAT WASHER<br>(1/4"ID x 13mm - BLK)  | $\bigcirc$  | 21PCS |
| 6 | LOCK WASHER<br>(1/4" - BLK)           | $\bigcirc$  | 21PCS |
| 7 | ALLEN WRENCH<br>(M4 x 110mm - BLK)    | <b>B</b>    | 1PC   |
|   |                                       |             |       |

## Z-B2 (BOX 2) - HARDWARE PACK IS LOCATED IN 202701Q (B2)

8 HINGE PAN HEAD SCREW 9 -4999999

2SETS

(M3.5 x 16mm - BLK)

16PCS

#### NOTE:

Phillips head screw driver is required in the assembly process; however, manufacturer does not provide this item.