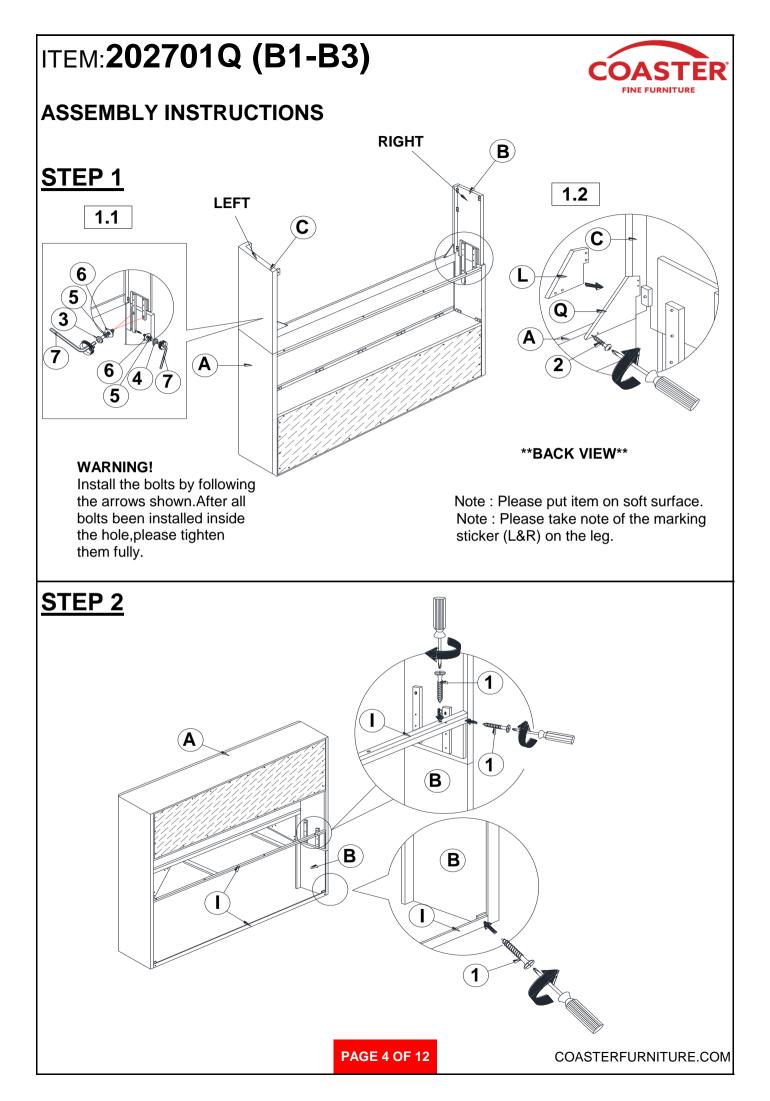

|---------------------------------------|-------------|-------|
| 2 | PAN HEAD SCREW<br>(M3.5 x 16mm - BLK) | -«dadaad () | 24PCS |
| 3 | SHORT BOLT<br>(M6 x 35mm - BLK)       |             | 19PCS |
| 4 | LONG BOLT<br>(M6 x 50mm - BLK)        |             | 5PCS  |
| 5 | FLAT WASHER<br>(1/4"ID x 13mm - BLK)  | $\bigcirc$  | 21PCS |
| 6 | LOCK WASHER<br>(1/4" - BLK)           | $\bigcirc$  | 21PCS |
| 7 | ALLEN WRENCH<br>(M4 x 110mm - BLK)    | <b>B</b>    | 1PC   |
|   |                                       |             |       |

## Z-B2 (BOX 2) - HARDWARE PACK IS LOCATED IN 202701Q (B2)

8 HINGE PAN HEAD SCREW 9 -4999999

2SETS

(M3.5 x 16mm - BLK)

16PCS

#### NOTE:

Phillips head screw driver is required in the assembly process; however, manufacturer does not provide this item.