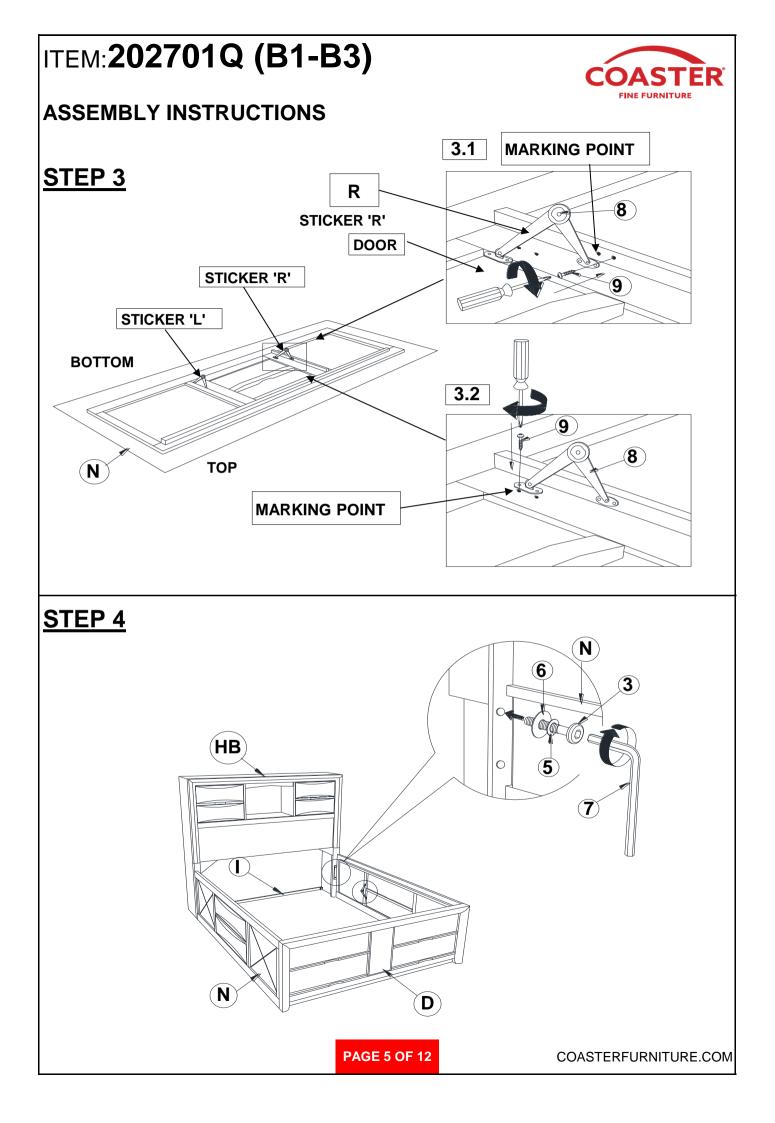

--------------------------------------|-------------|-------|
| 2 | PAN HEAD SCREW<br>(M3.5 x 16mm - BLK) | -«dadaad () | 24PCS |
| 3 | SHORT BOLT<br>(M6 x 35mm - BLK)       |             | 19PCS |
| 4 | LONG BOLT<br>(M6 x 50mm - BLK)        |             | 5PCS  |
| 5 | FLAT WASHER<br>(1/4"ID x 13mm - BLK)  | $\bigcirc$  | 21PCS |
| 6 | LOCK WASHER<br>(1/4" - BLK)           | $\bigcirc$  | 21PCS |
| 7 | ALLEN WRENCH<br>(M4 x 110mm - BLK)    | <b>B</b>    | 1PC   |
|   |                                       |             |       |

## Z-B2 (BOX 2) - HARDWARE PACK IS LOCATED IN 202701Q (B2)

8 HINGE PAN HEAD SCREW 9 -4999999

2SETS

(M3.5 x 16mm - BLK)

16PCS

#### NOTE:

Phillips head screw driver is required in the assembly process; however, manufacturer does not provide this item.