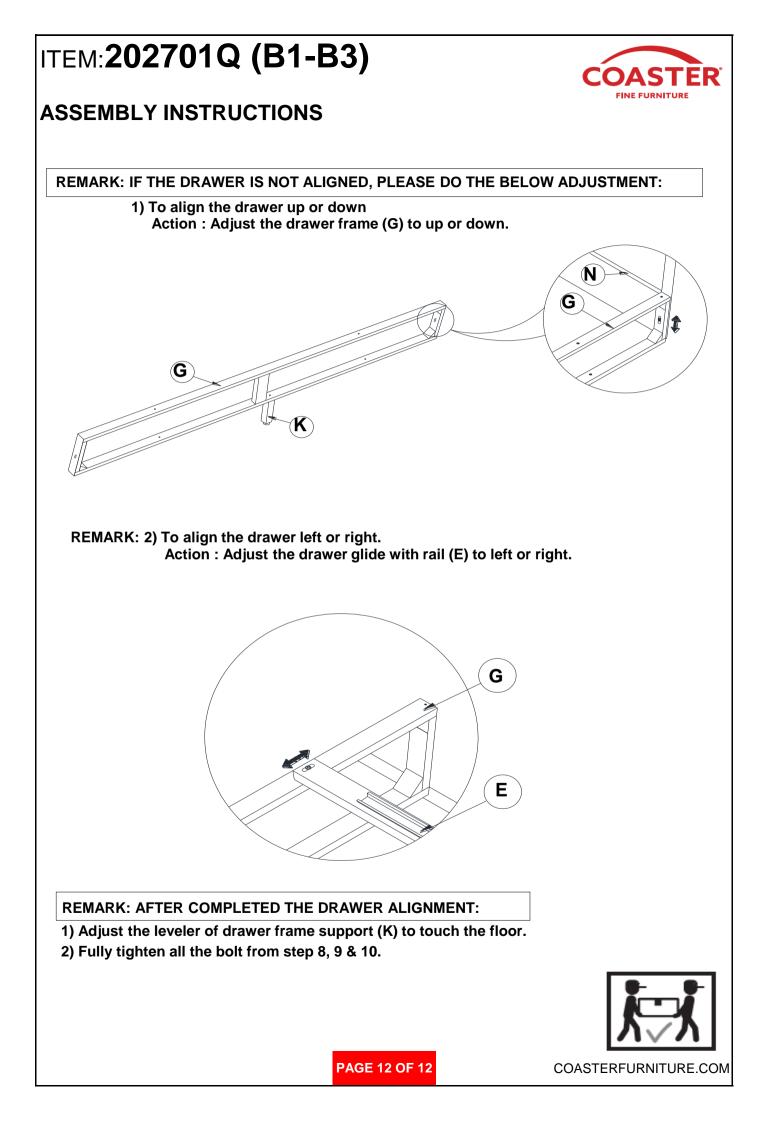

------------------------|-------------|-------|
| 2 | PAN HEAD SCREW<br>(M3.5 x 16mm - BLK) | -«dadaad () | 24PCS |
| 3 | SHORT BOLT<br>(M6 x 35mm - BLK)       |             | 19PCS |
| 4 | LONG BOLT<br>(M6 x 50mm - BLK)        |             | 5PCS  |
| 5 | FLAT WASHER<br>(1/4"ID x 13mm - BLK)  | $\bigcirc$  | 21PCS |
| 6 | LOCK WASHER<br>(1/4" - BLK)           | $\bigcirc$  | 21PCS |
| 7 | ALLEN WRENCH<br>(M4 x 110mm - BLK)    | <b>B</b>    | 1PC   |
|   |                                       |             |       |

## Z-B2 (BOX 2) - HARDWARE PACK IS LOCATED IN 202701Q (B2)

8 HINGE PAN HEAD SCREW 9 -4999999

2SETS

(M3.5 x 16mm - BLK)

16PCS

#### NOTE:

Phillips head screw driver is required in the assembly process; however, manufacturer does not provide this item.