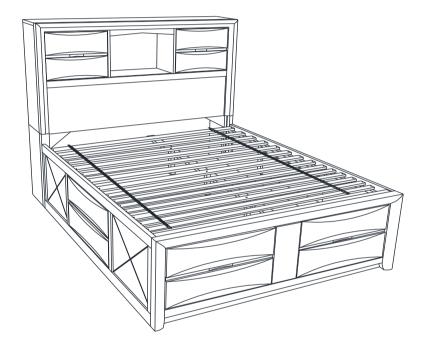

# ASSEMBLY INSTRUCTIONS COASTER FINE FURNITURE



Fine Furniture for every stage of life



REVISION 0 : 07/11/2012 REVISION 1 : 03/19/2013 REVISION 2 : 01/09/2017 REVISION 3 : 12/16/2020

PAGE 1 OF 12

COASTERFURNITURE.COM

# ITEM:202701Q (B1-B3)

## **ASSEMBLY INSTRUCTIONS**



### ASSEMBLY TIPS:

- 1. Remove hardware from box and sort by size.
- 2. Please check to see that all hardware and parts are present prior to start of assembly.
- 3. Please follow attached instructions in the same sequence as numbered to assure fast & easy assembly.



### WARNING!

1. Don't attempt to repair or modify parts that are broken or defective. Please contact the store immediately.

2. This product is for home use only and not intended for commercial establishments.



# ITEM:202701Q (B1-B3)

## **ASSEMBLY INSTRUCTIONS**



### **ASSEMBLY TIPS:**

- 1