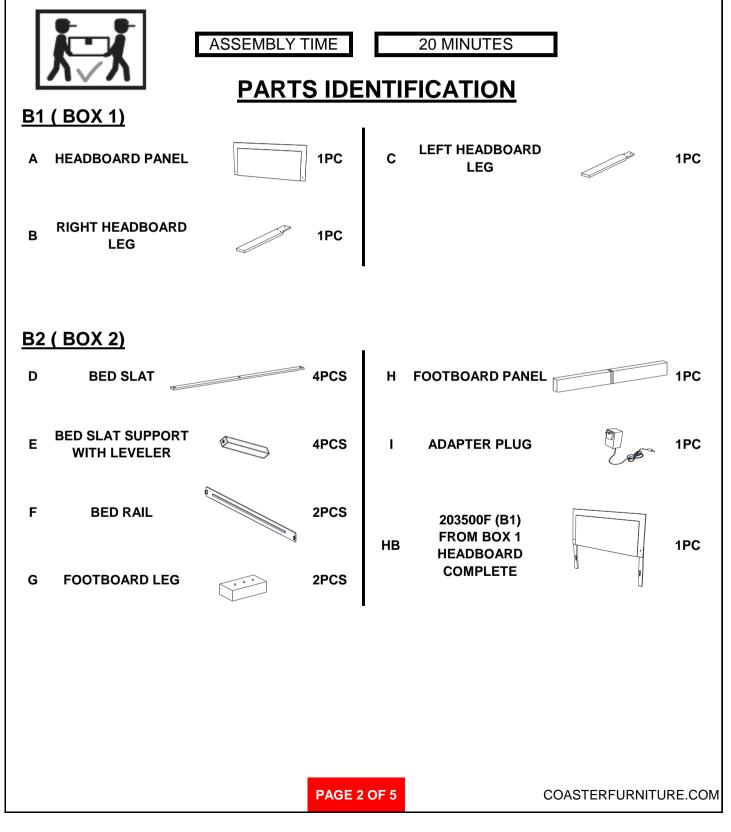

## ASSEMBLY INSTRUCTIONS COASTER FINE FURNITURE



Fine Furniture for every stage of life



REVISION 0 : 12/05/2019

PAGE 1 OF 5

COASTERFURNITURE.COM



### **ASSEMBLY INSTRUCTIONS**

#### **ASSEMBLY TIPS:**

1. Remove hardware from box and sort by size.

WARNING!

- 2. Please check to see that all hardware and parts are present prior to start of assembly.
- 3. Please follow attached instructions in the same sequence as numbered to assure fast & easy assembly.



1. Don't attempt to repair or modify parts that are broken or defective. Please contact the store immediately.

2. This product is for home use only and not intended for commercial establishments.





### **ASSEMBLY INSTRUCTIONS**

#### **ASSEMBLY TIPS:**

- 1. Remove hardware from box and sort by size.
- 2. Please check to see that all hardware and parts are present prior to start of assembly.
- 3. Please follow attached instructions in the same sequence as numbered to assure fast & easy assembly.



#### WARNING!

1. Don't attempt to repair or modify parts that are broken or defective. Please contact the store immediately.

2. This product is for home use only and not intended for commercial establishments.

### HARDWARE IDENTIFICATION

### Z-B1 (BOX 1) - HARDWARE PACK IS LOCATED IN 203500F (B1)









### **ASSEMBLY INSTRUCTIONS**