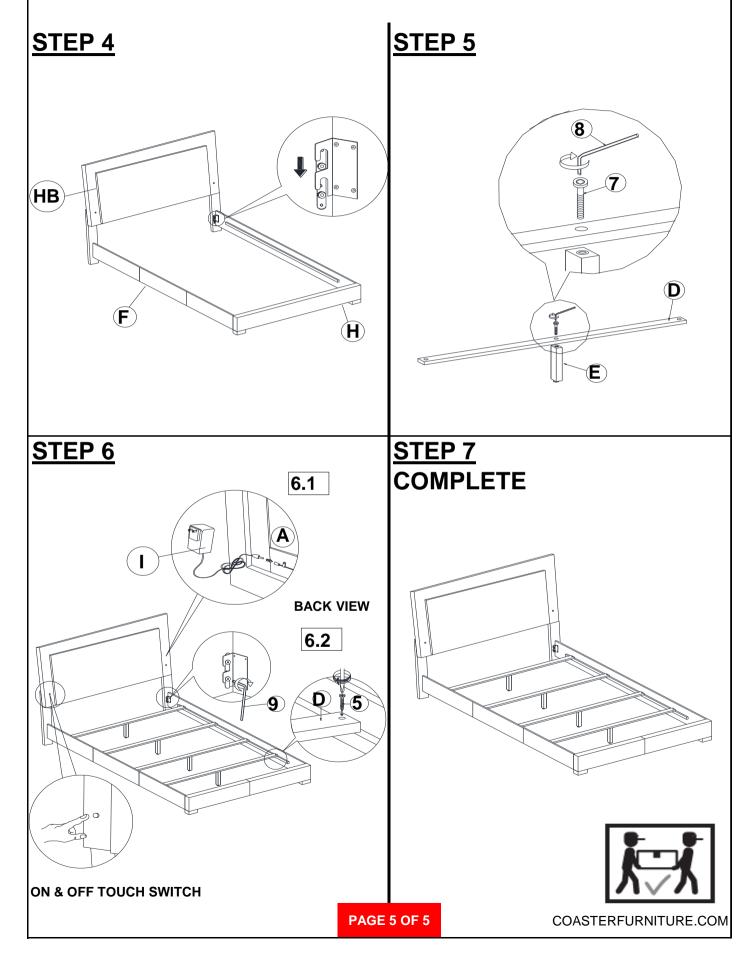

broken or defective. Please contact the store immediately.

2. This product is for home use only and not intended for commercial establishments.





### **ASSEMBLY INSTRUCTIONS**

#### **ASSEMBLY TIPS:**

- 1. Remove hardware from box and sort by size.
- 2. Please check to see that all hardware and parts are present prior to start of assembly.
- 3. Please follow attached instructions in the same sequence as numbered to assure fast & easy assembly.



#### WARNING!

1. Don't attempt to repair or modify parts that are broken or defective. Please contact the store immediately.

2. This product is for home use only and not intended for commercial establishments.

### HARDWARE IDENTIFICATION

### Z-B1 (BOX 1) - HARDWARE PACK IS LOCATED IN 203500F (B1)









### **ASSEMBLY INSTRUCTIONS**