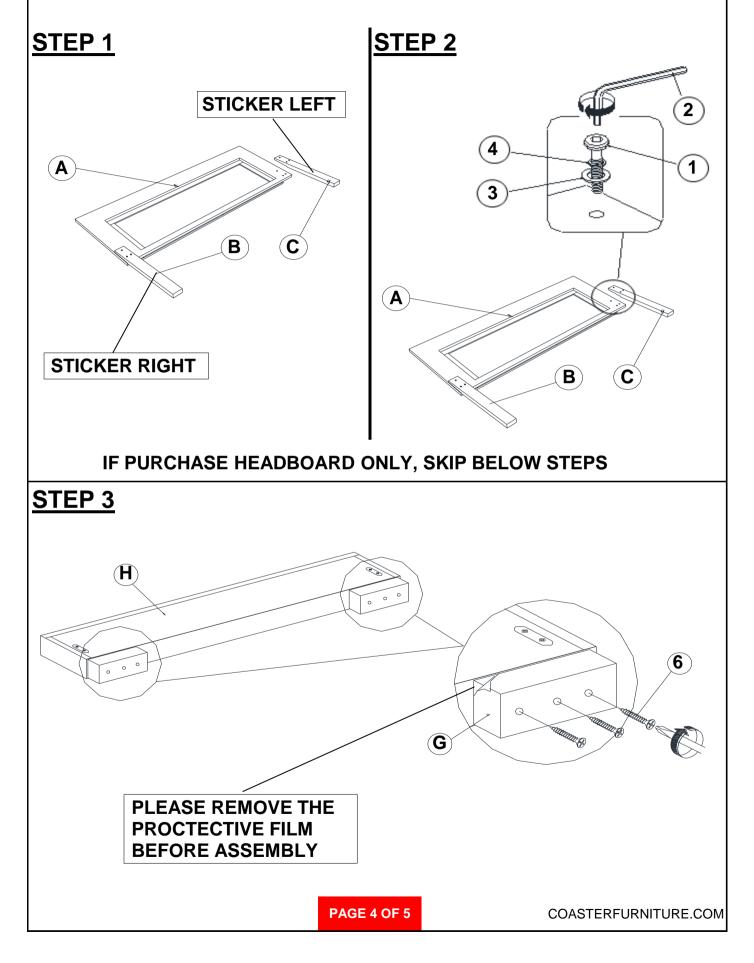

to repair or modify parts that are broken or defective. Please contact the store immediately.

2. This product is for home use only and not intended for commercial establishments.





### **ASSEMBLY INSTRUCTIONS**

#### **ASSEMBLY TIPS:**

- 1. Remove hardware from box and sort by size.
- 2. Please check to see that all hardware and parts are present prior to start of assembly.
- 3. Please follow attached instructions in the same sequence as numbered to assure fast & easy assembly.



#### WARNING!

1. Don't attempt to repair or modify parts that are broken or defective. Please contact the store immediately.

2. This product is for home use only and not intended for commercial establishments.

### HARDWARE IDENTIFICATION

### Z-B1 (BOX 1) - HARDWARE PACK IS LOCATED IN 203500F (B1)









### **ASSEMBLY INSTRUCTIONS**