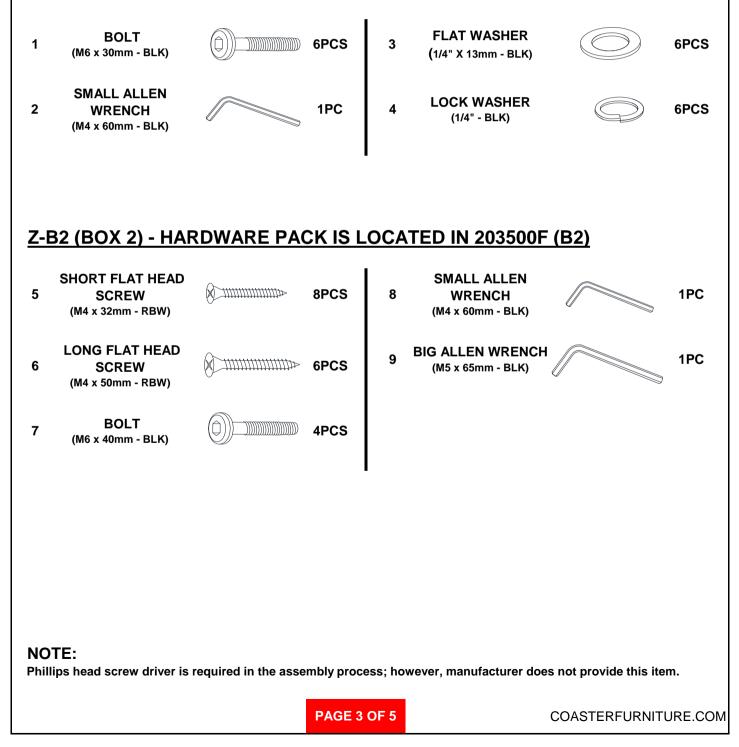

tempt to repair or modify parts that are broken or defective. Please contact the store immediately.

2. This product is for home use only and not intended for commercial establishments.





### **ASSEMBLY INSTRUCTIONS**

#### **ASSEMBLY TIPS:**

- 1. Remove hardware from box and sort by size.
- 2. Please check to see that all hardware and parts are present prior to start of assembly.
- 3. Please follow attached instructions in the same sequence as numbered to assure fast & easy assembly.



#### WARNING!

1. Don't attempt to repair or modify parts that are broken or defective. Please contact the store immediately.

2. This product is for home use only and not intended for commercial establishments.

### HARDWARE IDENTIFICATION

### Z-B1 (BOX 1) - HARDWARE PACK IS LOCATED IN 203500F (B1)









### **ASSEMBLY INSTRUCTIONS**