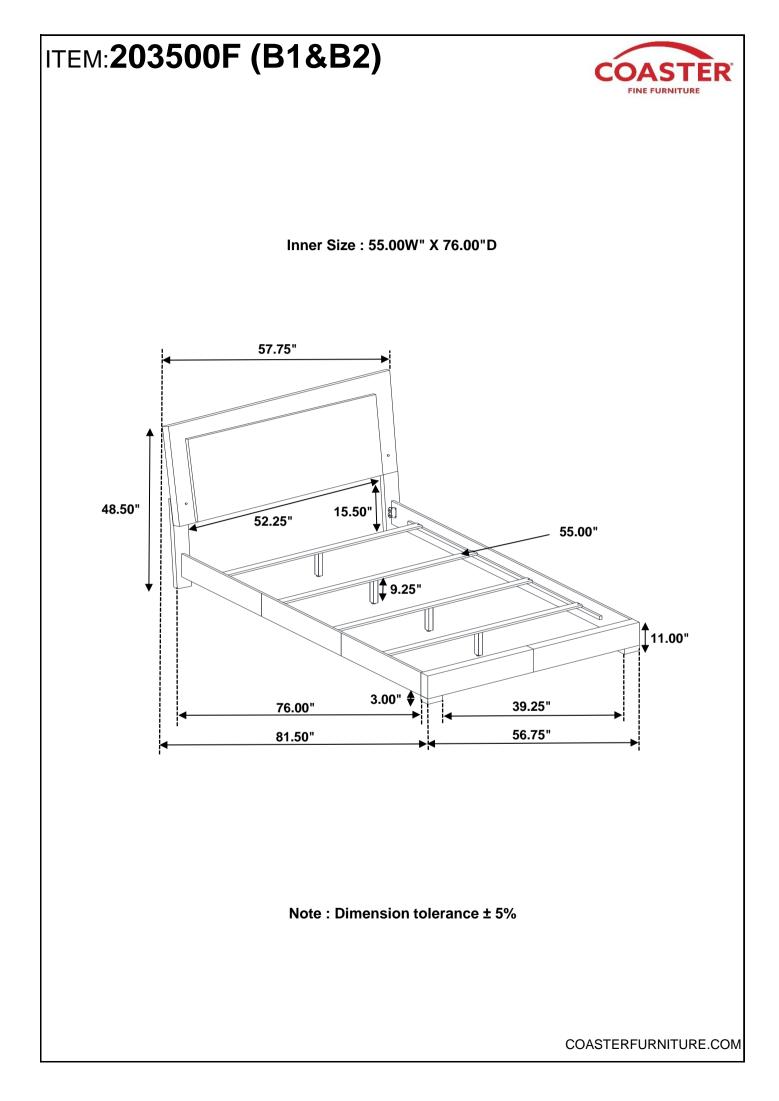

### HARDWARE IDENTIFICATION

### Z-B1 (BOX 1) - HARDWARE PACK IS LOCATED IN 203500F (B1)