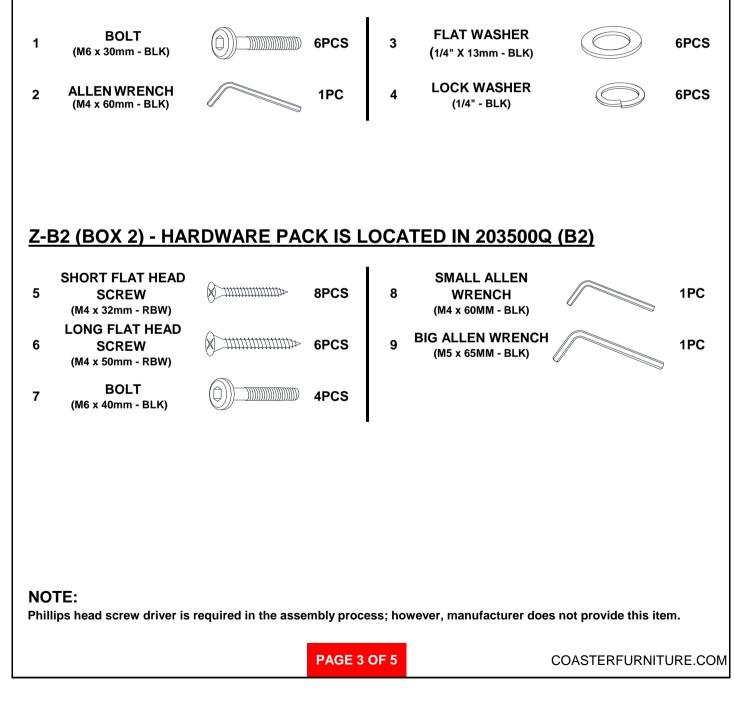

### HARDWARE IDENTIFICATION

#### Z-B1 (BOX 1) - HARDWARE PACK IS LOCATED IN 203500Q (B1)

Fine Furniture for every stage of life

REVISION 0 : 05/27/2014 REVISION 1 : 07/26/2019

PAGE 1 OF 2