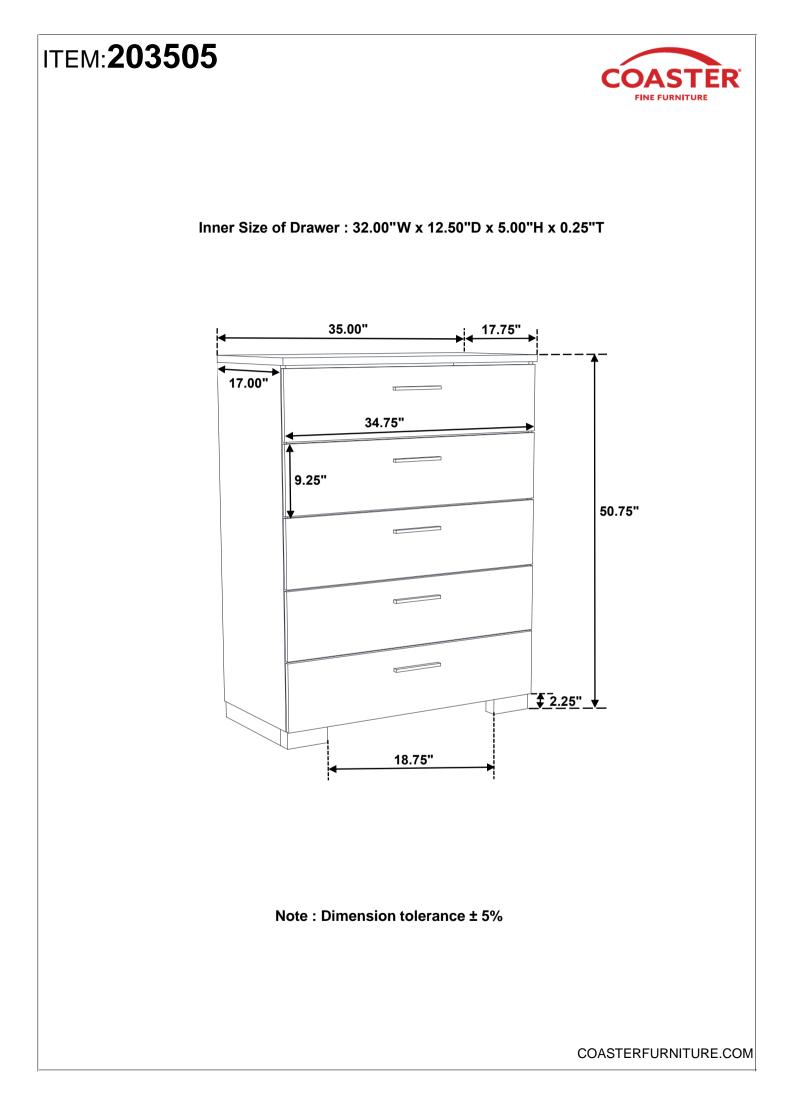

and sort by size.
- 2. Please check to see that all hardware and parts are present prior to start of assembly.
- 3. Please follow attached instructions in the same sequence as numbered to assure fast & easy assembly.



#### WARNING!

1. Don't attempt to repair or modify parts that are broken or defective. Please contact the store immediately.

2. This product is for home use only and not intended for commercial establishments.





5 MINUTES

### **PARTS IDENTIFICATION**



### **ASSEMBLY INSTRUCTIONS**



### STEP 1



### ASSEMBLY INSTRUCTIONS STEP 3











Fine Furniture for every stage of life

203505 <u>Chest</u>

REVISION 0 : 05/16/2014 REVISION 1 : 05/27/2014 REVISION 2 : 07/26/2019

PAGE 1 OF 2

### ITEM:203505 ASSEMBLY INSTRUCTIONS



### **REMOVAL OF PROTECTIVE FILM**