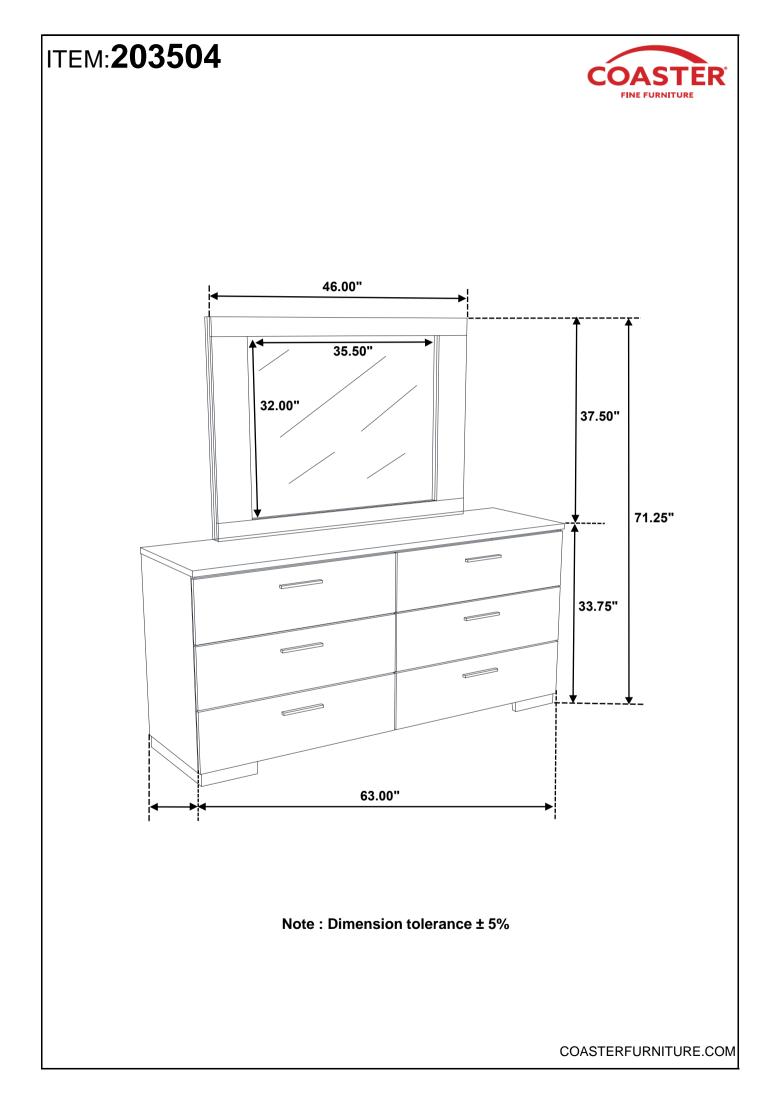

03 ASSEMBLY INSTRUCTIONS



#### **REMOVAL OF PROTECTIVE FILM**







REVISION 0 : 05/16/2014 REVISION 1 : 02/09/2017 REVISION 2 : 07/25/2019



#### **ASSEMBLY INSTRUCTIONS**



#### **ASSEMBLY TIPS:**

- 1. Remove hardware from box and sort by size.
- 2. Please check to see that all hardware and parts are present prior to start of assembly.
- 3. Please follow attached instructions in the same sequence as numbered to assure fast & easy assembly.



#### WARNING!

1. Don't attempt to repair or modify parts that are broken or defective. Please contact the store immediately.

2. This product is for home use only and not intended for commercial establishments.





5 MINUTES

### **PARTS IDENTIFICATION**



### **ASSEMBLY INSTRUCTIONS**



### STEP 1



### ASSEMBLY INSTRUCTIONS STEP 3











Fine Furniture for every stage of life

203505 <u>Chest</u>

REVISION 0 : 05/16/2014 REVISION 1 : 05/27/2014 REVISION 2 : 07/26/2019

PAGE 1 OF 2

### ITEM:203505 ASSEMBLY INSTRUCTIONS



### **REMOVAL OF PROTECTIVE FILM**