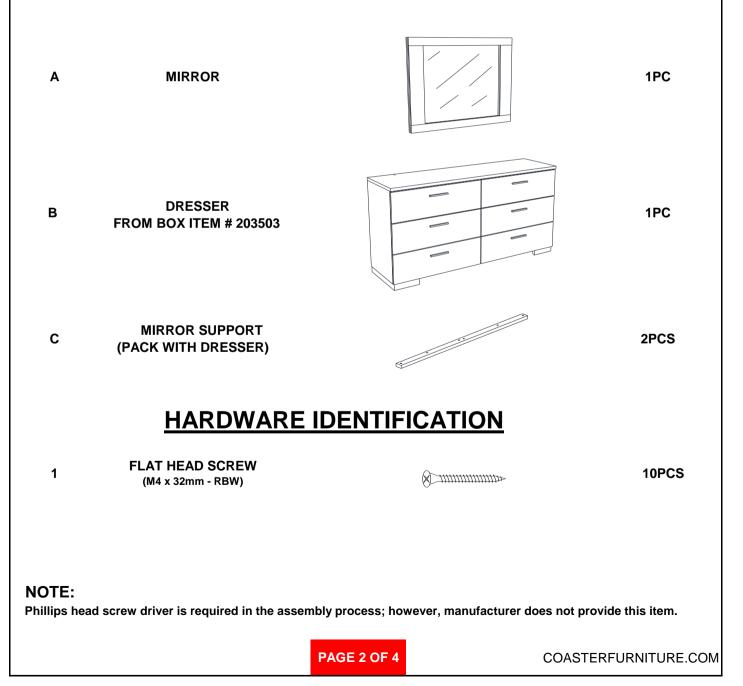

REVISION 0 : 05/16/2014 REVISION 1 : 05/27/2014 REVISION 2 : 07/26/2019



## ITEM:203503 ASSEMBLY INSTRUCTIONS



#### **REMOVAL OF PROTECTIVE FILM**







REVISION 0 : 05/16/2014 REVISION 1 : 02/09/2017 REVISION 2 : 07/25/2019



#### **ASSEMBLY INSTRUCTIONS**



#### **ASSEMBLY TIPS:**

- 1. Remove hardware from box and sort by size.
- 2. Please check to see that all hardware and parts are present prior to start of assembly.
- 3. Please follow attached instructions in the same sequence as numbered to assure fast & easy assembly.



#### WARNING!

1. Don't attempt to repair or modify parts that are broken or defective. Please contact the store immediately.

2. This product is for home use only and not intended for commercial establishments.





5 MINUTES

### **PARTS IDENTIFICATION**



### **ASSEMBLY INSTRUCTIONS**



### STEP 1



### ASSEMBLY INSTRUCTIONS STEP 3











Fine Furniture for every stage of life

203505 <u>Chest</u>

REVISION 0 : 05/16/2014 REVISION 1 : 05/27/2014 REVISION 2 : 07/26/2019

PAGE 1 OF 2

### ITEM:203505 ASSEMBLY INSTRUCTIONS



### **REMOVAL OF PROTECTIVE FILM**