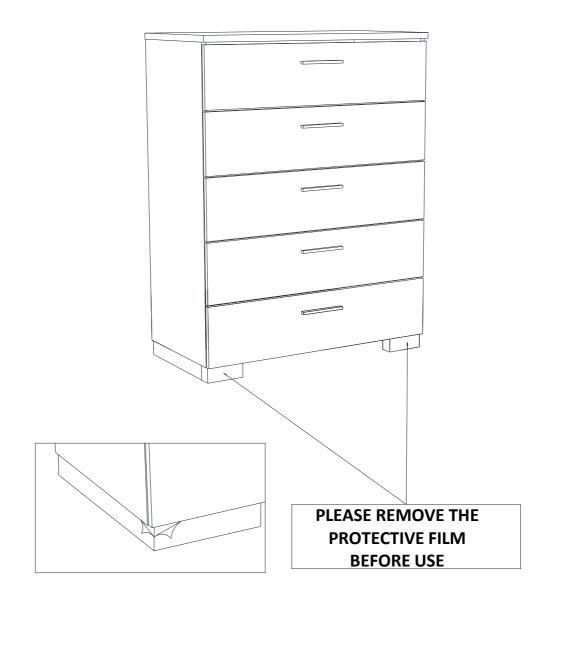

box and sort by size.
- 2. Please check to see that all hardware and parts are present prior to start of assembly.
- 3. Please follow attached instructions in the same sequence as numbered to assure fast & easy assembly.



#### WARNING!

1. Don't attempt to repair or modify parts that are broken or defective. Please contact the store immediately.

2. This product is for home use only and not intended for commercial establishments.





5 MINUTES

### **PARTS IDENTIFICATION**



### **ASSEMBLY INSTRUCTIONS**



### STEP 1



### ASSEMBLY INSTRUCTIONS STEP 3











Fine Furniture for every stage of life

203505 <u>Chest</u>

REVISION 0 : 05/16/2014 REVISION 1 : 05/27/2014 REVISION 2 : 07/26/2019

PAGE 1 OF 2

### ITEM:203505 ASSEMBLY INSTRUCTIONS



### **REMOVAL OF PROTECTIVE FILM**