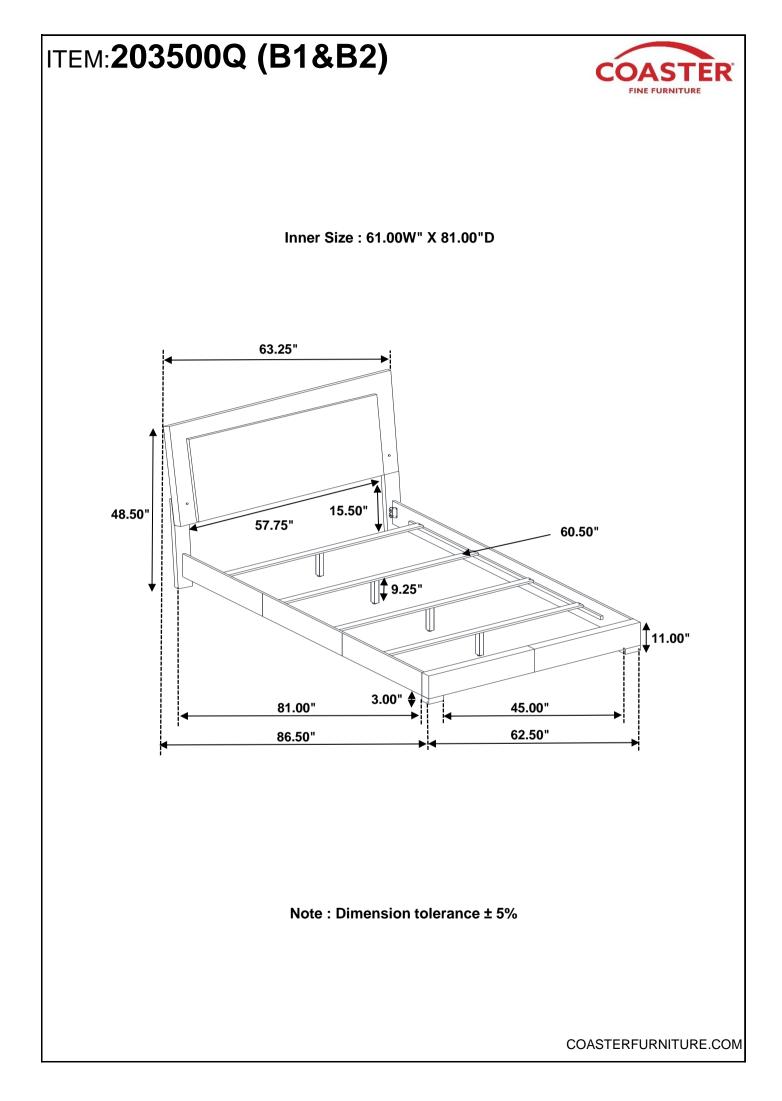

mpt to repair or modify parts that are broken or defective. Please contact the store immediately.

2. This product is for home use only and not intended for commercial establishments.



# ITEM:203500Q (B1&B2)





#### **ASSEMBLY TIPS:**

- 1. Remove hardware from box and sort by size.
- 2. Please check to see that all hardware and parts are present prior to start of assembly.
- 3. Please follow attached instructions in the same sequence as numbered to assure fast & easy assembly.



#### WARNING!

1. Don't attempt to repair or modify parts that are broken or defective. Please contact the store immediately.

2. This product is for home use only and not intended for commercial establishments.

### HARDWARE IDENTIFICATION

#### Z-B1 (BOX 1) - HARDWARE PACK IS LOCATED IN 203500Q (B1)













Fine Furniture for every stage of life



REVISION 0 : 05/27/2014 REVISION 1 : 07/26/2019

PAGE 1 OF 2

#### **ASSEMBLY INSTRUCTIONS**



#### **REMOVAL OF PROTECTIVE FILM**











Fine Furniture for every stage of life

203503 *Dresser* 

REVISION 0 : 05/16/2014 REVISION 1 : 05/27/2014 REVISION 2 : 07/26/2019



## ITEM:203503 ASSEMBLY INSTRUCTIONS



#### **REMOVAL OF PROTECTIVE FILM**







REVISION 0 : 05/16/2014 REVISION 1 : 02/09/2017 REVISION 2 : 07/25/2019



#### **ASSEMBLY INSTRUCTIONS**



#### **ASSEMBLY TIPS:**

- 1. Remove hardware from box and sort by size.
- 2. Please check to see that all hardware and parts are present prior to start of assembly.
- 3. Please follow attached instructions in the same sequence as numbered to assure fast & easy assembly.



#### WAR