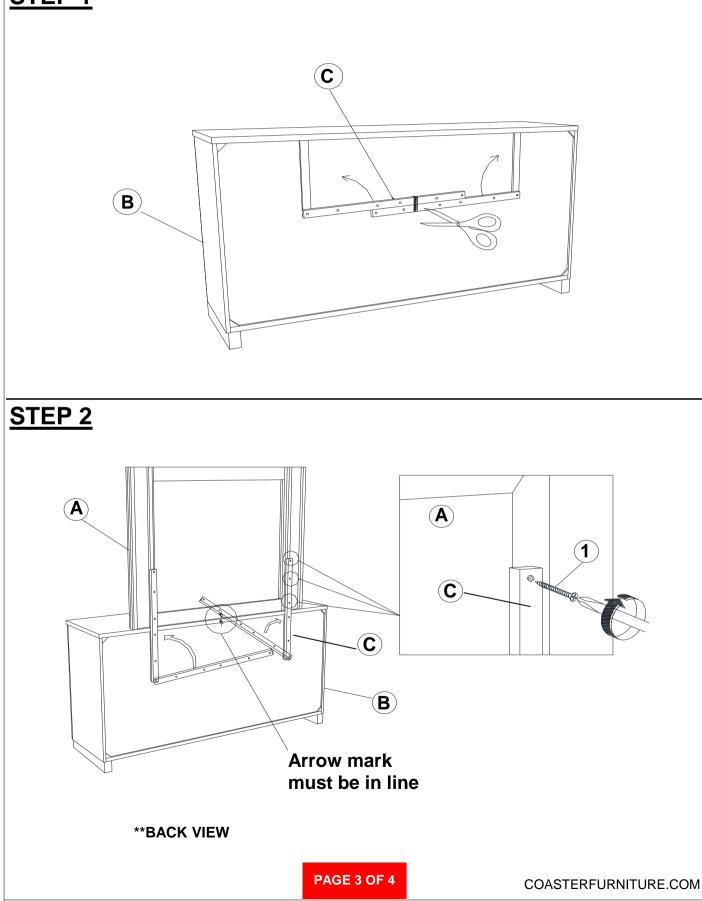

REVISION 2 : 07/26/2019



## ITEM:203503 ASSEMBLY INSTRUCTIONS



#### **REMOVAL OF PROTECTIVE FILM**







REVISION 0 : 05/16/2014 REVISION 1 : 02/09/2017 REVISION 2 : 07/25/2019



#### **ASSEMBLY INSTRUCTIONS**



#### **ASSEMBLY TIPS:**

- 1. Remove hardware from box and sort by size.
- 2. Please check to see that all hardware and parts are present prior to start of assembly.
- 3. Please follow attached instructions in the same sequence as numbered to assure fast & easy assembly.



#### WARNING!

1. Don't attempt to repair or modify parts that are broken or defective. Please contact the store immediately.

2. This product is for home use only and not intended for commercial establishments.





5 MINUTES

### **PARTS IDENTIFICATION**



### **ASSEMBLY INSTRUCTIONS**



### STEP 1



### ASSEMBLY INSTRUCTIONS STEP 3











Fine Furniture for every stage of life

203505 <u>Chest</u>

REVISION 0 : 05/16/2014 REVISION 1 : 05/27/2014 REVISION 2 : 07/26/2019

PAGE 1 OF 2

### ITEM:203505 ASSEMBLY INSTRUCTIONS



### **REMOVAL OF PROTECTIVE FILM**