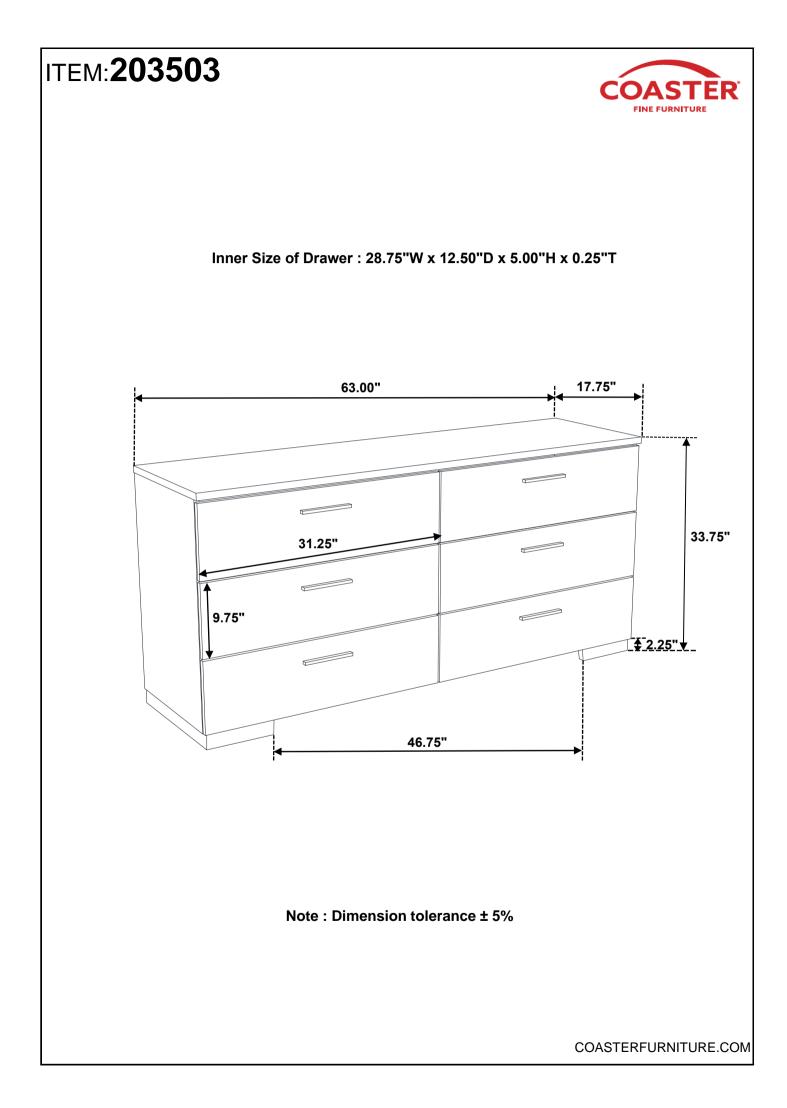

ched instructions in the same sequence as numbered to assure fast & easy assembly.



#### WARNING!

1. Don't attempt to repair or modify parts that are broken or defective. Please contact the store immediately.

2. This product is for home use only and not intended for commercial establishments.

### HARDWARE IDENTIFICATION

#### Z-B1 (BOX 1) - HARDWARE PACK IS LOCATED IN 203500Q (B1)













Fine Furniture for every stage of life



REVISION 0 : 05/27/2014 REVISION 1 : 07/26/2019

PAGE 1 OF 2

#### **ASSEMBLY INSTRUCTIONS**



#### **REMOVAL OF PROTECTIVE FILM**











Fine Furniture for every stage of life

203503 *Dresser* 

REVISION 0 : 05/16/2014 REVISION 1 : 05/27/2014 REVISION 2 : 07/26/2019



## ITEM:203503 ASSEMBLY INSTRUCTIONS



#### **REMOVAL OF PROTECTIVE FILM**







REVISION 0 : 05/16/2014 REVISION 1 : 02/09/2017 REVISION 2 : 07/25/2019



#### **ASSEMBLY INSTRUCTIONS**



#### **ASSEMBLY TIPS:**

- 1. Remove hardware from box and sort by size.
- 2. Please check to see that all hardware and parts are present prior to start of assembly.
- 3. Please follow attached instructions in the same sequence as numbered to assure fast & easy assembly.



#### WARNING!

1. Don't attempt to repair or modify parts that are broken or defective. Please contact the store immediately.

2. This product is for home use only and not intended for commercial establishments.





5 MINUTES

### **PARTS IDENTIFICATION**



### **ASSEMBLY INSTRUCTIONS**



### STEP 1



### ASSEMBLY INSTRUCTIONS STEP 3











Fine Furniture for every stage of life

203505 <u>Chest</u>