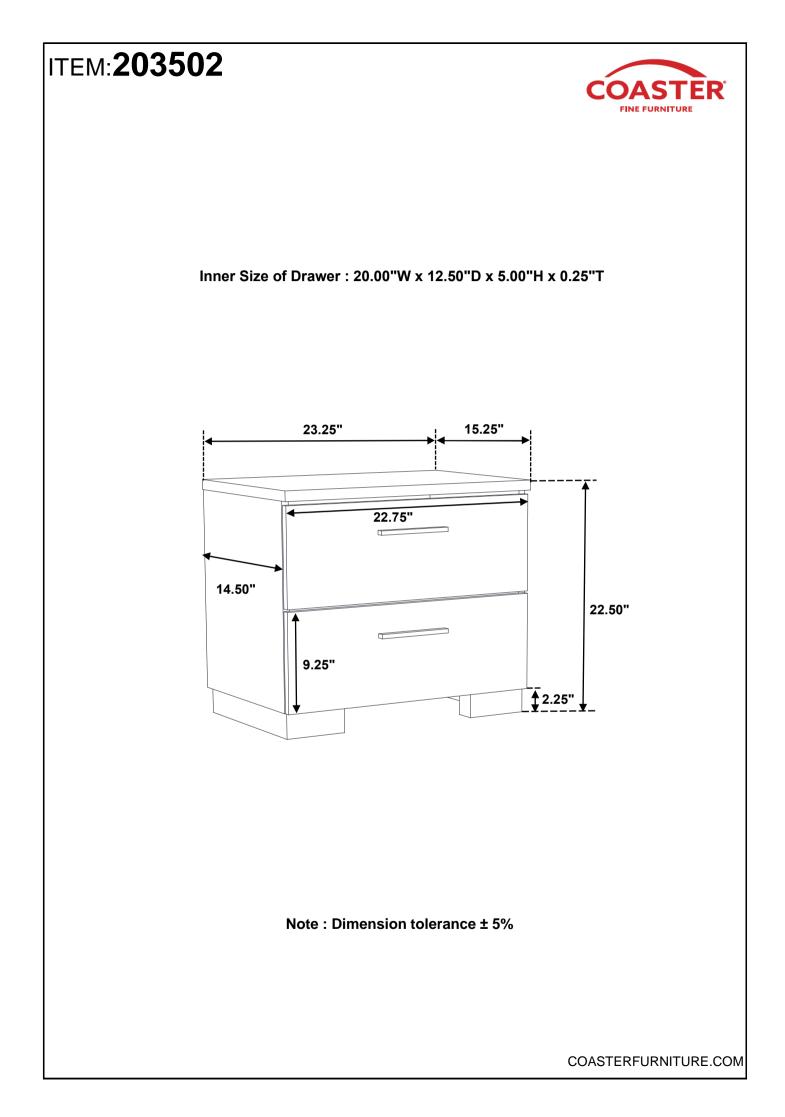

# ITEM:203500Q (B1&B2)





#### **ASSEMBLY TIPS:**

- 1. Remove hardware from box and sort by size.
- 2. Please check to see that all hardware and parts are present prior to start of assembly.
- 3. Please follow attached instructions in the same sequence as numbered to assure fast & easy assembly.



#### WARNING!

1. Don't attempt to repair or modify parts that are broken or defective. Please contact the store immediately.

2. This product is for home use only and not intended for commercial establishments.

### HARDWARE IDENTIFICATION

#### Z-B1 (BOX 1) - HARDWARE PACK IS LOCATED IN 203500Q (B1)













Fine Furniture for every stage of life



REVISION 0 : 05/27/2014 REVISION 1 : 07/26/2019

PAGE 1 OF 2

#### **ASSEMBLY INSTRUCTIONS**



#### **REMOVAL OF PROTECTIVE FILM**











Fine Furniture for every stage of life

203503 *Dresser* 

REVISION 0 : 05/16/2014 REVISION 1 : 05/27/2014 REVISION 2 : 07/26/2019



## ITEM:203503 ASSEMBLY INSTRUCTIONS



#### **REMOVAL OF PROTECTIVE FILM**







REVISION 0 : 05/16/2014 REVISION 1 : 02/09/2017 REVISION 2 : 07/25/2019



#### **ASSEMBLY INSTRUCTIONS**



#### **ASSEMBLY TIPS:**

- 1. Remove hardware from box and sort by size.
- 2. Please check to see that all hardware and parts are present prior to start of assembly.
- 3. Please follow attached instructions in the same sequence as numbered to assure fast & easy assembly.



#### WARNING!

1. Don't attempt to repair or modify parts that are broken or defective. Please contact the store immediately.

2. This product is for home use only and not intended for commerci