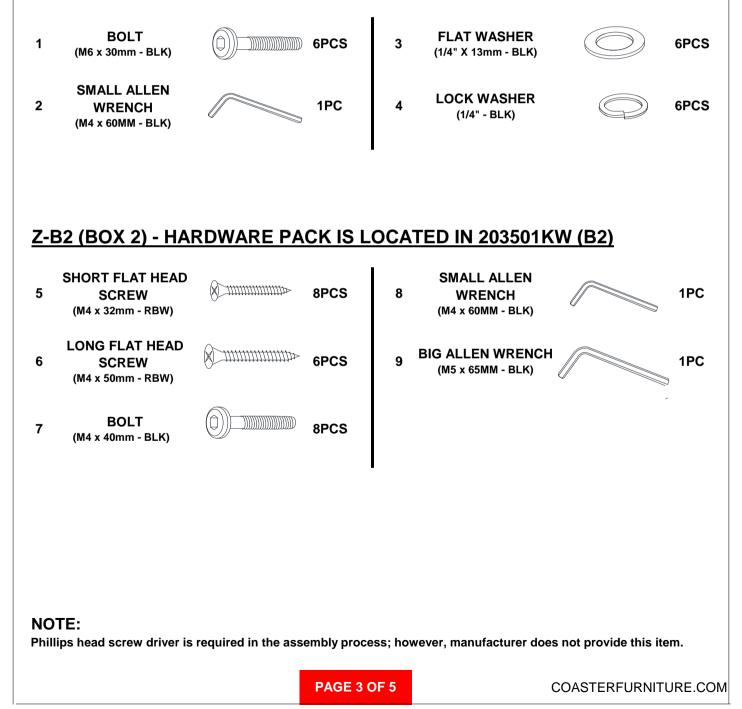

### HARDWARE IDENTIFICATION

#### Z-B1 (BOX 1) - HARDWARE PACK IS LOCATED IN 203501KW (B1)

COASTERFURNITURE.COM

Fine Furniture for every stage of life

REVISION 0 : 05/27/2014 REVISION 1 : 07/26/2019

PAGE 1 OF 2