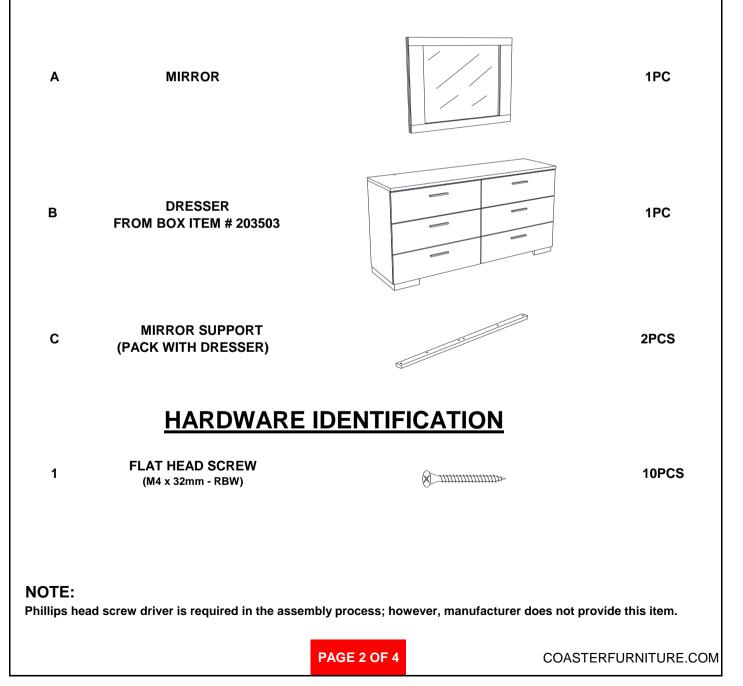

REVISION 0 : 05/16/2014 REVISION 1 : 05/27/2014 REVISION 2 : 07/26/2019



## ITEM:203503 ASSEMBLY INSTRUCTIONS



#### **REMOVAL OF PROTECTIVE FILM**







REVISION 0 : 05/16/2014 REVISION 1 : 02/09/2017 REVISION 2 : 07/25/2019



#### **ASSEMBLY INSTRUCTIONS**



#### **ASSEMBLY TIPS:**

- 1. Remove hardware from box and sort by size.
- 2. Please check to see that all hardware and parts are present prior to start of assembly.
- 3. Please follow attached instructions in the same sequence as numbered to assure fast & easy assembly.



#### WARNING!

1. Don't attempt to repair or modify parts that are broken or defective. Please contact the store immediately.

2. This product is for home use only and not intended for commercial establishments.





5 MINUTES

### **PARTS IDENTIFICATION**



## **ASSEMBLY INSTRUCTIONS**



### STEP 1



## ASSEMBLY INSTRUCTIONS STEP 3











Fine Furniture for every stage of life

203505 <u>Chest</u>

REVISION 0 : 05/16/2014 REVISION 1 : 05/27/2014 REVISION 2 : 07/26/2019

PAGE 1 OF 2

## ITEM:203505 ASSEMBLY INSTRUCTIONS



### **REMOVAL OF PROTECTIVE FILM**