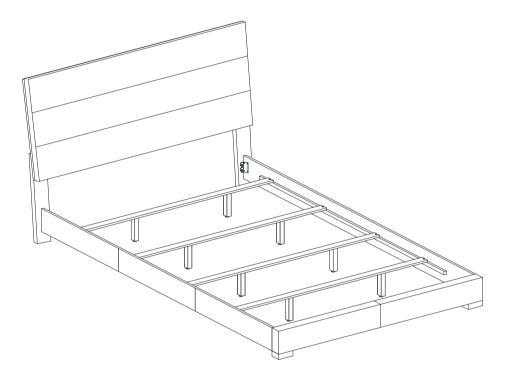

Fine Furniture for every stage of life



REVISION 0 : 05/30/2014 REVISOIN 1 : 07/25/2019

PAGE 1 OF 5

# ITEM:203501KW (B1&B2)

#### ASSEMBLY INSTRUCTIONS



#### **ASSEMBLY TIPS:**

- 1. Remove hardware from box and sort by size.
- 2. Please check to see that all hardware and parts are present prior to start of assembly.
- 3. Please follow attached instructions in the same sequence as numbered to assure fast & easy assembly.



#### WARNING!

1. Don't attempt to repair or modify parts that are broken or defective. Please contact the store immediately.

2. This product is for home use only and not intended for commercial establishments.



PAGE 2 OF 5

# ITEM:203501KW (B1&B2)

#### **ASSEMBLY INSTRUCTIONS**



#### **ASSEMBLY TIPS:**

- 1. Remove hardware from box and sort by size.
- 2.