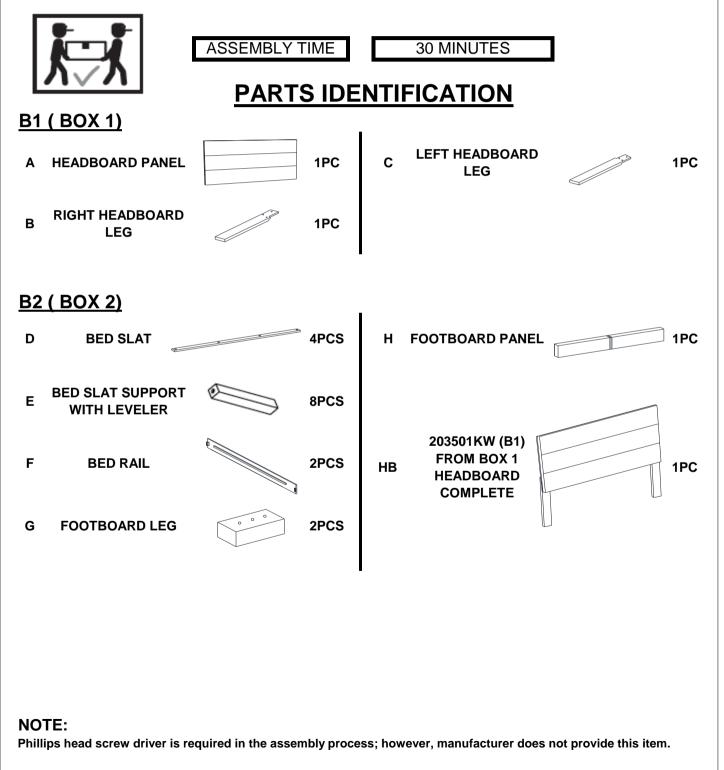

Fine Furniture for every stage of life



REVISION 0 : 05/30/2014 REVISOIN 1 : 07/25/2019

PAGE 1 OF 5

# ITEM:203501KW (B1&B2)

#### ASSEMBLY INSTRUCTIONS



#### **ASSEMBLY TIPS:**

- 1. Remove hardware from box and sort by size.
- 2. Please check to see that all hardware and parts are present prior to start of assembly.
- 3. Please follow attached instructions in the same sequence as numbered to assure fast & easy assembly.



#### WARNING!

1. Don't attempt to repair or modify parts that are broken or defective. Please contact the store immediately.

2. This product is for home use only and not intended for commercial establishments.



PAGE 2 OF 5

# ITEM:203501KW (B1&B2)

#### **ASSEMBLY INSTRUCTIONS**



#### **ASSEMBLY TIPS:**

- 1. Remove hardware from box and sort by size.
- 2. Please check to see that all hardware and parts are present prior to start of assembly.
- 3. Please follow attached instructions in the same sequence as numbered to assure fast & easy assembly.



#### WARNING!

1. Don't attempt to repair or modify parts that are broken or defective. Please contact the store immediately.

2. This product is for home use only and not intended for commercial establishments.

### HARDWARE IDENTIFICATION

#### Z-B1 (BOX 1) - HARDWARE PACK IS LOCATED IN 203501KW (B1)









COASTERFURNITURE.COM





Fine Furniture for every stage of life



REVISION 0 : 05/27/2014 REVISION 1 : 07/26/2019

PAGE 1 OF 2

### **AS