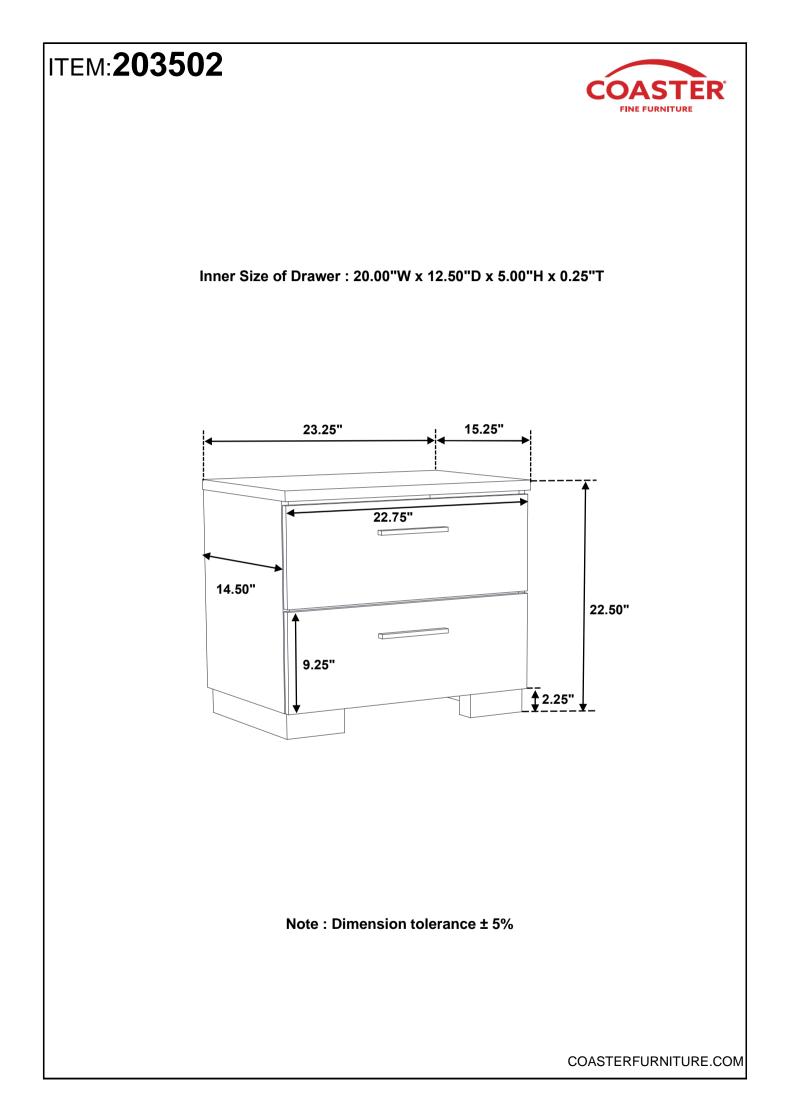

NS**



#### **ASSEMBLY TIPS:**

- 1. Remove hardware from box and sort by size.
- 2. Please check to see that all hardware and parts are present prior to start of assembly.
- 3. Please follow attached instructions in the same sequence as numbered to assure fast & easy assembly.



#### WARNING!

1. Don't attempt to repair or modify parts that are broken or defective. Please contact the store immediately.

2. This product is for home use only and not intended for commercial establishments.

### HARDWARE IDENTIFICATION

#### Z-B1 (BOX 1) - HARDWARE PACK IS LOCATED IN 203501KW (B1)









COASTERFURNITURE.COM





Fine Furniture for every stage of life



REVISION 0 : 05/27/2014 REVISION 1 : 07/26/2019

PAGE 1 OF 2

### **ASSEMBLY INSTRUCTIONS**



#### **REMOVAL OF PROTECTIVE FILM**











Fine Furniture for every stage of life

203503 *Dresser* 

REVISION 0 : 05/16/2014 REVISION 1 : 05/27/2014 REVISION 2 : 07/26/2019



## ITEM:203503 ASSEMBLY INSTRUCTIONS



#### **REMOVAL OF PROTECTIVE FILM**







REVISION 0 : 05/16/2014 REVISION 1 : 02/09/2017 REVISION 2 : 07/25/2019



#### **ASSEMBLY INSTRUCTIONS**



#### **ASSEMBLY TIPS:**

- 1. Remove hardware from box and sort by size.
- 2. Please check to see that all hardware and parts are present prior to start of assembly.
- 3. Please follow attached instructions in the same sequence as numbered to assure fast & easy assembly.



#### WARNING!

1. Don't attempt to repair or modify parts that are broken or defective. Please contact the store immediately.

2. This product is for home use only and not intended for commerci