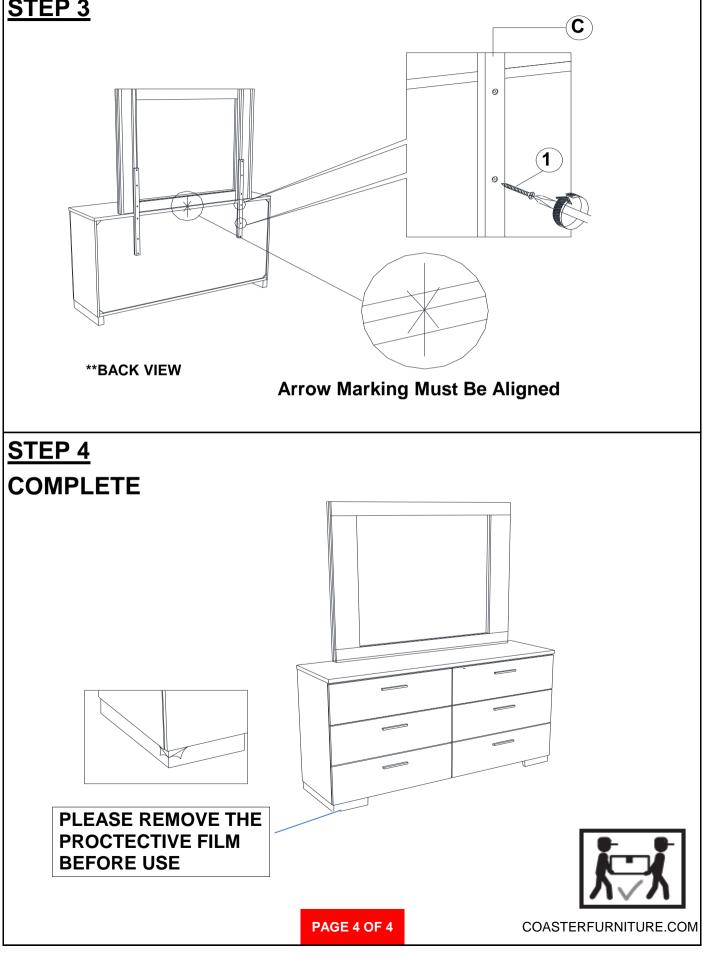

203503 ASSEMBLY INSTRUCTIONS



#### **REMOVAL OF PROTECTIVE FILM**







REVISION 0 : 05/16/2014 REVISION 1 : 02/09/2017 REVISION 2 : 07/25/2019



#### **ASSEMBLY INSTRUCTIONS**



#### **ASSEMBLY TIPS:**

- 1. Remove hardware from box and sort by size.
- 2. Please check to see that all hardware and parts are present prior to start of assembly.
- 3. Please follow attached instructions in the same sequence as numbered to assure fast & easy assembly.



#### WARNING!

1. Don't attempt to repair or modify parts that are broken or defective. Please contact the store immediately.

2. This product is for home use only and not intended for commercial establishments.





5 MINUTES

### **PARTS IDENTIFICATION**



## **ASSEMBLY INSTRUCTIONS**



### STEP 1



## ASSEMBLY INSTRUCTIONS STEP 3











Fine Furniture for every stage of life

203505 <u>Chest</u>

REVISION 0 : 05/16/2014 REVISION 1 : 05/27/2014 REVISION 2 : 07/26/2019

PAGE 1 OF 2

## ITEM:203505 ASSEMBLY INSTRUCTIONS



### **REMOVAL OF PROTECTIVE FILM**