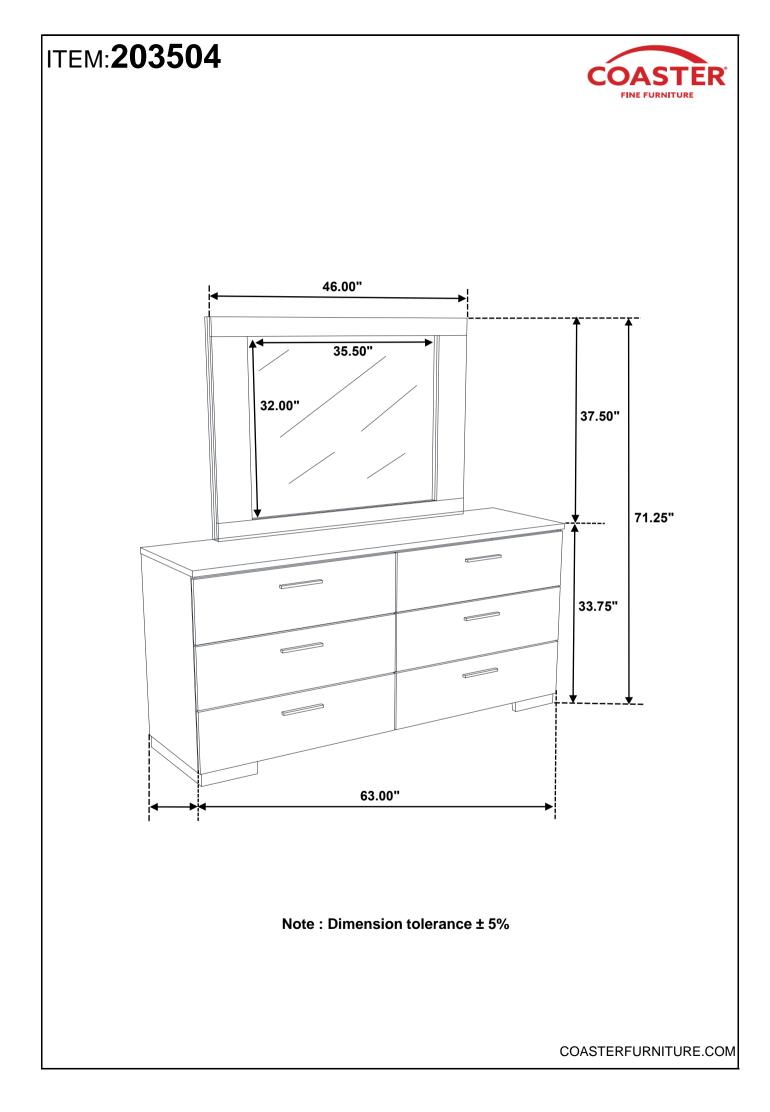

3503 ASSEMBLY INSTRUCTIONS



#### **REMOVAL OF PROTECTIVE FILM**







REVISION 0 : 05/16/2014 REVISION 1 : 02/09/2017 REVISION 2 : 07/25/2019



#### **ASSEMBLY INSTRUCTIONS**



#### **ASSEMBLY TIPS:**

- 1. Remove hardware from box and sort by size.
- 2. Please check to see that all hardware and parts are present prior to start of assembly.
- 3. Please follow attached instructions in the same sequence as numbered to assure fast & easy assembly.



#### WARNING!

1. Don't attempt to repair or modify parts that are broken or defective. Please contact the store immediately.

2. This product is for home use only and not intended for commercial establishments.





5 MINUTES

### **PARTS IDENTIFICATION**



## **ASSEMBLY INSTRUCTIONS**



### STEP 1



## ASSEMBLY INSTRUCTIONS STEP 3











Fine Furniture for every stage of life

203505 <u>Chest</u>

REVISION 0 : 05/16/2014 REVISION 1 : 05/27/2014 REVISION 2 : 07/26/2019

PAGE 1 OF 2

## ITEM:203505 ASSEMBLY INSTRUCTIONS



### **REMOVAL OF PROTECTIVE FILM**