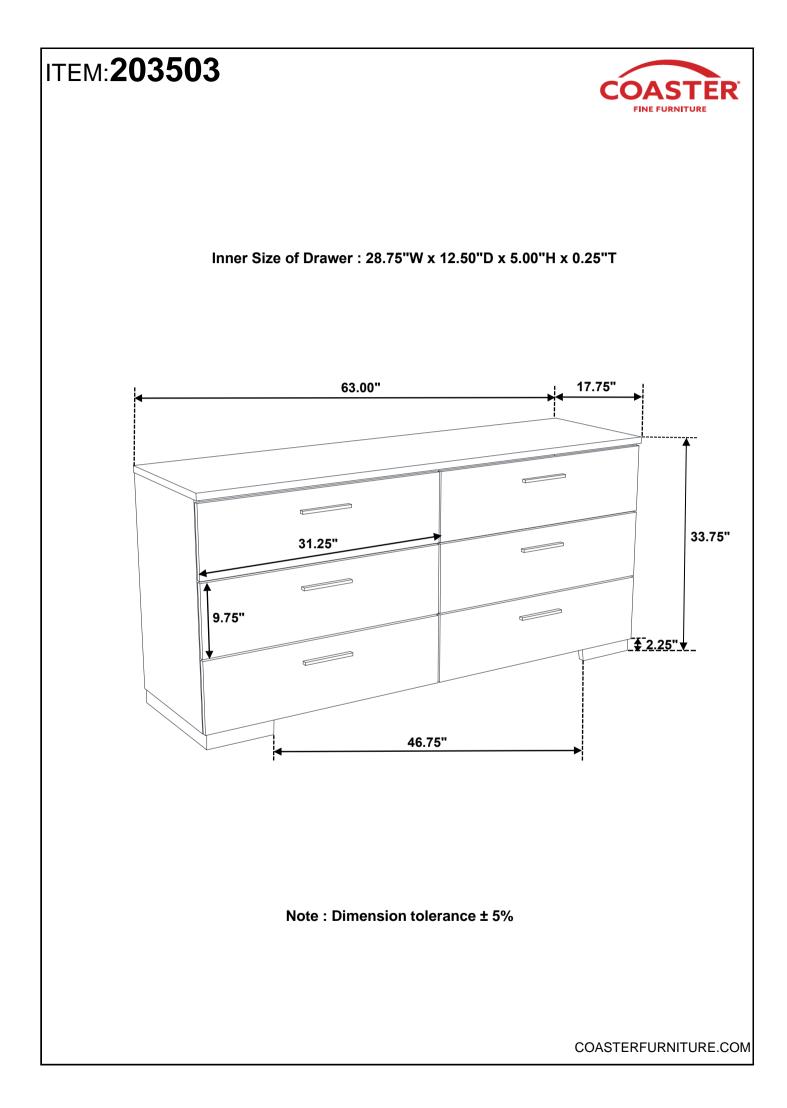

he same sequence as numbered to assure fast & easy assembly.



#### WARNING!

1. Don't attempt to repair or modify parts that are broken or defective. Please contact the store immediately.

2. This product is for home use only and not intended for commercial establishments.

### HARDWARE IDENTIFICATION

#### Z-B1 (BOX 1) - HARDWARE PACK IS LOCATED IN 203501KW (B1)









COASTERFURNITURE.COM





Fine Furniture for every stage of life



REVISION 0 : 05/27/2014 REVISION 1 : 07/26/2019

PAGE 1 OF 2

### **ASSEMBLY INSTRUCTIONS**



#### **REMOVAL OF PROTECTIVE FILM**











Fine Furniture for every stage of life

203503 *Dresser* 

REVISION 0 : 05/16/2014 REVISION 1 : 05/27/2014 REVISION 2 : 07/26/2019



## ITEM:203503 ASSEMBLY INSTRUCTIONS



#### **REMOVAL OF PROTECTIVE FILM**







REVISION 0 : 05/16/2014 REVISION 1 : 02/09/2017 REVISION 2 : 07/25/2019



#### **ASSEMBLY INSTRUCTIONS**



#### **ASSEMBLY TIPS:**

- 1. Remove hardware from box and sort by size.
- 2. Please check to see that all hardware and parts are present prior to start of assembly.
- 3. Please follow attached instructions in the same sequence as numbered to assure fast & easy assembly.



#### WARNING!

1. Don't attempt to repair or modify parts that are broken or defective. Please contact the store immediately.

2. This product is for home use only and not intended for commercial establishments.





5 MINUTES

### **PARTS IDENTIFICATION**



## **ASSEMBLY INSTRUCTIONS**



### STEP 1



## ASSEMBLY INSTRUCTIONS STEP 3











Fine Furniture for every stage of life

203505 <u>Chest</u>

RE