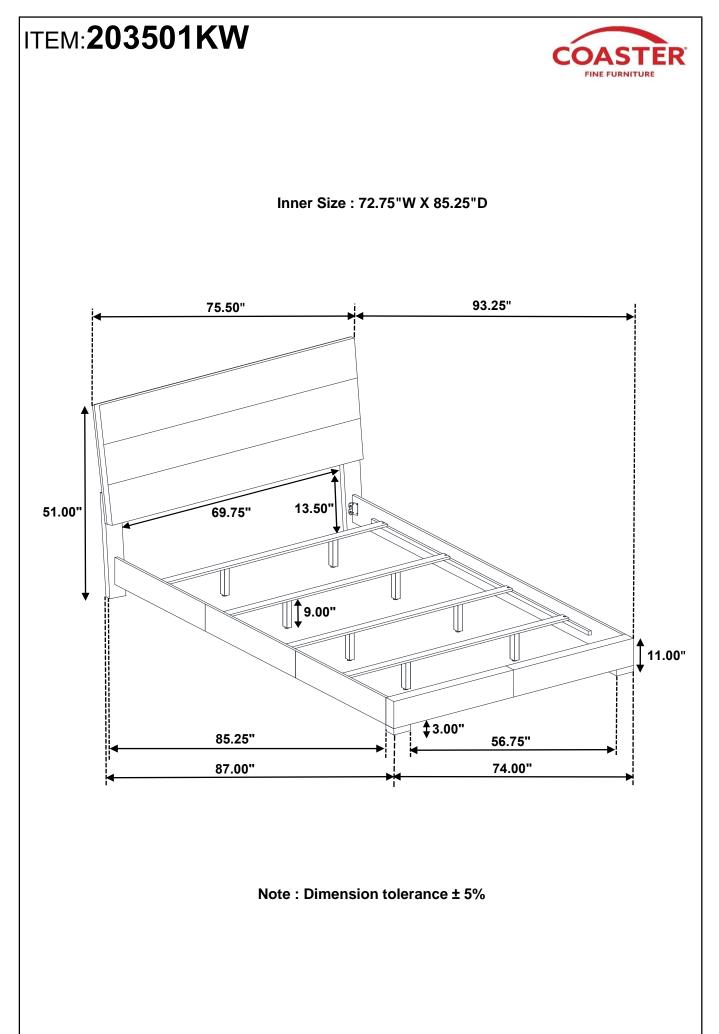

or defective. Please contact the store immediately.

2. This product is for home use only and not intended for commercial establishments.



PAGE 2 OF 5

# ITEM:203501KW (B1&B2)

#### **ASSEMBLY INSTRUCTIONS**



#### **ASSEMBLY TIPS:**

- 1. Remove hardware from box and sort by size.
- 2. Please check to see that all hardware and parts are present prior to start of assembly.
- 3. Please follow attached instructions in the same sequence as numbered to assure fast & easy assembly.



#### WARNING!

1. Don't attempt to repair or modify parts that are broken or defective. Please contact the store immediately.

2. This product is for home use only and not intended for commercial establishments.

### HARDWARE IDENTIFICATION

#### Z-B1 (BOX 1) - HARDWARE PACK IS LOCATED IN 203501KW (B1)









COASTERFURNITURE.COM





Fine Furniture for every stage of life



REVISION 0 : 05/27/2014 REVISION 1 : 07/26/2019

PAGE 1 OF 2

### **ASSEMBLY INSTRUCTIONS**



#### **REMOVAL OF PROTECTIVE FILM**











Fine Furniture for every stage of life

203503 *Dresser* 

REVISION 0 : 05/16/2014 REVISION 1 : 05/27/2014 REVISION 2 : 07/26/2019



## ITEM:203503 ASSEMBLY INSTRUCTIONS



#### **REMOVAL OF PROTECTIVE FILM**







REVISION 0 : 05/16/2014 REVISION 1 : 02/09/2017 REVISION 2 : 07/25/2019



#### **ASSEMBLY INSTRUCTIONS**



#### **ASSEMBLY TIPS:**

- 1. Remove hardware from box and sort by size.
- 2. Please check to see that all hardware and parts are present prior to start of assembly.
- 3. Please follow attached instructions in the same sequence as numbered to assure fast & easy