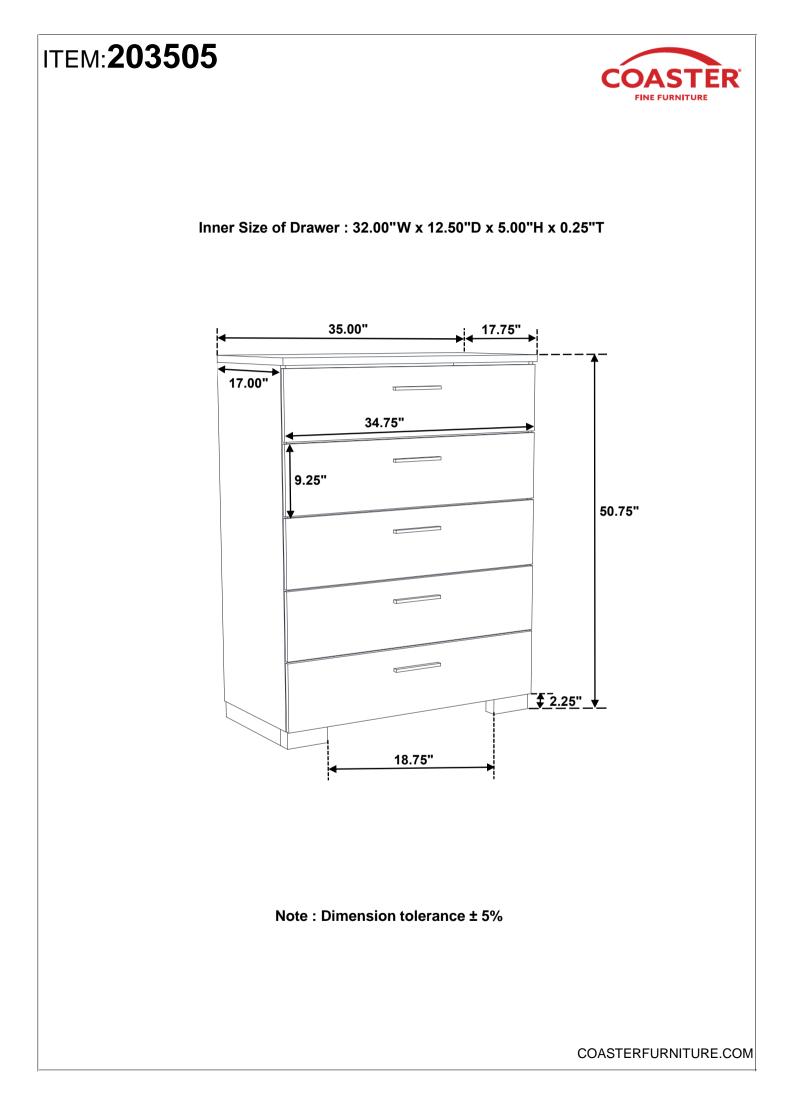

box and sort by size.
- 2. Please check to see that all hardware and parts are present prior to start of assembly.
- 3. Please follow attached instructions in the same sequence as numbered to assure fast & easy assembly.



#### WARNING!

1. Don't attempt to repair or modify parts that are broken or defective. Please contact the store immediately.

2. This product is for home use only and not intended for commercial establishments.





5 MINUTES

### **PARTS IDENTIFICATION**



## **ASSEMBLY INSTRUCTIONS**



### STEP 1



## ASSEMBLY INSTRUCTIONS STEP 3











Fine Furniture for every stage of life

203505 <u>Chest</u>

REVISION 0 : 05/16/2014 REVISION 1 : 05/27/2014 REVISION 2 : 07/26/2019

PAGE 1 OF 2

## ITEM:203505 ASSEMBLY INSTRUCTIONS



### **REMOVAL OF PROTECTIVE FILM**