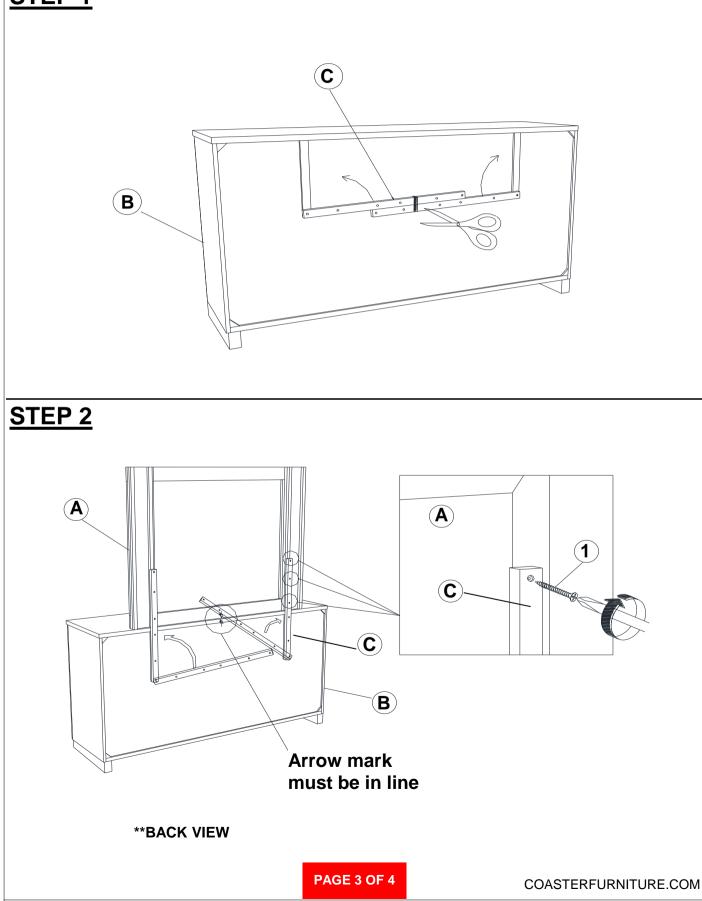

4 REVISION 2 : 07/26/2019



## ITEM:203503 ASSEMBLY INSTRUCTIONS



#### **REMOVAL OF PROTECTIVE FILM**







REVISION 0 : 05/16/2014 REVISION 1 : 02/09/2017 REVISION 2 : 07/25/2019



#### **ASSEMBLY INSTRUCTIONS**



#### **ASSEMBLY TIPS:**

- 1. Remove hardware from box and sort by size.
- 2. Please check to see that all hardware and parts are present prior to start of assembly.
- 3. Please follow attached instructions in the same sequence as numbered to assure fast & easy assembly.



#### WARNING!

1. Don't attempt to repair or modify parts that are broken or defective. Please contact the store immediately.

2. This product is for home use only and not intended for commercial establishments.





5 MINUTES

### **PARTS IDENTIFICATION**



## **ASSEMBLY INSTRUCTIONS**



### STEP 1



## ASSEMBLY INSTRUCTIONS STEP 3











Fine Furniture for every stage of life

203505 <u>Chest</u>

REVISION 0 : 05/16/2014 REVISION 1 : 05/27/2014 REVISION 2 : 07/26/2019

PAGE 1 OF 2

## ITEM:203505 ASSEMBLY INSTRUCTIONS



### **REMOVAL OF PROTECTIVE FILM**