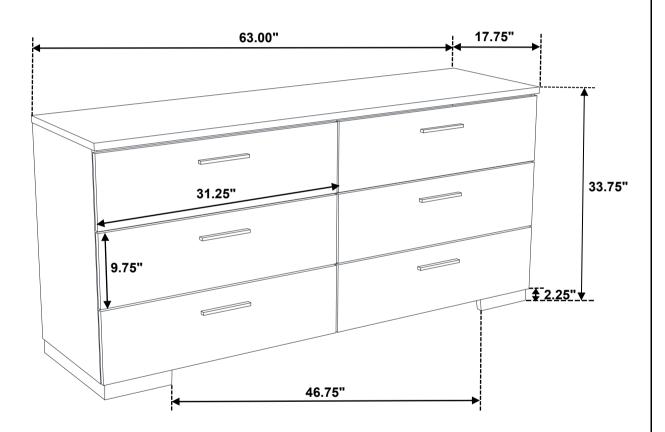

### **REMOVAL OF PROTECTIVE FILM**

Inner Size of Drawer : 28.75"W x 12.50"D x 5.00"H x 0.25"T

Fine Furniture for every stage of life

203503 *Dresser* 

REVISION 0 : 05/16/2014 REVISION 1 : 05/27/2014 REVISION 2 : 07/26/2019

### **REMOVAL OF PROTECTIVE FILM**

Inner Size of Drawer : 28.75"W x 12.50"D x 5.00"H x 0.25"T

Fine Furniture for every stage of life

203504LED LED Mirror

REVISION 0: 09/15/2020

PAGE 1 OF 4