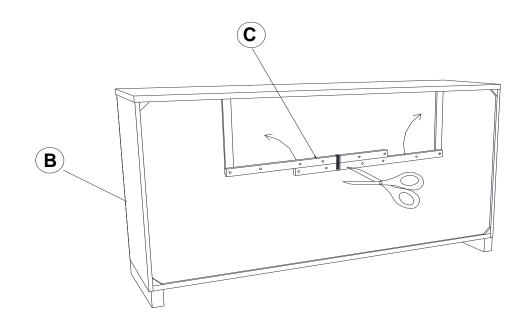

### **PARTS IDENTIFICATION**

A MIRROR 1PC

B DRESSER FROM BOX ITEM # 203503 1PC

C MIRROR SUPPORT (PACK WITH DRESSER) 2PCS

D ADAPTER PLUG 1PC