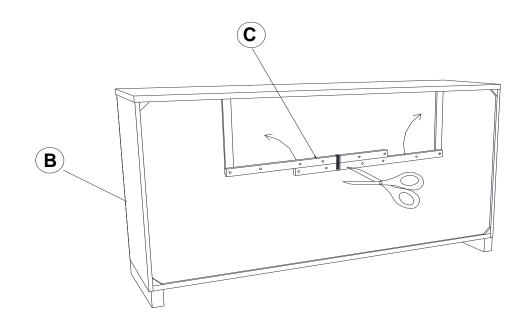

s are present prior to start of assembly.
- 3. Please follow attached instructions in the same sequence as numbered to assure fast & easy assembly.



#### WARNING!

- 1. Don't attempt to repair or modify parts that are broken or defective. Please contact the store immediately.
- 2. This product is for home use only and not intended for commercial establishments.



ASSEMBLY TIME

10 MINUTES

### **PARTS IDENTIFICATION**

A MIRROR 1PC

B DRESSER FROM BOX ITEM # 203503 1PC

C MIRROR SUPPORT (PACK WITH DRESSER) 2PCS

D ADAPTER PLUG 1PC

### **HARDWARE IDENTIFICATION**

1 FLAT HEAD SCREW (M4 x 32mm - RBW) 10PCS

#### NOTE:

Phillips head screw driver is required in the assembly process; however, manufacturer does not provide this item.

## COASTER'

### **ASSEMBLY INSTRUCTIONS**

### STEP 1



### STEP 2



\*\*BACK VIEW

PAGE 3 OF 4



### ASSEMBLY INSTRUCTIONS

### STEP 3



**Arrow Marking Must Be Aligned** 

## STEP 4 COMPLETE



PAGE 4 OF 4









Fine Furniture for every stage of life

203504LED LED Mirror

REVISION 0: 09/15/2020

PAGE 1 OF 4

#### **ASSEMBLY INSTRUCTIONS**



#### **ASSEMBLY TIPS:**

- 1. Remove hardware from box and sort by size.
- 2. Please check to see that all hardware and parts are present prior to start of assembly.
- 3. Please follow attached instructions in the same sequence as numbered to assure fast & easy assembly.



#### WARNING!

- 1. Don't attempt to repair or modify parts that are broken or defective. Please contact the store immediately.
- 2. This product is for home use only and not intended for commercial establishments.



ASSEMBLY