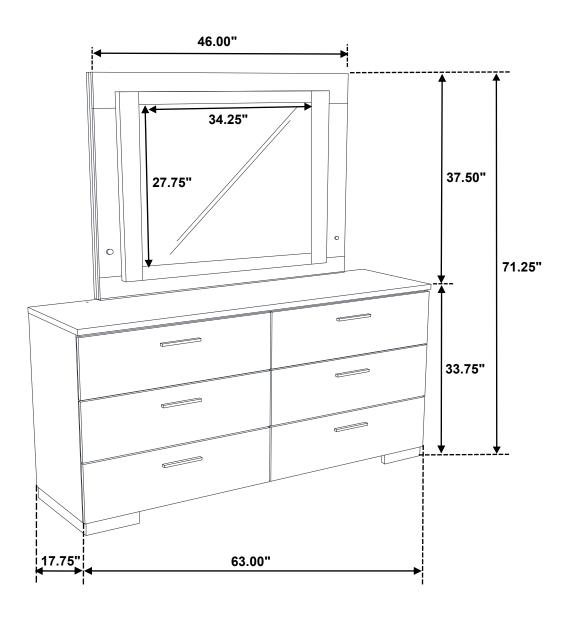

### **REMOVAL OF PROTECTIVE FILM**

Inner Size of Drawer : 28.75"W x 12.50"D x 5.00"H x 0.25"T

Fine Furniture for every stage of life

203503 *Dresser* 

REVISION 0 : 05/16/2014 REVISION 1 : 05/27/2014 REVISION 2 : 07/26/2019

### **REMOVAL OF PROTECTIVE FILM**

Inner Size of Drawer : 28.75"W x 12.50"D x 5.00"H x 0.25"T

Fine Furniture for every stage of life

203504LED LED Mirror

REVISION 0: 09/15/2020

PAGE 1 OF 4