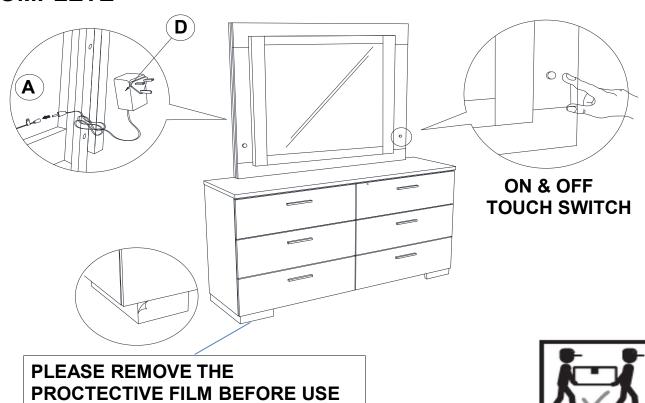

## STEP 4 COMPLETE

PAGE 4 OF 4

Fine Furniture for every stage of life

203504LED LED Mirror

REVISION 0: 09/15/2020

PAGE 1 OF 4

### **PARTS IDENTIFICATION**

A MIRROR 1PC

B DRESSER FROM BOX ITEM # 203503 1PC

C MIRROR SUPPORT (PACK WITH DRESSER) 2PCS

D ADAPTER PLUG 1PC