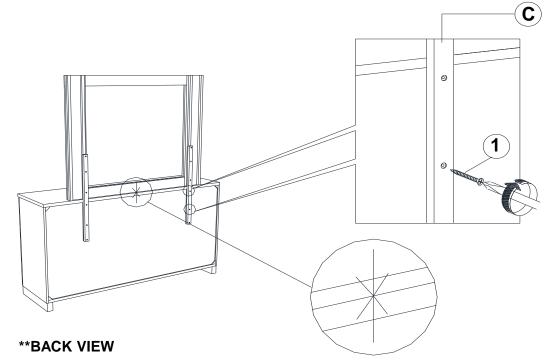

the same sequence as numbered to assure fast & easy assembly.



#### WARNING!

- 1. Don't attempt to repair or modify parts that are broken or defective. Please contact the store immediately.
- 2. This product is for home use only and not intended for commercial establishments.



ASSEMBLY TIME

10 MINUTES

### **PARTS IDENTIFICATION**

A MIRROR 1PC

B DRESSER FROM BOX ITEM # 203503 1PC

C MIRROR SUPPORT (PACK WITH DRESSER) 2PCS

D ADAPTER PLUG 1PC

### **HARDWARE IDENTIFICATION**

1 FLAT HEAD SCREW (M4 x 32mm - RBW) 10PCS

#### NOTE:

Phillips head screw driver is required in the assembly process; however, manufacturer does not provide this item.

## COASTER'

### **ASSEMBLY INSTRUCTIONS**

### STEP 1



### STEP 2



\*\*BACK VIEW

PAGE 3 OF 4



### ASSEMBLY INSTRUCTIONS

### STEP 3



**Arrow Marking Must Be Aligned** 

## STEP 4 COMPLETE



PAGE 4 OF 4









Fine Furniture for every stage of life

203504LED LED Mirror

REVISION 0: 09/15/2020

PAGE 1 OF 4

#### **ASSEMBLY INSTRUCTIONS**



#### **ASSEMBLY TIPS:**

- 1. Remove hardware from box and sort by size.
- 2. Please check to see that all hardware and parts are present prior to start of assembly.
- 3. Please follow attached instructions in the same sequence as numbered to assure fast & easy assembly.



#### WARNING!

- 1. Don't attempt to repair or modify parts that are broken or defective. Please contact the store immediately.
- 2. This product is for home use only and not intended for commercial establishments.



ASSEMBLY TIME

10 MINUTES

### **PARTS IDENTIFICATION**

A MIRROR 1PC

B DRESSER FROM BOX ITE