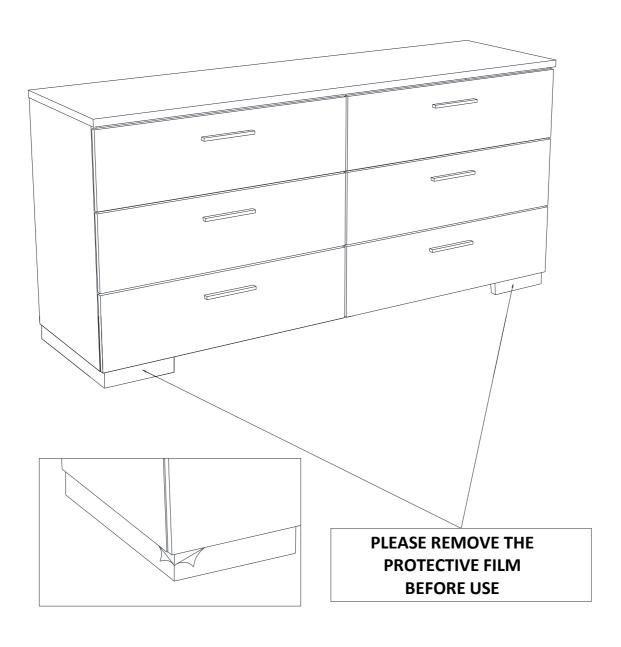

### **REMOVAL OF PROTECTIVE FILM**

Inner Size of Drawer : 28.75"W x 12.50"D x 5.00"H x 0.25"T

Fine Furniture for every stage of life

203503 *Dresser* 

REVISION 0 : 05/16/2014 REVISION 1 : 05/27/2014 REVISION 2 : 07/26/2019

### **REMOVAL OF PROTECTIVE FILM**

Inner Size of Drawer : 28.75"W x 12.50"D x 5.00"H x 0.25"T

Fine Furniture for every stage of life

203504LED LED Mirror

REVISION 0: 09/15/2020

PAGE 1 OF 4