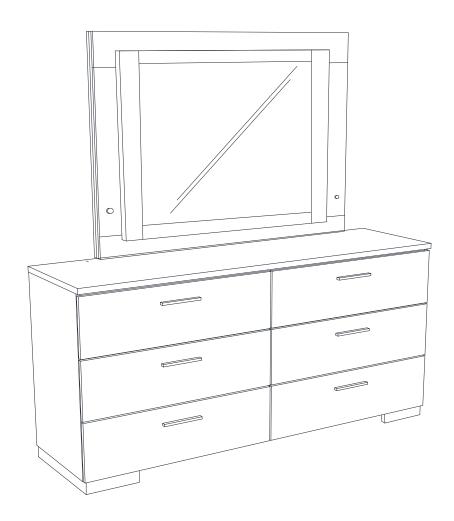

### **PARTS IDENTIFICATION**

A MIRROR 1PC

B DRESSER FROM BOX ITEM # 203503 1PC

C MIRROR SUPPORT (PACK WITH DRESSER) 2PCS

D ADAPTER PLUG 1PC