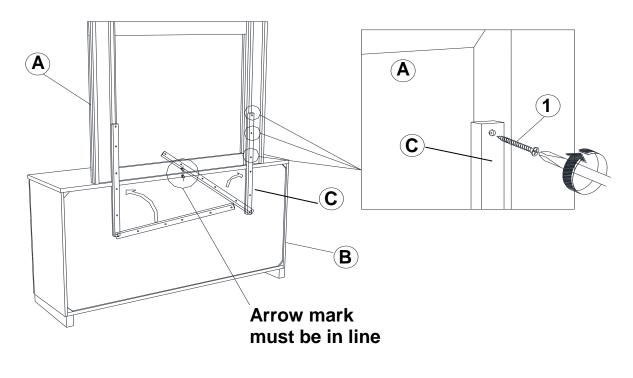

prior to start of assembly.
- 3. Please follow attached instructions in the same sequence as numbered to assure fast & easy assembly.



#### WARNING!

- 1. Don't attempt to repair or modify parts that are broken or defective. Please contact the store immediately.
- 2. This product is for home use only and not intended for commercial establishments.



ASSEMBLY TIME

10 MINUTES

### **PARTS IDENTIFICATION**

A MIRROR 1PC

B DRESSER FROM BOX ITEM # 203503 1PC

C MIRROR SUPPORT (PACK WITH DRESSER) 2PCS

D ADAPTER PLUG 1PC

### **HARDWARE IDENTIFICATION**

1 FLAT HEAD SCREW (M4 x 32mm - RBW) 10PCS

#### NOTE:

Phillips head screw driver is required in the assembly process; however, manufacturer does not provide this item.

## COASTER'

### **ASSEMBLY INSTRUCTIONS**

### STEP 1



### STEP 2



\*\*BACK VIEW

PAGE 3 OF 4



### ASSEMBLY INSTRUCTIONS

### STEP 3



**Arrow Marking Must Be Aligned** 

## STEP 4 COMPLETE



PAGE 4 OF 4









Fine Furniture for every stage of life

203504LED LED Mirror

REVISION 0: 09/15/2020

PAGE 1 OF 4

#### **ASSEMBLY INSTRUCTIONS**



#### **ASSEMBLY TIPS:**

- 1. Remove hardware from box and sort by size.
- 2. Please check to see that all hardware and parts are present prior to start of assembly.
- 3. Please follow attached instructions in the same sequence as numbered to assure fast & easy assembly.



#### WARNING!

- 1. Don't attempt to repair or modify parts that are broken or defective. Please contact the store immediately.
- 2. This product is for home use only and not intended for commercial establishments.



ASSEMBLY TIME

10 MINU