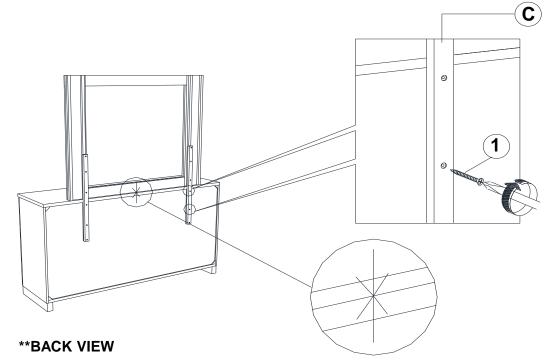

the same sequence as numbered to assure fast & easy assembly.



#### WARNING!

- 1. Don't attempt to repair or modify parts that are broken or defective. Please contact the store immediately.
- 2. This product is for home use only and not intended for commercial establishments.



ASSEMBLY TIME

10 MINUTES

### **PARTS IDENTIFICATION**

A MIRROR 1PC

B DRESSER FROM BOX ITEM # 203503 1PC

C MIRROR SUPPORT (PACK WITH DRESSER) 2PCS

D ADAPTER PLUG 1PC

### **HARDWARE IDENTIFICATION**

1 FLAT HEAD SCREW (M4 x 32mm - RBW) 10PCS

#### NOTE:

Phillips head screw driver is required in the assembly process; however, manufacturer does not provide this item.

## COASTER'

### **ASSEMBLY INSTRUCTIONS**

### STEP 1



### STEP 2



\*\*BACK VIEW

PAGE 3 OF 4



### ASSEMBLY INSTRUCTIONS

### STEP 3



**Arrow Marking Must Be Aligned** 

## STEP 4 COMPLETE



PAGE 4 OF 4