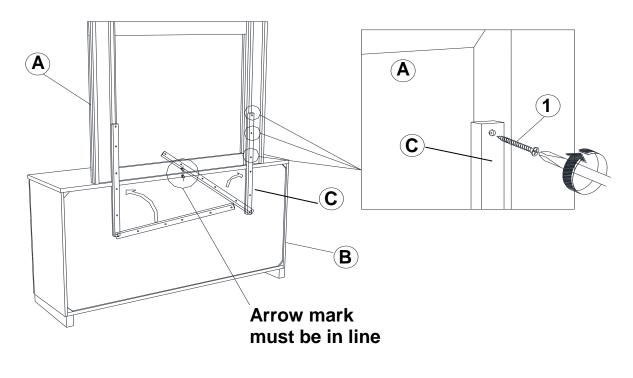

### STEP 1

### STEP 2

\*\*BACK VIEW

PAGE 3 OF 4

### STEP 3

**Arrow Marking Must Be Aligned** 