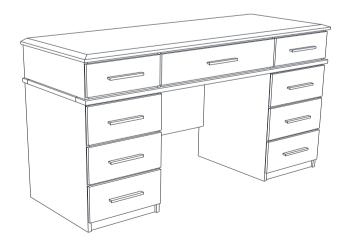

#### **B1 (BOX 1)**

A MIRROR

1PC

B MIRROR SUPPORT

2PCS

C ADAPTOR

1PC

**B2 ( BOX 2)** 

**D** DESKTOP

1PC

**E BACK PANEL** 

1PC

**F COMPARTMENT** 

2PCS