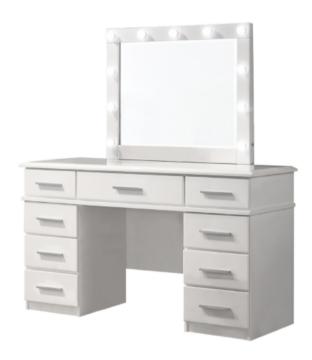

### ASSEMBLY INSTRUCTIONS COASTER FINE FURNITURE

Fine Furniture for every stage of life

203507(B1&B2) Vanity Mirror & Desk

COASTERFURNITURE.COM

REVISION 0: 12/18/2020

#### **B1 (BOX 1)**

A MIRROR

1PC

B MIRROR SUPPORT

2PCS

C ADAPTOR

1PC

**B2 ( BOX 2)** 

**D** DESKTOP

1PC

**E BACK PANEL** 

1PC

**F COMPARTMENT** 

2PCS