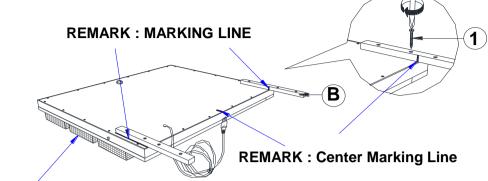

#### **ASSEMBLY INSTRUCTIONS**

**REMARK**: Support Polyfoam to avoid Light Bulb from damage

before fix the mirror support.

**REMARK: Follow Marking Line** 