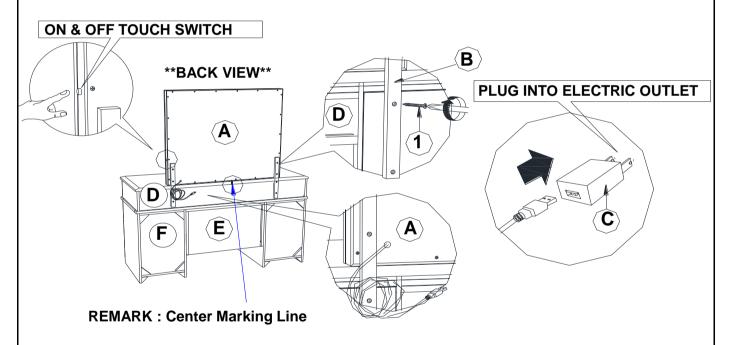

#### STEP 6

### STEP 7 **COMPLETE**

PAGE 5 OF 5

COASTERFURNITURE.COM

Inner Size of Drawer (Top Center) : 23.25"W X 12.50"D X 3.00"H X 0.25"T Inner Size of Drawer (Others) : 12.50"W X 11.25"D X 3.00"H X 0.25"T

Note: Dimension tolerence ± 5%