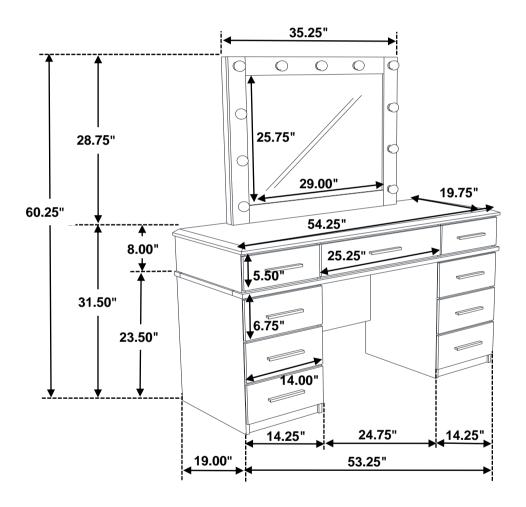

### STEP 7 **COMPLETE**

PAGE 5 OF 5

COASTERFURNITURE.COM

Inner Size of Drawer (Top Center) : 23.25"W X 12.50"D X 3.00"H X 0.25"T Inner Size of Drawer (Others) : 12.50"W X 11.25"D X 3.00"H X 0.25"T

Note: Dimension tolerence ± 5%