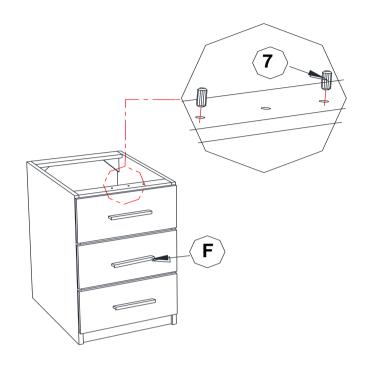

intended for commercial establishments.



ASSEMBLY TIME

10 MINUTES

### **PARTS IDENTIFICATION**

#### **B1 (BOX 1)**

A MIRROR

1PC

B MIRROR SUPPORT

2PCS

C ADAPTOR



1PC

**B2 ( BOX 2)** 

**D** DESKTOP



1PC

**E BACK PANEL** 



1PC

**F COMPARTMENT** 



2PCS

#### **HARDWARE IDENTIFICATION**

#### Z-B1 (BOX 1) - HARDWARE PACK IS LOCATED IN 203507 (B1)

LONG FLAT HEAD

1 SCREW (M4 x 32mm - RBW)

**+** 

8PCS

#### Z-B2 (BOX 2) - HARDWARE PACK IS LOCATED IN 203507 (B2)

2 ALLEN WRENCH (M4 x 60MM - BLK)



1PC

LOCK WASHER



2PCS

SHORT FLAT
3 HEAD SCREW

(M4 x 25mm - RBW)



11PCS

6 FLAT WASHER (1/4" X 19mm - BLK)



2PCS

4 BOLT (M6 x 30mm - BLK)



2PCS

WOOD DOWEL (M6 x 20mm)



4PCS

PAGE 2 OF 5

COASTERFURNITURE.COM

# COASTER

#### **ASSEMBLY INSTRUCTIONS**

### STEP 1



### STEP 2



**REMARK**: Pull out drawer for easy assembly process

PAGE 3 OF 5

COASTERFURNITURE.COM



#### **ASSEMBLY INSTRUCTIONS**

### STEP 3



# STEP 4 COMPLETE





#### **ASSEMBLY INSTRUCTIONS**







**REMARK**: Support Polyfoam to avoid Light Bulb from damage

before fix the mirror support.

**REMARK: Follow Marking Line** 

#### STEP 6



### STEP 7 **COMPLETE**



PAGE 5 OF 5

COASTERFURNITURE.COM



Inner Size of Drawer (Top Center) : 23.25"W X 12.50"D X 3.00"H X 0.25"T Inner Size of Drawer (Others) : 12.50"W X 11.25"D X 3.00"H X 0.25"T



Note: Dimension tolerence ± 5%