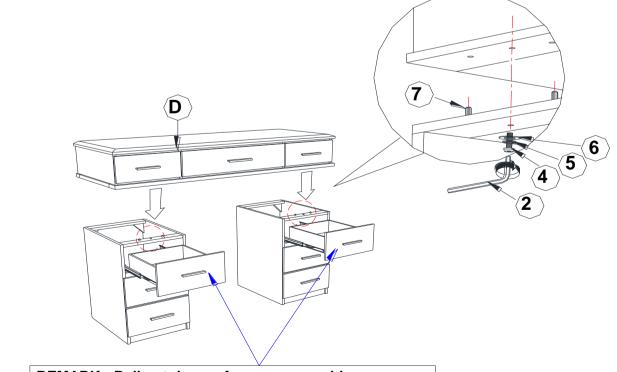

### STEP 2

**REMARK**: Pull out drawer for easy assembly process

PAGE 3 OF 5

COASTERFURNITURE.COM