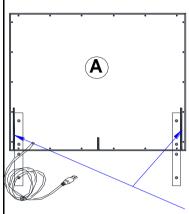

#### **ASSEMBLY INSTRUCTIONS**

**REMARK**: Support Polyfoam to avoid Light Bulb from damage

before fix the mirror support.

**REMARK: Follow Marking Line** 