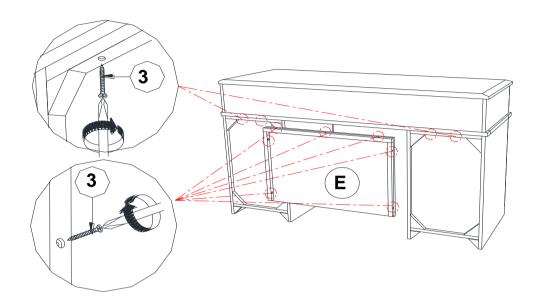

T

2PCS

C ADAPTOR



1PC

**B2 ( BOX 2)** 

**D** DESKTOP



1PC

**E BACK PANEL** 



1PC

**F COMPARTMENT** 



2PCS

#### **HARDWARE IDENTIFICATION**

#### Z-B1 (BOX 1) - HARDWARE PACK IS LOCATED IN 203507 (B1)

LONG FLAT HEAD

1 SCREW (M4 x 32mm - RBW)

**+** 

8PCS

#### Z-B2 (BOX 2) - HARDWARE PACK IS LOCATED IN 203507 (B2)

2 ALLEN WRENCH (M4 x 60MM - BLK)



1PC

LOCK WASHER



2PCS

SHORT FLAT
3 HEAD SCREW

(M4 x 25mm - RBW)



11PCS

6 FLAT WASHER (1/4" X 19mm - BLK)



2PCS

4 BOLT (M6 x 30mm - BLK)



2PCS

WOOD DOWEL (M6 x 20mm)



4PCS

PAGE 2 OF 5

COASTERFURNITURE.COM

# COASTER

#### **ASSEMBLY INSTRUCTIONS**

### STEP 1



### STEP 2



**REMARK**: Pull out drawer for easy assembly process

PAGE 3 OF 5

COASTERFURNITURE.COM



#### **ASSEMBLY INSTRUCTIONS**

### STEP 3



# STEP 4 COMPLETE





#### **ASSEMBLY INSTRUCTIONS**







**REMARK**: Support Polyfoam to avoid Light Bulb from damage

before fix the mirror support.

**REMARK: Follow Marking Line** 

#### STEP 6



### STEP 7 **COMPLETE**



PAGE 5 OF 5

COASTERFURNITURE.COM



Inner Size of Drawer (Top Center) : 23.25"W X 12.50"D X 3.00"H X 0.25"T Inner Size of Drawer (Others) : 12.50"W X 11.25"D X 3.00"H X 0.25"T



Note: Dimension tolerence ± 5%