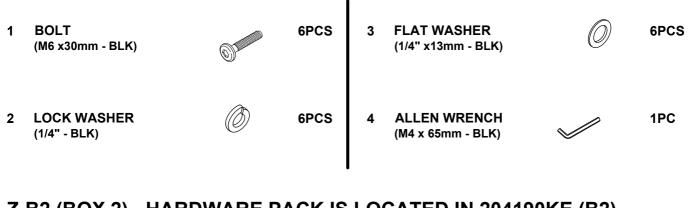

modify parts that are broken or defective. Please contact the store immediately.

2. This product is for home use only and not intended for commercial establishment.



## ITEM: 204190KE(B1-B4) ASSEMBLY INSTRUCTIONS



#### **ASSEMBLY TIPS:**

- 1 . Remove hardware from box and sort by size.
- 2. Please check to see that all hardware and parts are present prior to start of assembly.
- 3 . Please follow attached instructions in the same sequence as numbered to assure fast & easy assembly.



WARNING !

1 . Don't attempt to repair or modify parts that are broken or defective. Please contact the store immediately.

2. This product is for home use only and not intended for commercial establishment.





## HARDWARE IDENTIFICATION

### Z-B1 (BOX 1) - HARDWARE PACK IS LOCATED IN 204190KE (B1)



### Z-B2 (BOX 2) - HARDWARE PACK IS LOCATED IN 204190KE (B2)



PAGE 3 OF 6

COASTERFURNITURE.COM





# ITEM: 204190KE(B1-B4) ASSEMBLY INSTRUCTIONS COASTER FINE FURNITURE STEP 5 (8) 6 5.3 $(\mathbf{F})$ 5.1 G K 5.2 K Ŕ Leveler M 6 STEP 6 COMPLETE PAGE 6 OF 6 COASTERFURNITURE.COM



COASTERFURNITURE.COM