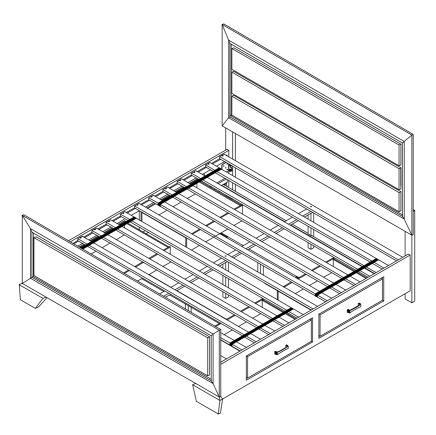

# 204190KE(B1-B4) Eastern King Storage Bed

COASTERFURNITURE.COM

## ITEM: 204190KE(B1-B4) ASSEMBLY INSTRUCTIONS