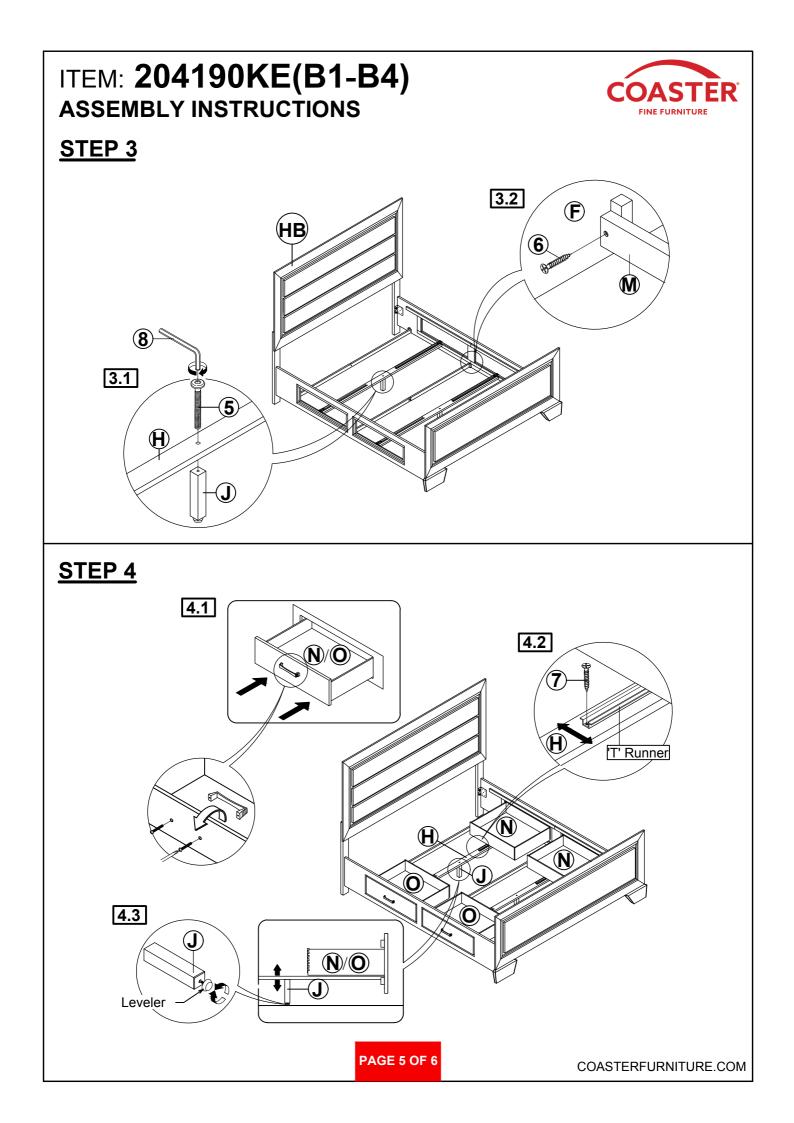

or home use only and not intended for commercial establishment.



## ITEM: 204190KE(B1-B4) ASSEMBLY INSTRUCTIONS



#### **ASSEMBLY TIPS:**

- 1 . Remove hardware from box and sort by size.
- 2. Please check to see that all hardware and parts are present prior to start of assembly.
- 3 . Please follow attached instructions in the same sequence as numbered to assure fast & easy assembly.



WARNING !

1 . Don't attempt to repair or modify parts that are broken or defective. Please contact the store immediately.

2. This product is for home use only and not intended for commercial establishment.





## HARDWARE IDENTIFICATION

### Z-B1 (BOX 1) - HARDWARE PACK IS LOCATED IN 204190KE (B1)



### Z-B2 (BOX 2) - HARDWARE PACK IS LOCATED IN 204190KE (B2)



PAGE 3 OF 6

COASTERFURNITURE.COM





# ITEM: 204190KE(B1-B4) ASSEMBLY INSTRUCTIONS COASTER FINE FURNITURE STEP 5 (8) 6 5.3 $(\mathbf{F})$ 5.1 G K 5.2 K Ŕ Leveler M 6 STEP 6 COMPLETE PAGE 6 OF 6 COASTERFURNITURE.COM



COASTERFURNITURE.COM