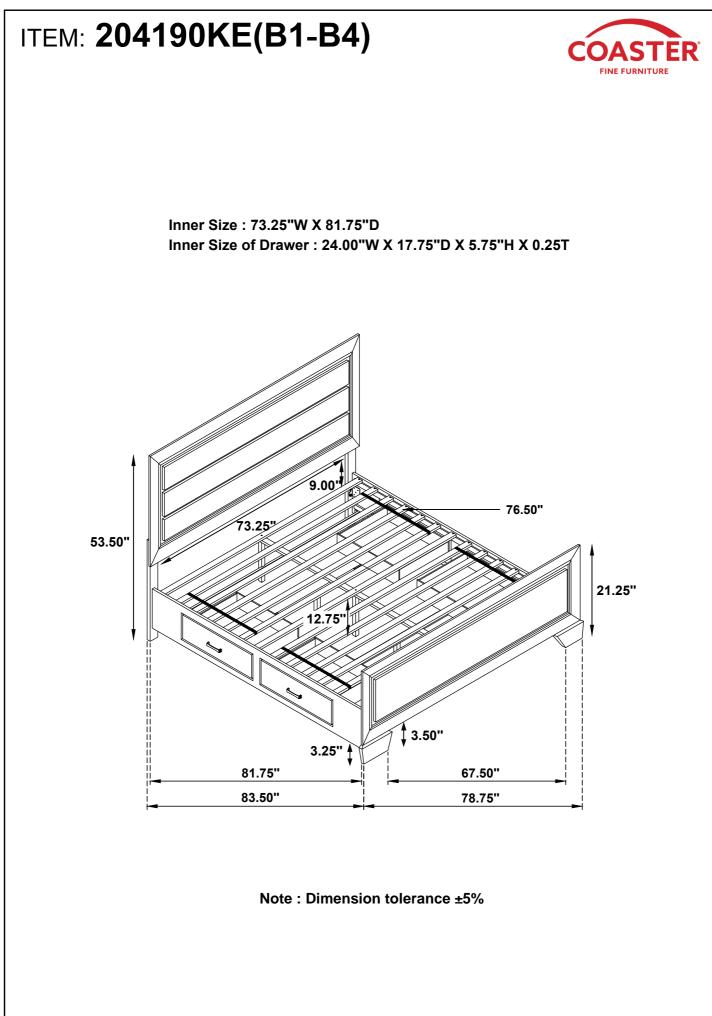

by size.
- 2. Please check to see that all hardware and parts are present prior to start of assembly.
- 3 . Please follow attached instructions in the same sequence as numbered to assure fast & easy assembly.



WARNING !

1 . Don't attempt to repair or modify parts that are broken or defective. Please contact the store immediately.

2. This product is for home use only and not intended for commercial establishment.





## HARDWARE IDENTIFICATION

### Z-B1 (BOX 1) - HARDWARE PACK IS LOCATED IN 204190KE (B1)



### Z-B2 (BOX 2) - HARDWARE PACK IS LOCATED IN 204190KE (B2)



PAGE 3 OF 6

COASTERFURNITURE.COM





# ITEM: 204190KE(B1-B4) ASSEMBLY INSTRUCTIONS COASTER FINE FURNITURE STEP 5 (8) 6 5.3 $(\mathbf{F})$ 5.1 G K 5.2 K Ŕ Leveler M 6 STEP 6 COMPLETE PAGE 6 OF 6 COASTERFURNITURE.COM



COASTERFURNITURE.COM