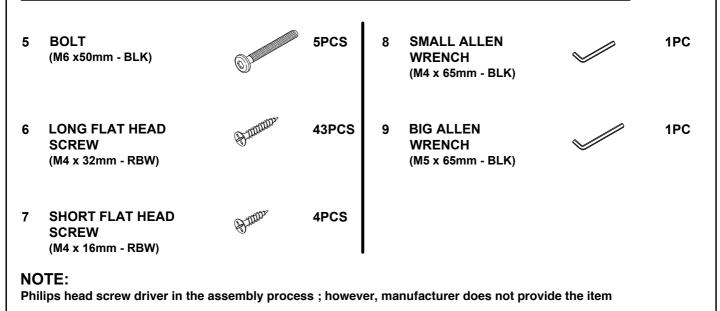

### Z-B2 (BOX 2) - HARDWARE PACK IS LOCATED IN 204190KE (B2)

PAGE 3 OF 6

COASTERFURNITURE.COM