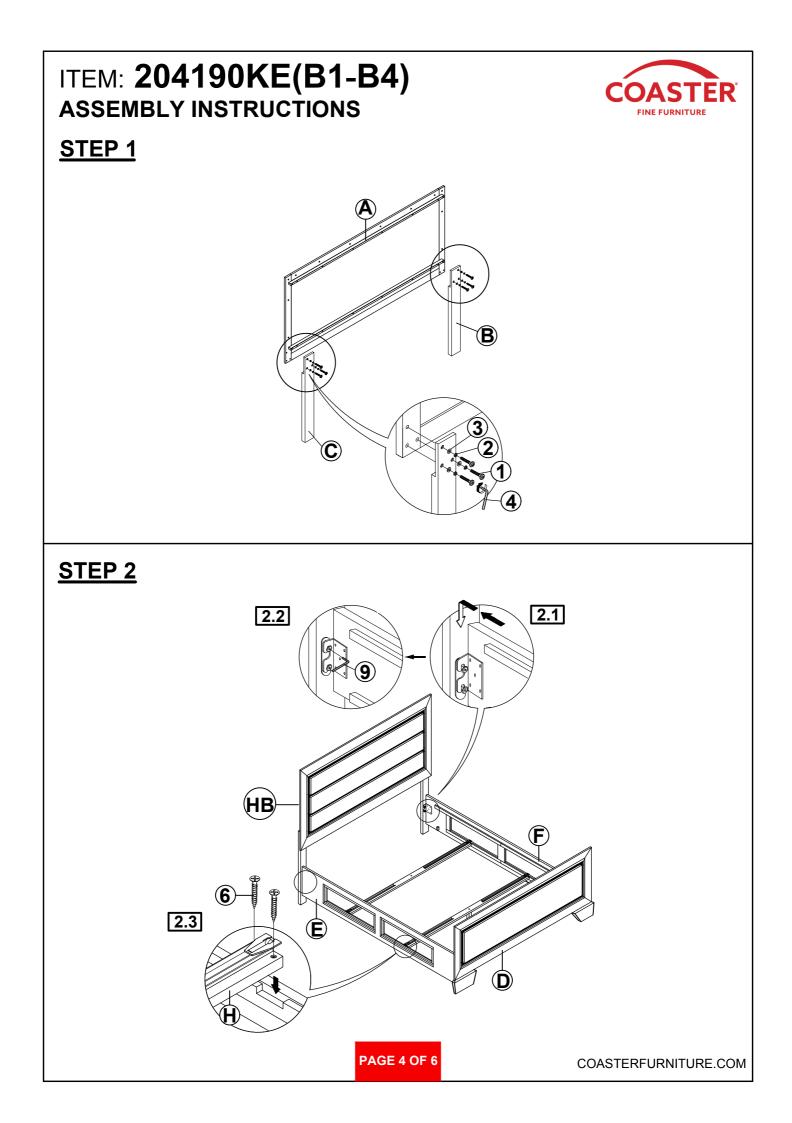

for home use only and not intended for commercial establishment.



## ITEM: 204190KE(B1-B4) ASSEMBLY INSTRUCTIONS



#### **ASSEMBLY TIPS:**

- 1 . Remove hardware from box and sort by size.
- 2. Please check to see that all hardware and parts are present prior to start of assembly.
- 3 . Please follow attached instructions in the same sequence as numbered to assure fast & easy assembly.



WARNING !

1 . Don't attempt to repair or modify parts that are broken or defective. Please contact the store immediately.

2. This product is for home use only and not intended for commercial establishment.





## HARDWARE IDENTIFICATION

### Z-B1 (BOX 1) - HARDWARE PACK IS LOCATED IN 204190KE (B1)



### Z-B2 (BOX 2) - HARDWARE PACK IS LOCATED IN 204190KE (B2)



PAGE 3 OF 6

COASTERFURNITURE.COM





# ITEM: 204190KE(B1-B4) ASSEMBLY INSTRUCTIONS COASTER FINE FURNITURE STEP 5 (8) 6 5.3 $(\mathbf{F})$ 5.1 G K 5.2 K Ŕ Leveler M 6 STEP 6 COMPLETE PAGE 6 OF 6 COASTERFURNITURE.COM



COASTERFURNITURE.COM