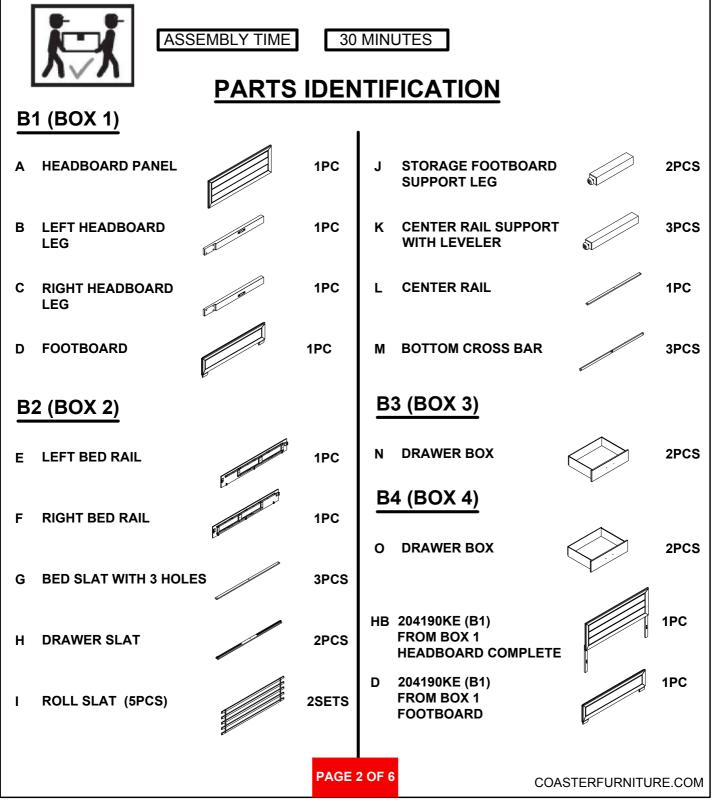

## ITEM: 204190KE(B1-B4) ASSEMBLY INSTRUCTIONS

#### **ASSEMBLY TIPS:**

- 1 . Remove hardware from box and sort by size.
- 2. Please check to see that all hardware and parts are present prior to start of assembly.
- 3 . Please follow attached instructions in the same sequence as numbered to assure fast & easy assembly.