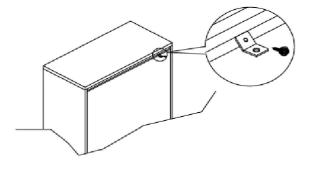

### **STEP 1**

Secure the bracket to the back top of the unit, using the short screw provided, as shown in the drawing.