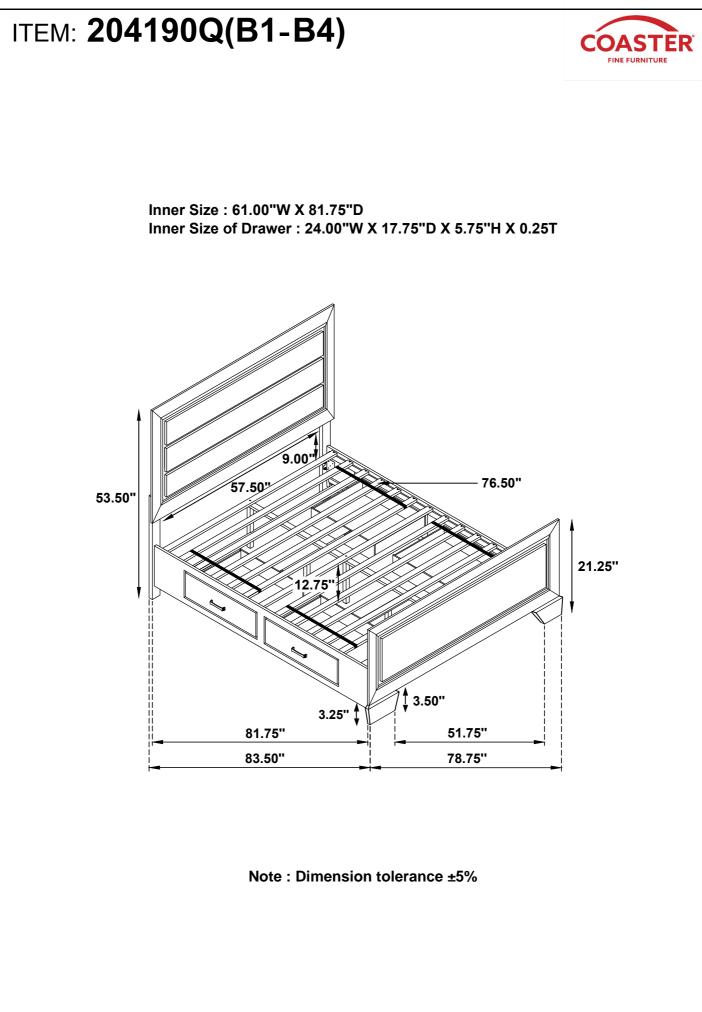

- BLK)                      |         | 5PCS  | 8 | SMALL ALLEN<br>WRENCH<br>(M4 x 65mm - BLK) | 1PC |
|---|-----------------------------------------------|---------|-------|---|--------------------------------------------|-----|
| 6 | LONG FLAT HEAD<br>SCREW<br>(M4 x 32mm - RBW)  | Bining  | 43PCS | 9 | BIG ALLEN<br>WRENCH<br>(M5 x 65mm - BLK)   | 1PC |
| 7 | SHORT FLAT HEAD<br>SCREW<br>(M4 x 16mm - RBW) | Bittigh | 4PCS  |   |                                            |     |

#### NOTE:

Philips head screw driver in the assembly process ; however, manufacturer does not provide the item

PAGE 3 OF 6





# ITEM: 204190Q(B1-B4) COASTER **ASSEMBLY INSTRUCTIONS** FINE FURNITUR STEP 5 **(8**) 6 5.3 $(\mathbf{F})$ 5.1 Ĝ K 5.2 K Ŕ Leveler M 6 STEP 6 COMPLETE PAGE 6 OF 6 COASTERFURNITURE.COM





## ASSEMBLY INSTRUCTIONS COASTER FINE FURNITURE



Fine Furniture for every stage of life



REVISION 0 : 06/17/2015 REVISION 1 : 12/17/2017 REVISION 2 : 06/04/2019

PAGE 1 OF 4

## ITEM: 204192 ASSEMBLY INSTRUCTIONS



### **ASSEMBLY TIPS:**

- 1 . Remove hardware from box and sort by size.
- 2. Please check to see that all hardware and parts are present prior to start of assembly.
- 3. Please follow attached instructions in the same sequence as numbered to assure fast & easy assembly.

### 1 . Don't attemp immediately. 2 . This product

- 1 . Don't attempt to repair or modify parts that are broken or defective. Please contact the store immediately.
- 2. This product is for home use only and not intended for commercial establishment.



PAGE 2 OF 4



## ITEM: 204192 ASSEMBLY INSTRUCT