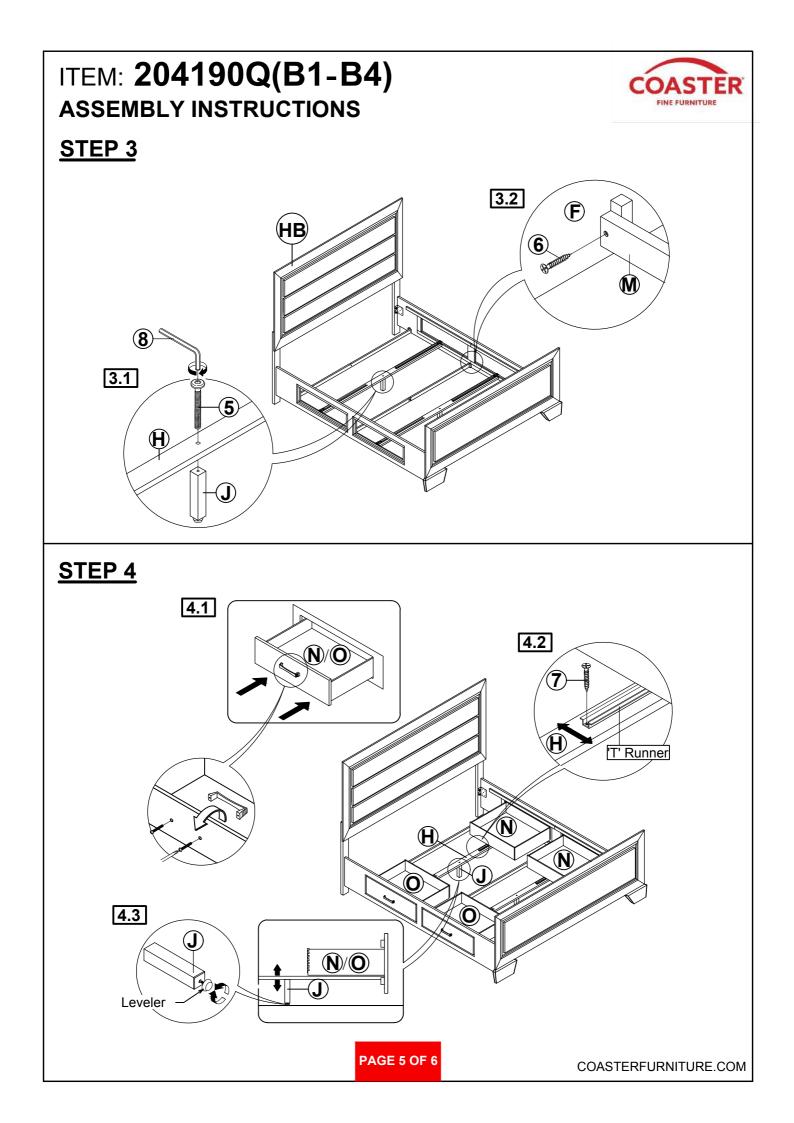

hment.





## HARDWARE IDENTIFICATION

### Z-B1 (BOX 1) - HARDWARE PACK IS LOCATED IN 204190Q (B1)



## Z-B2 (BOX 2) - HARDWARE PACK IS LOCATED IN 204190Q (B2)

| 5 | BOLT<br>(M6 x50mm - BLK)                      |         | 5PCS  | 8 | SMALL ALLEN<br>WRENCH<br>(M4 x 65mm - BLK) | 1PC |
|---|-----------------------------------------------|---------|-------|---|--------------------------------------------|-----|
| 6 | LONG FLAT HEAD<br>SCREW<br>(M4 x 32mm - RBW)  | Bining  | 43PCS | 9 | BIG ALLEN<br>WRENCH<br>(M5 x 65mm - BLK)   | 1PC |
| 7 | SHORT FLAT HEAD<br>SCREW<br>(M4 x 16mm - RBW) | Bittigh | 4PCS  |   |                                            |     |

#### NOTE:

Philips head screw driver in the assembly process ; however, manufacturer does not provide the item

PAGE 3 OF 6





# ITEM: 204190Q(B1-B4) COASTER **ASSEMBLY INSTRUCTIONS** FINE FURNITUR STEP 5 **(8**) 6 5.3 $(\mathbf{F})$ 5.1 Ĝ K 5.2 K Ŕ Leveler M 6 STEP 6 COMPLETE PAGE 6 OF 6 COASTERFURNITURE.COM





## ASSEMBLY INSTRUCTIONS COASTER FINE FURNITURE



Fine Furniture for every stage of life



REVISION 0 : 06/17/2015 REVISION 1 : 12/17/2017 REVISION 2 : 06/04/2019

PAGE 1 OF 4

## ITEM: 204192 ASSEMBLY INSTRUCTIONS



### **ASSEMBLY TIPS:**

- 1 . Remove hardware from box and sort by size.
- 2. Please check to see that all hardware and parts are present prior to start of assembly.
- 3. Please follow attached instructions in the same sequence as numbered to assure fast & easy assembly.

### 1 . Don't attemp immediately. 2 . This product

- 1 . Don't attempt to repair or modify parts that are broken or