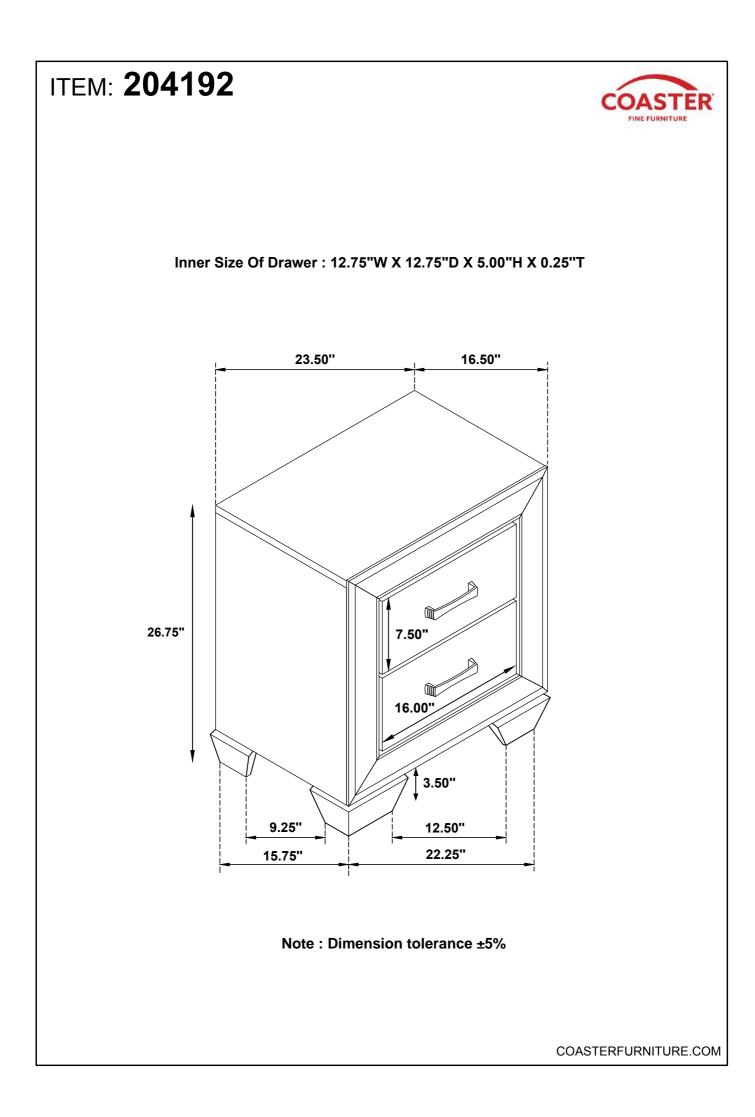

## ITEM: 204192 ASSEMBLY INSTRUCTIONS

Note : Dimension tolerance ±5%

PAGE 1 OF 4