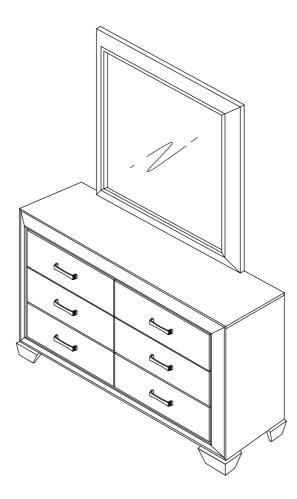

onto the threaded end until tight. Ensure that the restraint strap is securely laced and locked.





Note : Dimension tolerance ±5%





PAGE 1 OF 4

## ITEM: 204194 ASSEMBLY INSTRUCTIONS



### **ASSEMBLY TIPS:**

- 1 . Remove hardware from box and sort by size.
- 2. Please check to see that all hardware and parts are present prior to start of assembly.
- 3. Please follow attached instructions in the same sequence as numbered to assure fast & easy assembly.

# $\triangle$

### WARNING !

- 1 . Don't attempt to repair or modify parts that are broken or defective. Please contact the store immediately.
- 2. This product is for home use only and not intended for commercial establishment.





# PARTS IDENTIFICATION



PAGE 2 OF 4



## ITEM: 204194 ASSEMBLY INSTRUCTIONS



STEP 3 COMPLETE





PAGE 4 OF 4