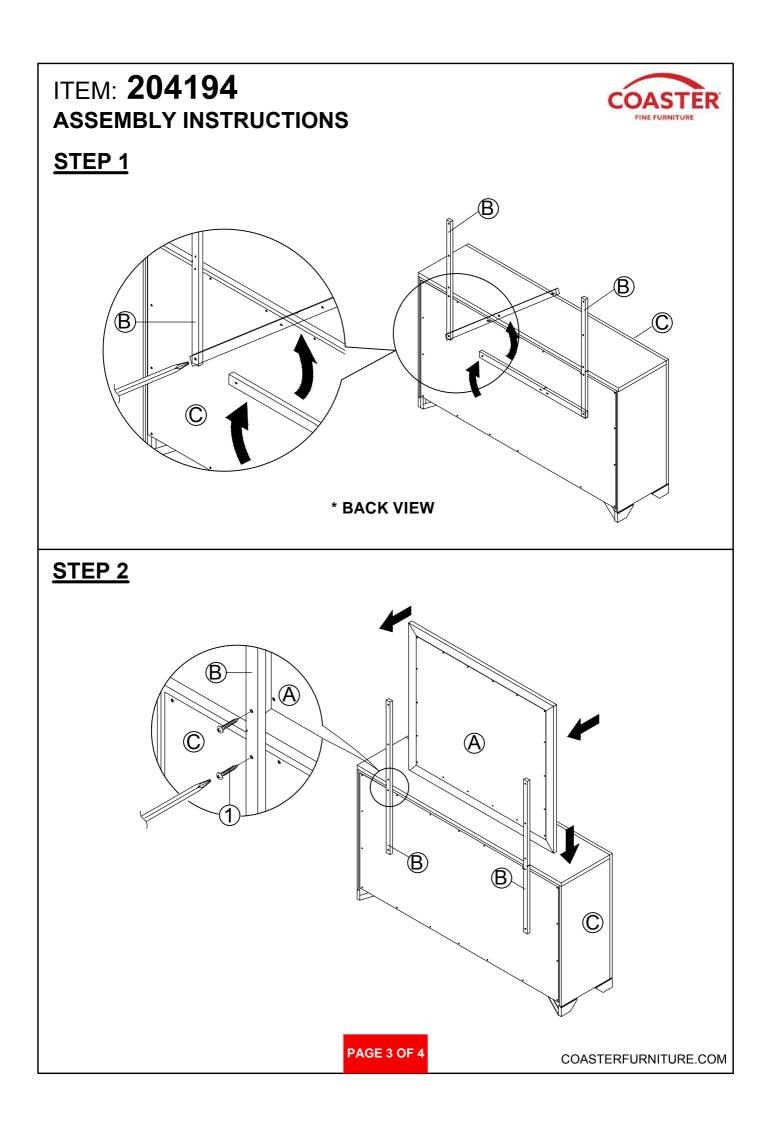

g bracket. Bring both ends together and rotate the thumb nut onto the threaded end until tight. Ensure that the restraint strap is securely laced and locked.





Note : Dimension tolerance ±5%





PAGE 1 OF 4

## ITEM: 204194 ASSEMBLY INSTRUCTIONS



### **ASSEMBLY TIPS:**

- 1 . Remove hardware from box and sort by size.
- 2. Please check to see that all hardware and parts are present prior to start of assembly.
- 3. Please follow attached instructions in the same sequence as numbered to assure fast & easy assembly.

# $\triangle$

### WARNING !

- 1 . Don't attempt to repair or modify parts that are broken or defective. Please contact the store immediately.
- 2. This product is for home use only and not intended for commercial establishment.





# PARTS IDENTIFICATION



PAGE 2 OF 4



## ITEM: 204194 ASSEMBLY INSTRUCTIONS



STEP 3 COMPLETE





PAGE 4 OF 4