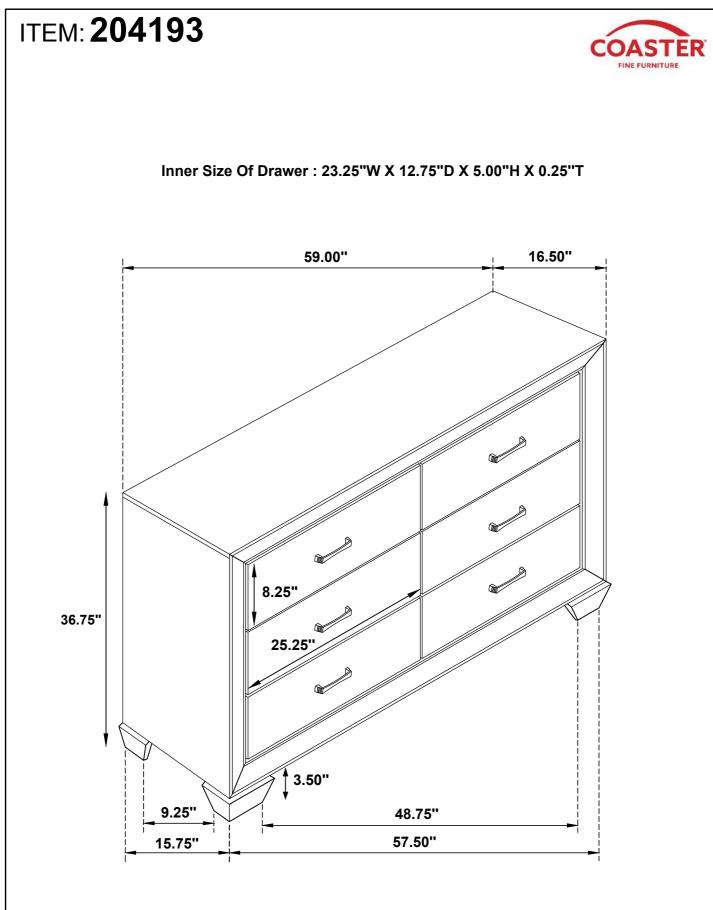

r adult supervision. Failure to detach this restraint before moving the furniture may result in injury and damage.

This restraint must be screwed to a wood stud on the wall, using the long screw provided.

### **STEP 1**

Secure the bracket to the back top of the unit, using the short screw provided, as shown in the drawing.



## STEP 2

Locate the wood stud on the wall and secure the other bracket 2 inches below the back of the unit, using the long screw.



### STEP 3

Place the furniture into position so both mounting brackets are vertically in line. Lace the threaded end of the restraint strap through the hole in each mounting bracket. Bring both ends together and rotate the thumb nut onto the threaded end until tight. Ensure that the restraint strap is securely laced and locked.





Note : Dimension tolerance ±5%





PAGE 1 OF 4

## ITEM: 204194 ASSEMBLY INSTRUCTIONS



### **ASSEMBLY TIPS:**

- 1 . Remove hardware from box and sort by size.
- 2. Please check to see that all hardware and parts are present prior to start of assembly.
- 3. Please follow attached instructions in the same sequence as numbered to assure fast & easy assembly.

# $\triangle$

### WARNING !

- 1 . Don't attempt to repair or modify parts that are broken or defective. Please contact the store immediately.
- 2. This product is for home use only and not intended for commercial establishment.





# PARTS IDENTIFICATION



PAGE 2 OF 4



## ITEM: 204194 ASSEMBLY INSTRUCTIONS



STEP 3 COMPLETE





PAGE 4 OF 4