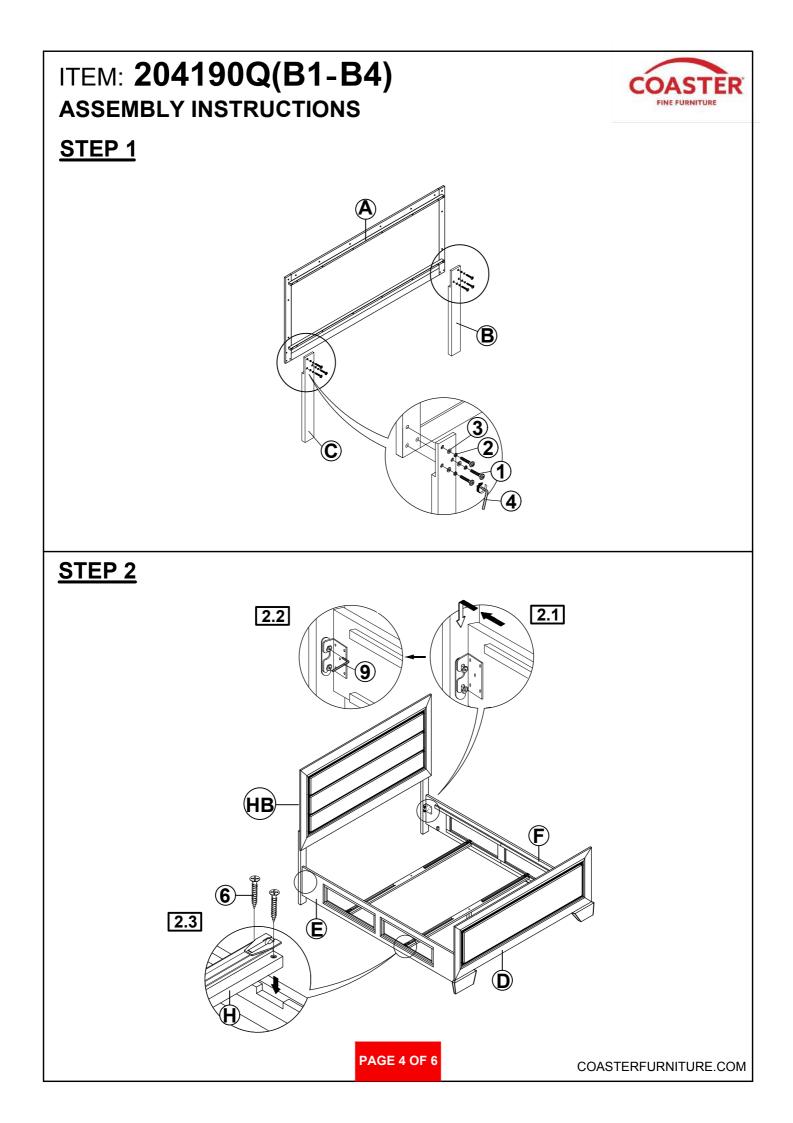

## ITEM: 204190Q(B1-B4) ASSEMBLY INSTRUCTIONS

### **ASSEMBLY TIPS:**

- 1 . Remove hardware from box and sort by size.
- 2. Please check to see that all hardware and parts are present prior to start of assembly.
- 3 . Please follow attached instructions in the same sequence as numbered to assure fast & easy assembly.

WARNING !

1 . Don't attempt to repair or modify parts that are broken or defective. Please contact the store immediately.

2. This product is for home use only and not intended for commercial establishment.