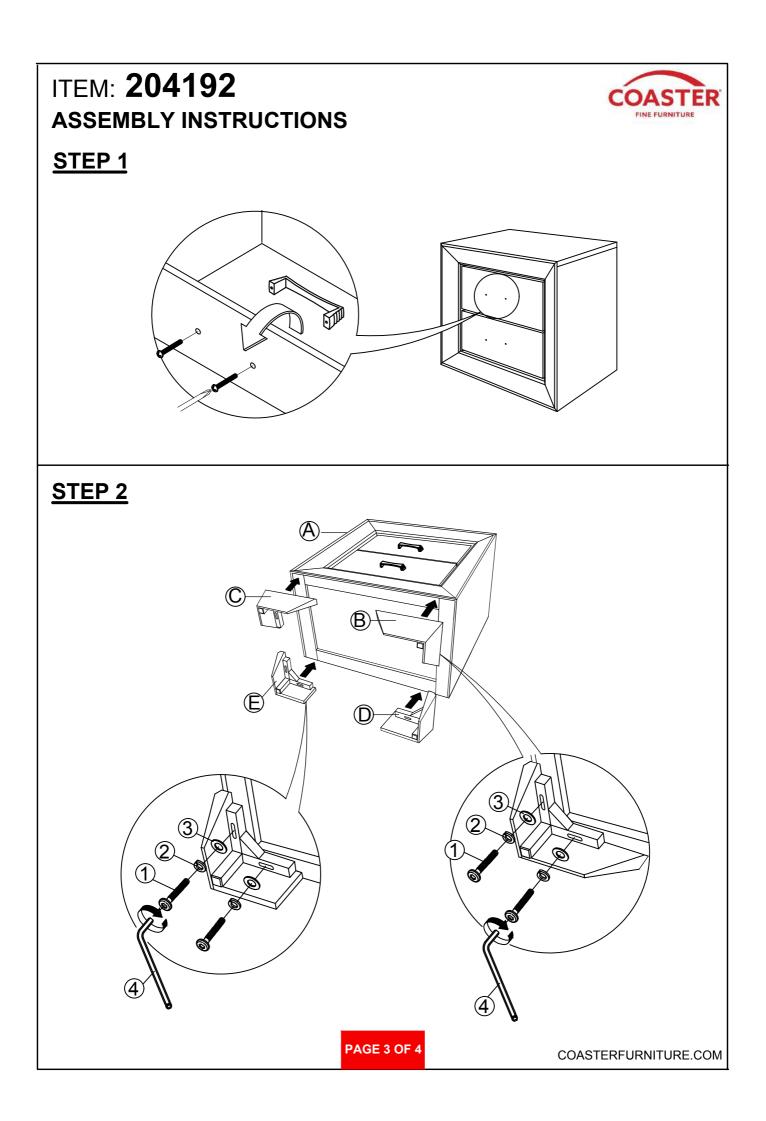

## ITEM: 204192 ASSEMBLY INSTRUCTIONS

### **ASSEMBLY TIPS:**

- 1 . Remove hardware from box and sort by size.
- 2. Please check to see that all hardware and parts are present prior to start of assembly.
- 3. Please follow attached instructions in the same sequence as numbered to assure fast & easy assembly.

### 1 . Don't attemp immediately. 2 . This product

- 1 . Don't attempt to repair or modify parts that are broken or defective. Please contact the store immediately.
- 2. This product is for home use only and not intended for commercial establishment.