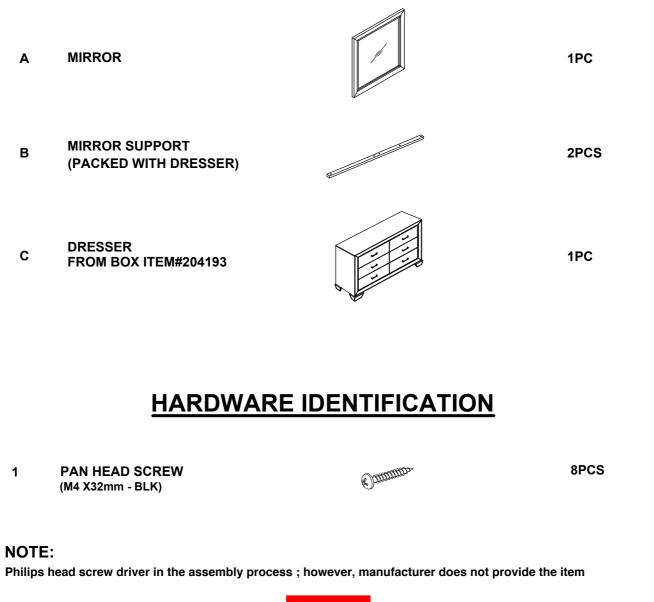

# PARTS IDENTIFICATION

PAGE 2 OF 4

## HARDWARE IDENTIFICATION

#### NOTE:

Philips head screw driver in the assembly process ; however, manufacturer does not provide the item

PAGE 3 OF 6