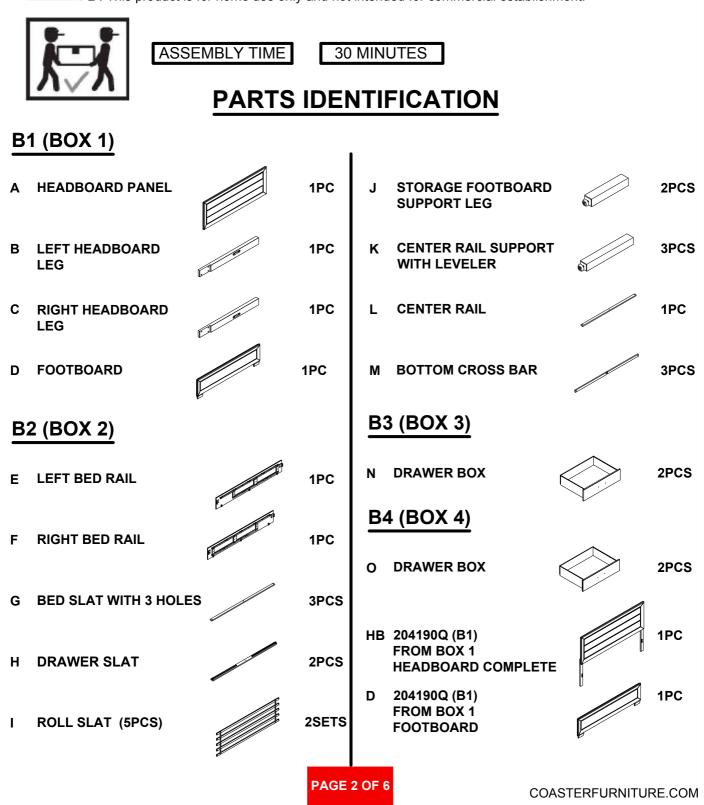

## ITEM: 204190Q(B1-B4) ASSEMBLY INSTRUCTIONS

### **ASSEMBLY TIPS:**

- 1 . Remove hardware from box and sort by size.
- 2. Please check to see that all hardware and parts are present prior to start of assembly.
- 3 . Please follow attached instructions in the same sequence as numbered to assure fast & easy assembly.

WARNING !

- 1. Don't attempt to repair or modify parts that are broken or defective. Please contact the store immediately.
- 2. This product is for home use only and not intended for commercial establishment.