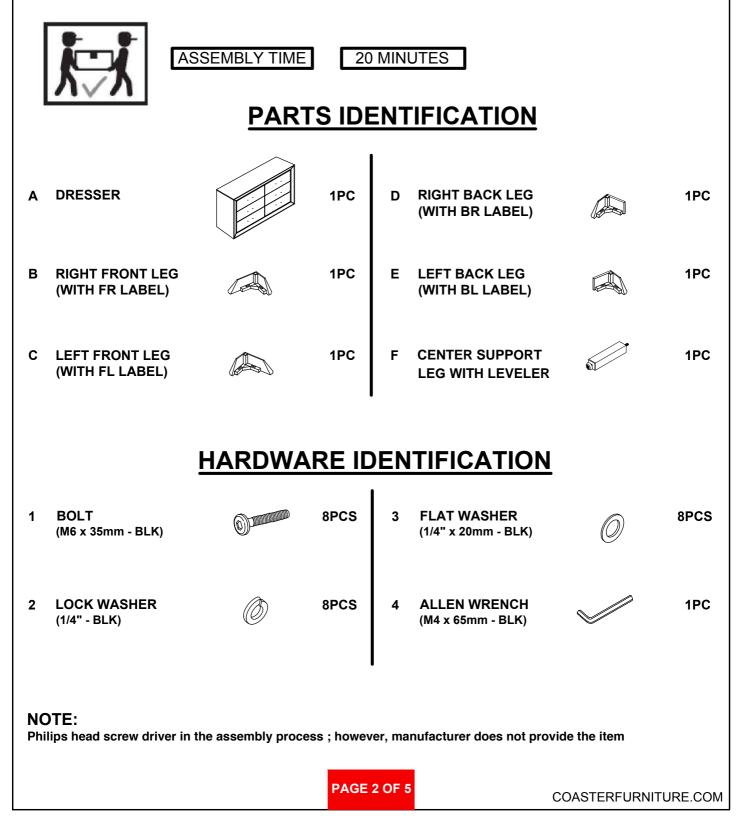

## ITEM: 204193 ASSEMBLY INSTRUCTIONS

### ASSEMBLY TIPS:

- 1 . Remove hardware from box and sort by size.
- 2. Please check to see that all hardware and parts are present prior to start of assembly.
- 3 . Please follow attached instructions in the same sequence as numbered to assure fast & easy assembly.

# WARNING ! 1 . Don't attemp immediately. 2 . This product

1 . Don't attempt to repair or modify parts that are broken or defective. Please contact the store immediately.

2. This product is for home use only and not intended for commercial establishment.