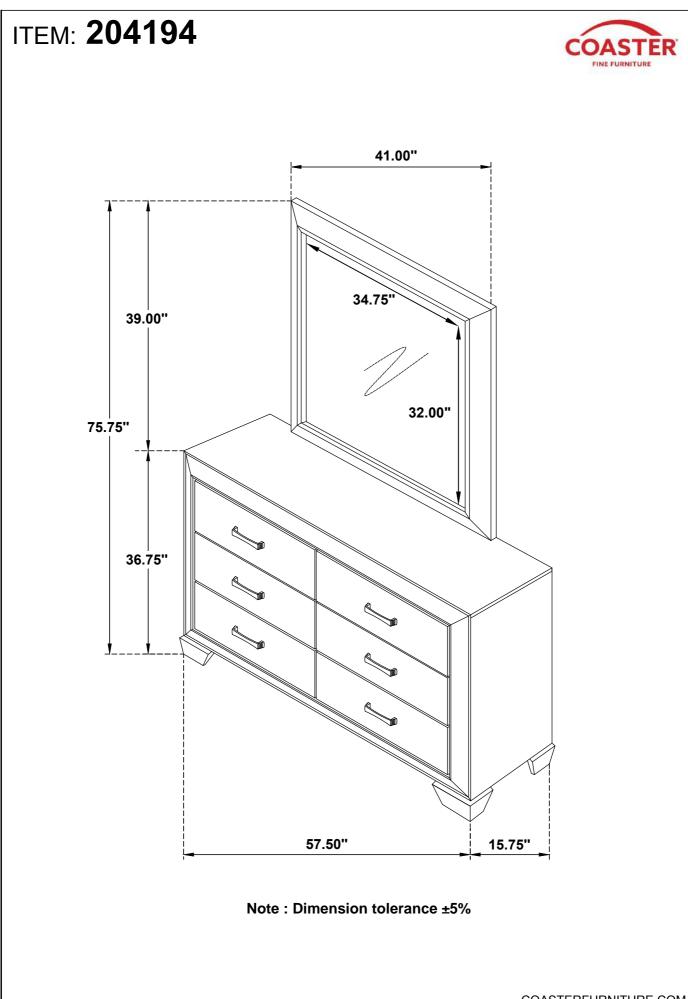

d end until tight. Ensure that the restraint strap is securely laced and locked.





Note : Dimension tolerance ±5%





PAGE 1 OF 4

## ITEM: 204194 ASSEMBLY INSTRUCTIONS



### **ASSEMBLY TIPS:**

- 1 . Remove hardware from box and sort by size.
- 2. Please check to see that all hardware and parts are present prior to start of assembly.
- 3. Please follow attached instructions in the same sequence as numbered to assure fast & easy assembly.

# $\triangle$

### WARNING !

- 1 . Don't attempt to repair or modify parts that are broken or defective. Please contact the store immediately.
- 2. This product is for home use only and not intended for commercial establishment.





# PARTS IDENTIFICATION



PAGE 2 OF 4



## ITEM: 204194 ASSEMBLY INSTRUCTIONS



STEP 3 COMPLETE





PAGE 4 OF 4