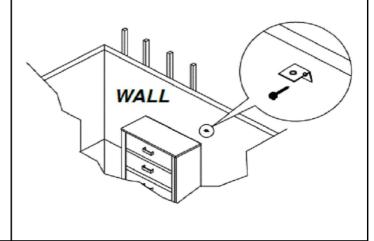

### ANTI-TIPPING INSTALLATION INSTRUCTIONS

### FURNITURE TIPPING RESTRAINT

### WARNING

Injury may result from tipping furniture. This restraint may protect against tipping furniture. Do not allow children to climb on furniture. This restraint is not a substitle for proper adult supervision. Failure to detach this restraint before moving the furniture may result in injury and damage.

This restraint must be screwed to a wood stud on the wall, using the long screw provided.

### **STEP 1**

Secure the bracket to the back top of the unit, using the short screw provided, as shown in the drawing.

## STEP 2

Locate the wood stud on the wall and secure the other bracket 2 inches below the back of the unit, using the long screw.

### STEP 3

Place the furniture into position so both mounting brackets are vertically in line. Lace the threaded end of the restraint strap through the hole in each mounting bracket. Bring both ends together and rotate the thumb nut onto the threaded end until tight. Ensure that the restraint strap is securely laced and locked.