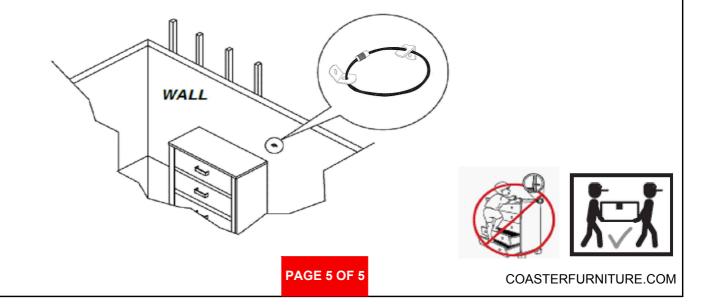

### ANTI-TIPPING INSTALLATION INSTRUCTIONS

### FURNITURE TIPPING RESTRAINT

### WARNING

Injury may result from tipping furniture. This restraint may protect against tipping furniture. Do not allow children to climb on furniture. This restraint is not a substitle for proper adult supervision. Failure to detach this restraint before moving the furniture may result in injury and damage.

This restraint must be screwed to a wood stud on the wall, using the long screw provided.

### **STEP 1**

Secure the bracket to the back top of the unit, using the short screw provided, as shown in the drawing.

## STEP 2

Locate the wood stud on the wall and secure the other bracket 2 inches below the back of the unit, using the long screw.

### STEP 3

Place the furniture into position so both mounting brackets are vertically in line. Lace the threaded end of the restraint strap through the hole in each mounting bracket. Bring both ends together and rotate the thumb nut onto the threaded end until tight. Ensure that the restraint strap is securely laced and locked.