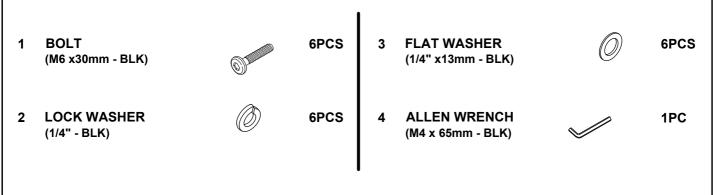

## HARDWARE IDENTIFICATION

### Z-B1 (BOX 1) - HARDWARE PACK IS LOCATED IN 204190Q (B1)