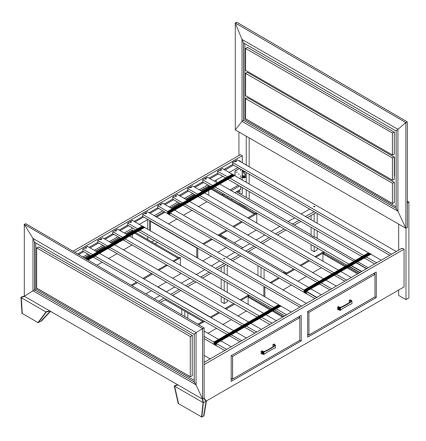

# 204190Q(B1-B4) <u>Queen Storage Bed</u>

REVISION 0 : 04/08/2016 REVISION 1 : 11/14/2016 REVISION 2 : 11/12/2019

PAGE 1 OF 6

## ITEM: 204190Q(B1-B4) ASSEMBLY INSTRUCTIONS