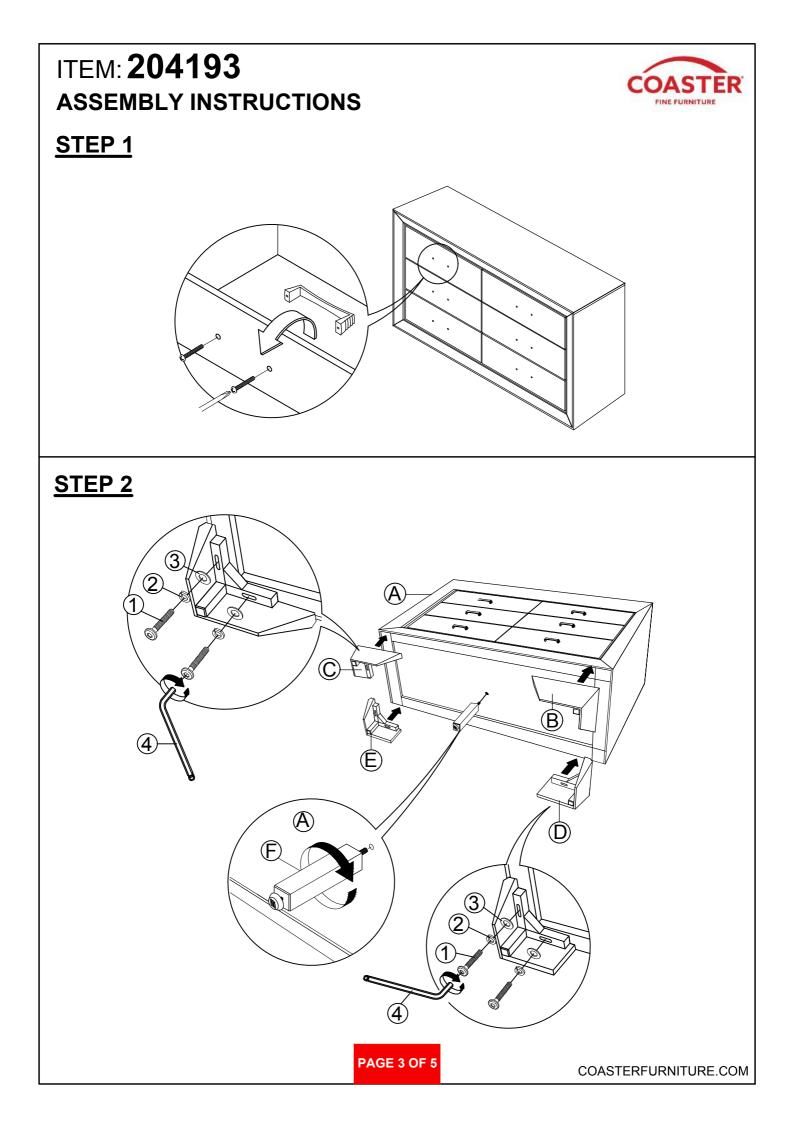

## ITEM: 204193 ASSEMBLY INSTRUCTIONS

### ASSEMBLY TIPS:

- 1 . Remove hardware from box and sort by size.
- 2. Please check to see that all hardware and parts are present prior to start of assembly.
- 3 . Please follow attached instructions in the same sequence as numbered to assure fast & easy assembly.

# WARNING ! 1 . Don't attemp immediately. 2 . This product

1 . Don't attempt to repair or modify parts that are broken or defective. Please contact the store immediately.

2. This product is for home use only and not intended for commercial establishment.