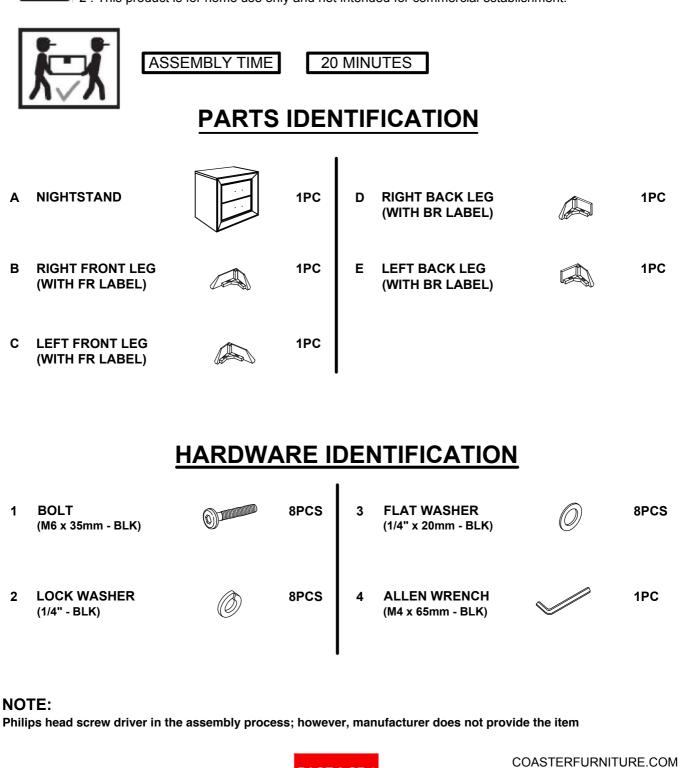

#### NOTE:

Philips head screw driver in the assembly process ; however, manufacturer does not provide the item

PAGE 3 OF 6