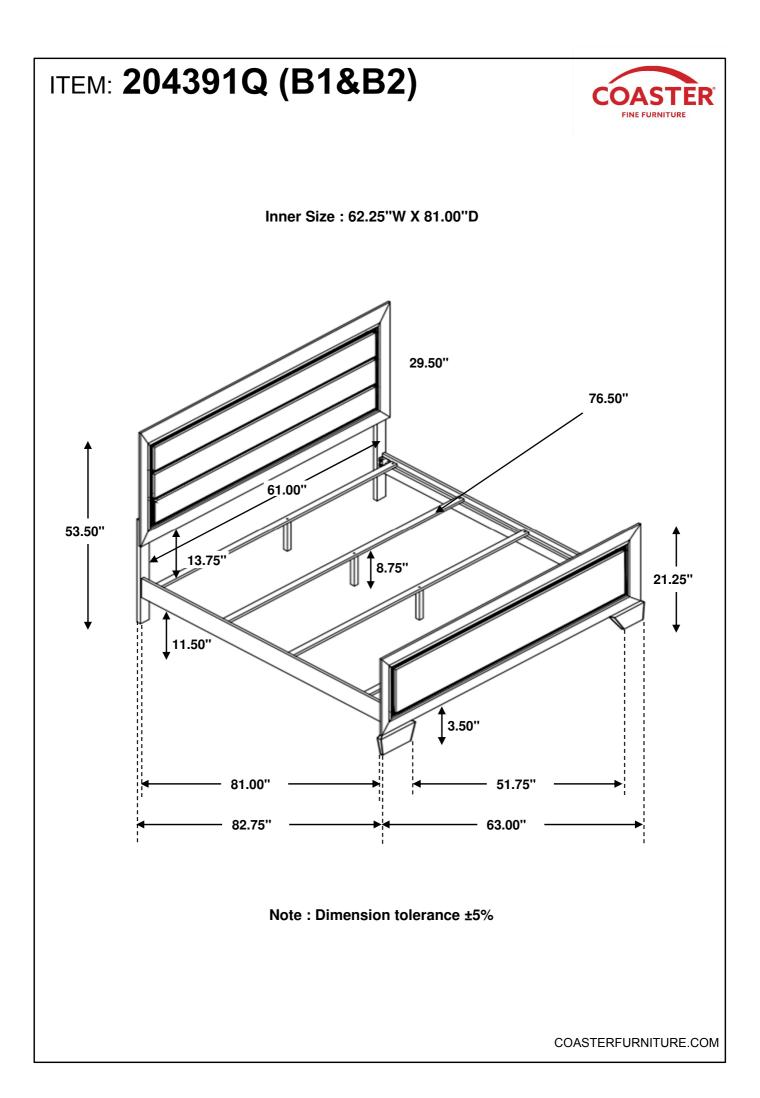

is product is for home use only and not intended for commercial establishment.



#### ASSEMBLY TIME

30 MINUTES

# HARDWARE IDENTIFICATION

#### Z-B1 (BOX1) - HARDWARE PACK IS LOCATED IN 204391Q (B1)

| 1 | BOLT<br>(M6 x30mm - BLK)          |   | 6PCS | 4 | FLAT HEAD SCREW<br>(M4 x 32mm - RBW)       | FILING | 8PCS |
|---|-----------------------------------|---|------|---|--------------------------------------------|--------|------|
| 2 | LOCK WASHER<br>(1/4" - BLK)       | Ø | 6PCS | 5 | SMALL ALLEN<br>WRENCH<br>(M4 x 65mm - BLK) |        | 1PC  |
| 3 | FLAT WASHER<br>(1/4" x13mm - BLK) | Ø | 6PCS | 6 | BIG ALLEN<br>WRENCH<br>(M5 x 65mm - BLK)   |        | 1PC  |

NOTE:

Philips head screw driver in the assembly process ; however, manufacturer does not provide the item

PAGE 3 OF 5









PAGE 1 OF 4

REVISION 0 : 10/30/2015 REVISION 1 : 01/21/2020

# ITEM: 204392 ASSEMBLY INSTRUCTIONS



#### ASSEMBLY TIPS:

- 1 . Remove hardware from box and sort by size.
- 2. Please check to see that all hardware and parts are present prior to start of assembly.
- 3. Please follow attached instructions in the same sequence as numbered to assure fast & easy assembly.



#### WARNING !

- 1 . Don't attempt to repair or modify parts that are broken or defective. Please contact the store immediately.
- 2. This product is for home use only and not intended for commercial establishment.



# ITEM: 204392 COASTER' **ASSEMBLY INSTRUCTIONS** STEP 1 6 STEP 2 A $(\mathbb{C})$ B Œ 3 2 (3 $\widehat{\mathbf{2}}$ 1 6 (4 4 PAGE 3 OF 4 COASTERFURNITURE.COM

# ITEM: 204392 ASSEMBLY INSTRUCTIONS



STE