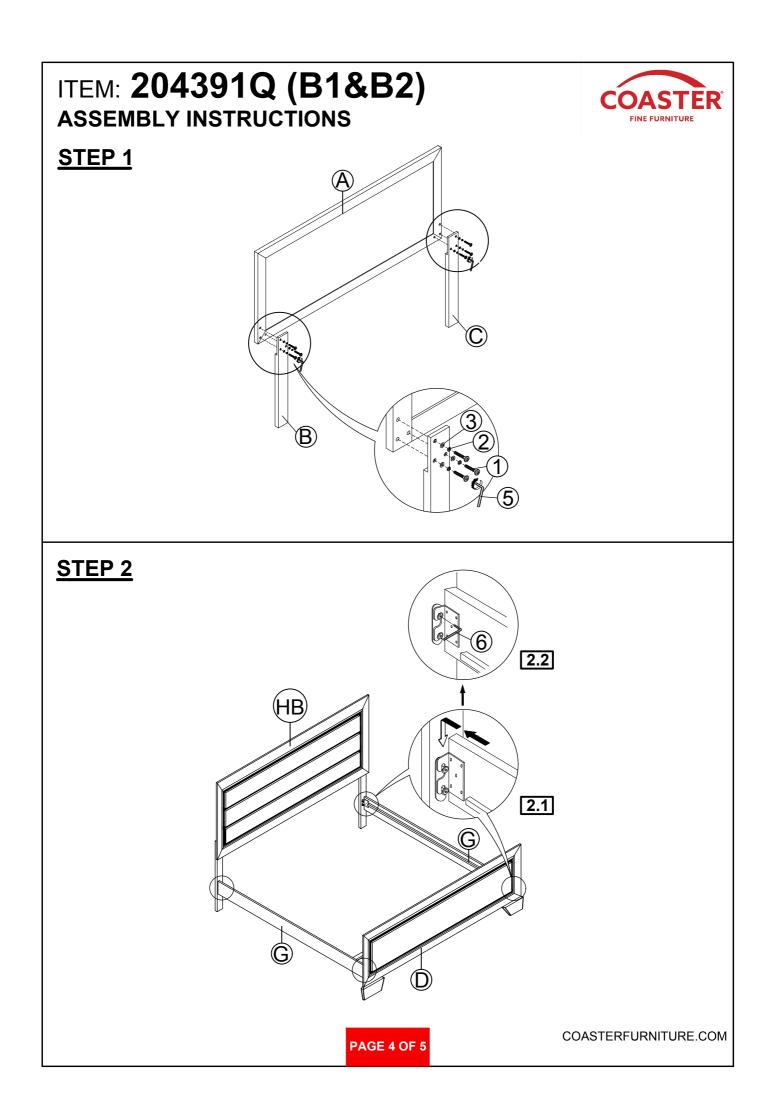

. This product is for home use only and not intended for commercial establishment.



#### ASSEMBLY TIME

30 MINUTES

# HARDWARE IDENTIFICATION

#### Z-B1 (BOX1) - HARDWARE PACK IS LOCATED IN 204391Q (B1)

| 1 | BOLT<br>(M6 x30mm - BLK)          |   | 6PCS | 4 | FLAT HEAD SCREW<br>(M4 x 32mm - RBW)       | FILING | 8PCS |
|---|-----------------------------------|---|------|---|--------------------------------------------|--------|------|
| 2 | LOCK WASHER<br>(1/4" - BLK)       | Ø | 6PCS | 5 | SMALL ALLEN<br>WRENCH<br>(M4 x 65mm - BLK) |        | 1PC  |
| 3 | FLAT WASHER<br>(1/4" x13mm - BLK) | Ø | 6PCS | 6 | BIG ALLEN<br>WRENCH<br>(M5 x 65mm - BLK)   |        | 1PC  |

NOTE:

Philips head screw driver in the assembly process ; however, manufacturer does not provide the item

PAGE 3 OF 5









PAGE 1 OF 4

REVISION 0 : 10/30/2015 REVISION 1 : 01/21/2020

# ITEM: 204392 ASSEMBLY INSTRUCTIONS



#### ASSEMBLY TIPS:

- 1 . Remove hardware from box and sort by size.
- 2. Please check to see that all hardware and parts are present prior to start of assembly.
- 3. Please follow attached instructions in the same sequence as numbered to assure fast & easy assembly.



#### WARNING !

- 1 . Don't attempt to repair or modify parts that are broken or defective. Please contact the store immediately.
- 2. This product is for home use only and not intended for commercial establishment.



# ITEM: 204392 COASTER' **ASSEMBLY INSTRUCTIONS** STEP 1 6 STEP 2 A $(\mathbb{C})$ B Œ 3 2 (3 $\widehat{\mathbf{2}}$ 1 6 (4 4 PAGE 3 OF 4 COASTERFURNITURE.COM

# ITEM: 204392 ASSEMBLY INSTRUCTIONS