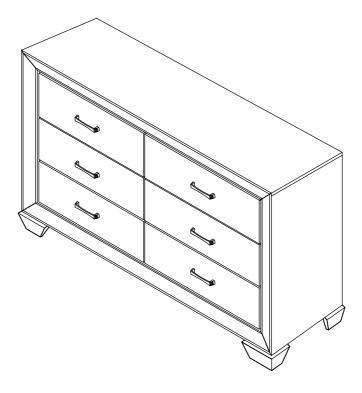

## ITEM: 204393 ASSEMBLY INSTRUCTIONS

STEP 3 COMPLETE

PAGE 4 OF 6

PAGE 5 OF 6