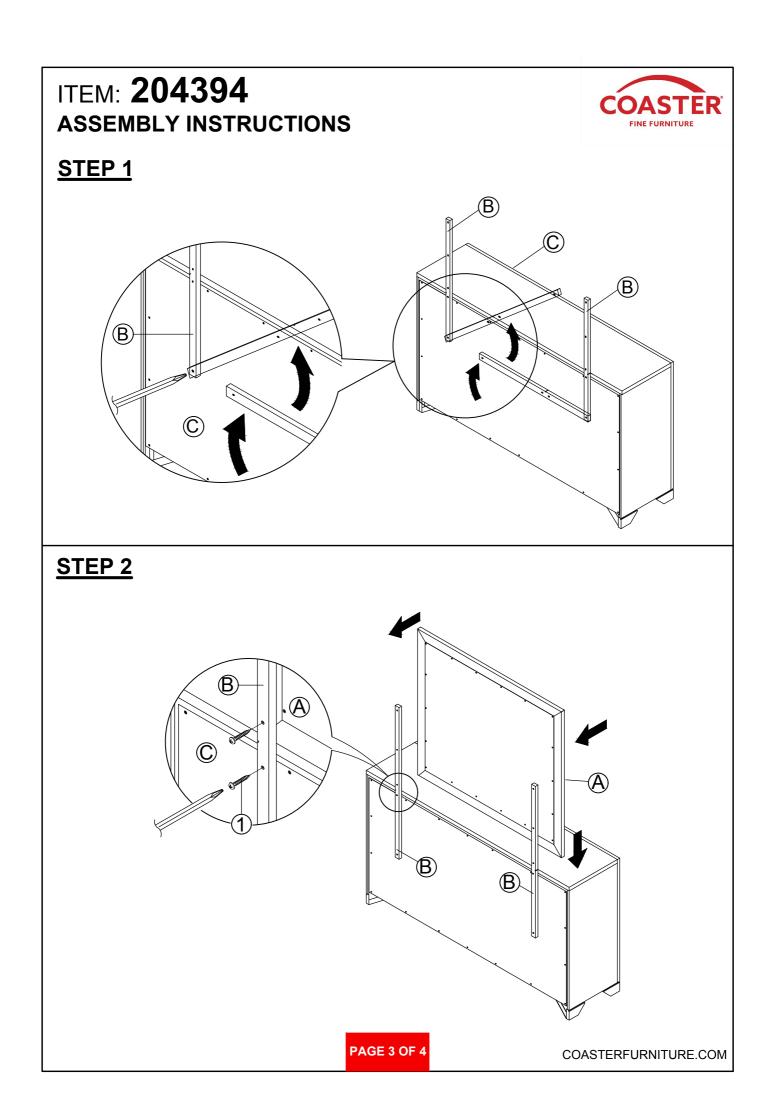

# ITEM: 204394 ASSEMBLY INSTRUCTIONS

#### **ASSEMBLY TIPS:**

- 1 . Remove hardware from box and sort by size.
- 2. Please check to see that all hardware and parts are present prior to start of assembly.
- 3. Please follow attached instructions in the same sequence as numbered to assure fast & easy assembly.

#### WARNING !

- 1 . Don't attempt to repair or modify parts that are broken or defective. Please contact the store immediately.
- 2. This product is for home use only and not intended for commercial establishment.