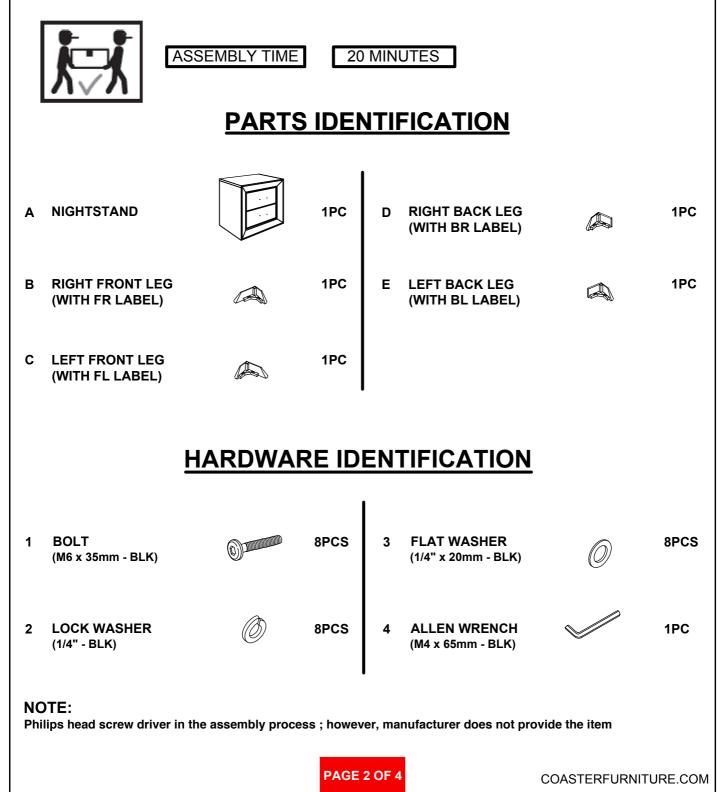

# ITEM: 204392 ASSEMBLY INSTRUCTIONS

#### ASSEMBLY TIPS:

- 1 . Remove hardware from box and sort by size.
- 2. Please check to see that all hardware and parts are present prior to start of assembly.
- 3. Please follow attached instructions in the same sequence as numbered to assure fast & easy assembly.

#### WARNING !

- 1 . Don't attempt to repair or modify parts that are broken or defective. Please contact the store immediately.
- 2. This product is for home use only and not intended for commercial establishment.