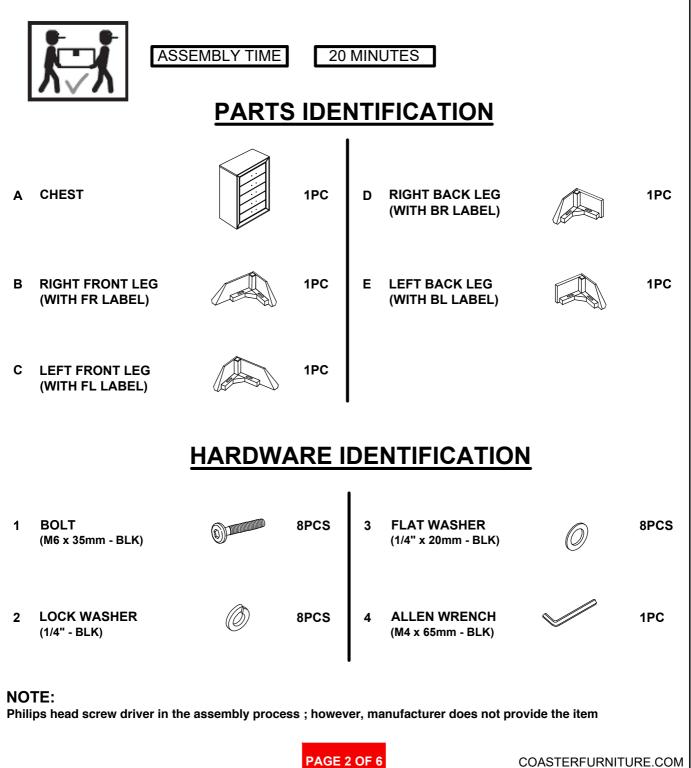

# ITEM: 204395 ASSEMBLY INSTRUCTIONS

#### **ASSEMBLY TIPS:**

- 1 . Remove hardware from box and sort by size.
- 2. Please check to see that all hardware and parts are present prior to start of assembly.
- 3. Please follow attached instructions in the same sequence as numbered to assure fast & easy assembly.

#### WARNING !

- 1 . Don't attempt to repair or modify parts that are broken or defective. Please contact the store immediately.
- 2. This product is for home use only and not intended for commercial establishment.