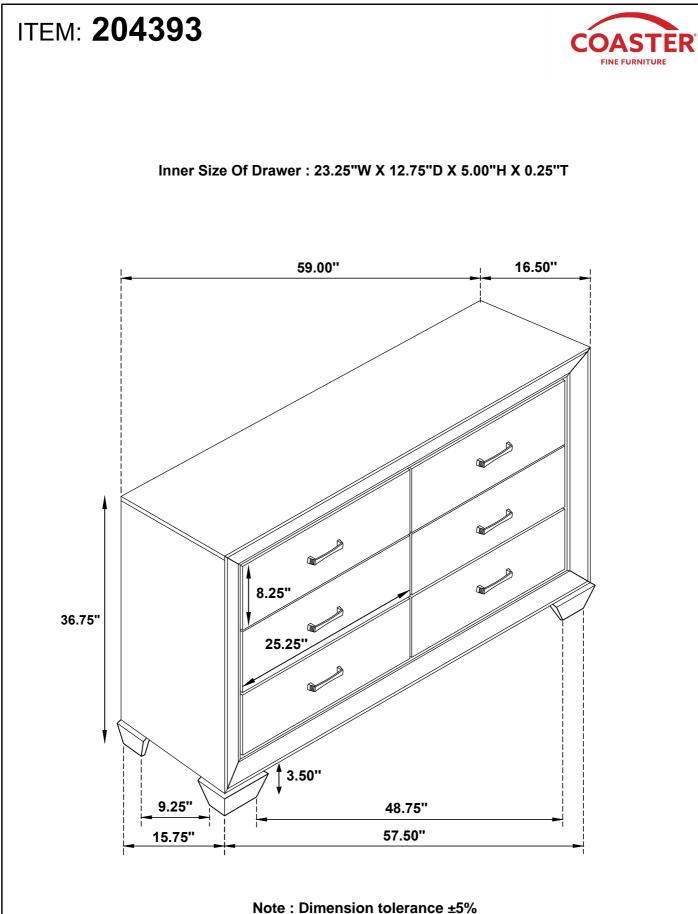

A $(\mathbb{C})$ B Œ 3 2 (3 $\widehat{\mathbf{2}}$ 1 6 (4 4 PAGE 3 OF 4 COASTERFURNITURE.COM

# ITEM: 204392 ASSEMBLY INSTRUCTIONS



STEP 3 COMPLETE





PAGE 4 OF 4





# ITEM: 204393 ASSEMBLY INSTRUCTIONS



#### **ASSEMBLY TIPS:**

- 1 . Remove hardware from box and sort by size.
- 2. Please check to see that all hardware and parts are present prior to start of assembly.
- 3. Please follow attached instructions in the same sequence as numbered to assure fast & easy assembly.



#### WARNING !

- 1 . Don't attempt to repair or modify parts that are broken or defective. Please contact the store immediately.
- 2. This product is for home use only and not intended for commercial establishment.





## ITEM: 204393 ASSEMBLY INSTRUCTIONS



STEP 3 COMPLETE





PAGE 4 OF 6



PAGE 5 OF 6





# ASSEMBLY INSTRUCTIONS COASTER FINE FURNITURE



Fine Furniture for every stage of life



REVISION 0 : 06/17/2015 REVISION 1 : 06/24/2016 REVISION 2 : 01/21/2020

PAGE 1 OF 4

# ITEM: 204394 ASSEMBLY INSTRUCTIONS



#### **ASSEMBLY TIPS:**

- 1 . Remove hardware from box and sort by size.
- 2. Please check to see that all hardware and parts are present prior to start of assembly.
- 3. Please follow attached instructions in the same sequence as numbered to assure fast & easy assembly.



#### WARNING !

- 1 . Don't attempt to repair or modify parts that are broken or defective. Please contact the store immediately.
- 2. This product is for home use only and not intended for commercial establishment.







# PARTS IDENTIFICATION





### ITEM: 204394 ASSEMBLY INSTRUCTIONS STEP 3 COMPL