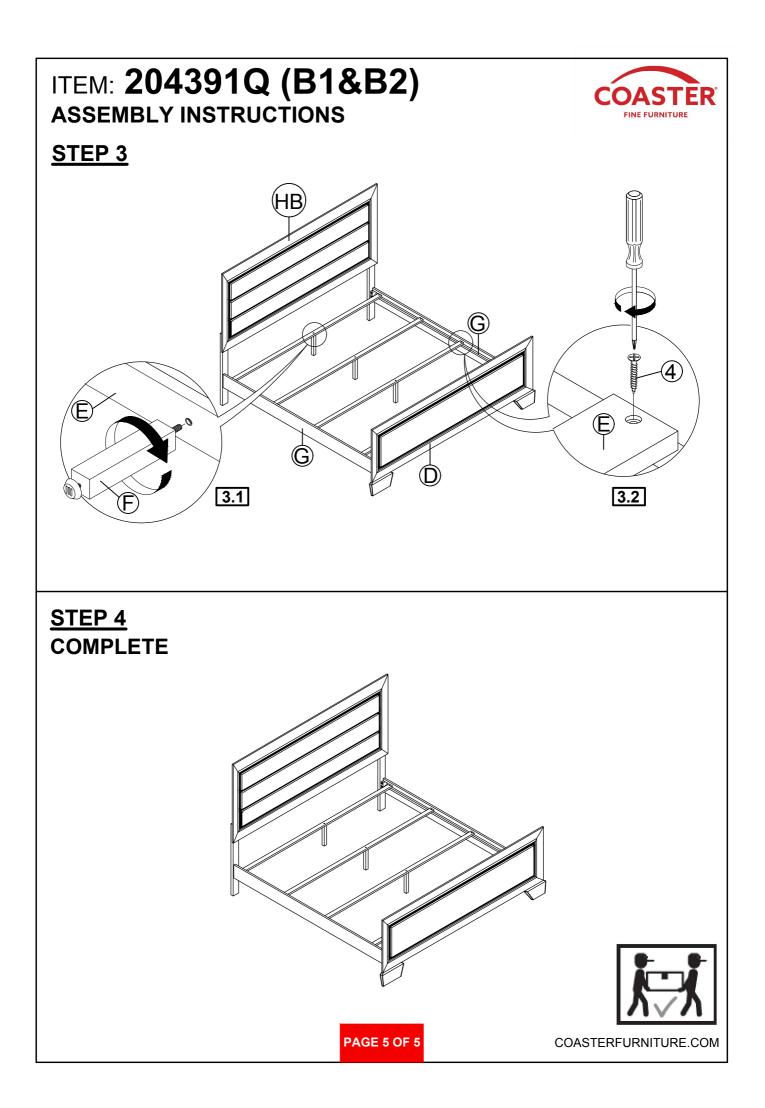

This product is for home use only and not intended for commercial establishment.



#### ASSEMBLY TIME

30 MINUTES

# HARDWARE IDENTIFICATION

#### Z-B1 (BOX1) - HARDWARE PACK IS LOCATED IN 204391Q (B1)

| 1 | BOLT<br>(M6 x30mm - BLK)          |   | 6PCS | 4 | FLAT HEAD SCREW<br>(M4 x 32mm - RBW)       | FILING | 8PCS |
|---|-----------------------------------|---|------|---|--------------------------------------------|--------|------|
| 2 | LOCK WASHER<br>(1/4" - BLK)       | Ø | 6PCS | 5 | SMALL ALLEN<br>WRENCH<br>(M4 x 65mm - BLK) |        | 1PC  |
| 3 | FLAT WASHER<br>(1/4" x13mm - BLK) | Ø | 6PCS | 6 | BIG ALLEN<br>WRENCH<br>(M5 x 65mm - BLK)   |        | 1PC  |

NOTE:

Philips head screw driver in the assembly process ; however, manufacturer does not provide the item

PAGE 3 OF 5









PAGE 1 OF 4

REVISION 0 : 10/30/2015 REVISION 1 : 01/21/2020

# ITEM: 204392 ASSEMBLY INSTRUCTIONS



#### ASSEMBLY TIPS:

- 1 . Remove hardware from box and sort by size.
- 2. Please check to see that all hardware and parts are present prior to start of assembly.
- 3. Please follow attached instructions in the same sequence as numbered to assure fast & easy assembly.



#### WARNING !

- 1 . Don't attempt to repair or modify parts that are broken or defective. Please contact the store immediately.
- 2. This product is for home use only and not intended for commercial establishment.



# ITEM: 204392 COASTER' **ASSEMBLY INSTRUCTIONS** STEP 1 6 STEP 2 A $(\mathbb{C})$ B Œ 3 2 (3 $\widehat{\mathbf{2}}$ 1 6 (4 4 PAGE 3 OF 4 COASTERFURNITURE.COM

# ITEM: 204392 ASSEMBLY INSTRUCTIONS



S