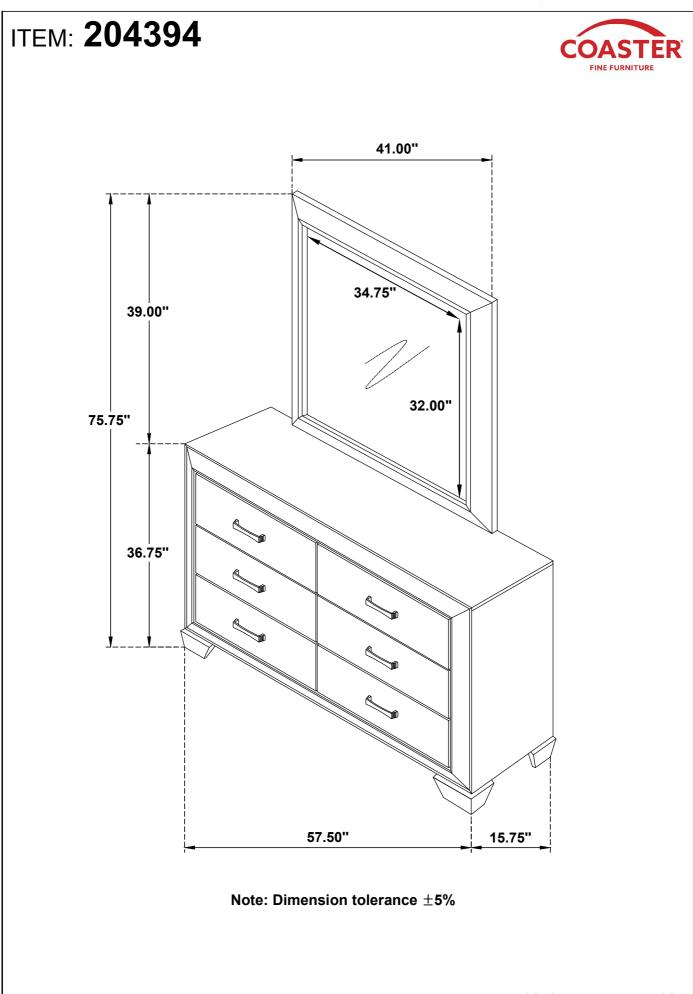

ONS COASTER FINE FURNITURE



Fine Furniture for every stage of life



REVISION 0 : 06/17/2015 REVISION 1 : 06/24/2016 REVISION 2 : 01/21/2020

PAGE 1 OF 4

# ITEM: 204394 ASSEMBLY INSTRUCTIONS



#### **ASSEMBLY TIPS:**

- 1 . Remove hardware from box and sort by size.
- 2. Please check to see that all hardware and parts are present prior to start of assembly.
- 3. Please follow attached instructions in the same sequence as numbered to assure fast & easy assembly.



#### WARNING !

- 1 . Don't attempt to repair or modify parts that are broken or defective. Please contact the store immediately.
- 2. This product is for home use only and not intended for commercial establishment.







# PARTS IDENTIFICATION





### ITEM: 204394 ASSEMBLY INSTRUCTIONS STEP 3 COMPLETE







PAGE 4 OF 4



COASTERFURNITURE.COM



# ITEM: 204395 ASSEMBLY INSTRUCTIONS



#### **ASSEMBLY TIPS:**

- 1 . Remove hardware from box and sort by size.
- 2. Please check to see that all hardware and parts are present prior to start of assembly.
- 3. Please follow attached instructions in the same sequence as numbered to assure fast & easy assembly.

#### WARNING !

- 1 . Don't attempt to repair or modify parts that are broken or defective. Please contact the store immediately.
- 2. This product is for home use only and not intended for commercial establishment.





# ITEM: 204395 ASSEMBLY INSTRUCTIONS



STEP 3 COMPLETE





PAGE 4 OF 6



PAGE 5 OF 6