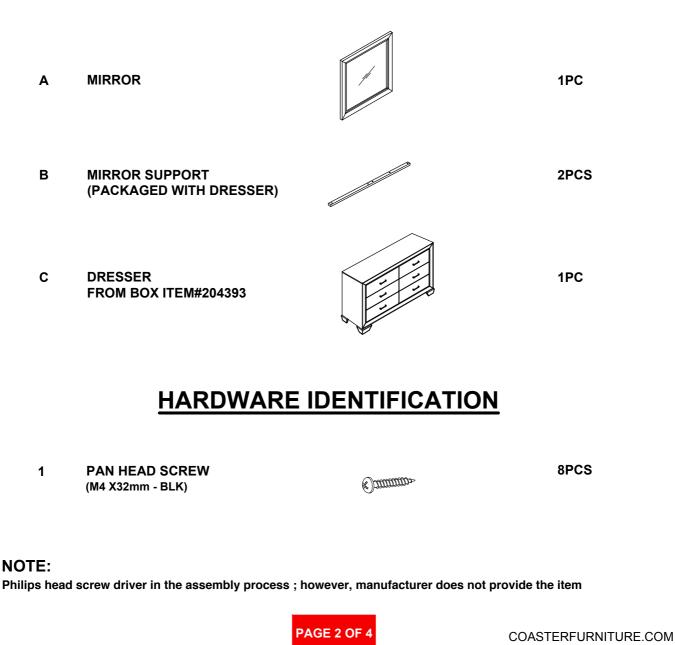

NS



STEP 3 COMPLETE





PAGE 4 OF 6



PAGE 5 OF 6





# ASSEMBLY INSTRUCTIONS COASTER FINE FURNITURE



Fine Furniture for every stage of life



REVISION 0 : 06/17/2015 REVISION 1 : 06/24/2016 REVISION 2 : 01/21/2020

PAGE 1 OF 4

# ITEM: 204394 ASSEMBLY INSTRUCTIONS



#### **ASSEMBLY TIPS:**

- 1 . Remove hardware from box and sort by size.
- 2. Please check to see that all hardware and parts are present prior to start of assembly.
- 3. Please follow attached instructions in the same sequence as numbered to assure fast & easy assembly.



#### WARNING !

- 1 . Don't attempt to repair or modify parts that are broken or defective. Please contact the store immediately.
- 2. This product is for home use only and not intended for commercial establishment.







# PARTS IDENTIFICATION





### ITEM: 204394 ASSEMBLY INSTRUCTIONS STEP 3 COMPLETE







PAGE 4 OF 4



COASTERFURNITURE.COM



# ITEM: 204395 ASSEMBLY INSTRUCTIONS



#### **ASSEMBLY TIPS:**

- 1 . Remove hardware from box and sort by size.
- 2. Please check to see that all hardware and parts are present prior to start of assembly.
- 3. Please follow attached instructions in the same sequence as numbered to assure fast & easy assembly.

#### WARNING !

- 1 . Don't attempt to repair or modify parts that are broken or defective. Please contact the store immediately.
- 2. This product is for home use only and not intended for commercial establishment.





# ITEM: 204395 ASSEMBLY INSTRUCTIONS



STEP 3 COMPLETE





PAGE 4 OF 6



PAGE 5 OF 6