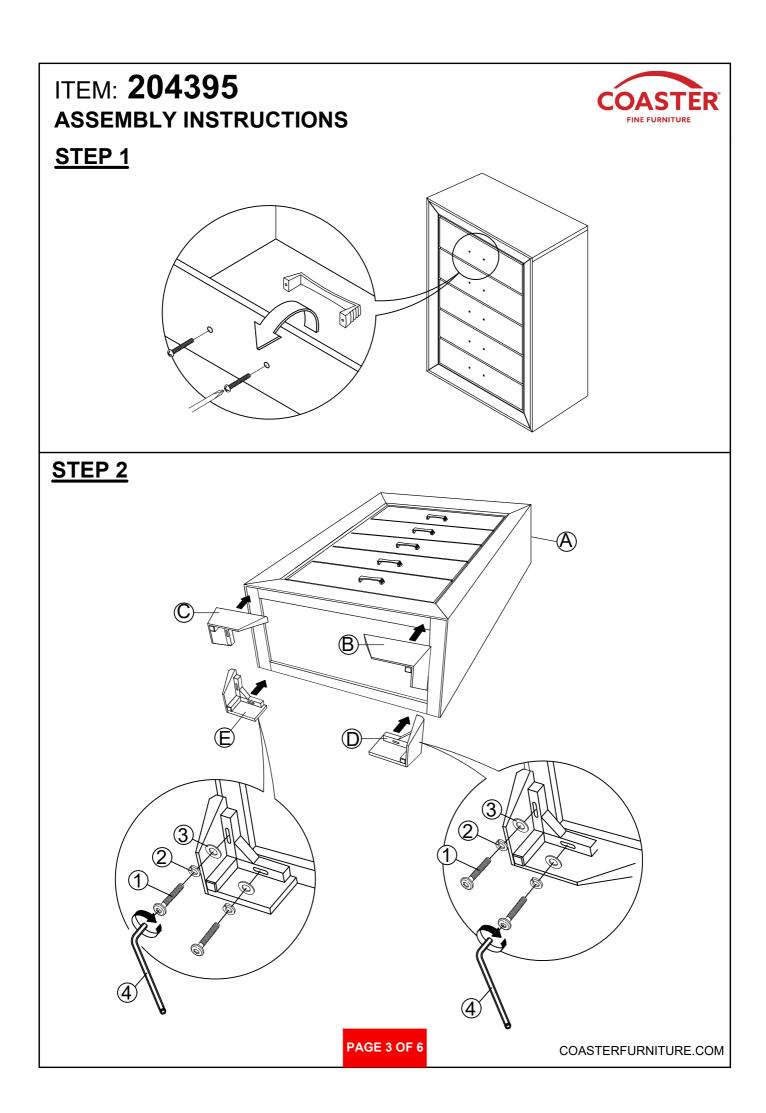

# ITEM: 204395 ASSEMBLY INSTRUCTIONS

#### **ASSEMBLY TIPS:**

- 1 . Remove hardware from box and sort by size.
- 2. Please check to see that all hardware and parts are present prior to start of assembly.
- 3. Please follow attached instructions in the same sequence as numbered to assure fast & easy assembly.

#### WARNING !

- 1 . Don't attempt to repair or modify parts that are broken or defective. Please contact the store immediately.
- 2. This product is for home use only and not intended for commercial establishment.