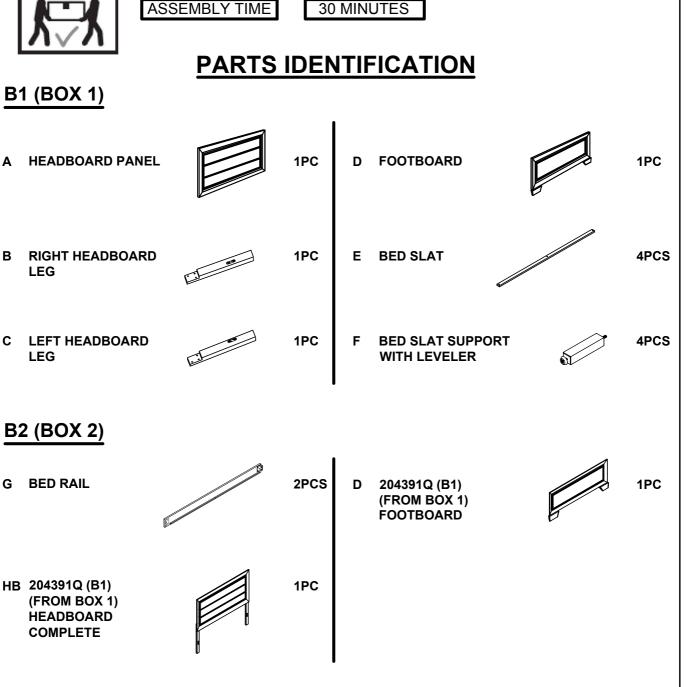

PAGE 1 OF 5

### ITEM: 204391Q (B1&B2) **ASSEMBLY INSTRUCTIONS**



#### **ASSEMBLY TIPS:**

- 1. Remove hardware from box and sort by size.
- 2. Please check to see that all hardware and parts are present prior to start of assembly.
- 3. Please follow attached instructions in the same sequence as numbered to assure fast & easy assembly.



#### WARNING !

- 1. Don't attempt to repair or modify parts that are broken or defective. Please contact the store immediately.
- 2. This product is for home use only and not intended for commercial establishment.



Α

В

С

G



PAGE 2 OF 5

# ITEM: 204391Q (B1&B2) ASSEMBLY INSTRUCTIONS



#### **ASSEMBLY TIPS:**

- 1 . Remove hardware from box and sort by size.
- 2. Please check to see that all hardware and parts are present prior to start of assembly.
- 3. Please follow attached instructions in the same sequence as numbered to assure fast & easy assembly.



#### WARNING !

1 . Don't attempt to repair or modify parts that are broken or defective. Please contact the store immediately.

2. This product is for home use only and not intended for commercial establishment.



#### ASSEMBLY TIME

30 MINUTES

# HARDWARE IDENTIFICATION

#### Z-B1 (BOX1) - HARDWARE PACK IS LOCATED IN 204391Q (B1)

| 1 | BOLT<br>(M6 x30mm - BLK)          |   | 6PCS | 4 | FLAT HEAD SCREW<br>(M4 x 32mm - RBW)       | FILING | 8PCS |
|---|-