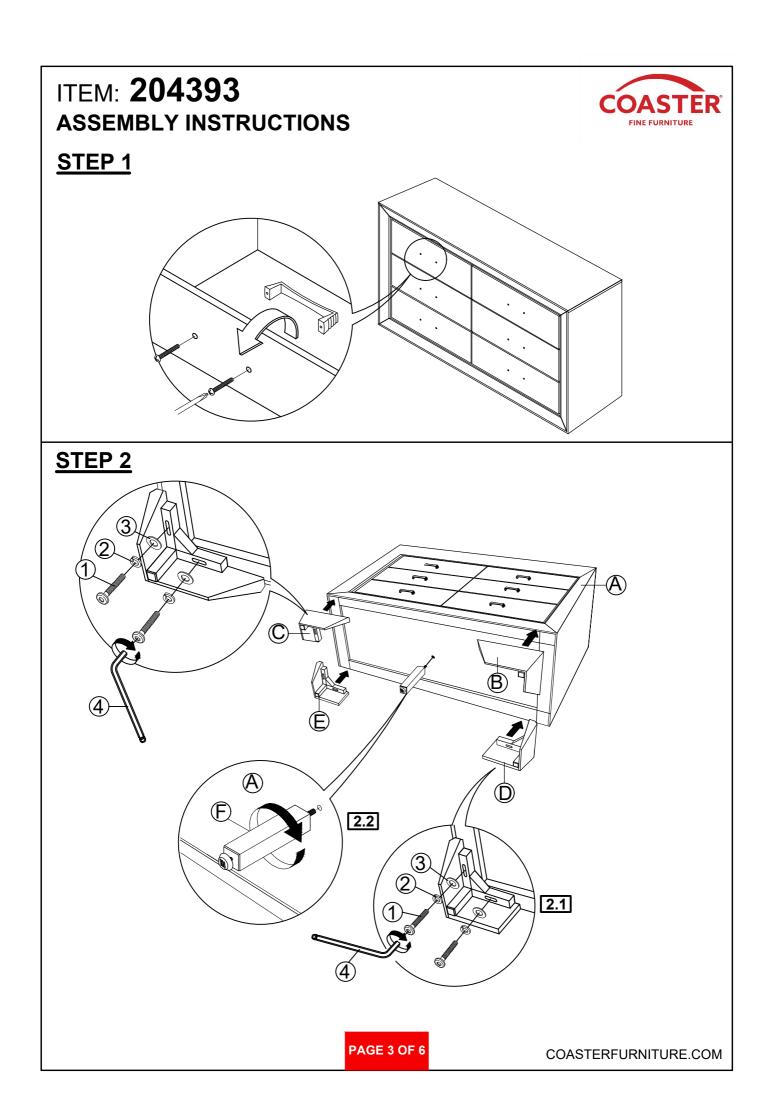

# ITEM: 204393 ASSEMBLY INSTRUCTIONS

#### **ASSEMBLY TIPS:**

- 1 . Remove hardware from box and sort by size.
- 2. Please check to see that all hardware and parts are present prior to start of assembly.
- 3. Please follow attached instructions in the same sequence as numbered to assure fast & easy assembly.

#### WARNING !

- 1 . Don't attempt to repair or modify parts that are broken or defective. Please contact the store immediately.
- 2. This product is for home use only and not intended for commercial establishment.