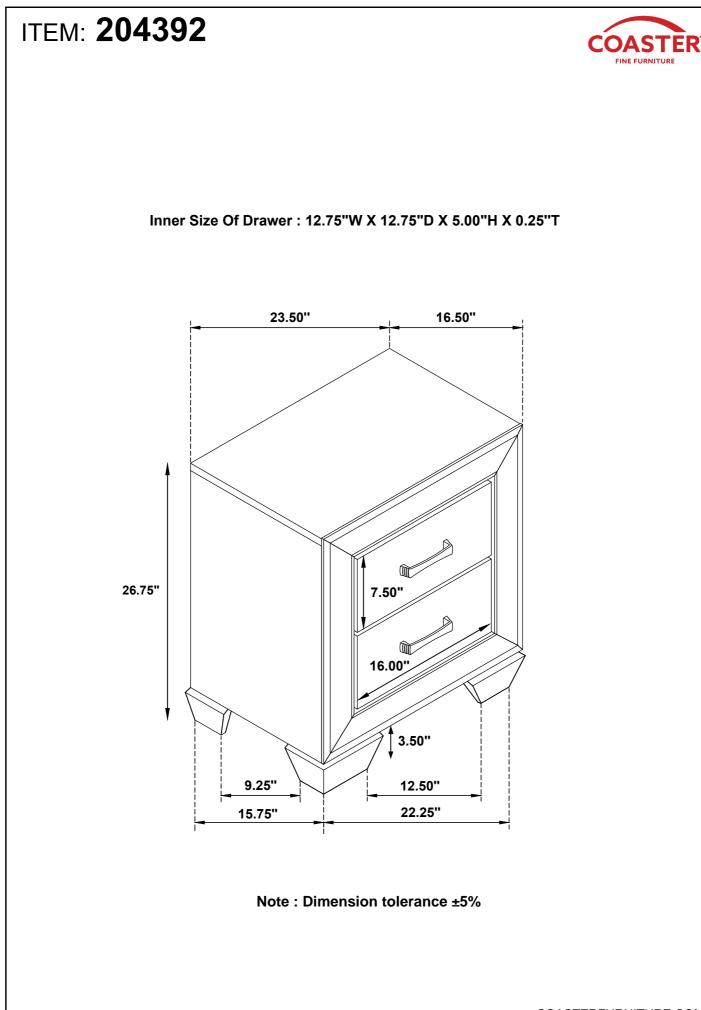

0/30/2015 REVISION 1 : 01/21/2020

# ITEM: 204392 ASSEMBLY INSTRUCTIONS



#### ASSEMBLY TIPS:

- 1 . Remove hardware from box and sort by size.
- 2. Please check to see that all hardware and parts are present prior to start of assembly.
- 3. Please follow attached instructions in the same sequence as numbered to assure fast & easy assembly.



#### WARNING !

- 1 . Don't attempt to repair or modify parts that are broken or defective. Please contact the store immediately.
- 2. This product is for home use only and not intended for commercial establishment.



# ITEM: 204392 COASTER' **ASSEMBLY INSTRUCTIONS** STEP 1 6 STEP 2 A $(\mathbb{C})$ B Œ 3 2 (3 $\widehat{\mathbf{2}}$ 1 6 (4 4 PAGE 3 OF 4 COASTERFURNITURE.COM

# ITEM: 204392 ASSEMBLY INSTRUCTIONS



STEP 3 COMPLETE





PAGE 4 OF 4





# ITEM: 204393 ASSEMBLY INSTRUCTIONS



#### **ASSEMBLY TIPS:**

- 1 . Remove hardware from box and sort by size.
- 2. Please check to see that all hardware and parts are present prior to start of assembly.
- 3. Please follow attached instructions in the same sequence as numbered to assure fast & easy assembly.



#### WARNING !

- 1 . Don't attempt to repair or modify parts that are broken or defective. Please contact the store immediately.
- 2. This product is for home use only and not intended for commercial establishment.





## ITEM: 204393 ASSEMBLY INSTRUCTIONS



STEP 3 COMPLETE





PAGE 4 OF 6



PAGE 5 OF 6





# ASSEMBLY INSTRUCTIONS COASTER FINE FURNITURE



Fine Furniture for every stage of life



REVISION 0 : 06/17/2015 REVISION 1 : 06/24/2016 REVISION 2 : 01/21/2020