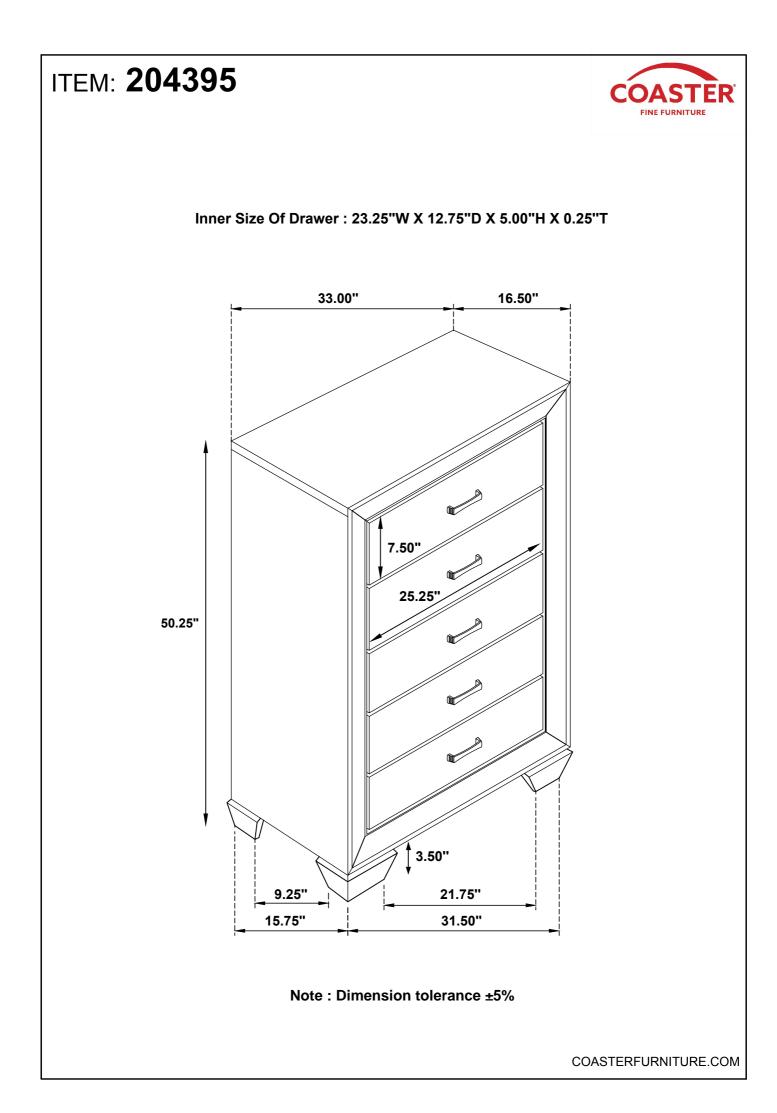

intended for commercial establishment.







# PARTS IDENTIFICATION





### ITEM: 204394 ASSEMBLY INSTRUCTIONS STEP 3 COMPLETE







PAGE 4 OF 4



COASTERFURNITURE.COM



# ITEM: 204395 ASSEMBLY INSTRUCTIONS



#### **ASSEMBLY TIPS:**

- 1 . Remove hardware from box and sort by size.
- 2. Please check to see that all hardware and parts are present prior to start of assembly.
- 3. Please follow attached instructions in the same sequence as numbered to assure fast & easy assembly.

#### WARNING !

- 1 . Don't attempt to repair or modify parts that are broken or defective. Please contact the store immediately.
- 2. This product is for home use only and not intended for commercial establishment.





# ITEM: 204395 ASSEMBLY INSTRUCTIONS



STEP 3 COMPLETE





PAGE 4 OF 6



PAGE 5 OF 6