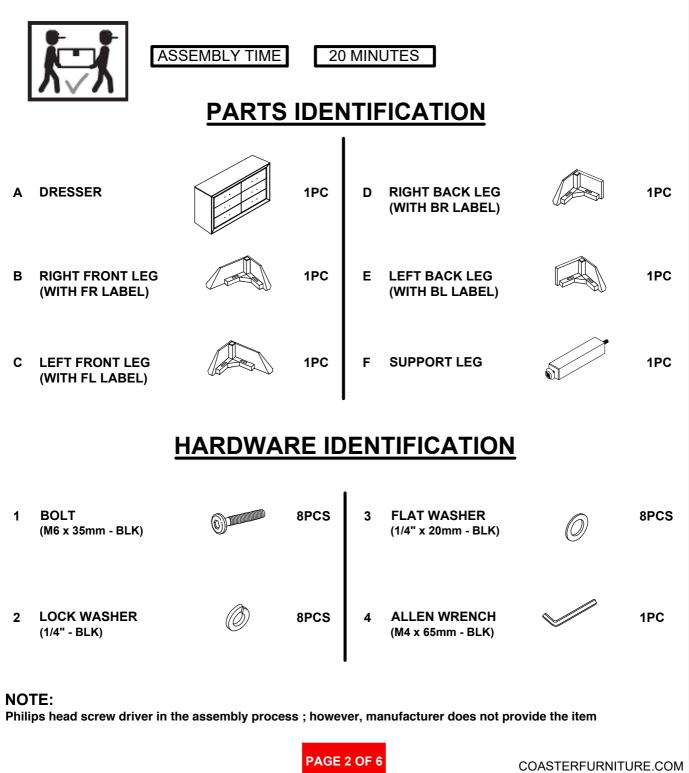

# HARDWARE IDENTIFICATION

#### Z-B1 (BOX1) - HARDWARE PACK IS LOCATED IN 204391Q (B1)

| 1 | BOLT<br>(M6 x30mm - BLK)          |   | 6PCS | 4 | FLAT HEAD SCREW<br>(M4 x 32mm - RBW)       | FILING | 8PCS |
|---|-----------------------------------|---|------|---|--------------------------------------------|--------|------|
| 2 | LOCK WASHER<br>(1/4" - BLK)       | Ø | 6PCS | 5 | SMALL ALLEN<br>WRENCH<br>(M4 x 65mm - BLK) |        | 1PC  |
| 3 | FLAT WASHER<br>(1/4" x13mm - BLK) | Ø | 6PCS | 6 | BIG ALLEN<br>WRENCH<br>(M5 x 65mm - BLK)   |        | 1PC  |

NOTE:

Philips head screw driver in the assembly process ; however, manufacturer does not provide the item

PAGE 3 OF 5

PAGE 1 OF 4

REVISION 0 : 10/30/2015 REVISION 1 : 01/21/2020