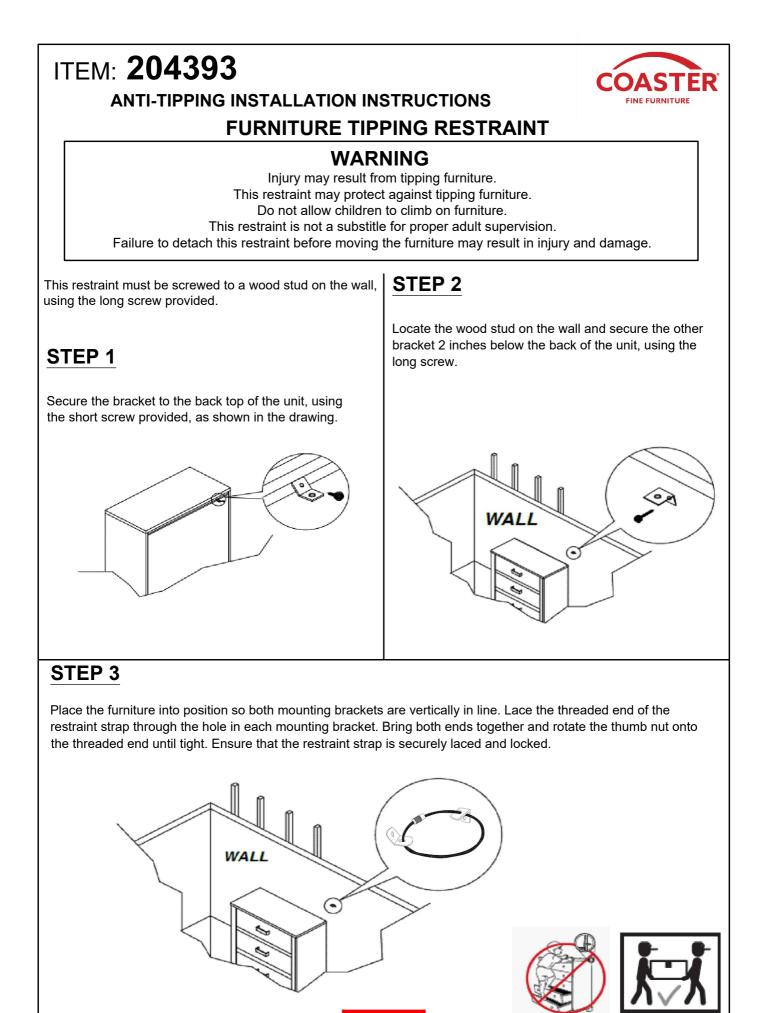

# ITEM: 204393 ASSEMBLY INSTRUCTIONS

#### **ASSEMBLY TIPS:**

- 1 . Remove hardware from box and sort by size.
- 2. Please check to see that all hardware and parts are present prior to start of assembly.
- 3. Please follow attached instructions in the same sequence as numbered to assure fast & easy assembly.

#### WARNING !

- 1 . Don't attempt to repair or modify parts that are broken or defective. Please contact the store immediately.
- 2. This product is for home use only and not intended for commercial establishment.