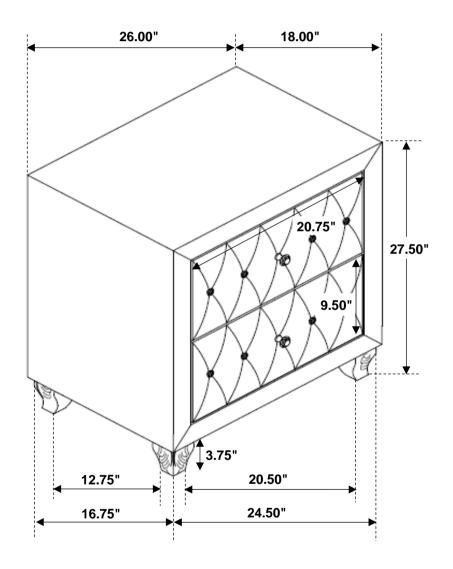

### **PARTS IDENTIFICATION**

AV DRESSER

1PC

BV LEG

4PCS

CV CENTER SUPPORT LEG WITH LEVELER

1PC

Inner Size of Drawer A: 11.50"W X 14.50"D X 6.00"H X 0.25"T Inner Size of Drawer B: 25.25"W X 14.50"D X 6.00"H X 0.25"T Inner Size of Drawer C: 25.75"W X 14.50"D X 6.00"H X 0.25"T

Note: Dimension tolerance ±5%