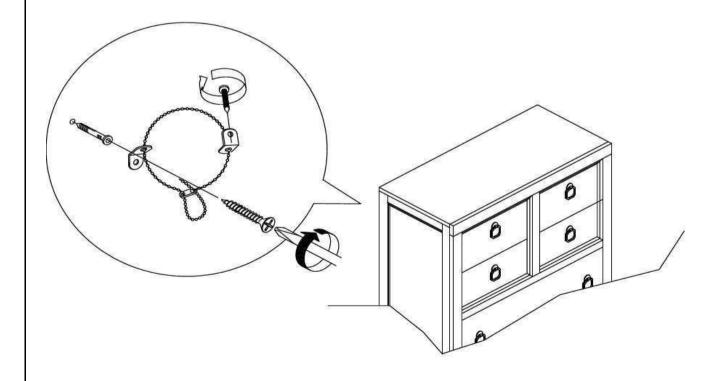

# ANTI-TIPPING INSTALLMENT INSTRUCTIONS FURNITURE TIPPING RESTRAINT

#### **WARNING**

Injury may result from tipping furniture.

This restraint may protect against tipping furniture.

Do not allow children to climb on furniture.

This restraint is not a substitute for proper adult supervision.

Failure to detach this restraint before moving the furniture may result in injury and damage.

- 1. Attach one of the mounting brackets securely to the back edge of the furniture. Use the short screw.
- 2. Determine where the furniture is to be placed and mark location on the wall for the mounting bracket screw hole approximately 2" below the bracket mounted to the edge of the furniture.
- 3. Drill a 3/16" hole in the wall. Press the plastic wall plug into the hole and gently tap until the flange on the wall plug is against the wall surface.
- 4. Position the bracket over the wall plug and use the long screw to securely attach the bracket to the wall.
- 5. Place the furniture so the bracket on the back edge is in line with the bracket on the wall.
- 6. Lace an end of the cable tie down through each bracket. Bring both ends together and slide the beaded end of the cable tie through the keyhole shaped slot on the other end until snug. Pull down on the beaded end until it snap locks into the keyhole slot.
- 7. To double lock return the beaded end back through the keyhole as shown.
- 8. Check to make sure the cable tie is securely laced and locked to the brackets.