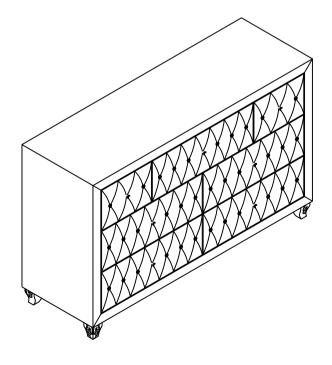

### **PARTS IDENTIFICATION**

AV DRESSER

1PC

BV LEG

4PCS

CV CENTER SUPPORT LEG WITH LEVELER

1PC