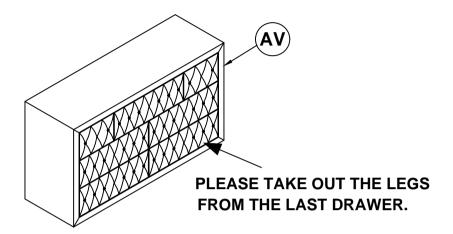

### **PARTS IDENTIFICATION**

AV DRESSER

1PC

BV LEG

4PCS

CV CENTER SUPPORT LEG WITH LEVELER

1PC

# ASSEMBLY INSTRUCTIONS <a href="https://www.scrip.com/structions">STEP 1</a>