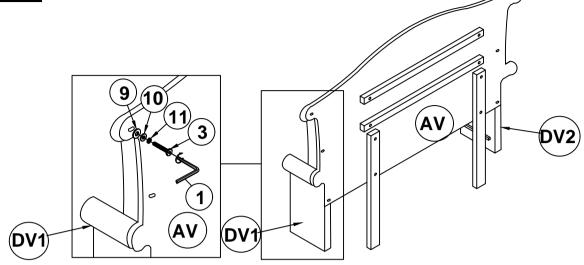

## STEP 3

## NOTE: THE EAR PANELSUPPORTS ARE TO LIFT UP THE BED RAILS

PAGE 4 OF 8