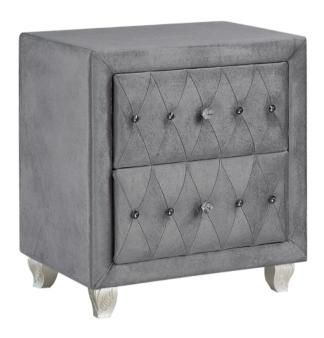

### **PARTS IDENTIFICATION**

AV NIGHTSTAND

1PC

BV LEG

4PCS

Inner Size of Drawer: 19.00"W X 14.50"D X 6.00"H X 0.25"T

Note: Dimension tolerance ±5%