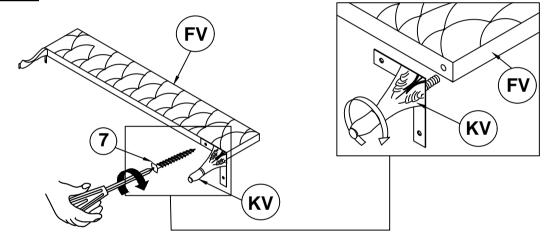

OCK WASHER (Ø1/4" - RBW)                     | 22PCS   |
| 6 | SHORT PAN HEAD<br>SCREW<br>(#4 x 20mm - RBW) | <b>О</b> лишиния» | 4PCS  | 12 LEVELER (Ø1/4" X 25mm - BLK)                  | 6PCS    |
|   |                                              |                   |       |                                                  |         |
|   |                                              |                   |       |                                                  |         |

#### NOTE:

Phillips head screw driver is required in the assembly process; however, manufacturer does not provide this item.



## **ASSEMBLY INSTRUCTIONS**

STEP 1



## STEP 2



## STEP 3

## NOTE: THE EAR PANELSUPPORTS ARE TO LIFT UP THE BED RAILS



PAGE 4 OF 8



## **ASSEMBLY INSTRUCTIONS**





## STEP 5



## STEP 6



PAGE 5 OF 8



## **ASSEMBLY INSTRUCTIONS** STEP 7



## STEP 8



## STEP 9





# ASSEMBLY INSTRUCTIONS <a href="https://www.scrip.com/structions">STEP 10</a>



## STEP 11



## STEP 12



PAGE 7 OF 8



# ASSEMBLY INSTRUCTIONS STEP 13 COMPLETE







Inner Size: 77.00"W X 81.00"D



Note: Dimension tolerance ±5%



## ASSEMBLY INSTRUCTIONS COASTER FINE FURNITURE



Fine Furniture for every stage of life

## 205102 Nightstand

REVISION 0 : 11/28/2016 REVISION 1 : 10/17/2017 REVISION 2 : 06/05/2018 REVISION 3 : 09/04/2019

PAGE 1 OF 5

#### ASSEMBLY INSTRUCTIONS



#### **ASSEMBLY TIPS:**

- 1. Remove hardware from box and sort by size.
- 2. Please check to see that all hardware and parts are present prior to start of assembly.
- 3. Please follow attached instructions in t