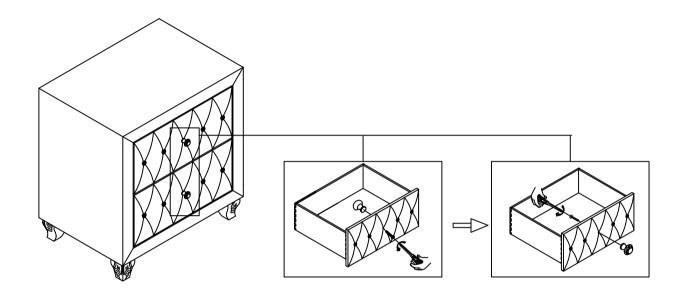

numbered to assure fast & easy assembly.



#### WARNING!

- 1. Don't attempt to repair or modify parts that are broken or defective. Please contact the store immediately.
- 2. This product is for home use only and not intended for commercial establishments.



ASSEMBLY TIME

10 MINUTES

### **PARTS IDENTIFICATION**

AV NIGHTSTAND



1PC

BV LEG



4PCS

### **HARDWARE IDENTIFICATION**

1 ALLEN WRENCH (4MM - RBW) \_\_\_\_\_1PC

LOCK WASHER (Ø5/16" - RBW)

4PCS

2 BOLT (Ø5/16" x 90mm - RBW)

**(b)** 

4PCS

4 FLAT WASHER (Ø5/16" x 19 x 1.5mm - RBW)

4PCS

#### NOTE:

Phillips head screw driver is required in the assembly process; however, manufacturer does not provide this item.



### **ASSEMBLY INSTRUCTIONS**

## STEP 1



## STEP 2



# COASTER

### **ASSEMBLY INSTRUCTIONS**

## STEP 3



# STEP 4 COMPLETE







# ANTI-TIPPING INSTALLMENT INSTRUCTIONS FURNITURE TIPPING RESTRAINT

#### **WARNING**

Injury may result from tipping furniture.

This restraint may protect against tipping furniture.

Do not allow children to climb on furniture.

This restraint is not a substitute for proper adult supervision.

Failure to detach this restraint before moving the furniture may result in injury and damage.

- 1. Attach one of the mounting brackets securely to the back edge of the furniture. Use the short screw.
- 2. Determine where the furniture is to be placed and mark location on the wall for the mounting bracket screw hole approximately 2" below the bracket mounted to the edge of the furniture.
- 3. Drill a 3/16" hole in the wall. Press the plastic wall plug into the hole and ge