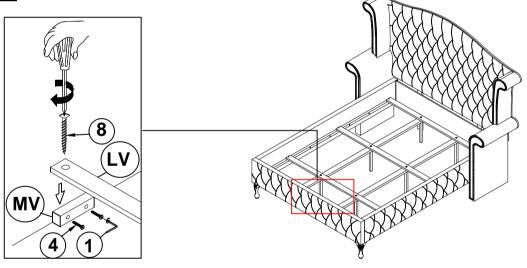

## NOTE: THE EAR PANELSUPPORTS ARE TO LIFT UP THE BED RAILS

PAGE 4 OF 8

## **ASSEMBLY INSTRUCTIONS**

## STEP 5

## STEP 6

PAGE 5 OF 8