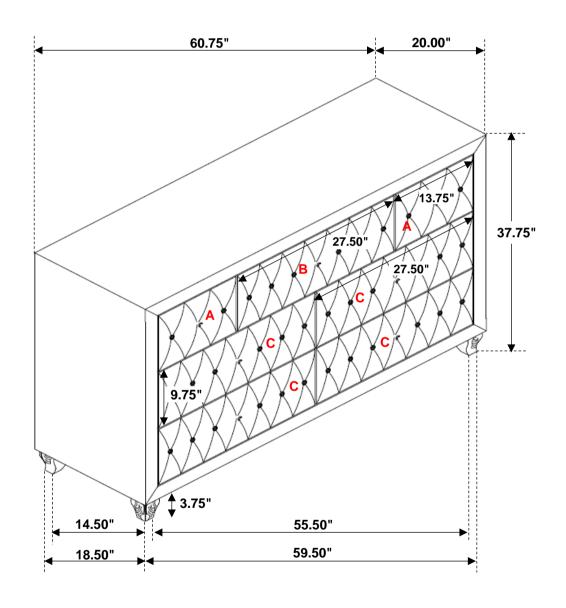

Inner Size of Drawer A: 11.50"W X 14.50"D X 6.00"H X 0.25"T Inner Size of Drawer B: 25.25"W X 14.50"D X 6.00"H X 0.25"T Inner Size of Drawer C: 25.75"W X 14.50"D X 6.00"H X 0.25"T

Note: Dimension tolerance ±5%