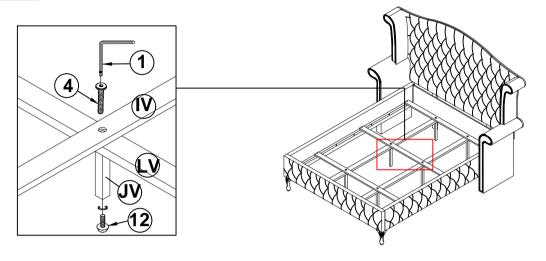

| 6PCS    |
|   |                                              |                   |       |                                                  |         |
|   |                                              |                   |       |                                                  |         |

#### NOTE:

Phillips head screw driver is required in the assembly process; however, manufacturer does not provide this item.



## **ASSEMBLY INSTRUCTIONS**

STEP 1



## STEP 2



## STEP 3

## NOTE: THE EAR PANELSUPPORTS ARE TO LIFT UP THE BED RAILS



PAGE 4 OF 8



## **ASSEMBLY INSTRUCTIONS**





## STEP 5



## STEP 6



PAGE 5 OF 8



## **ASSEMBLY INSTRUCTIONS** STEP 7



## STEP 8



## STEP 9





# ASSEMBLY INSTRUCTIONS <a href="https://www.scrip.com/structions">STEP 10</a>



## STEP 11



## STEP 12



PAGE 7 OF 8



# ASSEMBLY INSTRUCTIONS STEP 13 COMPLETE







Inner Size: 77.00"W X 81.00"D



Note: Dimension tolerance ±5%



## ASSEMBLY INSTRUCTIONS COASTER FINE FURNITURE



Fine Furniture for every stage of life

## 205102 Nightstand

REVISION 0 : 11/28/2016 REVISION 1 : 10/17/2017 REVISION 2 : 06/05/2018 REVISION 3 : 09/04/2019

PAGE 1 OF 5

#### ASSEMBLY INSTRUCTIONS



#### **ASSEMBLY TIPS:**

- 1. Remove hardware from box and sort by size.
- 2. Please check to see that all hardware and parts are present prior to start of assembly.
- 3. Please follow attached instructions in the same sequence as numbered to assure fast & easy assembly.



#### WARNING!

- 1. Don't attempt to repair or modify parts that are broken or defective. Please contact the stor