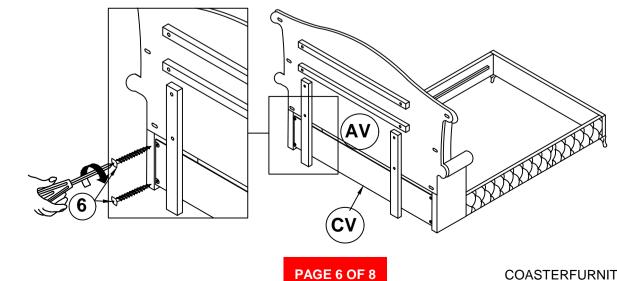

x 20mm - RBW) | <b>О</b> лишиния» | 4PCS  | 12 LEVELER (Ø1/4" X 25mm - BLK)                  | 6PCS    |
|   |                                              |                   |       |                                                  |         |
|   |                                              |                   |       |                                                  |         |

#### NOTE:

Phillips head screw driver is required in the assembly process; however, manufacturer does not provide this item.



## **ASSEMBLY INSTRUCTIONS**

STEP 1



## STEP 2



## STEP 3

## NOTE: THE EAR PANELSUPPORTS ARE TO LIFT UP THE BED RAILS



PAGE 4 OF 8



## **ASSEMBLY INSTRUCTIONS**





## STEP 5



## STEP 6



PAGE 5 OF 8



## **ASSEMBLY INSTRUCTIONS** STEP 7



## STEP 8



## STEP 9





# ASSEMBLY INSTRUCTIONS <a href="https://www.scrip.com/structions">STEP 10</a>



## STEP 11



## STEP 12



PAGE 7 OF 8



# ASSEMBLY INSTRUCTIONS STEP 13 COMPLETE







Inner Size: 77.00"W X 81.00"D



Note: Dimension tolerance ±5%



## ASSEMBLY INSTRUCTIONS COASTER FINE FURNITURE



Fine Furniture for every stage of life

## 205102 Nightstand

REVISION 0 : 11/28/2016 REVISION 1 : 10/17/2017 REVISION 2 : 06/05/2018 REVISION 3 : 09/04/2019

PAGE 1 OF 5

#### ASSEMBLY INSTRUCTIONS



#### **ASSEMBLY TIPS:**

- 1. Remove hardware from box and sort by size.
- 2. Please check to see that all hardware and parts are present prior to start of assembly.
- 3. Please follow attached instructions in the same sequence as numbered to assure fast & easy assembly.



#### WARNING!

- 1. Don't att