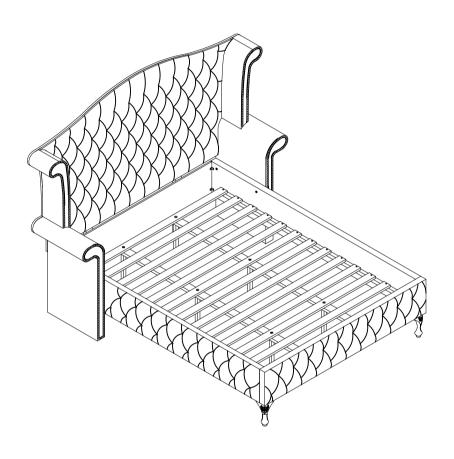

# ASSEMBLY INSTRUCTIONS STEP 13 COMPLETE

Inner Size: 77.00"W X 81.00"D

Note: Dimension tolerance ±5%