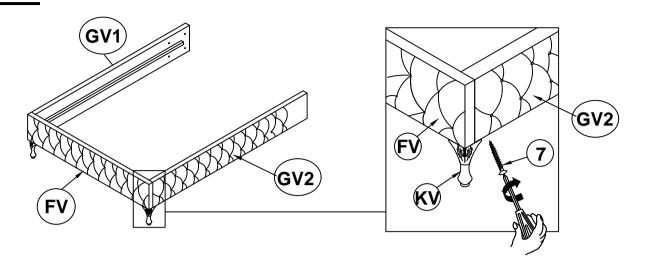

## STEP 3

## NOTE: THE EAR PANELSUPPORTS ARE TO LIFT UP THE BED RAILS

PAGE 4 OF 8