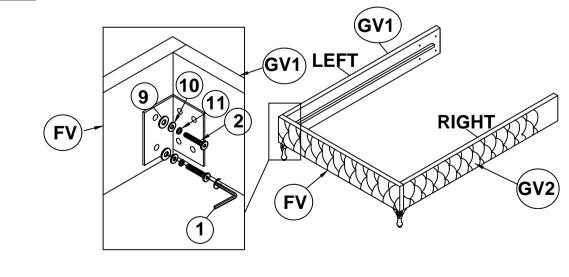

## STEP 9

# ASSEMBLY INSTRUCTIONS <a href="https://www.scrip.com/structions">STEP 10</a>