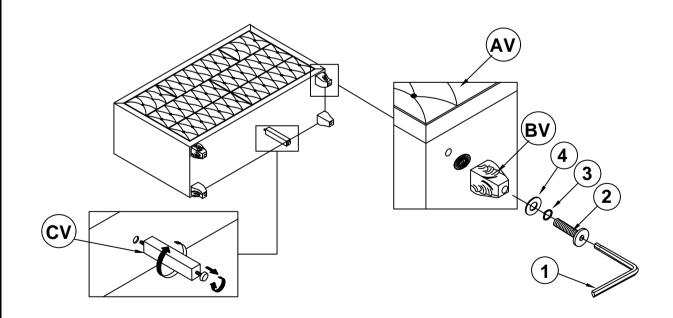

### **PARTS IDENTIFICATION**

AV DRESSER

1PC

BV LEG

4PCS

CV CENTER SUPPORT LEG WITH LEVELER

1PC

## **HARDWARE IDENTIFICATION**

1 ALLEN WRENCH (4MM - RBW)

1PC

3 LOCK WASHER (Ø5/16" - RBW)

4PCS

2 BOLT (Ø5/16" x 90mm - RBW)

4PCS

4 FLAT WASHER (Ø5/16" x 19 x 1.5mm - RBW)

# ASSEMBLY INSTRUCTIONS <a href="https://www.scrip.com/structions">STEP 1</a>

## STEP 2