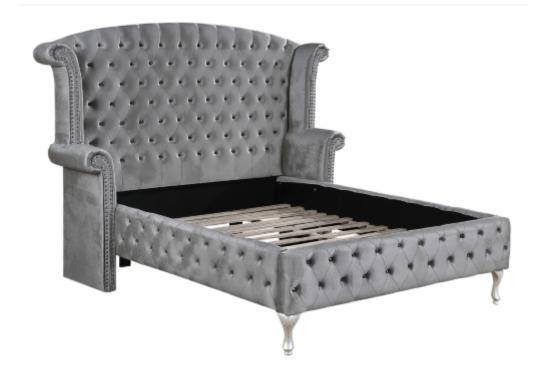

# 205101KE (B1-B3) Eastern King Bed

REVISION 0 : 11/28/2016 REVISION 1 : 10/17/2017 REVISION 2 : 06/05/2018 REVISION 3 : 09/04/2019

# ASSEMBLY INSTRUCTIONS STEP 13 COMPLETE

Inner Size: 77.00"W X 81.00"D

Note: Dimension tolerance ±5%