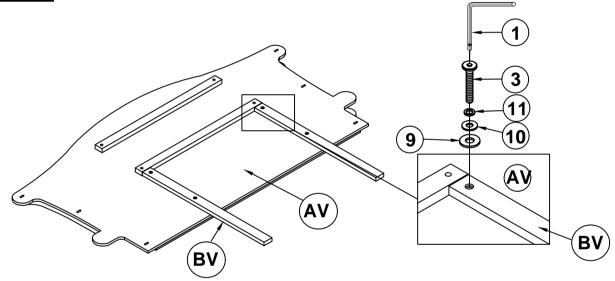

#### Z-B3 (BOX 3) - HARDWARE PACK IS LOCATED IN 205101KE (B3)

| 1 | ALLEN WRENCH<br>(4MM - RBW)                  |                   | 1PC   | MEDIUM PAN 7 HEAD SCREW (#4 x 25mm - RBW)        | 4PCS    |
|---|----------------------------------------------|-------------------|-------|--------------------------------------------------|---------|
| 2 | BOLT 1<br>(Ø1/4" x 30mm - RBW)               | <b>®</b>          | 4PCS  | LONG PAN HEAD  8 SCREW (#4 x 38mm - RBW)         | ∞ 32PCS |
| 3 | BOLT 2<br>(Ø1/4" x 38mm - RBW)               | <b>()</b>         | 10PCS | BIG FLAT 9 WASHER (Ø1/4" X 25 X 1.5mm - RBW)     | 22PCS   |
| 4 | BOLT 3<br>(Ø1/4" x 60mm - RBW)               | <b>@</b>          | 10PCS | SMALL FLAT  10 WASHER (Ø1/4" X 19 X 1.5mm - RBW) | 22PCS   |
| 5 | BOLT 4<br>(Ø1/4" x 90mm - RBW)               | <b>(9)</b>        | 8PCS  | 11 LOCK WASHER (Ø1/4" - RBW)                     | 22PCS   |
| 6 | SHORT PAN HEAD<br>SCREW<br>(#4 x 20mm - RBW) | <b>О</b> лишиния» | 4PCS  | 12 LEVELER (Ø1/4" X 25mm - BLK)                  | 6PCS    |
|   |                                              |                   |       |                                                  |         |
|   |                                              |                   |       |                                                  |         |

## STEP 2