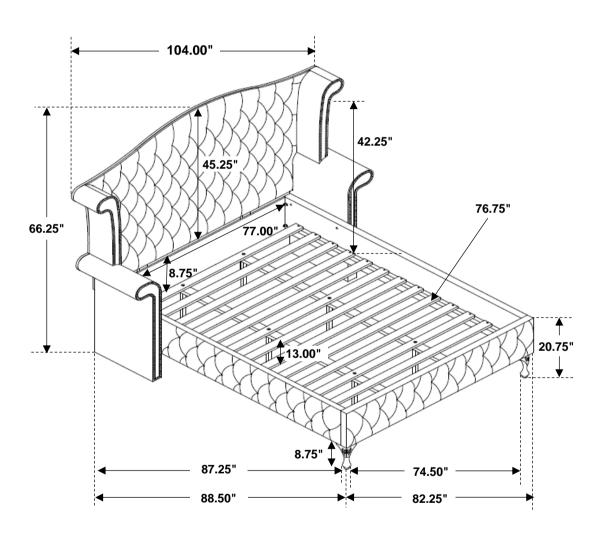

# ASSEMBLY INSTRUCTIONS STEP 13 COMPLETE

Inner Size: 77.00"W X 81.00"D

Note: Dimension tolerance ±5%