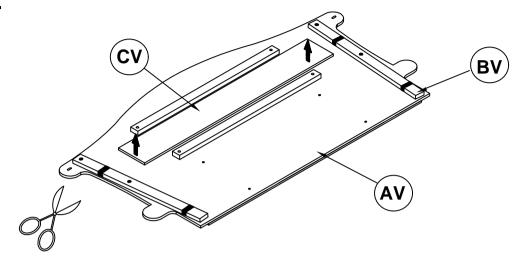

#### **B1 ( BOX 1)**

| AV | HEADBOARD                | 1PC  | cv | HEADBOARD PANEL |   | 1PC |
|----|--------------------------|------|----|-----------------|---|-----|
| BV | HEADBOARD<br>SUPPORT LEG | 2PCS |    |                 | , |     |

## **ASSEMBLY INSTRUCTIONS**

STEP 1