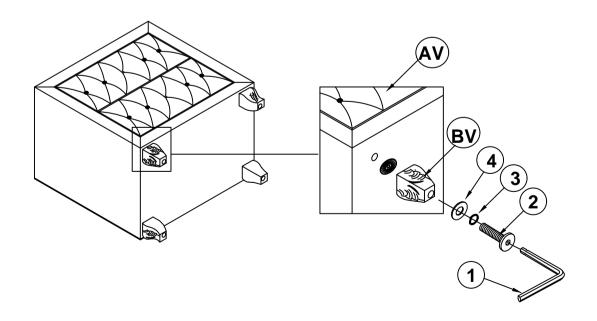

### **PARTS IDENTIFICATION**

AV NIGHTSTAND

1PC

BV LEG

4PCS

### **HARDWARE IDENTIFICATION**

1 ALLEN WRENCH (4MM - RBW) \_\_\_\_\_1PC

LOCK WASHER (Ø5/16" - RBW)

4PCS

2 BOLT (Ø5/16" x 90mm - RBW)

**(b)** 

4PCS

4 FLAT WASHER (Ø5/16" x 19 x 1.5mm - RBW)

4PCS