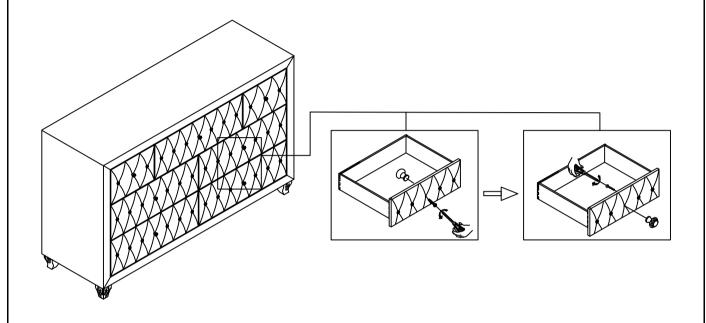

NING!

- 1. Don't attempt to repair or modify parts that are broken or defective. Please contact the store immediately.
- 2. This product is for home use only and not intended for commercial establishments.



ASSEMBLY TIME

10 MINUTES

### **PARTS IDENTIFICATION**

AV DRESSER



1PC

BV LEG



4PCS

CV CENTER SUPPORT LEG WITH LEVELER



1PC

## **HARDWARE IDENTIFICATION**

1 ALLEN WRENCH (4MM - RBW)

1PC

3 LOCK WASHER (Ø5/16" - RBW)

4PCS

2 BOLT (Ø5/16" x 90mm - RBW)



4PCS

4 FLAT WASHER (Ø5/16" x 19 x 1.5mm - RBW)

4PCS

#### NOTE:

Phillips head screw driver is required in the assembly process; however, manufacturer does not provide this item.



# ASSEMBLY INSTRUCTIONS <a href="https://www.scrip.com/structions">STEP 1</a>



## STEP 2





### **ASSEMBLY INSTRUCTIONS**

## STEP 3



# STEP 4 COMPLETE







# ANTI-TIPPING INSTALLMENT INSTRUCTIONS FURNITURE TIPPING RESTRAINT

#### **WARNING**

Injury may result from tipping furniture. This restraint may protect against tipping furniture.

Do not allow children to climb on furniture.

This restraint is not a substitute for proper adult supervision.

Failure to detach this restraint before moving the furniture may result in injury and damage.

- 1. Attach one of the mounting brackets securely to the back edge of the furniture. Use the short screw.
- 2. Determine where the furniture is to be placed and mark location on the wall for the mounting bracket screw hole approximately 2" below the bracket mounted to the edge of the furniture.
- 3. Drill a 3/16" hole in the wall. Press the plastic wall plug into the hole and gen