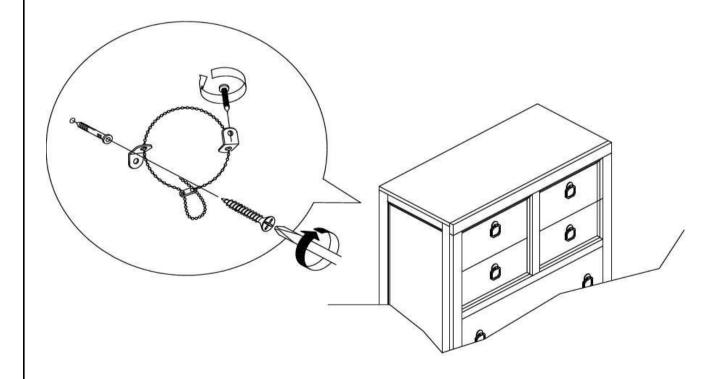

# ANTI-TIPPING INSTALLMENT INSTRUCTIONS FURNITURE TIPPING RESTRAINT

#### **WARNING**

Injury may result from tipping furniture.

This restraint may protect against tipping furniture.

Do not allow children to climb on furniture.

This restraint is not a substitute for proper adult supervision.

Failure to detach this restraint before moving the furniture may result in injury and damage.

- 1. Attach one of the mounting brackets securely to the back edge of the furniture. Use the short screw.
- 2. Determine where the furniture is to be placed and mark location on the wall for the mounting bracket screw hole approximately 2" below the bracket mounted to the edge of the furniture.
- 3. Drill a 3/16" hole in the wall. Press the plastic wall plug into the hole and gently tap until the flange on the wall plug is against the wall surface.
- 4. Position the bracket over the wall plug and use the long screw to securely attach the bracket to the wall.
- 5. Place the furniture so the bracket on the back edge is in line with the bracket on the wall.
- 6. Lace an end of the cable tie down through each bracket. Bring both ends together and slide the beaded end of the cable tie through the keyhole shaped slot on the other end until snug. Pull down on the beaded end until it snap locks into the keyhole slot.
- 7. To double lock return the beaded end back through the keyhole as shown.
- 8. Check to make sure the cable tie is securely laced and locked to the brackets.