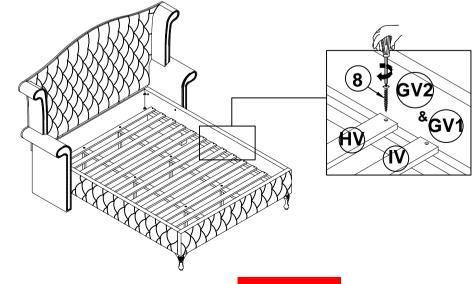

|                   |       |                                                  |         |
|   |                                              |                   |       |                                                  |         |

#### NOTE:

Phillips head screw driver is required in the assembly process; however, manufacturer does not provide this item.



## **ASSEMBLY INSTRUCTIONS**

STEP 1



## STEP 2



## STEP 3

## NOTE: THE EAR PANELSUPPORTS ARE TO LIFT UP THE BED RAILS



PAGE 4 OF 8



## **ASSEMBLY INSTRUCTIONS**





## STEP 5



## STEP 6



PAGE 5 OF 8



## **ASSEMBLY INSTRUCTIONS** STEP 7



## STEP 8



## STEP 9





# ASSEMBLY INSTRUCTIONS <a href="https://www.scrip.com/structions">STEP 10</a>



## STEP 11



## STEP 12



PAGE 7 OF 8



# ASSEMBLY INSTRUCTIONS STEP 13 COMPLETE







Inner Size: 77.00"W X 81.00"D



Note: Dimension tolerance ±5%



## ASSEMBLY INSTRUCTIONS COASTER FINE FURNITURE



Fine Furniture for every stage of life

## 205102 Nightstand

REVISION 0 : 11/28/2016 REVISION 1 : 10/17/2017 REVISION 2 : 06/05/2018 REVISION 3 : 09/04/2019

PAGE 1 OF 5

#### ASSEMBLY INSTRUCTIONS



#### **ASSEMBLY TIPS:**

- 1. Remove hardware from box and sort by size.
- 2. Please check to see that all hardware and parts are present prior to start of assembly.
- 3. Please follow attached instructions in the same sequence as numbered to assure fast & easy assembly.



#### WARNING!

- 1. Don't attempt to repair or modify parts that are broken or defective. Please contact the store immediately.
- 2. This pro