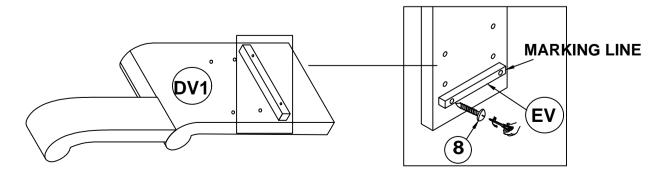

x 90mm - RBW)               | <b>(9)</b>        | 8PCS  | 11 LOCK WASHER (Ø1/4" - RBW)                     | 22PCS   |
| 6 | SHORT PAN HEAD<br>SCREW<br>(#4 x 20mm - RBW) | <b>О</b> лишиния» | 4PCS  | 12 LEVELER (Ø1/4" X 25mm - BLK)                  | 6PCS    |
|   |                                              |                   |       |                                                  |         |
|   |                                              |                   |       |                                                  |         |

#### NOTE:

Phillips head screw driver is required in the assembly process; however, manufacturer does not provide this item.



## **ASSEMBLY INSTRUCTIONS**

STEP 1



## STEP 2



## STEP 3

## NOTE: THE EAR PANELSUPPORTS ARE TO LIFT UP THE BED RAILS



PAGE 4 OF 8



## **ASSEMBLY INSTRUCTIONS**





## STEP 5



## STEP 6



PAGE 5 OF 8



## **ASSEMBLY INSTRUCTIONS** STEP 7



## STEP 8



## STEP 9





# ASSEMBLY INSTRUCTIONS <a href="https://www.scrip.com/structions">STEP 10</a>



## STEP 11



## STEP 12



PAGE 7 OF 8



# ASSEMBLY INSTRUCTIONS STEP 13 COMPLETE







Inner Size: 77.00"W X 81.00"D



Note: Dimension tolerance ±5%



## ASSEMBLY INSTRUCTIONS COASTER FINE FURNITURE



Fine Furniture for every stage of life

## 205102 Nightstand

REVISION 0 : 11/28/2016 REVISION 1 : 10/17/2017 REVISION 2 : 06/05/2018 REVISION 3 : 09/04/2019

PAGE 1 OF 5

#### ASSEMBLY INSTRUCTIONS



#### **ASSEMBLY TIPS:**

- 1. Remove hardware from box and sort by size.
- 2. Please check to see that all hardware and parts are present prior to st