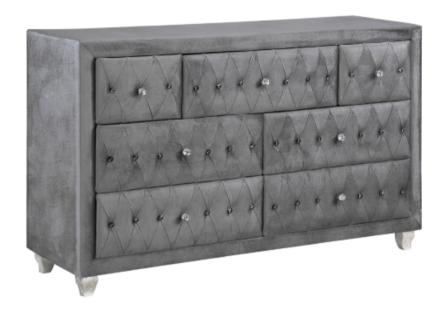

### **PARTS IDENTIFICATION**

AV DRESSER

1PC

BV LEG

4PCS

CV CENTER SUPPORT LEG WITH LEVELER

1PC

Inner Size of Drawer A: 11.50"W X 14.50"D X 6.00"H X 0.25"T Inner Size of Drawer B: 25.25"W X 14.50"D X 6.00"H X 0.25"T Inner Size of Drawer C: 25.75"W X 14.50"D X 6.00"H X 0.25"T

Note: Dimension tolerance ±5%