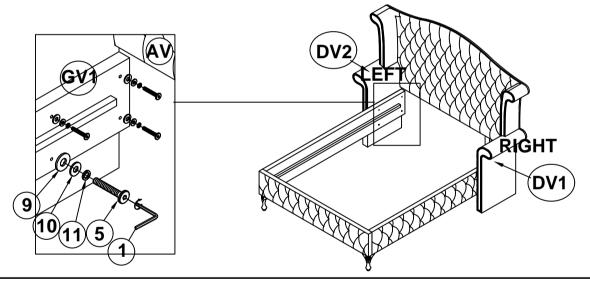

>SCREW<br>(#4 x 20mm - RBW) | <b>О</b> лишиния» | 4PCS  | 12 LEVELER (Ø1/4" X 25mm - BLK)                  | 6PCS    |
|   |                                              |                   |       |                                                  |         |
|   |                                              |                   |       |                                                  |         |

#### NOTE:

Phillips head screw driver is required in the assembly process; however, manufacturer does not provide this item.



## **ASSEMBLY INSTRUCTIONS**

STEP 1



## STEP 2



## STEP 3

## NOTE: THE EAR PANELSUPPORTS ARE TO LIFT UP THE BED RAILS



PAGE 4 OF 8



## **ASSEMBLY INSTRUCTIONS**





## STEP 5



## STEP 6



PAGE 5 OF 8



## **ASSEMBLY INSTRUCTIONS** STEP 7



## STEP 8



## STEP 9





# ASSEMBLY INSTRUCTIONS <a href="https://www.scrip.com/structions">STEP 10</a>



## STEP 11



## STEP 12



PAGE 7 OF 8



# ASSEMBLY INSTRUCTIONS STEP 13 COMPLETE







Inner Size: 77.00"W X 81.00"D



Note: Dimension tolerance ±5%



## ASSEMBLY INSTRUCTIONS COASTER FINE FURNITURE



Fine Furniture for every stage of life

## 205102 Nightstand

REVISION 0 : 11/28/2016 REVISION 1 : 10/17/2017 REVISION 2 : 06/05/2018 REVISION 3 : 09/04/2019

PAGE 1 OF 5

#### ASSEMBLY INSTRUCTIONS



#### **ASSEMBLY TIPS:**

- 1. Remove hardware from box and sort by size.
- 2. Please check to see that all hardware and parts are present prior to start of assembly.
- 3. Please follow attached instructions in the same sequence as numbered to assure fast & easy assembly.



#### WARNING!

-