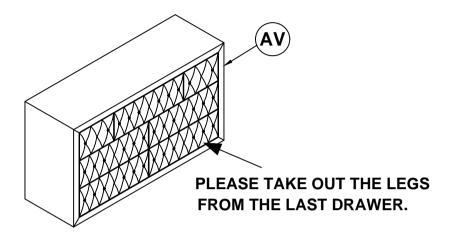

#### **PARTS IDENTIFICATION**

AV DRESSER

1PC

BV LEG

4PCS

CV CENTER SUPPORT LEG WITH LEVELER

1PC

# ASSEMBLY INSTRUCTIONS <a href="https://www.scrip.com/structions">STEP 1</a>