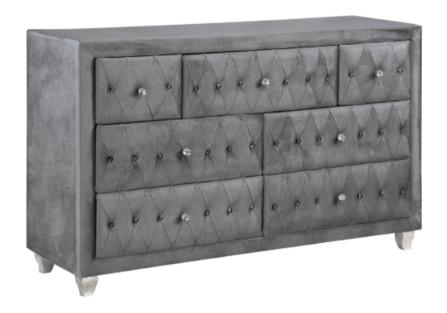

# ASSEMBLY INSTRUCTIONS COASTER FINE FURNITURE

Fine Furniture for every stage of life

**205103** *Dresser* 

REVISION 0 : 11/28/2016 REVISION 1 : 10/17/2017 REVISION 2 : 06/05/2018 REVISION 3 : 09/04/2019

#### **PARTS IDENTIFICATION**

AV DRESSER

1PC

BV LEG

4PCS

CV CENTER SUPPORT LEG WITH LEVELER

1PC