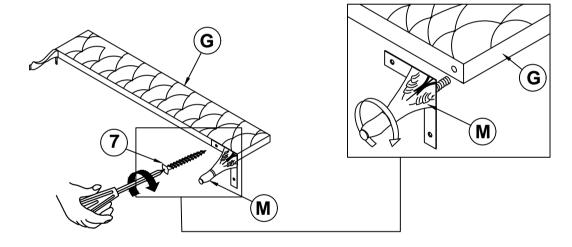

| 22PCS |
| 6 | SHORT PAN HEAD<br>SCREW<br>(#4 x 20mm - RBW) | <b>C</b> ommunity | 4PCS  | 12 | LEVELER<br>(Ø1/4" X 25mm - BLK)                       |           | 6PCS  |
|   |                                              |                   |       |    |                                                       |           |       |
|   |                                              |                   |       |    |                                                       |           |       |

#### NOTE:

Phillips head screw driver is required in the assembly process; however, manufacturer does not provide this item.



# ASSEMBLY INSTRUCTIONS STEP 1





## STEP 3

NOTE: THE EAR PANELSUPPORTS ARE TO LIFT UP THE BED RAILS



PAGE 4 OF 8



## ASSEMBLY INSTRUCTIONS

## STEP 4



## STEP 5



## STEP 6



PAGE 5 OF 8



# ASSEMBLY INSTRUCTIONS STEP 7



## STEP 8



## STEP 9







# ASSEMBLY INSTRUCTIONS STEP 13 COMPLETE







Inner Size: 73.50"W X 85.25"D



Note: Dimension tolerance ±5%



## ASSEMBLY INSTRUCTIONS COASTER FINE FURNITURE



Fine Furniture for every stage of life

# 205102 Nightstand

REVISION 0 : 11/28/2016 REVISION 1 : 10/17/2017 REVISION 2 : 06/05/2018 REVISION 3 : 09/04/2019

PAGE 1 OF 5

#### ASSEMBLY INSTRUCTIONS



#### **ASSEMBLY TIPS:**

- 1. Remove hardware from box and sort by size.
- 2. Please check to see that all hardware and parts are present prior to start of assembly.
- 3. Please follow attached instructions in the same sequence as numbered to assure fast & easy assembly.



#### WARNING!

- 1. Don't attempt to repair or modify parts that