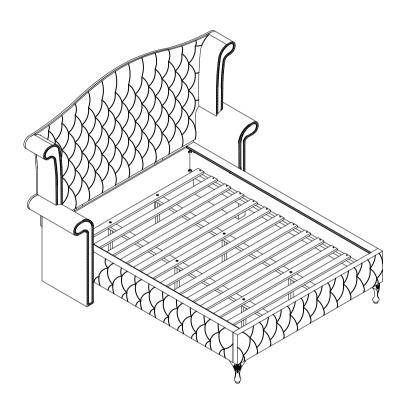

ASSEMBLY TIME

**40 MINUTES** 

LEFT AND RIGHT EAR PANEL COMPLETE

#### **B1 ( BOX 1)**

| A | HEADBOARD                | 1PC  | С | HEADBOARD PANEL | 1PC |
|---|--------------------------|------|---|-----------------|-----|
| В | HEADBOARD<br>SUPPORT LEG | 2PCS |   |                 |     |

#### **B2 (BOX 2)**

| D           | RIGHT EAR PANEL        |                                                                                                                                                                                                                                                                                                                                                                                                                                                                                                                                                                                                                                                                                                                                                                                                                                                                                                                                                                                                                                                                                                                                                                                                                                                                                                                                                                                                                                                                                                                                                                                                                                                                                                                                                                                                                                                                                                                                                                                                                                                                                                                                | 1PC   | F  | EAR PANEL SUPPORT                                 | 3 | 2PCS |  |
|-------------|------------------------|--------------------------------------------------------------------------------------------------------------------------------------------------------------------------------------------------------------------------------------------------------------------------------------------------------------------------------------------------------------------------------------------------------------------------------------------------------------------------------------------------------------------------------------------------------------------------------------------------------------------------------------------------------------------------------------------------------------------------------------------------------------------------------------------------------------------------------------------------------------------------------------------------------------------------------------------------------------------------------------------------------------------------------------------------------------------------------------------------------------------------------------------------------------------------------------------------------------------------------------------------------------------------------------------------------------------------------------------------------------------------------------------------------------------------------------------------------------------------------------------------------------------------------------------------------------------------------------------------------------------------------------------------------------------------------------------------------------------------------------------------------------------------------------------------------------------------------------------------------------------------------------------------------------------------------------------------------------------------------------------------------------------------------------------------------------------------------------------------------------------------------|-------|----|---------------------------------------------------|---|------|--|
| E           | LEFT EAR PANEL         |                                                                                                                                                                                                                                                                                                                                                                                                                                                                                                                                                                                                                                                                                                                                                                                                                                                                                                                                                                                                                                                                                                                                                                                                                                                                                                                                                                                                                                                                                                                                                                                                                                                                                                                                                                                                                                                                                                                                                                                                                                                                                                                                | 1PC   |    |                                                   |   |      |  |
| B3 ( BOX 3) |                        |                                                                                                                                                                                                                                                                                                                                                                                                                                                                                                                                                                                                                                                                                                                                                                                                                                                                                                                                                                                                                                                                                                                                                                                                                                                                                                                                                                                                                                                                                                                                                                                                                                                                                                                                                                                                                                                                                                                                                                                                                                                                                                                                |       |    |                                                   |   |      |  |
| G           | FOOTBOARD              | STATE OF THE PARTY | 1PC   | М  | FOOTBOARD LEG                                     |   | 2PCS |  |
| н           | LEFT BED RAIL          |                                                                                                                                                                                                                                                                                                                                                                                                                                                                                                                                                                                                                                                                                                                                                                                                                                                                                                                                                                                                                                                                                                                                                                                                                                                                                                                                                                                                                                                                                                                                                                                                                                                                                                                                                                                                                                                                                                                                                                                                                                                                                                                                | 1PC   | N  | CENTER RAIL                                       |   | 2PCS |  |
| ı           | RIGHT BED RAIL         | SANANANAN .                                                                                                                                                                                                                                                                                                                                                                                                                                                                                                                                                                                                                                                                                                                                                                                                                                                                                                                                                                                                                                                                                                                                                                                                                                                                                                                                                                                                                                                                                                                                                                                                                                                                                                                                                                                                                                                                                                                                                                                                                                                                                                                    | 1PC   | 0  | CENTER RAIL SUPPORT                               |   | 2PCS |  |
| J           | BED SLAT               |                                                                                                                                                                                                                                                                                                                                                                                                                                                                                                                                                                                                                                                                                                                                                                                                                                                                                                                                                                                                                                                                                                                                                                                                                                                                                                                                                                                                                                                                                                                                                                                                                                                                                                                                                                                                                                                                                                                                                                                                                                                                                                                                | 10PCS | НВ | 205101KW (B1)<br>FROM BOX 1<br>HEADBOARD COMPLETE |   | 1PC  |  |
| K           | BED SLAT WITH<br>HOLES |                                                                                                                                                                                                                                                                                                                                                                                                                                                                                                                                                                                                                                                                                                                                                                                                                                                                                                                                                                                                                                                                                                                                                                                                                                                                                                                                                                                                                                                                                                                                                                                                                                                                                                                                                                                                                                                                                                                                                                                                                                                                                                                                | 3PCS  | ER | 205101KW (B2)<br>FROM BOX 2                       |   | 2PCS |  |