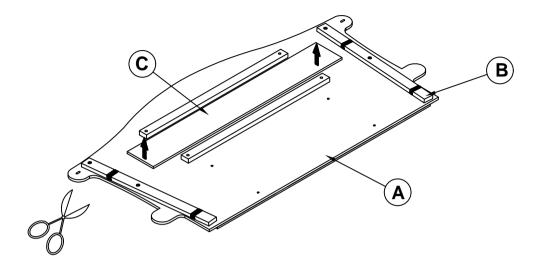

4<br>(Ø1/4" x 90mm - RBW)               | <b>(a)</b>        | 8PCS  | 11 | LOCK WASHER<br>(Ø1/4" - RBW)                          |           | 22PCS |
| 6 | SHORT PAN HEAD<br>SCREW<br>(#4 x 20mm - RBW) | <b>C</b> ommunity | 4PCS  | 12 | LEVELER<br>(Ø1/4" X 25mm - BLK)                       |           | 6PCS  |
|   |                                              |                   |       |    |                                                       |           |       |
|   |                                              |                   |       |    |                                                       |           |       |

#### NOTE:

Phillips head screw driver is required in the assembly process; however, manufacturer does not provide this item.



# ASSEMBLY INSTRUCTIONS STEP 1





## STEP 3

NOTE: THE EAR PANELSUPPORTS ARE TO LIFT UP THE BED RAILS



PAGE 4 OF 8



## ASSEMBLY INSTRUCTIONS

## STEP 4



## STEP 5



## STEP 6



PAGE 5 OF 8



# ASSEMBLY INSTRUCTIONS STEP 7



## STEP 8



## STEP 9







# ASSEMBLY INSTRUCTIONS STEP 13 COMPLETE







Inner Size: 73.50"W X 85.25"D



Note: Dimension tolerance ±5%



## ASSEMBLY INSTRUCTIONS COASTER FINE FURNITURE



Fine Furniture for every stage of life

# 205102 Nightstand

REVISION 0 : 11/28/2016 REVISION 1 : 10/17/2017 REVISION 2 : 06/05/2018 REVISION 3 : 09/04/2019

PAGE 1 OF 5

#### ASSEMBLY INSTRUCTIONS



#### **ASSEMBLY TIPS:**

- 1. Remove hardware from box and sort by size.
- 2. Please check to see that all hardware and parts are present prior to start of assembly.
- 3. Please follow attached instru