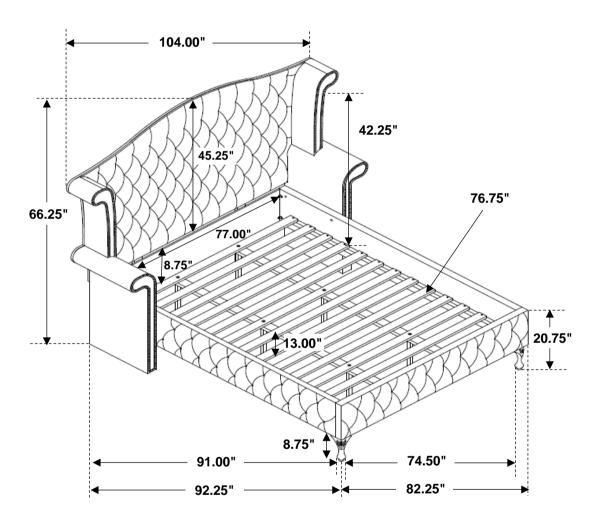

# ASSEMBLY INSTRUCTIONS STEP 13 COMPLETE

Inner Size: 73.50"W X 85.25"D

Note: Dimension tolerance ±5%