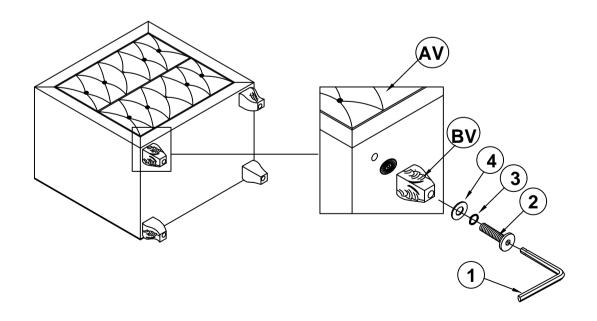

## STEP 2

### **HARDWARE IDENTIFICATION**

1 ALLEN WRENCH (4MM - RBW) \_\_\_\_\_1PC

LOCK WASHER (Ø5/16" - RBW)

4PCS

2 BOLT (Ø5/16" x 90mm - RBW)

(b)

4PCS

4 FLAT WASHER (Ø5/16" x 19 x 1.5mm - RBW)

#### **PARTS IDENTIFICATION**

AV NIGHTSTAND

1PC

BV LEG

4PCS