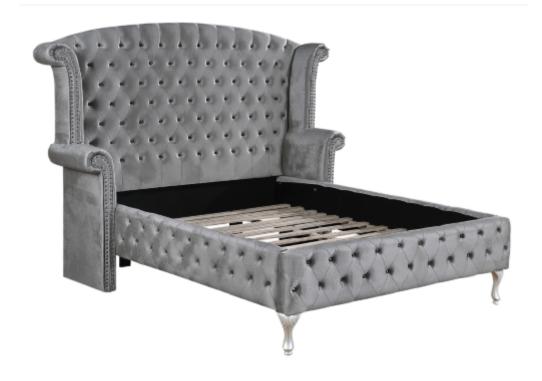

## ASSEMBLY INSTRUCTIONS COASTER FINE FURNITURE

Fine Furniture for every stage of life

205101KW (B1-B3) California King Bed

REVISION 0: 06/05/2018 REVISION 1: 09/04/2019

# ASSEMBLY INSTRUCTIONS STEP 13 COMPLETE

Inner Size: 73.50"W X 85.25"D

Note: Dimension tolerance ±5%