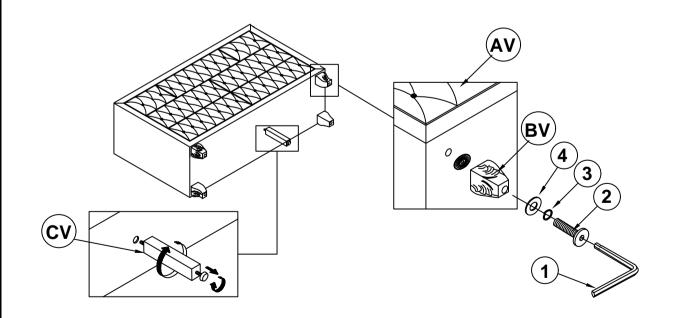

#### **PARTS IDENTIFICATION**

AV NIGHTSTAND

1PC

BV LEG

4PCS

### **HARDWARE IDENTIFICATION**

1 ALLEN WRENCH (4MM - RBW) \_\_\_\_\_1PC

LOCK WASHER (Ø5/16" - RBW)

4PCS

2 BOLT (Ø5/16" x 90mm - RBW)

(b)

4PCS

4 FLAT WASHER (Ø5/16" x 19 x 1.5mm - RBW)

4PCS

### STEP 1

## STEP 2