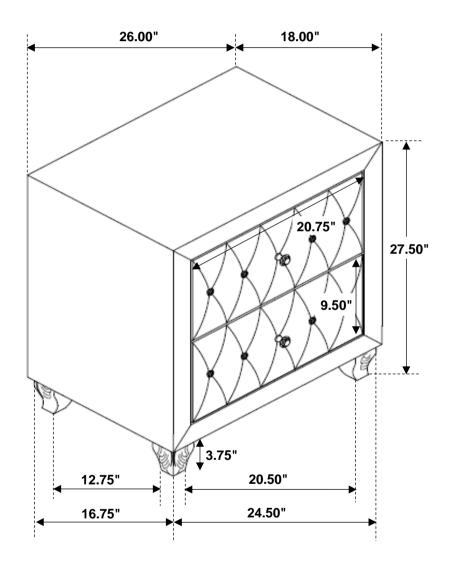

Inner Size of Drawer: 19.00"W X 14.50"D X 6.00"H X 0.25"T

Note: Dimension tolerance ±5%