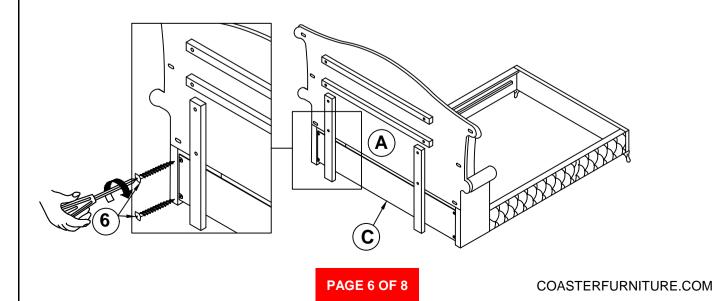

S  | 12 | LEVELER<br>(Ø1/4" X 25mm - BLK)                       |           | 6PCS  |
|   |                                              |                   |       |    |                                                       |           |       |
|   |                                              |                   |       |    |                                                       |           |       |

#### NOTE:

Phillips head screw driver is required in the assembly process; however, manufacturer does not provide this item.



# ASSEMBLY INSTRUCTIONS STEP 1





## STEP 3

NOTE: THE EAR PANELSUPPORTS ARE TO LIFT UP THE BED RAILS



PAGE 4 OF 8



## ASSEMBLY INSTRUCTIONS

## STEP 4



## STEP 5



## STEP 6



PAGE 5 OF 8



# ASSEMBLY INSTRUCTIONS STEP 7



## STEP 8



## STEP 9







# ASSEMBLY INSTRUCTIONS STEP 13 COMPLETE







Inner Size: 73.50"W X 85.25"D



Note: Dimension tolerance ±5%



## ASSEMBLY INSTRUCTIONS COASTER FINE FURNITURE



Fine Furniture for every stage of life

# 205102 Nightstand

REVISION 0 : 11/28/2016 REVISION 1 : 10/17/2017 REVISION 2 : 06/05/2018 REVISION 3 : 09/04/2019

PAGE 1 OF 5

#### ASSEMBLY INSTRUCTIONS



#### **ASSEMBLY TIPS:**

- 1. Remove hardware from box and sort by size.
- 2. Please check to see that all hardware and parts are present prior to start of assembly.
- 3. Please follow attached instructions in the same sequence as numbered to assure fast & easy assembly.



#### WARNING!

- 1. Don't attempt to repair or modify parts that are broken or defective. Please contact the store immediately.
- 2. This product is for