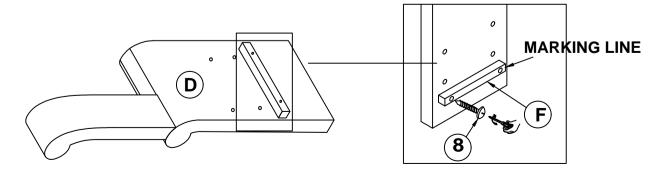

# ASSEMBLY INSTRUCTIONS STEP 1

## STEP 3

NOTE: THE EAR PANELSUPPORTS ARE TO LIFT UP THE BED RAILS

PAGE 4 OF 8