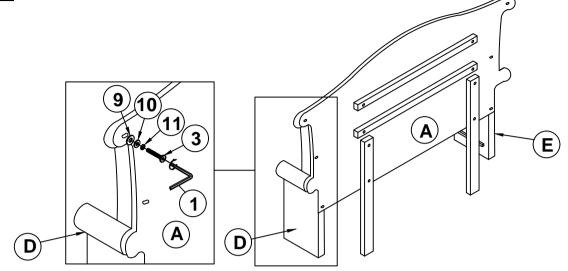

# ASSEMBLY INSTRUCTIONS STEP 1

## STEP 3

NOTE: THE EAR PANELSUPPORTS ARE TO LIFT UP THE BED RAILS

PAGE 4 OF 8