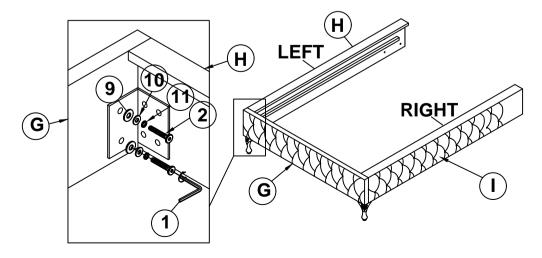

6 | SHORT PAN HEAD<br>SCREW<br>(#4 x 20mm - RBW) | <b>C</b> ommunity | 4PCS  | 12 | LEVELER<br>(Ø1/4" X 25mm - BLK)                       |           | 6PCS  |
|   |                                              |                   |       |    |                                                       |           |       |
|   |                                              |                   |       |    |                                                       |           |       |

#### NOTE:

Phillips head screw driver is required in the assembly process; however, manufacturer does not provide this item.



# ASSEMBLY INSTRUCTIONS STEP 1





## STEP 3

NOTE: THE EAR PANELSUPPORTS ARE TO LIFT UP THE BED RAILS



PAGE 4 OF 8



## ASSEMBLY INSTRUCTIONS

## STEP 4



## STEP 5



## STEP 6



PAGE 5 OF 8



# ASSEMBLY INSTRUCTIONS STEP 7



## STEP 8



## STEP 9







# ASSEMBLY INSTRUCTIONS STEP 13 COMPLETE







Inner Size: 73.50"W X 85.25"D



Note: Dimension tolerance ±5%



## ASSEMBLY INSTRUCTIONS COASTER FINE FURNITURE



Fine Furniture for every stage of life

# 205102 Nightstand

REVISION 0 : 11/28/2016 REVISION 1 : 10/17/2017 REVISION 2 : 06/05/2018 REVISION 3 : 09/04/2019

PAGE 1 OF 5

#### ASSEMBLY INSTRUCTIONS



#### **ASSEMBLY TIPS:**

- 1. Remove hardware from box and sort by size.
- 2. Please check to see that all hardware and parts are present prior to start of assembly.
- 3. Please follow attached instructions in the same sequence as numbered to assure fast & easy assembly.



#### WARNING!

- 1. Don't attempt to repair or modify parts that are broken or