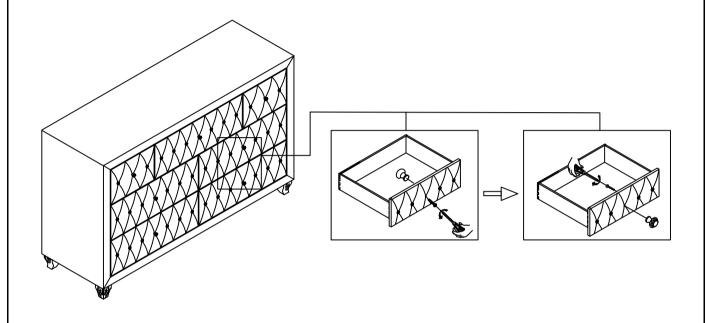

#### **PARTS IDENTIFICATION**

AV DRESSER

1PC

BV LEG

4PCS

CV CENTER SUPPORT LEG WITH LEVELER

1PC

### **HARDWARE IDENTIFICATION**

1 ALLEN WRENCH (4MM - RBW)

1PC

3 LOCK WASHER (Ø5/16" - RBW)

4PCS

2 BOLT (Ø5/16" x 90mm - RBW)

4PCS

4 FLAT WASHER (Ø5/16" x 19 x 1.5mm - RBW)

4PCS

## STEP 2

## STEP 3