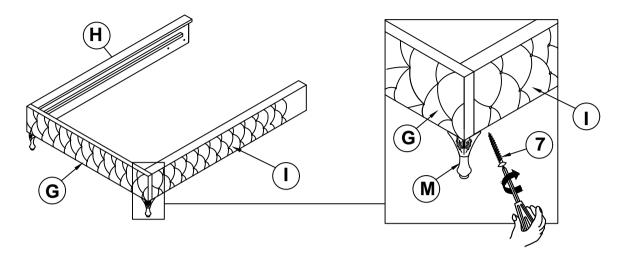

| <b>C</b> ommunity | 4PCS  | 12 | LEVELER<br>(Ø1/4" X 25mm - BLK)                       |           | 6PCS  |
|   |                                              |                   |       |    |                                                       |           |       |
|   |                                              |                   |       |    |                                                       |           |       |

#### NOTE:

Phillips head screw driver is required in the assembly process; however, manufacturer does not provide this item.



# ASSEMBLY INSTRUCTIONS STEP 1





## STEP 3

NOTE: THE EAR PANELSUPPORTS ARE TO LIFT UP THE BED RAILS



PAGE 4 OF 8



## ASSEMBLY INSTRUCTIONS

## STEP 4



## STEP 5



## STEP 6



PAGE 5 OF 8



# ASSEMBLY INSTRUCTIONS STEP 7



## STEP 8



## STEP 9







# ASSEMBLY INSTRUCTIONS STEP 13 COMPLETE







Inner Size: 73.50"W X 85.25"D



Note: Dimension tolerance ±5%



## ASSEMBLY INSTRUCTIONS COASTER FINE FURNITURE



Fine Furniture for every stage of life

# 205102 Nightstand

REVISION 0 : 11/28/2016 REVISION 1 : 10/17/2017 REVISION 2 : 06/05/2018 REVISION 3 : 09/04/2019

PAGE 1 OF 5

#### ASSEMBLY INSTRUCTIONS



#### **ASSEMBLY TIPS:**

- 1. Remove hardware from box and sort by size.
- 2. Please check to see that all hardware and parts are present prior to start of assembly.
- 3. Please follow attached instructions in the same sequence as numbered to assure fast & easy assembly.



#### WARNING!

- 1. Don't attempt to repair or modify parts that are broken or defective. Please contact the store immediately.