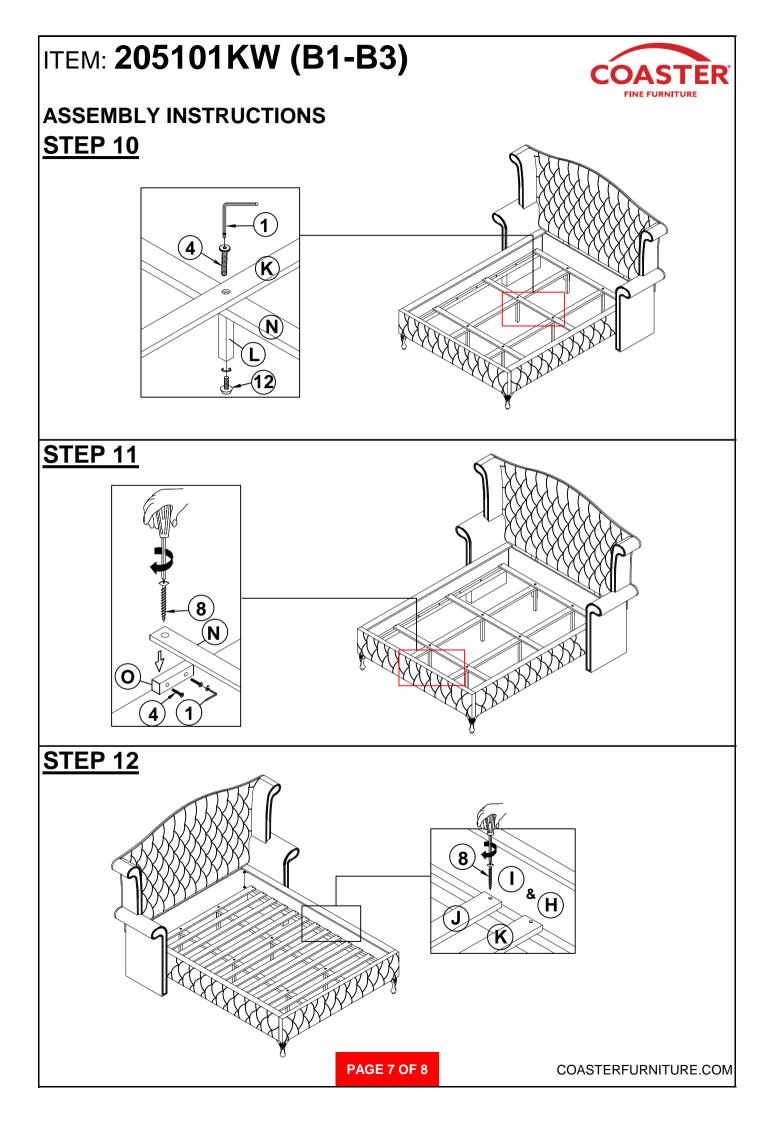

| 12 | LEVELER<br>(Ø1/4" X 25mm - BLK)                       |           | 6PCS  |
|   |                                              |                   |       |    |                                                       |           |       |
|   |                                              |                   |       |    |                                                       |           |       |

#### NOTE:

Phillips head screw driver is required in the assembly process; however, manufacturer does not provide this item.



# ASSEMBLY INSTRUCTIONS STEP 1





## STEP 3

NOTE: THE EAR PANELSUPPORTS ARE TO LIFT UP THE BED RAILS



PAGE 4 OF 8



## ASSEMBLY INSTRUCTIONS

## STEP 4



## STEP 5



## STEP 6



PAGE 5 OF 8



# ASSEMBLY INSTRUCTIONS STEP 7



## STEP 8



## STEP 9







# ASSEMBLY INSTRUCTIONS STEP 13 COMPLETE







Inner Size: 73.50"W X 85.25"D



Note: Dimension tolerance ±5%



## ASSEMBLY INSTRUCTIONS COASTER FINE FURNITURE



Fine Furniture for every stage of life

# 205102 Nightstand

REVISION 0 : 11/28/2016 REVISION 1 : 10/17/2017 REVISION 2 : 06/05/2018 REVISION 3 : 09/04/2019

PAGE 1 OF 5

#### ASSEMBLY INSTRUCTIONS



#### **ASSEMBLY TIPS:**

- 1. Remove hardware from box and sort by size.
- 2. Please check to see that all hardware and parts are present prior to start of assembly.
- 3. Please follow attached instructions in the same sequence as numbered to assure fast & easy assembly.



#### WARNING!

- 1. Don't attempt to repair or modify parts that are broken or defective. Please contact the store immediately.
- 2. This product is for ho