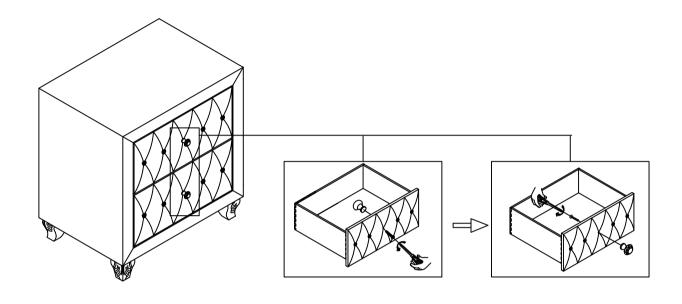

s numbered to assure fast & easy assembly.



#### WARNING!

- 1. Don't attempt to repair or modify parts that are broken or defective. Please contact the store immediately.
- 2. This product is for home use only and not intended for commercial establishments.



ASSEMBLY TIME

10 MINUTES

#### **PARTS IDENTIFICATION**

AV NIGHTSTAND



1PC

BV LEG



4PCS

### **HARDWARE IDENTIFICATION**

1 ALLEN WRENCH (4MM - RBW) \_\_\_\_\_1PC

LOCK WASHER (Ø5/16" - RBW)

4PCS

2 BOLT (Ø5/16" x 90mm - RBW)

(b)

4PCS

4 FLAT WASHER (Ø5/16" x 19 x 1.5mm - RBW)

4PCS

#### NOTE:

Phillips head screw driver is required in the assembly process; however, manufacturer does not provide this item.



### **ASSEMBLY INSTRUCTIONS**

### STEP 1



## STEP 2



# COASTER

#### **ASSEMBLY INSTRUCTIONS**

## STEP 3



# STEP 4 COMPLETE







# ANTI-TIPPING INSTALLMENT INSTRUCTIONS FURNITURE TIPPING RESTRAINT

#### **WARNING**

Injury may result from tipping furniture.

This restraint may protect against tipping furniture.

Do not allow children to climb on furniture.

This restraint is not a substitute for proper adult supervision.

Failure to detach this restraint before moving the furniture may result in injury and damage.

- 1. Attach one of the mounting brackets securely to the back edge of the furniture. Use the short screw.
- 2. Determine where the furniture is to be placed and mark location on the wall for the mounting bracket screw hole approximately 2" below the bracket mounted to the edge of the furniture.
- 3. Drill a 3/16" hole in the wall. Press the plastic wall plug into the hole and ge