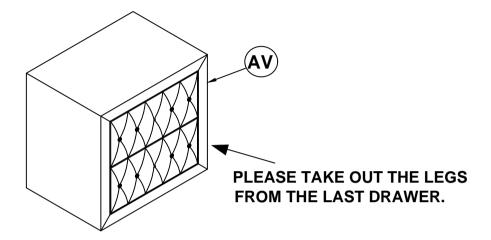

### STEP 1

#### **PARTS IDENTIFICATION**

AV NIGHTSTAND

1PC

BV LEG

4PCS

### **HARDWARE IDENTIFICATION**

1 ALLEN WRENCH (4MM - RBW) \_\_\_\_\_1PC

LOCK WASHER (Ø5/16" - RBW)

4PCS

2 BOLT (Ø5/16" x 90mm - RBW)

(b)

4PCS

4 FLAT WASHER (Ø5/16" x 19 x 1.5mm - RBW)