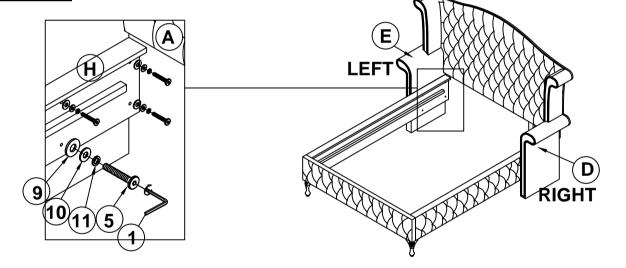

mmunity | 4PCS  | 12 | LEVELER<br>(Ø1/4" X 25mm - BLK)                       |           | 6PCS  |
|   |                                              |                   |       |    |                                                       |           |       |
|   |                                              |                   |       |    |                                                       |           |       |

#### NOTE:

Phillips head screw driver is required in the assembly process; however, manufacturer does not provide this item.



# ASSEMBLY INSTRUCTIONS STEP 1





## STEP 3

NOTE: THE EAR PANELSUPPORTS ARE TO LIFT UP THE BED RAILS



PAGE 4 OF 8



## ASSEMBLY INSTRUCTIONS

## STEP 4



## STEP 5



## STEP 6



PAGE 5 OF 8



# ASSEMBLY INSTRUCTIONS STEP 7



## STEP 8



## STEP 9







# ASSEMBLY INSTRUCTIONS STEP 13 COMPLETE







Inner Size: 73.50"W X 85.25"D



Note: Dimension tolerance ±5%



## ASSEMBLY INSTRUCTIONS COASTER FINE FURNITURE



Fine Furniture for every stage of life

# 205102 Nightstand

REVISION 0 : 11/28/2016 REVISION 1 : 10/17/2017 REVISION 2 : 06/05/2018 REVISION 3 : 09/04/2019

PAGE 1 OF 5

#### ASSEMBLY INSTRUCTIONS



#### **ASSEMBLY TIPS:**

- 1. Remove hardware from box and sort by size.
- 2. Please check to see that all hardware and parts are present prior to start of assembly.
- 3. Please follow attached instructions in the same sequence as numbered to assure fast & easy assembly.



#### WARNING!

- 1. Don't attempt to repair or modify parts that are broken or defective. Please contact the store immediately.
- 2. This pr