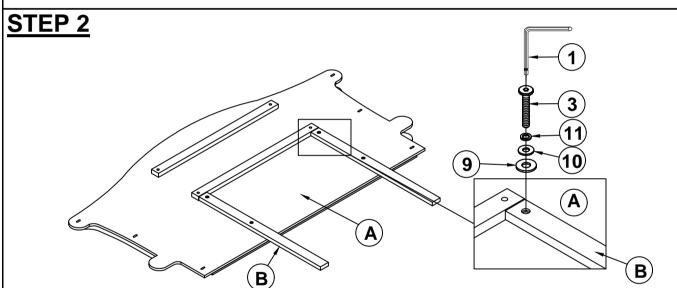

<br>(Ø1/4" x 90mm - RBW)               | <b>(a)</b>        | 8PCS  | 11 | LOCK WASHER<br>(Ø1/4" - RBW)                          |           | 22PCS |
| 6 | SHORT PAN HEAD<br>SCREW<br>(#4 x 20mm - RBW) | <b>C</b> ommunity | 4PCS  | 12 | LEVELER<br>(Ø1/4" X 25mm - BLK)                       |           | 6PCS  |
|   |                                              |                   |       |    |                                                       |           |       |
|   |                                              |                   |       |    |                                                       |           |       |

#### NOTE:

Phillips head screw driver is required in the assembly process; however, manufacturer does not provide this item.



# ASSEMBLY INSTRUCTIONS STEP 1





## STEP 3

NOTE: THE EAR PANELSUPPORTS ARE TO LIFT UP THE BED RAILS



PAGE 4 OF 8



## ASSEMBLY INSTRUCTIONS

## STEP 4



## STEP 5



## STEP 6



PAGE 5 OF 8



# ASSEMBLY INSTRUCTIONS STEP 7



## STEP 8



## STEP 9







# ASSEMBLY INSTRUCTIONS STEP 13 COMPLETE







Inner Size: 73.50"W X 85.25"D



Note: Dimension tolerance ±5%



## ASSEMBLY INSTRUCTIONS COASTER FINE FURNITURE



Fine Furniture for every stage of life

# 205102 Nightstand

REVISION 0 : 11/28/2016 REVISION 1 : 10/17/2017 REVISION 2 : 06/05/2018 REVISION 3 : 09/04/2019

PAGE 1 OF 5

#### ASSEMBLY INSTRUCTIONS



#### **ASSEMBLY TIPS:**

- 1. Remove hardware from box and sort by size.
- 2. Please check to see that all hardware and parts are present prior to start of assembly.
- 3. Please follow attached instruct