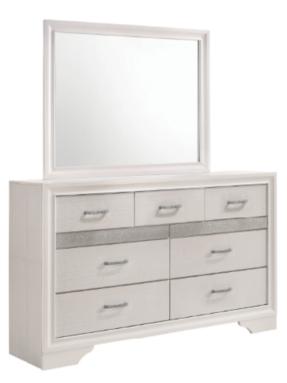

7/24/2017 REVISION 2 : 09/04/2018 REVISION 3 : 10/25/2019



## ITEM:205113 ASSEMBLY INSTRUCTIONS



#### ASSEMBLY TIPS:

- 1. Remove hardware from box and sort by size.
- 2. Please check to see that all hardware and parts are present prior to start of assembly.
- 3. Please follow attached instructions in the same sequence as numbered to assure fast & easy assembly.



#### WARNING!

1. Don't attempt to repair or modify parts that are broken or defective. Please contact the store immediately.

2. This product is for home use only and not intended for commercial establishments.



#### ASSEMBLY TIME

5 MINUTES

### **PARTS IDENTIFICATION**

DRESSER



1PC

#### NOTE:

Α

Phillips head screw driver is required in the assembly process; however, manufacturer does not provide this item.









Fine Furniture for every stage of life



REVISION 0 : 08/08/2016 REVISION 1 : 09/04/2018 REVISION 2 : 12/07/2018 REVISION 3 : 10/25/2019 REVISION 4 : 08/25/2023



## ITEM: 205114 ASSEMBLY INSTRUCTIONS



#### **ASSEMBLY TIPS:**

- 1. Remove hardware from box and sort by size.
- 2. Please check to see that all hardware and parts are present prior to start of assembly.
- 3. Please follow attached instructions in the same sequence as numbered to assure fast & easy assembly.



#### WARNING!

1. Don't attempt to repair or modify parts that are broken or defective. Please contact the store immediately.

2. This product is for home use only and not intended for commercial establishments.



## ITEM: 205114



### **ASSEMBLY INSTRUCTIONS**

### <u>STEP 1</u>

# **ARROW MARKING FACE UPWARD** Ĉ