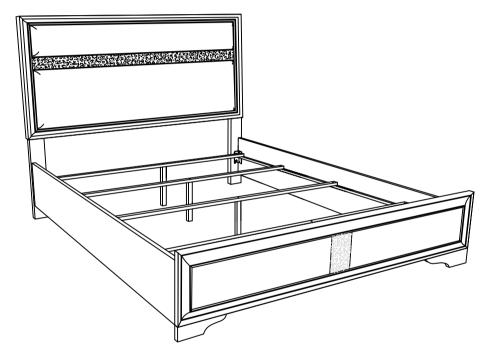

## STEP 1

Note : Please put item on soft surface. Please take note of the marking sticker (L&R) on the leg.