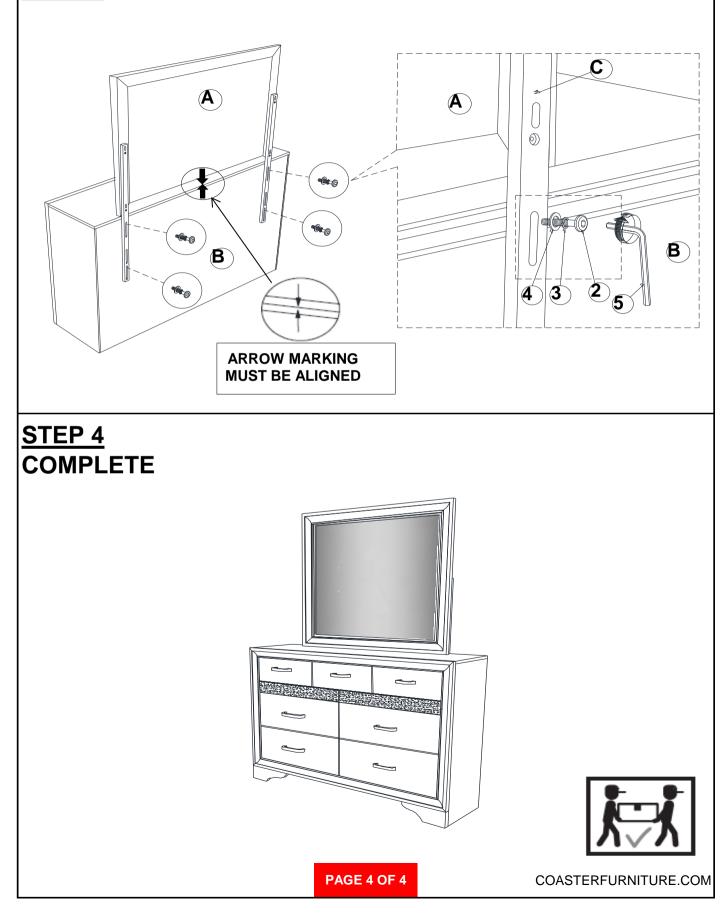

#### **ASSEMBLY TIPS:**

- 1. Remove hardware from box and sort by size.
- 2. Please check to see that all hardware and parts are present prior to start of assembly.
- 3. Please follow attached instructions in the same sequence as numbered to assure fast & easy assembly.



#### WARNING!

1. Don't attempt to repair or modify parts that are broken or defective. Please contact the store immediately.

2. This product is for home use only and not intended for commercial establishments.



## ITEM: 205114



### **ASSEMBLY INSTRUCTIONS**

### <u>STEP 1</u>

# **ARROW MARKING FACE UPWARD** Ĉ $(\mathbf{A})$ STEP 2 **ARROW MARKING FACE UPWARD** (5 9 $(\mathbf{C})$ 4 00 $(\mathbf{A})$ \*\*BACK VIEW\*\* PAGE 3 OF 4 COASTERFURNITURE.COM

## ITEM: 205114



### **ASSEMBLY INSTRUCTIONS**

### STEP 3