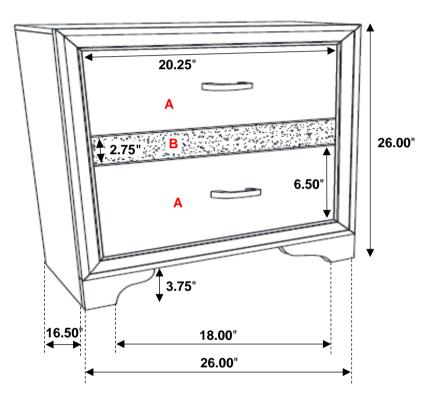

## PARTS IDENTIFICATION

A NIGHTSTAND

1PC

#### NOTE:

Phillips head screw driver is required in the assembly process; however, manufacturer does not provide this item.

Inner Size of Drawer A: 18.00"W X 12.50"D X 4.00"H X 0.25"T Inner Size of Drawer B: 18.00"W X 12.50"D X 1.25"H X 0.25"T