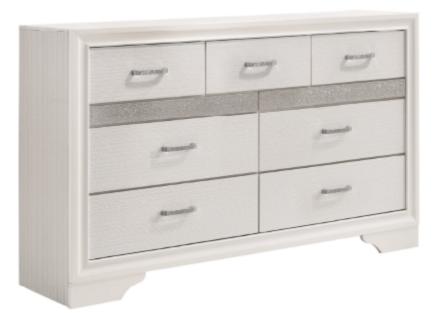

## ITEM:205113 ASSEMBLY INSTRUCTIONS

### **PARTS IDENTIFICATION**

DRESSER

1PC