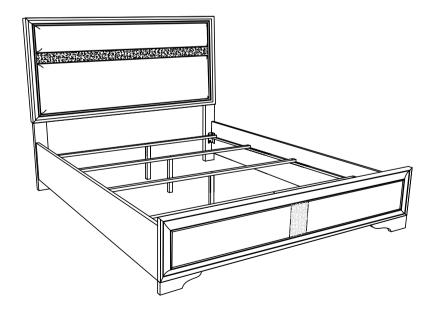

## STEP 1

Note : Please put item on soft surface. Please take note of the marking sticker (L&R) on the leg.