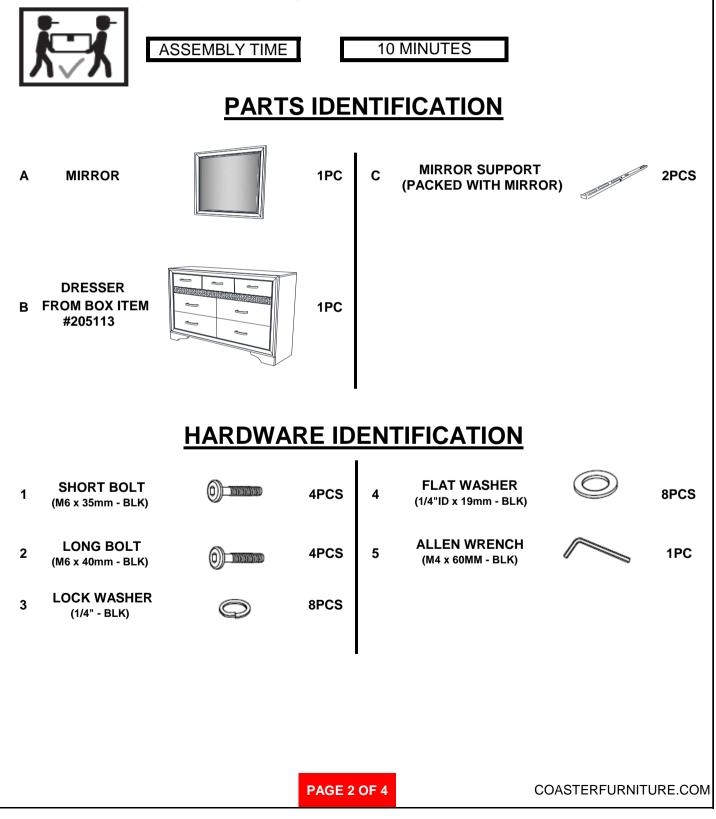

## ITEM: 205114 ASSEMBLY INSTRUCTIONS

#### **ASSEMBLY TIPS:**

- 1. Remove hardware from box and sort by size.
- 2. Please check to see that all hardware and parts are present prior to start of assembly.
- 3. Please follow attached instructions in the same sequence as numbered to assure fast & easy assembly.

#### WARNING!

1. Don't attempt to repair or modify parts that are broken or defective. Please contact the store immediately.

2. This product is for home use only and not intended for commercial establishments.