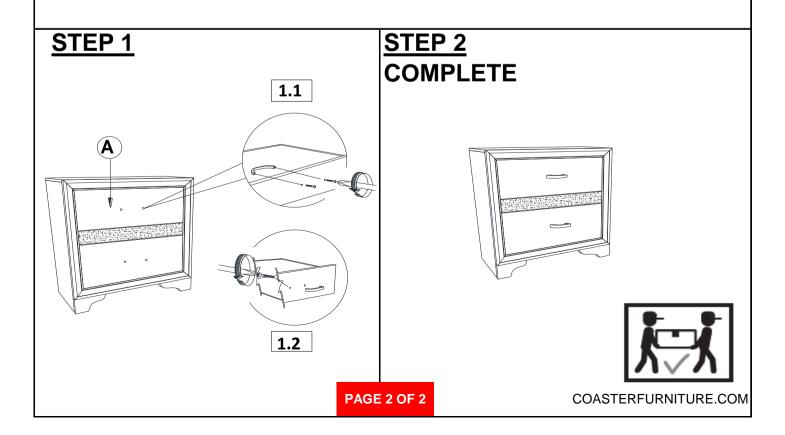

## ITEM:205112 ASSEMBLY INSTRUCTIONS

#### ASSEMBLY TIPS:

- 1. Remove hardware from box and sort by size.
- 2. Please check to see that all hardware and parts are present prior to start of assembly.
- 3. Please follow attached instructions in the same sequence as numbered to assure fast & easy assembly.

#### ASSEMBLY TIME

5 MINUTES

## PARTS IDENTIFICATION

A NIGHTSTAND

1PC