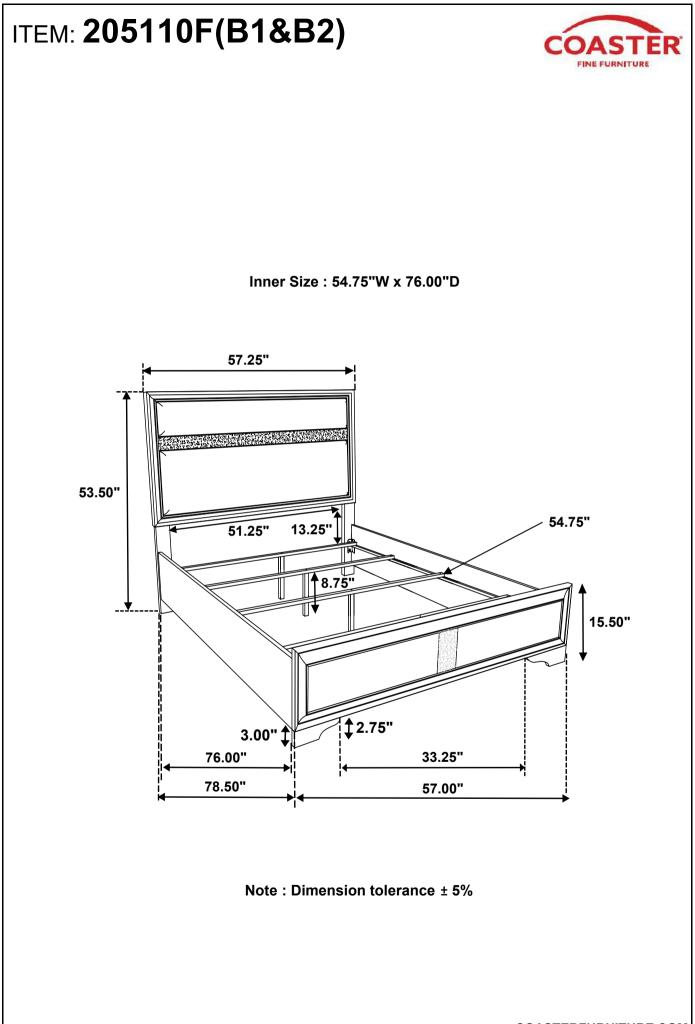

# 205110F(B1&B2) Full Bed

COASTERFURNITURE.COM

REVISION 0 : 06/19/2024

PAGE 1 OF 5

## ITEM: 205110F(B1&B2) ASSEMBLY INSTRUCTIONS

## PARTS IDENTIFICATION

| Α              | HEADBOARD PANEL                    |         | 1PC         |
|----------------|------------------------------------|---------|-------------|
| В              | FOOTBOARD                          |         | 1PC         |
| С              | LEFT HEADBOARD LEG                 | 1.1.000 | 1PC         |
| D              | RIGHT HEADBOARD LEG                |         | 1PC         |
| Е              | BED SLAT                           |         | 4PCS        |
| F              | BED SLAT SUPPORT WITH LEVELER      |         | 4PCS        |
|                |                                    |         |             |
| <u>B2</u>      | <u>(BOX 2)</u>                     |         |             |
| <u>B2</u><br>G | (BOX 2)<br>BED RAIL                |         | 2PCS        |
|                |                                    |         | 2PCS<br>1PC |
| G              | BED RAIL<br>205110F(B1) FROM BOX 1 |         |             |