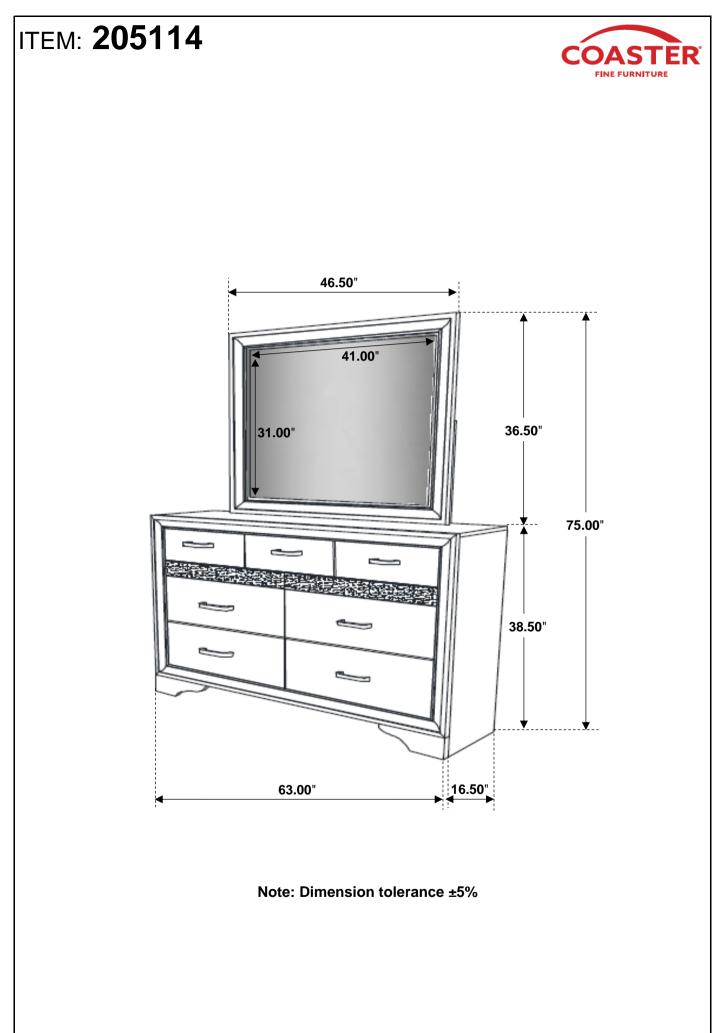

### **ASSEMBLY TIPS:**

- 1. Remove hardware from box and sort by size.
- 2. Please check to see that all hardware and parts are present prior to start of assembly.
- 3. Please follow attached instructions in the same sequence as numbered to assure fast & easy assembly.



#### WARNING!

1. Don't attempt to repair or modify parts that are broken or defective. Please contact the store immediately.

2. This product is for home use only and not intended for commercial establishments.



## ITEM: 205114



### **ASSEMBLY INSTRUCTIONS**

### <u>STEP 1</u>

# **ARROW MARKING FACE UPWARD** Ĉ $(\mathbf{A})$ STEP 2 **ARROW MARKING FACE UPWARD** (5 9 $(\mathbf{C})$ 4 00 $(\mathbf{A})$ \*\*BACK VIEW\*\* PAGE 3 OF 4 COASTERFURNITURE.COM

## ITEM: 205114



### **ASSEMBLY INSTRUCTIONS**

### STEP 3