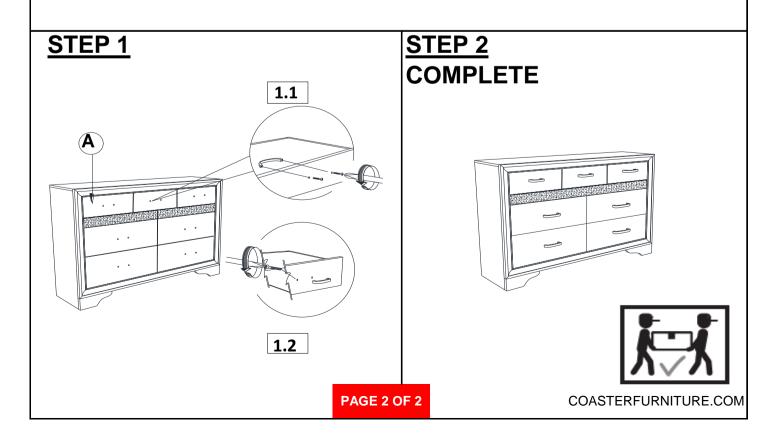

## ITEM:205113 ASSEMBLY INSTRUCTIONS

#### ASSEMBLY TIPS:

- 1. Remove hardware from box and sort by size.
- 2. Please check to see that all hardware and parts are present prior to start of assembly.
- 3. Please follow attached instructions in the same sequence as numbered to assure fast & easy assembly.

#### WARNING!

1. Don't attempt to repair or modify parts that are broken or defective. Please contact the store immediately.

2. This product is for home use only and not intended for commercial establishments.