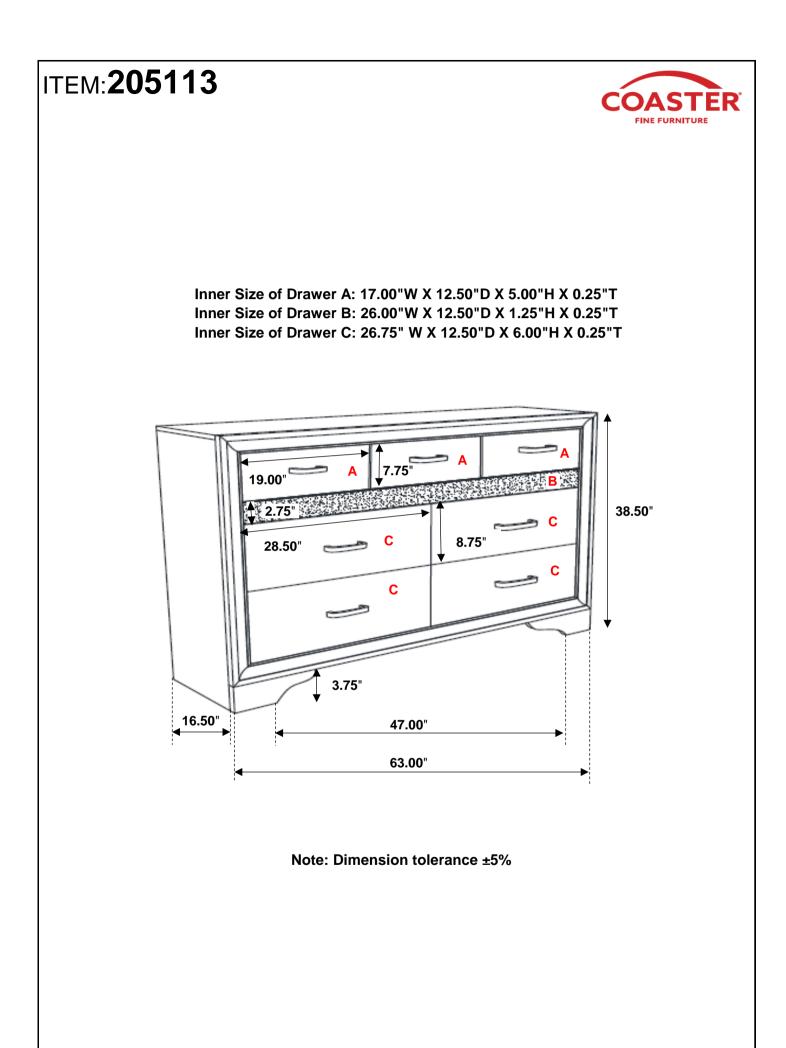

#### NOTE:

Phillips head screw driver is required in the assembly process; however, manufacturer does not provide this item.

Inner Size of Drawer A: 18.00"W X 12.50"D X 4.00"H X 0.25"T Inner Size of Drawer B: 18.00"W X 12.50"D X 1.25"H X 0.25"T

Note: Dimension tolerance ±5%

Fine Furniture for every stage of life

205113 <u>Dresser</u>

REVISION 0 : 08/08/2016 REVISION 1 : 07/24/2017 REVISION 2 : 09/04/2018 REVISION 3 : 10/25/2019