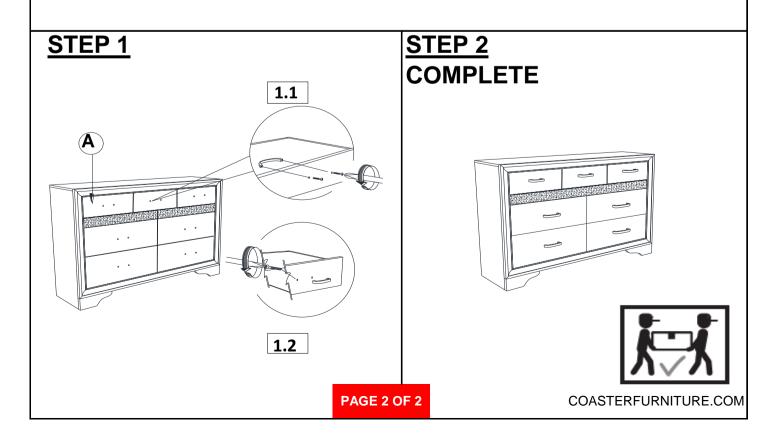

### ITEM:205113 ASSEMBLY INSTRUCTIONS

#### ASSEMBLY TIPS:

- 1. Remove hardware from box and sort by size.
- 2. Please check to see that all hardware and parts are present prior to start of assembly.
- 3. Please follow attached instructions in the same sequence as numbered to assure fast & easy assembly.