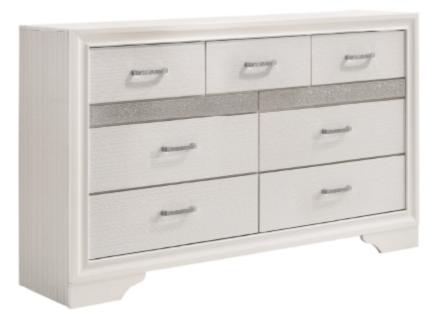

Note: Dimension tolerance ±5%

Fine Furniture for every stage of life

205113 <u>Dresser</u>

REVISION 0 : 08/08/2016 REVISION 1 : 07/24/2017 REVISION 2 : 09/04/2018 REVISION 3 : 10/25/2019

### ITEM:205113 ASSEMBLY INSTRUCTIONS