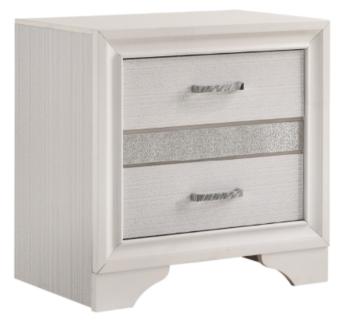

### PARTS IDENTIFICATION

A NIGHTSTAND

1PC

#### NOTE:

Phillips head screw driver is required in the assembly process; however, manufacturer does not provide this item.

Inner Size of Drawer A: 18.00"W X 12.50"D X 4.00"H X 0.25"T Inner Size of Drawer B: 18.00"W X 12.50"D X 1.25"H X 0.25"T