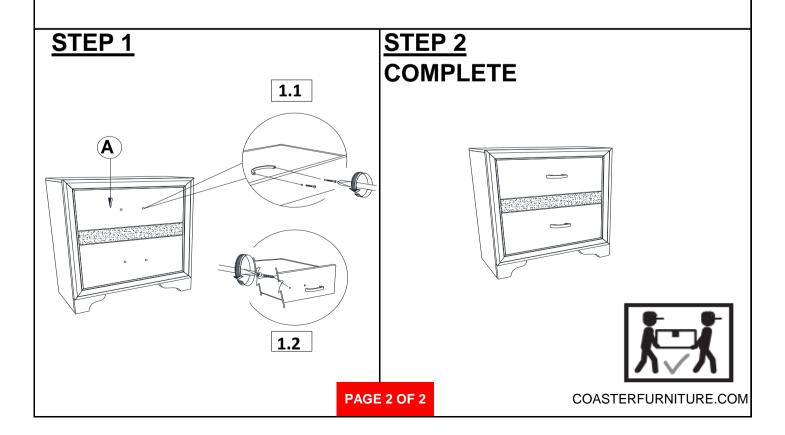

N 1 : 07/24/2017 REVISION 2 : 09/04/2018 REVISION 3 : 10/25/2019



### ITEM:205112 ASSEMBLY INSTRUCTIONS



#### ASSEMBLY TIPS:

- 1. Remove hardware from box and sort by size.
- 2. Please check to see that all hardware and parts are present prior to start of assembly.
- 3. Please follow attached instructions in the same sequence as numbered to assure fast & easy assembly.



#### WARNING!

1. Don't attempt to repair or modify parts that are broken or defective. Please contact the store immediately.

2. This product is for home use only and not intended for commercial establishments.



#### ASSEMBLY TIME

5 MINUTES

### PARTS IDENTIFICATION

A NIGHTSTAND



1PC

#### NOTE:

Phillips head screw driver is required in the assembly process; however, manufacturer does not provide this item.







Inner Size of Drawer A: 18.00"W X 12.50"D X 4.00"H X 0.25"T Inner Size of Drawer B: 18.00"W X 12.50"D X 1.25"H X 0.25"T



Note: Dimension tolerance ±5%





Fine Furniture for every stage of life

205113 <u>Dresser</u>

REVISION 0 : 08/08/2016 REVISION 1 : 07/24/2017 REVISION 2 : 09/04/2018 REVISION 3 : 10/25/2019



### ITEM:205113 ASSEMBLY INSTRUCTIONS



#### ASSEMBLY TIPS:

- 1. Remove hardware from box and sort by size.
- 2. Please check to see that all hardware and parts are present prior to start of assembly.
- 3. Please follow attached instructions in the same sequence as numbered to assure fast & easy assembly.



#### WARNING!

1. Don't attempt to repair or modify parts that are broken or defective. Please contact the store immediately.

2. This product is for home use onl