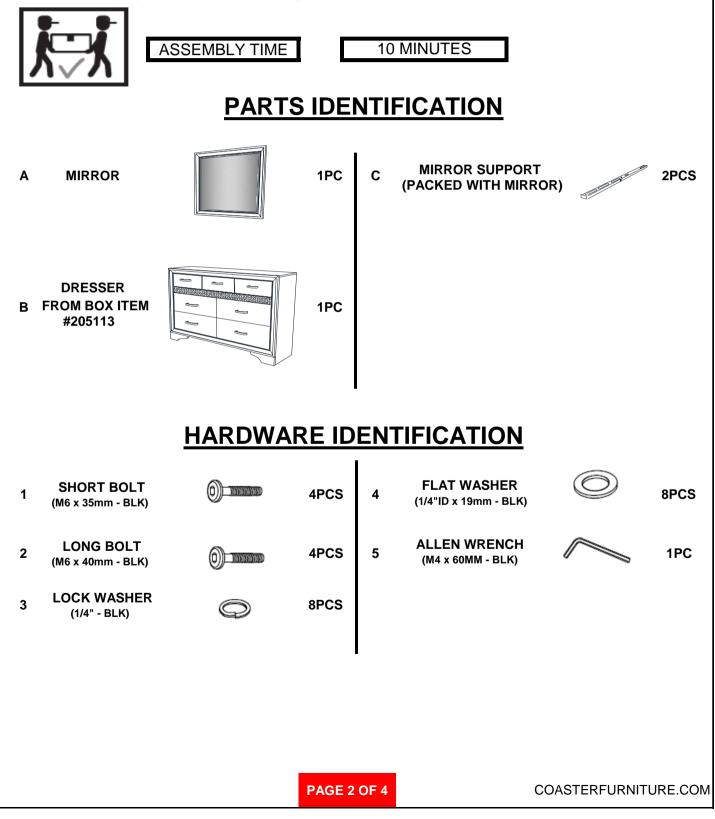

### ITEM:205113 ASSEMBLY INSTRUCTIONS

#### ASSEMBLY TIPS:

- 1. Remove hardware from box and sort by size.
- 2. Please check to see that all hardware and parts are present prior to start of assembly.
- 3. Please follow attached instructions in the same sequence as numbered to assure fast & easy assembly.

#### WARNING!

1. Don't attempt to repair or modify parts that are broken or defective. Please contact the store immediately.

2. This product is for home use only and not intended for commercial establishments.

#### ASSEMBLY TIME

5 MINUTES

### **PARTS IDENTIFICATION**

DRESSER

1PC