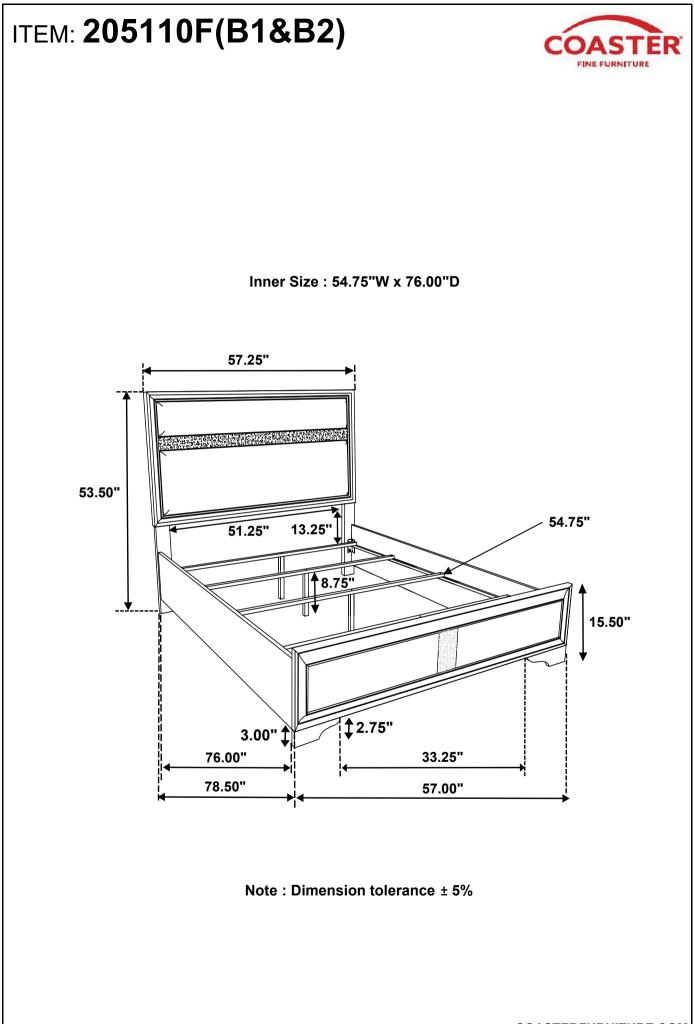

# 205110F(B1&B2) Full Bed

COASTERFURNITURE.COM

REVISION 0 : 06/19/2024

PAGE 1 OF 5

### ITEM: 205110F(B1&B2) ASSEMBLY INSTRUCTIONS

### PARTS IDENTIFICATION

| Α              | HEADBOARD PANEL                    |         | 1PC         |
|----------------|------------------------------------|---------|-------------|
| В              | FOOTBOARD                          |         | 1PC         |
| С              | LEFT HEADBOARD LEG                 | 1.1.000 | 1PC         |
| D              | RIGHT HEADBOARD LEG                |         | 1PC         |
| Е              | BED SLAT                           |         | 4PCS        |
| F              | BED SLAT SUPPORT WITH LEVELER      |         | 4PCS        |
|                |                                    |         |             |
| <u>B2</u>      | <u>(BOX 2)</u>                     |         |             |
| <u>B2</u><br>G | (BOX 2)<br>BED RAIL                |         | 2PCS        |
|                |                                    |         | 2PCS<br>1PC |
| G              | BED RAIL<br>205110F(B1) FROM BOX 1 |         |             |