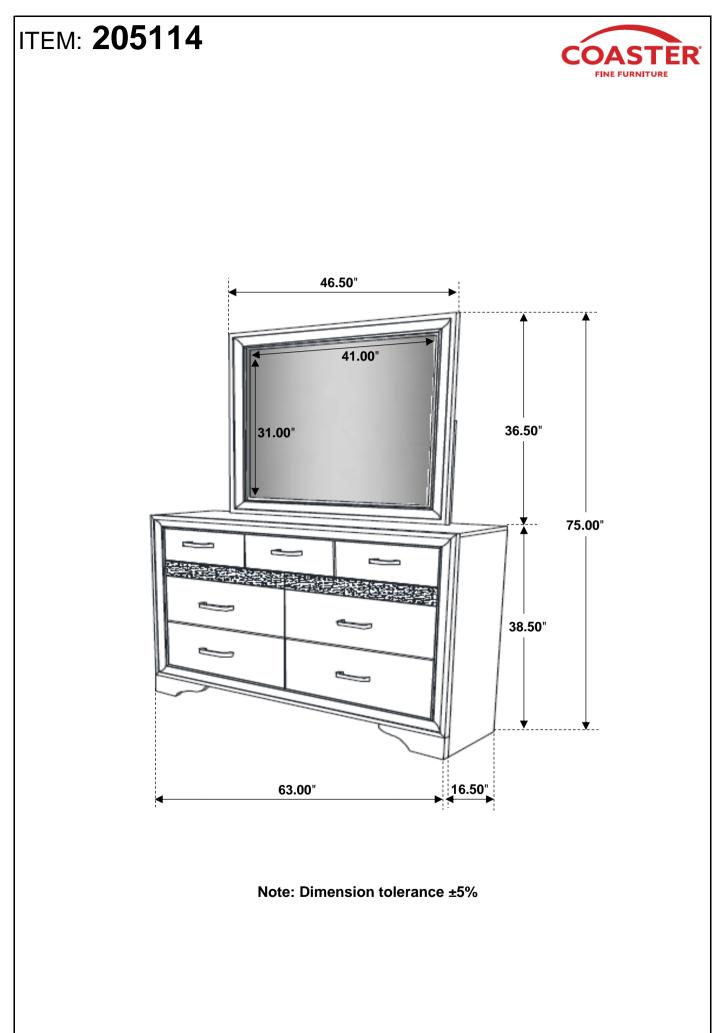

#### **ASSEMBLY TIPS:**

- 1. Remove hardware from box and sort by size.
- 2. Please check to see that all hardware and parts are present prior to start of assembly.
- 3. Please follow attached instructions in the same sequence as numbered to assure fast & easy assembly.



#### WARNING!

1. Don't attempt to repair or modify parts that are broken or defective. Please contact the store immediately.

2. This product is for home use only and not intended for commercial establishments.



# ITEM: 205114



### **ASSEMBLY INSTRUCTIONS**

### <u>STEP 1</u>

# **ARROW MARKING FACE UPWARD** Ĉ $(\mathbf{A})$ STEP 2 **ARROW MARKING FACE UPWARD** (5 9 $(\mathbf{C})$ 4 00 $(\mathbf{A})$ \*\*BACK VIEW\*\* PAGE 3 OF 4 COASTERFURNITURE.COM

# ITEM: 205114



### **ASSEMBLY INSTRUCTIONS**

### STEP 3









Fine Furniture for every stage of life



REVISION 0 : 08/08/2016 REVISION 1 : 07/24/2017 REVISION 2 : 09/04/2018 REVISION 3 : 10/25/2019



### ITEM:205115 ASSEMBLY INSTRUCTIONS



#### ASSEMBLY TIPS:

- 1. Remove hardware from box and sort by size.
- 2. Please check to see that all hardware and parts are present prior to start of assembly.
- 3. Please follow attached instructions in the same sequence as numbered to assure fast & easy assembly.



#### WARNING!

1. Don't attempt to repair or modify parts that are broken or defective. Please contact the store immediately.

2. This product is for home use only and not intended for commercial establishments.



#### ASSEMBLY TIME

**5 MINUTES** 

### PARTS IDENTIFICATION

Α

CHEST



1PC

#### NOTE:

Phillips head screw driver is requi