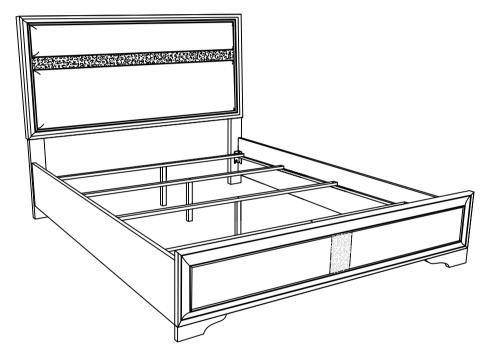

# 205110F(B1&B2) Full Bed

COASTERFURNITURE.COM

REVISION 0 : 06/19/2024

PAGE 1 OF 5

### ITEM: 205110F(B1&B2) ASSEMBLY INSTRUCTIONS