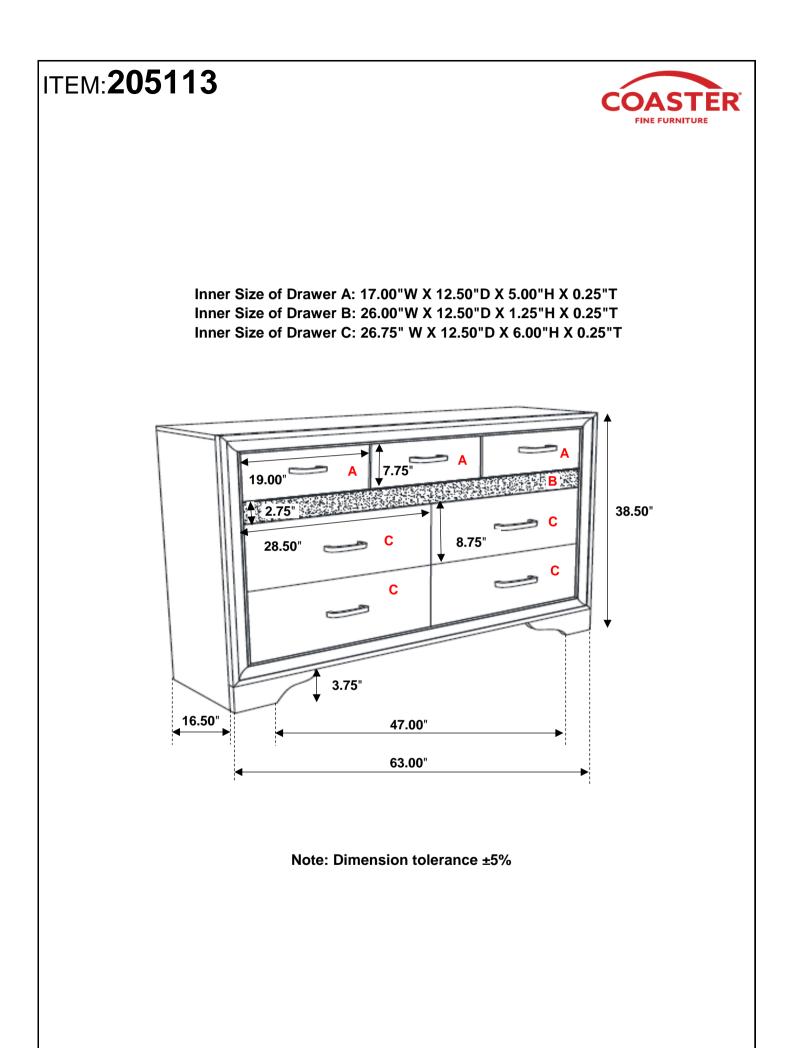

#### NOTE:

Phillips head screw driver is required in the assembly process; however, manufacturer does not provide this item.

Inner Size of Drawer A: 18.00"W X 12.50"D X 4.00"H X 0.25"T Inner Size of Drawer B: 18.00"W X 12.50"D X 1.25"H X 0.25"T

Note: Dimension tolerance ±5%

Fine Furniture for every stage of life

205113 <u>Dresser</u>

REVISION 0 : 08/08/2016 REVISION 1 : 07/24/2017 REVISION 2 : 09/04/2018 REVISION 3 : 10/25/2019

### ITEM:205113 ASSEMBLY INSTRUCTIONS