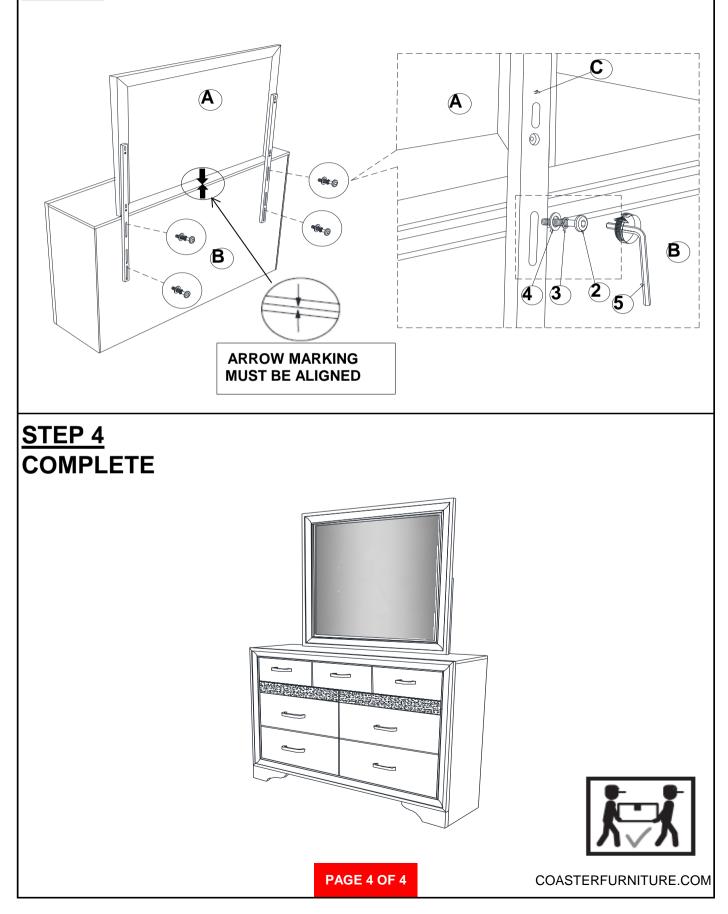

### ITEM: 205114 ASSEMBLY INSTRUCTIONS

#### **ASSEMBLY TIPS:**

- 1. Remove hardware from box and sort by size.
- 2. Please check to see that all hardware and parts are present prior to start of assembly.
- 3. Please follow attached instructions in the same sequence as numbered to assure fast & easy assembly.

#### WARNING!

1. Don't attempt to repair or modify parts that are broken or defective. Please contact the store immediately.

2. This product is for home use only and not intended for commercial establishments.

# ITEM: 205114

### **ASSEMBLY INSTRUCTIONS**