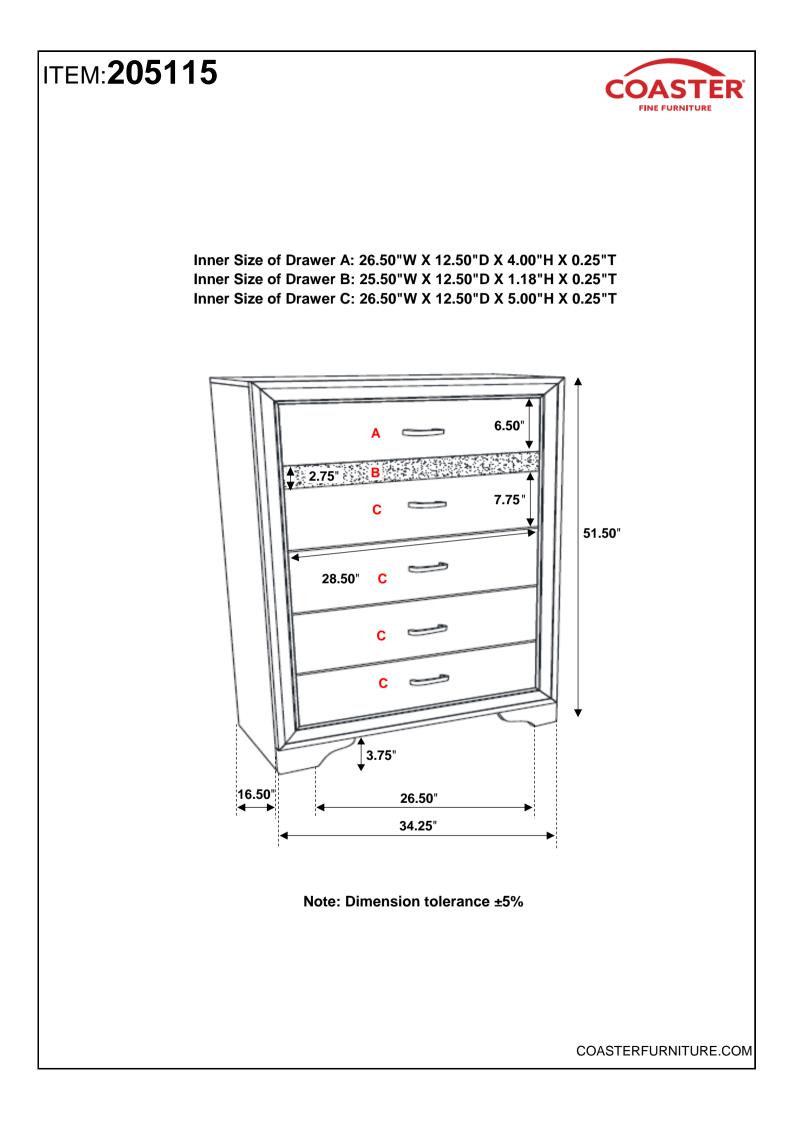

### ITEM:205115 ASSEMBLY INSTRUCTIONS

#### NOTE:

Phillips head screw driver is required in the assembly process; however, manufacturer does not provide this item.