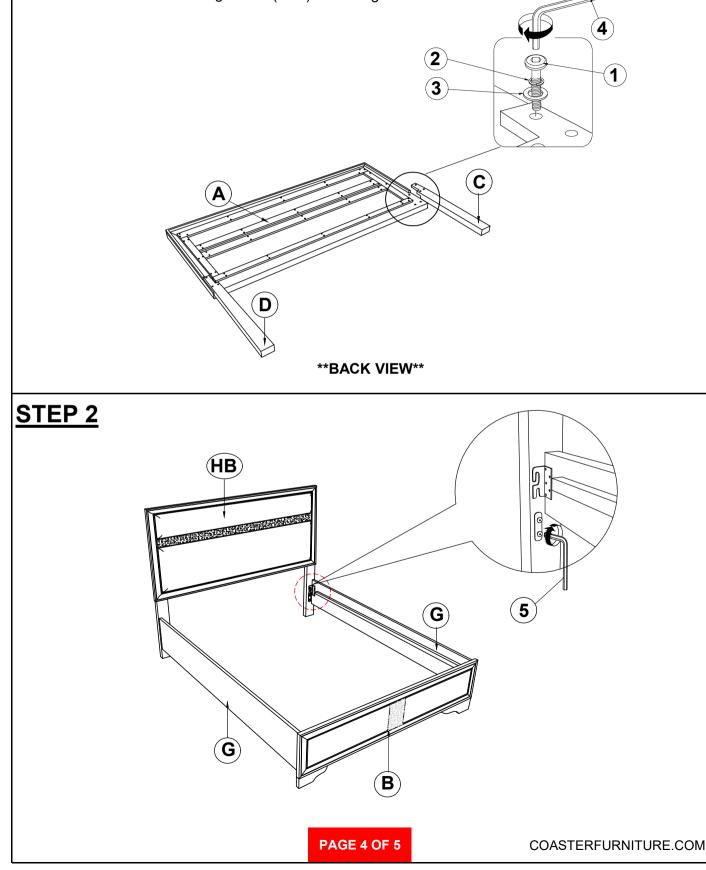

### STEP 1

Note : Please put item on soft surface. Please take note of the marking sticker (L&R) on the leg.