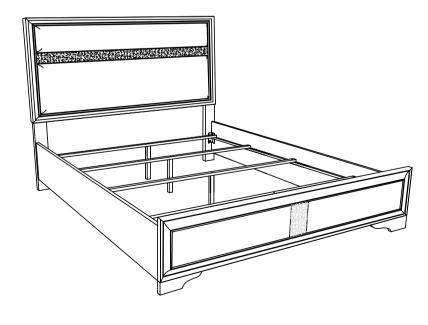

| 6PCS |
|---|-----------------------------------------|------------|------|
| 2 | LOCK WASHER<br>(1/4" - BLK)             | Q          | 6PCS |
| 3 | FLAT WASHER<br>(1/4" x 13mm - BLK)      | $\bigcirc$ | 6PCS |
| 4 | SMALL ALLEN WRENCH<br>(M4 x 65mm - BLK) |            | 1PC  |
| 5 | BIG ALLEN WRENCH<br>(M5 x 65mm - BLK)   |            | 1PC  |
| 6 | FLAT HEAD SCREW<br>(M4 x 32mm - RBW)    | ())»>      | 8PCS |

#### NOTE:

Phillips head screw driver is required in the assembly process; however, manufacturer does not provide this item.

PAGE 3 OF 5

# ITEM:205110F(B1&B2)



### **ASSEMBLY INSTRUCTIONS**

### STEP 1

Note : Please put item on soft surface. Please take note of the marking sticker (L&R) on the leg.



# ITEM: 205110F(B1&B2)



### ASSEMBLY INSTRUCTIONS

### STEP 3















Fine Furniture for every stage of life



REVISION 0 : 08/08/2016 REVISION 1 : 07/24/2017 REVISION 2 : 09/04/2018 REVISION 3 : 10/25/2019



### ITEM:205112 ASSEMBLY INSTRUCTIONS



#### ASSEMBLY TIPS:

- 1. Remove hardware from box and sort by size.
- 2. Please check to see that all hardware and parts are present prior to start of assembly.
- 3. Please follow attached instructions in the same sequence as numbered to assure fast & easy assembly.



#### WARNING!

1. Don't attempt to repair or modify parts that are broken or defective. Please contact the store immediately.

2. This product is for home use only and not intended for commercial establishments.



#### ASSEMBLY TIME

5 MINUTES

### PARTS IDENTIFICATION

A NIGHTSTAND



1PC

#### NOTE:

Phillips head screw driver is re