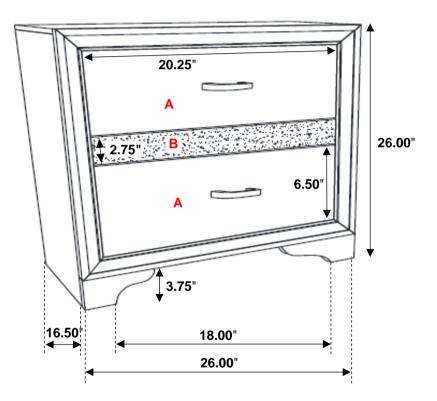

### PARTS IDENTIFICATION

A NIGHTSTAND

1PC

#### NOTE:

Phillips head screw driver is required in the assembly process; however, manufacturer does not provide this item.

Inner Size of Drawer A: 18.00"W X 12.50"D X 4.00"H X 0.25"T Inner Size of Drawer B: 18.00"W X 12.50"D X 1.25"H X 0.25"T