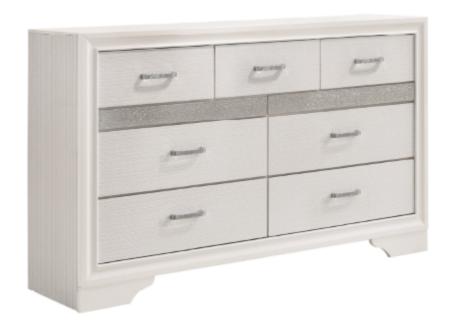

. Please follow attached instructions in the same sequence as numbered to assure fast & easy assembly.



#### **WARNING!**

- 1. Don't attempt to repair or modify parts that are broken or defective. Please contact the store immediately.
- 2. This product is for home use only and not intended for commercial establishments.



ASSEMBLY TIME

**5 MINUTES** 

# **PARTS IDENTIFICATION**

A NIGHTSTAND



1PC

### NOTE:

Phillips head screw driver is required in the assembly process; however, manufacturer does not provide this item.



# STEP 2 COMPLETE





COASTERFURNITURE.COM

PAGE 2 OF 2



Inner Size of Drawer A: 18.00"W X 12.50"D X 4.00"H X 0.25"T Inner Size of Drawer B: 18.00"W X 12.50"D X 1.25"H X 0.25"T



Note: Dimension tolerance ±5%



# ASSEMBLY INSTRUCTIONS COASTER FINE FURNITURE



Fine Furniture for every stage of life

205113 *Dresser* 

REVISION 0 : 08/08/2016 REVISION 1 : 07/24/2017 REVISION 2 : 09/04/2018 REVISION 3 : 10/25/2019

### **ASSEMBLY INSTRUCTIONS**



### **ASSEMBLY TIPS:**

- 1. Remove hardware from box and sort by size.
- 2. Please check to see that all hardware and parts are present prior to start of assembly.
- 3. Please follow attached instructions in the same sequence as numbered to assure fast & easy assembly.



#### **WARNING!**

- 1. Don't attempt to repair or modify parts that are broken or defective. Please contact the store immediately.
- 2. This product is for home use only and not intended for commercial establishments.



ASSEMBLY TIME

**5 MINUTES** 

# **PARTS IDENTIFICATION**

A DRESSER



1PC

### NOTE:

Phillips head screw drive