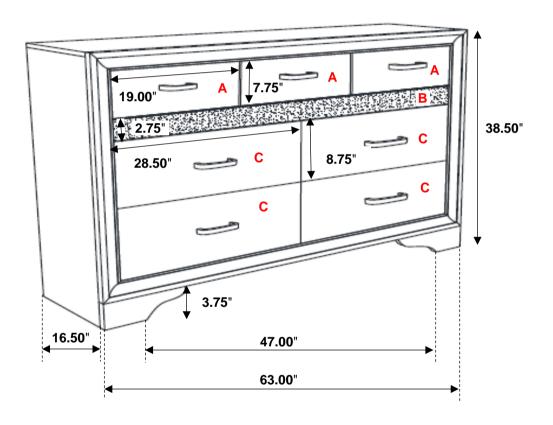

# STEP 2 COMPLETE

COASTERFURNITURE.COM

PAGE 2 OF 2

Inner Size of Drawer A: 17.00"W X 12.50"D X 5.00"H X 0.25"T Inner Size of Drawer B: 26.00"W X 12.50"D X 1.25"H X 0.25"T Inner Size of Drawer C: 26.75" W X 12.50"D X 6.00"H X 0.25"T

Note: Dimension tolerance ±5%