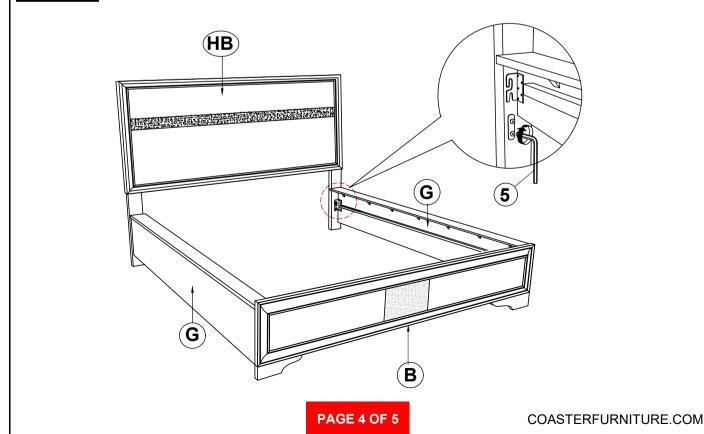

### **B1 (BOX 1)**

| A          | HEADBOARD PANEL                               | The second of th | 1PC  |  |  |
|------------|-----------------------------------------------|--------------------------------------------------------------------------------------------------------------------------------------------------------------------------------------------------------------------------------------------------------------------------------------------------------------------------------------------------------------------------------------------------------------------------------------------------------------------------------------------------------------------------------------------------------------------------------------------------------------------------------------------------------------------------------------------------------------------------------------------------------------------------------------------------------------------------------------------------------------------------------------------------------------------------------------------------------------------------------------------------------------------------------------------------------------------------------------------------------------------------------------------------------------------------------------------------------------------------------------------------------------------------------------------------------------------------------------------------------------------------------------------------------------------------------------------------------------------------------------------------------------------------------------------------------------------------------------------------------------------------------------------------------------------------------------------------------------------------------------------------------------------------------------------------------------------------------------------------------------------------------------------------------------------------------------------------------------------------------------------------------------------------------------------------------------------------------------------------------------------------------|------|--|--|
| В          | FOOTBOARD                                     |                                                                                                                                                                                                                                                                                                                                                                                                                                                                                                                                                                                                                                                                                                                                                                                                                                                                                                                                                                                                                                                                                                                                                                                                                                                                                                                                                                                                                                                                                                                                                                                                                                                                                                                                                                                                                                                                                                                                                                                                                                                                                                                                | 1PC  |  |  |
| С          | LEFT HEADBOARD LEG                            | 1.000                                                                                                                                                                                                                                                                                                                                                                                                                                                                                                                                                                                                                                                                                                                                                                                                                                                                                                                                                                                                                                                                                                                                                                                                                                                                                                                                                                                                                                                                                                                                                                                                                                                                                                                                                                                                                                                                                                                                                                                                                                                                                                                          | 1PC  |  |  |
| D          | RIGHT HEADBOARD LEG                           |                                                                                                                                                                                                                                                                                                                                                                                                                                                                                                                                                                                                                                                                                                                                                                                                                                                                                                                                                                                                                                                                                                                                                                                                                                                                                                                                                                                                                                                                                                                                                                                                                                                                                                                                                                                                                                                                                                                                                                                                                                                                                                                                | 1PC  |  |  |
| E          | BED SLAT                                      |                                                                                                                                                                                                                                                                                                                                                                                                                                                                                                                                                                                                                                                                                                                                                                                                                                                                                                                                                                                                                                                                                                                                                                                                                                                                                                                                                                                                                                                                                                                                                                                                                                                                                                                                                                                                                                                                                                                                                                                                                                                                                                                                | 4PCS |  |  |
| F          | BED SLAT SUPPORT WITH LEVELER                 |                                                                                                                                                                                                                                                                                                                                                                                                                                                                                                                                                                                                                                                                                                                                                                                                                                                                                                                                                                                                                                                                                                                                                                                                                                                                                                                                                                                                                                                                                                                                                                                                                                                                                                                                                                                                                                                                                                                                                                                                                                                                                                                                | 8PCS |  |  |
| B2 (BOX 2) |                                               |                                                                                                                                                                                                                                                                                                                                                                                                                                                                                                                                                                                                                                                                                                                                                                                                                                                                                                                                                                                                                                                                                                                                                                                                                                                                                                                                                                                                                                                                                                                                                                                                                                                                                                                                                                                                                                                                                                                                                                                                                                                                                                                                |      |  |  |
| G          | BED RAIL                                      |                                                                                                                                                                                                                                                                                                                                                                                                                                                                                                                                                                                                                                                                                                                                                                                                                                                                                                                                                                                                                                                                                                                                                                                                                                                                                                                                                                                                                                                                                                                                                                                                                                                                                                                                                                                                                                                                                                                                                                                                                                                                                                                                | 2PCS |  |  |
| НВ         | 205110KW(B1) FROM BOX 1<br>HEADBOARD COMPLETE |                                                                                                                                                                                                                                                                                                                                                                                                                                                                                                                                                                                                                                                                                                                                                                                                                                                                                                                                                                                                                                                                                                                                                                                                                                                                                                                                                                                                                                                                                                                                                                                                                                                                                                                                                                                                                                                                                                                                                                                                                                                                                                                                | 1PC  |  |  |
| В          | 205110KW(B1) FROM BOX 1<br>FOOTBOARD          |                                                                                                                                                                                                                                                                                                                                                                                                                                                                                                                                                                                                                                                                                                                                                                                                                                                                                                                                                                                                                                                                                                                                                                                                                                                                                                                                                                                                                                                                                                                                                                                                                                                                                                                                                                                                                                                                                                                                                                                                                                                                                                                                | 1PC  |  |  |

## STEP 3