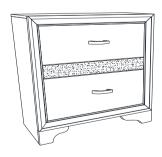

09/04/2018 REVISION 3: 10/25/2019

### **ASSEMBLY INSTRUCTIONS**

# COASTER

### **ASSEMBLY TIPS:**

- 1. Remove hardware from box and sort by size.
- 2. Please check to see that all hardware and parts are present prior to start of assembly.
- 3. Please follow attached instructions in the same sequence as numbered to assure fast & easy assembly.



#### **WARNING!**

- 1. Don't attempt to repair or modify parts that are broken or defective. Please contact the store immediately.
- 2. This product is for home use only and not intended for commercial establishments.



ASSEMBLY TIME

**5 MINUTES** 

# **PARTS IDENTIFICATION**

A NIGHTSTAND



1PC

### NOTE:

Phillips head screw driver is required in the assembly process; however, manufacturer does not provide this item.



# STEP 2 COMPLETE





COASTERFURNITURE.COM

PAGE 2 OF 2



Inner Size of Drawer A: 18.00"W X 12.50"D X 4.00"H X 0.25"T Inner Size of Drawer B: 18.00"W X 12.50"D X 1.25"H X 0.25"T



Note: Dimension tolerance ±5%



# ASSEMBLY INSTRUCTIONS COASTER FINE FURNITURE



Fine Furniture for every stage of life

205113 *Dresser* 

REVISION 0 : 08/08/2016 REVISION 1 : 07/24/2017 REVISION 2 : 09/04/2018 REVISION 3 : 10/25/2019

### **ASSEMBLY INSTRUCTIONS**



### **ASSEMBLY TIPS:**

- 1. Remove hardware from box and sort by size.
- 2. Please check to see that all hardware and parts are present prior to start of assembly.
- 3. Please follow attached instructions in the same sequence as numbered to assure fast & easy assembly.



#### **WARNING!**

- 1. Don't attempt to repair or modify parts that are broken or defecti