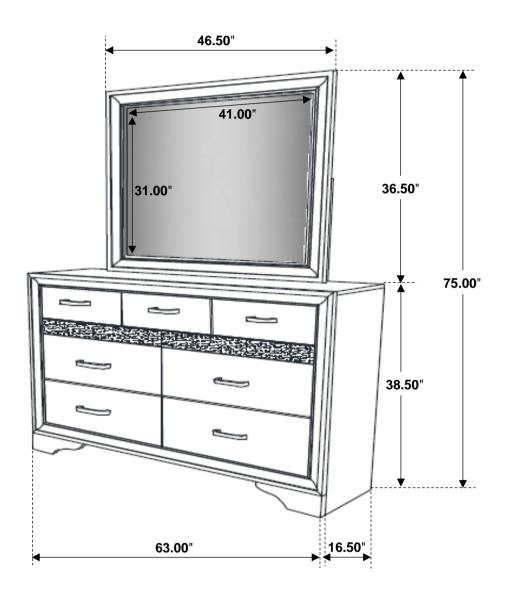

# STEP 2 COMPLETE

COASTERFURNITURE.COM

PAGE 2 OF 2

Inner Size of Drawer A: 17.00"W X 12.50"D X 5.00"H X 0.25"T Inner Size of Drawer B: 26.00"W X 12.50"D X 1.25"H X 0.25"T Inner Size of Drawer C: 26.75" W X 12.50"D X 6.00"H X 0.25"T

## **PARTS IDENTIFICATION**

A MIRROR

1PC

C MIRROR SUPPORT (PACKED WITH MIRROR)

2PCS

DRESSER
B FROM BOX ITEM
#205113

1PC