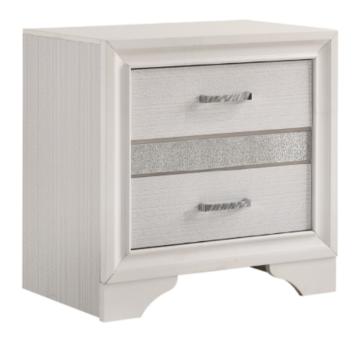

3 | FLAT WASHER<br>(1/4" x 13mm - BLK)      | 6PCS |
| 4 | SMALL ALLEN WRENCH<br>(M4 x 65mm - BLK) | 1PC  |
| 5 | BIG ALLEN WRENCH<br>(M5 x 65mm - BLK)   | 1PC  |

### Z-B2(BOX 2) - HARDWARE PACK IS LOCATED IN 205110KW (B2)

| 6 | PAN HEAD SCREW<br>(M3.5 x 16mm - BLK) |   | 16PCS |
|---|---------------------------------------|---|-------|
| 7 | METAL BRACKET                         | 0 | 8PCS  |

### NOTE:

Phillips head screw driver is required in the assembly process; however, manufacturer does not provide this item.



### **ASSEMBLY INSTRUCTIONS**

## STEP 1



\*\*BACK VIEW\*\*

# STEP 2





### **ASSEMBLY INSTRUCTIONS**

## STEP 3



# STEP 4 COMPLETE



PAGE 5 OF 5



Inner Size: 73.00"W x 86.00"D



Note: Dimension tolerance ± 5%



# ASSEMBLY INSTRUCTIONS COASTER FINE FURNITURE



Fine Furniture for every stage of life

205112 *Nightstand* 

REVISION 0: 08/08/2016 REVISION 1: 07/24/2017 REVISION 2: 09/04/2018 REVISION 3: 10/25/2019

### **ASSEMBLY INSTRUCTIONS**

# COASTER

### **ASSEMBLY TIPS:**

- 1. Remove hardware from box and sort by size.
- 2. Please check to see that all hardware and parts are present prior to start of assembly.
- 3. Please follow attached instructions in the same sequence as numbered to assure fast & easy assembly.



#### **WARNING!**

- 1. Don't attempt to repair or modify parts that are broken or defective. Please contact the store immediately.
- 2. This product is for home use only and not intended for commercial establishments.



ASSEMBLY TIME

**5 MINUTES** 

# **PARTS IDENTIFICATION**

A NIGHTSTAND



1PC

### NOTE:

Phillips head