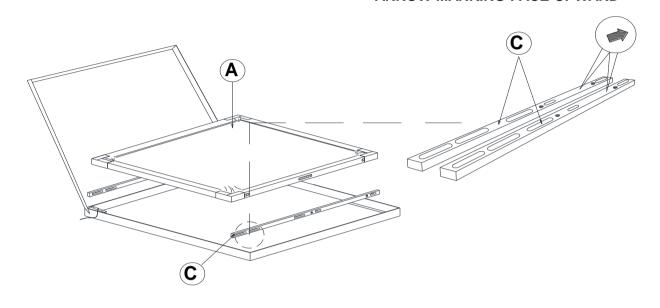

### ARROW MARKING FACE UPWARD

# STEP 2

### ARROW MARKING FACE UPWARD

PAGE 3 OF 4