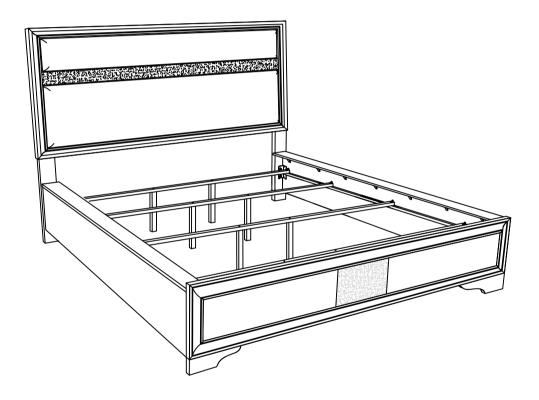

### **B1 (BOX 1)**

| A          | HEADBOARD PANEL                               | The second of th | 1PC  |  |  |
|------------|-----------------------------------------------|--------------------------------------------------------------------------------------------------------------------------------------------------------------------------------------------------------------------------------------------------------------------------------------------------------------------------------------------------------------------------------------------------------------------------------------------------------------------------------------------------------------------------------------------------------------------------------------------------------------------------------------------------------------------------------------------------------------------------------------------------------------------------------------------------------------------------------------------------------------------------------------------------------------------------------------------------------------------------------------------------------------------------------------------------------------------------------------------------------------------------------------------------------------------------------------------------------------------------------------------------------------------------------------------------------------------------------------------------------------------------------------------------------------------------------------------------------------------------------------------------------------------------------------------------------------------------------------------------------------------------------------------------------------------------------------------------------------------------------------------------------------------------------------------------------------------------------------------------------------------------------------------------------------------------------------------------------------------------------------------------------------------------------------------------------------------------------------------------------------------------------|------|--|--|
| В          | FOOTBOARD                                     |                                                                                                                                                                                                                                                                                                                                                                                                                                                                                                                                                                                                                                                                                                                                                                                                                                                                                                                                                                                                                                                                                                                                                                                                                                                                                                                                                                                                                                                                                                                                                                                                                                                                                                                                                                                                                                                                                                                                                                                                                                                                                                                                | 1PC  |  |  |
| С          | LEFT HEADBOARD LEG                            | 1.000                                                                                                                                                                                                                                                                                                                                                                                                                                                                                                                                                                                                                                                                                                                                                                                                                                                                                                                                                                                                                                                                                                                                                                                                                                                                                                                                                                                                                                                                                                                                                                                                                                                                                                                                                                                                                                                                                                                                                                                                                                                                                                                          | 1PC  |  |  |
| D          | RIGHT HEADBOARD LEG                           |                                                                                                                                                                                                                                                                                                                                                                                                                                                                                                                                                                                                                                                                                                                                                                                                                                                                                                                                                                                                                                                                                                                                                                                                                                                                                                                                                                                                                                                                                                                                                                                                                                                                                                                                                                                                                                                                                                                                                                                                                                                                                                                                | 1PC  |  |  |
| E          | BED SLAT                                      |                                                                                                                                                                                                                                                                                                                                                                                                                                                                                                                                                                                                                                                                                                                                                                                                                                                                                                                                                                                                                                                                                                                                                                                                                                                                                                                                                                                                                                                                                                                                                                                                                                                                                                                                                                                                                                                                                                                                                                                                                                                                                                                                | 4PCS |  |  |
| F          | BED SLAT SUPPORT WITH LEVELER                 |                                                                                                                                                                                                                                                                                                                                                                                                                                                                                                                                                                                                                                                                                                                                                                                                                                                                                                                                                                                                                                                                                                                                                                                                                                                                                                                                                                                                                                                                                                                                                                                                                                                                                                                                                                                                                                                                                                                                                                                                                                                                                                                                | 8PCS |  |  |
| B2 (BOX 2) |                                               |                                                                                                                                                                                                                                                                                                                                                                                                                                                                                                                                                                                                                                                                                                                                                                                                                                                                                                                                                                                                                                                                                                                                                                                                                                                                                                                                                                                                                                                                                                                                                                                                                                                                                                                                                                                                                                                                                                                                                                                                                                                                                                                                |      |  |  |
| G          | BED RAIL                                      |                                                                                                                                                                                                                                                                                                                                                                                                                                                                                                                                                                                                                                                                                                                                                                                                                                                                                                                                                                                                                                                                                                                                                                                                                                                                                                                                                                                                                                                                                                                                                                                                                                                                                                                                                                                                                                                                                                                                                                                                                                                                                                                                | 2PCS |  |  |
| НВ         | 205110KW(B1) FROM BOX 1<br>HEADBOARD COMPLETE |                                                                                                                                                                                                                                                                                                                                                                                                                                                                                                                                                                                                                                                                                                                                                                                                                                                                                                                                                                                                                                                                                                                                                                                                                                                                                                                                                                                                                                                                                                                                                                                                                                                                                                                                                                                                                                                                                                                                                                                                                                                                                                                                | 1PC  |  |  |
| В          | 205110KW(B1) FROM BOX 1<br>FOOTBOARD          |                                                                                                                                                                                                                                                                                                                                                                                                                                                                                                                                                                                                                                                                                                                                                                                                                                                                                                                                                                                                                                                                                                                                                                                                                                                                                                                                                                                                                                                                                                                                                                                                                                                                                                                                                                                                                                                                                                                                                                                                                                                                                                                                | 1PC  |  |  |