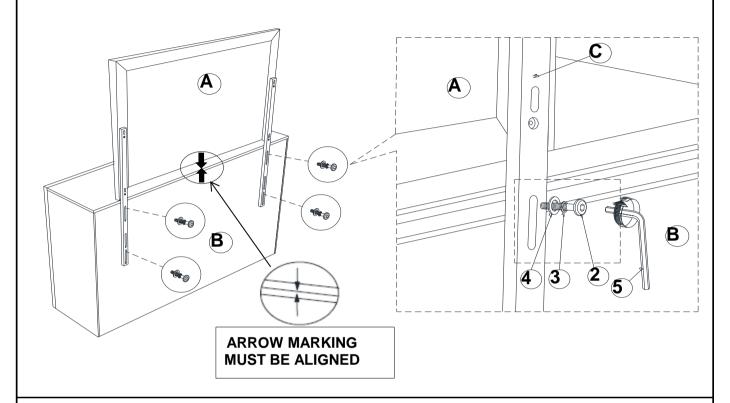

#### **WARNING!**

- 1. Don't attempt to repair or modify parts that are broken or defective. Please contact the store immediately.
- 2. This product is for home use only and not intended for commercial establishments.



ASSEMBLY TIME

10 MINUTES

## **PARTS IDENTIFICATION**

A MIRROR



1PC

C MIRROR SUPPORT (PACKED WITH MIRROR)



2PCS

DRESSER
B FROM BOX ITEM
#205113



1PC

## **HARDWARE IDENTIFICATION**

SHORT BOLT (M6 x 35mm - BLK)



4PCS

FLAT WASHER (1/4"ID x 19mm - BLK)



8PCS

2 LONG BOLT (M6 x 40mm - BLK)



4PCS

ALLEN WRENCH (M4 x 60MM - BLK)



1PC

3 LOCK WASHER (1/4" - BLK)



8PCS



### **ASSEMBLY INSTRUCTIONS**

# STEP 1

### ARROW MARKING FACE UPWARD



# STEP 2

### ARROW MARKING FACE UPWARD



PAGE 3 OF 4

# COASTER\*

### **ASSEMBLY INSTRUCTIONS**

## STEP 3



# STEP 4 COMPLETE









Note: Dimension tolerance ±5%