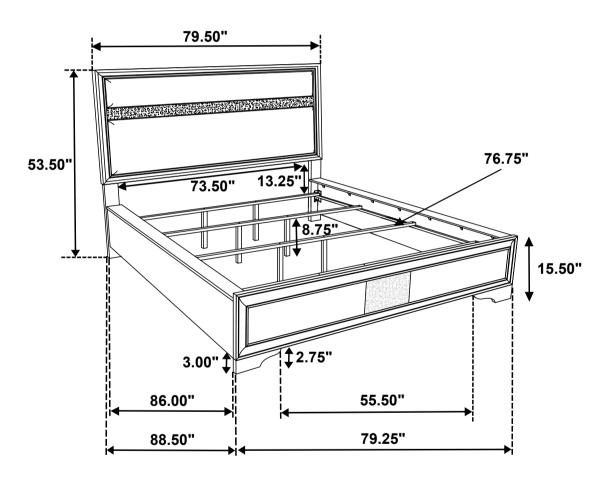

# STEP 4 COMPLETE

PAGE 5 OF 5

Inner Size: 73.00"W x 86.00"D

Note: Dimension tolerance ± 5%