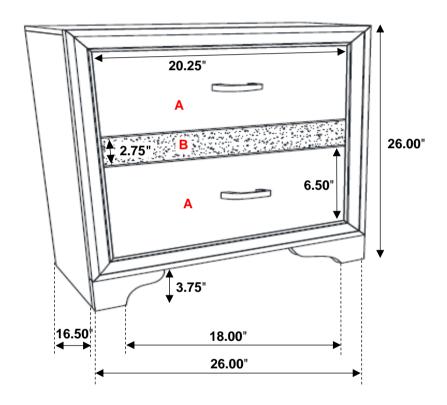

# STEP 2 COMPLETE

COASTERFURNITURE.COM

PAGE 2 OF 2

Inner Size of Drawer A: 18.00"W X 12.50"D X 4.00"H X 0.25"T Inner Size of Drawer B: 18.00"W X 12.50"D X 1.25"H X 0.25"T

Note: Dimension tolerance ±5%