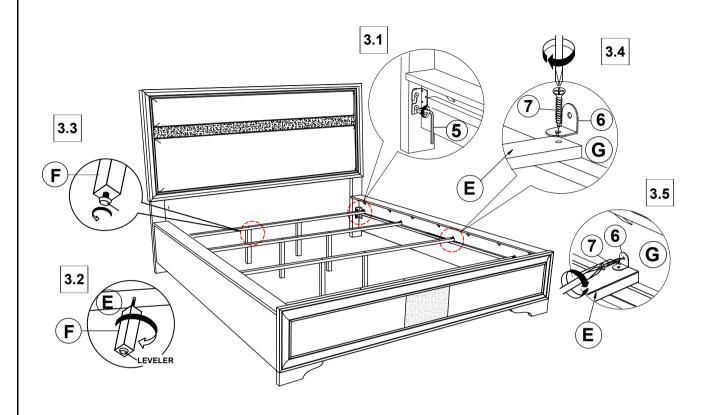

(M6 x 30mm - BLK)               | 6PCS |
|---|-----------------------------------------|------|
| 2 | LOCK WASHER<br>(1/4" - BLK)             | 6PCS |
| 3 | FLAT WASHER<br>(1/4" x 13mm - BLK)      | 6PCS |
| 4 | SMALL ALLEN WRENCH<br>(M4 x 65mm - BLK) | 1PC  |
| 5 | BIG ALLEN WRENCH<br>(M5 x 65mm - BLK)   | 1PC  |

### Z-B2(BOX 2) - HARDWARE PACK IS LOCATED IN 205110KW (B2)

| 6 | PAN HEAD SCREW<br>(M3.5 x 16mm - BLK) |   | 16PCS |
|---|---------------------------------------|---|-------|
| 7 | METAL BRACKET                         | 0 | 8PCS  |

### NOTE:

Phillips head screw driver is required in the assembly process; however, manufacturer does not provide this item.



### **ASSEMBLY INSTRUCTIONS**

## STEP 1



\*\*BACK VIEW\*\*

# STEP 2





### **ASSEMBLY INSTRUCTIONS**

## STEP 3



# STEP 4 COMPLETE



PAGE 5 OF 5



Inner Size: 73.00"W x 86.00"D



Note: Dimension tolerance ± 5%



# ASSEMBLY INSTRUCTIONS COASTER FINE FURNITURE



Fine Furniture for every stage of life

205112 *Nightstand* 

REVISION 0: 08/08/2016 REVISION 1: 07/24/2017 REVISION 2: 09/04/2018 REVISION 3: 10/25/2019

### **ASSEMBLY INSTRUCTIONS**

# COASTER

### **ASSEMBLY TIPS:**

- 1. Remove hardware from box and sort by size.
- 2. Please check to see that all hardware and parts are present prior to start of assembly.
- 3. Please follow attached instructions in the same sequence as numbered to assure fast & easy assembly.



#### **WARNING!**

- 1. Don't attempt to repair or modify parts that are broken or defective. Please contact the store immediately.
- 2. This product is for home use only and