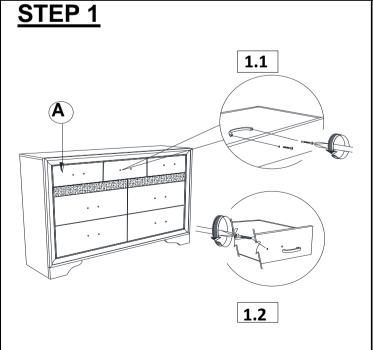

### **ASSEMBLY INSTRUCTIONS**

### **ASSEMBLY TIPS:**

- 1. Remove hardware from box and sort by size.
- 2. Please check to see that all hardware and parts are present prior to start of assembly.
- 3. Please follow attached instructions in the same sequence as numbered to assure fast & easy assembly.