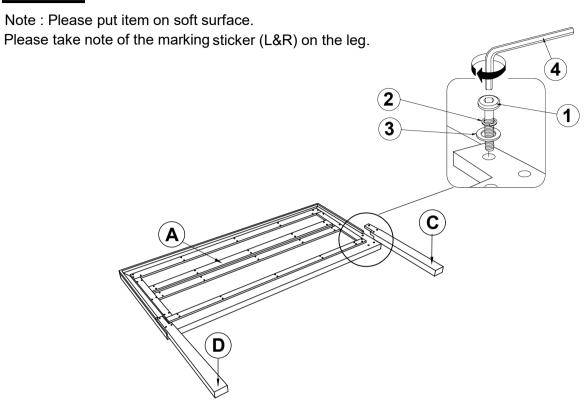

N

### Z-B1(BOX 1) - HARDWARE PACK IS LOCATED IN 205110KW(B1)

| 1 | BOLT<br>(M6 x 30mm - BLK)               | 6PCS |
|---|-----------------------------------------|------|
| 2 | LOCK WASHER<br>(1/4" - BLK)             | 6PCS |
| 3 | FLAT WASHER<br>(1/4" x 13mm - BLK)      | 6PCS |
| 4 | SMALL ALLEN WRENCH<br>(M4 x 65mm - BLK) | 1PC  |
| 5 | BIG ALLEN WRENCH<br>(M5 x 65mm - BLK)   | 1PC  |

### Z-B2(BOX 2) - HARDWARE PACK IS LOCATED IN 205110KW (B2)

| 6 | PAN HEAD SCREW<br>(M3.5 x 16mm - BLK) |   | 16PCS |
|---|---------------------------------------|---|-------|
| 7 | METAL BRACKET                         | 0 | 8PCS  |

### NOTE:

Phillips head screw driver is required in the assembly process; however, manufacturer does not provide this item.



### **ASSEMBLY INSTRUCTIONS**

## STEP 1



\*\*BACK VIEW\*\*

# STEP 2





### **ASSEMBLY INSTRUCTIONS**

## STEP 3



# STEP 4 COMPLETE



PAGE 5 OF 5



Inner Size: 73.00"W x 86.00"D



Note: Dimension tolerance ± 5%



# ASSEMBLY INSTRUCTIONS COASTER FINE FURNITURE



Fine Furniture for every stage of life

205112 *Nightstand* 

REVISION 0: 08/08/2016 REVISION 1: 07/24/2017 REVISION 2: 09/04/2018 REVISION 3: 10/25/2019

### **ASSEMBLY INSTRUCTIONS**

# COASTER

### **ASSEMBLY TIPS:**

- 1. Remove hardware from box and sort by size.
- 2. Please check to see that all hardware and parts are present prior to start of assembly.
- 3. Please follow attached instructions in the same sequence as numbered to assure fast & easy assembly.



#### **WARNING!**

- 1. Don't attempt to repair or modify parts that are broken or defective. Ple