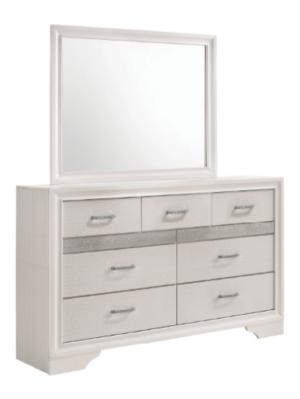

# ASSEMBLY INSTRUCTIONS COASTER FINE FURNITURE

Fine Furniture for every stage of life

205113 *Dresser* 

REVISION 0 : 08/08/2016 REVISION 1 : 07/24/2017 REVISION 2 : 09/04/2018 REVISION 3 : 10/25/2019

# **PARTS IDENTIFICATION**

A DRESSER

1PC

# STEP 2 COMPLETE

COASTERFURNITURE.COM

PAGE 2 OF 2

Inner Size of Drawer A: 17.00"W X 12.50"D X 5.00"H X 0.25"T Inner Size of Drawer B: 26.00"W X 12.50"D X 1.25"H X 0.25"T Inner Size of Drawer C: 26.75" W X 12.50"D X 6.00"H X 0.25"T