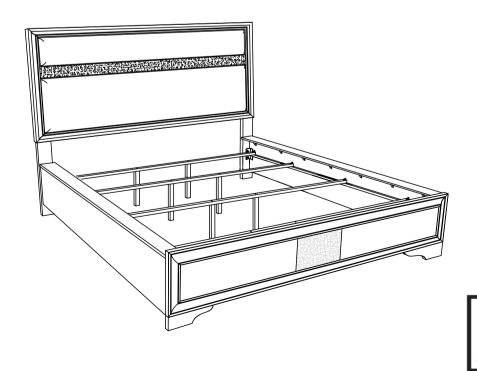

### **B1 (BOX 1)**

| A          | HEADBOARD PANEL                               | The second of th | 1PC  |  |  |
|------------|-----------------------------------------------|--------------------------------------------------------------------------------------------------------------------------------------------------------------------------------------------------------------------------------------------------------------------------------------------------------------------------------------------------------------------------------------------------------------------------------------------------------------------------------------------------------------------------------------------------------------------------------------------------------------------------------------------------------------------------------------------------------------------------------------------------------------------------------------------------------------------------------------------------------------------------------------------------------------------------------------------------------------------------------------------------------------------------------------------------------------------------------------------------------------------------------------------------------------------------------------------------------------------------------------------------------------------------------------------------------------------------------------------------------------------------------------------------------------------------------------------------------------------------------------------------------------------------------------------------------------------------------------------------------------------------------------------------------------------------------------------------------------------------------------------------------------------------------------------------------------------------------------------------------------------------------------------------------------------------------------------------------------------------------------------------------------------------------------------------------------------------------------------------------------------------------|------|--|--|
| В          | FOOTBOARD                                     |                                                                                                                                                                                                                                                                                                                                                                                                                                                                                                                                                                                                                                                                                                                                                                                                                                                                                                                                                                                                                                                                                                                                                                                                                                                                                                                                                                                                                                                                                                                                                                                                                                                                                                                                                                                                                                                                                                                                                                                                                                                                                                                                | 1PC  |  |  |
| С          | LEFT HEADBOARD LEG                            | 1.000                                                                                                                                                                                                                                                                                                                                                                                                                                                                                                                                                                                                                                                                                                                                                                                                                                                                                                                                                                                                                                                                                                                                                                                                                                                                                                                                                                                                                                                                                                                                                                                                                                                                                                                                                                                                                                                                                                                                                                                                                                                                                                                          | 1PC  |  |  |
| D          | RIGHT HEADBOARD LEG                           |                                                                                                                                                                                                                                                                                                                                                                                                                                                                                                                                                                                                                                                                                                                                                                                                                                                                                                                                                                                                                                                                                                                                                                                                                                                                                                                                                                                                                                                                                                                                                                                                                                                                                                                                                                                                                                                                                                                                                                                                                                                                                                                                | 1PC  |  |  |
| E          | BED SLAT                                      |                                                                                                                                                                                                                                                                                                                                                                                                                                                                                                                                                                                                                                                                                                                                                                                                                                                                                                                                                                                                                                                                                                                                                                                                                                                                                                                                                                                                                                                                                                                                                                                                                                                                                                                                                                                                                                                                                                                                                                                                                                                                                                                                | 4PCS |  |  |
| F          | BED SLAT SUPPORT WITH LEVELER                 |                                                                                                                                                                                                                                                                                                                                                                                                                                                                                                                                                                                                                                                                                                                                                                                                                                                                                                                                                                                                                                                                                                                                                                                                                                                                                                                                                                                                                                                                                                                                                                                                                                                                                                                                                                                                                                                                                                                                                                                                                                                                                                                                | 8PCS |  |  |
| B2 (BOX 2) |                                               |                                                                                                                                                                                                                                                                                                                                                                                                                                                                                                                                                                                                                                                                                                                                                                                                                                                                                                                                                                                                                                                                                                                                                                                                                                                                                                                                                                                                                                                                                                                                                                                                                                                                                                                                                                                                                                                                                                                                                                                                                                                                                                                                |      |  |  |
| G          | BED RAIL                                      |                                                                                                                                                                                                                                                                                                                                                                                                                                                                                                                                                                                                                                                                                                                                                                                                                                                                                                                                                                                                                                                                                                                                                                                                                                                                                                                                                                                                                                                                                                                                                                                                                                                                                                                                                                                                                                                                                                                                                                                                                                                                                                                                | 2PCS |  |  |
| НВ         | 205110KW(B1) FROM BOX 1<br>HEADBOARD COMPLETE |                                                                                                                                                                                                                                                                                                                                                                                                                                                                                                                                                                                                                                                                                                                                                                                                                                                                                                                                                                                                                                                                                                                                                                                                                                                                                                                                                                                                                                                                                                                                                                                                                                                                                                                                                                                                                                                                                                                                                                                                                                                                                                                                | 1PC  |  |  |
| В          | 205110KW(B1) FROM BOX 1<br>FOOTBOARD          |                                                                                                                                                                                                                                                                                                                                                                                                                                                                                                                                                                                                                                                                                                                                                                                                                                                                                                                                                                                                                                                                                                                                                                                                                                                                                                                                                                                                                                                                                                                                                                                                                                                                                                                                                                                                                                                                                                                                                                                                                                                                                                                                | 1PC  |  |  |