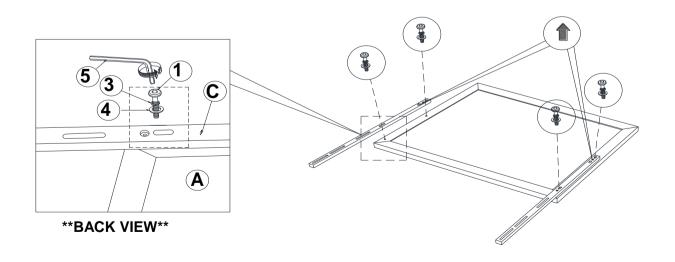

tions in the same sequence as numbered to assure fast & easy assembly.



#### **WARNING!**

- 1. Don't attempt to repair or modify parts that are broken or defective. Please contact the store immediately.
- 2. This product is for home use only and not intended for commercial establishments.



ASSEMBLY TIME

10 MINUTES

## **PARTS IDENTIFICATION**

A MIRROR



1PC

C MIRROR SUPPORT (PACKED WITH MIRROR)



2PCS

DRESSER
B FROM BOX ITEM
#205113



1PC

## **HARDWARE IDENTIFICATION**

SHORT BOLT (M6 x 35mm - BLK)



4PCS

FLAT WASHER (1/4"ID x 19mm - BLK)



8PCS

2 LONG BOLT (M6 x 40mm - BLK)



4PCS

ALLEN WRENCH (M4 x 60MM - BLK)



1PC

3 LOCK WASHER (1/4" - BLK)



8PCS



### **ASSEMBLY INSTRUCTIONS**

# STEP 1

### ARROW MARKING FACE UPWARD



# STEP 2

### ARROW MARKING FACE UPWARD



PAGE 3 OF 4

# COASTER\*

### **ASSEMBLY INSTRUCTIONS**

## STEP 3



# STEP 4 COMPLETE









Note: Dimension tolerance ±5%