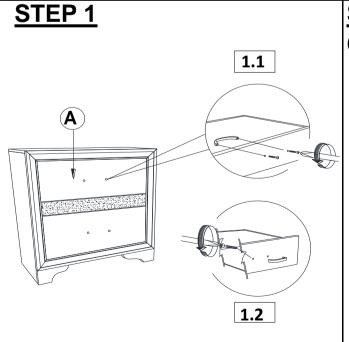

/24/2017 REVISION 2: 09/04/2018 REVISION 3: 10/25/2019

### **ASSEMBLY INSTRUCTIONS**

# COASTER

### **ASSEMBLY TIPS:**

- 1. Remove hardware from box and sort by size.
- 2. Please check to see that all hardware and parts are present prior to start of assembly.
- 3. Please follow attached instructions in the same sequence as numbered to assure fast & easy assembly.



#### **WARNING!**

- 1. Don't attempt to repair or modify parts that are broken or defective. Please contact the store immediately.
- 2. This product is for home use only and not intended for commercial establishments.



ASSEMBLY TIME

**5 MINUTES** 

# **PARTS IDENTIFICATION**

A NIGHTSTAND



1PC

### NOTE:

Phillips head screw driver is required in the assembly process; however, manufacturer does not provide this item.



# STEP 2 COMPLETE





COASTERFURNITURE.COM

PAGE 2 OF 2



Inner Size of Drawer A: 18.00"W X 12.50"D X 4.00"H X 0.25"T Inner Size of Drawer B: 18.00"W X 12.50"D X 1.25"H X 0.25"T



Note: Dimension tolerance ±5%



# ASSEMBLY INSTRUCTIONS COASTER FINE FURNITURE



Fine Furniture for every stage of life

205113 *Dresser* 

REVISION 0 : 08/08/2016 REVISION 1 : 07/24/2017 REVISION 2 : 09/04/2018 REVISION 3 : 10/25/2019

### **ASSEMBLY INSTRUCTIONS**



### **ASSEMBLY TIPS:**

- 1. Remove hardware from box and sort by size.
- 2. Please check to see that all hardware and parts are present prior to start of assembly.
- 3. Please follow attached instructions in the same sequence as numbered to assure fast & easy assembly.



#### **WARNING!**

- 1. Don't attempt to repair or modify parts that