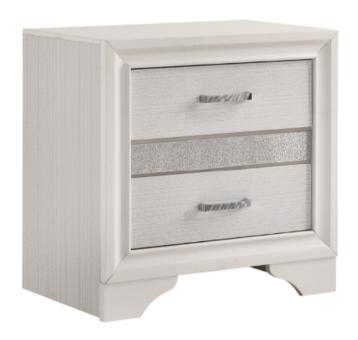

|                         | 6PCS |
| 3 | FLAT WASHER<br>(1/4" x 13mm - BLK)      |                         | 6PCS |
| 4 | SMALL ALLEN WRENCH<br>(M4 x 65mm - BLK) |                         | 1PC  |
| 5 | BIG ALLEN WRENCH<br>(M5 x 65mm - BLK)   |                         | 1PC  |
| 6 | FLAT HEAD SCREW<br>(M4 x 32mm - RBW)    | <b>(†)</b> <i>mmm</i> > | 8PCS |

### NOTE:

Phillips head screw driver is required in the assembly process; however, manufacturer does not provide this item.



### **ASSEMBLY INSTRUCTIONS**

## STEP 1

Note: Please put item on soft surface.



## STEP 2



PAGE 4 OF 5

# COASTER

### **ASSEMBLY INSTRUCTIONS**

## STEP 3



# STEP 4 COMPLETE





Inner Size: 60.75"W x 81.00"D



Note : Dimension tolerance ± 5%



# ASSEMBLY INSTRUCTIONS COASTER FINE FURNITURE



Fine Furniture for every stage of life

205112 *Nightstand* 

REVISION 0: 08/08/2016 REVISION 1: 07/24/2017 REVISION 2: 09/04/2018 REVISION 3: 10/25/2019

### **ASSEMBLY INSTRUCTIONS**

# COASTER

### **ASSEMBLY TIPS:**

- 1. Remove hardware from box and sort by size.
- 2. Please check to see that all hardware and parts are present prior to start of assembly.
- 3. Please follow attached instructions in the same sequence as numbered to assure fast & easy assembly.



#### **WARNING!**

- 1. Don't attempt to repair or modify parts that are broken or defective. Please contact the store immediately.
- 2. This product is for home use only and not intended for commercial establishments.



ASSEMBLY TIME

**5 MINUTES** 

## **PARTS IDENTIFICATION**

A NIGHTSTAND



1PC

### NOTE:

Phillips head