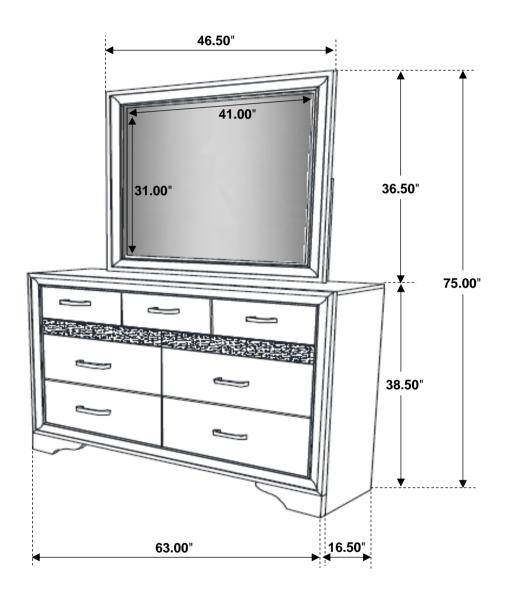

# ASSEMBLY INSTRUCTIONS COASTER FINE FURNITURE

Fine Furniture for every stage of life

205114 *Mirror* 

REVISION 0 : 08/08/2016 REVISION 1 : 09/04/2018 REVISION 2 : 12/07/2018 REVISION 3 : 10/25/2019 REVISION 4 : 08/25/2023

### **PARTS IDENTIFICATION**

A MIRROR

1PC

C MIRROR SUPPORT (PACKED WITH MIRROR)

2PCS

DRESSER
B FROM BOX ITEM
#205113

1PC