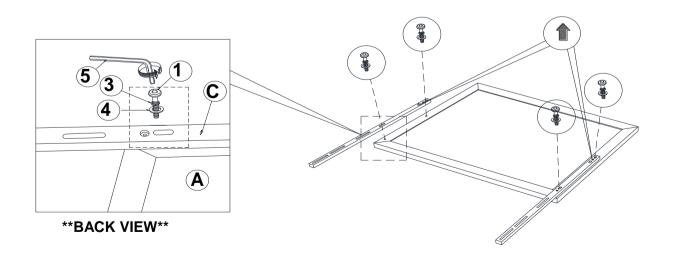

ns in the same sequence as numbered to assure fast & easy assembly.



#### **WARNING!**

- 1. Don't attempt to repair or modify parts that are broken or defective. Please contact the store immediately.
- 2. This product is for home use only and not intended for commercial establishments.



ASSEMBLY TIME

10 MINUTES

### **PARTS IDENTIFICATION**

A MIRROR



1PC

C MIRROR SUPPORT (PACKED WITH MIRROR)



2PCS

DRESSER
B FROM BOX ITEM
#205113



1PC

### **HARDWARE IDENTIFICATION**

SHORT BOLT (M6 x 35mm - BLK)



4PCS

FLAT WASHER (1/4"ID x 19mm - BLK)



8PCS

2 LONG BOLT (M6 x 40mm - BLK)



4PCS

ALLEN WRENCH (M4 x 60MM - BLK)



1PC

3 LOCK WASHER (1/4" - BLK)



8PCS



### **ASSEMBLY INSTRUCTIONS**

## STEP 1

### ARROW MARKING FACE UPWARD



# STEP 2

### ARROW MARKING FACE UPWARD



PAGE 3 OF 4

# COASTER\*

### **ASSEMBLY INSTRUCTIONS**

## STEP 3



# STEP 4 COMPLETE









Note: Dimension tolerance ±5%