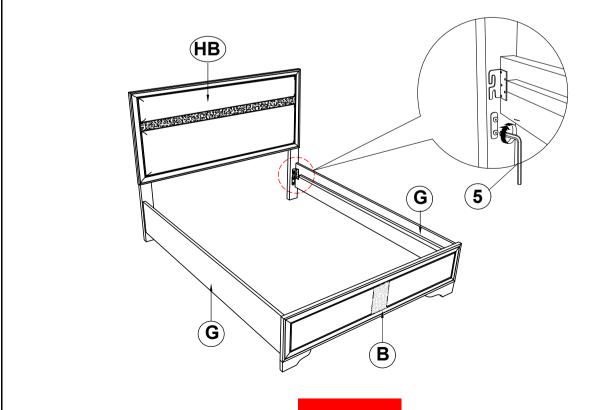

### **B1 (BOX 1)**

| A          | HEADBOARD PANEL                              | ASSESSMENT AND ASSESSMENT | 1PC  |  |
|------------|----------------------------------------------|-------------------------------------------------------------------------------------------------------------------------------------------------------------------------------------------------------------------------------------------------------------------------------------------------------------------------------------------------------------------------------------------------------------------------------------------------------------------------------------------------------------------------------------------------------------------------------------------------------------------------------------------------------------------------------------------------------------------------------------------------------------------------------------------------------------------------------------------------------------------------------------------------------------------------------------------------------------------------------------------------------------------------------------------------------------------------------------------------------------------------------------------------------------------------------------------------------------------------------------------------------------------------------------------------------------------------------------------------------------------------------------------------------------------------------------------------------------------------------------------------------------------------------------------------------------------------------------------------------------------------------------------------------------------------------------------------------------------------------------------------------------------------------------------------------------------------------------------------------------------------------------------------------------------------------------------------------------------------------------------------------------------------------------------------------------------------------------------------------------------------------|------|--|
| В          | FOOTBOARD                                    |                                                                                                                                                                                                                                                                                                                                                                                                                                                                                                                                                                                                                                                                                                                                                                                                                                                                                                                                                                                                                                                                                                                                                                                                                                                                                                                                                                                                                                                                                                                                                                                                                                                                                                                                                                                                                                                                                                                                                                                                                                                                                                                               | 1PC  |  |
| С          | LEFT HEADBOARD LEG                           | 1.000                                                                                                                                                                                                                                                                                                                                                                                                                                                                                                                                                                                                                                                                                                                                                                                                                                                                                                                                                                                                                                                                                                                                                                                                                                                                                                                                                                                                                                                                                                                                                                                                                                                                                                                                                                                                                                                                                                                                                                                                                                                                                                                         | 1PC  |  |
| D          | RIGHT HEADBOARD LEG                          | 2                                                                                                                                                                                                                                                                                                                                                                                                                                                                                                                                                                                                                                                                                                                                                                                                                                                                                                                                                                                                                                                                                                                                                                                                                                                                                                                                                                                                                                                                                                                                                                                                                                                                                                                                                                                                                                                                                                                                                                                                                                                                                                                             | 1PC  |  |
| E          | BED SLAT                                     |                                                                                                                                                                                                                                                                                                                                                                                                                                                                                                                                                                                                                                                                                                                                                                                                                                                                                                                                                                                                                                                                                                                                                                                                                                                                                                                                                                                                                                                                                                                                                                                                                                                                                                                                                                                                                                                                                                                                                                                                                                                                                                                               | 4PCS |  |
| F          | BED SLAT SUPPORT WITH LEVELER                |                                                                                                                                                                                                                                                                                                                                                                                                                                                                                                                                                                                                                                                                                                                                                                                                                                                                                                                                                                                                                                                                                                                                                                                                                                                                                                                                                                                                                                                                                                                                                                                                                                                                                                                                                                                                                                                                                                                                                                                                                                                                                                                               | 4PCS |  |
| B2 (BOX 2) |                                              |                                                                                                                                                                                                                                                                                                                                                                                                                                                                                                                                                                                                                                                                                                                                                                                                                                                                                                                                                                                                                                                                                                                                                                                                                                                                                                                                                                                                                                                                                                                                                                                                                                                                                                                                                                                                                                                                                                                                                                                                                                                                                                                               |      |  |
| G          | BED RAIL                                     |                                                                                                                                                                                                                                                                                                                                                                                                                                                                                                                                                                                                                                                                                                                                                                                                                                                                                                                                                                                                                                                                                                                                                                                                                                                                                                                                                                                                                                                                                                                                                                                                                                                                                                                                                                                                                                                                                                                                                                                                                                                                                                                               | 2PCS |  |
| НВ         | 205110Q(B1) FROM BOX 1<br>HEADBOARD COMPLETE |                                                                                                                                                                                                                                                                                                                                                                                                                                                                                                                                                                                                                                                                                                                                                                                                                                                                                                                                                                                                                                                                                                                                                                                                                                                                                                                                                                                                                                                                                                                                                                                                                                                                                                                                                                                                                                                                                                                                                                                                                                                                                                                               | 1PC  |  |
| В          | 205110Q(B1) FROM BOX 1                       |                                                                                                                                                                                                                                                                                                                                                                                                                                                                                                                                                                                                                                                                                                                                                                                                                                                                                                                                                                                                                                                                                                                                                                                                                                                                                                                                                                                                                                                                                                                                                                                                                                                                                                                                                                                                                                                                                                                                                                                                                                                                                                                               | 1PC  |  |