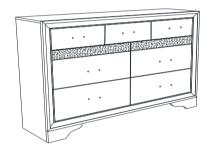

MBLY INSTRUCTIONS COASTER FINE FURNITURE



Fine Furniture for every stage of life

205113 *Dresser* 

REVISION 0 : 08/08/2016 REVISION 1 : 07/24/2017 REVISION 2 : 09/04/2018 REVISION 3 : 10/25/2019

### **ASSEMBLY INSTRUCTIONS**



### **ASSEMBLY TIPS:**

- 1. Remove hardware from box and sort by size.
- 2. Please check to see that all hardware and parts are present prior to start of assembly.
- 3. Please follow attached instructions in the same sequence as numbered to assure fast & easy assembly.



#### **WARNING!**

- 1. Don't attempt to repair or modify parts that are broken or defective. Please contact the store immediately.
- 2. This product is for home use only and not intended for commercial establishments.



ASSEMBLY TIME

**5 MINUTES** 

## **PARTS IDENTIFICATION**

A DRESSER



1PC

### NOTE:

Phillips head screw driver is required in the assembly process; however, manufacturer does not provide this item.



# STEP 2 COMPLETE





COASTERFURNITURE.COM

PAGE 2 OF 2



Inner Size of Drawer A: 17.00"W X 12.50"D X 5.00"H X 0.25"T Inner Size of Drawer B: 26.00"W X 12.50"D X 1.25"H X 0.25"T Inner Size of Drawer C: 26.75" W X 12.50"D X 6.00"H X 0.25"T



Note: Dimension tolerance ±5%



# ASSEMBLY INSTRUCTIONS COASTER FINE FURNITURE



Fine Furniture for every stage of life

205114 *Mirror* 

REVISION 0 : 08/08/2016 REVISION 1 : 09/04/2018 REVISION 2 : 12/07/2018 REVISION 3 : 10/25/2019 REVISION 4 : 08/25/2023

### **ASSEMBLY INSTRUCTIONS**



### **ASSEMBLY TIPS:**

- 1. Remove hardware from box and sort by size.
- 2. Please check to see that all hardware and parts a