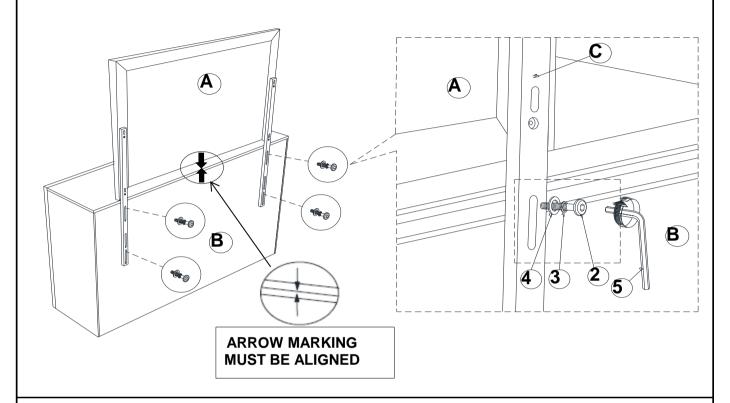

### ARROW MARKING FACE UPWARD

# STEP 2

### ARROW MARKING FACE UPWARD

PAGE 3 OF 4