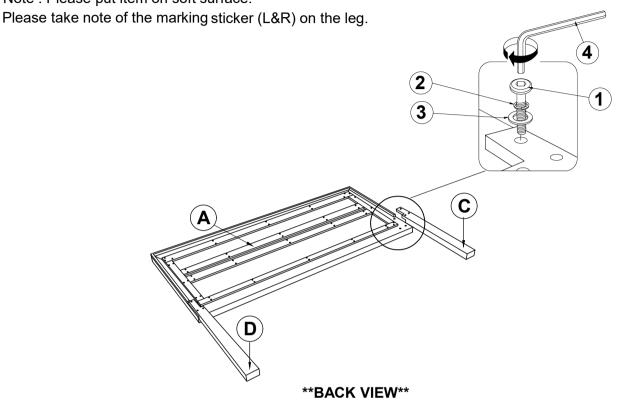

CATED IN 205110Q(B1)

| 1 | BOLT<br>(M6 x 30mm - BLK)               |                         | 6PCS |
|---|-----------------------------------------|-------------------------|------|
| 2 | LOCK WASHER<br>(1/4" - BLK)             |                         | 6PCS |
| 3 | FLAT WASHER<br>(1/4" x 13mm - BLK)      |                         | 6PCS |
| 4 | SMALL ALLEN WRENCH<br>(M4 x 65mm - BLK) |                         | 1PC  |
| 5 | BIG ALLEN WRENCH<br>(M5 x 65mm - BLK)   |                         | 1PC  |
| 6 | FLAT HEAD SCREW<br>(M4 x 32mm - RBW)    | <b>(†)</b> <i>mmm</i> > | 8PCS |

### NOTE:

Phillips head screw driver is required in the assembly process; however, manufacturer does not provide this item.



### **ASSEMBLY INSTRUCTIONS**

## STEP 1

Note: Please put item on soft surface.



## STEP 2



PAGE 4 OF 5

# COASTER

### **ASSEMBLY INSTRUCTIONS**

## STEP 3



# STEP 4 COMPLETE





Inner Size: 60.75"W x 81.00"D



Note : Dimension tolerance ± 5%



# ASSEMBLY INSTRUCTIONS COASTER FINE FURNITURE



Fine Furniture for every stage of life

205112 *Nightstand* 

REVISION 0: 08/08/2016 REVISION 1: 07/24/2017 REVISION 2: 09/04/2018 REVISION 3: 10/25/2019

### **ASSEMBLY INSTRUCTIONS**

# COASTER

### **ASSEMBLY TIPS:**

- 1. Remove hardware from box and sort by size.
- 2. Please check to see that all hardware and parts are present prior to start of assembly.
- 3. Please follow attached instructions in the same sequence as numbered to assure fast & easy assembly.



#### **WARNING!**

- 1. Don't attempt to repair or modify parts that are broken or defective. Please cont