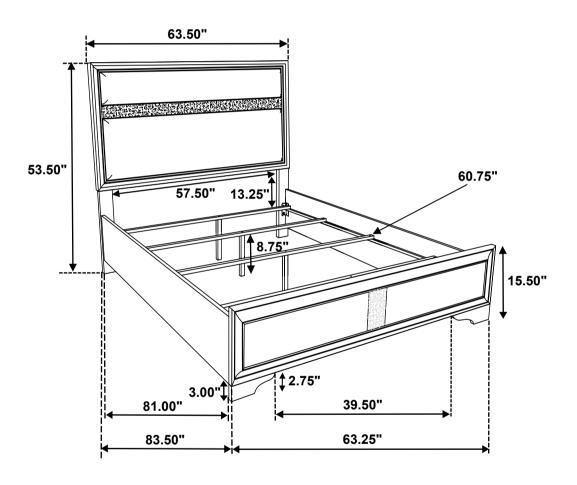

# STEP 4 COMPLETE

Inner Size: 60.75"W x 81.00"D

Note : Dimension tolerance ± 5%