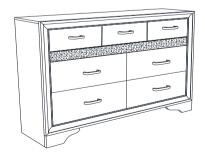

ISION 2 : 09/04/2018 REVISION 3 : 10/25/2019

### **ASSEMBLY INSTRUCTIONS**



### **ASSEMBLY TIPS:**

- 1. Remove hardware from box and sort by size.
- 2. Please check to see that all hardware and parts are present prior to start of assembly.
- 3. Please follow attached instructions in the same sequence as numbered to assure fast & easy assembly.



#### **WARNING!**

- 1. Don't attempt to repair or modify parts that are broken or defective. Please contact the store immediately.
- 2. This product is for home use only and not intended for commercial establishments.



ASSEMBLY TIME

**5 MINUTES** 

## **PARTS IDENTIFICATION**

A DRESSER



1PC

### NOTE:

Phillips head screw driver is required in the assembly process; however, manufacturer does not provide this item.



# STEP 2 COMPLETE





COASTERFURNITURE.COM

PAGE 2 OF 2



Inner Size of Drawer A: 17.00"W X 12.50"D X 5.00"H X 0.25"T Inner Size of Drawer B: 26.00"W X 12.50"D X 1.25"H X 0.25"T Inner Size of Drawer C: 26.75" W X 12.50"D X 6.00"H X 0.25"T



Note: Dimension tolerance ±5%



# ASSEMBLY INSTRUCTIONS COASTER FINE FURNITURE



Fine Furniture for every stage of life

205114 *Mirror* 

REVISION 0 : 08/08/2016 REVISION 1 : 09/04/2018 REVISION 2 : 12/07/2018 REVISION 3 : 10/25/2019 REVISION 4 : 08/25/2023

### **ASSEMBLY INSTRUCTIONS**



### **ASSEMBLY TIPS:**

- 1. Remove hardware from box and sort by size.
- 2. Please check to see that all hardware and parts are present prior to start of assembly.
- 3. Please follow attached instructions in the same sequence as numbered to assure fast & easy assembly.



#### *