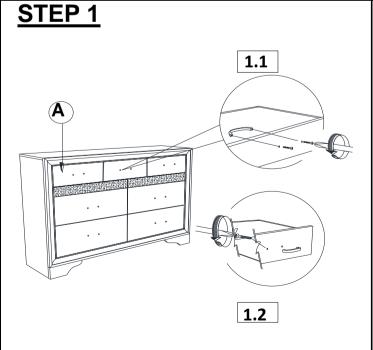

### **ASSEMBLY INSTRUCTIONS**

## STEP 1

Note: Please put item on soft surface.