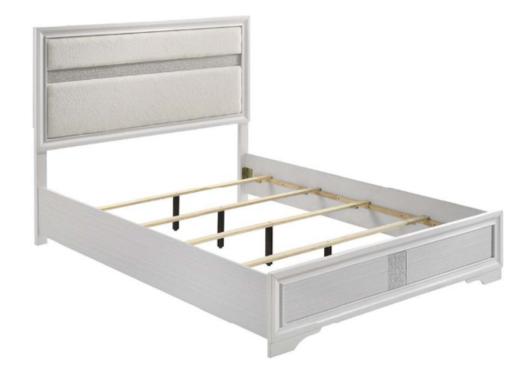

### **B1 (BOX 1)**

| A          | HEADBOARD PANEL                              | ASSESSMENT AND ASSESSMENT | 1PC  |  |
|------------|----------------------------------------------|-------------------------------------------------------------------------------------------------------------------------------------------------------------------------------------------------------------------------------------------------------------------------------------------------------------------------------------------------------------------------------------------------------------------------------------------------------------------------------------------------------------------------------------------------------------------------------------------------------------------------------------------------------------------------------------------------------------------------------------------------------------------------------------------------------------------------------------------------------------------------------------------------------------------------------------------------------------------------------------------------------------------------------------------------------------------------------------------------------------------------------------------------------------------------------------------------------------------------------------------------------------------------------------------------------------------------------------------------------------------------------------------------------------------------------------------------------------------------------------------------------------------------------------------------------------------------------------------------------------------------------------------------------------------------------------------------------------------------------------------------------------------------------------------------------------------------------------------------------------------------------------------------------------------------------------------------------------------------------------------------------------------------------------------------------------------------------------------------------------------------------|------|--|
| В          | FOOTBOARD                                    |                                                                                                                                                                                                                                                                                                                                                                                                                                                                                                                                                                                                                                                                                                                                                                                                                                                                                                                                                                                                                                                                                                                                                                                                                                                                                                                                                                                                                                                                                                                                                                                                                                                                                                                                                                                                                                                                                                                                                                                                                                                                                                                               | 1PC  |  |
| С          | LEFT HEADBOARD LEG                           | 1.000                                                                                                                                                                                                                                                                                                                                                                                                                                                                                                                                                                                                                                                                                                                                                                                                                                                                                                                                                                                                                                                                                                                                                                                                                                                                                                                                                                                                                                                                                                                                                                                                                                                                                                                                                                                                                                                                                                                                                                                                                                                                                                                         | 1PC  |  |
| D          | RIGHT HEADBOARD LEG                          | 2                                                                                                                                                                                                                                                                                                                                                                                                                                                                                                                                                                                                                                                                                                                                                                                                                                                                                                                                                                                                                                                                                                                                                                                                                                                                                                                                                                                                                                                                                                                                                                                                                                                                                                                                                                                                                                                                                                                                                                                                                                                                                                                             | 1PC  |  |
| E          | BED SLAT                                     |                                                                                                                                                                                                                                                                                                                                                                                                                                                                                                                                                                                                                                                                                                                                                                                                                                                                                                                                                                                                                                                                                                                                                                                                                                                                                                                                                                                                                                                                                                                                                                                                                                                                                                                                                                                                                                                                                                                                                                                                                                                                                                                               | 4PCS |  |
| F          | BED SLAT SUPPORT WITH LEVELER                |                                                                                                                                                                                                                                                                                                                                                                                                                                                                                                                                                                                                                                                                                                                                                                                                                                                                                                                                                                                                                                                                                                                                                                                                                                                                                                                                                                                                                                                                                                                                                                                                                                                                                                                                                                                                                                                                                                                                                                                                                                                                                                                               | 4PCS |  |
| B2 (BOX 2) |                                              |                                                                                                                                                                                                                                                                                                                                                                                                                                                                                                                                                                                                                                                                                                                                                                                                                                                                                                                                                                                                                                                                                                                                                                                                                                                                                                                                                                                                                                                                                                                                                                                                                                                                                                                                                                                                                                                                                                                                                                                                                                                                                                                               |      |  |
| G          | BED RAIL                                     |                                                                                                                                                                                                                                                                                                                                                                                                                                                                                                                                                                                                                                                                                                                                                                                                                                                                                                                                                                                                                                                                                                                                                                                                                                                                                                                                                                                                                                                                                                                                                                                                                                                                                                                                                                                                                                                                                                                                                                                                                                                                                                                               | 2PCS |  |
| НВ         | 205110Q(B1) FROM BOX 1<br>HEADBOARD COMPLETE |                                                                                                                                                                                                                                                                                                                                                                                                                                                                                                                                                                                                                                                                                                                                                                                                                                                                                                                                                                                                                                                                                                                                                                                                                                                                                                                                                                                                                                                                                                                                                                                                                                                                                                                                                                                                                                                                                                                                                                                                                                                                                                                               | 1PC  |  |
| В          | 205110Q(B1) FROM BOX 1                       |                                                                                                                                                                                                                                                                                                                                                                                                                                                                                                                                                                                                                                                                                                                                                                                                                                                                                                                                                                                                                                                                                                                                                                                                                                                                                                                                                                                                                                                                                                                                                                                                                                                                                                                                                                                                                                                                                                                                                                                                                                                                                                                               | 1PC  |  |