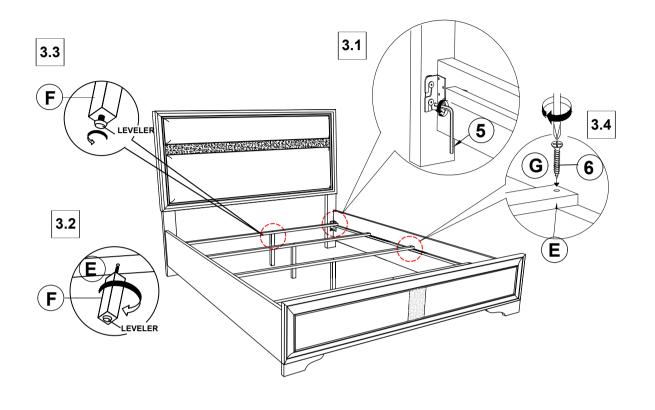

| 6PCS |
|---|-----------------------------------------|-------------------------|------|
| 2 | LOCK WASHER<br>(1/4" - BLK)             |                         | 6PCS |
| 3 | FLAT WASHER<br>(1/4" x 13mm - BLK)      |                         | 6PCS |
| 4 | SMALL ALLEN WRENCH<br>(M4 x 65mm - BLK) |                         | 1PC  |
| 5 | BIG ALLEN WRENCH<br>(M5 x 65mm - BLK)   |                         | 1PC  |
| 6 | FLAT HEAD SCREW<br>(M4 x 32mm - RBW)    | <b>(†)</b> <i>mmm</i> > | 8PCS |

### NOTE:

Phillips head screw driver is required in the assembly process; however, manufacturer does not provide this item.



### **ASSEMBLY INSTRUCTIONS**

## STEP 1

Note: Please put item on soft surface.



## STEP 2



PAGE 4 OF 5

# COASTER

### **ASSEMBLY INSTRUCTIONS**

## STEP 3



# STEP 4 COMPLETE





Inner Size: 60.75"W x 81.00"D



Note : Dimension tolerance ± 5%



# ASSEMBLY INSTRUCTIONS COASTER FINE FURNITURE



Fine Furniture for every stage of life

205112 *Nightstand* 

REVISION 0: 08/08/2016 REVISION 1: 07/24/2017 REVISION 2: 09/04/2018 REVISION 3: 10/25/2019

### **ASSEMBLY INSTRUCTIONS**

# COASTER

### **ASSEMBLY TIPS:**

- 1. Remove hardware from box and sort by size.
- 2. Please check to see that all hardware and parts are present prior to start of assembly.
- 3. Please follow attached instructions in the same sequence as numbered to assure fast & easy assembly.



#### **WARNING!**

- 1. Don't attempt to repair or modify parts that are broken or defective. Please contact the store immediately.
- 2. This product is for home use only and not intende