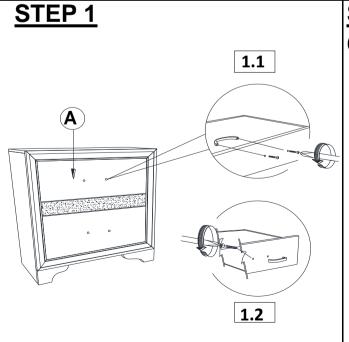

24/2017 REVISION 2: 09/04/2018 REVISION 3: 10/25/2019

### **ASSEMBLY INSTRUCTIONS**

# COASTER

### **ASSEMBLY TIPS:**

- 1. Remove hardware from box and sort by size.
- 2. Please check to see that all hardware and parts are present prior to start of assembly.
- 3. Please follow attached instructions in the same sequence as numbered to assure fast & easy assembly.



#### **WARNING!**

- 1. Don't attempt to repair or modify parts that are broken or defective. Please contact the store immediately.
- 2. This product is for home use only and not intended for commercial establishments.



ASSEMBLY TIME

**5 MINUTES** 

## **PARTS IDENTIFICATION**

A NIGHTSTAND



1PC

### NOTE:

Phillips head screw driver is required in the assembly process; however, manufacturer does not provide this item.



# STEP 2 COMPLETE





COASTERFURNITURE.COM

PAGE 2 OF 2



Inner Size of Drawer A: 18.00"W X 12.50"D X 4.00"H X 0.25"T Inner Size of Drawer B: 18.00"W X 12.50"D X 1.25"H X 0.25"T



Note: Dimension tolerance ±5%



# ASSEMBLY INSTRUCTIONS COASTER FINE FURNITURE



Fine Furniture for every stage of life

205113 *Dresser* 

REVISION 0 : 08/08/2016 REVISION 1 : 07/24/2017 REVISION 2 : 09/04/2018 REVISION 3 : 10/25/2019

### **ASSEMBLY INSTRUCTIONS**



### **ASSEMBLY TIPS:**

- 1. Remove hardware from box and sort by size.
- 2. Please check to see that all hardware and parts are present prior to start of assembly.
- 3. Please follow attached instructions in the same sequence as numbered to assure fast & easy assembly.



#### **WARNING!**

- 1. Don't attempt to repair or modify parts that