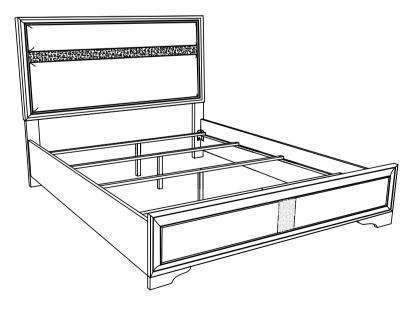

### **B1 (BOX 1)**

| A          | HEADBOARD PANEL                              | ASSESSMENT AND ASSESSMENT | 1PC  |  |
|------------|----------------------------------------------|-------------------------------------------------------------------------------------------------------------------------------------------------------------------------------------------------------------------------------------------------------------------------------------------------------------------------------------------------------------------------------------------------------------------------------------------------------------------------------------------------------------------------------------------------------------------------------------------------------------------------------------------------------------------------------------------------------------------------------------------------------------------------------------------------------------------------------------------------------------------------------------------------------------------------------------------------------------------------------------------------------------------------------------------------------------------------------------------------------------------------------------------------------------------------------------------------------------------------------------------------------------------------------------------------------------------------------------------------------------------------------------------------------------------------------------------------------------------------------------------------------------------------------------------------------------------------------------------------------------------------------------------------------------------------------------------------------------------------------------------------------------------------------------------------------------------------------------------------------------------------------------------------------------------------------------------------------------------------------------------------------------------------------------------------------------------------------------------------------------------------------|------|--|
| В          | FOOTBOARD                                    |                                                                                                                                                                                                                                                                                                                                                                                                                                                                                                                                                                                                                                                                                                                                                                                                                                                                                                                                                                                                                                                                                                                                                                                                                                                                                                                                                                                                                                                                                                                                                                                                                                                                                                                                                                                                                                                                                                                                                                                                                                                                                                                               | 1PC  |  |
| С          | LEFT HEADBOARD LEG                           | 1.000                                                                                                                                                                                                                                                                                                                                                                                                                                                                                                                                                                                                                                                                                                                                                                                                                                                                                                                                                                                                                                                                                                                                                                                                                                                                                                                                                                                                                                                                                                                                                                                                                                                                                                                                                                                                                                                                                                                                                                                                                                                                                                                         | 1PC  |  |
| D          | RIGHT HEADBOARD LEG                          | 2                                                                                                                                                                                                                                                                                                                                                                                                                                                                                                                                                                                                                                                                                                                                                                                                                                                                                                                                                                                                                                                                                                                                                                                                                                                                                                                                                                                                                                                                                                                                                                                                                                                                                                                                                                                                                                                                                                                                                                                                                                                                                                                             | 1PC  |  |
| E          | BED SLAT                                     |                                                                                                                                                                                                                                                                                                                                                                                                                                                                                                                                                                                                                                                                                                                                                                                                                                                                                                                                                                                                                                                                                                                                                                                                                                                                                                                                                                                                                                                                                                                                                                                                                                                                                                                                                                                                                                                                                                                                                                                                                                                                                                                               | 4PCS |  |
| F          | BED SLAT SUPPORT WITH LEVELER                |                                                                                                                                                                                                                                                                                                                                                                                                                                                                                                                                                                                                                                                                                                                                                                                                                                                                                                                                                                                                                                                                                                                                                                                                                                                                                                                                                                                                                                                                                                                                                                                                                                                                                                                                                                                                                                                                                                                                                                                                                                                                                                                               | 4PCS |  |
| B2 (BOX 2) |                                              |                                                                                                                                                                                                                                                                                                                                                                                                                                                                                                                                                                                                                                                                                                                                                                                                                                                                                                                                                                                                                                                                                                                                                                                                                                                                                                                                                                                                                                                                                                                                                                                                                                                                                                                                                                                                                                                                                                                                                                                                                                                                                                                               |      |  |
| G          | BED RAIL                                     |                                                                                                                                                                                                                                                                                                                                                                                                                                                                                                                                                                                                                                                                                                                                                                                                                                                                                                                                                                                                                                                                                                                                                                                                                                                                                                                                                                                                                                                                                                                                                                                                                                                                                                                                                                                                                                                                                                                                                                                                                                                                                                                               | 2PCS |  |
| НВ         | 205110Q(B1) FROM BOX 1<br>HEADBOARD COMPLETE |                                                                                                                                                                                                                                                                                                                                                                                                                                                                                                                                                                                                                                                                                                                                                                                                                                                                                                                                                                                                                                                                                                                                                                                                                                                                                                                                                                                                                                                                                                                                                                                                                                                                                                                                                                                                                                                                                                                                                                                                                                                                                                                               | 1PC  |  |
| В          | 205110Q(B1) FROM BOX 1                       |                                                                                                                                                                                                                                                                                                                                                                                                                                                                                                                                                                                                                                                                                                                                                                                                                                                                                                                                                                                                                                                                                                                                                                                                                                                                                                                                                                                                                                                                                                                                                                                                                                                                                                                                                                                                                                                                                                                                                                                                                                                                                                                               | 1PC  |  |