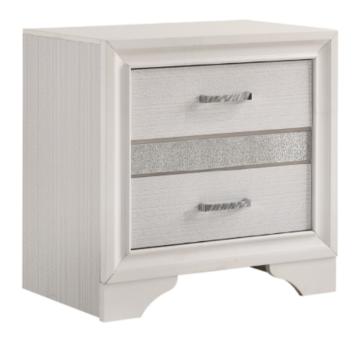

# STEP 4 COMPLETE

Inner Size: 39.75"W x 76.00"D

Fine Furniture for every stage of life

205112 *Nightstand* 

REVISION 0: 08/08/2016 REVISION 1: 07/24/2017 REVISION 2: 09/04/2018 REVISION 3: 10/25/2019

## **PARTS IDENTIFICATION**

A NIGHTSTAND

1PC