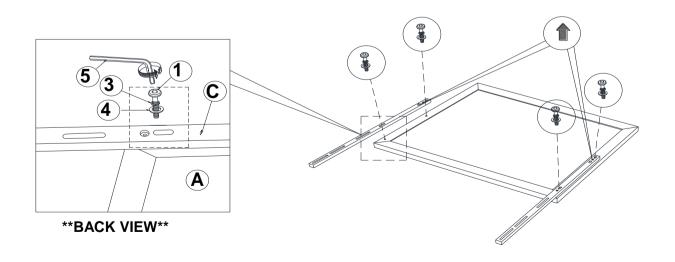

## STEP 1

#### ARROW MARKING FACE UPWARD

## STEP 2

#### **ARROW MARKING FACE UPWARD**

PAGE 3 OF 4