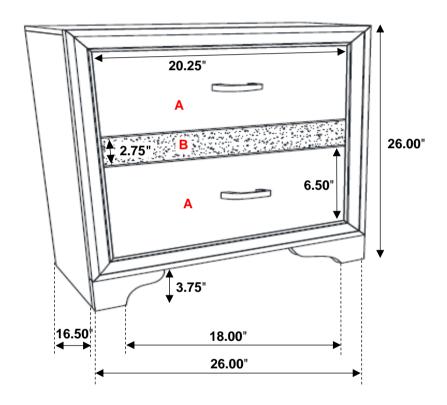

## STEP 2 COMPLETE

COASTERFURNITURE.COM

PAGE 2 OF 2

Inner Size of Drawer A: 18.00"W X 12.50"D X 4.00"H X 0.25"T Inner Size of Drawer B: 18.00"W X 12.50"D X 1.25"H X 0.25"T

Fine Furniture for every stage of life