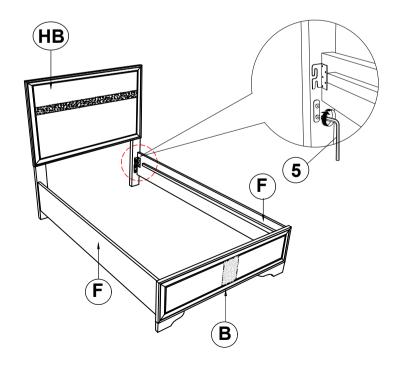

mmediately.
- 2. This product is for home use only and not intended for commercial establishments.

### HARDWARE IDENTIFICATION

#### Z-B1(BOX 1) - HARDWARE PACK IS LOCATED IN 205110T(B1)

| 1 | BOLT<br>(M6 x 30mm - BLK)               | 6PCS |
|---|-----------------------------------------|------|
| 2 | LOCK WASHER<br>(1/4" - BLK)             | 6PCS |
| 3 | FLAT WASHER<br>(1/4" x 13mm - BLK)      | 6PCS |
| 4 | SMALL ALLEN WRENCH<br>(M4 x 65mm - BLK) | 1PC  |
| 5 | BIG ALLEN WRENCH<br>(M5 x 65mm - BLK)   | 1PC  |
| 6 | FLAT HEAD SCREW<br>(M4 x 32mm - RBW)    | 8PCS |

#### NOTE:

Phillips head screw driver is required in the assembly process; however, manufacturer does not provide this item.



### **ASSEMBLY INSTRUCTIONS**

### STEP 1

Note: Please put item on soft surface.



## STEP 2



PAGE 4 OF 5

## COASTER

### **ASSEMBLY INSTRUCTIONS**

## STEP 3



# STEP 4 COMPLETE







Inner Size: 39.75"W x 76.00"D







Fine Furniture for every stage of life

205112 *Nightstand* 

REVISION 0: 08/08/2016 REVISION 1: 07/24/2017 REVISION 2: 09/04/2018 REVISION 3: 10/25/2019

#### **ASSEMBLY INSTRUCTIONS**

## COASTER

#### **ASSEMBLY TIPS:**

- 1. Remove hardware from box and sort by size.
- 2. Please check to see that all hardware and parts are present prior to start of assembly.
- 3. Please follow attached instructions in the same sequence as numbered to assure fast & easy assembly.



#### **WARNING!**

- 1. Don't attempt to repair or modify parts that are broken or defective. Please contact the store immediately.
- 2. This product is for home use only and not intended for c