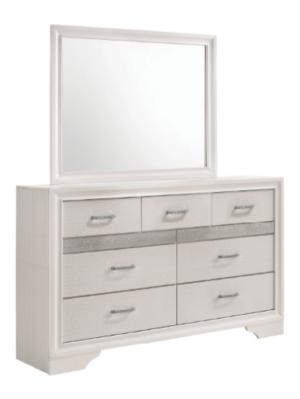

205113 *Dresser* 

REVISION 0 : 08/08/2016 REVISION 1 : 07/24/2017 REVISION 2 : 09/04/2018 REVISION 3 : 10/25/2019

## **PARTS IDENTIFICATION**

A DRESSER

1PC

## STEP 2 COMPLETE

COASTERFURNITURE.COM

PAGE 2 OF 2

Inner Size of Drawer A: 17.00"W X 12.50"D X 5.00"H X 0.25"T Inner Size of Drawer B: 26.00"W X 12.50"D X 1.25"H X 0.25"T Inner Size of Drawer C: 26.75" W X 12.50"D X 6.00"H X 0.25"T