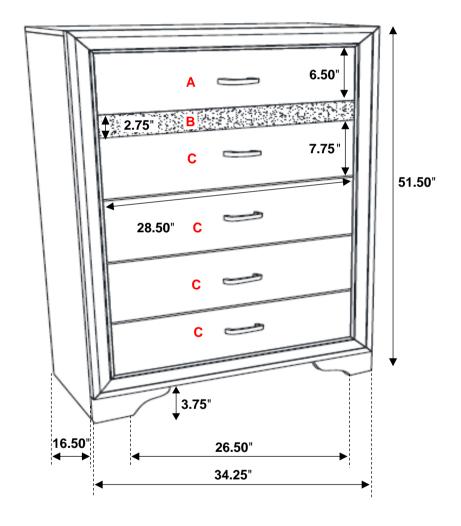

### **PARTS IDENTIFICATION**

A CHEST

1PC

# STEP 2 COMPLETE

COASTERFURNITURE.COM

PAGE 2 OF 2

Inner Size of Drawer A: 26.50"W X 12.50"D X 4.00"H X 0.25"T Inner Size of Drawer B: 25.50"W X 12.50"D X 1.18"H X 0.25"T Inner Size of Drawer C: 26.50"W X 12.50"D X 5.00"H X 0.25"T