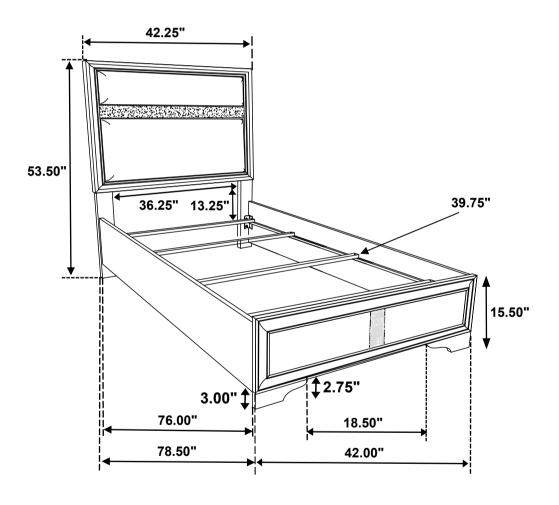

## 205110T(B1&B2) Twin Bed

REVISION 0: 06/19/2024

PAGE 1 OF 5

# STEP 4 COMPLETE

Inner Size: 39.75"W x 76.00"D

Fine Furniture for every stage of life

205112 *Nightstand* 

REVISION 0: 08/08/2016 REVISION 1: 07/24/2017 REVISION 2: 09/04/2018 REVISION 3: 10/25/2019