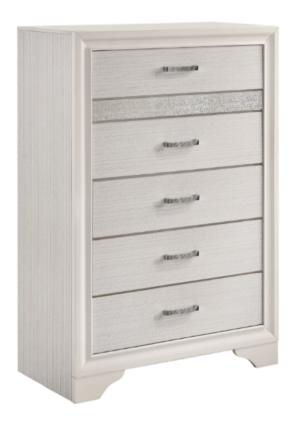

## 205115 Chest

REVISION 0 : 08/08/2016 REVISION 1 : 07/24/2017 REVISION 2 : 09/04/2018 REVISION 3 : 10/25/2019

### **PARTS IDENTIFICATION**

A CHEST

1PC