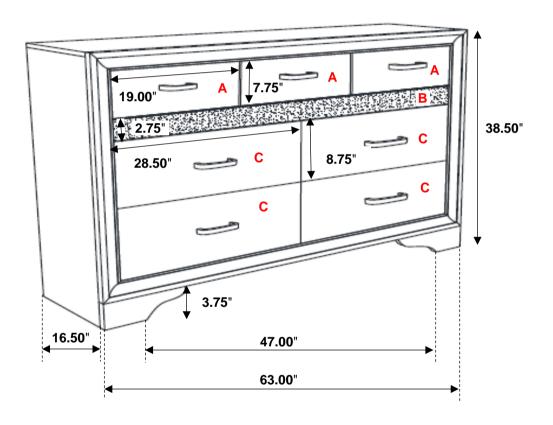

## STEP 2 COMPLETE

COASTERFURNITURE.COM

PAGE 2 OF 2

Inner Size of Drawer A: 17.00"W X 12.50"D X 5.00"H X 0.25"T Inner Size of Drawer B: 26.00"W X 12.50"D X 1.25"H X 0.25"T Inner Size of Drawer C: 26.75" W X 12.50"D X 6.00"H X 0.25"T