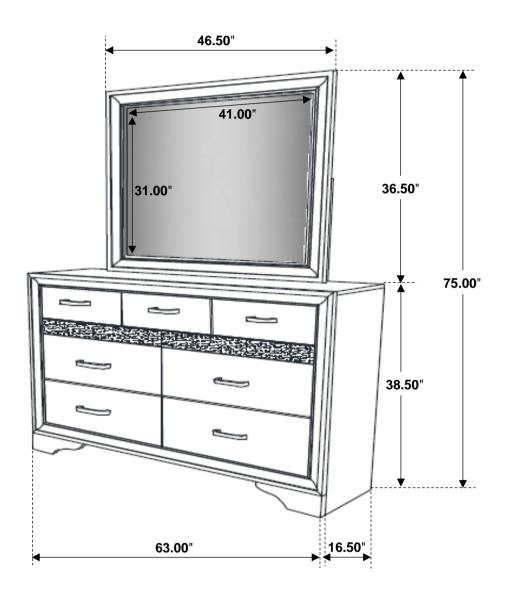

Fine Furniture for every stage of life

205114 *Mirror* 

REVISION 0 : 08/08/2016 REVISION 1 : 09/04/2018 REVISION 2 : 12/07/2018 REVISION 3 : 10/25/2019 REVISION 4 : 08/25/2023

### **PARTS IDENTIFICATION**

A MIRROR

1PC

C MIRROR SUPPORT (PACKED WITH MIRROR)

2PCS

DRESSER
B FROM BOX ITEM
#205113

1PC