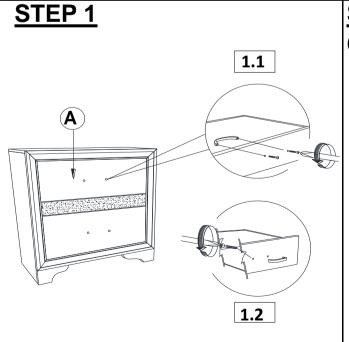

### STEP 1

Note: Please put item on soft surface.

## **PARTS IDENTIFICATION**

A NIGHTSTAND

1PC