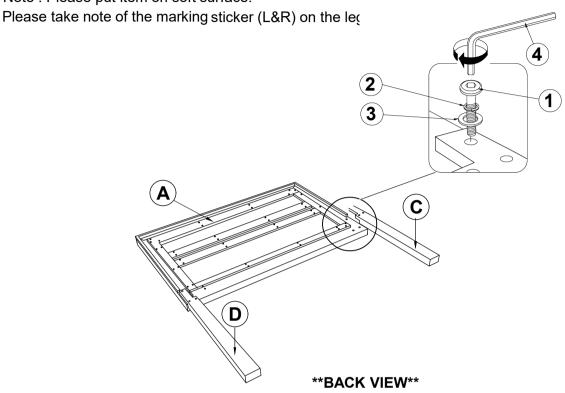

t the store immediately.
- 2. This product is for home use only and not intended for commercial establishments.

### HARDWARE IDENTIFICATION

#### Z-B1(BOX 1) - HARDWARE PACK IS LOCATED IN 205110T(B1)

| 1 | BOLT<br>(M6 x 30mm - BLK)               | 6PCS |
|---|-----------------------------------------|------|
| 2 | LOCK WASHER<br>(1/4" - BLK)             | 6PCS |
| 3 | FLAT WASHER<br>(1/4" x 13mm - BLK)      | 6PCS |
| 4 | SMALL ALLEN WRENCH<br>(M4 x 65mm - BLK) | 1PC  |
| 5 | BIG ALLEN WRENCH<br>(M5 x 65mm - BLK)   | 1PC  |
| 6 | FLAT HEAD SCREW<br>(M4 x 32mm - RBW)    | 8PCS |

#### NOTE:

Phillips head screw driver is required in the assembly process; however, manufacturer does not provide this item.



### **ASSEMBLY INSTRUCTIONS**

### STEP 1

Note: Please put item on soft surface.



## STEP 2



PAGE 4 OF 5

## COASTER

### **ASSEMBLY INSTRUCTIONS**

## STEP 3



# STEP 4 COMPLETE







Inner Size: 39.75"W x 76.00"D







Fine Furniture for every stage of life

205112 *Nightstand* 

REVISION 0: 08/08/2016 REVISION 1: 07/24/2017 REVISION 2: 09/04/2018 REVISION 3: 10/25/2019

#### **ASSEMBLY INSTRUCTIONS**

## COASTER

#### **ASSEMBLY TIPS:**

- 1. Remove hardware from box and sort by size.
- 2. Please check to see that all hardware and parts are present prior to start of assembly.
- 3. Please follow attached instructions in the same sequence as numbered to assure fast & easy assembly.



#### **WARNING!**

- 1. Don't attempt to repair or modify parts that are broken or defective. Please contact the store immediately.
- 2. This product is for home use only and not i