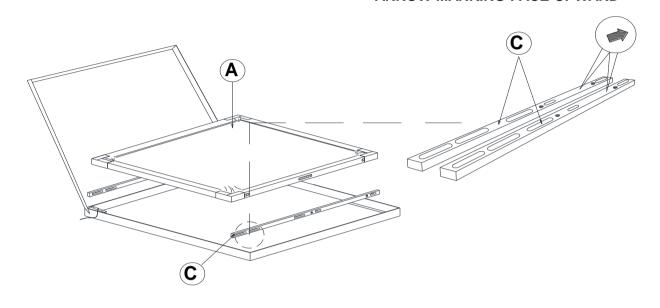

### **PARTS IDENTIFICATION**

A MIRROR

1PC

C MIRROR SUPPORT (PACKED WITH MIRROR)

2PCS

DRESSER
B FROM BOX ITEM
#205113

1PC

### **HARDWARE IDENTIFICATION**

SHORT BOLT (M6 x 35mm - BLK)

4PCS

FLAT WASHER (1/4"ID x 19mm - BLK)

8PCS

2 LONG BOLT (M6 x 40mm - BLK)

4PCS

ALLEN WRENCH (M4 x 60MM - BLK)

1PC

3 LOCK WASHER (1/4" - BLK)

8PCS