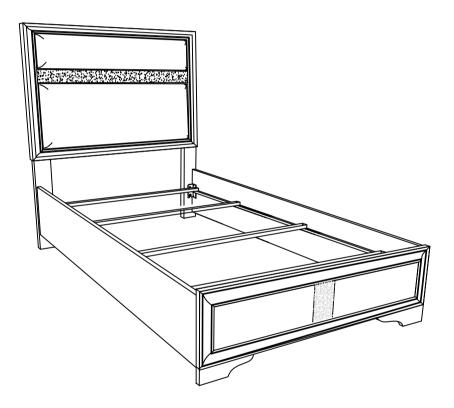

#### **B1 (BOX 1)**

| A          | HEADBOARD PANEL                              | The state of the s | 1PC  |  |
|------------|----------------------------------------------|--------------------------------------------------------------------------------------------------------------------------------------------------------------------------------------------------------------------------------------------------------------------------------------------------------------------------------------------------------------------------------------------------------------------------------------------------------------------------------------------------------------------------------------------------------------------------------------------------------------------------------------------------------------------------------------------------------------------------------------------------------------------------------------------------------------------------------------------------------------------------------------------------------------------------------------------------------------------------------------------------------------------------------------------------------------------------------------------------------------------------------------------------------------------------------------------------------------------------------------------------------------------------------------------------------------------------------------------------------------------------------------------------------------------------------------------------------------------------------------------------------------------------------------------------------------------------------------------------------------------------------------------------------------------------------------------------------------------------------------------------------------------------------------------------------------------------------------------------------------------------------------------------------------------------------------------------------------------------------------------------------------------------------------------------------------------------------------------------------------------------------|------|--|
| В          | FOOTBOARD                                    |                                                                                                                                                                                                                                                                                                                                                                                                                                                                                                                                                                                                                                                                                                                                                                                                                                                                                                                                                                                                                                                                                                                                                                                                                                                                                                                                                                                                                                                                                                                                                                                                                                                                                                                                                                                                                                                                                                                                                                                                                                                                                                                                | 1PC  |  |
| С          | LEFT HEADBOARD LEG                           |                                                                                                                                                                                                                                                                                                                                                                                                                                                                                                                                                                                                                                                                                                                                                                                                                                                                                                                                                                                                                                                                                                                                                                                                                                                                                                                                                                                                                                                                                                                                                                                                                                                                                                                                                                                                                                                                                                                                                                                                                                                                                                                                | 1PC  |  |
| D          | RIGHT HEADBOARD LEG                          |                                                                                                                                                                                                                                                                                                                                                                                                                                                                                                                                                                                                                                                                                                                                                                                                                                                                                                                                                                                                                                                                                                                                                                                                                                                                                                                                                                                                                                                                                                                                                                                                                                                                                                                                                                                                                                                                                                                                                                                                                                                                                                                                | 1PC  |  |
| E          | BED SLAT                                     |                                                                                                                                                                                                                                                                                                                                                                                                                                                                                                                                                                                                                                                                                                                                                                                                                                                                                                                                                                                                                                                                                                                                                                                                                                                                                                                                                                                                                                                                                                                                                                                                                                                                                                                                                                                                                                                                                                                                                                                                                                                                                                                                | 4PCS |  |
| B2 (BOX 2) |                                              |                                                                                                                                                                                                                                                                                                                                                                                                                                                                                                                                                                                                                                                                                                                                                                                                                                                                                                                                                                                                                                                                                                                                                                                                                                                                                                                                                                                                                                                                                                                                                                                                                                                                                                                                                                                                                                                                                                                                                                                                                                                                                                                                |      |  |
| F          | BED RAIL                                     |                                                                                                                                                                                                                                                                                                                                                                                                                                                                                                                                                                                                                                                                                                                                                                                                                                                                                                                                                                                                                                                                                                                                                                                                                                                                                                                                                                                                                                                                                                                                                                                                                                                                                                                                                                                                                                                                                                                                                                                                                                                                                                                                | 2PCS |  |
| нв         | 205110T(B1) FROM BOX 1<br>HEADBOARD COMPLETE |                                                                                                                                                                                                                                                                                                                                                                                                                                                                                                                                                                                                                                                                                                                                                                                                                                                                                                                                                                                                                                                                                                                                                                                                                                                                                                                                                                                                                                                                                                                                                                                                                                                                                                                                                                                                                                                                                                                                                                                                                                                                                                                                | 1PC  |  |
| В          | 205110T(B1) FROM BOX 1<br>FOOTBOARD          |                                                                                                                                                                                                                                                                                                                                                                                                                                                                                                                                                                                                                                                                                                                                                                                                                                                                                                                                                                                                                                                                                                                                                                                                                                                                                                                                                                                                                                                                                                                                                                                                                                                                                                                                                                                                                                                                                                                                                                                                                                                                                                                                | 1PC  |  |