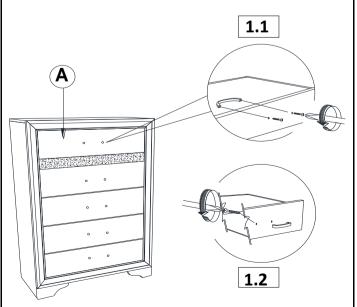

### STEP 1

# STEP 2 COMPLETE

COASTERFURNITURE.COM

PAGE 2 OF 2

Inner Size of Drawer A: 26.50"W X 12.50"D X 4.00"H X 0.25"T Inner Size of Drawer B: 25.50"W X 12.50"D X 1.18"H X 0.25"T Inner Size of Drawer C: 26.50"W X 12.50"D X 5.00"H X 0.25"T