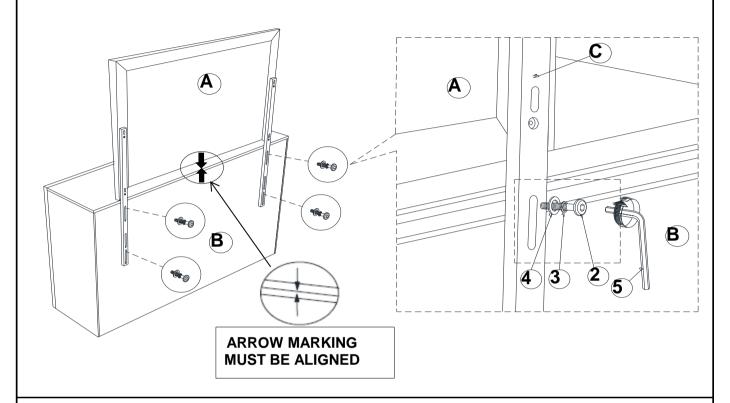

## STEP 1

#### ARROW MARKING FACE UPWARD

## STEP 2

#### **ARROW MARKING FACE UPWARD**

PAGE 3 OF 4