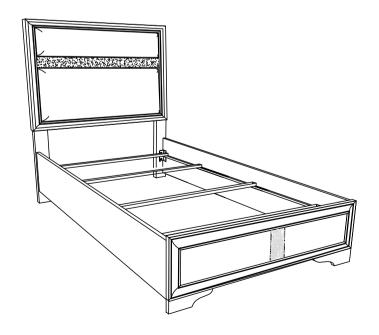

## 205110T(B1&B2) Twin Bed

REVISION 0: 06/19/2024

PAGE 1 OF 5

#### **B1 (BOX 1)**

| A          | HEADBOARD PANEL                              | The state of the s | 1PC  |  |
|------------|----------------------------------------------|--------------------------------------------------------------------------------------------------------------------------------------------------------------------------------------------------------------------------------------------------------------------------------------------------------------------------------------------------------------------------------------------------------------------------------------------------------------------------------------------------------------------------------------------------------------------------------------------------------------------------------------------------------------------------------------------------------------------------------------------------------------------------------------------------------------------------------------------------------------------------------------------------------------------------------------------------------------------------------------------------------------------------------------------------------------------------------------------------------------------------------------------------------------------------------------------------------------------------------------------------------------------------------------------------------------------------------------------------------------------------------------------------------------------------------------------------------------------------------------------------------------------------------------------------------------------------------------------------------------------------------------------------------------------------------------------------------------------------------------------------------------------------------------------------------------------------------------------------------------------------------------------------------------------------------------------------------------------------------------------------------------------------------------------------------------------------------------------------------------------------------|------|--|
| В          | FOOTBOARD                                    |                                                                                                                                                                                                                                                                                                                                                                                                                                                                                                                                                                                                                                                                                                                                                                                                                                                                                                                                                                                                                                                                                                                                                                                                                                                                                                                                                                                                                                                                                                                                                                                                                                                                                                                                                                                                                                                                                                                                                                                                                                                                                                                                | 1PC  |  |
| С          | LEFT HEADBOARD LEG                           |                                                                                                                                                                                                                                                                                                                                                                                                                                                                                                                                                                                                                                                                                                                                                                                                                                                                                                                                                                                                                                                                                                                                                                                                                                                                                                                                                                                                                                                                                                                                                                                                                                                                                                                                                                                                                                                                                                                                                                                                                                                                                                                                | 1PC  |  |
| D          | RIGHT HEADBOARD LEG                          |                                                                                                                                                                                                                                                                                                                                                                                                                                                                                                                                                                                                                                                                                                                                                                                                                                                                                                                                                                                                                                                                                                                                                                                                                                                                                                                                                                                                                                                                                                                                                                                                                                                                                                                                                                                                                                                                                                                                                                                                                                                                                                                                | 1PC  |  |
| E          | BED SLAT                                     |                                                                                                                                                                                                                                                                                                                                                                                                                                                                                                                                                                                                                                                                                                                                                                                                                                                                                                                                                                                                                                                                                                                                                                                                                                                                                                                                                                                                                                                                                                                                                                                                                                                                                                                                                                                                                                                                                                                                                                                                                                                                                                                                | 4PCS |  |
| B2 (BOX 2) |                                              |                                                                                                                                                                                                                                                                                                                                                                                                                                                                                                                                                                                                                                                                                                                                                                                                                                                                                                                                                                                                                                                                                                                                                                                                                                                                                                                                                                                                                                                                                                                                                                                                                                                                                                                                                                                                                                                                                                                                                                                                                                                                                                                                |      |  |
| F          | BED RAIL                                     |                                                                                                                                                                                                                                                                                                                                                                                                                                                                                                                                                                                                                                                                                                                                                                                                                                                                                                                                                                                                                                                                                                                                                                                                                                                                                                                                                                                                                                                                                                                                                                                                                                                                                                                                                                                                                                                                                                                                                                                                                                                                                                                                | 2PCS |  |
| нв         | 205110T(B1) FROM BOX 1<br>HEADBOARD COMPLETE |                                                                                                                                                                                                                                                                                                                                                                                                                                                                                                                                                                                                                                                                                                                                                                                                                                                                                                                                                                                                                                                                                                                                                                                                                                                                                                                                                                                                                                                                                                                                                                                                                                                                                                                                                                                                                                                                                                                                                                                                                                                                                                                                | 1PC  |  |
| В          | 205110T(B1) FROM BOX 1<br>FOOTBOARD          |                                                                                                                                                                                                                                                                                                                                                                                                                                                                                                                                                                                                                                                                                                                                                                                                                                                                                                                                                                                                                                                                                                                                                                                                                                                                                                                                                                                                                                                                                                                                                                                                                                                                                                                                                                                                                                                                                                                                                                                                                                                                                                                                | 1PC  |  |