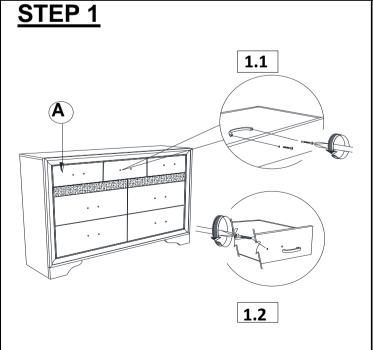

1 : 07/24/2017 REVISION 2 : 09/04/2018 REVISION 3 : 10/25/2019

### **ASSEMBLY INSTRUCTIONS**



#### **ASSEMBLY TIPS:**

- 1. Remove hardware from box and sort by size.
- 2. Please check to see that all hardware and parts are present prior to start of assembly.
- 3. Please follow attached instructions in the same sequence as numbered to assure fast & easy assembly.



#### **WARNING!**

- 1. Don't attempt to repair or modify parts that are broken or defective. Please contact the store immediately.
- 2. This product is for home use only and not intended for commercial establishments.



ASSEMBLY TIME

**5 MINUTES** 

## **PARTS IDENTIFICATION**

A DRESSER



1PC

#### NOTE:

Phillips head screw driver is required in the assembly process; however, manufacturer does not provide this item.



## STEP 2 COMPLETE





COASTERFURNITURE.COM

PAGE 2 OF 2



Inner Size of Drawer A: 17.00"W X 12.50"D X 5.00"H X 0.25"T Inner Size of Drawer B: 26.00"W X 12.50"D X 1.25"H X 0.25"T Inner Size of Drawer C: 26.75" W X 12.50"D X 6.00"H X 0.25"T







Fine Furniture for every stage of life

205114 *Mirror* 

REVISION 0 : 08/08/2016 REVISION 1 : 09/04/2018 REVISION 2 : 12/07/2018 REVISION 3 : 10/25/2019 REVISION 4 : 08/25/2023

#### **ASSEMBLY INSTRUCTIONS**



#### **ASSEMBLY TIPS:**

- 1. Remove hardware from box and sort by size.
- 2. Please check to see that all hardware and parts are present prior to start of assembly.
- 3. Please follow attached instructions in the same sequence as numbered to assure fast & easy assembly.



#### **WARNING!**

- 1. Don't attempt to repair or modify par