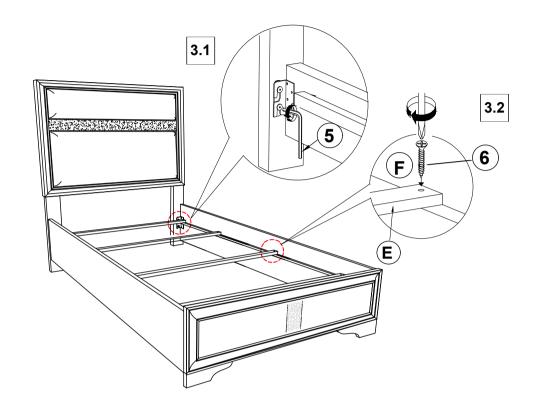

or commercial establishments.

### HARDWARE IDENTIFICATION

#### Z-B1(BOX 1) - HARDWARE PACK IS LOCATED IN 205110T(B1)

| 1 | BOLT<br>(M6 x 30mm - BLK)               | 6PCS |
|---|-----------------------------------------|------|
| 2 | LOCK WASHER<br>(1/4" - BLK)             | 6PCS |
| 3 | FLAT WASHER<br>(1/4" x 13mm - BLK)      | 6PCS |
| 4 | SMALL ALLEN WRENCH<br>(M4 x 65mm - BLK) | 1PC  |
| 5 | BIG ALLEN WRENCH<br>(M5 x 65mm - BLK)   | 1PC  |
| 6 | FLAT HEAD SCREW<br>(M4 x 32mm - RBW)    | 8PCS |

#### NOTE:

Phillips head screw driver is required in the assembly process; however, manufacturer does not provide this item.



### **ASSEMBLY INSTRUCTIONS**

### STEP 1

Note: Please put item on soft surface.



## STEP 2



PAGE 4 OF 5

## COASTER

### **ASSEMBLY INSTRUCTIONS**

## STEP 3



# STEP 4 COMPLETE







Inner Size: 39.75"W x 76.00"D







Fine Furniture for every stage of life

205112 *Nightstand* 

REVISION 0: 08/08/2016 REVISION 1: 07/24/2017 REVISION 2: 09/04/2018 REVISION 3: 10/25/2019

#### **ASSEMBLY INSTRUCTIONS**

## COASTER

#### **ASSEMBLY TIPS:**

- 1. Remove hardware from box and sort by size.
- 2. Please check to see that all hardware and parts are present prior to start of assembly.
- 3. Please follow attached instructions in the same sequence as numbered to assure fast & easy assembly.



#### **WARNING!**

- 1. Don't attempt to repair or modify parts that are broken or defective. Please contact the store immediately.
- 2. This product is for home use only and not intended for commercial establishments.



ASSEMBLY TIME

**5 MINUTES** 

## **PART